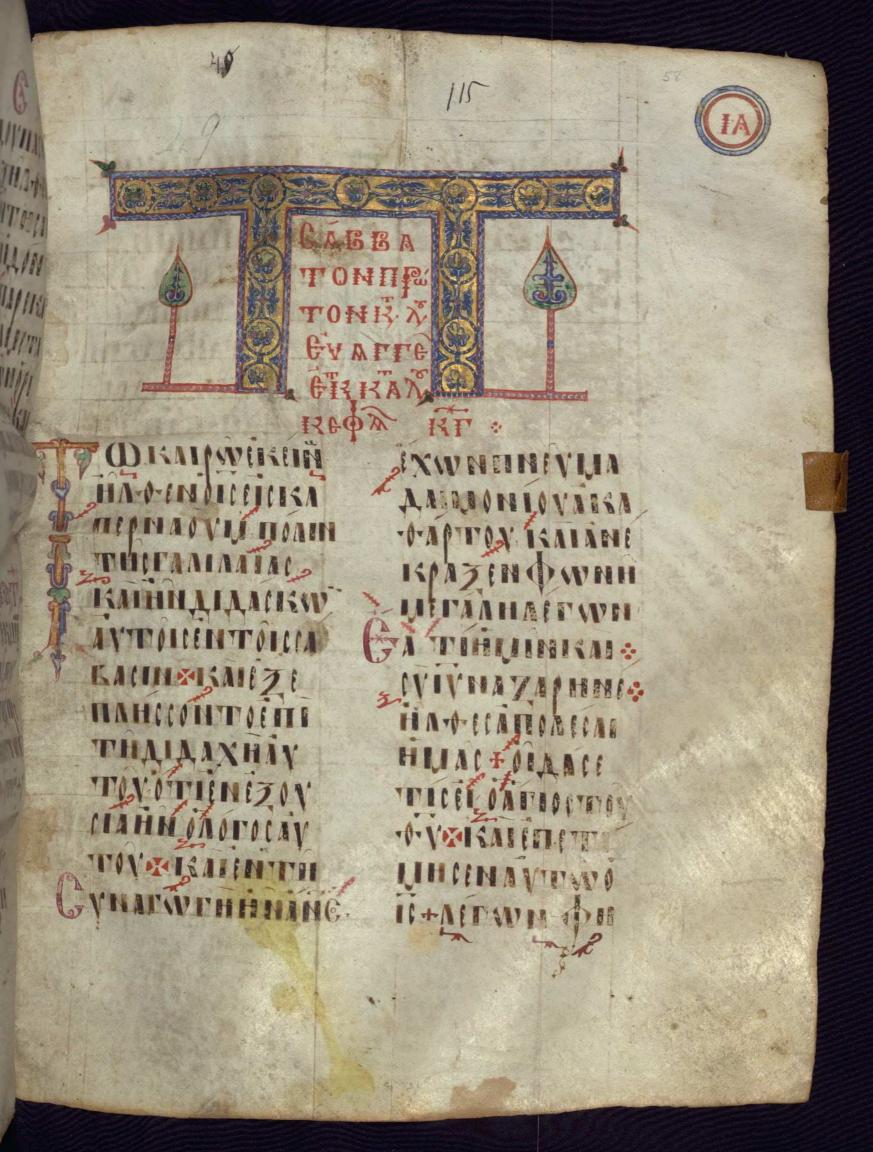

fol. 58r:

Title: Readings from the Gospel of Luke

Form: Ornamented headpiece

Text: Readings for the weekends of Luke

Label: Synaxarion

**Binding** 

The binding is not original.

Byzantine (?) squared wooden boards covered with red velvet ca. 1920-1930; flat spine; raised endbands; pastedowns and flyleaf of unwatermarked paper