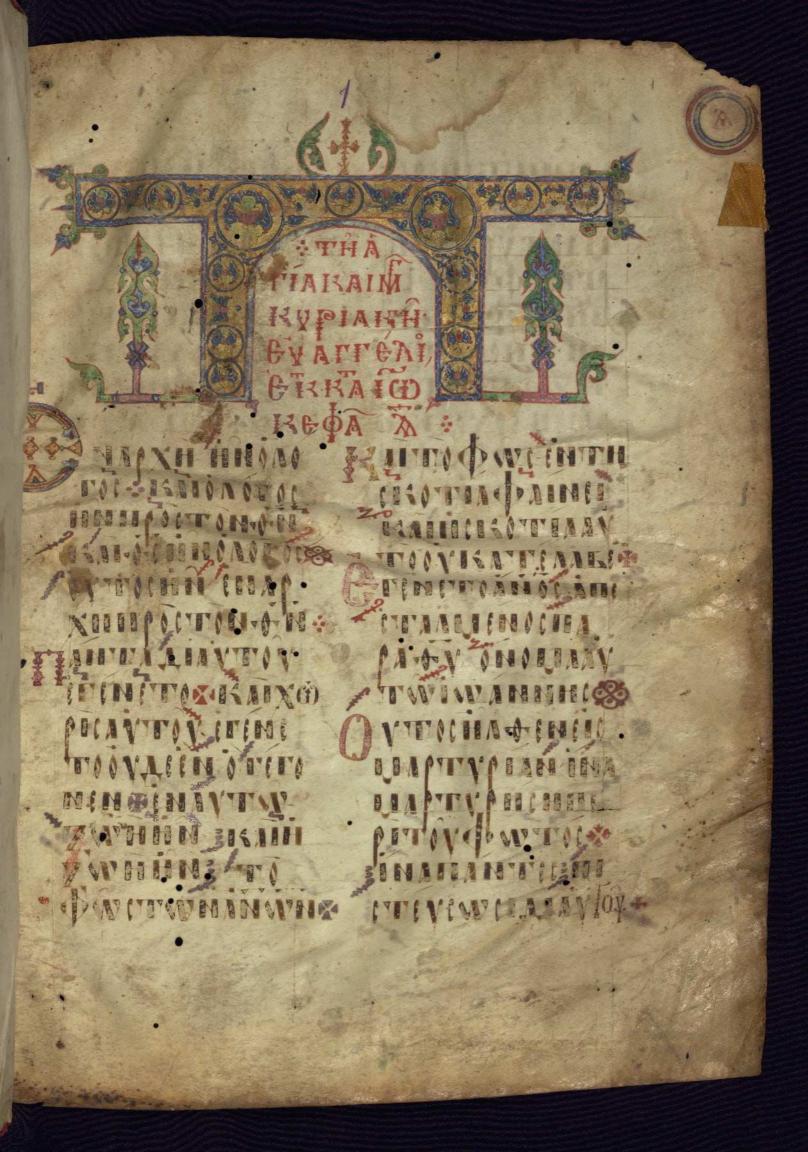

Hand note: Upright pointed majuscule in brown ink; one hand throughout manuscript; second hand added the ekphionetic notation, titles, liturgical notes, and initials

**Decoration** 

fol. 1r:

Title: Readings from the Gospel of John

Form: Ornamented headpiece

Text: Readings for the weeks of John

Label: Synaxarion

fol. 50r:

Title: Readings from the Gospel of Matthew

Form: Ornamented headpiece

Text: Readings for the weekends of Matthew

Label: Synaxarion