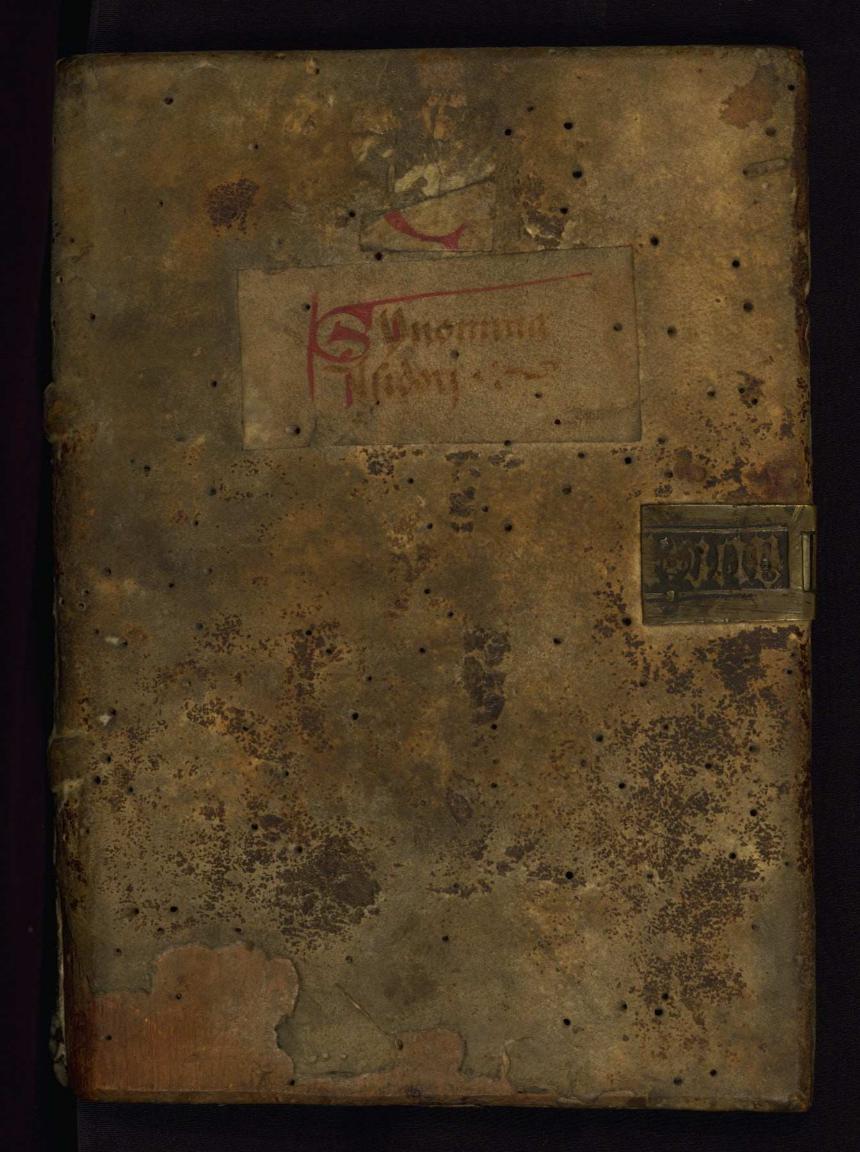

| Shelf mark        | Walters Art Museum Ms. W.13                                                                                                                                                                                                                                                                                                                                                                                                                                                                                                                                                                                 |
|-------------------|-------------------------------------------------------------------------------------------------------------------------------------------------------------------------------------------------------------------------------------------------------------------------------------------------------------------------------------------------------------------------------------------------------------------------------------------------------------------------------------------------------------------------------------------------------------------------------------------------------------|
| Descriptive Title | Synonyms of Isidore of Seville                                                                                                                                                                                                                                                                                                                                                                                                                                                                                                                                                                              |
| Text title        | Synonyma                                                                                                                                                                                                                                                                                                                                                                                                                                                                                                                                                                                                    |
| Author            | Authority name: Isidore, of Seville, Saint, d. 636                                                                                                                                                                                                                                                                                                                                                                                                                                                                                                                                                          |
| Abstract          | This modest German monastic textbook from the middle<br>of the twelfth century survives in excellent condition in its<br>original binding. Isidore of Seville, who died in 636, was<br>the last of the great Latin fathers, whose works became<br>core to the medieval monastic curriculum. The Synonyma,<br>also known as the Liber lamentationum, starts as a dialogue<br>between Man and Reason, in which Reason tells Man how he<br>can reach eternal joy. The second part is a discussion of vices<br>and virtues. The manuscript contains seventy folios and four<br>decorated or inhabited initials. |
| Date              | Middle of the 12th century CE                                                                                                                                                                                                                                                                                                                                                                                                                                                                                                                                                                               |
| Origin            | Germany                                                                                                                                                                                                                                                                                                                                                                                                                                                                                                                                                                                                     |
| Form              | Book                                                                                                                                                                                                                                                                                                                                                                                                                                                                                                                                                                                                        |
| Genre             | Literary Prose                                                                                                                                                                                                                                                                                                                                                                                                                                                                                                                                                                                              |
| Genre             | Philosophical                                                                                                                                                                                                                                                                                                                                                                                                                                                                                                                                                                                               |
| Language          | The primary language in this manuscript is Latin.                                                                                                                                                                                                                                                                                                                                                                                                                                                                                                                                                           |
| Support material  | Parchment                                                                                                                                                                                                                                                                                                                                                                                                                                                                                                                                                                                                   |
|                   | Heavy, darkened parchment                                                                                                                                                                                                                                                                                                                                                                                                                                                                                                                                                                                   |
| Extent            | Foliation: 70<br>No flyleaves                                                                                                                                                                                                                                                                                                                                                                                                                                                                                                                                                                               |
| Collation         | Formula: 1-8(8), 9(6)                                                                                                                                                                                                                                                                                                                                                                                                                                                                                                                                                                                       |
|                   | Catchwords: None                                                                                                                                                                                                                                                                                                                                                                                                                                                                                                                                                                                            |
|                   | Signatures: None                                                                                                                                                                                                                                                                                                                                                                                                                                                                                                                                                                                            |
|                   | Comments: Quires begin on fols. 1(1), 9(2), 17(3), 25(4), 33(5), 41(6), 49(7), 57(8), 65(9); hair side out                                                                                                                                                                                                                                                                                                                                                                                                                                                                                                  |
| Dimensions        | 12.9 cm wide by 17.5 cm high                                                                                                                                                                                                                                                                                                                                                                                                                                                                                                                                                                                |