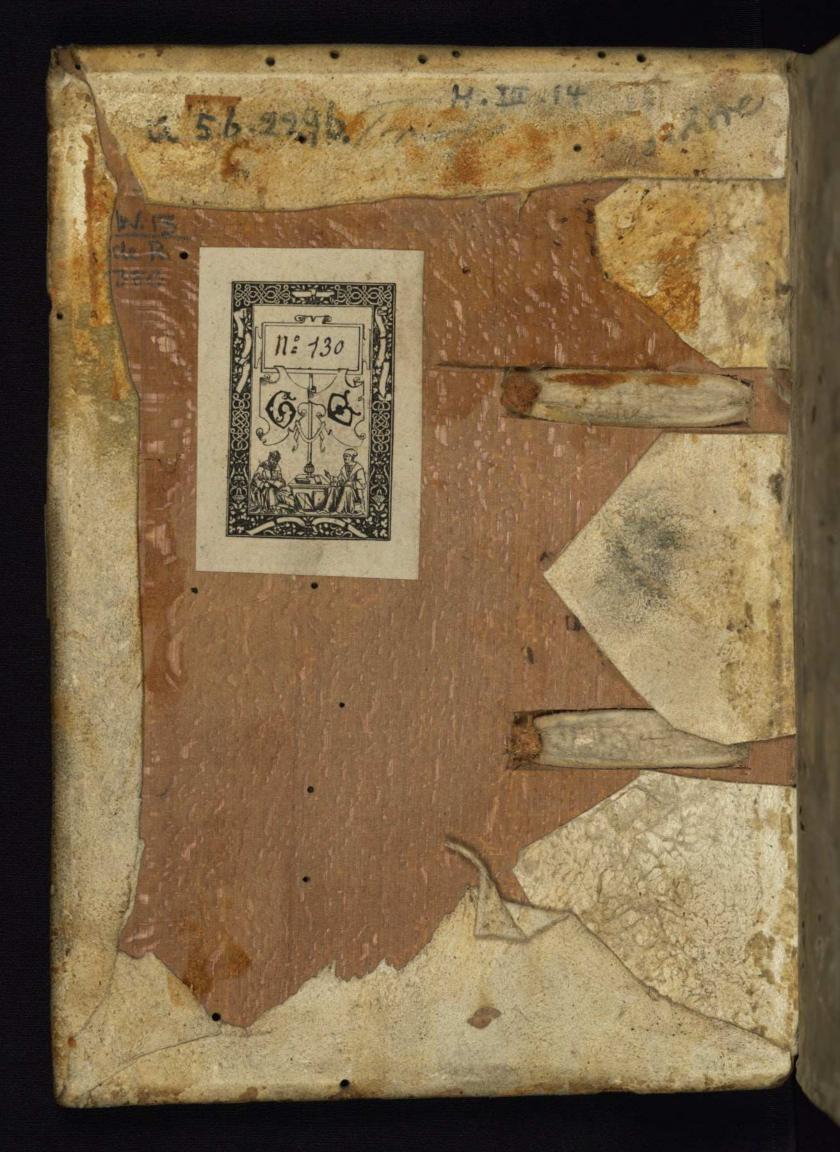

Generated: 2012-08-30 15:00 -04:00

|              | <ul> <li>fol. 2v:<br/>Title: Inhabited initial "A" with beast<br/>Form: Inhabited initial "A," 7 lines<br/>Text: Synonyma</li> <li>fol. 30v:<br/>Title: Decorated initial "Q"<br/>Form: Decorated initial "Q," 8 lines</li> </ul>                                                        |
|--------------|------------------------------------------------------------------------------------------------------------------------------------------------------------------------------------------------------------------------------------------------------------------------------------------|
|              | Text: Synonyma                                                                                                                                                                                                                                                                           |
|              | <i>fol.</i> 69r:<br><i>Title:</i> Decorated initial "E"<br><i>Form:</i> Decorated initial "E," 4 lines<br><i>Text:</i> Synonyma                                                                                                                                                          |
| Binding      | The binding is original.                                                                                                                                                                                                                                                                 |
|              | Romanesque binding of alum-tawed skin over beech boards<br>with a later brass clasp; sewn on two slit, rolled tawed<br>straps; "Synonima Isidorii" written on a rectangular strip of<br>parchment on the upper board with the possible remains of a<br>shelfmark above it; no pastedowns |
| Provenance   | German monastic institution (ex libris, fol. 2r, "Iste libellus pertinet ad monasterium sanctum in []")                                                                                                                                                                                  |
|              | Obtained ca. 1860-1865 by Sir Thomas Phillipps, no. 22130 (fol. 1r)                                                                                                                                                                                                                      |
|              | Gruel and Engelmann collection, no. 130 (bookplate on inside upper board)                                                                                                                                                                                                                |
|              | Henry Walters, Baltimore, by purchase, with bill dated June 9, 1903                                                                                                                                                                                                                      |
| Acquisition  | Walters Art Museum, 1931, by Henry Walters bequest                                                                                                                                                                                                                                       |
| Bibliography | De Ricci, Seymour. Census of Medieval and Renaissance<br>Manuscripts in the United States and Canada. Vol. 1. New<br>York: H. W. Wilson Company, 1935, p. 819, no. 380.                                                                                                                  |
| Contributors | Cataloger: Walters Art Museum curatorial staff and<br>researchers since 1934<br>Editors: Herbert, Lynley; Noel, William<br>Copy editor: Bockrath, Diane                                                                                                                                  |