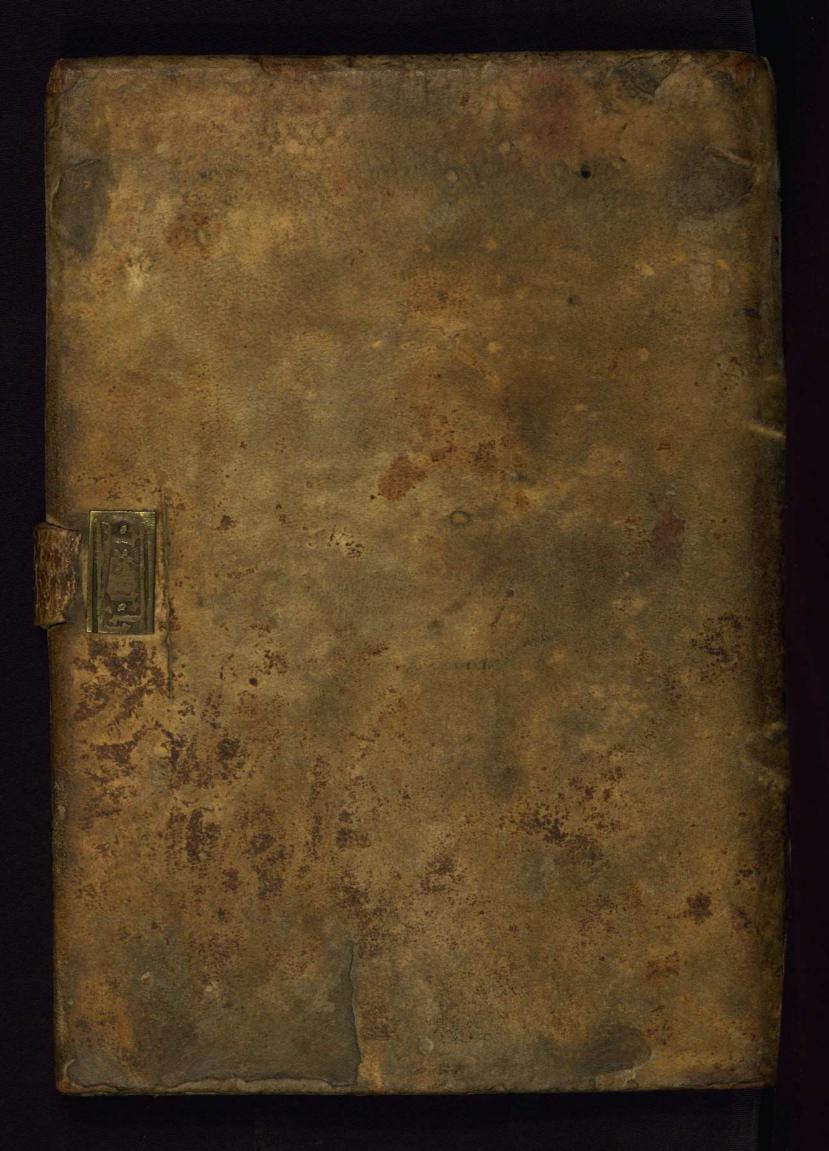

Generated: 2012-08-30 15:00 -04:00

|              | <ul> <li>fol. 2v:<br/>Title: Inhabited initial "A" with beast<br/>Form: Inhabited initial "A," 7 lines<br/>Text: Synonyma</li> <li>fol. 30v:<br/>Title: Decorated initial "Q"<br/>Form: Decorated initial "Q," 8 lines</li> </ul>                                                        |
|--------------|------------------------------------------------------------------------------------------------------------------------------------------------------------------------------------------------------------------------------------------------------------------------------------------|
|              | Text: Synonyma                                                                                                                                                                                                                                                                           |
|              | <i>fol.</i> 69r:<br><i>Title:</i> Decorated initial "E"<br><i>Form:</i> Decorated initial "E," 4 lines<br><i>Text:</i> Synonyma                                                                                                                                                          |
| Binding      | The binding is original.                                                                                                                                                                                                                                                                 |
|              | Romanesque binding of alum-tawed skin over beech boards<br>with a later brass clasp; sewn on two slit, rolled tawed<br>straps; "Synonima Isidorii" written on a rectangular strip of<br>parchment on the upper board with the possible remains of a<br>shelfmark above it; no pastedowns |
| Provenance   | German monastic institution (ex libris, fol. 2r, "Iste libellus pertinet ad monasterium sanctum in []")                                                                                                                                                                                  |
|              | Obtained ca. 1860-1865 by Sir Thomas Phillipps, no. 22130 (fol. 1r)                                                                                                                                                                                                                      |
|              | Gruel and Engelmann collection, no. 130 (bookplate on inside upper board)                                                                                                                                                                                                                |
|              | Henry Walters, Baltimore, by purchase, with bill dated June 9, 1903                                                                                                                                                                                                                      |
| Acquisition  | Walters Art Museum, 1931, by Henry Walters bequest                                                                                                                                                                                                                                       |
| Bibliography | De Ricci, Seymour. Census of Medieval and Renaissance<br>Manuscripts in the United States and Canada. Vol. 1. New<br>York: H. W. Wilson Company, 1935, p. 819, no. 380.                                                                                                                  |
| Contributors | Cataloger: Walters Art Museum curatorial staff and<br>researchers since 1934<br>Editors: Herbert, Lynley; Noel, William<br>Copy editor: Bockrath, Diane                                                                                                                                  |