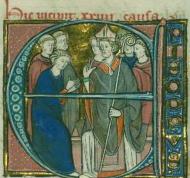

Text: Causa I

fol. 107r:

*Title:* Historiated initial "E" with bishop being accused of carnal sins

Form: Historiated initial "E," 13 lines

Text: Causa II

fol. 123r:

Title: Historiated initial "E" with a bishop, falsely accused by a layman, seeking to recover his position