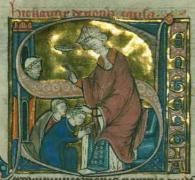

#### **Decoration**

fol. 1r:

Title: Historiated initial "I" with Christ blessing,

Ecclesia, a king, and a layman

Form: Full-page historiated initial "I"

Text: Prefatory Summary

fol. 11r:

Title: Inhabited initial "H" with biting animal heads

Form: Inhabited initial "H," 15 lines

Text: Distinctio I

fol. 87r:

*Title:* Historiated initial "Q" of simony, with a father paying an abbot for his son's education

*Form:* Historiated initial "Q," 14 lines, with the tail extending another 31 lines