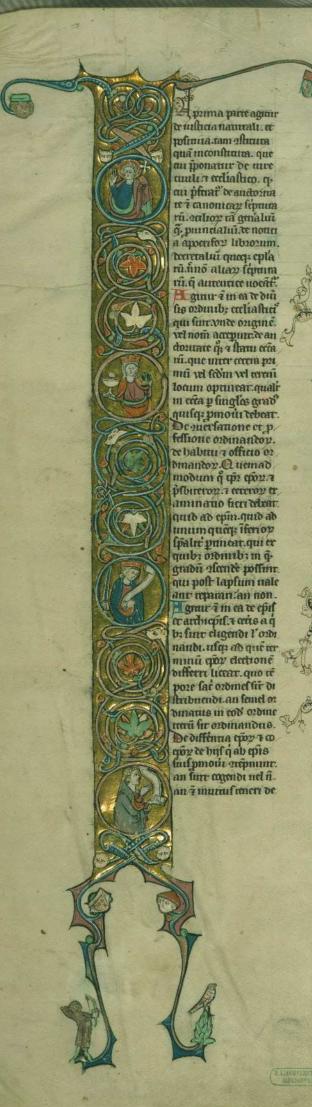

#### **Decoration**

fol. 1r:

Title: Historiated initial "I" with Christ blessing,

Ecclesia, a king, and a layman

Form: Full-page historiated initial "I"

Text: Prefatory Summary

fol. 11r:

Title: Inhabited initial "H" with biting animal heads