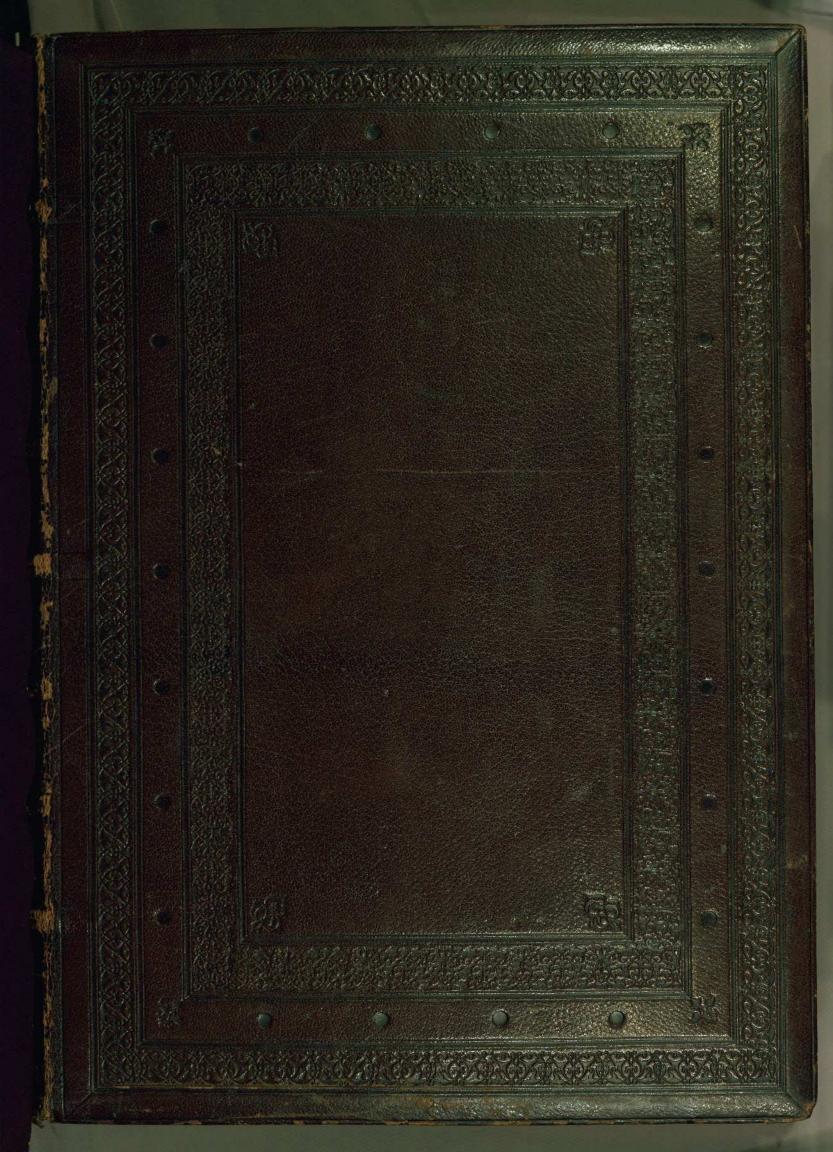

clerics blessing a church

Form: Historiated initial "D," 14 lines *Text*: De consecratione ecclesiarum

**Binding** 

The binding is not original.

Rebound in England in ca. 1900 with crushed-brown leather (the binding is listed as tan in the 1879 Catalogue illustré des livres précieux manuscrits et imprimés faisant partie de la bibliothèque de Ambroise Firmin-Didot); front and back covers blind-tooled with rectangular frames with alternating arabesques and vinescroll motifs and circular depressions with fleurons in the corners; fore-edges divided by vertical lines interspersed with arabesques framed by two sets of horizontal lines; seven ribs on spine with fleurons centered in each of the compartments