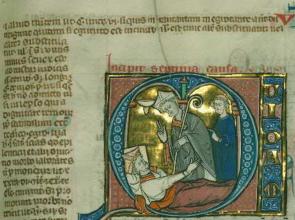

Text: Causa I

fol. 107r:

*Title:* Historiated initial "E" with bishop being accused of carnal sins

Form: Historiated initial "E," 13 lines

Text: Causa II

fol. 123r:

Title: Historiated initial "E" with a bishop, falsely accused by a layman, seeking to recover his position