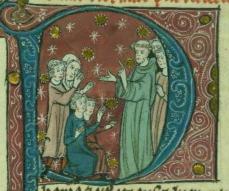

## fol. 1r:

*Title:* Initial "L" with (above) the Crucifixion, and the First Crusade being preached by Pope Urban II;

(below) man kneeling in prayer before altar, and people worshiping idols *Form:* Historiated initial "L," 13 lines *Text:* Book 1, chapter 1