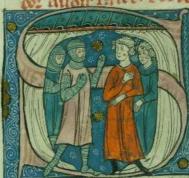

## fol. 171v:

*Title:* Initial "N" with two laymen crowning King Baldwin

Form: Historiated initial "N," 10 lines

Text: Book 16, chapter 3

fol. 180v:

*Title:* Initial "P" with Bernard of Clairvaux preaching the Second Crusade *Form:* Historiated initial "P," 10 lines