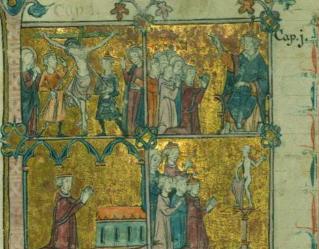

## fol. 1r:

*Title:* Initial "L" with (above) the Crucifixion, and the First Crusade being preached by Pope Urban II;

(below) man kneeling in prayer before altar, and people worshiping idols *Form:* Historiated initial "L," 13 lines *Text:* Book 1, chapter 1