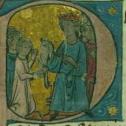

## fol. 1r:

*Title:* Initial "L" with (above) the Crucifixion, and the First Crusade being preached by Pope Urban II;

(below) man kneeling in prayer before altar, and people worshiping idols *Form:* Historiated initial "L," 13 lines *Text:* Book 1, chapter 1