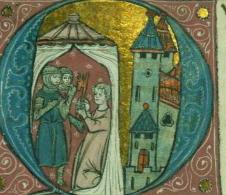

## fol. 1r:

*Title:* Initial "L" with (above) the Crucifixion, and the First Crusade being preached by Pope Urban II;

(below) man kneeling in prayer before altar, and people worshiping idols *Form:* Historiated initial "L," 13 lines *Text:* Book 1, chapter 1