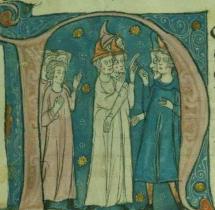

## fol. 1r:

*Title:* Initial "L" with (above) the Crucifixion, and the First Crusade being preached by Pope Urban II;

(below) man kneeling in prayer before altar, and people worshiping idols *Form:* Historiated initial "L," 13 lines *Text:* Book 1, chapter 1