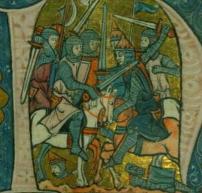

#### fol. 29r:

*Title:* Initial "N" with battle between the forces of Qilij Arslan and the Crusaders in Asia Minor *Form:* Historiated initial "N," 11 lines *Text:* Book 3, chapter 19