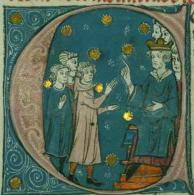

## fol. 1r:

*Title:* Initial "L" with (above) the Crucifixion, and the First Crusade being preached by Pope Urban II;

(below) man kneeling in prayer before altar, and people worshiping idols *Form:* Historiated initial "L," 13 lines *Text:* Book 1, chapter 1