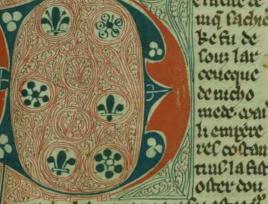

## fol. 1r:

*Title:* Initial "L" with (above) the Crucifixion, and the First Crusade being preached by Pope Urban II;

(below) man kneeling in prayer before altar, and people worshiping idols *Form:* Historiated initial "L," 13 lines *Text:* Book 1, chapter 1