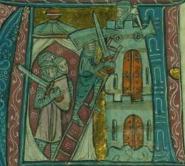

## fol. 1r:

*Title:* Initial "L" with (above) the Crucifixion, and the First Crusade being preached by Pope Urban II;

(below) man kneeling in prayer before altar, and people worshiping idols *Form:* Historiated initial "L," 13 lines *Text:* Book 1, chapter 1