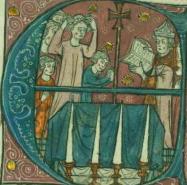

# fol. 222r:

*Title:* Initial "E" with the funeral service of King Baldwin III *Form:* Historiated initial "E," lines 10

*Text:* Book 18, chapter 34