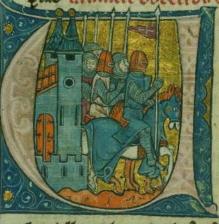

#### fol. 15r:

*Title:* Initial "V" with Godefroy de Bouillon leaving for Holy Land with knights *Form:* Historiated initial "V," 11 lines *Text:* Book 2, chapter 1