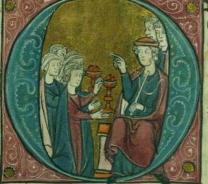

## fol. 33r:

*Title:* Initial "O" with Tancred receiving gifts from Turkish and Armenian satraps *Form:* Historiated initial "O," 10 lines *Text:* Book 4, chapter 1