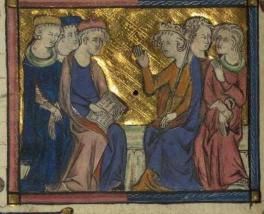

fol. 2v:

*Title:* Initial "L" with hybrid creature *Form:* Inhabited initial "L," 11 lines *Text:* Book I, Part I, Chapter I

fol. 3v:

*Title:* Seated prince conversing with three scholars and two counselors

Form: Text miniature with border, 10 lines

Text: Book I, Part I, Chapter II

Comment: This illumination depicts a prince consulting and receiving the advice of learned counselors, an apt subject to illustrate a text on the art of government. One of the scholars in the miniature points to the pages of a book that lies open on his lap, while the seated king raises his right hand in a gesture for attention.