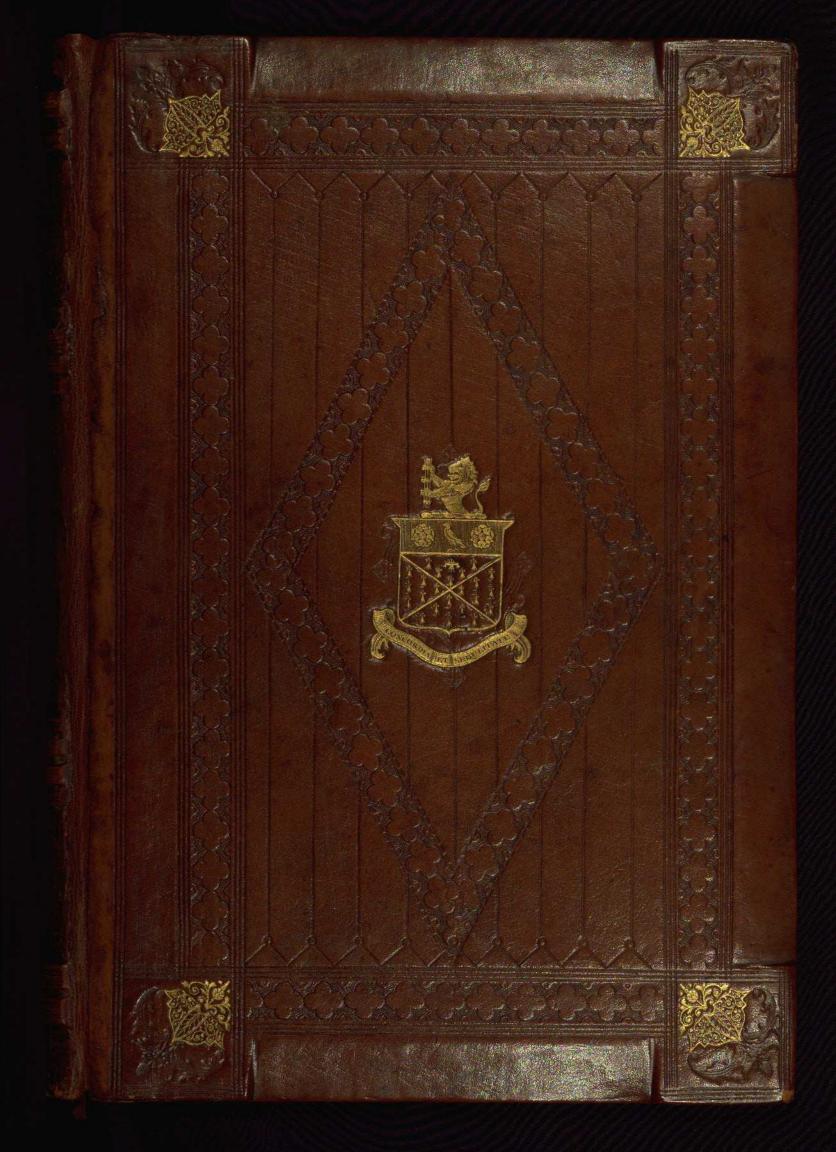

## **Binding**

The binding is not original.

Brown calf leather with later-blocked John Louis Goldsmid arms over millboard, by Faulkner ca. 1815, rebacked; twentieth-century blue marbled paper pastedowns and brown ribbon