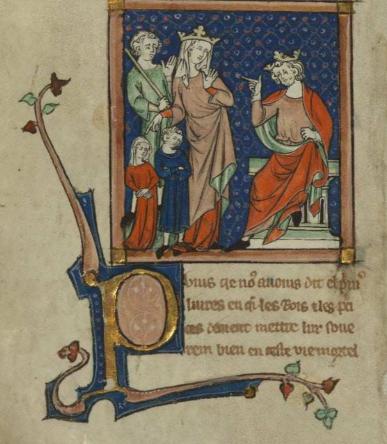

fol. 41v:

*Title:* Seated prince instructing his queen, two children,

and a servant holding a rod or staff *Form:* Column miniature, 12 lines

Text: Book II, Part I, Chapter I

Comment: For a similar image of a prince governing his family (in which no servant is represented), see Cambridge, Cambridge University Library MS Ff.3.3, fol. 67r, a manuscript of De regimine principum written and illuminated in early fourteenth-century France with an added index written in fifteenth-century England.