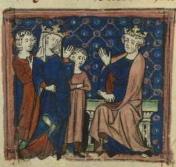

fol. 63v:

*Title:* Prince addressing his queen and two sons

Form: Marginal miniature, 7 lines Text: Book II, Part III, Chapter I

Comment: For a similar image of a prince governing his family, see Cambridge, Cambridge University Library MS Ff.3.3, fol. 67r, a manuscript of De regimine principum written and illuminated in early fourteenth-century France with an added index written in fifteenth-century England. Pictorial instructions to the illuminator (as on fols. 28v, 35v, 51v, and 82r) remain as a faintly rendered crown. Whether provided by the stationer, the scribe, or an artist, such schematic

pictorial cues reminded the illuminator to execute a stock subject from memory, or they prompted him to consult verbal instructions or pictorial models or patterns. The schematic symbols on this folio would have prompted the artist to execute the image of a king addressing his queen and sons in the adjacent miniature.