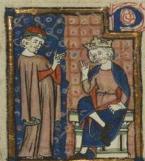

fol. 2v:

*Title:* Initial "L" with hybrid creature *Form:* Inhabited initial "L," 11 lines *Text:* Book I, Part I, Chapter I

fol. 3v:

*Title:* Seated prince conversing with three scholars and two counselors

Form: Text miniature with border, 10 lines

Text: Book I, Part I, Chapter II

Comment: This illumination depicts a prince consulting and receiving the advice of learned counselors, an apt subject to illustrate a text on the art of government. One of the scholars in the miniature points to the pages of a book that lies open on his lap, while the seated king raises his right hand in a gesture for attention.