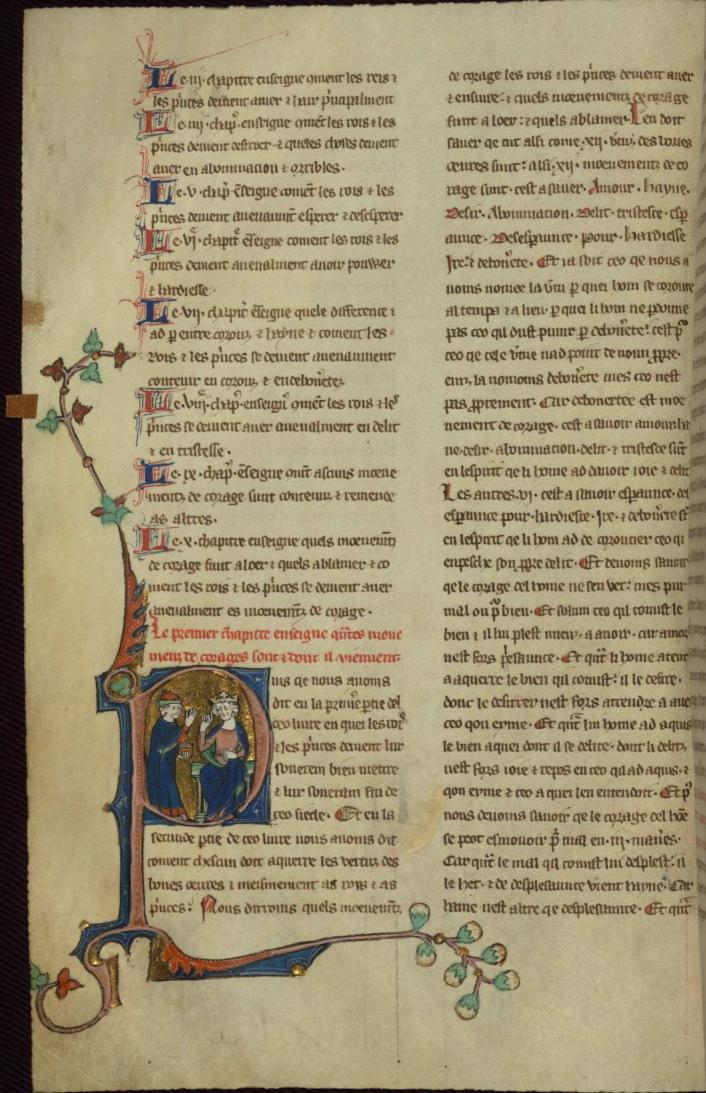

*Decoration note:* Six column miniatures, fols. 3v, 10r, 35v, 41v, 63v, and 73v; three historiated initials, fols. 28v, 51v, and 82r

Decoration

fol. 2r:

*Title:* A kneeling Giles of Rome, dressed in the black habit of an Augustinian monk, presenting the book to a seated Philip the Fair

fol. 28v:

*Title:* Initial "P" with a seated prince conversing with a scholar holding a book

Form: Historiated initial "P," 14 lines Text: Book I, Part III, Chapter I

Comment: In contrast to the miniature on fol. 10r, in which the scholar instructs the ruler, in this initial it is the ruler who raises his right hand and index finger in the gesture for speech, while the scholar's raised, open-palmed right hand indicates his attention to the prince's words. Pictorial instructions to the illuminator (as on fols. 35v, 51v, 63v, and 82r) are evident in the form of highly abbreviated sketches of a scholar's cap (shown as an inverted half-moon) and a crown. Whether provided by the stationer, the scribe, or an artist, such schematic pictorial cues reminded the illuminator to execute a stock subject from memory, or they prompted him to consult verbal instructions or pictorial models or patterns. The schematic symbols of scholarly and royal headgear on this folio prompted the artist to execute the image of a scholar before a king in the initial above.