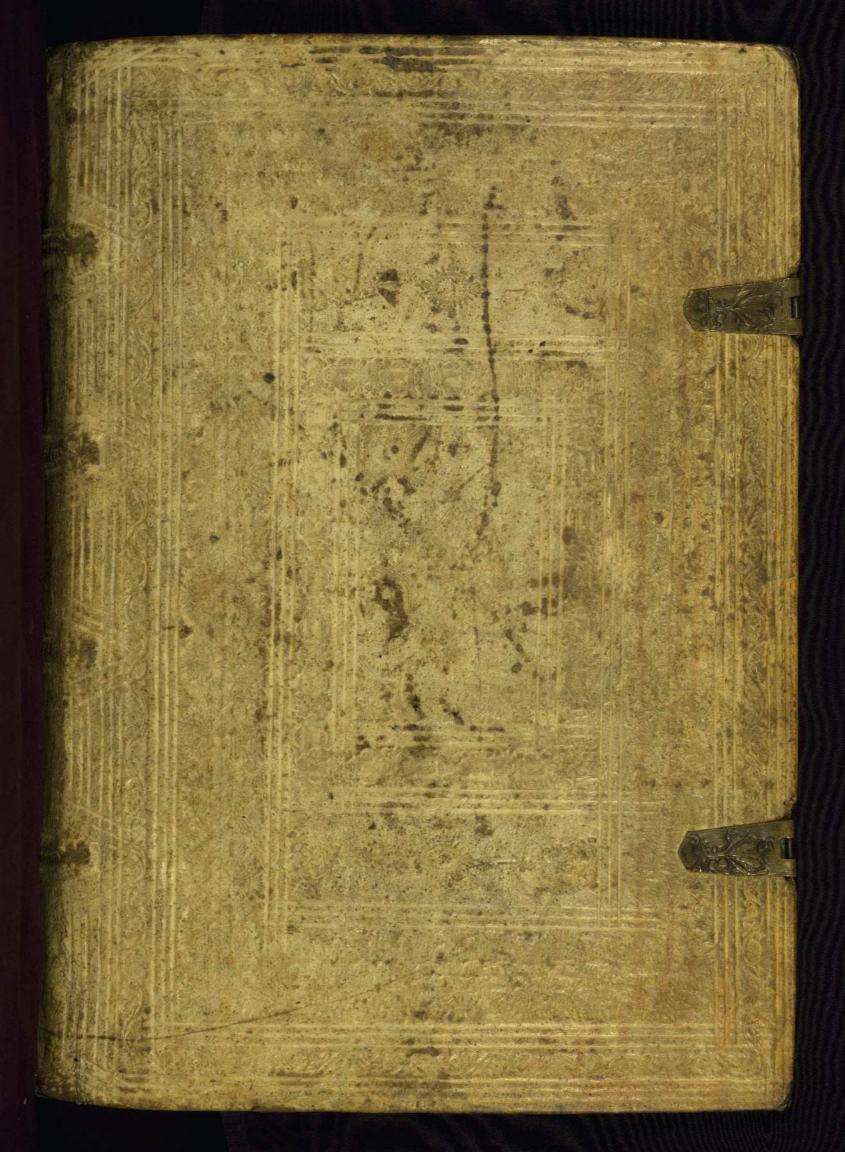

#### **Binding**

The binding is not original.

German sixteenth-century alum-tawed white pigskin, blind tooled over wood boards; back: four upper raised bands; blue

and white headbands; each cover is ruled by triple fillets to form a rectangular disposition of frames and fillets around a central rectangle; the areas are filled with a close series of stamped impressions; strips decorated with vegetal motives alternate with impressed stamps; page edges painted in red; two brass catches