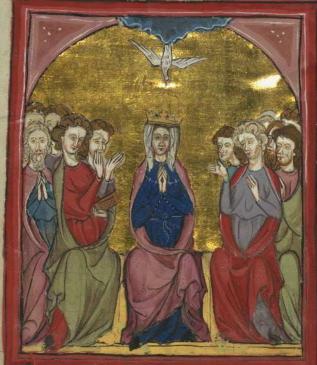

# fol. 258v:

*Title:* The Pentecost and Initial "A" (Audistis fratres)

Form: Illumination, 9 lines; decorated initial, 10 lines

Text: On the Day of Pentecost

Label: Illumination with the Pentecost. The Virgin at the center is flanked by apostles, while the Dove of the Holy Spirit descends above her. Blue initial on pink cross-hatched ground decorated with tendrils, ivy leaves, and a man with a bow shooting an arrow at an ape ringing bells