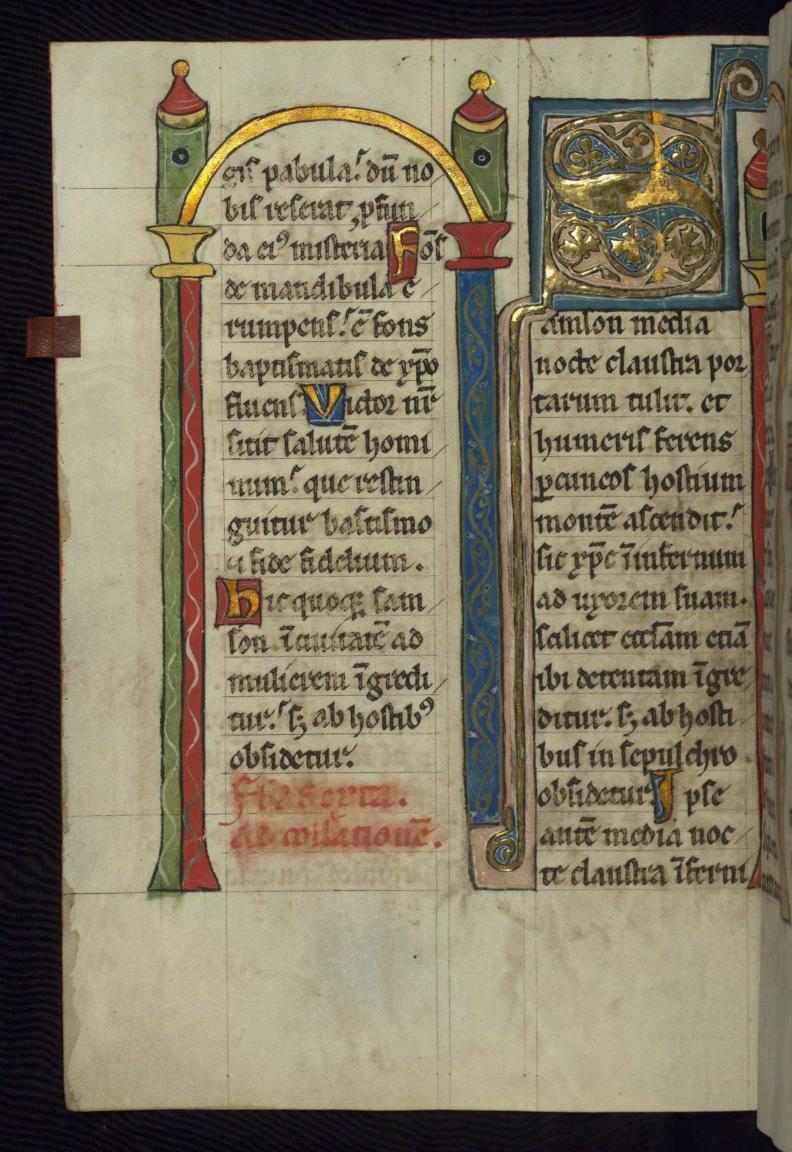

Rubric: Feria sexta ad collationem Incipit: Samson media nocte claustra

Decoration note: Decorated initial "S," fol. 57v

fols. 58v - 59v:

*Title:* Homily

Rubric: Ad collationem feria tercia quasimodo

*Incipit:* Fertur quod leo