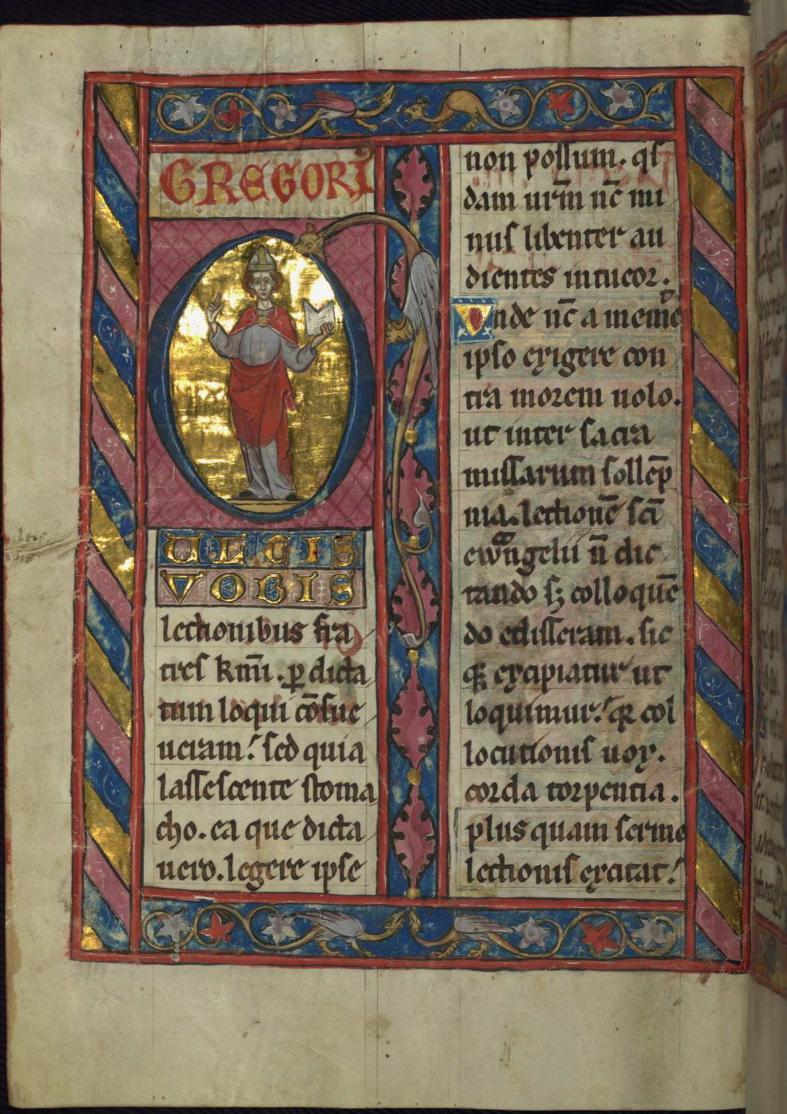

fols. 24r - 26r:

*Title:* Homily

Rubric: Omelia beati Gregorii pape de eadem lectione.

Gregorius

*Incipit:* Multis vobis lectionibus fratres karissimi *Decoration note:* Historiated initial "M," fol. 24v

fols. 26r - 28r: