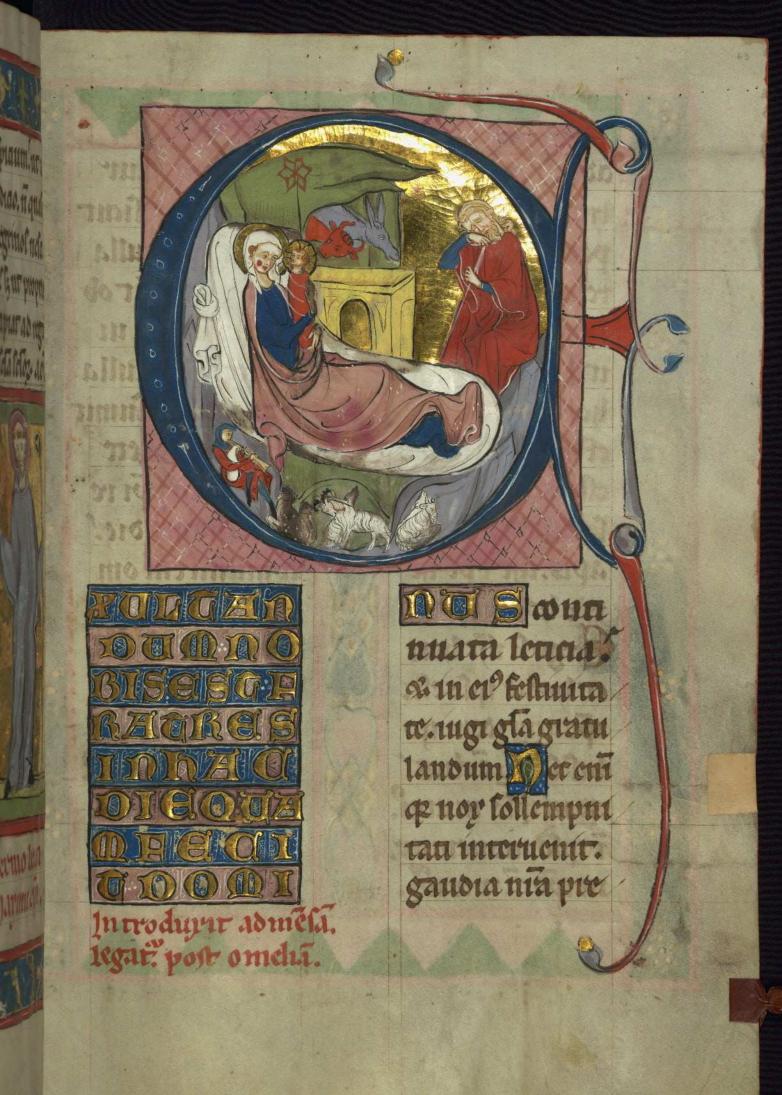

fol. 62v:

Title: An Abbot

Form: Illumination, 11 lines

Label: Tonsured abbot standing and holding a staff in

his left hand while blessing with his right

fol. 63r:

*Title:* The Nativity

Form: Large historiated initial "E"

Text: Sermon of St. Maximus of Turin on Easter

Label: Large blue initial on pink cross-hatched ground with the Nativity. The Virgin lying in bed holds the Child, while Joseph sits at her left on a rock and sleeps. At the left of the Virgin, the ox and the ass stand in a cave behind the manger. Below the Virgin's bed, a shepherd plays a bagpipe while watching his sheep. Tendrils extend from the letter and decorate the right margin of the page.