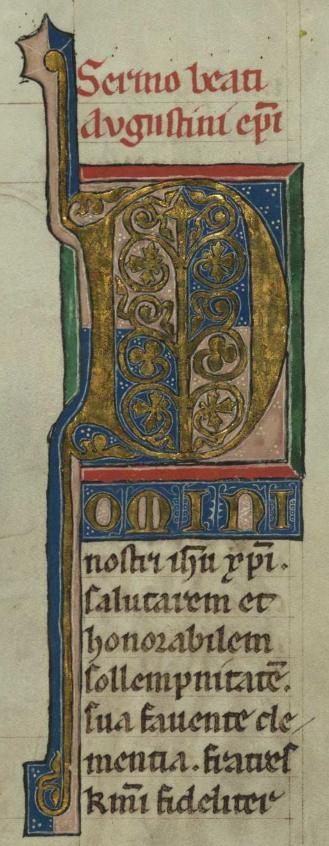

Incipit: Domini nostri ihesu christi honorabilem

solempnitatem sua favente

Decoration note: Historiated initial "D," fol. 16r

fols. 19r - 19v:

*Title:* Homily

Incipit: Dominus noster immolatus, sabbato quievit in

*Title:* Christ in Majesty

Form: Historiated initial "H" framing the whole page with Christ in Majesty

Label: Blue and red initial on pink cross-hatched ground. Christ in Majesty sits on a rainbow in a mandorla blessing. He holds an open book in his right hand and bestows a blessing with his left. The Virgin and John the Baptist kneel respectively on the right and left side. A tendril with a pinwheel and an owl decorate the bottom margin of the page.