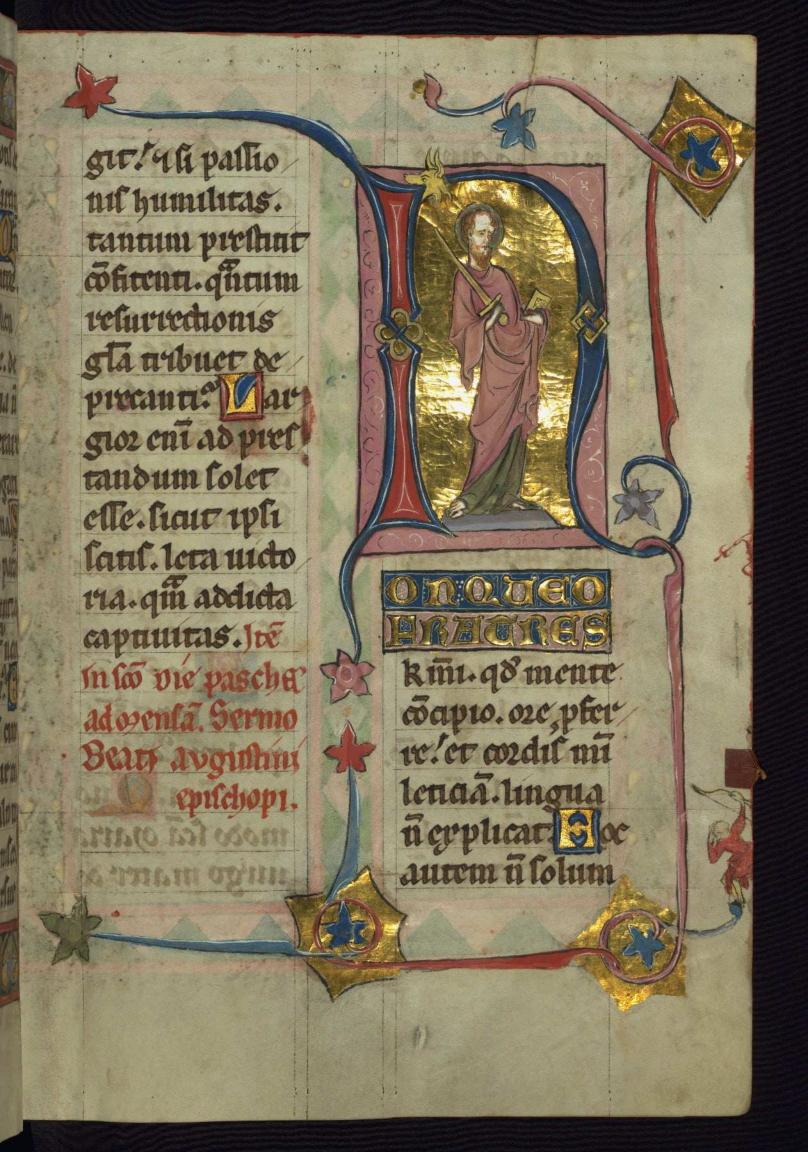

#### fol. 42r:

*Title:* St. Paul with Sword and Book *Form:* Historiated initial "N," 9 lines *Text:* Sermon of St. Augustine on Easter

Label: Blue and red initial on a pink ground. St. Paul standing holds a book in his left hand and a sword in his right. The arch of the initial has a dragon head, and it continues in long tendrils ending in ivy leaves and gold diamonds at the corners and the center bottom margin. On the right margin of the page, an archer takes aim at a creature (probably a bird) that has been cropped out.