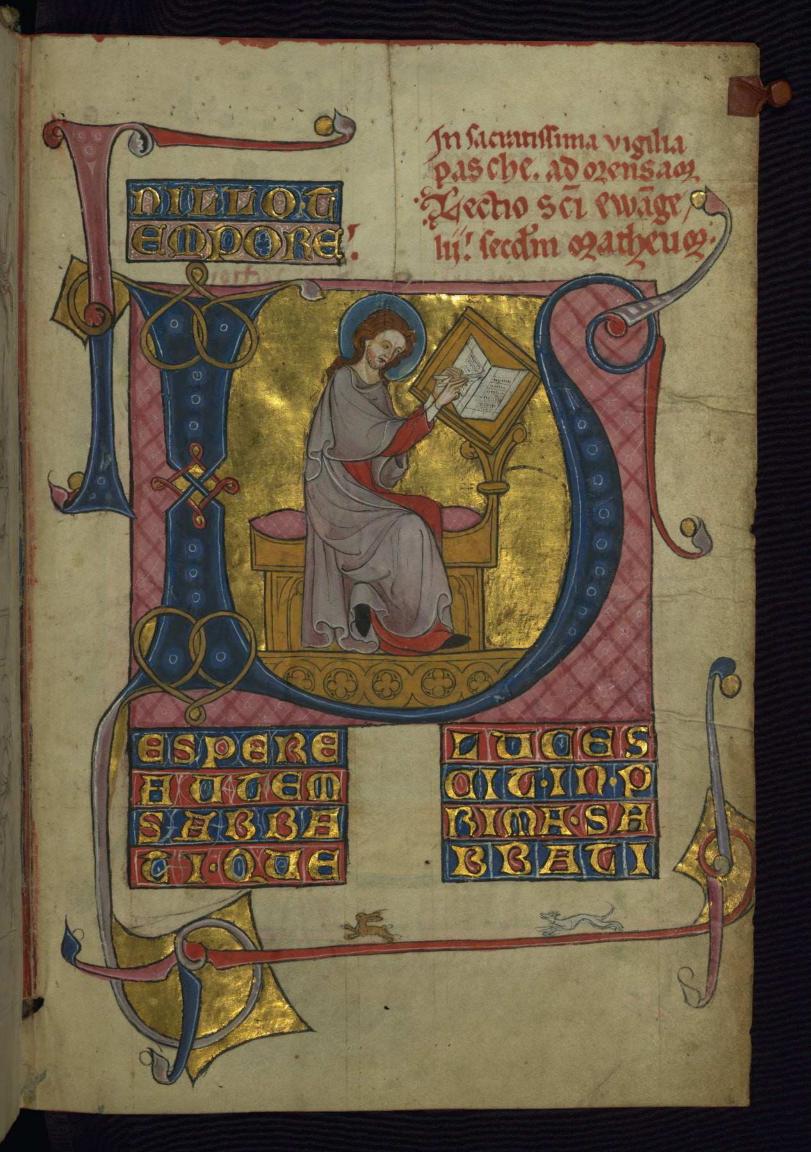

fols. 3r - 3v:

*Title:* Gospel of Matthew, ch. 28, verse 1 and forward *Rubric:* In sacratissima vigilia pasche ad mensam. Lectio sancti evangellii secundum Mattheum

*Incipit:* In illo tempore vespere autem sabbati quae Lucescit

*Text note:* Only chap. 28, verse 1 is given, ending "sepulchrum et reliqua" on fol. 3v

Decoration note: Full-page illuminated initial "I," fol. 3r

fols. 3v - 16r:

*Title:* Homily on the Vigil of Easter

Rubric: Omelia venerabilis Bede presbiteri de eadem

#### **Decoration**

fol. 3r:

*Title:* Portrait of the Evangelist Matthew *Form:* Historiated initial "V," 12 lines

*Text:* Homily of the Venerable Bede on the Vigil of Easter

Label: Blue initial on pink cross-hatched ground with the Evangelist Matthew. Matthew is depicted seated while he is writing his gospel, which is open on a lectern. At the bottom of the page, long slender tendrils extensions in the margins, populated by a dog chasing a rabbit, end in windmill patterns and gold diamond shapes.