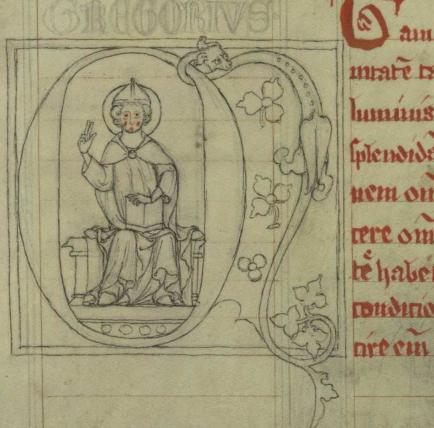

*Text note:* The rubric repeats the lines that terminate the Sermon of St. Augustine on fol. 23r. The verses are also found in chapter 27 of Rupert of Deutz's De Divinis Officiis.

Decoration note: This bifolium with drawings is a later addition to the manuscript. Fol. 1r, historiated initial "D," 9 lines. The initial ends with a dragon tail; St. Mark holds a book standing on a lion; it is based on the initial at fol. 24r. Fol. 1v, historiated initial "D," 8 lines. The

initial has a dragon tail and leaves. St. Gregory seated holds a book on his lap and bestows a blessing with his right hand; the figure of the saint is adapted form the illumination at fol. 24v. Fol. 2r, Virgin holding the Child on her left arm and a globe in her right hand under a baldachin; the illumination is based on fol. 23r. Fol. 2v represents the Resurrection. Christ steps out of the sepulcher holding the banner on his left hand while blessing with his right. Two angels remove the lid of the grave while a third angel holding a censer flies on Christ's right. In front of the grave, four soldiers are sleeping. On the left margin of the page, nuns pray under an architecture while looking at the scene. The illumination is based on those at fols. 23v and 46r.