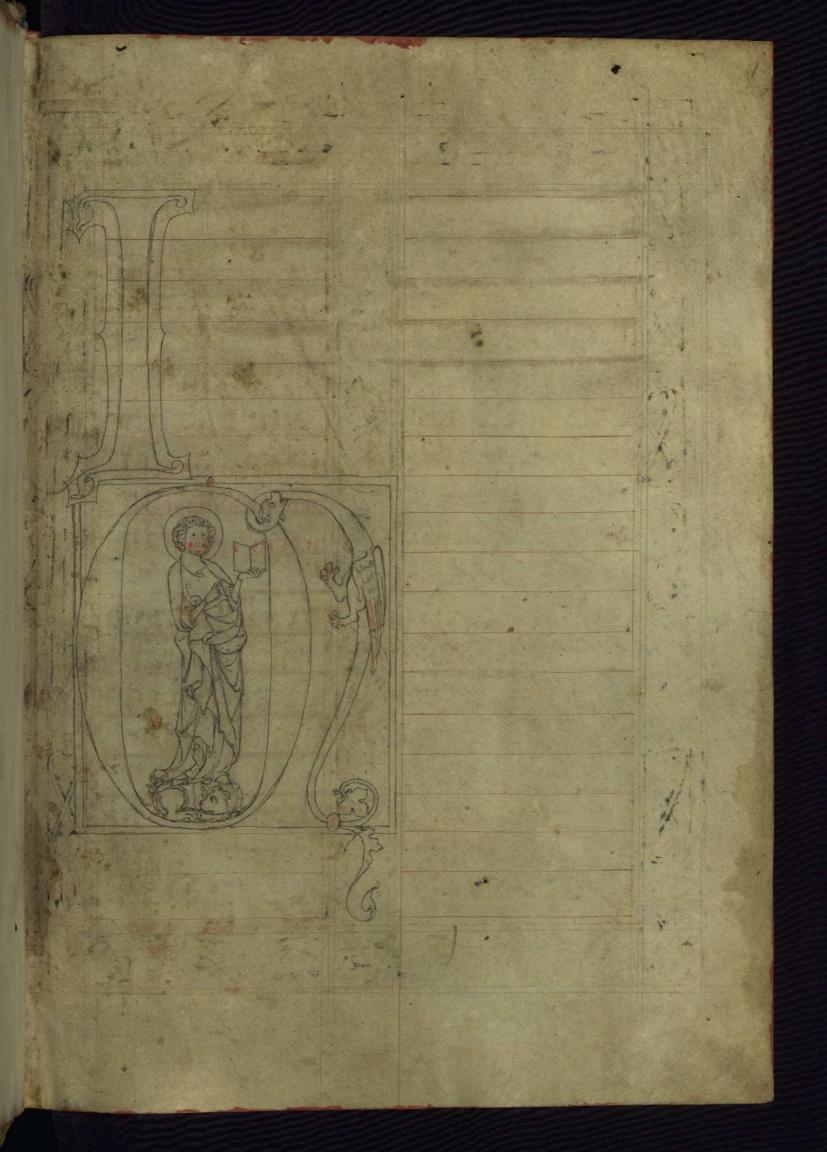

fols. 1r - 2v:

Title: Sermon of St. Augustine

Rubric: (Fol. 1v) Tam jocundam solemnitatem tam miram veri luminis claritatem tam splendidam gratiae celsitudinem omnis lexus agnoscere omnis aetas in mente habere omnis debet conditio suscipere. Nescire enim

*Text note:* The rubric repeats the lines that terminate the Sermon of St. Augustine on fol. 23r. The verses are also found in chapter 27 of Rupert of Deutz's De Divinis Officiis.

Decoration note: This bifolium with drawings is a later addition to the manuscript. Fol. 1r, historiated initial "D," 9 lines. The initial ends with a dragon tail; St. Mark holds a book standing on a lion; it is based on the initial at fol. 24r. Fol. 1v, historiated initial "D," 8 lines. The

initial has a dragon tail and leaves. St. Gregory seated holds a book on his lap and bestows a blessing with his right hand; the figure of the saint is adapted form the illumination at fol. 24v. Fol. 2r, Virgin holding the Child on her left arm and a globe in her right hand under a baldachin; the illumination is based on fol. 23r. Fol. 2v represents the Resurrection. Christ steps out of the sepulcher holding the banner on his left hand while blessing with his right. Two angels remove the lid of the grave while a third angel holding a censer flies on Christ's right. In front of the grave, four soldiers are sleeping. On the left margin of the page, nuns pray under an architecture while looking at the scene. The illumination is based on those at fols. 23v and 46r.