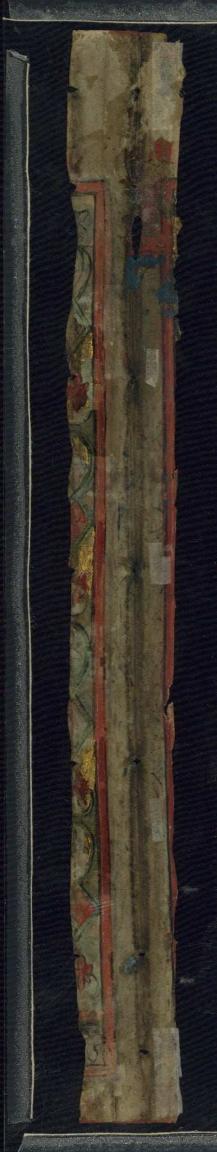

Decoration note: In addition to four drawings now bound in at the front of the book, the manuscript contains four full-page miniatures, one of one-column width, six smaller miniatures set into the text, and twenty-four historiated initials of varying size, some of them filling most of a page. The manuscript also contains fifty decorated initials and versals in red and blue with filigree penwork, as well as red rubrics. Fols. 4r-99v contain band borders around three or four sides of each page and in the intercolumniation. The grounds are decorated in gold or blue with delicate foliate patterns: palmette, vines with profile leaves or ivy, dragons with vine tails, rosettes and other patterns. Fols. 20r and 51r are decorated with hart hunts, fol. 22 v with oak leaves, and fol. 62v with battling apes. Fols. 4r-11r are decorated with trilobed arches with turrets; fols. 11v, 52r-59v are decorated with round gold arches with turrets; fols. 68r-83v and fols. 92r-99v are decorated with round red and olive arches with turrets. Part of an illuminated leaf has been cut into strips and used to reinforce the joint of the binding. The strip has been removed from the binding and now is housed in the manuscript's box.

#### **Binding**

The binding is not original.

German sixteenth-century alum-tawed white pigskin, blind tooled over wood boards; back: four upper raised bands; blue

and white headbands; each cover is ruled by triple fillets to form a rectangular disposition of frames and fillets around a central rectangle; the areas are filled with a close series of stamped impressions; strips decorated with vegetal motives alternate with impressed stamps; page edges painted in red; two brass catches