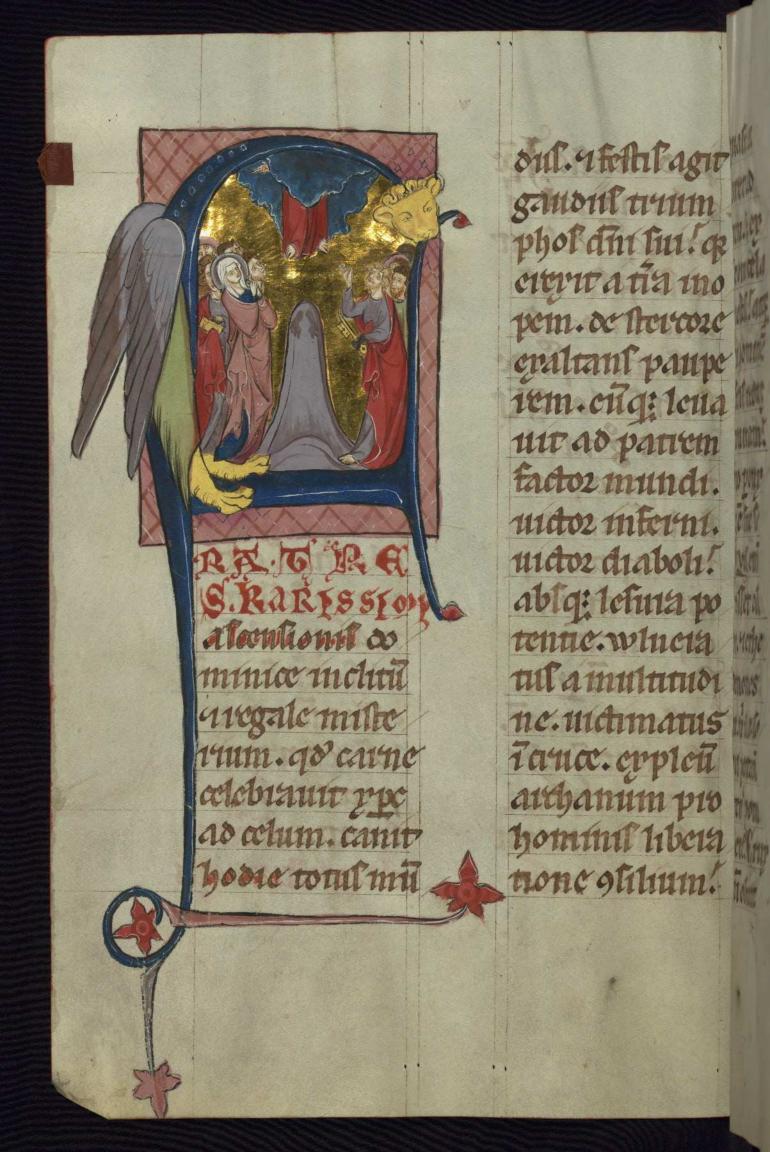

fols. 242v - 248v:

*Title:* Sermon of St. Augustine *Rubric:* Sermo augustini episcopi *Incipit:* Fratres karissimi ascensionis

Decoration note: Historiated initial "F," fol. 242v

fols. 248v - 255r:

Title: Abbot Bernhard
Rubric: Bernhardus abbatis
Incipit: Hodie sedenti in throno

Decoration note: Decorated initial "H," fol. 248v

fols. 255r - 256v:

Title: Prayer for the Ascension

Rubric: Collatio in die ascensionis domini

*Incipit:* Post illum resurrectionis

Decoration note: Decorated initial "P," fol. 255r