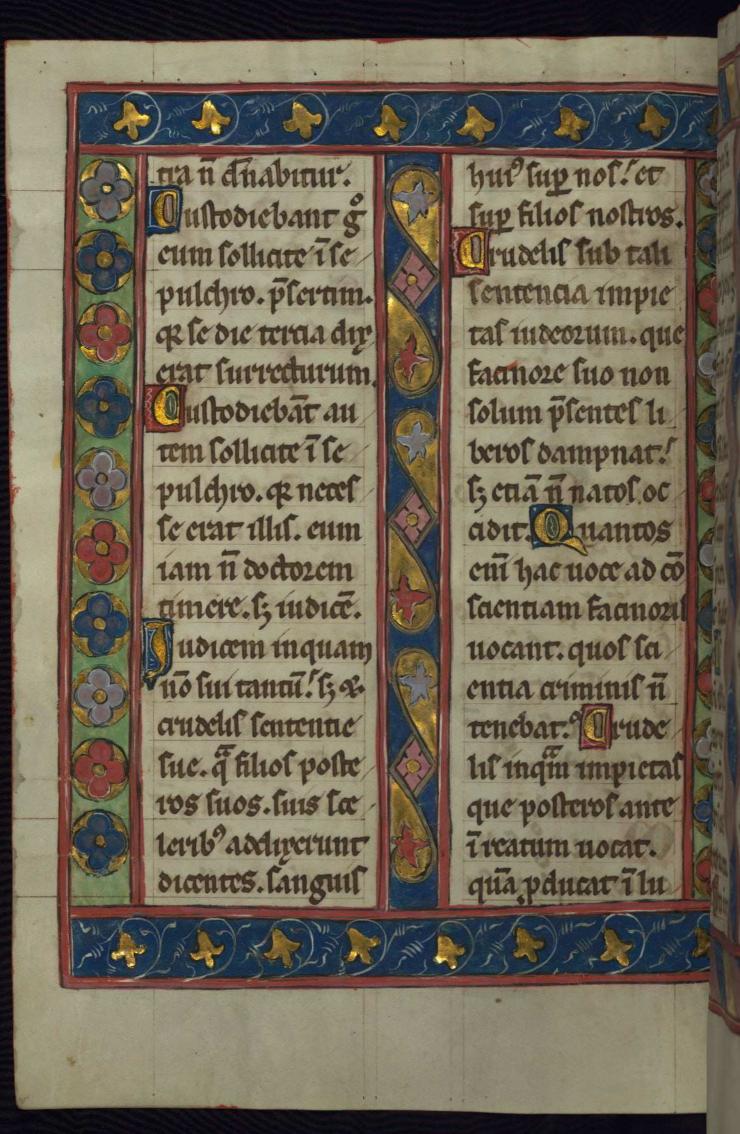

Decoration note: In addition to four drawings now bound in at the front of the book, the manuscript contains four full-page miniatures, one of one-column width, six smaller miniatures set into the text, and twenty-four historiated initials of varying size, some of them filling most of a page. The manuscript also contains fifty decorated initials and versals in red and blue with filigree penwork, as well as red rubrics. Fols. 4r-99v contain band borders around three or four sides of each page and in the intercolumniation. The grounds are decorated in gold or blue with delicate foliate patterns: palmette, vines with profile leaves or ivy, dragons with vine tails, rosettes and other patterns. Fols. 20r and 51r are decorated with hart hunts, fol. 22 v with oak leaves, and fol. 62v with battling apes. Fols. 4r-11r are decorated with trilobed arches with turrets; fols. 11v, 52r-59v are decorated with round gold arches with turrets; fols. 68r-83v and fols. 92r-99v are decorated with round red and olive arches with turrets. Part of an illuminated leaf has been cut into strips and used to reinforce the joint of the binding. The strip has been removed from the binding and now is housed in the manuscript's box.