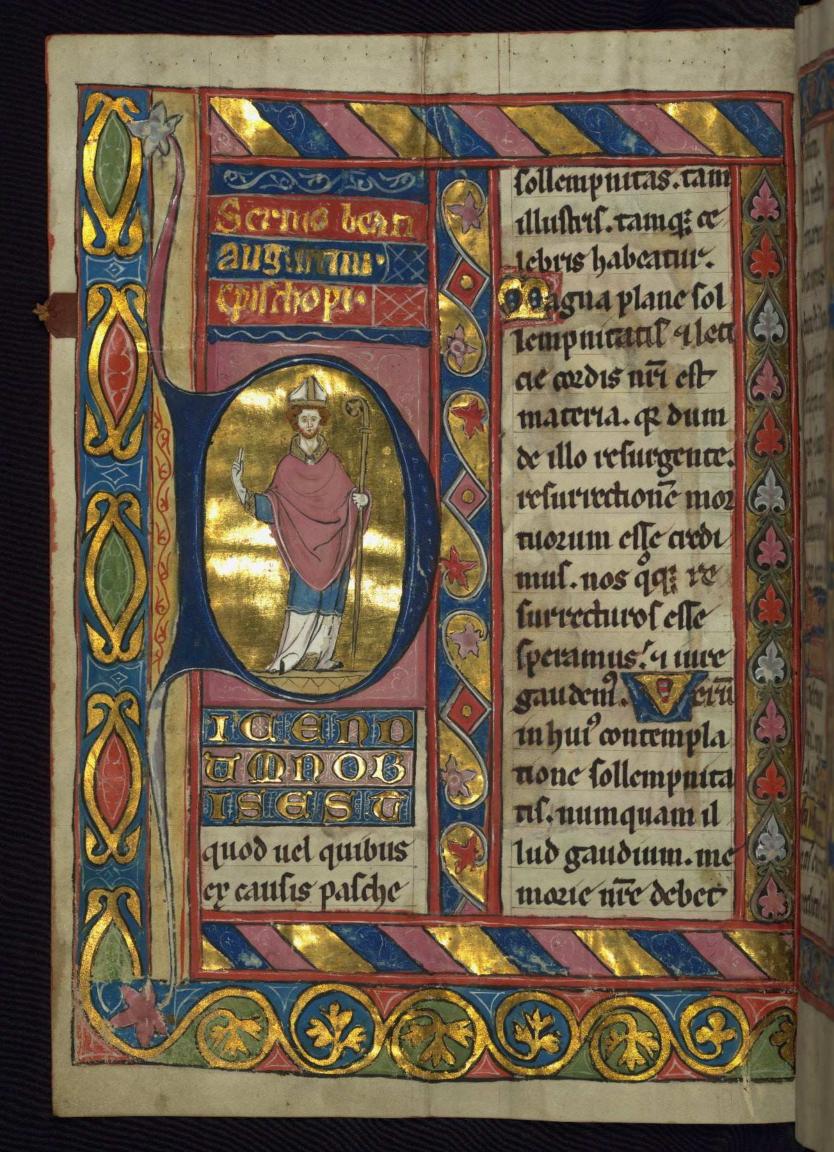

fols. 20v - 23r:

*Title:* Homily

*Rubric:* Sermo beati Augustini episcopi *Incipit:* Dicendum nobis est quod vel quibus *Text note:* Rubric appears to be added later

Decoration note: Full-page illumination, fol. 21r; historiated initial "D," fol. 21v; column miniature, fol. 22r

# fol. 21r:

Title: Harrowing of Hell

*Form:* Full-page illumination

Text: Sermon of St. Augustine on the Resurrection

Label: Christ rescues a crowd of souls from a large

toothed hell mouth

#### fol. 21v:

Title: Bishop Blessing

Form: Historiated intial "D," 10 lines Text: Sermon of St. Augustine on Easter

Label: Bishop wearing a tiara and standing while

holding a pastoral staff in his left hand

#### fol. 23r:

*Title:* Virgin and Child

Form: Single column full-page miniature *Text*: Sermon of St. Augustine on Easter

Label: Virgin standing under a baldachin and holding the Child on her left arm and a globe in her right hand