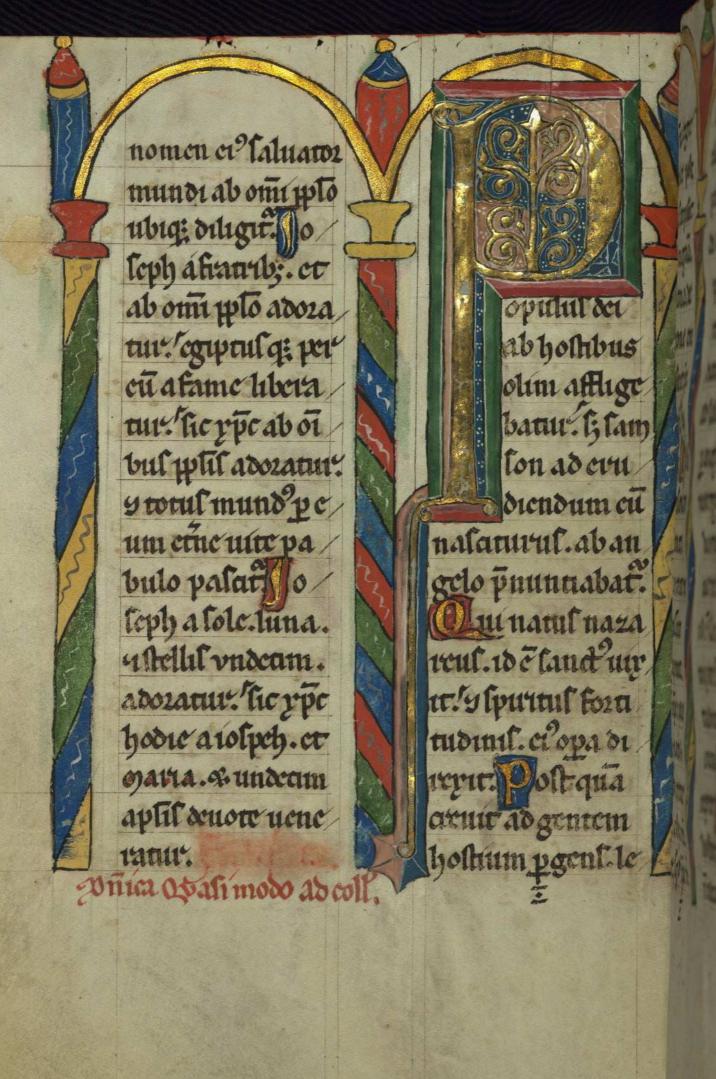

Incipit: Populus dei ab hostibus olim

Decoration note: Decorated initial "P," fol. 55v

*fols.* 57r - 57v:

*Title:* Homily

Rubric: Feria secunda quasimodo Incipit: Iudaicus quippe populus

fols. 57v - 58v:

*Title:* Homily