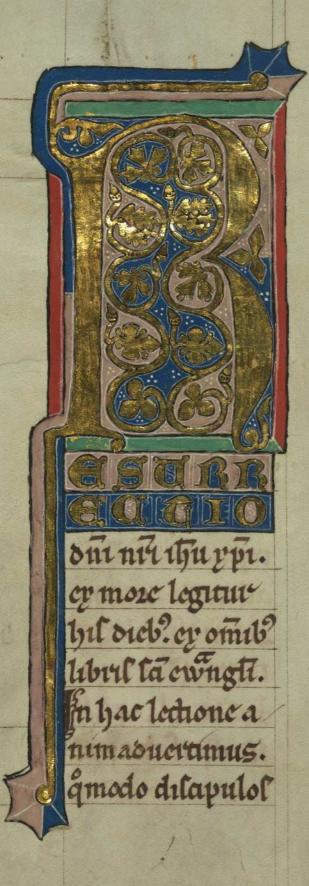

Augustini epischopi

*Incipit:* Fol. 87v: Resurrectio domini nostri *Decoration note:* Decorated initial "R," fol. 87v

fols. 92r - 98r:

*Title:* Feria Quarta *Rubric:* Feria quarta

Incipit: Bis in sancto evangelio legitur

clover leaves

fol. 87v:

*Title:* Initial "R" (Resurrectio)

Form: Decorated initial "R," 10 lines

Label: Golden initial on blue and pink checkered ground decorated with tendrils, oak and ivy leaves, and

acorns