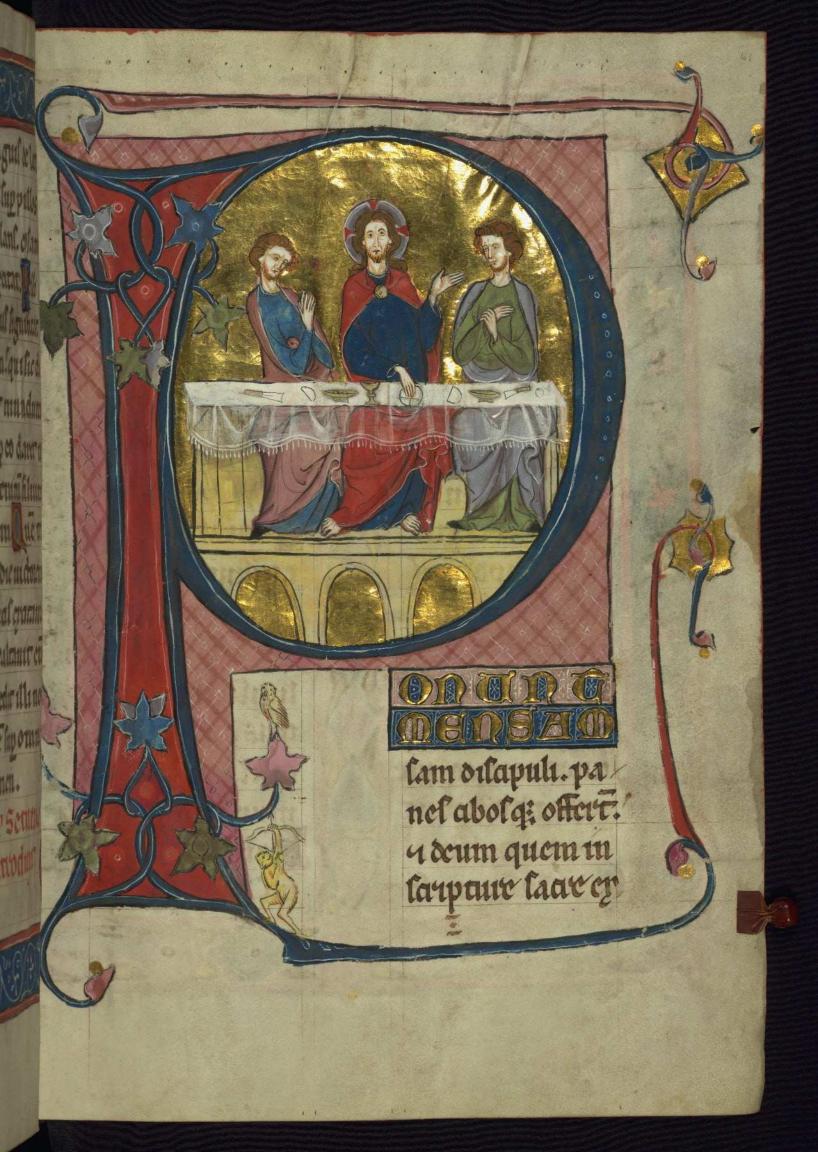

fol. 61r:

*Title:* The Supper at Emmaus

Form: Full-page historiated initial "P"

Label: Blue and red initial on pink cross-hatched ground with the Supper at Emmaus. Christ sits at the center of the table flanked by two disciples. The table is pictured in an architectural structure and has a white tablecloth. In the margins of the initial, tendrils end in ivy leaves. On the initial's stem, an ape aims at an owl with bow and arrow.