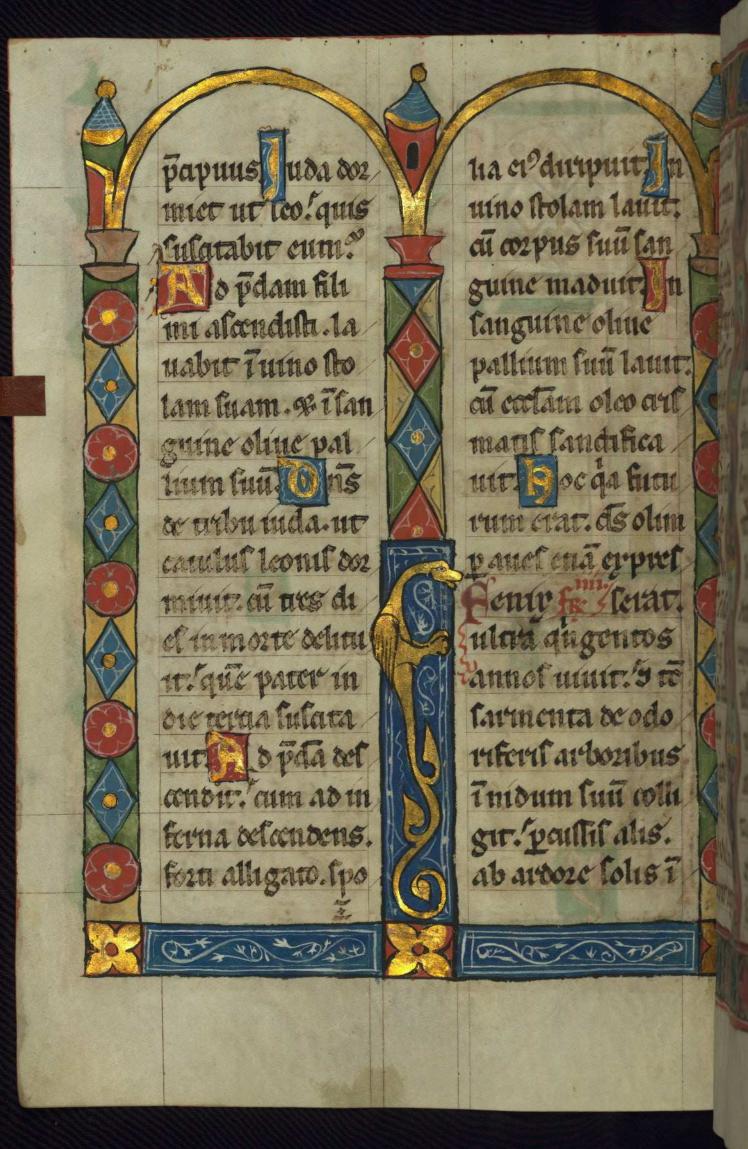

Decoration note: Decorated initial "F," fol. 59r

fols. 59v - 60v:

*Title:* Homily

Rubric: Feria quarta

*Incipit:* Fenix serat ulta quingentos annot

fols. 60v - 62v:

*Title:* Homily

Rubric: Feria secunda introduxit

*Incipit:* Ponunt mensam discipuli, panes cibos *Decoration note:* Historiated initial "P," fol. 61r

fols. 62v - 68v:

*Title:* Homily

*Rubric:* Fol. 62v: Sermo beati Maximi episcopi. Fol. 63r: Introduxit ad messam legatam post omeliam