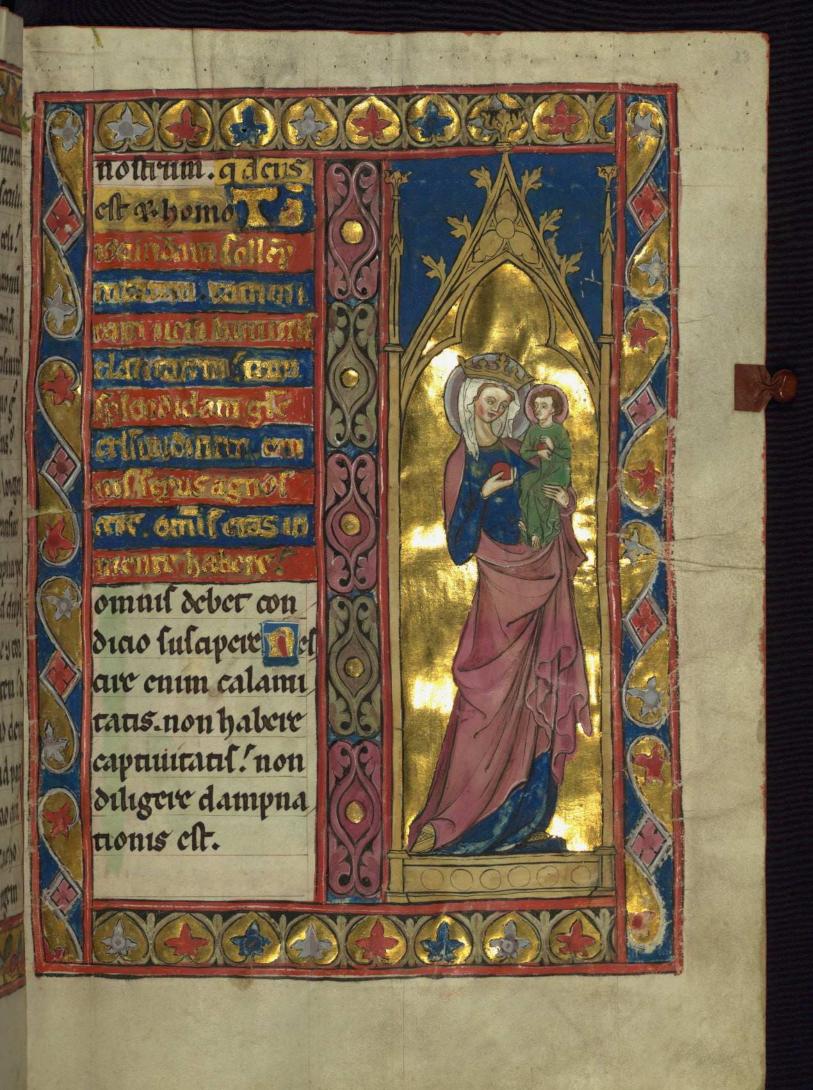

#### fol. 23r:

*Title:* Virgin and Child

Form: Single column full-page miniature *Text*: Sermon of St. Augustine on Easter

Label: Virgin standing under a baldachin and holding the Child on her left arm and a globe in her right hand