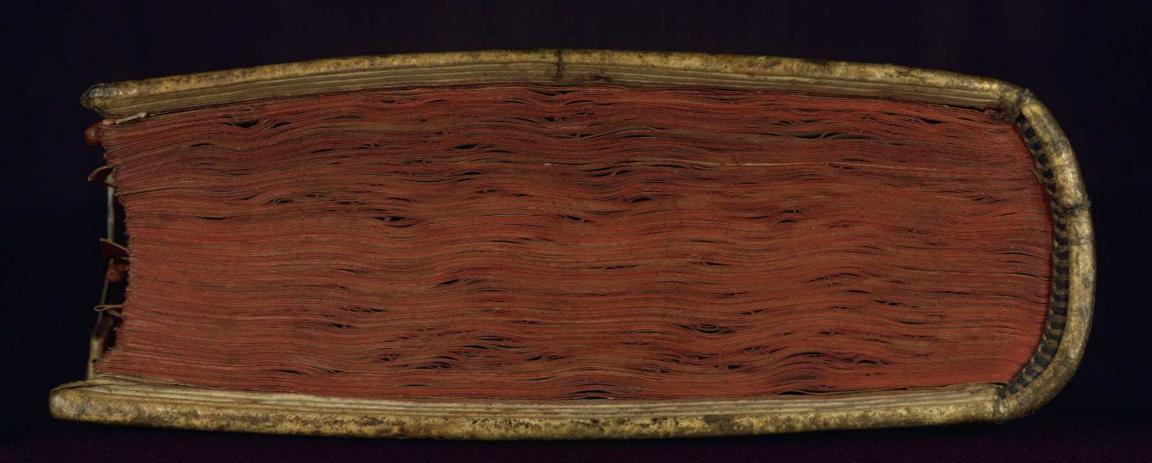

#### **Binding**

The binding is not original.

German sixteenth-century alum-tawed white pigskin, blind tooled over wood boards; back: four upper raised bands; blue

and white headbands; each cover is ruled by triple fillets to form a rectangular disposition of frames and fillets around a central rectangle; the areas are filled with a close series of stamped impressions; strips decorated with vegetal motives alternate with impressed stamps; page edges painted in red; two brass catches