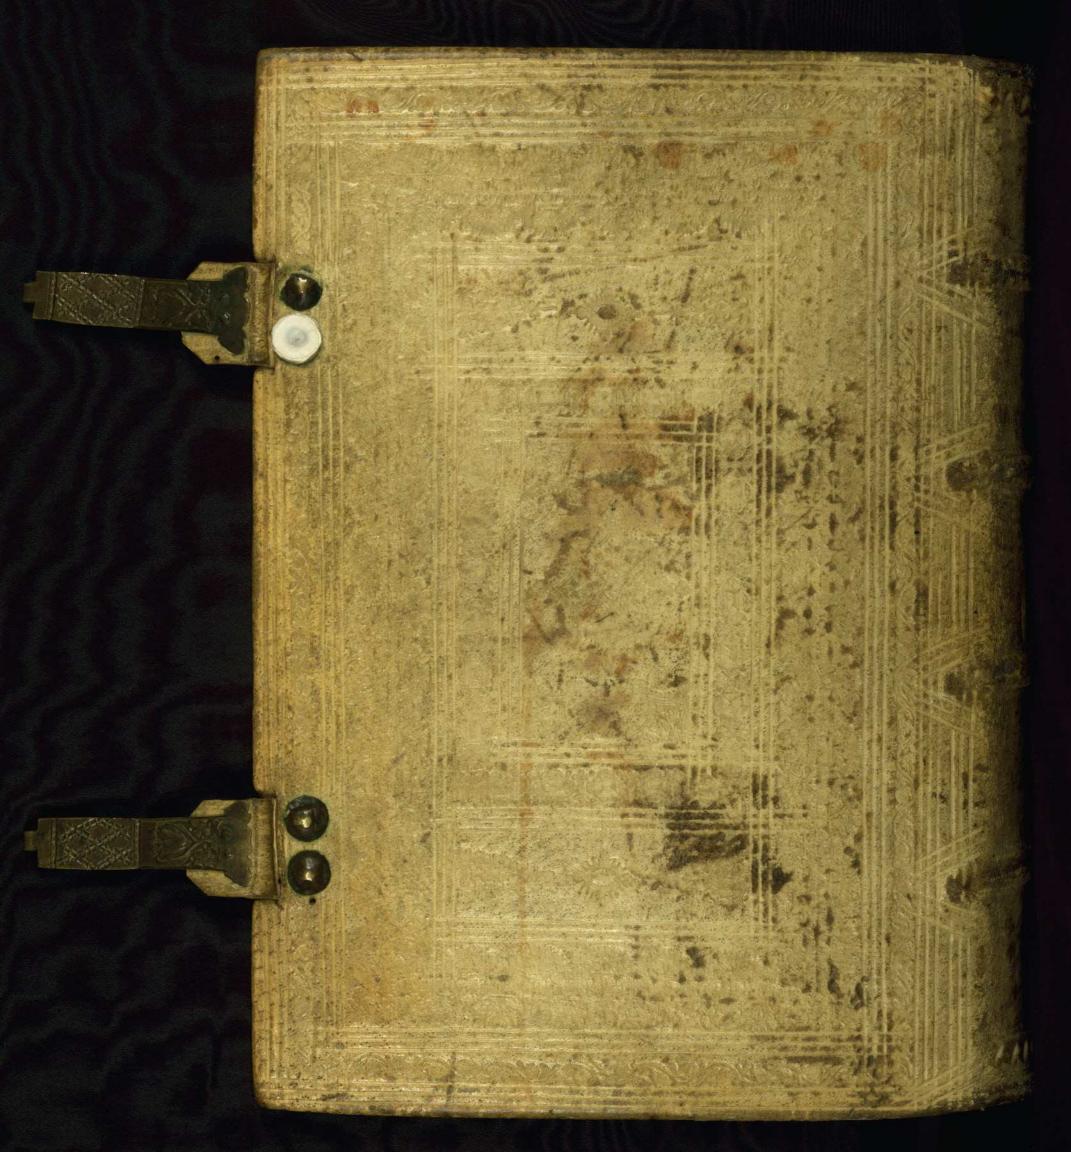

#### **Binding**

The binding is not original.

German sixteenth-century alum-tawed white pigskin, blind tooled over wood boards; back: four upper raised bands; blue

and white headbands; each cover is ruled by triple fillets to form a rectangular disposition of frames and fillets around a central rectangle; the areas are filled with a close series of stamped impressions; strips decorated with vegetal motives alternate with impressed stamps; page edges painted in red; two brass catches