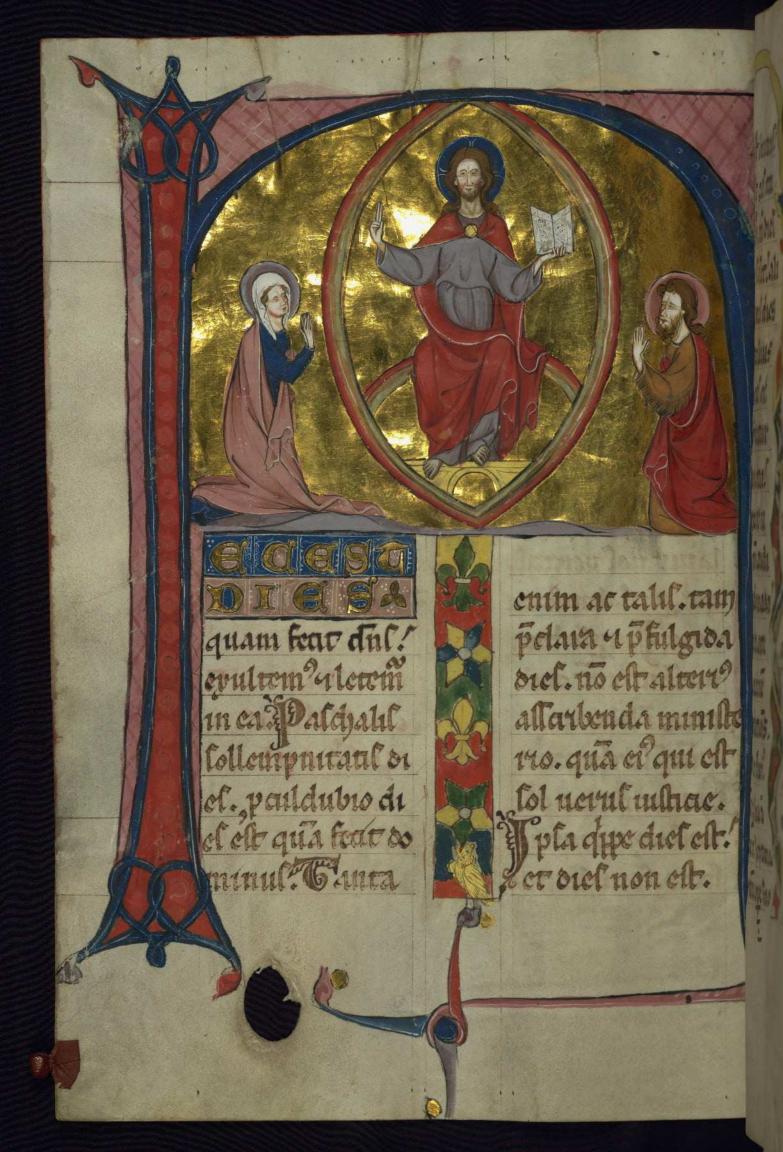

*Title:* Christ in Majesty

Form: Historiated initial "H" framing the whole page with Christ in Majesty

Label: Blue and red initial on pink cross-hatched ground. Christ in Majesty sits on a rainbow in a mandorla blessing. He holds an open book in his right hand and bestows a blessing with his left. The Virgin and John the Baptist kneel respectively on the right and left side. A tendril with a pinwheel and an owl decorate the bottom margin of the page.

Decoration note: Decorated initial "B," fol. 92r

fols. 98r - 104r:

Title: Sermon of St. Augustine

Rubric: Fol. 98r: Feria quarta. Sermo beati Augustini

epischopi

Incipit: Fol. 98v: Hec est dies quam fecit

Decoration note: Historiated initial with Christ in