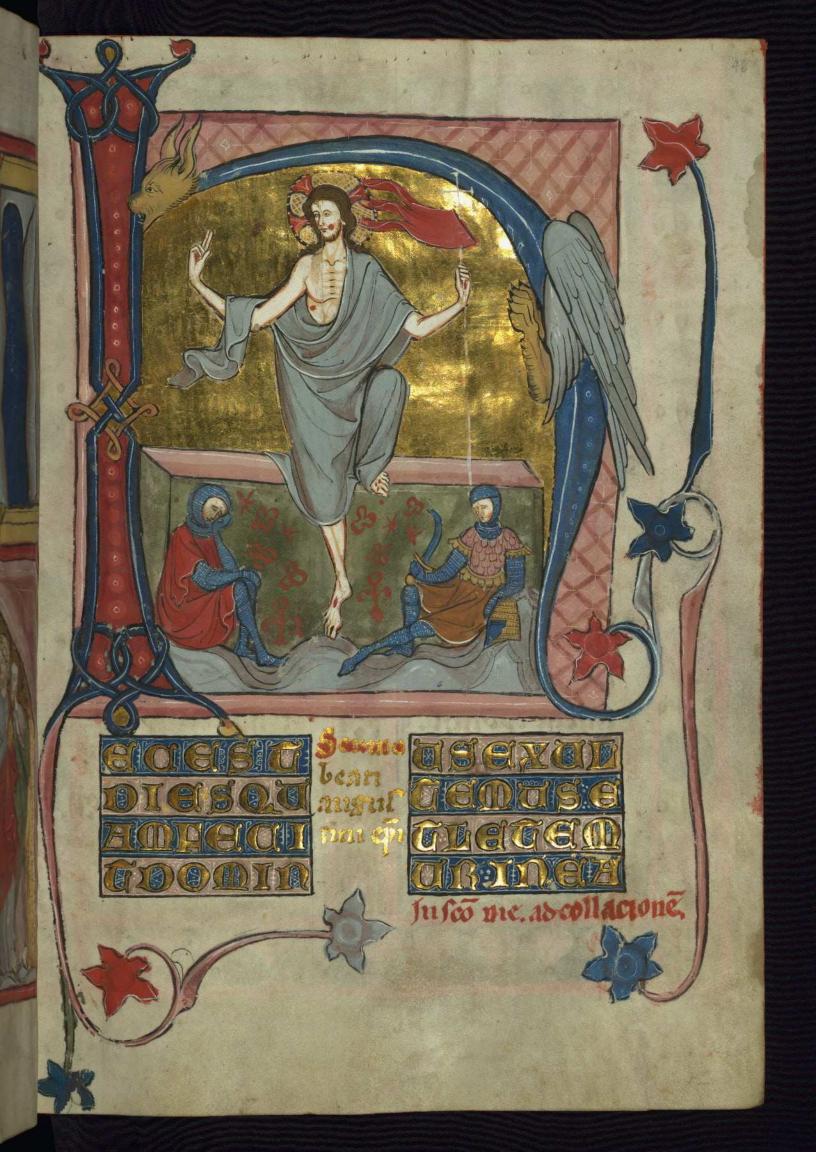

# fol. 23v:

Title: The Resurrection

Form: Full-page illumination

Text: Sermon of St. Augustine on Easter

Label: Christ steps out of the grave, around which two guards seated on the ground sleep; Christ holds the banner of the Resurrection in his left hand and bestows a blessing with his right

fol. 46r:

Title: The Resurrection

Form: Full-page initial "N"

Text: Sermon of Saint Augustine on Easter

Label: Blue and red initial on pink cross-hatched ground. Christ steps out the grave holding the banner of the resurrection in his left hand. Two sleeping soldiers sit at the right and left of the grave. The bow of the "N" has the shape of a winged dragon. In the margins of the