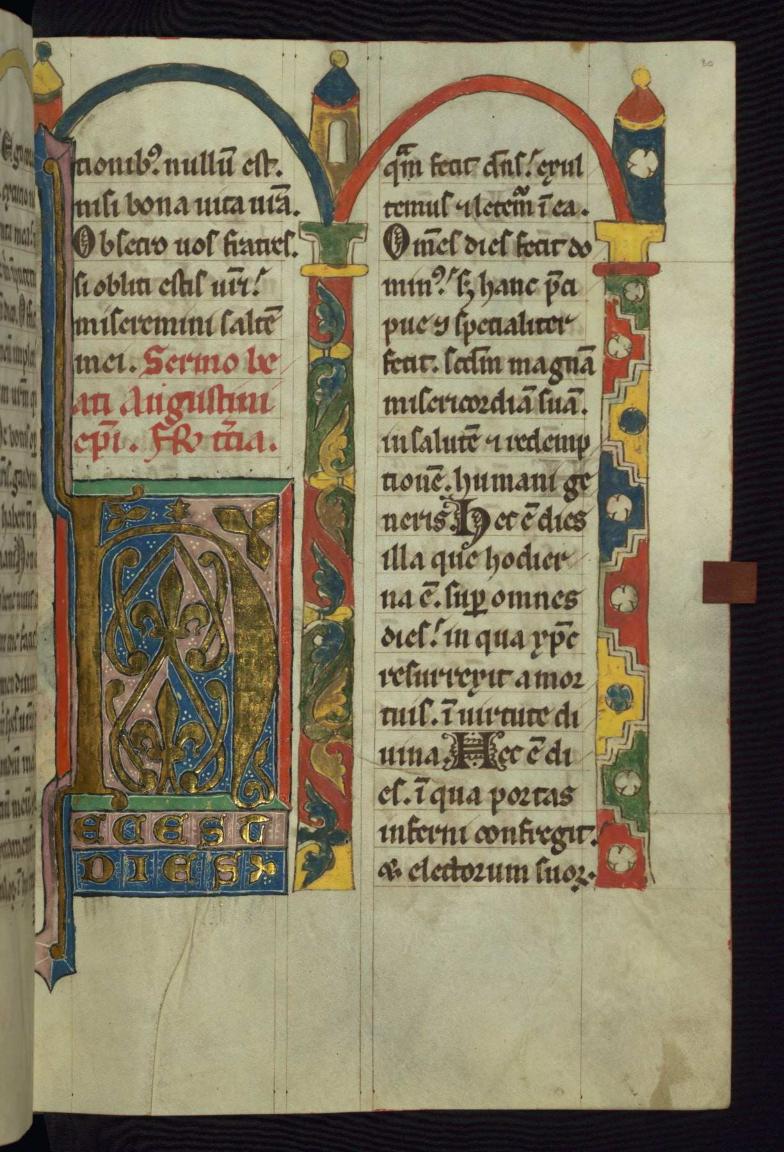

fols. 45r - 48v:

*Title:* Homily

Rubric: Sermo beati Augustini episcopi. In sancto die

ad collacionem

*Incipit:* Hec est dies quam fecit dominus

Decoration note: Prefatory miniatures, fol 45r-45v;

historiated initial "H," fol. 46r

fol. 46r:

Title: The Resurrection

Form: Full-page initial "N"

Text: Sermon of Saint Augustine on Easter

Label: Blue and red initial on pink cross-hatched ground. Christ steps out the grave holding the banner of the resurrection in his left hand. Two sleeping soldiers sit at the right and left of the grave. The bow of the "N" has the shape of a winged dragon. In the margins of the