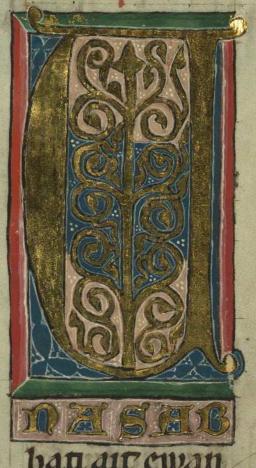

Rubric: Feria tercia

Incipit: Nascente ideo omnes filii dei

Decoration note: Decorated initial "N," fol. 50r

page, tendrils end in ivy leaves

fol. 49r:

*Title:* Initial "D" (Deus propter)

Form: Decorated initial "D," 4 lines

Text: Feria Tertia

Label: Golden initial on blue ground decorated with

tendrils and ivy leaves