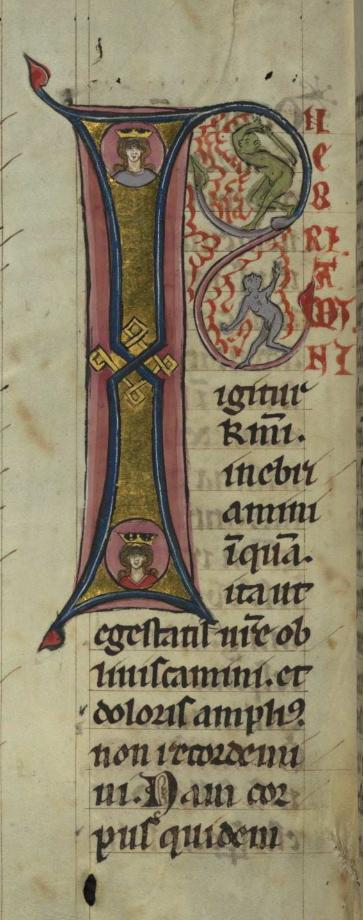

Decoration note: Decorated initial "H," fol. 276v

fols. 281v - 283r:

*Title:* Prayer on the Day of Pentecost *Rubric:* In die penthecosten ad collationem

Incipit: Inebriamini igitur domini

Decoration note: Decorated initial "I," fol. 281v

#### fol. 281v:

*Title:* Initial "I" (Inebriamini igitur)

Form: Decorated initial "I," 13 lines

Text: Prayer on the Day of Pentecost

Label: Golden initial decorated with tendrils, apes, and two crowned female bust figures on the stem of the initial