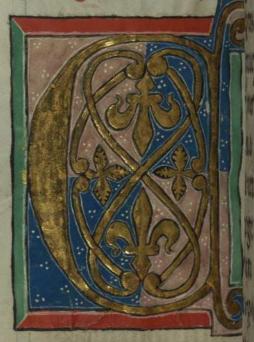

fol. 52r:

*Title:* Initial "C," (Cristus paganis) Form: Decorated initial "C," 5 lines

Text: Feria Quarta

Label: Golden initial on blue and pink checkered ground decorated with tendrils, ivy leaves, and lilies