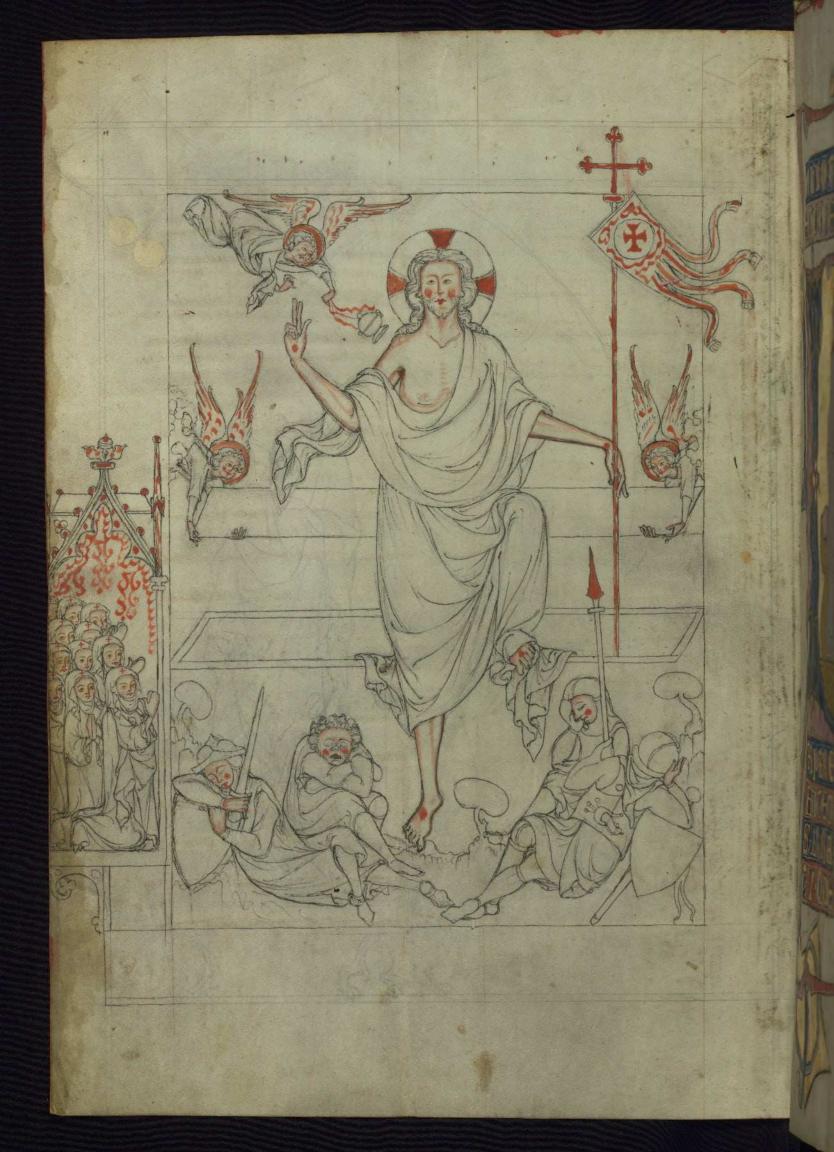

initial has a dragon tail and leaves. St. Gregory seated holds a book on his lap and bestows a blessing with his right hand; the figure of the saint is adapted form the illumination at fol. 24v. Fol. 2r, Virgin holding the Child on her left arm and a globe in her right hand under a baldachin; the illumination is based on fol. 23r. Fol. 2v represents the Resurrection. Christ steps out of the sepulcher holding the banner on his left hand while blessing with his right. Two angels remove the lid of the grave while a third angel holding a censer flies on Christ's right. In front of the grave, four soldiers are sleeping. On the left margin of the page, nuns pray under an architecture while looking at the scene. The illumination is based on those at fols. 23v and 46r.