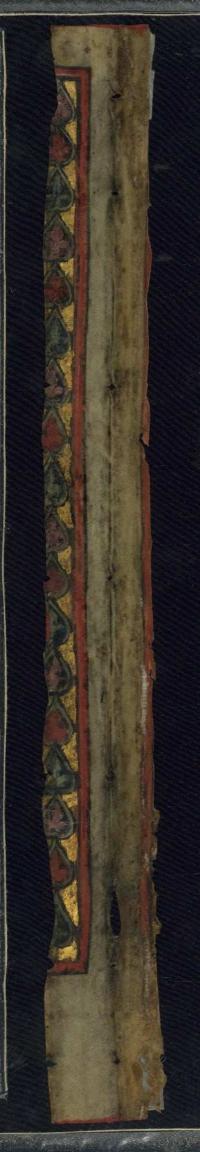

Decoration note: In addition to four drawings now bound in at the front of the book, the manuscript contains four full-page miniatures, one of one-column width, six smaller miniatures set into the text, and twenty-four historiated initials of varying size, some of them filling most of a page. The manuscript also contains fifty decorated initials and versals in red and blue with filigree penwork, as well as red rubrics. Fols. 4r-99v contain band borders around three or four sides of each page and in the intercolumniation. The grounds are decorated in gold or blue with delicate foliate patterns: palmette, vines with profile leaves or ivy, dragons with vine tails, rosettes and other patterns. Fols. 20r and 51r are decorated with hart hunts, fol. 22 v with oak leaves, and fol. 62v with battling apes. Fols. 4r-11r are decorated with trilobed arches with turrets; fols. 11v, 52r-59v are decorated with round gold arches with turrets; fols. 68r-83v and fols. 92r-99v are decorated with round red and olive arches with turrets. Part of an illuminated leaf has been cut into strips and used to reinforce the joint of the binding. The strip has been removed from the binding and now is housed in the manuscript's box.

#### **Binding**

The binding is not original.

German sixteenth-century alum-tawed white pigskin, blind tooled over wood boards; back: four upper raised bands; blue

and white headbands; each cover is ruled by triple fillets to form a rectangular disposition of frames and fillets around a central rectangle; the areas are filled with a close series of stamped impressions; strips decorated with vegetal motives alternate with impressed stamps; page edges painted in red; two brass catches