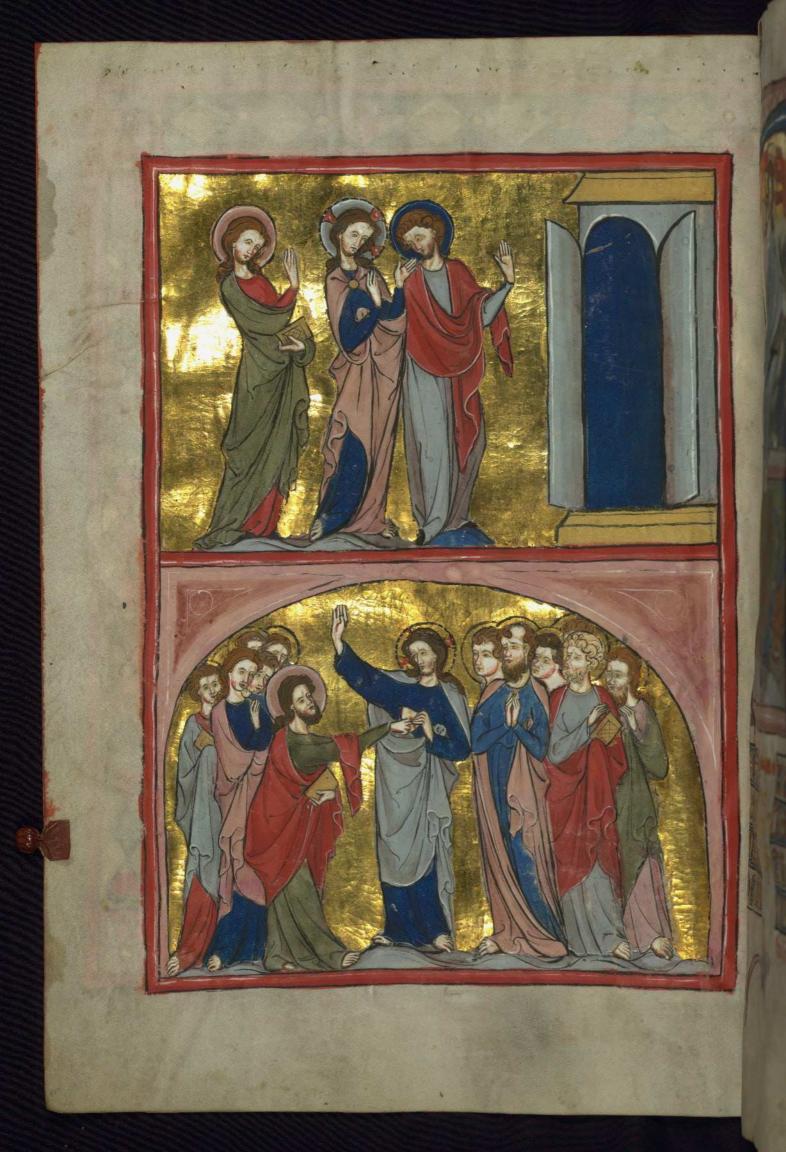

fol. 45v:

*Title:* Christ Meeting Two Disciples before the Gate of

Emmaus: The Doubting of Thomas

*Form:* Full-page miniature on two registers

*Text:* Sermon of St. Augustine on Easter Sunday

Label: On the upper register, Christ stands among two disciples and gestures in an act of speech; the disciple at Christ's right is holding a book. On the right of the composition, the door of the city of Emmaus opens. On the lower register, Christ stands at the center of the scene, raising his right arm. On Christ's right, Thomas extends his right hand and probes Christ's wound. The apostles, divided into two groups of five, surround Christ.