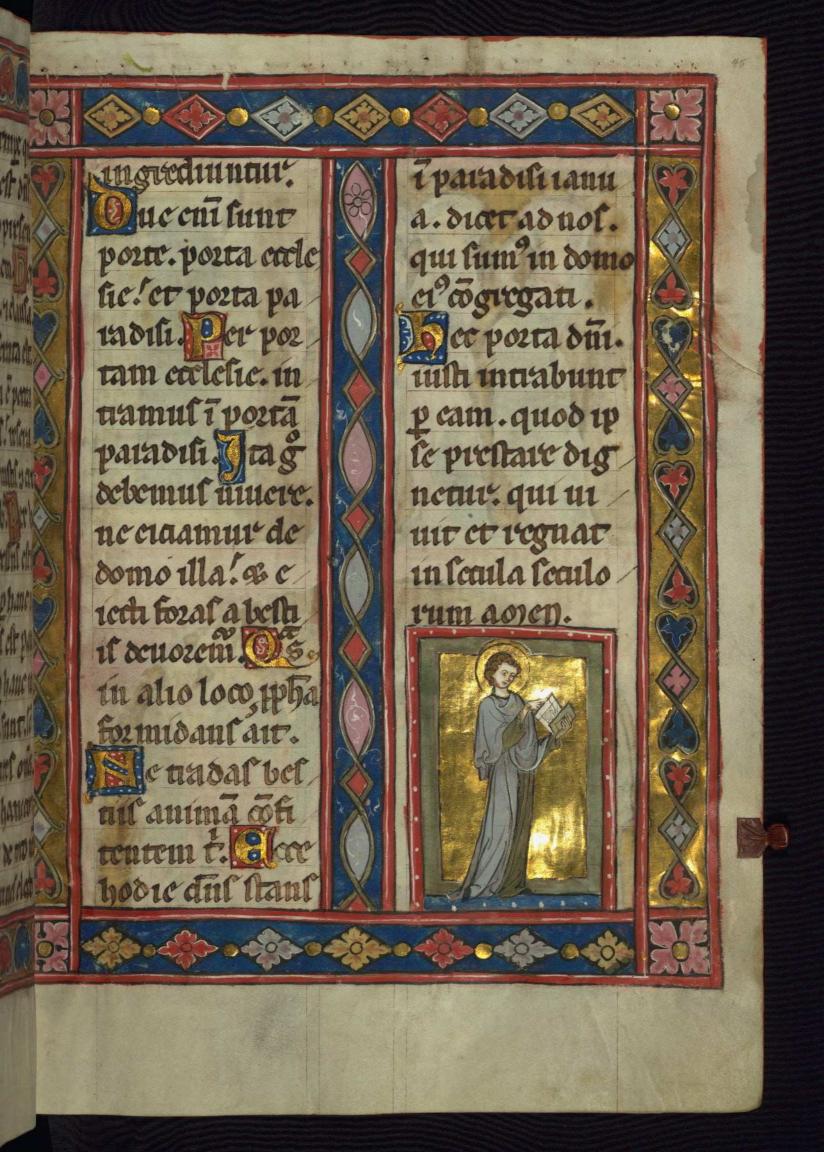

#### fol. 45r:

*Title:* Saint or Apostle *Form:* Illumination, 7 lines

Text: Sermon of St. Augustine on Easter Sunday

Label: Saint or apostle stands and holds a book in his

left hand while pointing at it with his right

fol. 45v:

*Title:* Christ Meeting Two Disciples before the Gate of

Emmaus: The Doubting of Thomas

*Form:* Full-page miniature on two registers

*Text:* Sermon of St. Augustine on Easter Sunday

Label: On the upper register, Christ stands among two disciples and gestures in an act of speech; the disciple at Christ's right is holding a book. On the right of the composition, the door of the city of Emmaus opens. On the lower register, Christ stands at the center of the scene, raising his right arm. On Christ's right, Thomas extends his right hand and probes Christ's wound. The apostles, divided into two groups of five, surround Christ.