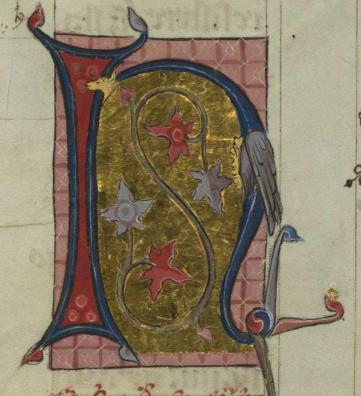

# fol. 38r:

Title: Bishop Blessing

Form: Historiated initial "N," 11 lines

Text: Sermon of St. Maximus of Turin on Easter

*Label:* Blue initial on cross-hatched ground. A bishop standing and wearing a tiara, holds a staff in his left hand and blesses with his right. The letter ends in tendril tails decorated with oak leaves and acorns.