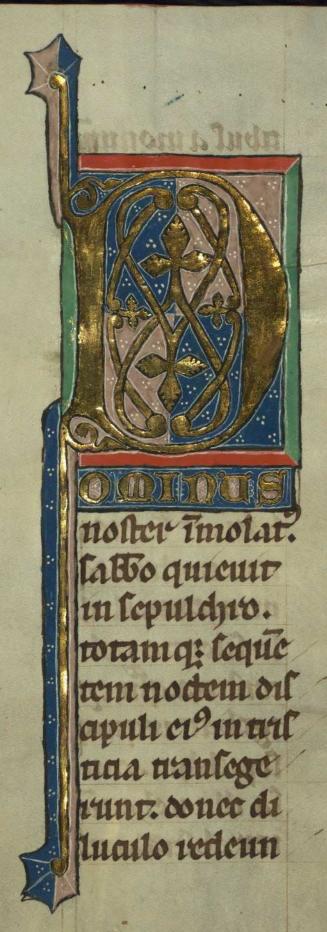

quasimodo

Incipit: Hec est dies quam fecit

Decoration note: Decorated initial "H," fol. 167r

fols. 171r - 172v:

Title: Prayer of the Saturday

Rubric: Sabbato misericordia ad collationem

Incipit: Dominus noster immolatus