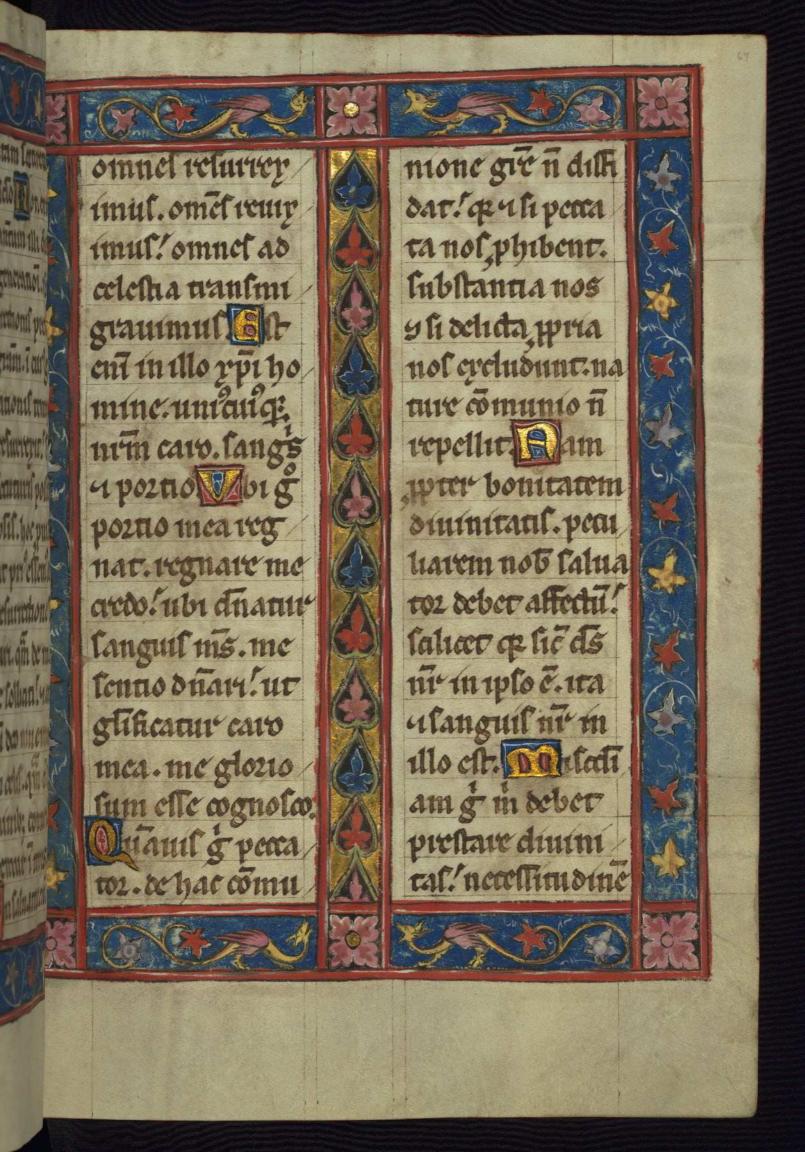

Decoration note: In addition to four drawings now bound in at the front of the book, the manuscript contains four full-page miniatures, one of one-column width, six smaller miniatures set into the text, and twenty-four historiated initials of varying size, some of them filling most of a page. The manuscript also contains fifty decorated initials and versals in red and blue with filigree penwork, as well as red rubrics. Fols. 4r-99v contain band borders around three or four sides of each page and in the intercolumniation. The grounds are decorated in gold or blue with delicate foliate patterns: palmette, vines with profile leaves or ivy, dragons with vine tails, rosettes and other patterns. Fols. 20r and 51r are decorated with hart hunts, fol. 22 v with oak leaves, and fol. 62v with battling apes. Fols. 4r-11r are decorated with trilobed arches with turrets; fols. 11v, 52r-59v are decorated with round gold arches with turrets; fols. 68r-83v and fols. 92r-99v are decorated with round red and olive arches with turrets. Part of an illuminated leaf has been cut into strips and used to reinforce the joint of the binding. The strip has been removed from the binding and now is housed in the manuscript's box.