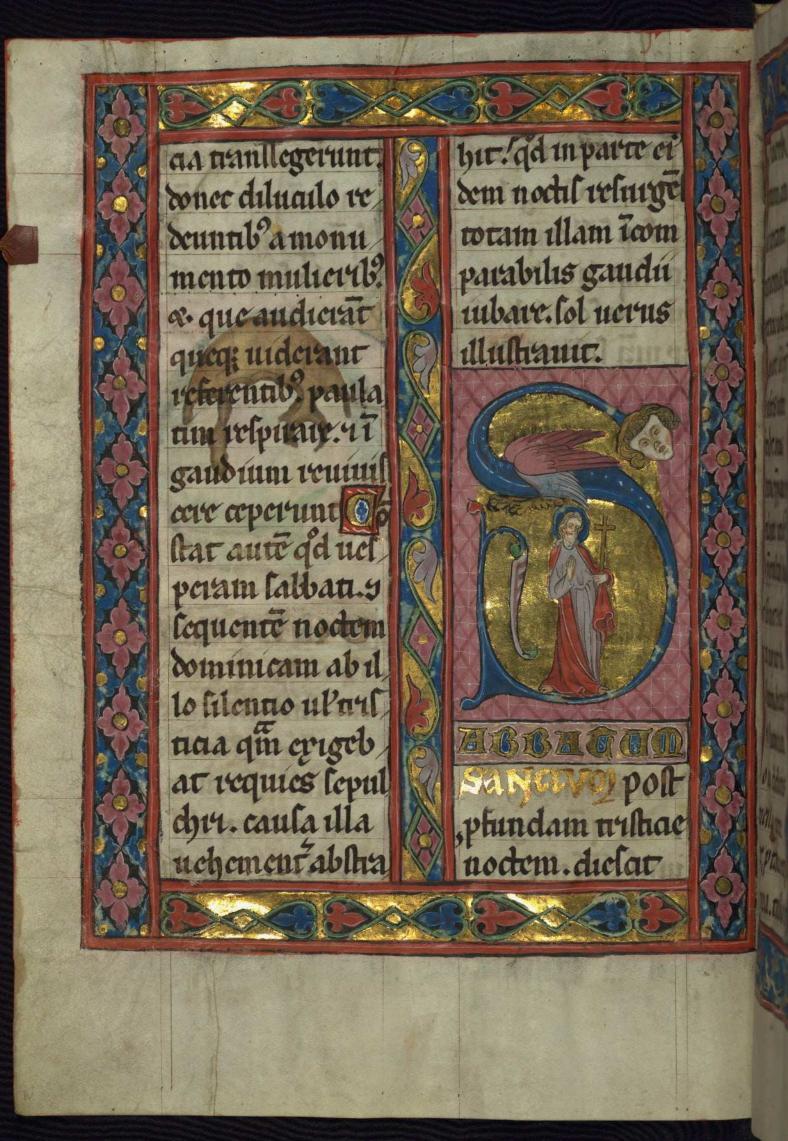

# fol. 21r:

Title: Harrowing of Hell

*Form:* Full-page illumination

Text: Sermon of St. Augustine on the Resurrection

Label: Christ rescues a crowd of souls from a large

toothed hell mouth

#### fol. 21v:

Title: Bishop Blessing

Form: Historiated intial "D," 10 lines Text: Sermon of St. Augustine on Easter

Label: Bishop wearing a tiara and standing while

holding a pastoral staff in his left hand