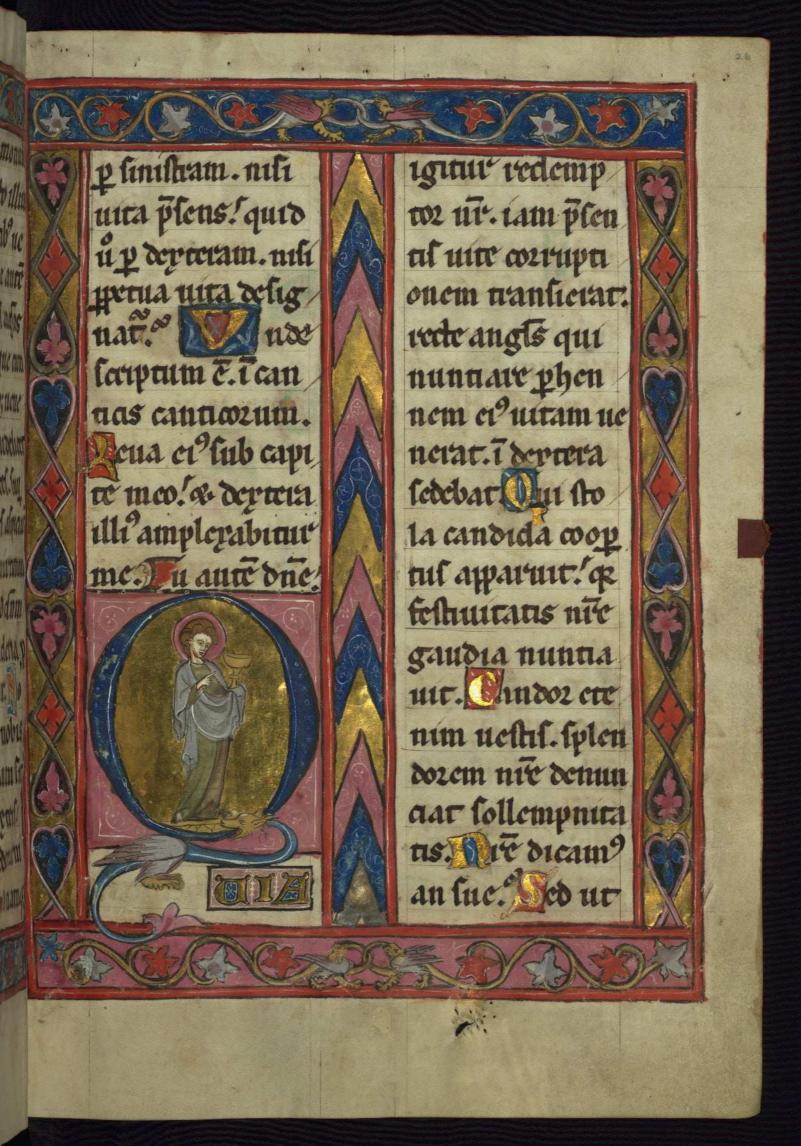

## fol. 26r:

*Title:* St. John the Evangelist

Form: Historiated initial "Q," 7 lines

*Text:* Homely of St. Gregory on the Gospel of Mark *Label:* Blue initial on pink cross-hatched ground. St. John the Evangelist holds a goblet in his draped left hand while pointing with his right. The letter "Q" has a dragon-shaped tail