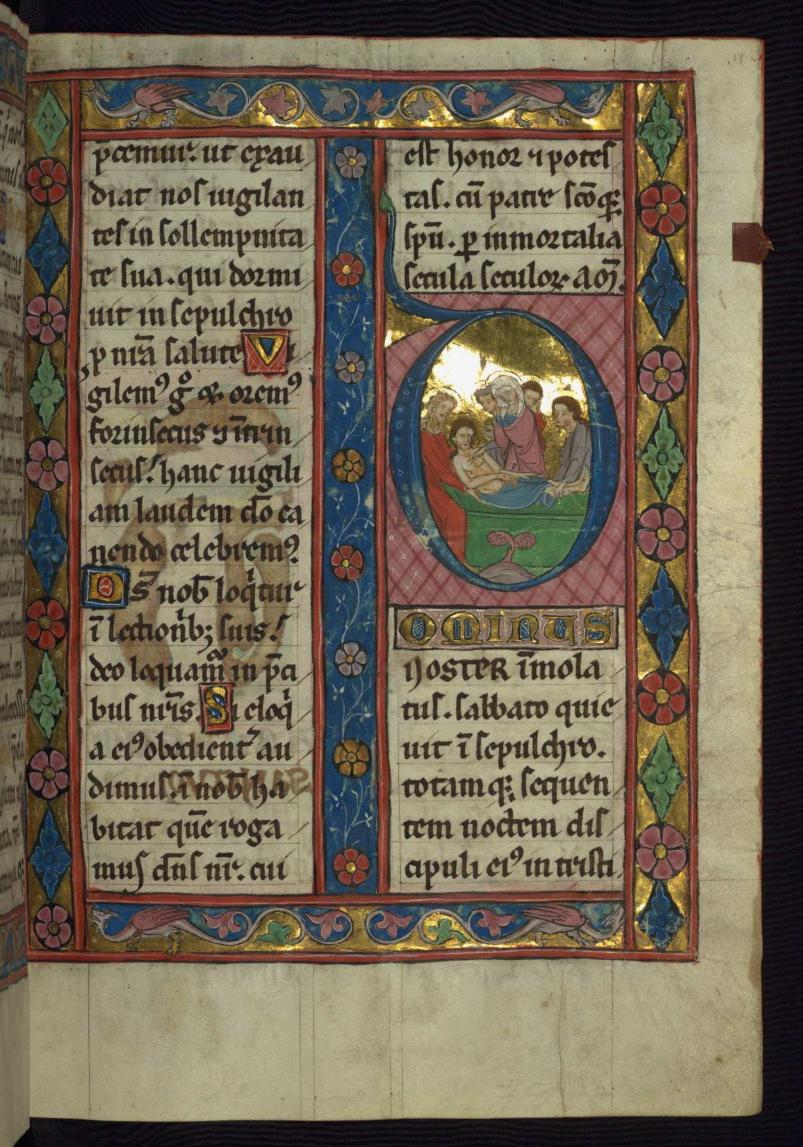

## fol. 19r:

Title: The Entombment of Christ

Form: Historiated initial "D," 8 lines

Text: Sermon of St. Augustine on the Resurrection

Label: Blue initial on cross-hatched ground with the entombment of Christ. Joseph of Arimathea and Mary Magdalene lower Christ's body on the sepulcher. Nicodemus rubs the body of Christ with spices, while Mary and St. John mourn.