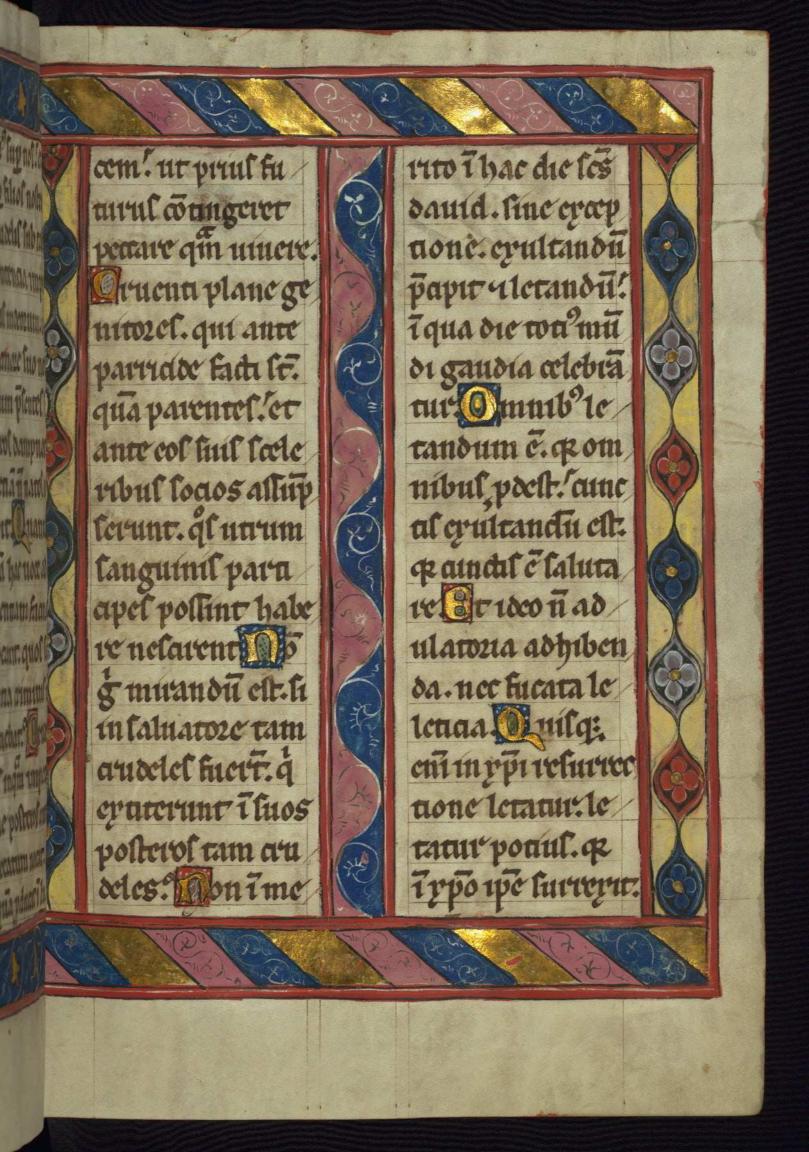

Decoration note: In addition to four drawings now bound in at the front of the book, the manuscript contains four full-page miniatures, one of one-column width, six smaller miniatures set into the text, and twenty-four historiated initials of varying size, some of them filling most of a page. The manuscript also contains fifty decorated initials and versals in red and blue with filigree penwork, as well as red rubrics. Fols. 4r-99v contain band borders around three or four sides of each page and in the intercolumniation. The grounds are decorated in gold or blue with delicate foliate patterns: palmette, vines with profile leaves or ivy, dragons with vine tails, rosettes and other patterns. Fols. 20r and 51r are decorated with hart hunts, fol. 22 v with oak leaves, and fol. 62v with battling apes. Fols. 4r-11r are decorated with trilobed arches with turrets; fols. 11v, 52r-59v are decorated with round gold arches with turrets; fols. 68r-83v and fols. 92r-99v are decorated with round red and olive arches with turrets. Part of an illuminated leaf has been cut into strips and used to reinforce the joint of the binding. The strip has been removed from the binding and now is housed in the manuscript's box.