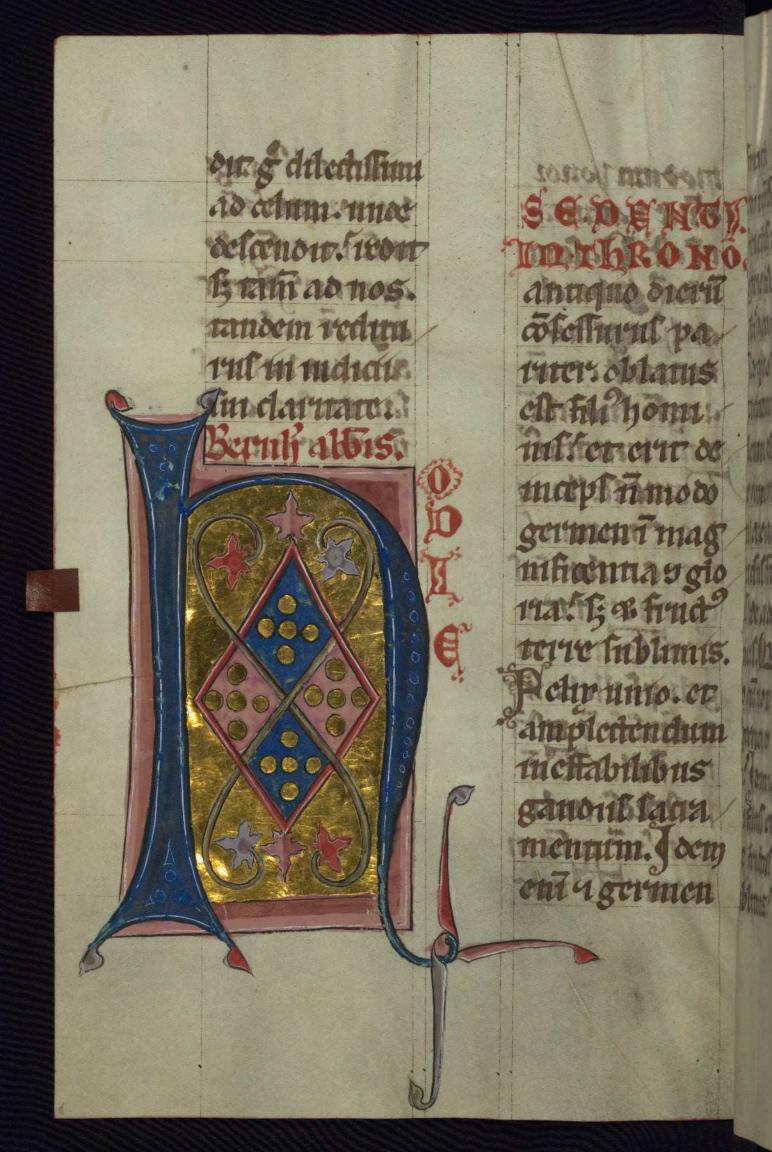

## fol. 248v:

*Title:* Initial "H," (Hodie sedenti) *Form:* Decorated initial "H," 11 lines

Text: Abbot Bernhard

*Label:* Blue initial on pink ground. At the center, a rhomboid shape on blue and pink ground decorated with golden dots, tendrils and ivy leaves