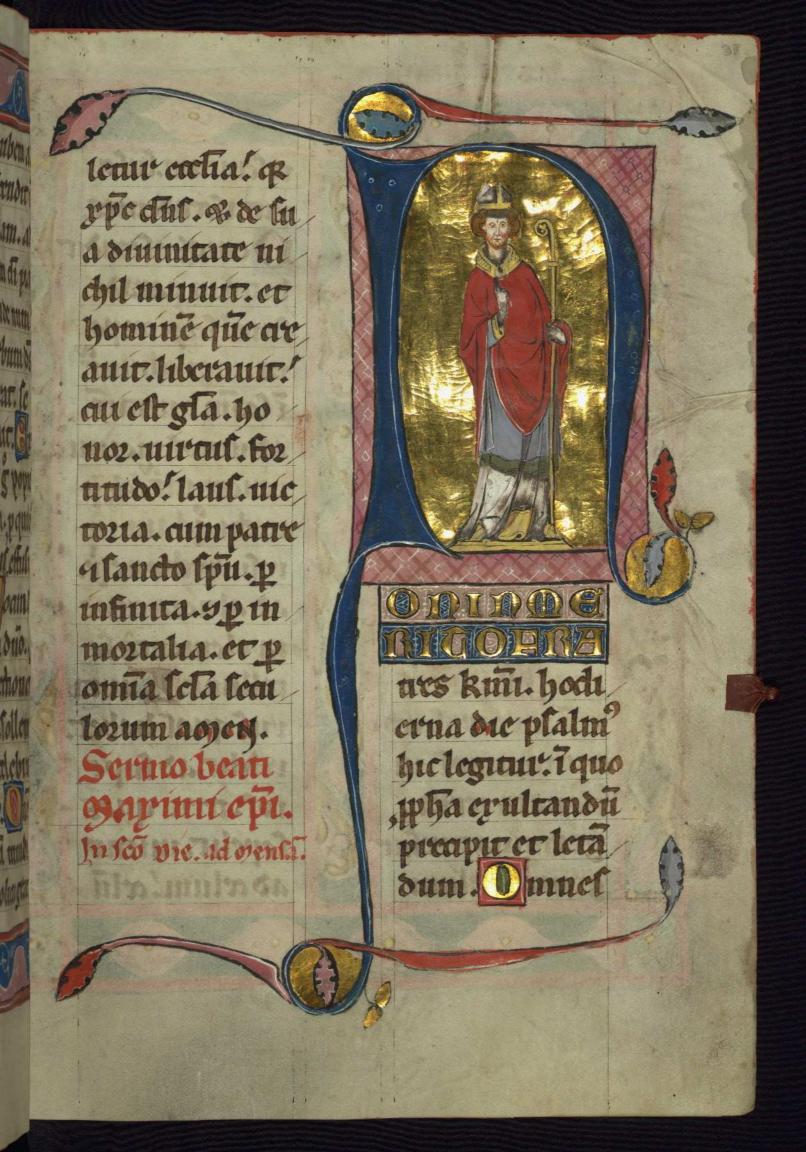

fol. 16r:

*Title:* Saint Carrying the Palm of Martyrdom

Form: Historiated initial "D," 8 lines

*Text:* Sermon of St. Augustine on the Resurrection

Label: A saint holds the palm of martyrdom in his left

hand while gesturing with his right.