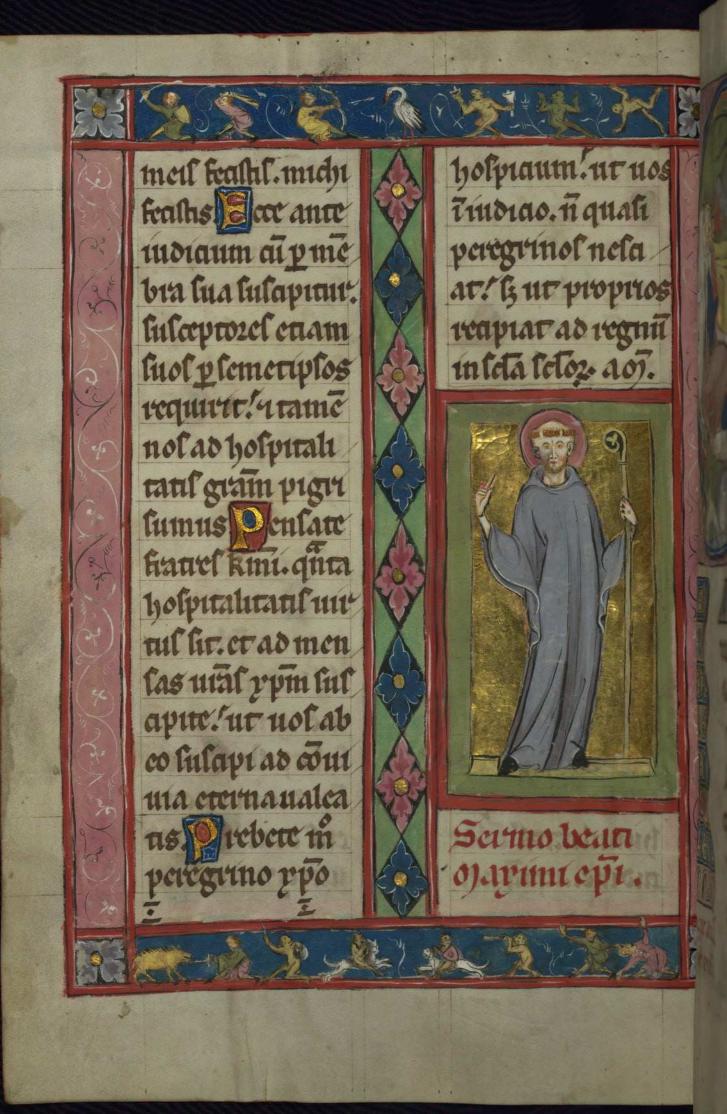

fol. 62v:

Title: An Abbot

Form: Illumination, 11 lines

Label: Tonsured abbot standing and holding a staff in

his left hand while blessing with his right

fol. 63r:

*Title:* The Nativity

Form: Large historiated initial "E"