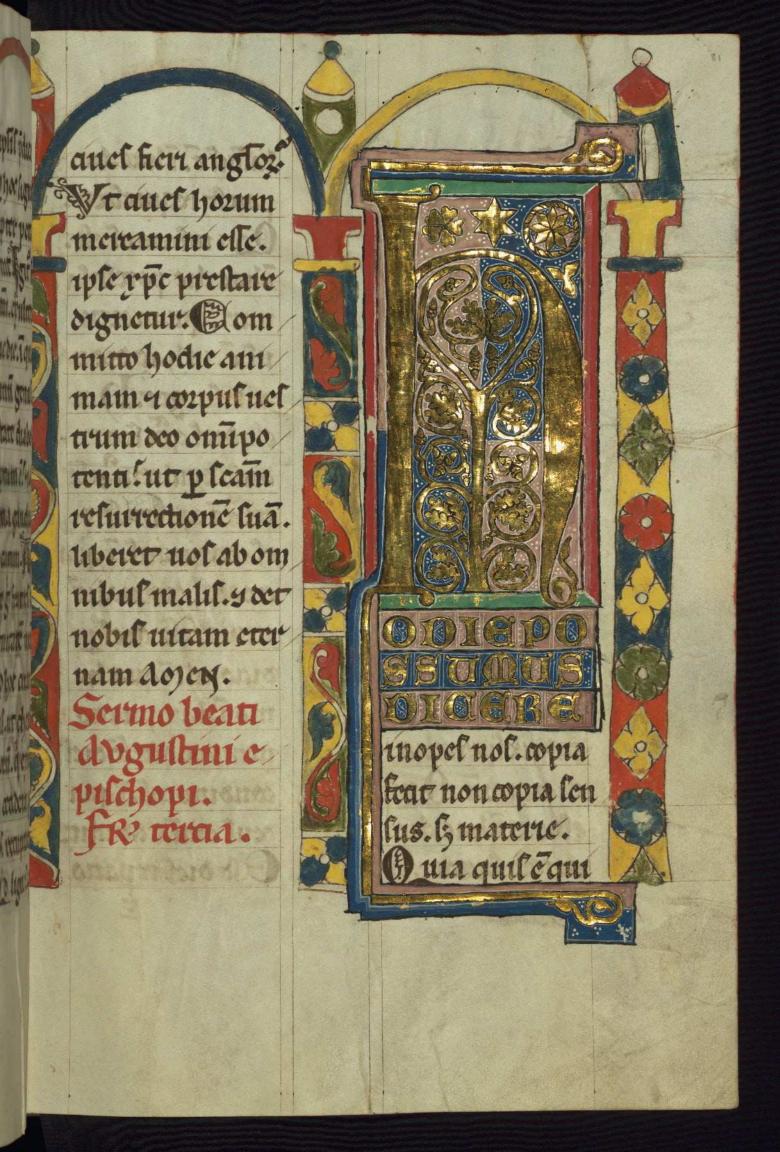

*Incipit:* Fol. 71v: Resurrectio domini nostri ihesu cristi *Decoration note:* Decorated initial "R," fol. 71v

fols. 80r - 87r:

Title: Sermon of St. Augustine. Feria Tertia

*Rubric:* Fol. 80r: Sermo beati Augustini epischopi. Feria tertia; fol. 81r: Sermo beati Augustini epischopi. Feria tertia

*Incipit:* Fol. 80r: Hec est dies quam fecit dominus; fol. 81r: Hodie possumus dicere

Decoration note: Two decorated initials "H," fols. 80r, 81r

fols. 87r - 92r:

Title: Sermon of St. Augustine

Rubric: Fol. 87r: De vespe legatur. Sermo beati

with tendrils and ivy leaves

fol. 80r:

*Title:* Initial "H" (Hec est)

Form: Decorated initial "H," 9 lines

Label: Golden initial on blue and pink checkered

ground decorated with tendrils and lilies

fol. 81r:

*Title:* Initial "H" (Hodie possumus)

Form: Decorated initial "H," 11 lines

Text: Sermon of St. Augustine. Feria tertia

Label: Golden initial on blue and pink checkered ground decorated with tendrils, oak leaves, acorns, and