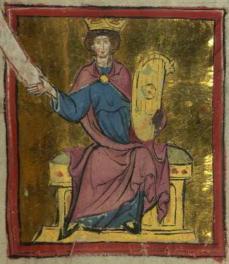

# fol. 154r:

*Title:* King David Enthroned; The Doubting of Thomas *Form:* Illumination, 6 lines; historiated initial "Q," 10 lines

*Text:* On the Octave of Easter

Label: King David enthroned holds a beast-headed psaltery in his left hand and a long blank scroll curling into the margin in his right hand. A blue initial on pink cross-hatched ground contains the doubting of Thomas. Two apostles stand behind Thomas, while he puts his right finger in Christ's wound. In the right margin, the initial continues in a large dragon tail with wings that ends in a windmill shape.