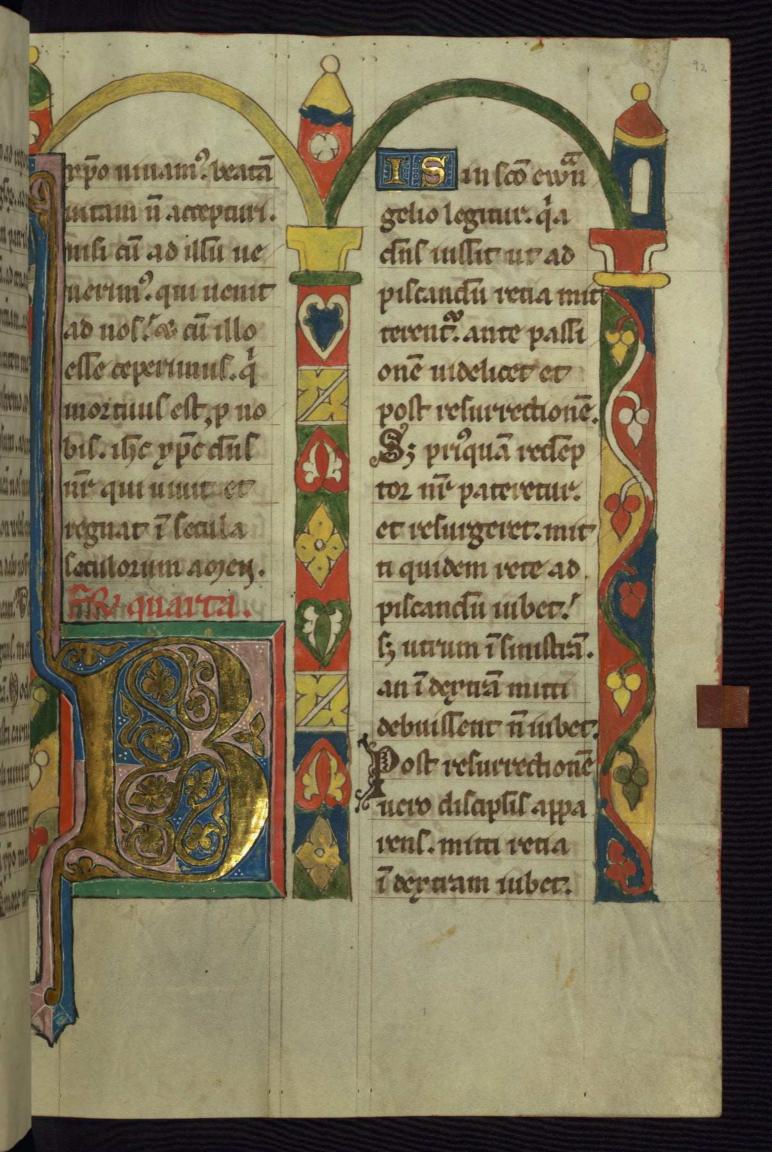

fols. 48v - 52r:

*Title:* Homily

Rubric: Feria secunda

*Incipit:* Deus per quem omnis creatura fit ex nichilo *Decoration note:* Decorated initial "D," fol. 49r

fols. 52r - 53r:

*Title:* Homily

Rubric: Feria quarta

page, tendrils end in ivy leaves

fol. 49r:

*Title:* Initial "D" (Deus propter)

Form: Decorated initial "D," 4 lines

Text: Feria Tertia

Label: Golden initial on blue ground decorated with

tendrils and ivy leaves