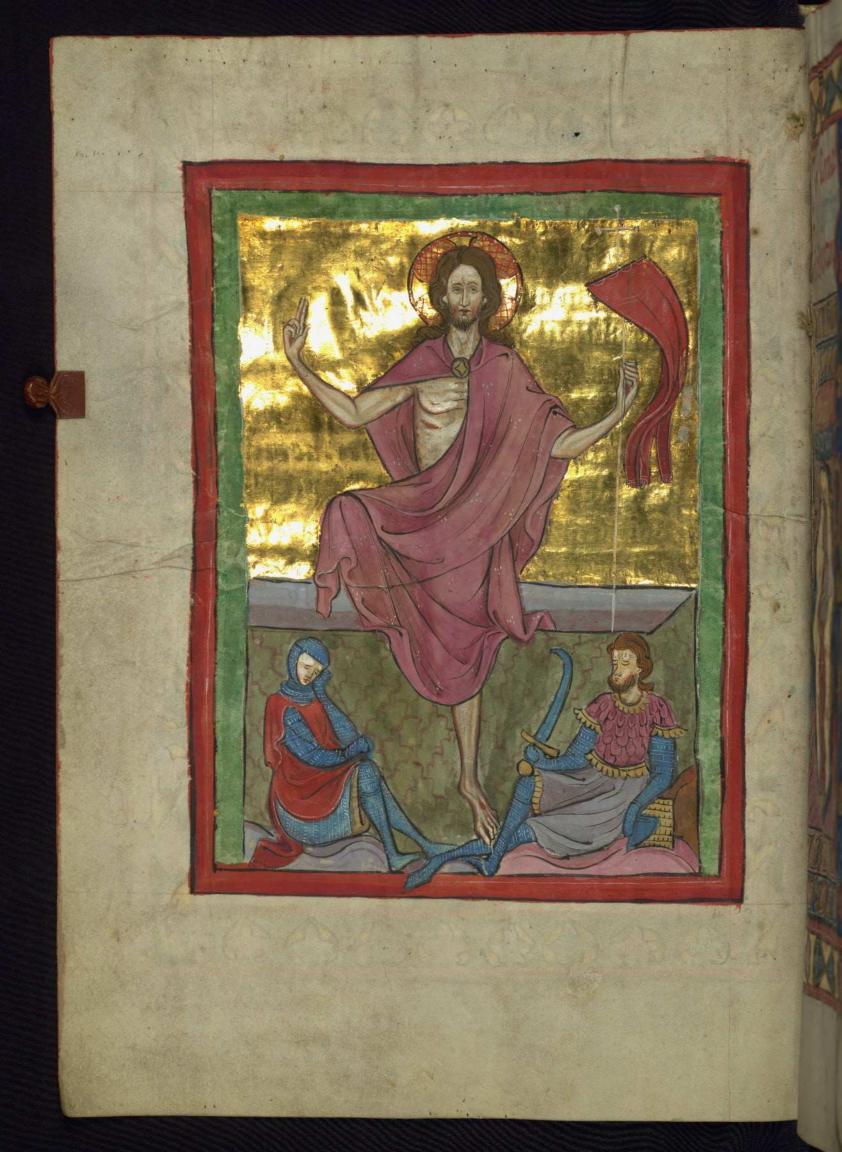

initial has a dragon tail and leaves. St. Gregory seated holds a book on his lap and bestows a blessing with his right hand; the figure of the saint is adapted form the illumination at fol. 24v. Fol. 2r, Virgin holding the Child on her left arm and a globe in her right hand under a baldachin; the illumination is based on fol. 23r. Fol. 2v represents the Resurrection. Christ steps out of the sepulcher holding the banner on his left hand while blessing with his right. Two angels remove the lid of the grave while a third angel holding a censer flies on Christ's right. In front of the grave, four soldiers are sleeping. On the left margin of the page, nuns pray under an architecture while looking at the scene. The illumination is based on those at fols. 23v and 46r.

# fol. 23v:

Title: The Resurrection

Form: Full-page illumination

Text: Sermon of St. Augustine on Easter

Label: Christ steps out of the grave, around which two guards seated on the ground sleep; Christ holds the banner of the Resurrection in his left hand and bestows a blessing with his right