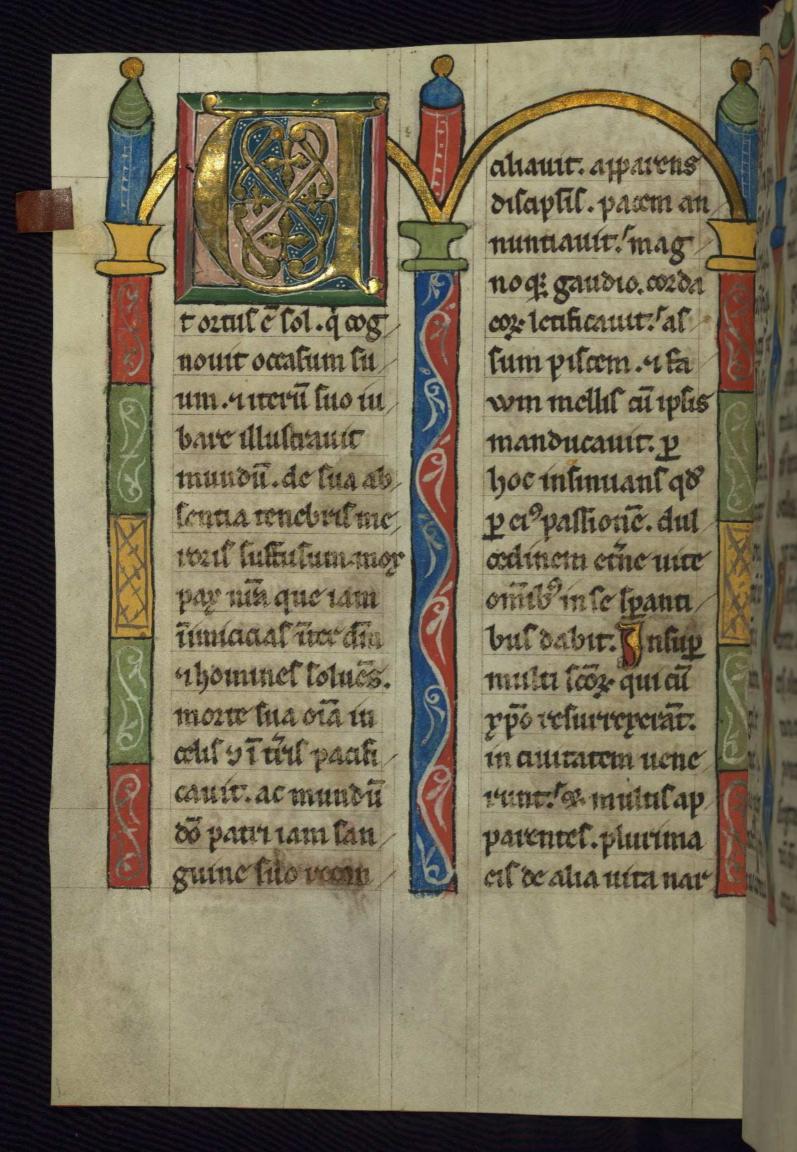

Title: Homily

Rubric: Feria sexta

*Incipit:* Ut ortus est sol, qui cognovit occasum *Decoration note:* Decorated initial "U," fol. 54v

fols. 55v - 57r:

*Title:* Homily

Rubric: Dominica quasimodo ad collationem

Incipit: Populus dei ab hostibus olim

Decoration note: Decorated initial "P," fol. 55v

*fols.* 57r - 57v:

*Title:* Homily

Rubric: Feria secunda quasimodo Incipit: Iudaicus quippe populus

fols. 57v - 58v:

*Title:* Homily