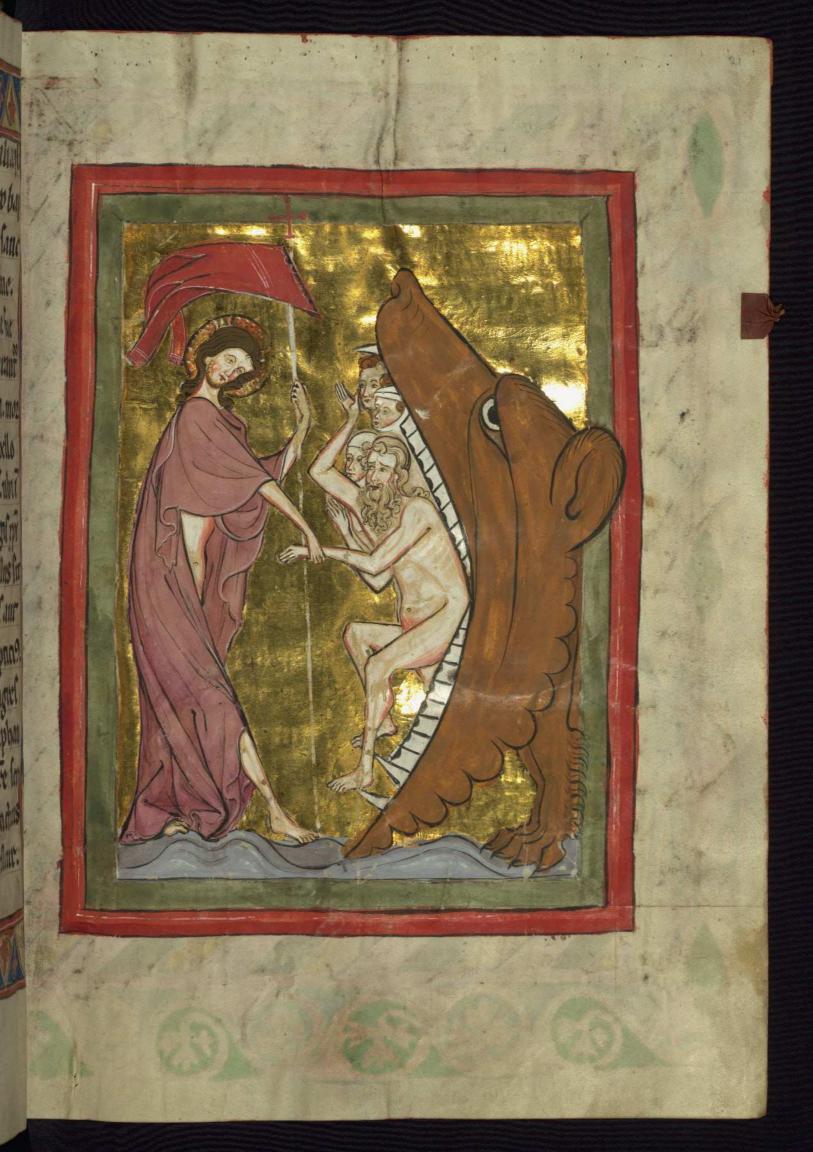

# fol. 21r:

Title: Harrowing of Hell

*Form:* Full-page illumination

Text: Sermon of St. Augustine on the Resurrection

Label: Christ rescues a crowd of souls from a large

toothed hell mouth