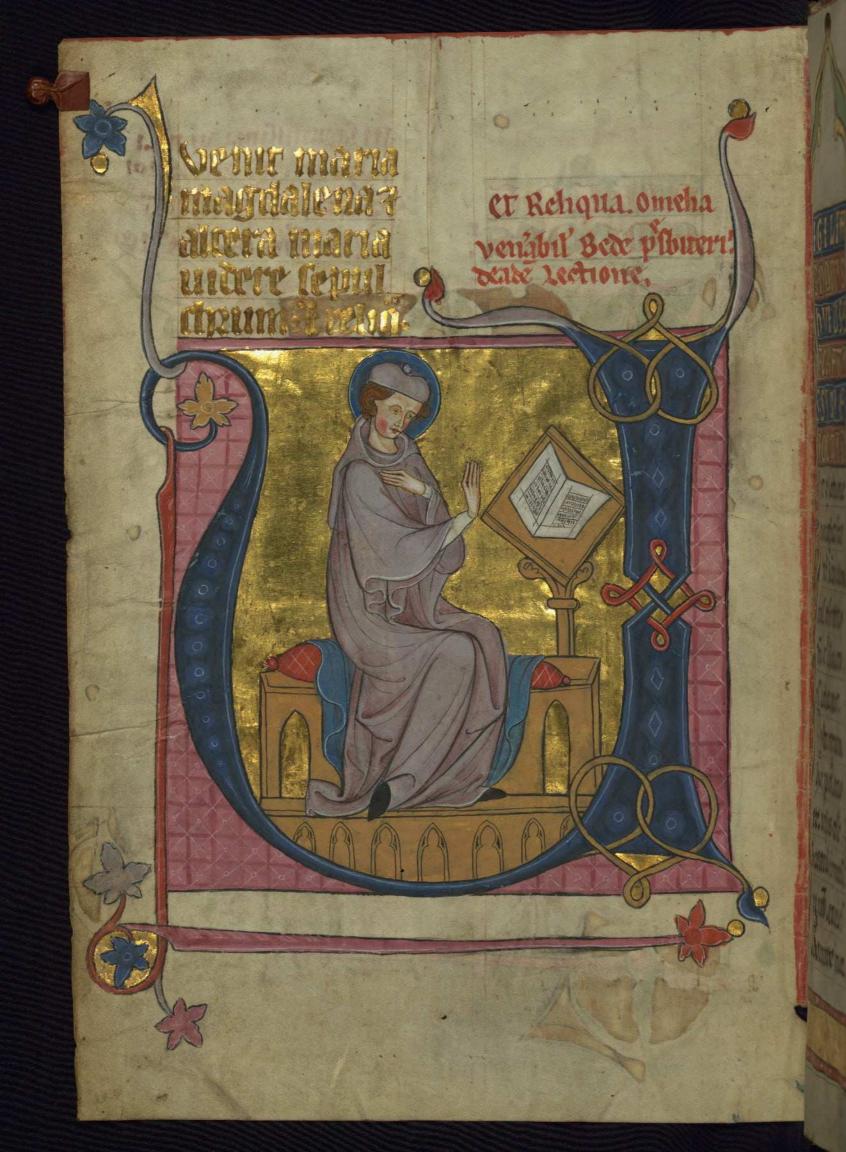

lectione

*Incipit:* Vigilias nobis huius sacratissime noctis sicut ex lectione

Decoration note: Full-page historiated initial "V," fol. 3v

fols. 16r - 19r:

*Title:* Homily

Rubric: Sermo beati Augustini episcopi

fol. 3v:

Title: Portrait of the Venerable Bede

Form: Historiated initial "V," 14 lines

Text: Homely of the Venerable Bede on the Vigil of

Easter

Label: Blue initial on pink cross-hatched ground with the Venerable Bede. Bede is portrayed seated while reading an open book on a lectern in front of him. Long slender tendril extensions in the margins end in ivy leaves.