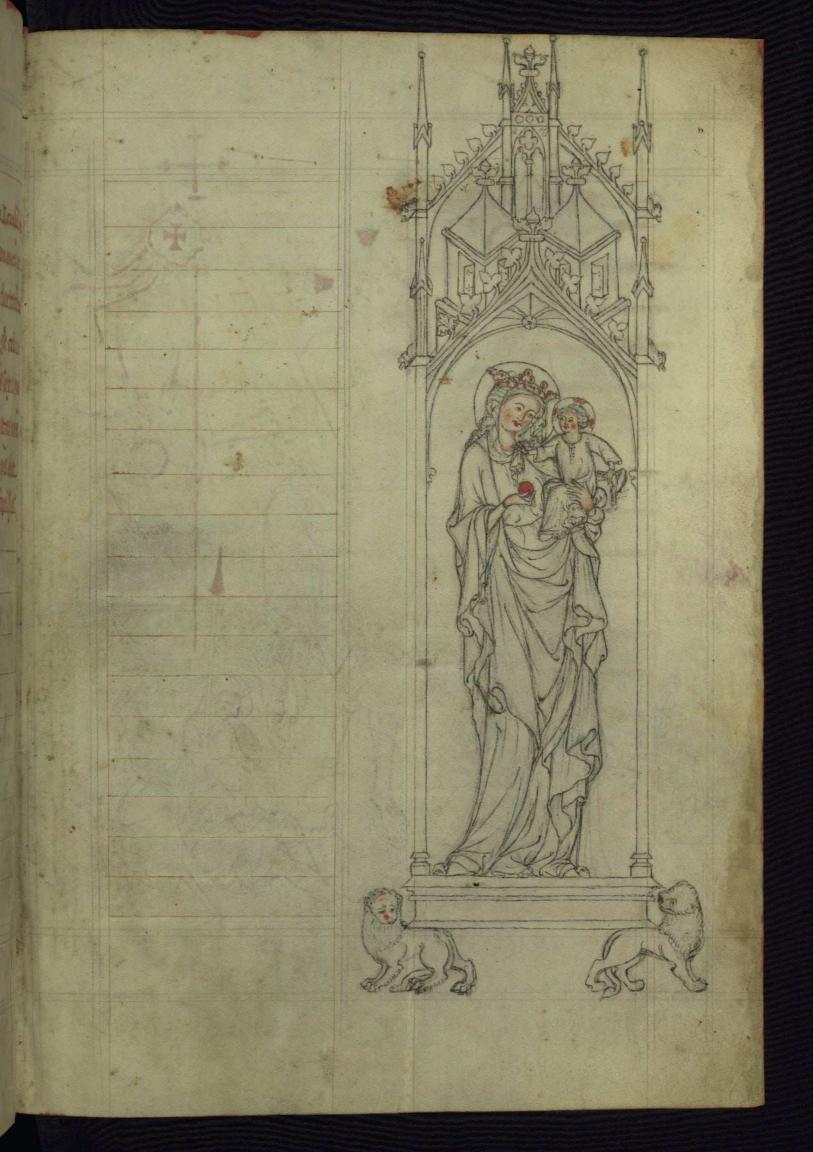

initial has a dragon tail and leaves. St. Gregory seated holds a book on his lap and bestows a blessing with his right hand; the figure of the saint is adapted form the illumination at fol. 24v. Fol. 2r, Virgin holding the Child on her left arm and a globe in her right hand under a baldachin; the illumination is based on fol. 23r. Fol. 2v represents the Resurrection. Christ steps out of the sepulcher holding the banner on his left hand while blessing with his right. Two angels remove the lid of the grave while a third angel holding a censer flies on Christ's right. In front of the grave, four soldiers are sleeping. On the left margin of the page, nuns pray under an architecture while looking at the scene. The illumination is based on those at fols. 23v and 46r.