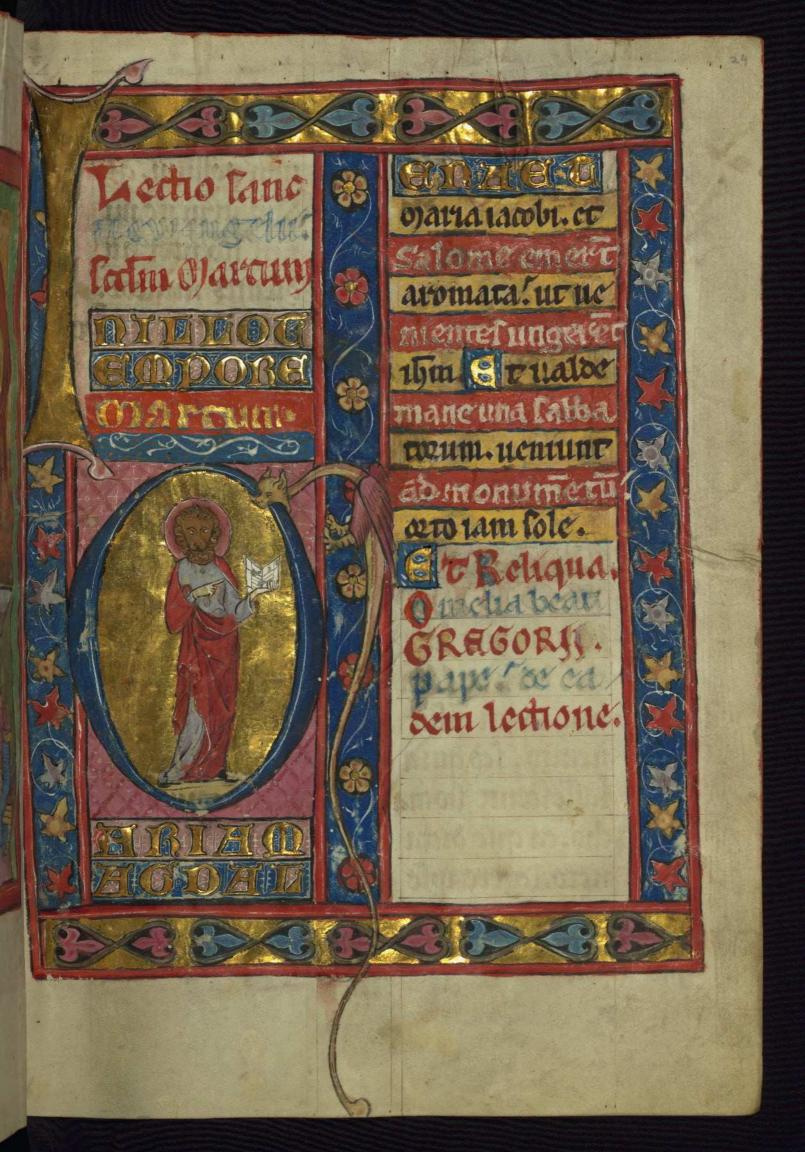

23r

fols. 23v - 24r:

*Title:* Gospel of Mark, chap. 16, verse 1 and forward *Rubric:* Lectio sancti evangelii secundum Marcum

Incipit: In illo tempore Maria Magdalene et Maria

Iacobi et Salome

Text note: Text ends verse 2 "iam sole et reliqua" Decoration note: Full-page miniature, fol. 23v;

#### fol. 24r:

Title: Evangelist Mark

Form: Historiated initial "M," 9 lines *Text*: Reading on the Gospel of Mark

Label: Blue initial on cross-hatched ground. Saint Mark, lion-headed, stands and points to an open book. The initial "M" has the shape of a dragon with long tail.