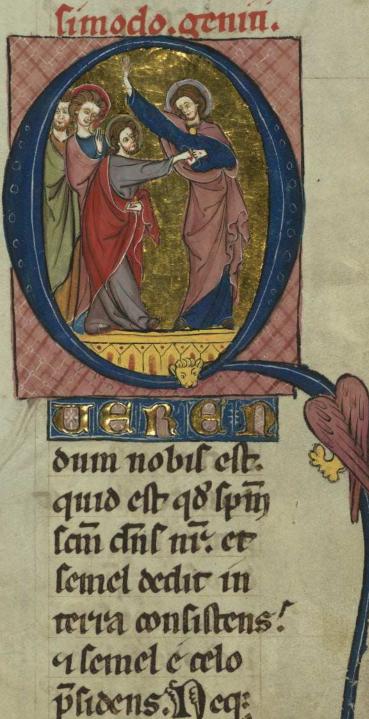

# fol. 154r:

*Title:* King David Enthroned; The Doubting of Thomas *Form:* Illumination, 6 lines; historiated initial "Q," 10 lines

*Text:* On the Octave of Easter

Label: King David enthroned holds a beast-headed psaltery in his left hand and a long blank scroll curling into the margin in his right hand. A blue initial on pink cross-hatched ground contains the doubting of Thomas. Two apostles stand behind Thomas, while he puts his right finger in Christ's wound. In the right margin, the initial continues in a large dragon tail with wings that ends in a windmill shape.