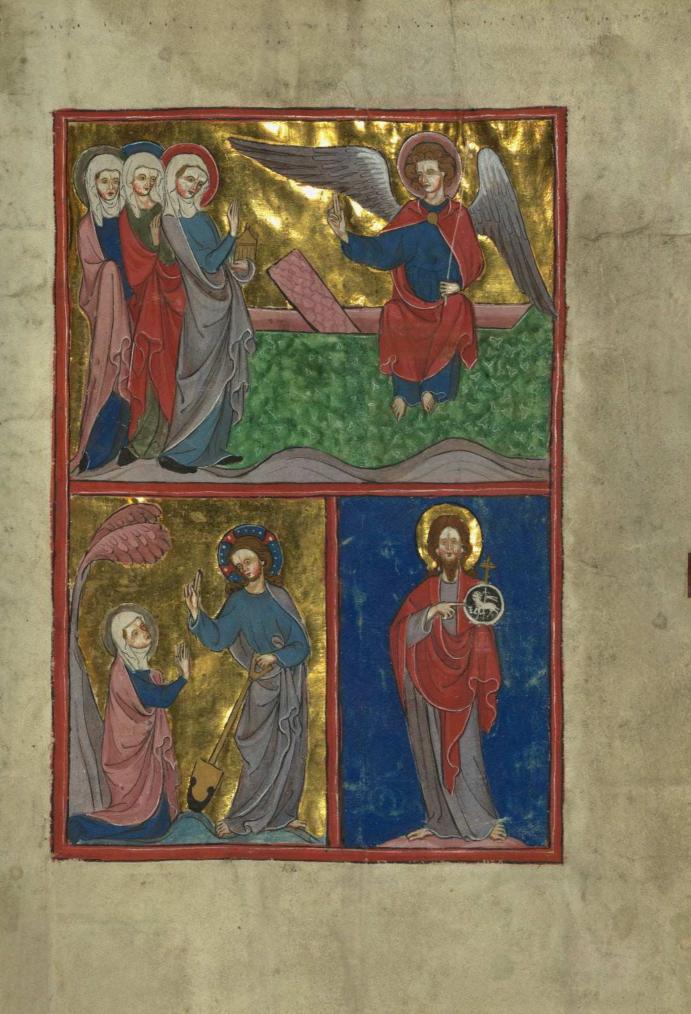

fol. 33r:

*Title:* Three Marys at the Tomb, Noli me Tangere, and St. John the Baptist

Form: Full-page miniature in two registers

Text: Homely of St. Gregory on the Gospel of Mark

Label: On the upper register of the miniature, the Three Marys approach and gesture toward an angel seated on the rim of the sepulcher. The angel holds a staff in his left hand and gestures toward the Three Marys with his right. On the lower register, Mary Magdalene kneels in front of the Resurrected Jesus, who stands in a landscape gesturing with his right hand toward Mary and holding the end of a shovel in his left. In the right compartment, John the Baptist stands and holds a cross-globe with a representation of the lamb of Revelation in his draped left hand, while pointing to it with his right hand.