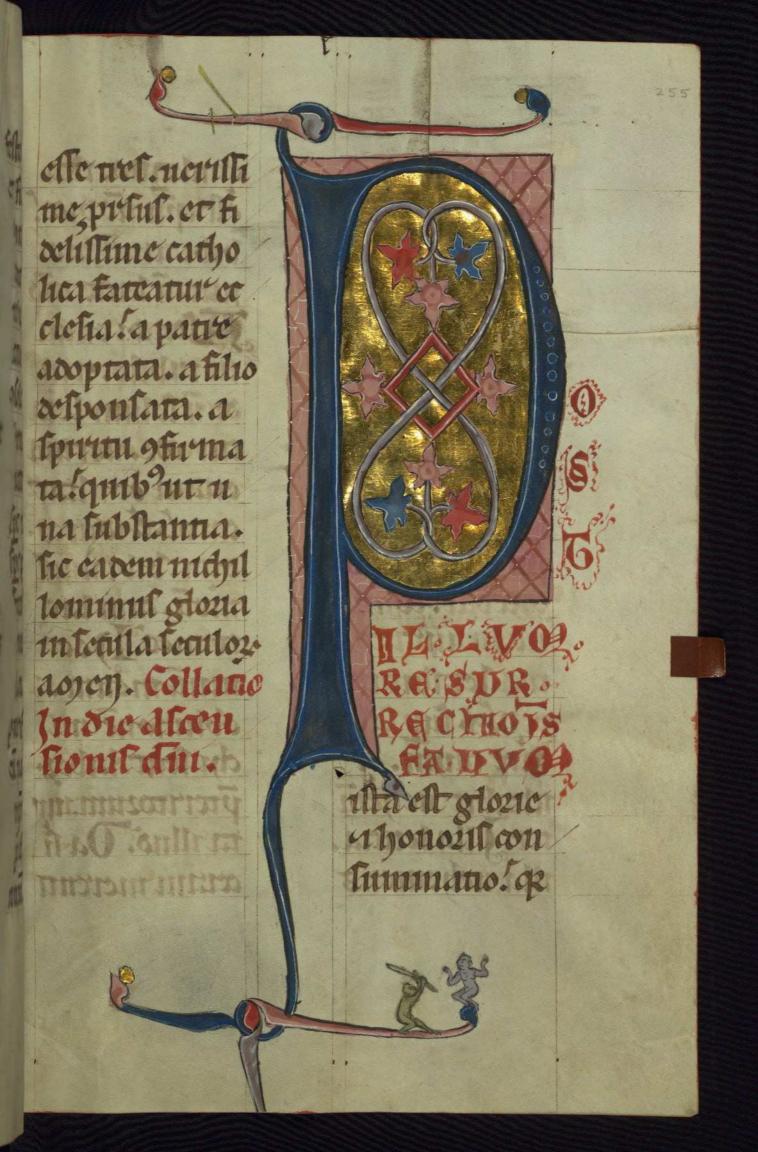

fols. 242v - 248v:

*Title:* Sermon of St. Augustine *Rubric:* Sermo augustini episcopi *Incipit:* Fratres karissimi ascensionis

Decoration note: Historiated initial "F," fol. 242v

fols. 248v - 255r:

Title: Abbot Bernhard
Rubric: Bernhardus abbatis
Incipit: Hodie sedenti in throno

Decoration note: Decorated initial "H," fol. 248v

fols. 255r - 256v:

Title: Prayer for the Ascension

Rubric: Collatio in die ascensionis domini

*Incipit:* Post illum resurrectionis

Decoration note: Decorated initial "P," fol. 255r