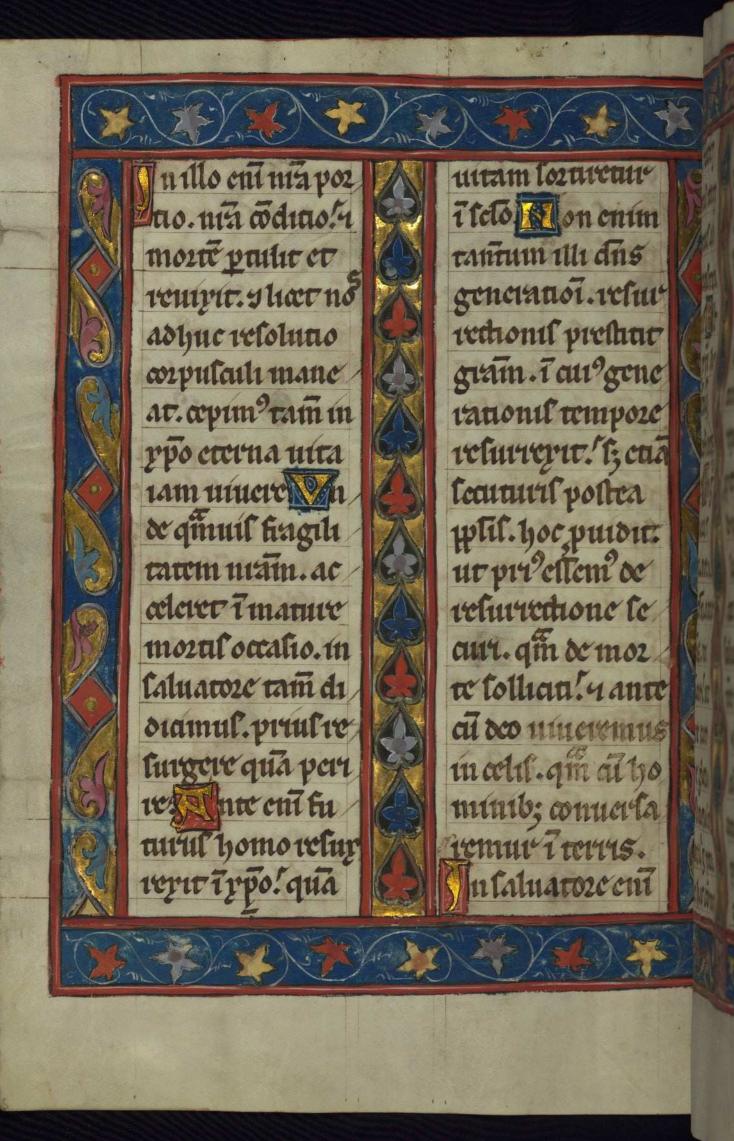

Decoration note: In addition to four drawings now bound in at the front of the book, the manuscript contains four full-page miniatures, one of one-column width, six smaller miniatures set into the text, and twenty-four historiated initials of varying size, some of them filling most of a page. The manuscript also contains fifty decorated initials and versals in red and blue with filigree penwork, as well as red rubrics. Fols. 4r-99v contain band borders around three or four sides of each page and in the intercolumniation. The grounds are decorated in gold or blue with delicate foliate patterns: palmette, vines with profile leaves or ivy, dragons with vine tails, rosettes and other patterns. Fols. 20r and 51r are decorated with hart hunts, fol. 22 v with oak leaves, and fol. 62v with battling apes. Fols. 4r-11r are decorated with trilobed arches with turrets; fols. 11v, 52r-59v are decorated with round gold arches with turrets; fols. 68r-83v and fols. 92r-99v are decorated with round red and olive arches with turrets. Part of an illuminated leaf has been cut into strips and used to reinforce the joint of the binding. The strip has been removed from the binding and now is housed in the manuscript's box.