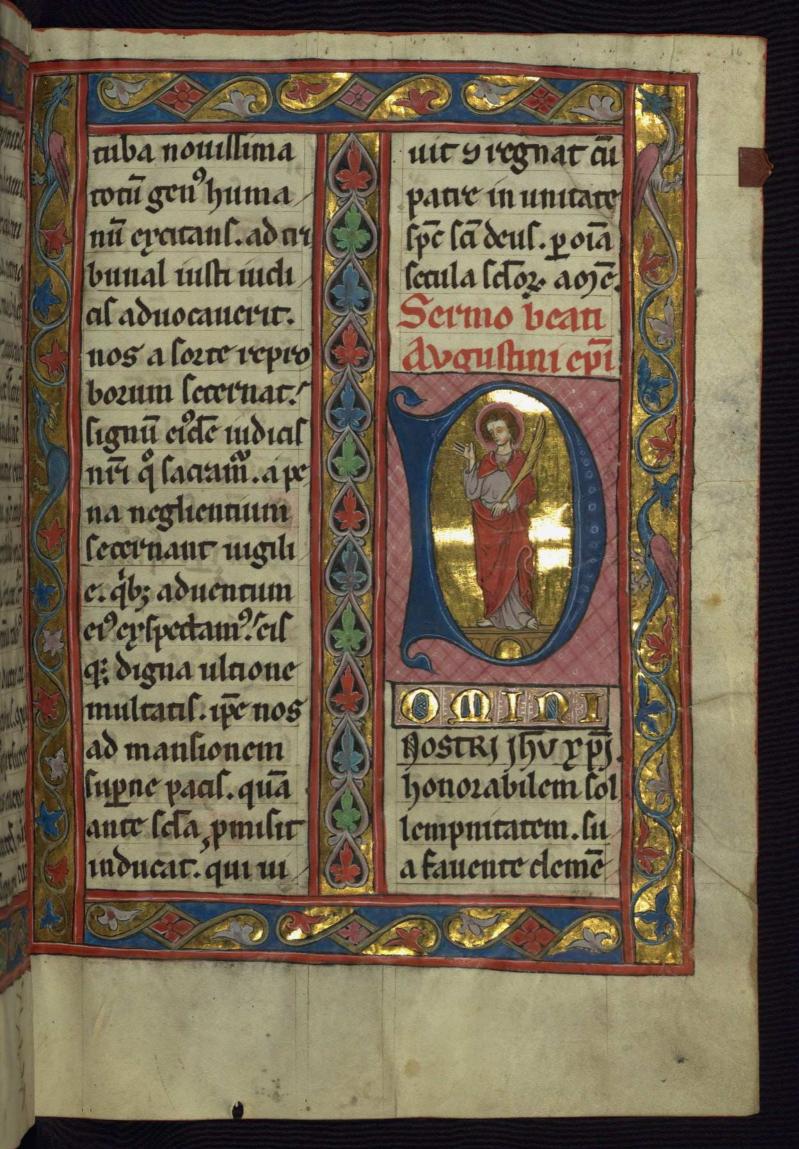

Incipit: Domini nostri ihesu christi honorabilem

solempnitatem sua favente

Decoration note: Historiated initial "D," fol. 16r

fols. 19r - 19v:

*Title:* Homily

Incipit: Dominus noster immolatus, sabbato quievit in

fol. 16r:

*Title:* Saint Carrying the Palm of Martyrdom

Form: Historiated initial "D," 8 lines

*Text:* Sermon of St. Augustine on the Resurrection

Label: A saint holds the palm of martyrdom in his left

hand while gesturing with his right.