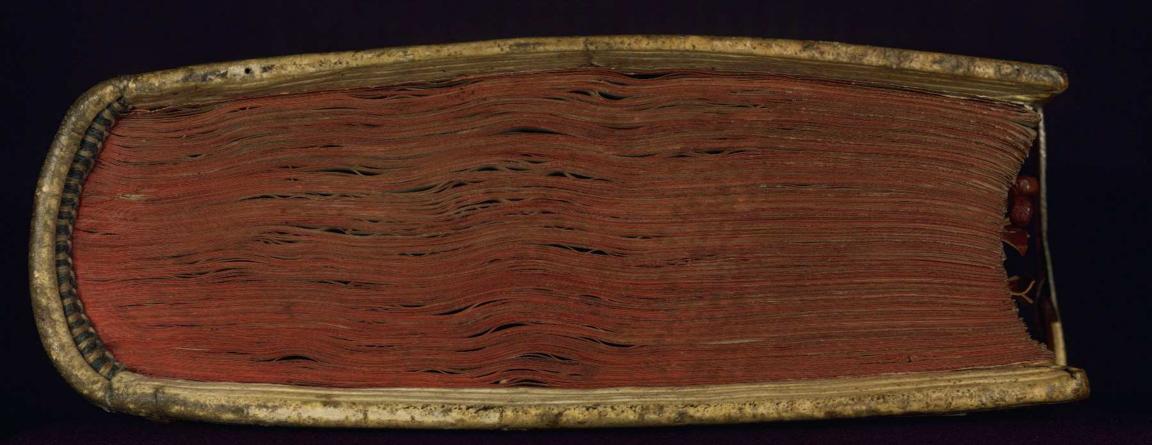

#### **Binding**

The binding is not original.

German sixteenth-century alum-tawed white pigskin, blind tooled over wood boards; back: four upper raised bands; blue

and white headbands; each cover is ruled by triple fillets to form a rectangular disposition of frames and fillets around a central rectangle; the areas are filled with a close series of stamped impressions; strips decorated with vegetal motives alternate with impressed stamps; page edges painted in red; two brass catches