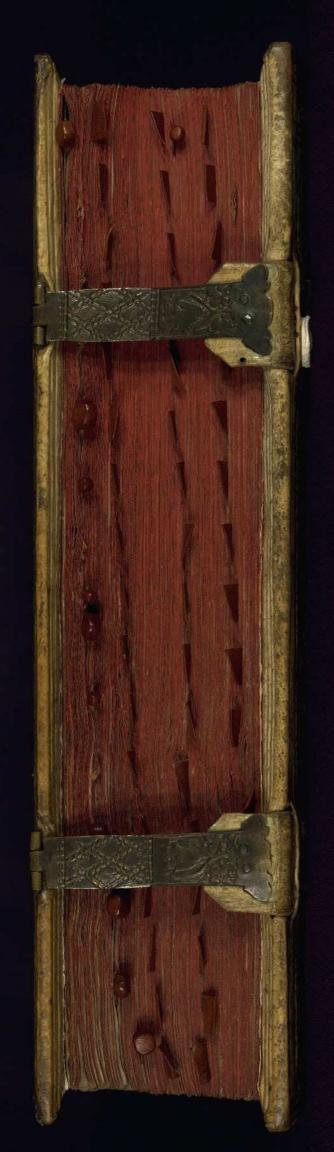

#### **Binding**

The binding is not original.

German sixteenth-century alum-tawed white pigskin, blind tooled over wood boards; back: four upper raised bands; blue

and white headbands; each cover is ruled by triple fillets to form a rectangular disposition of frames and fillets around a central rectangle; the areas are filled with a close series of stamped impressions; strips decorated with vegetal motives alternate with impressed stamps; page edges painted in red; two brass catches