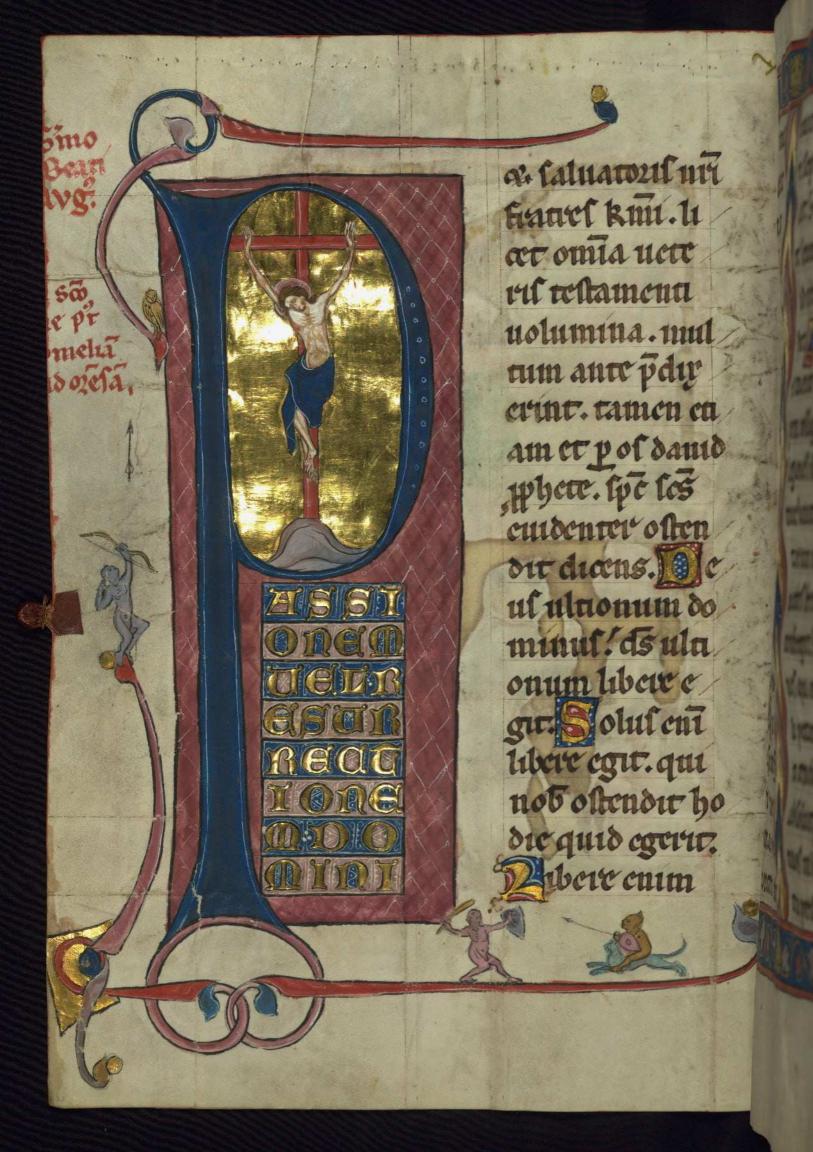

fol. 33v:

Title: The Crucifixion

Form: Historiated single-column initial "P" Text: Sermon of St. Augustine on Easter

Label: Blue initial on pink cross-hatched ground. The bowl of the "P" contains the figure of Christ crucified on the cross. The letter continues in long tendrils in the left and bottom margins of the page. The left margin of the page, near the stem of the "P," contains marginalia with an ape shooting an arrow at an owl; on the tendril at the bottom of the page, two apes are battling; one is holding a shield and a club; the other is holding a spear and a shield while riding a creature.