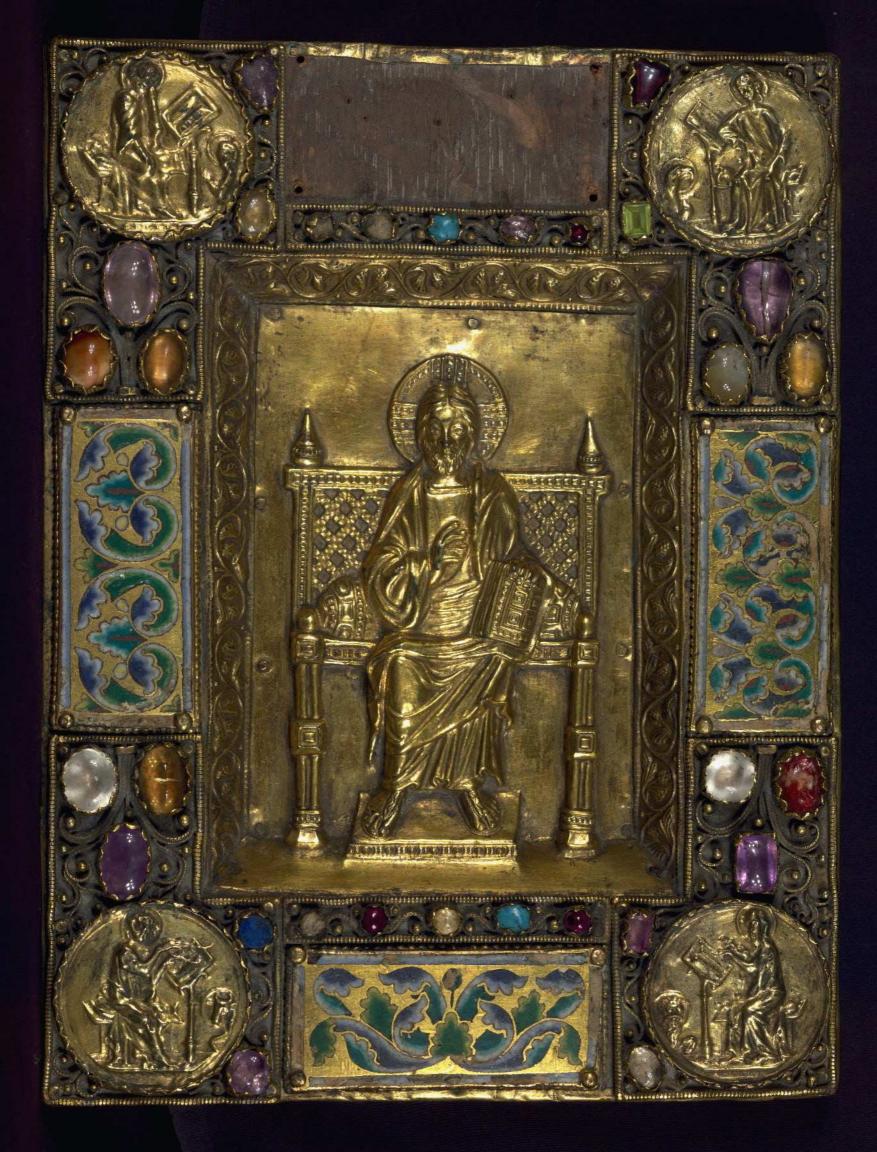

**Shelf mark** Walters Art Museum Ms. W.16

**Descriptive Title** Fragmentary Psalter

**Text title** Psalter

**Abstract** This fragmentary psalter was made in the thirteenth century

in southern Germany. Several quires are missing from the beginning and end of the book, resulting in the loss of a large portion of the psalms, as well as most of the Office of the Dead. The manuscript itself has no decoration outside of slightly enlarged red initials. However, an ornate gilded and jewel-encrusted cover was added to the original wood boards in the late nineteenth or early twentieth century, and it is a product of that era. The only original medieval elements within this pastiche are the thirteenth-century enamels, which

## *Upper board outside*:

*Title:* Upper board outside, nineteenth-century pastiche with authentic thirteenth-century champlevé enamel panels

Form: Upper board outside

fol. 2v:

Title: Capital "R"

Form: Text page with capital "R" (2 lines)

## **Binding**

The binding is not original.

Wood boards are original; ornate gilded metal cover is a nineteenth- or early twentieth-century pastiche, with Christ enthroned surrounded by Evangelists in medallions; a letter from Léon Gruel in states that he thought it was authentic; ca. 1200 German champlevé enamel panels embedded in cover are authentic (one was removed due to condition in 1955); nineteenth-century red velvet on lower board