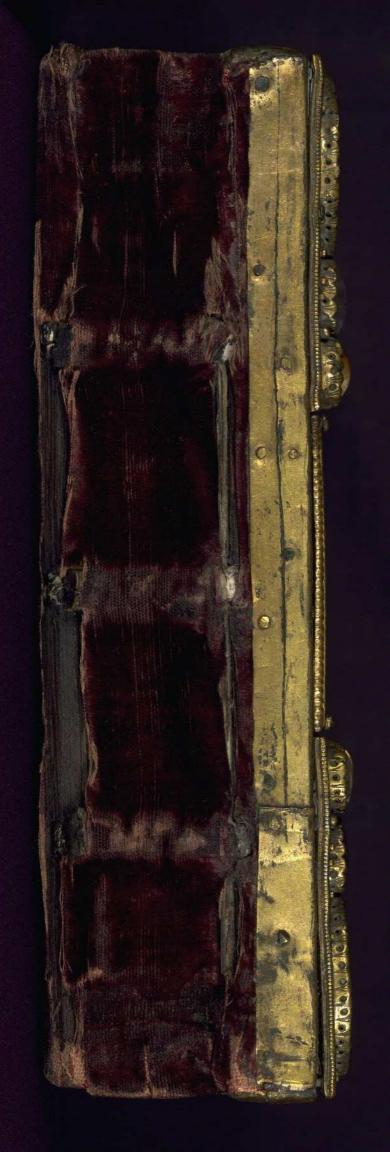

**Shelf mark** Walters Art Museum Ms. W.16

**Descriptive Title** Fragmentary Psalter

**Text title** Psalter

**Abstract** This fragmentary psalter was made in the thirteenth century

in southern Germany. Several quires are missing from the beginning and end of the book, resulting in the loss of a large portion of the psalms, as well as most of the Office of the Dead. The manuscript itself has no decoration outside of slightly enlarged red initials. However, an ornate gilded and jewel-encrusted cover was added to the original wood boards in the late nineteenth or early twentieth century, and it is a product of that era. The only original medieval elements within this pastiche are the thirteenth-century enamels, which

## **Binding**

The binding is not original.

Wood boards are original; ornate gilded metal cover is a nineteenth- or early twentieth-century pastiche, with Christ enthroned surrounded by Evangelists in medallions; a letter from Léon Gruel in states that he thought it was authentic; ca. 1200 German champlevé enamel panels embedded in cover are authentic (one was removed due to condition in 1955); nineteenth-century red velvet on lower board