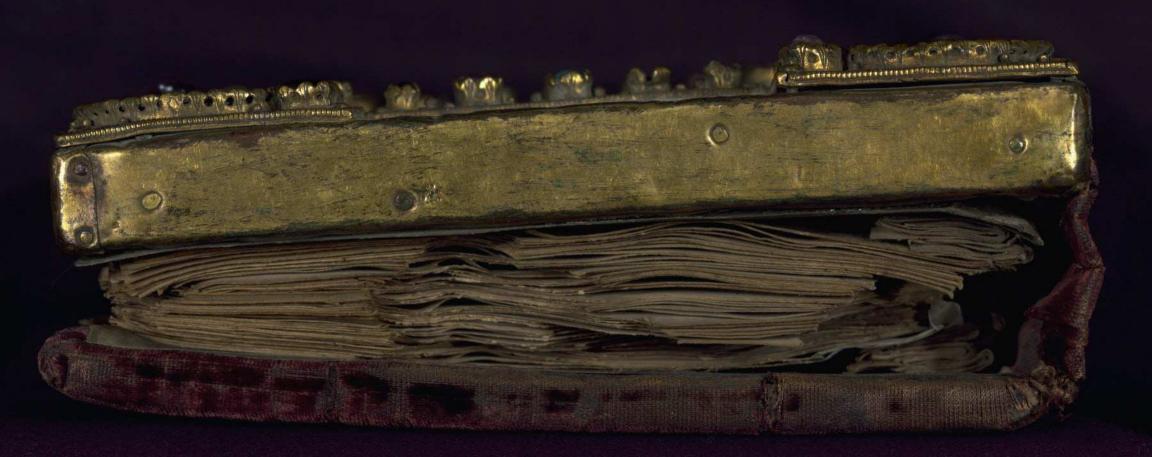

Parchment is in poor condition, with top and bottom edges

severely damaged by water and/or fire

**Extent** Foliation: 61

Several quires cut out at beginning and end of book; current condition reflected in modern pencil foliation in upper right corners of rectos, with occasional second number that has

been struck out

**Collation** Formula: 1(8), 2(6), 3(8,-6), 4(8,-4), 5(8,-6), 6-8(8), 9(2,-2),

10(2,-2)

Catchwords: None Signatures: None

Comments: Quire 2 composed of a bifolium with four single sheets sewn in; quires 9 and 10 are detached, non-continuous

folios; quires begin on fols. 1(1), 9(2), 15(3), 22(4), 29(5), 36(6), 44(7), 52(8), 60(9), and 61(10); stubs from two quires of eight remain at the beginning, and from two quires of eight and one quire of six at the end