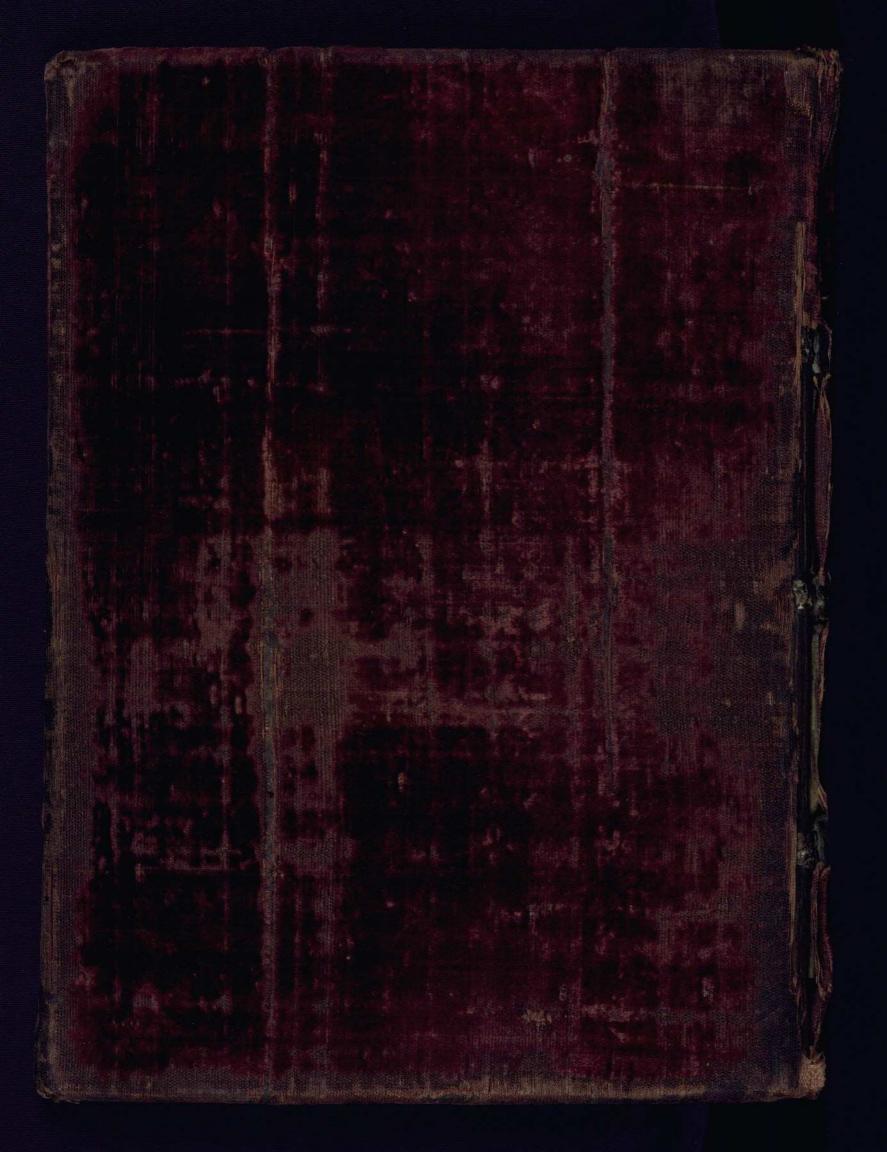

**Shelf mark** Walters Art Museum Ms. W.16

**Descriptive Title** Fragmentary Psalter

**Text title** Psalter

**Abstract** This fragmentary psalter was made in the thirteenth century

in southern Germany. Several quires are missing from the beginning and end of the book, resulting in the loss of a large portion of the psalms, as well as most of the Office of the Dead. The manuscript itself has no decoration outside of slightly enlarged red initials. However, an ornate gilded and jewel-encrusted cover was added to the original wood boards in the late nineteenth or early twentieth century, and it is a product of that era. The only original medieval elements within this pastiche are the thirteenth-century enamels, which

## *Upper board outside*:

*Title:* Upper board outside, nineteenth-century pastiche with authentic thirteenth-century champlevé enamel panels

Form: Upper board outside

fol. 2v:

Title: Capital "R"

Form: Text page with capital "R" (2 lines)

## **Binding**

The binding is not original.

Wood boards are original; ornate gilded metal cover is a nineteenth- or early twentieth-century pastiche, with Christ enthroned surrounded by Evangelists in medallions; a letter from Léon Gruel in states that he thought it was authentic; ca. 1200 German champlevé enamel panels embedded in cover are authentic (one was removed due to condition in 1955); nineteenth-century red velvet on lower board