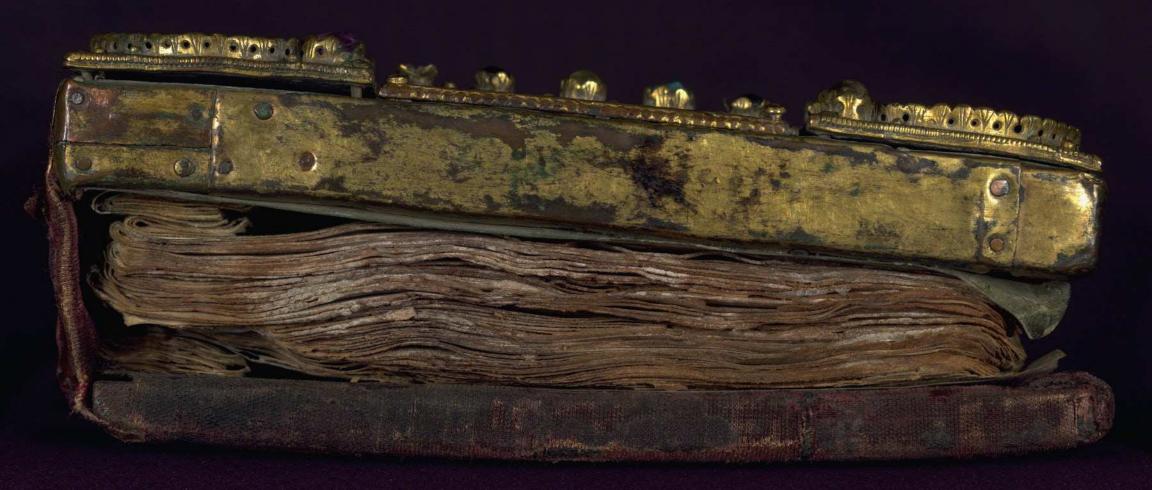

**Shelf mark** Walters Art Museum Ms. W.16

**Descriptive Title** Fragmentary Psalter

**Text title** Psalter

**Abstract** This fragmentary psalter was made in the thirteenth century

in southern Germany. Several quires are missing from the beginning and end of the book, resulting in the loss of a large portion of the psalms, as well as most of the Office of the Dead. The manuscript itself has no decoration outside of slightly enlarged red initials. However, an ornate gilded and jewel-encrusted cover was added to the original wood boards in the late nineteenth or early twentieth century, and it is a product of that era. The only original medieval elements within this pastiche are the thirteenth-century enamels, which

## **Binding**

The binding is not original.

Wood boards are original; ornate gilded metal cover is a nineteenth- or early twentieth-century pastiche, with Christ enthroned surrounded by Evangelists in medallions; a letter from Léon Gruel in states that he thought it was authentic; ca. 1200 German champlevé enamel panels embedded in cover are authentic (one was removed due to condition in 1955); nineteenth-century red velvet on lower board