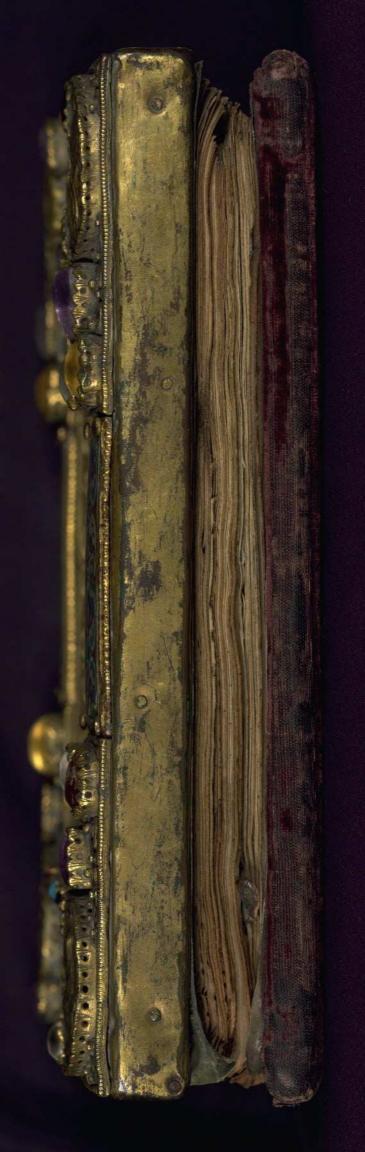

**Shelf mark** Walters Art Museum Ms. W.16

**Descriptive Title** Fragmentary Psalter

**Text title** Psalter

**Abstract** This fragmentary psalter was made in the thirteenth century

in southern Germany. Several quires are missing from the beginning and end of the book, resulting in the loss of a large portion of the psalms, as well as most of the Office of the Dead. The manuscript itself has no decoration outside of slightly enlarged red initials. However, an ornate gilded and jewel-encrusted cover was added to the original wood boards in the late nineteenth or early twentieth century, and it is a product of that era. The only original medieval elements within this pastiche are the thirteenth-century enamels, which

## **Binding**

The binding is not original.

Wood boards are original; ornate gilded metal cover is a nineteenth- or early twentieth-century pastiche, with Christ enthroned surrounded by Evangelists in medallions; a letter from Léon Gruel in states that he thought it was authentic; ca. 1200 German champlevé enamel panels embedded in cover are authentic (one was removed due to condition in 1955); nineteenth-century red velvet on lower board