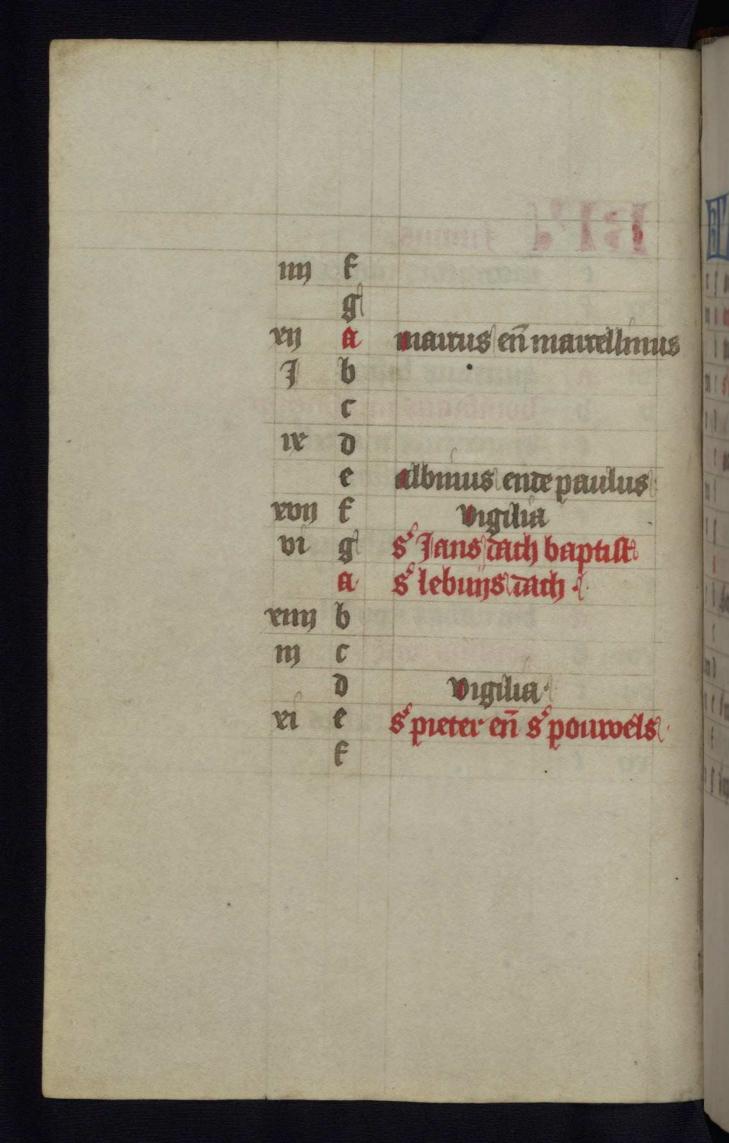

fols. 1r - 12v:

*Title:* Calendar *Rubric:* Januarius

*Text note:* Use of Utrecht; about half full; graded red and black

fols. 13v - 31r:

*Title:* Short Hours of the Cross *Rubric:* Dit is tcorte cruus getide *Incipit:* O Heer du salste opdoen mine lippen *Decoration note:* Full-page miniatures of the Passion cycle on fols. 13v, 20v, 23v, 26v, and 29v; missing miniatures before prime (fol. 16r) and terce (fol. 18r)