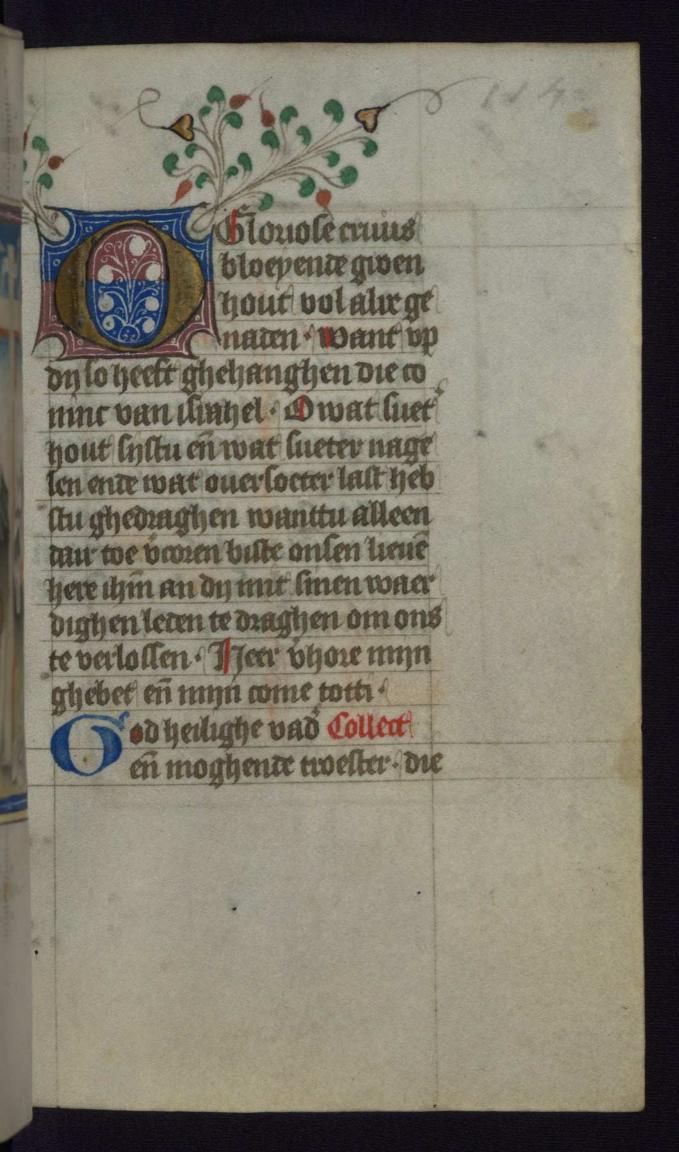

### fols. 113v - 114v:

*Title:* Prayer to the Holy Cross

*Incipit:* O gloriose Cruus, bloeyende groen hout vol alre genaden

Decoration note: Full-page miniature on fol. 113v