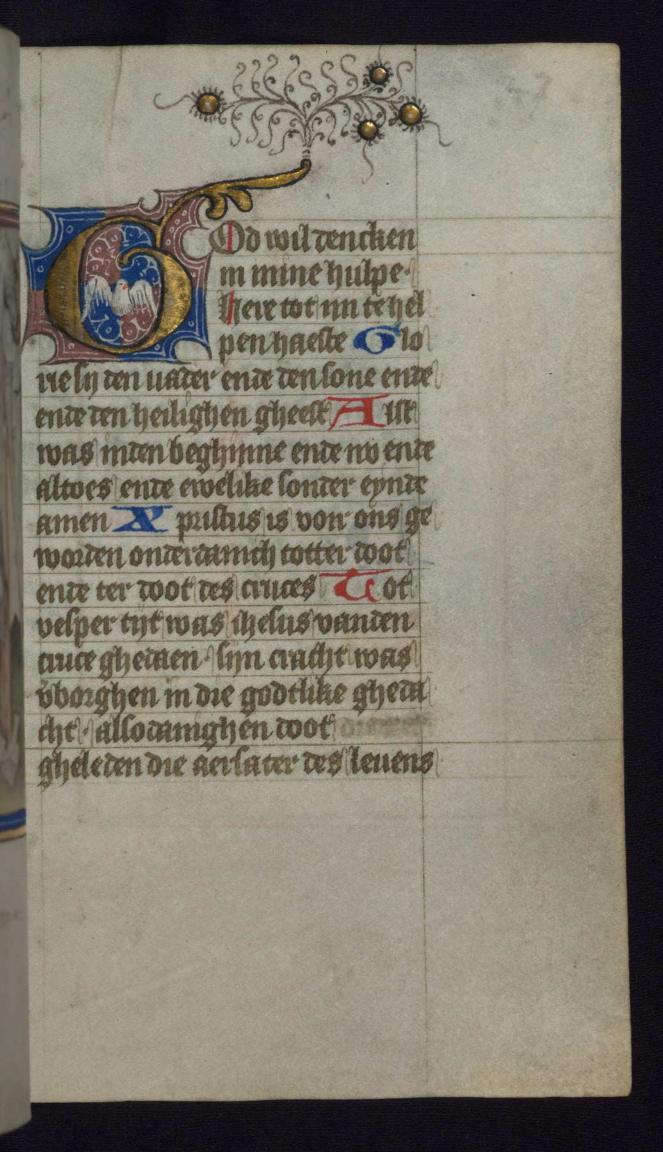

fols. 1r - 12v:

*Title:* Calendar *Rubric:* Januarius

*Text note:* Use of Utrecht; about half full; graded red and black

fols. 13v - 31r:

*Title:* Short Hours of the Cross *Rubric:* Dit is tcorte cruus getide *Incipit:* O Heer du salste opdoen mine lippen *Decoration note:* Full-page miniatures of the Passion cycle on fols. 13v, 20v, 23v, 26v, and 29v; missing miniatures before prime (fol. 16r) and terce (fol. 18r)