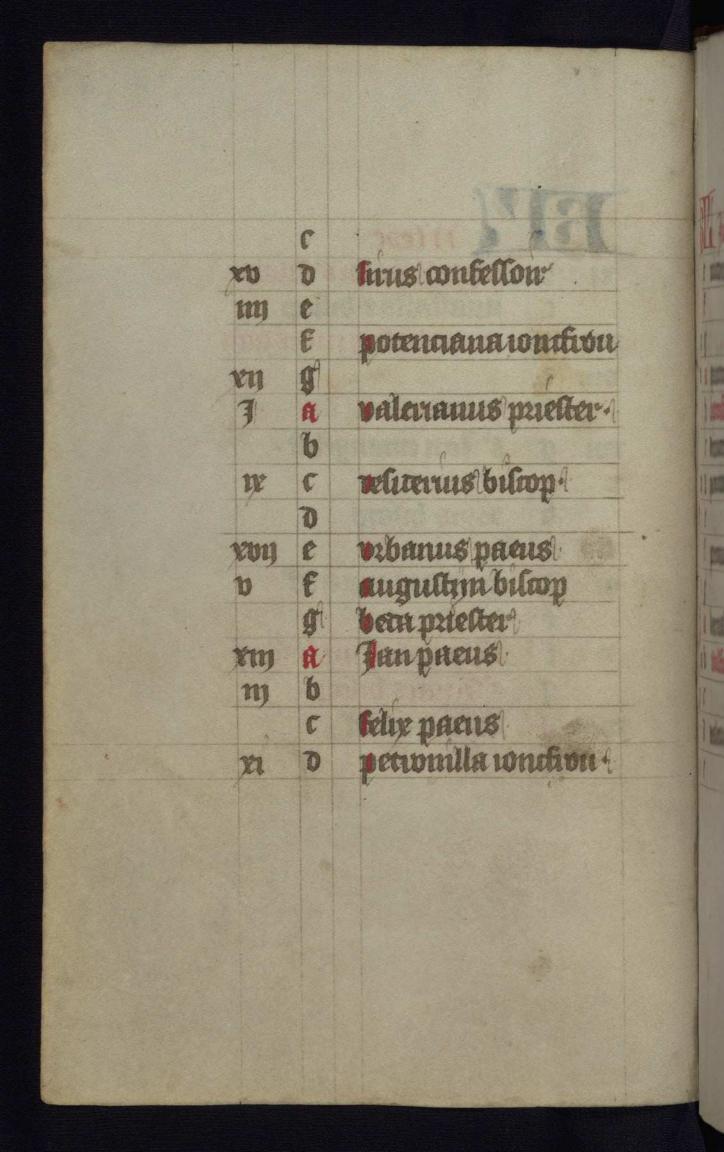

fols. 1r - 12v:

*Title:* Calendar *Rubric:* Januarius

*Text note:* Use of Utrecht; about half full; graded red and black

fols. 13v - 31r:

*Title:* Short Hours of the Cross *Rubric:* Dit is tcorte cruus getide *Incipit:* O Heer du salste opdoen mine lippen *Decoration note:* Full-page miniatures of the Passion cycle on fols. 13v, 20v, 23v, 26v, and 29v; missing miniatures before prime (fol. 16r) and terce (fol. 18r)