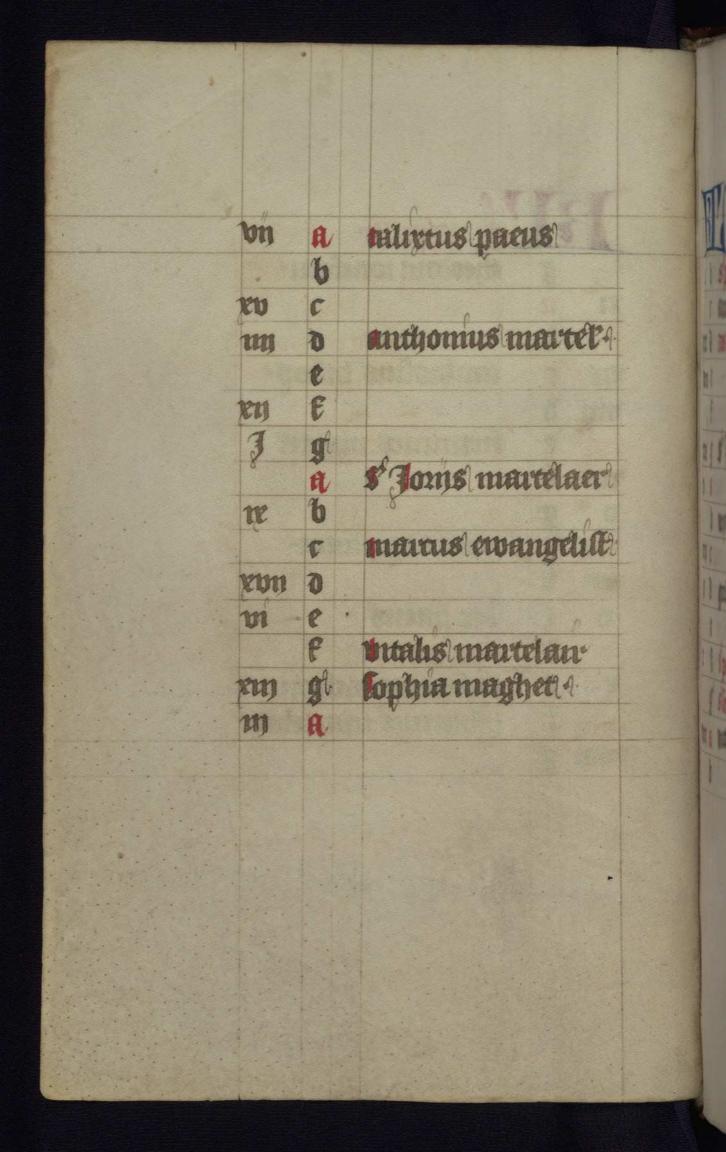

fols. 1r - 12v:

*Title:* Calendar *Rubric:* Januarius

*Text note:* Use of Utrecht; about half full; graded red and black

fols. 13v - 31r:

*Title:* Short Hours of the Cross *Rubric:* Dit is tcorte cruus getide *Incipit:* O Heer du salste opdoen mine lippen *Decoration note:* Full-page miniatures of the Passion cycle on fols. 13v, 20v, 23v, 26v, and 29v; missing miniatures before prime (fol. 16r) and terce (fol. 18r)