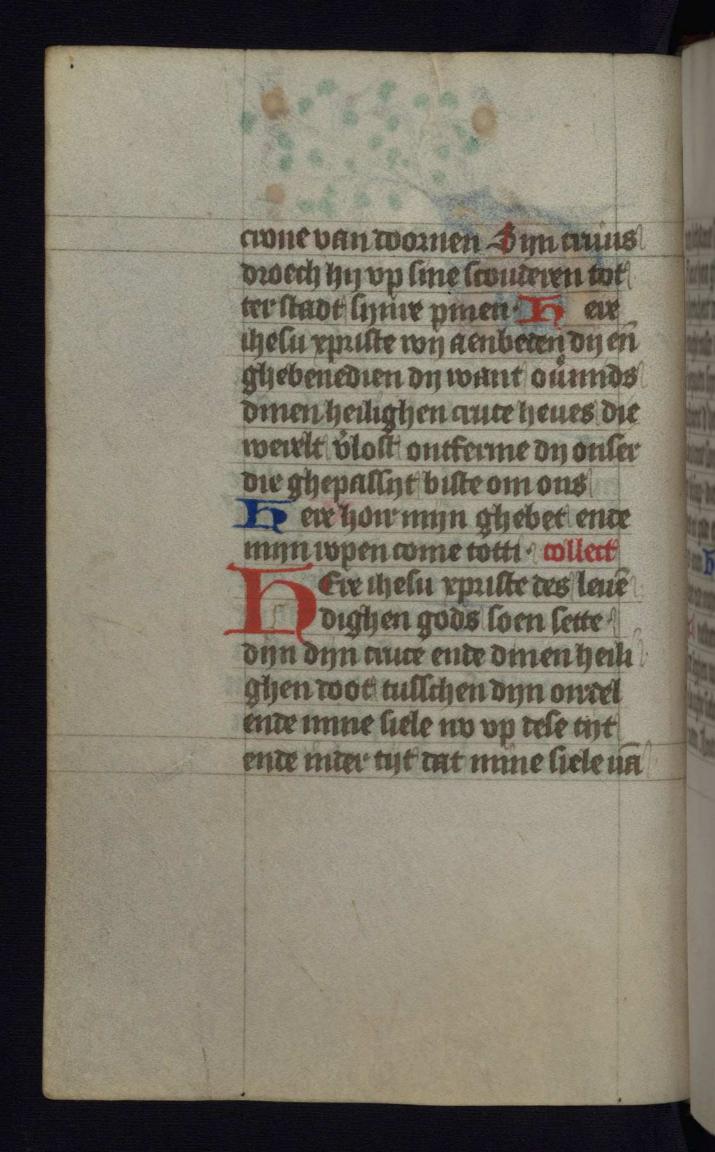

fols. 1r - 12v:

*Title:* Calendar *Rubric:* Januarius

*Text note:* Use of Utrecht; about half full; graded red and black

fols. 13v - 31r:

*Title:* Short Hours of the Cross *Rubric:* Dit is tcorte cruus getide *Incipit:* O Heer du salste opdoen mine lippen *Decoration note:* Full-page miniatures of the Passion cycle on fols. 13v, 20v, 23v, 26v, and 29v; missing miniatures before prime (fol. 16r) and terce (fol. 18r)