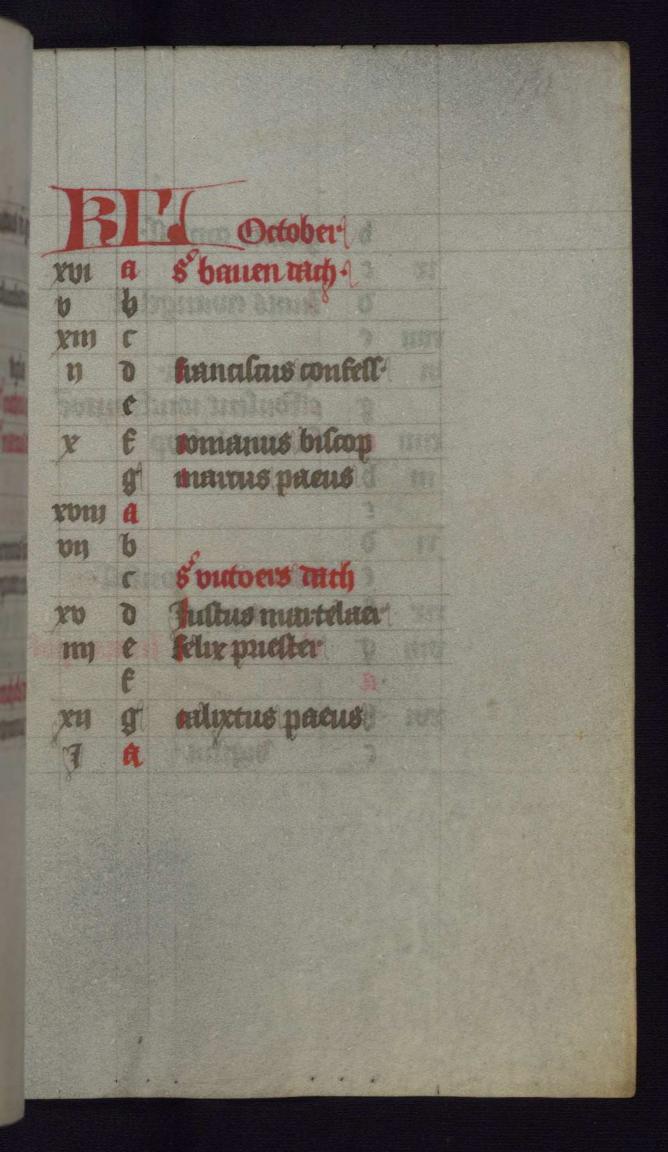

fols. 1r - 12v:

*Title:* Calendar *Rubric:* Januarius

*Text note:* Use of Utrecht; about half full; graded red and black

fols. 13v - 31r:

*Title:* Short Hours of the Cross *Rubric:* Dit is tcorte cruus getide *Incipit:* O Heer du salste opdoen mine lippen *Decoration note:* Full-page miniatures of the Passion cycle on fols. 13v, 20v, 23v, 26v, and 29v; missing miniatures before prime (fol. 16r) and terce (fol. 18r)