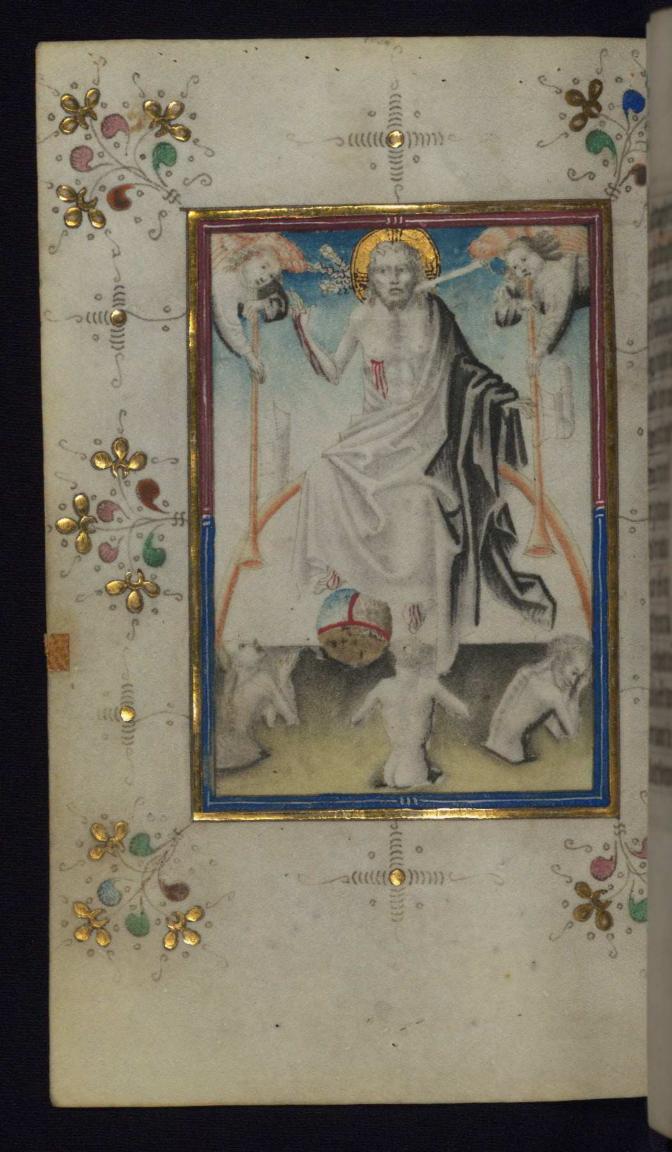

#### fol. 100v:

*Title:* Last Judgment

Form: Full-page miniature

Text: Prayers to the limbs of Christ

*Label:* This miniature may originally have been placed facing the Seven Penitential Psalms and litany on fol. 80r.