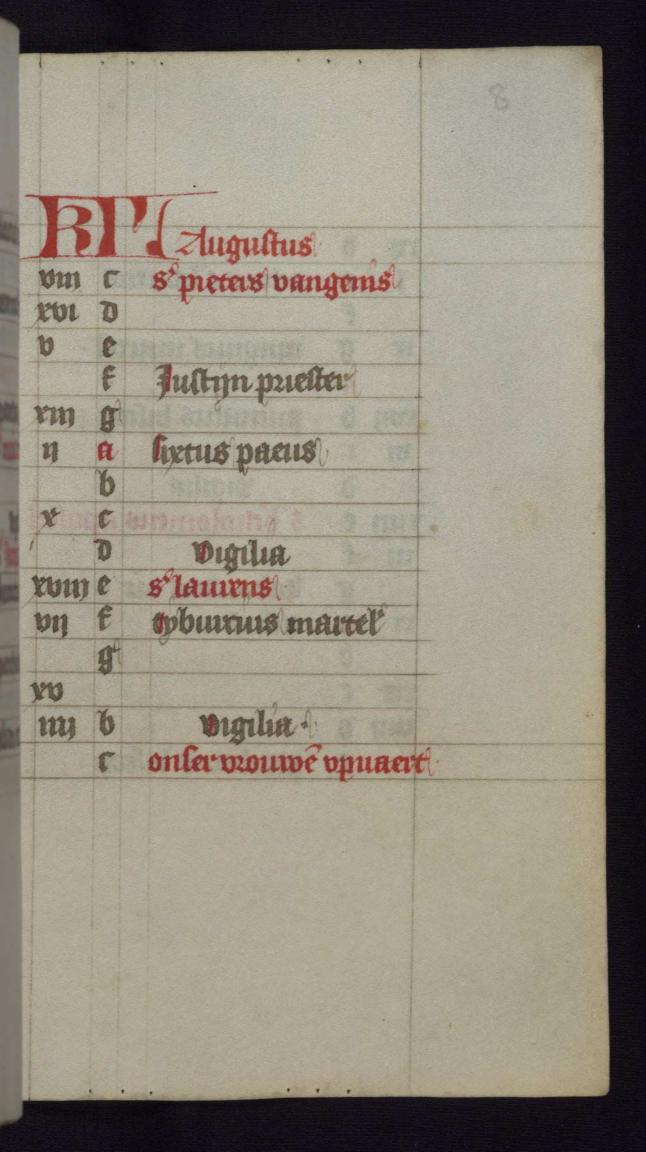

fols. 1r - 12v:

*Title:* Calendar *Rubric:* Januarius

*Text note:* Use of Utrecht; about half full; graded red and black

fols. 13v - 31r:

*Title:* Short Hours of the Cross *Rubric:* Dit is tcorte cruus getide *Incipit:* O Heer du salste opdoen mine lippen *Decoration note:* Full-page miniatures of the Passion cycle on fols. 13v, 20v, 23v, 26v, and 29v; missing miniatures before prime (fol. 16r) and terce (fol. 18r)