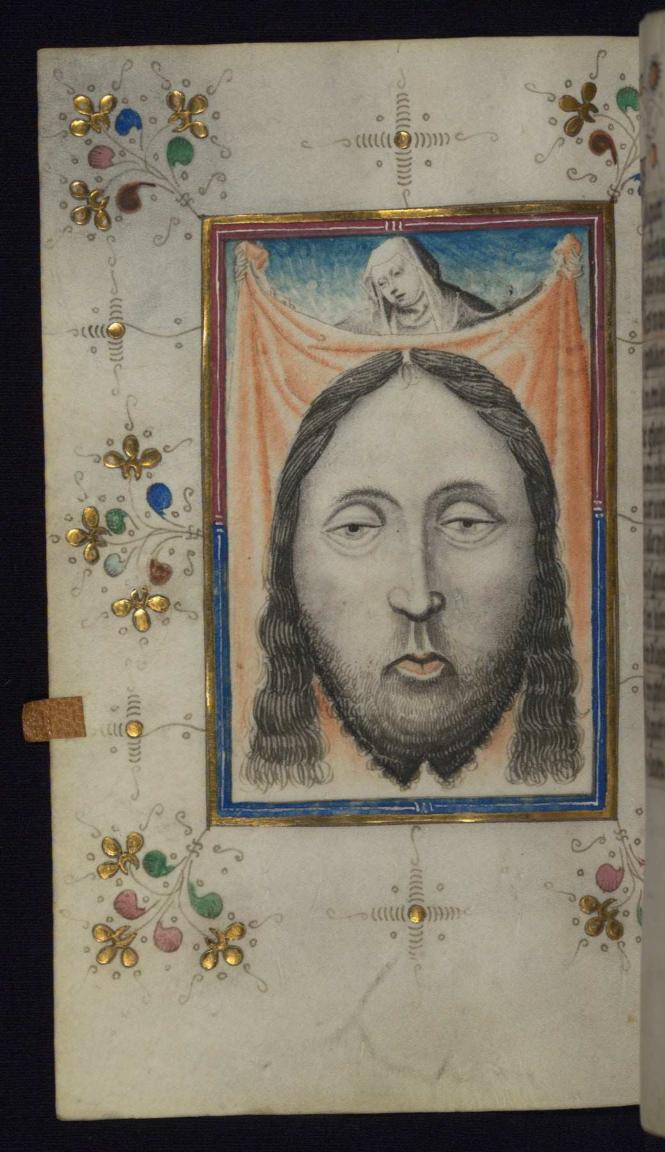

fols. 107v - 109v:

*Title:* Prayer to the face of Christ *Rubric:* Veronica *Incipit:* God gruet u heilich aenschijn Gods ons verlossers

Decoration note: Full-page miniature on fol. 107v

## fol. 107v:

*Title:* Veronica with the sudarium *Form:* Full-page miniature *Text:* Prayer to the face of Christ