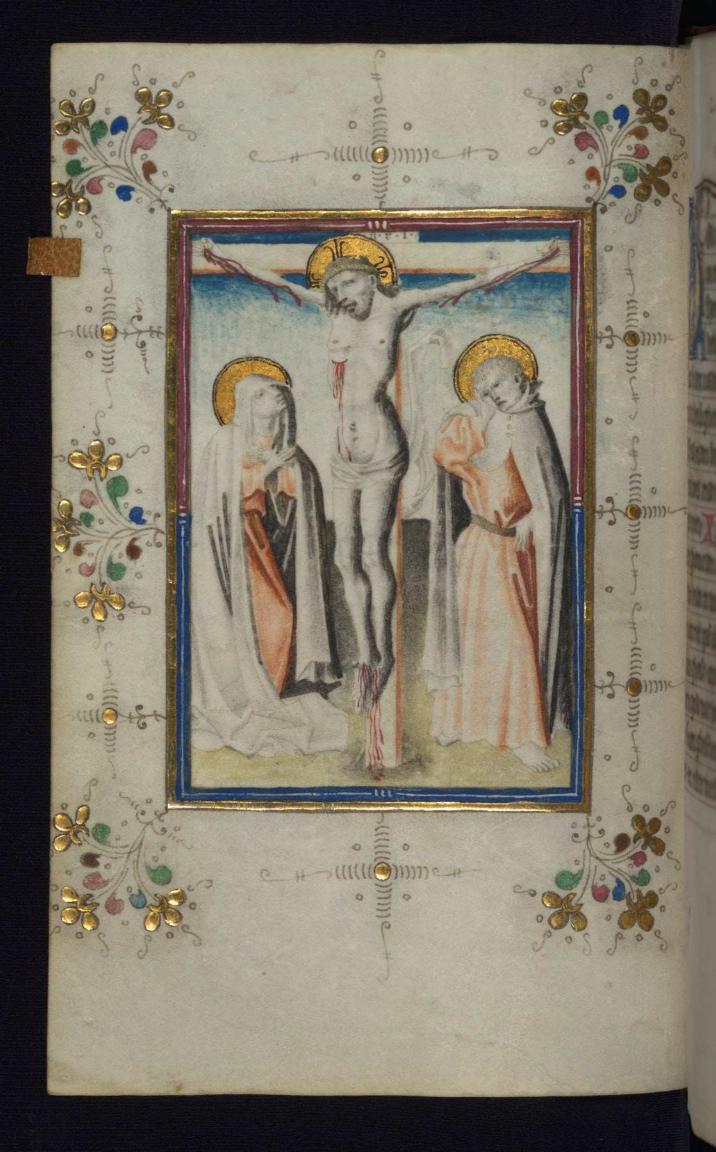

fols. 1r - 12v:

*Title:* Calendar *Rubric:* Januarius

*Text note:* Use of Utrecht; about half full; graded red and black

fols. 13v - 31r:

*Title:* Short Hours of the Cross *Rubric:* Dit is tcorte cruus getide *Incipit:* O Heer du salste opdoen mine lippen *Decoration note:* Full-page miniatures of the Passion cycle on fols. 13v, 20v, 23v, 26v, and 29v; missing miniatures before prime (fol. 16r) and terce (fol. 18r)