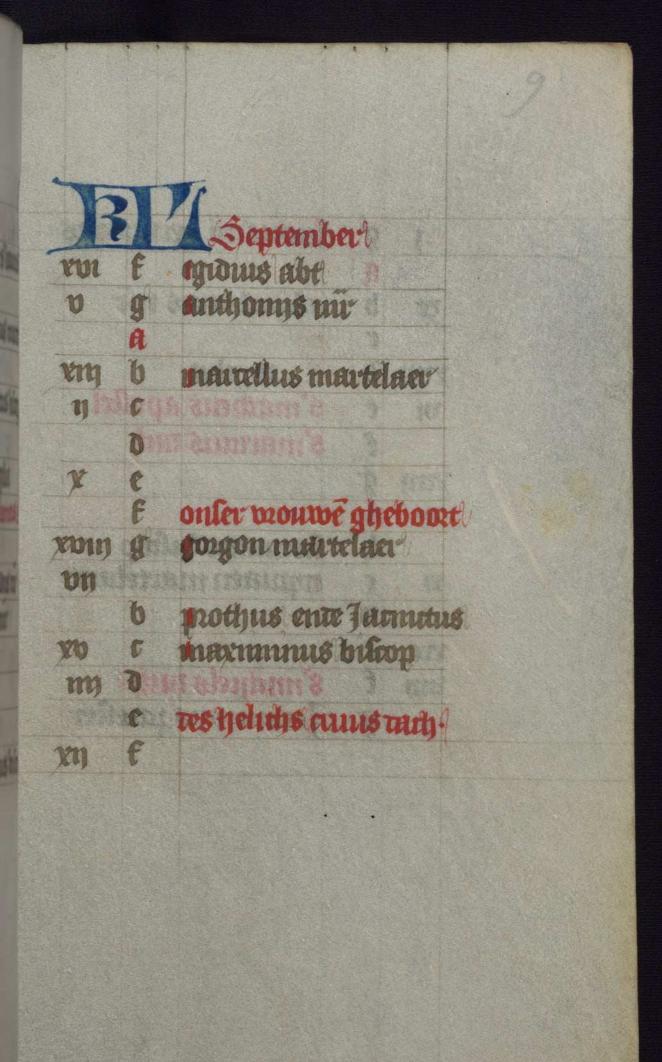

fols. 1r - 12v:

*Title:* Calendar *Rubric:* Januarius

*Text note:* Use of Utrecht; about half full; graded red and black

fols. 13v - 31r:

*Title:* Short Hours of the Cross *Rubric:* Dit is tcorte cruus getide *Incipit:* O Heer du salste opdoen mine lippen *Decoration note:* Full-page miniatures of the Passion cycle on fols. 13v, 20v, 23v, 26v, and 29v; missing miniatures before prime (fol. 16r) and terce (fol. 18r)