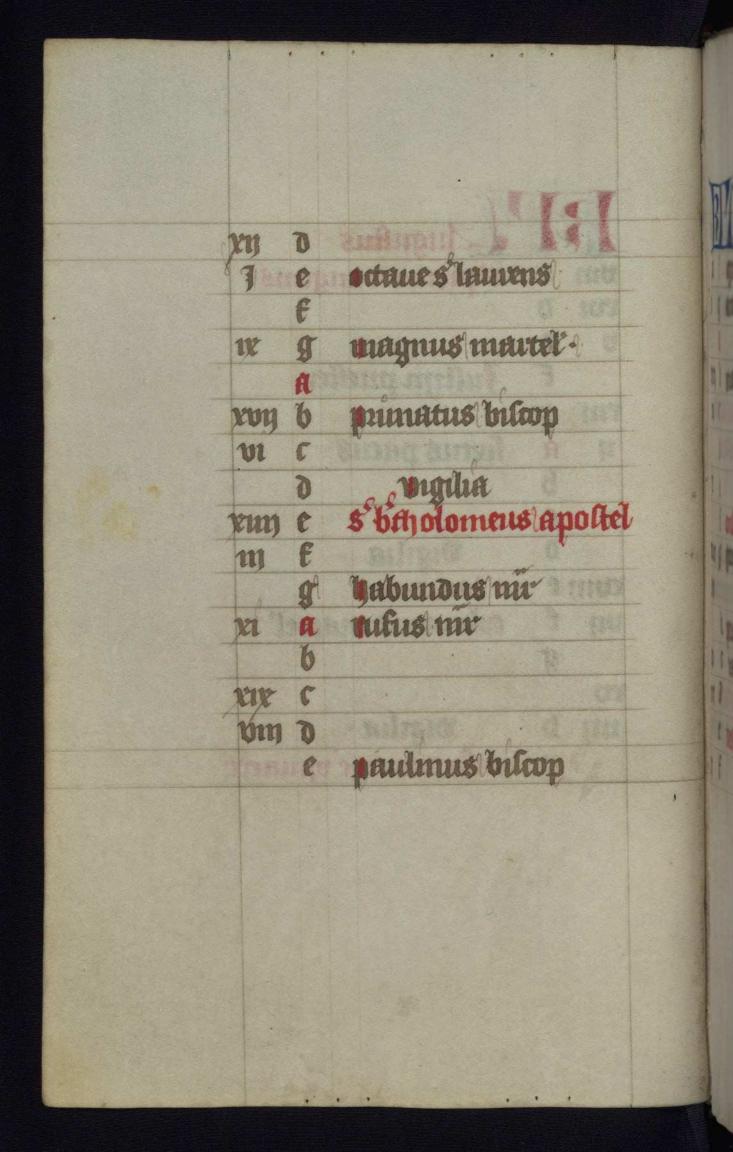

fols. 1r - 12v:

*Title:* Calendar *Rubric:* Januarius

*Text note:* Use of Utrecht; about half full; graded red and black

fols. 13v - 31r:

*Title:* Short Hours of the Cross *Rubric:* Dit is tcorte cruus getide *Incipit:* O Heer du salste opdoen mine lippen *Decoration note:* Full-page miniatures of the Passion cycle on fols. 13v, 20v, 23v, 26v, and 29v; missing miniatures before prime (fol. 16r) and terce (fol. 18r)