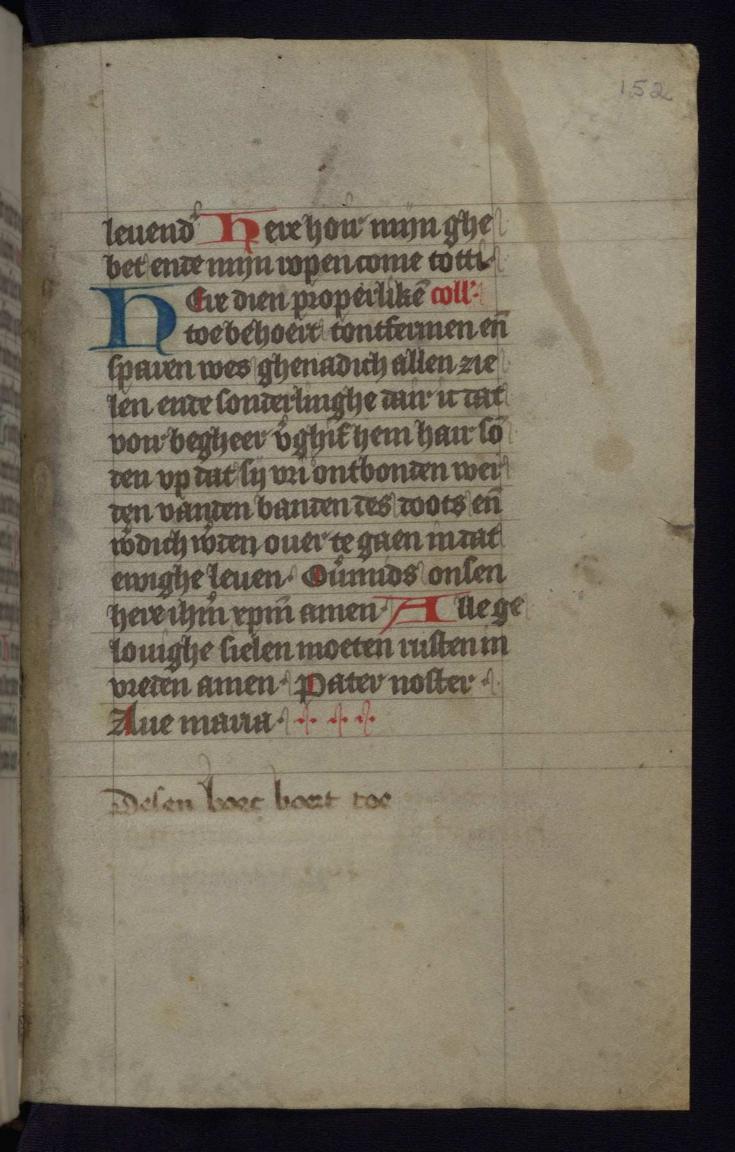

not identifiable because of wear to the binding); sewn on four

Binding

|              | raised bands, rebacked; post-medieval brass catch and clasp; all edges gilt                                                                                                                                                                                                                                                                                                                                                                                          |
|--------------|----------------------------------------------------------------------------------------------------------------------------------------------------------------------------------------------------------------------------------------------------------------------------------------------------------------------------------------------------------------------------------------------------------------------------------------------------------------------|
| Provenance   | Late fifteenth-century ownership inscription of Margriete<br>Rogm[arie?]: Desen boeck hoert toe (margriete rogm[arie?]<br>wonende te bruessel int spe[]sen hof); translated: This book<br>belongs to Margriete rogm[arie?] who lives in the spe[]sen<br>hof in Brussels; inscription partially erased but partly legible<br>under ultraviolet light (the latter portion indicated by round<br>parenthesis); transliteration and translation by Marrow (fol.<br>152r) |
|              | Rev. W. J. Loftie (1839-1911)                                                                                                                                                                                                                                                                                                                                                                                                                                        |
|              | Leon Gruel, no. 1164 (bookplate, front pastedown)                                                                                                                                                                                                                                                                                                                                                                                                                    |
|              | Henry Walters, Baltimore, acquired from Gruel prior to 1931                                                                                                                                                                                                                                                                                                                                                                                                          |
| Acquisition  | Walters Art Museum, 1931, by Henry Walters bequest                                                                                                                                                                                                                                                                                                                                                                                                                   |
| Bibliography | Cockerell, Sydney Carlye. Exhibition of Illuminated Manuscripts. London: Burlington Fine Arts Club, 1908, no. 243, pl. 149.                                                                                                                                                                                                                                                                                                                                          |
|              | Byvanck, Alexander Willem, and Godefridus Johannes<br>Hoogewerf. La miniature hollandaise dans les manuscrits des<br>14e, 15e et 16e siècles. The Hague: Nijhoff, 1922-26, p. 24,<br>no. 45, pl. 13.                                                                                                                                                                                                                                                                 |
|              | Da Costa Greene, Belle, and Meta P. Harrsen. The Pierpont<br>Morgan Library, Exhibition of Illuminated Manuscripts Held<br>at the New York Public Library. New York: Pierpont Morgan<br>Library, 1934, no. 102.                                                                                                                                                                                                                                                      |
|              | De Ricci, Seymour. Census of Medieval and Renaissance<br>Manuscripts in the United States and Canada. Vol. 1. New<br>York: H. W. Wilson Company, 1935, p. 787, no. 192.                                                                                                                                                                                                                                                                                              |
|              | Miner, Dorothy. "Dutch Illuminated Manuscripts in the Walters Art Gallery." Connoisseur Yearbook (1954-55): 75-76.                                                                                                                                                                                                                                                                                                                                                   |
|              | Marrow, James. "A Book of Hours from the Circle of the<br>Master of the Berlin Passion: Notes on the Relationship<br>between Fifteenth-Century Manuscript Illumination and                                                                                                                                                                                                                                                                                           |
|              |                                                                                                                                                                                                                                                                                                                                                                                                                                                                      |