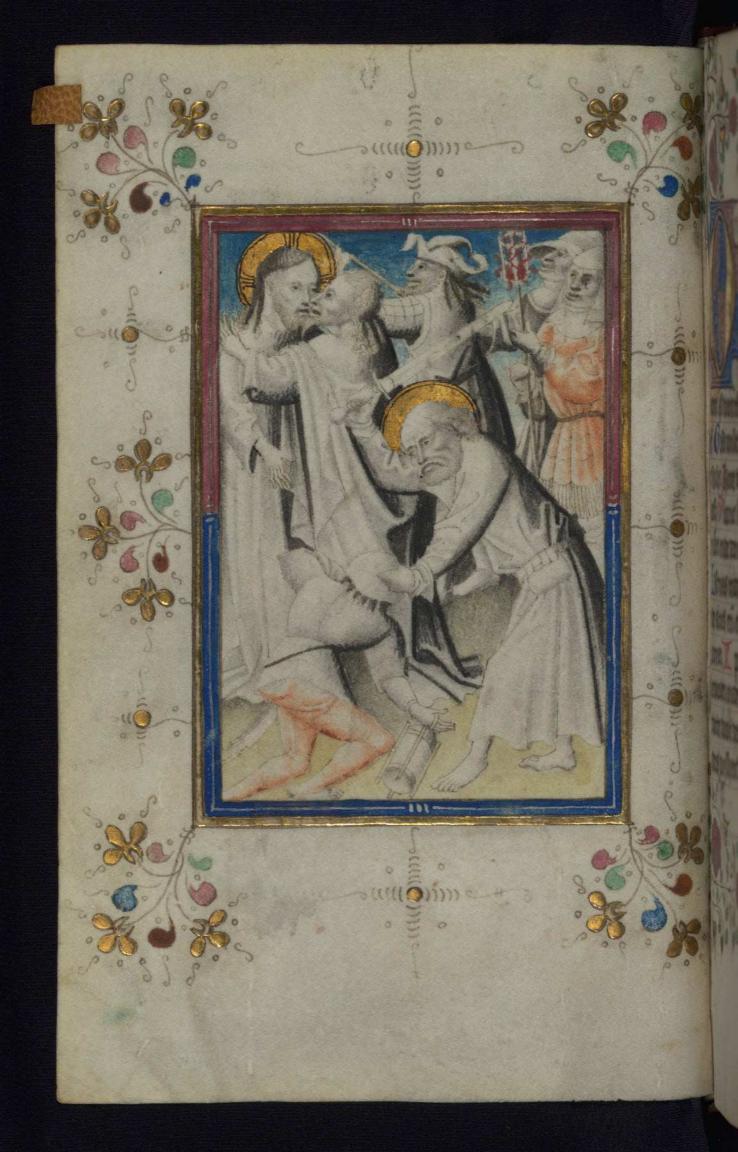

fols. 1r - 12v:

*Title:* Calendar *Rubric:* Januarius

*Text note:* Use of Utrecht; about half full; graded red and black

fols. 13v - 31r:

*Title:* Short Hours of the Cross *Rubric:* Dit is tcorte cruus getide *Incipit:* O Heer du salste opdoen mine lippen *Decoration note:* Full-page miniatures of the Passion cycle on fols. 13v, 20v, 23v, 26v, and 29v; missing miniatures before prime (fol. 16r) and terce (fol. 18r)

|                            | <i>Contents:</i> Suffrages for SS. Anthony (fol. 117r-v), John the Baptist (fol. 119r-v), Sebastian (fols. 121r-122r), Catherine (fol. 124r-v), Agnes (fol. 126r-v), and Barbara (fol. 128r-v)<br><i>Decoration note:</i> Full-page miniatures accompanying the text for each saint on fols. 116v, 118v, 120v, 123v, 125v, and 127v; impressions of pilgrim badges, now removed, slightly visible on fol. 122v                   |
|----------------------------|----------------------------------------------------------------------------------------------------------------------------------------------------------------------------------------------------------------------------------------------------------------------------------------------------------------------------------------------------------------------------------------------------------------------------------|
| j                          | <i>Fols. 128v - 130r:</i><br><i>Title:</i> Luke's account of the Incarnation<br><i>Incipit:</i> In dese seste maent wert die ingel Gabriel<br><i>Text note:</i> Dutch translation of Luke 1:26-38, added to<br>blank folios in the sixteenth century<br><i>Hand note:</i> Written in Dutch textualis by a different,<br>later hand than the rest of the manuscript, likely the<br>same hand that added the prayer on fol. 115r-v |
| J                          | <i>Fols. 130v - 152r:</i><br><i>Title:</i> Office of the Dead<br><i>Rubric:</i> Dit is die Vigelie in Duutsche<br><i>Incipit:</i> Mi hebben ombevanghen<br><i>Text note:</i> Three-lesson version of the Office of the<br>Dead<br><i>Decoration note:</i> Full-page miniature on fol. 130v                                                                                                                                       |
| <b>Decoration</b> <i>f</i> | <i>fol. 13v:</i><br><i>Title:</i> Arrest of Christ<br><i>Form:</i> Full-page miniature<br><i>Text:</i> Short Hours of the Cross: matins                                                                                                                                                                                                                                                                                          |
| j                          | <i>fol. 20v:</i><br><i>Title:</i> Christ carrying the Cross<br><i>Form:</i> Full-page miniature<br><i>Text:</i> Short Hours of the Cross: sext                                                                                                                                                                                                                                                                                   |
| j                          | <i>Fol. 23v:</i><br><i>Title:</i> Crucifixion<br><i>Form:</i> Full-page miniature<br><i>Text:</i> Short Hours of the Cross: none                                                                                                                                                                                                                                                                                                 |
| ſ                          | <i>fol. 26v:</i><br><i>Title:</i> Deposition from the Cross                                                                                                                                                                                                                                                                                                                                                                      |