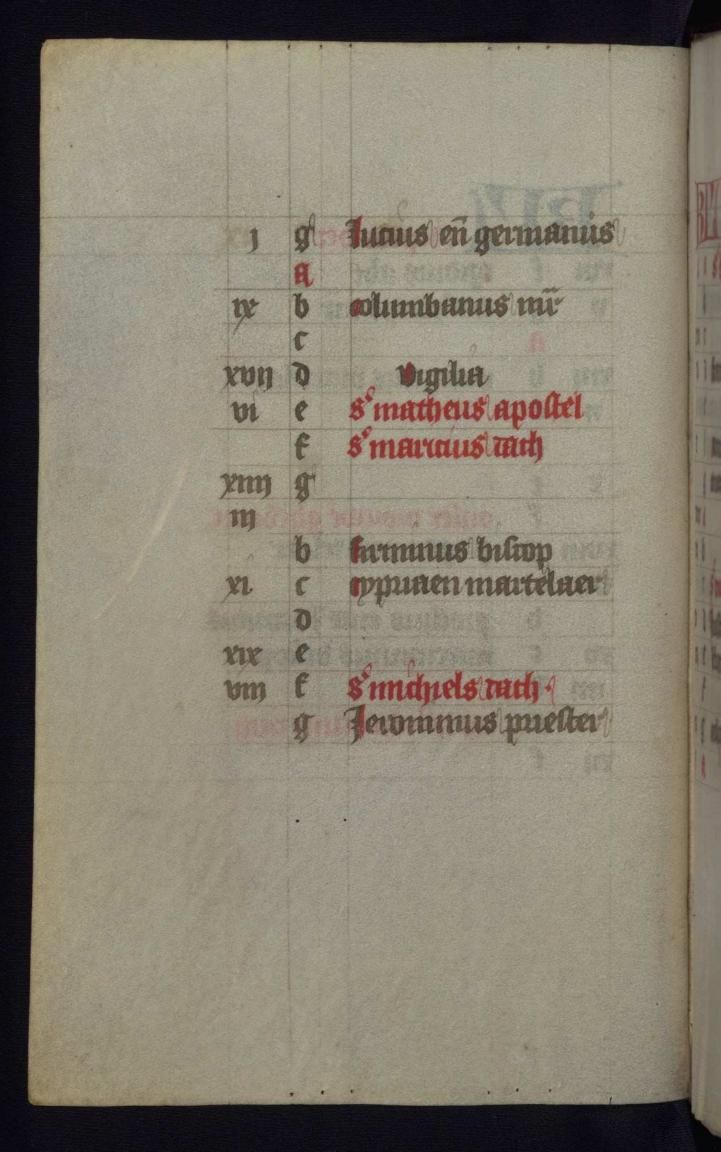

fols. 1r - 12v:

*Title:* Calendar *Rubric:* Januarius

*Text note:* Use of Utrecht; about half full; graded red and black

fols. 13v - 31r:

*Title:* Short Hours of the Cross *Rubric:* Dit is tcorte cruus getide *Incipit:* O Heer du salste opdoen mine lippen *Decoration note:* Full-page miniatures of the Passion cycle on fols. 13v, 20v, 23v, 26v, and 29v; missing miniatures before prime (fol. 16r) and terce (fol. 18r)