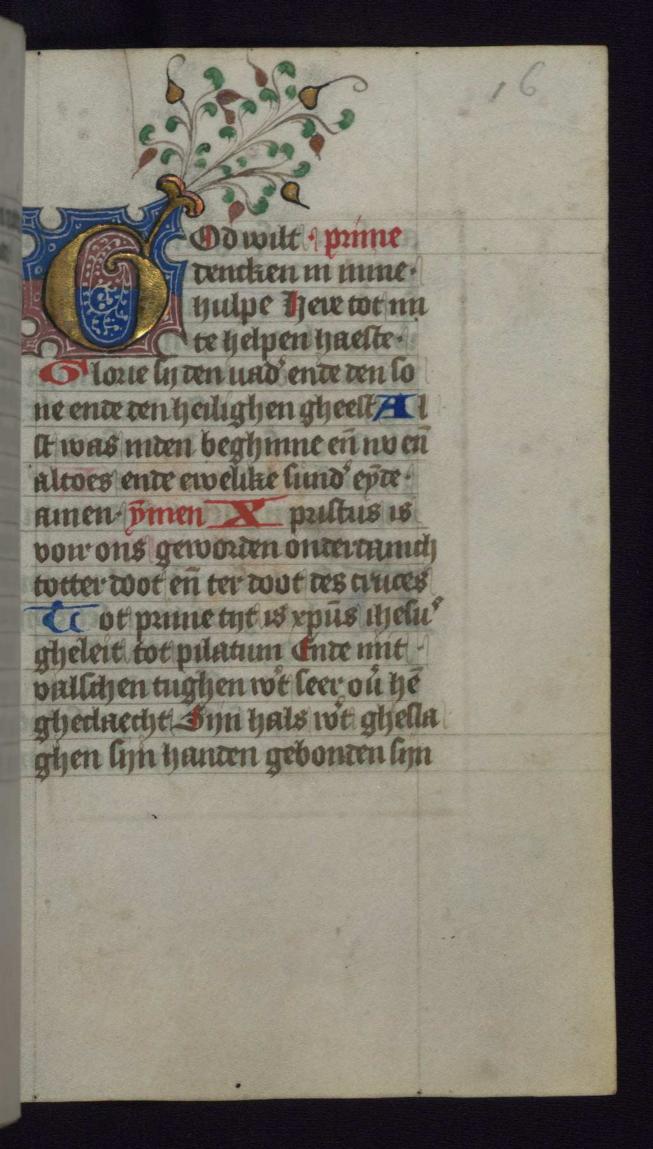

fols. 1r - 12v:

*Title:* Calendar *Rubric:* Januarius

*Text note:* Use of Utrecht; about half full; graded red and black

fols. 13v - 31r:

*Title:* Short Hours of the Cross *Rubric:* Dit is tcorte cruus getide *Incipit:* O Heer du salste opdoen mine lippen *Decoration note:* Full-page miniatures of the Passion cycle on fols. 13v, 20v, 23v, 26v, and 29v; missing miniatures before prime (fol. 16r) and terce (fol. 18r)