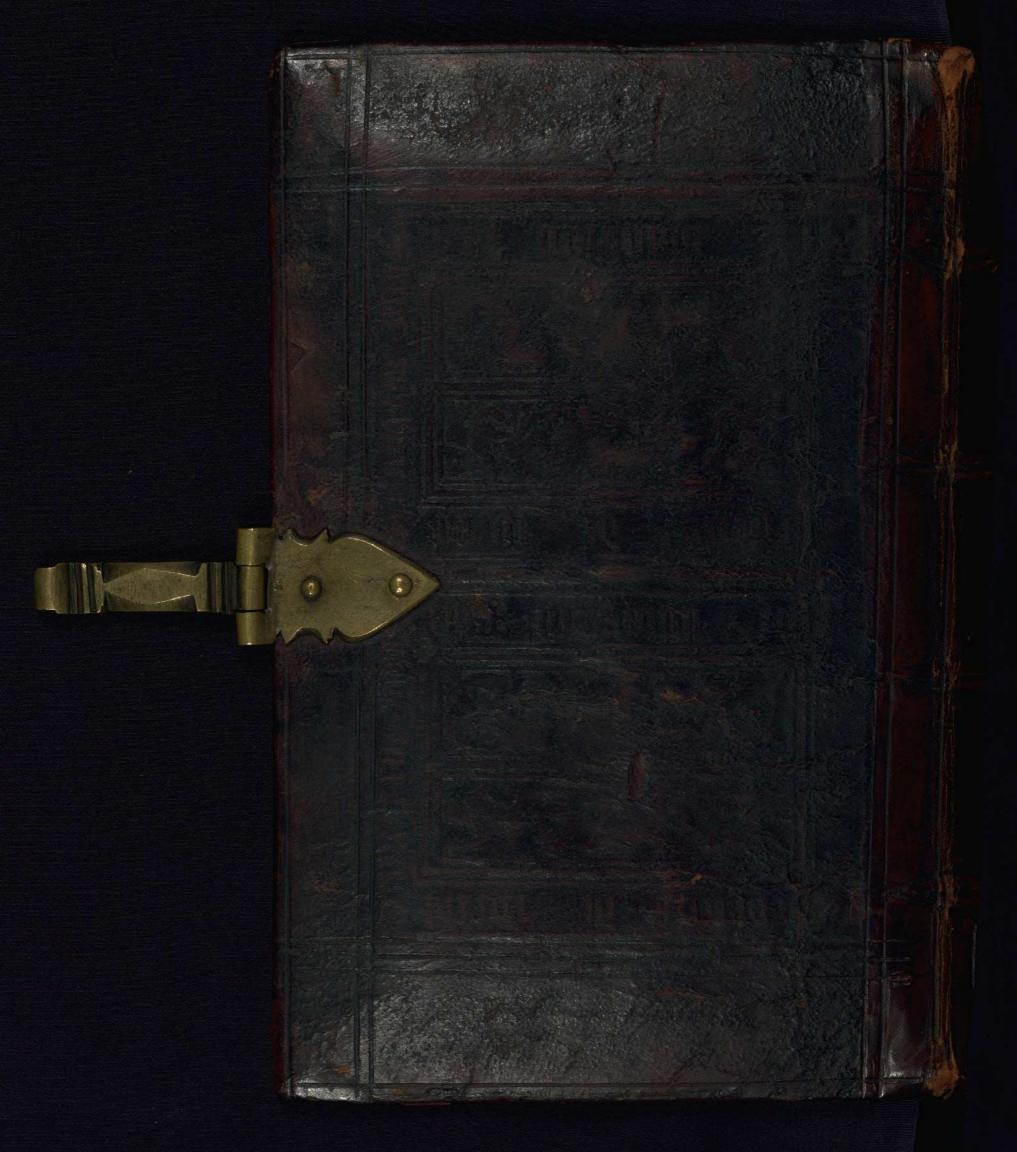

#### fol. 113v:

*Title:* Holy Cross with symbols of the four Evangelists *Form:* Full-page miniature *Text:* Prayer to the Holy Cross

| <i>fol. 116v:</i><br><i>Title:</i> St. Anthony<br><i>Form:</i> Full-page miniature<br><i>Text:</i> Suffrage                                                                                                                                                                                                   |
|---------------------------------------------------------------------------------------------------------------------------------------------------------------------------------------------------------------------------------------------------------------------------------------------------------------|
| <i>fol. 118v:</i><br><i>Title:</i> St. John the Baptist<br><i>Form:</i> Full-page miniature<br><i>Text:</i> Suffrage                                                                                                                                                                                          |
| fol. 120v:<br>Title: St. Sebastian<br>Form: Full-page miniature<br>Text: Suffrage                                                                                                                                                                                                                             |
| <i>fol. 123v:</i><br><i>Title:</i> St. Catherine<br><i>Form:</i> Full-page miniature<br><i>Text:</i> Suffrage                                                                                                                                                                                                 |
| fol. 125v:<br>Title: St. Agnes<br>Form: Full-page miniature<br>Text: Suffrage                                                                                                                                                                                                                                 |
| <i>fol. 127v:</i><br><i>Title:</i> St. Barbara<br><i>Form:</i> Full-page miniature<br><i>Text:</i> Suffrage                                                                                                                                                                                                   |
| <i>fol. 130v:</i><br><i>Title:</i> Funeral service<br><i>Form:</i> Full-page miniature<br><i>Text:</i> Office of the Dead                                                                                                                                                                                     |
| The binding is original.                                                                                                                                                                                                                                                                                      |
| Probably fifteenth-century; worn brown calf over boards, panel-stamped in blind; frame of double fillets enclosing two rectangular panel stamps, each 5.0 x 7.1 cm, of two files of three mythological beasts and grotesques, surrounded by an inscription in Gothic script (inscription illegible and beasts |

not identifiable because of wear to the binding); sewn on four

Binding

|              | raised bands, rebacked; post-medieval brass catch and clasp; all edges gilt                                                                                                                                                                                                                                                                                                                                                                                          |
|--------------|----------------------------------------------------------------------------------------------------------------------------------------------------------------------------------------------------------------------------------------------------------------------------------------------------------------------------------------------------------------------------------------------------------------------------------------------------------------------|
| Provenance   | Late fifteenth-century ownership inscription of Margriete<br>Rogm[arie?]: Desen boeck hoert toe (margriete rogm[arie?]<br>wonende te bruessel int spe[]sen hof); translated: This book<br>belongs to Margriete rogm[arie?] who lives in the spe[]sen<br>hof in Brussels; inscription partially erased but partly legible<br>under ultraviolet light (the latter portion indicated by round<br>parenthesis); transliteration and translation by Marrow (fol.<br>152r) |
|              | Rev. W. J. Loftie (1839-1911)                                                                                                                                                                                                                                                                                                                                                                                                                                        |
|              | Leon Gruel, no. 1164 (bookplate, front pastedown)                                                                                                                                                                                                                                                                                                                                                                                                                    |
|              | Henry Walters, Baltimore, acquired from Gruel prior to 1931                                                                                                                                                                                                                                                                                                                                                                                                          |
| Acquisition  | Walters Art Museum, 1931, by Henry Walters bequest                                                                                                                                                                                                                                                                                                                                                                                                                   |
| Bibliography | Cockerell, Sydney Carlye. Exhibition of Illuminated Manuscripts. London: Burlington Fine Arts Club, 1908, no. 243, pl. 149.                                                                                                                                                                                                                                                                                                                                          |
|              | Byvanck, Alexander Willem, and Godefridus Johannes<br>Hoogewerf. La miniature hollandaise dans les manuscrits des<br>14e, 15e et 16e siècles. The Hague: Nijhoff, 1922-26, p. 24,<br>no. 45, pl. 13.                                                                                                                                                                                                                                                                 |
|              | Da Costa Greene, Belle, and Meta P. Harrsen. The Pierpont<br>Morgan Library, Exhibition of Illuminated Manuscripts Held<br>at the New York Public Library. New York: Pierpont Morgan<br>Library, 1934, no. 102.                                                                                                                                                                                                                                                      |
|              | De Ricci, Seymour. Census of Medieval and Renaissance<br>Manuscripts in the United States and Canada. Vol. 1. New<br>York: H. W. Wilson Company, 1935, p. 787, no. 192.                                                                                                                                                                                                                                                                                              |
|              | Miner, Dorothy. "Dutch Illuminated Manuscripts in the Walters Art Gallery." Connoisseur Yearbook (1954-55): 75-76.                                                                                                                                                                                                                                                                                                                                                   |
|              | Marrow, James. "A Book of Hours from the Circle of the<br>Master of the Berlin Passion: Notes on the Relationship<br>between Fifteenth-Century Manuscript Illumination and                                                                                                                                                                                                                                                                                           |
|              |                                                                                                                                                                                                                                                                                                                                                                                                                                                                      |