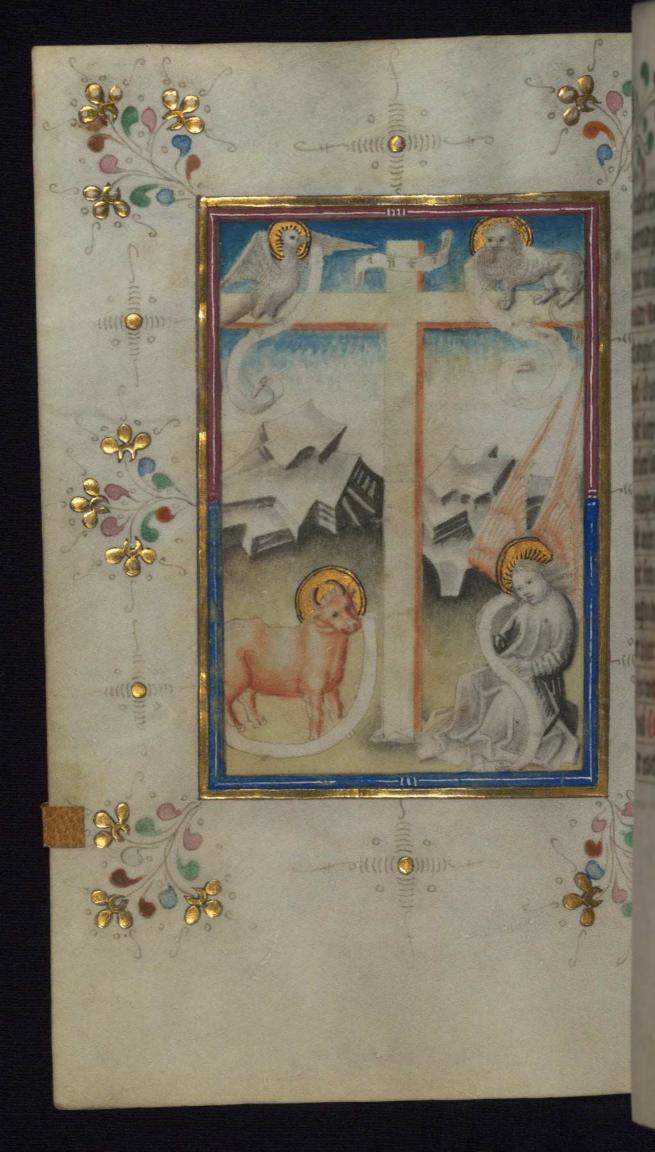

### fols. 113v - 114v:

*Title:* Prayer to the Holy Cross

*Incipit:* O gloriose Cruus, bloeyende groen hout vol alre genaden

Decoration note: Full-page miniature on fol. 113v

#### fol. 113v:

*Title:* Holy Cross with symbols of the four Evangelists *Form:* Full-page miniature *Text:* Prayer to the Holy Cross

| <i>fol. 116v:</i><br><i>Title:</i> St. Anthony<br><i>Form:</i> Full-page miniature<br><i>Text:</i> Suffrage                                                                                                                                                                                                   |
|---------------------------------------------------------------------------------------------------------------------------------------------------------------------------------------------------------------------------------------------------------------------------------------------------------------|
| <i>fol. 118v:</i><br><i>Title:</i> St. John the Baptist<br><i>Form:</i> Full-page miniature<br><i>Text:</i> Suffrage                                                                                                                                                                                          |
| fol. 120v:<br>Title: St. Sebastian<br>Form: Full-page miniature<br>Text: Suffrage                                                                                                                                                                                                                             |
| <i>fol. 123v:</i><br><i>Title:</i> St. Catherine<br><i>Form:</i> Full-page miniature<br><i>Text:</i> Suffrage                                                                                                                                                                                                 |
| fol. 125v:<br>Title: St. Agnes<br>Form: Full-page miniature<br>Text: Suffrage                                                                                                                                                                                                                                 |
| <i>fol. 127v:</i><br><i>Title:</i> St. Barbara<br><i>Form:</i> Full-page miniature<br><i>Text:</i> Suffrage                                                                                                                                                                                                   |
| <i>fol. 130v:</i><br><i>Title:</i> Funeral service<br><i>Form:</i> Full-page miniature<br><i>Text:</i> Office of the Dead                                                                                                                                                                                     |
| The binding is original.                                                                                                                                                                                                                                                                                      |
| Probably fifteenth-century; worn brown calf over boards, panel-stamped in blind; frame of double fillets enclosing two rectangular panel stamps, each 5.0 x 7.1 cm, of two files of three mythological beasts and grotesques, surrounded by an inscription in Gothic script (inscription illegible and beasts |