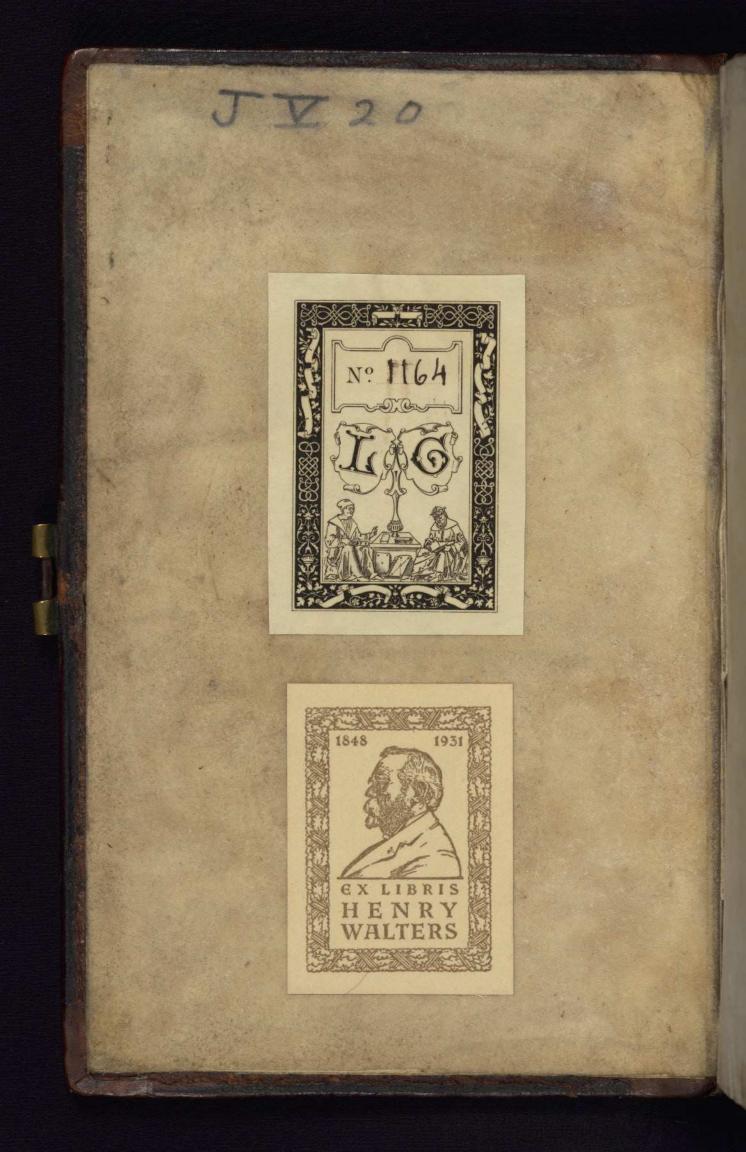

not identifiable because of wear to the binding); sewn on four

Binding

|              | raised bands, rebacked; post-medieval brass catch and clasp; all edges gilt                                                                                                                                                                                                                                                                                                                                                                                          |
|--------------|----------------------------------------------------------------------------------------------------------------------------------------------------------------------------------------------------------------------------------------------------------------------------------------------------------------------------------------------------------------------------------------------------------------------------------------------------------------------|
| Provenance   | Late fifteenth-century ownership inscription of Margriete<br>Rogm[arie?]: Desen boeck hoert toe (margriete rogm[arie?]<br>wonende te bruessel int spe[]sen hof); translated: This book<br>belongs to Margriete rogm[arie?] who lives in the spe[]sen<br>hof in Brussels; inscription partially erased but partly legible<br>under ultraviolet light (the latter portion indicated by round<br>parenthesis); transliteration and translation by Marrow (fol.<br>152r) |
|              | Rev. W. J. Loftie (1839-1911)                                                                                                                                                                                                                                                                                                                                                                                                                                        |
|              | Leon Gruel, no. 1164 (bookplate, front pastedown)                                                                                                                                                                                                                                                                                                                                                                                                                    |
|              | Henry Walters, Baltimore, acquired from Gruel prior to 1931                                                                                                                                                                                                                                                                                                                                                                                                          |
| Acquisition  | Walters Art Museum, 1931, by Henry Walters bequest                                                                                                                                                                                                                                                                                                                                                                                                                   |
| Bibliography | Cockerell, Sydney Carlye. Exhibition of Illuminated Manuscripts. London: Burlington Fine Arts Club, 1908, no. 243, pl. 149.                                                                                                                                                                                                                                                                                                                                          |
|              | Byvanck, Alexander Willem, and Godefridus Johannes<br>Hoogewerf. La miniature hollandaise dans les manuscrits des<br>14e, 15e et 16e siècles. The Hague: Nijhoff, 1922-26, p. 24,<br>no. 45, pl. 13.                                                                                                                                                                                                                                                                 |
|              | Da Costa Greene, Belle, and Meta P. Harrsen. The Pierpont<br>Morgan Library, Exhibition of Illuminated Manuscripts Held<br>at the New York Public Library. New York: Pierpont Morgan<br>Library, 1934, no. 102.                                                                                                                                                                                                                                                      |
|              | De Ricci, Seymour. Census of Medieval and Renaissance<br>Manuscripts in the United States and Canada. Vol. 1. New<br>York: H. W. Wilson Company, 1935, p. 787, no. 192.                                                                                                                                                                                                                                                                                              |
|              | Miner, Dorothy. "Dutch Illuminated Manuscripts in the Walters Art Gallery." Connoisseur Yearbook (1954-55): 75-76.                                                                                                                                                                                                                                                                                                                                                   |
|              | Marrow, James. "A Book of Hours from the Circle of the<br>Master of the Berlin Passion: Notes on the Relationship<br>between Fifteenth-Century Manuscript Illumination and                                                                                                                                                                                                                                                                                           |
|              |                                                                                                                                                                                                                                                                                                                                                                                                                                                                      |