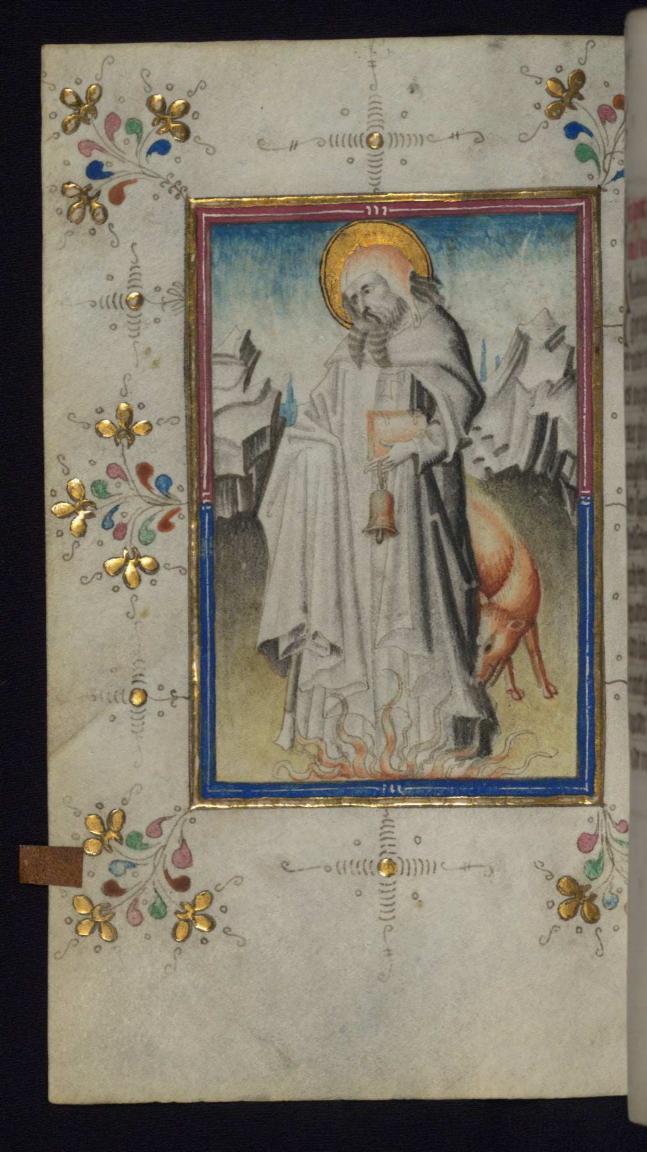

|                            | <i>Contents:</i> Suffrages for SS. Anthony (fol. 117r-v), John the Baptist (fol. 119r-v), Sebastian (fols. 121r-122r), Catherine (fol. 124r-v), Agnes (fol. 126r-v), and Barbara (fol. 128r-v)<br><i>Decoration note:</i> Full-page miniatures accompanying the text for each saint on fols. 116v, 118v, 120v, 123v, 125v, and 127v; impressions of pilgrim badges, now removed, slightly visible on fol. 122v                   |
|----------------------------|----------------------------------------------------------------------------------------------------------------------------------------------------------------------------------------------------------------------------------------------------------------------------------------------------------------------------------------------------------------------------------------------------------------------------------|
| j                          | <i>Fols. 128v - 130r:</i><br><i>Title:</i> Luke's account of the Incarnation<br><i>Incipit:</i> In dese seste maent wert die ingel Gabriel<br><i>Text note:</i> Dutch translation of Luke 1:26-38, added to<br>blank folios in the sixteenth century<br><i>Hand note:</i> Written in Dutch textualis by a different,<br>later hand than the rest of the manuscript, likely the<br>same hand that added the prayer on fol. 115r-v |
| J                          | <i>Fols. 130v - 152r:</i><br><i>Title:</i> Office of the Dead<br><i>Rubric:</i> Dit is die Vigelie in Duutsche<br><i>Incipit:</i> Mi hebben ombevanghen<br><i>Text note:</i> Three-lesson version of the Office of the<br>Dead<br><i>Decoration note:</i> Full-page miniature on fol. 130v                                                                                                                                       |
| <b>Decoration</b> <i>f</i> | <i>fol. 13v:</i><br><i>Title:</i> Arrest of Christ<br><i>Form:</i> Full-page miniature<br><i>Text:</i> Short Hours of the Cross: matins                                                                                                                                                                                                                                                                                          |
| j                          | <i>fol. 20v:</i><br><i>Title:</i> Christ carrying the Cross<br><i>Form:</i> Full-page miniature<br><i>Text:</i> Short Hours of the Cross: sext                                                                                                                                                                                                                                                                                   |
| j                          | <i>Fol. 23v:</i><br><i>Title:</i> Crucifixion<br><i>Form:</i> Full-page miniature<br><i>Text:</i> Short Hours of the Cross: none                                                                                                                                                                                                                                                                                                 |
| ſ                          | <i>fol. 26v:</i><br><i>Title:</i> Deposition from the Cross                                                                                                                                                                                                                                                                                                                                                                      |