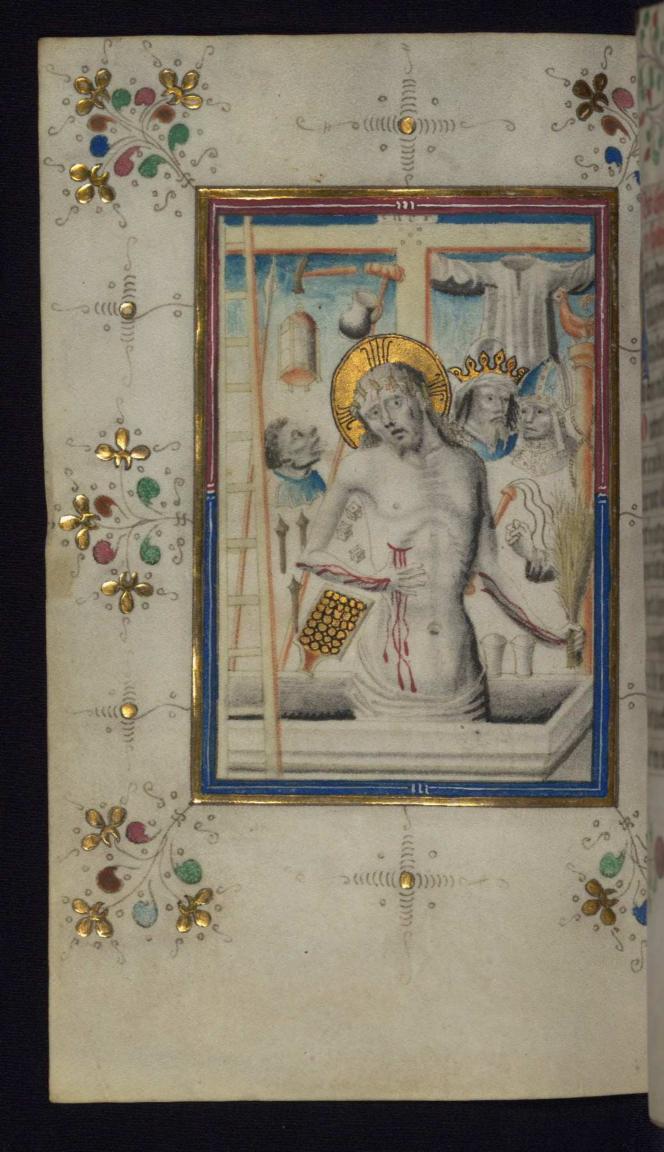

### fol. 79v:

*Title:* Man of Sorrows in the tomb with the instruments of the Passion *Form:* Full-page miniature *Text:* Seven Penitential Psalms *Label:* This miniature may originally have been placed facing the prayer to Christ on fol. 101r.