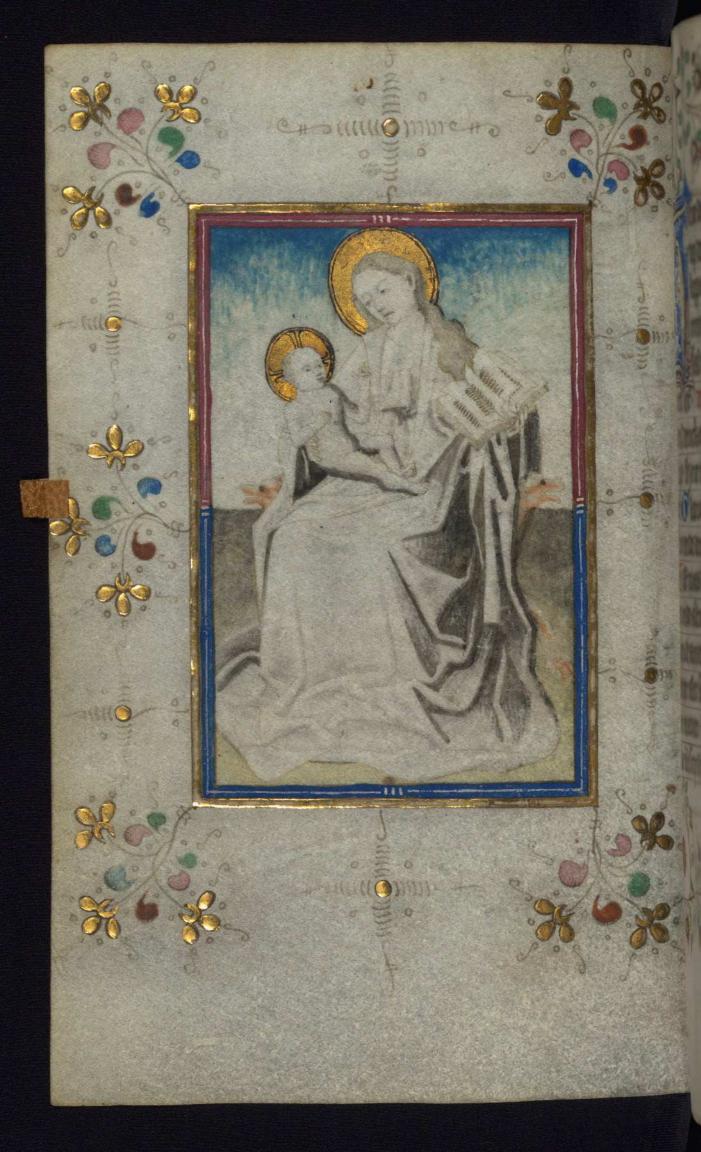

#### fols. 32v - 78v:

*Title:* Hours of the Virgin *Incipit:* Here du sulste vp doen mine lippen *Decoration note:* Full-page miniature on fol. 32v

#### fol. 32v:

*Title:* Madonna and Child enthroned *Form:* Full-page miniature *Text:* Hours of the Virgin