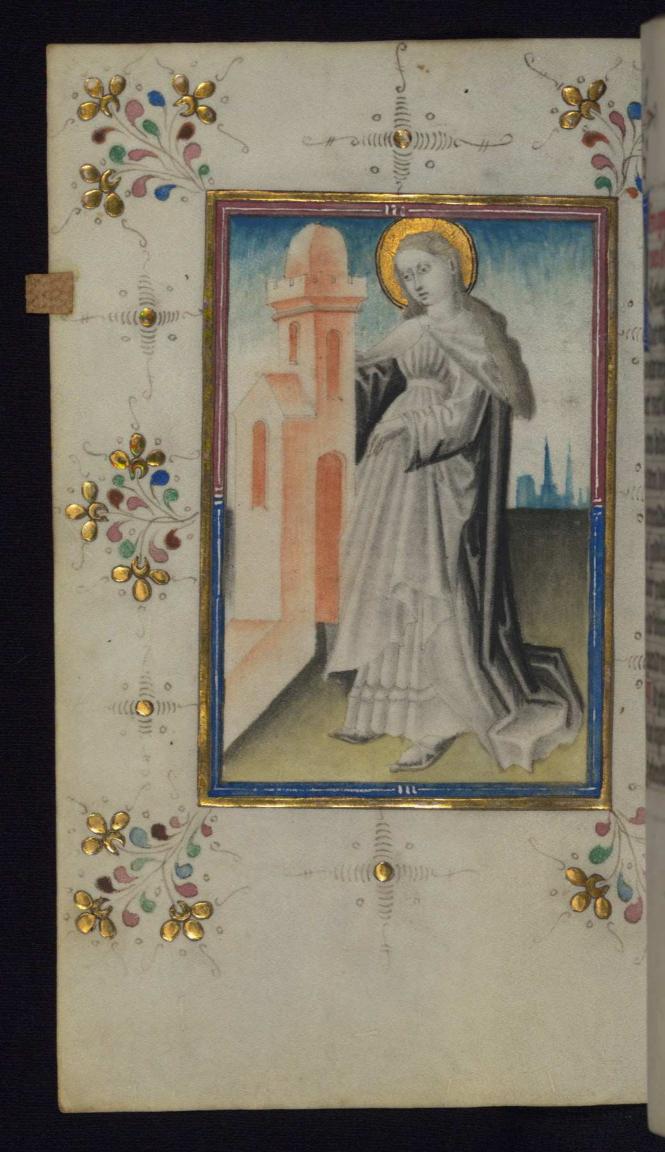

*Hand note:* Written in Dutch textualis script by a different, later hand than the rest of the manuscript, likely the same hand that added the prayer on fols. 128v-130r

fols. 116v - 128v:

*Title:* Suffrages for saints *Rubric:* Een goet ghebet van s' Anthoniis *Incipit:* Anthonius heilighe vrient Gods die menich

|                            | <i>Contents:</i> Suffrages for SS. Anthony (fol. 117r-v), John the Baptist (fol. 119r-v), Sebastian (fols. 121r-122r), Catherine (fol. 124r-v), Agnes (fol. 126r-v), and Barbara (fol. 128r-v)<br><i>Decoration note:</i> Full-page miniatures accompanying the text for each saint on fols. 116v, 118v, 120v, 123v, 125v, and 127v; impressions of pilgrim badges, now removed, slightly visible on fol. 122v                   |
|----------------------------|----------------------------------------------------------------------------------------------------------------------------------------------------------------------------------------------------------------------------------------------------------------------------------------------------------------------------------------------------------------------------------------------------------------------------------|
| j                          | <i>Fols. 128v - 130r:</i><br><i>Title:</i> Luke's account of the Incarnation<br><i>Incipit:</i> In dese seste maent wert die ingel Gabriel<br><i>Text note:</i> Dutch translation of Luke 1:26-38, added to<br>blank folios in the sixteenth century<br><i>Hand note:</i> Written in Dutch textualis by a different,<br>later hand than the rest of the manuscript, likely the<br>same hand that added the prayer on fol. 115r-v |
| J                          | <i>Fols. 130v - 152r:</i><br><i>Title:</i> Office of the Dead<br><i>Rubric:</i> Dit is die Vigelie in Duutsche<br><i>Incipit:</i> Mi hebben ombevanghen<br><i>Text note:</i> Three-lesson version of the Office of the<br>Dead<br><i>Decoration note:</i> Full-page miniature on fol. 130v                                                                                                                                       |
| <b>Decoration</b> <i>f</i> | <i>fol. 13v:</i><br><i>Title:</i> Arrest of Christ<br><i>Form:</i> Full-page miniature<br><i>Text:</i> Short Hours of the Cross: matins                                                                                                                                                                                                                                                                                          |
| j                          | <i>fol. 20v:</i><br><i>Title:</i> Christ carrying the Cross<br><i>Form:</i> Full-page miniature<br><i>Text:</i> Short Hours of the Cross: sext                                                                                                                                                                                                                                                                                   |
| j                          | <i>Fol. 23v:</i><br><i>Title:</i> Crucifixion<br><i>Form:</i> Full-page miniature<br><i>Text:</i> Short Hours of the Cross: none                                                                                                                                                                                                                                                                                                 |
| ſ                          | <i>fol. 26v:</i><br><i>Title:</i> Deposition from the Cross                                                                                                                                                                                                                                                                                                                                                                      |