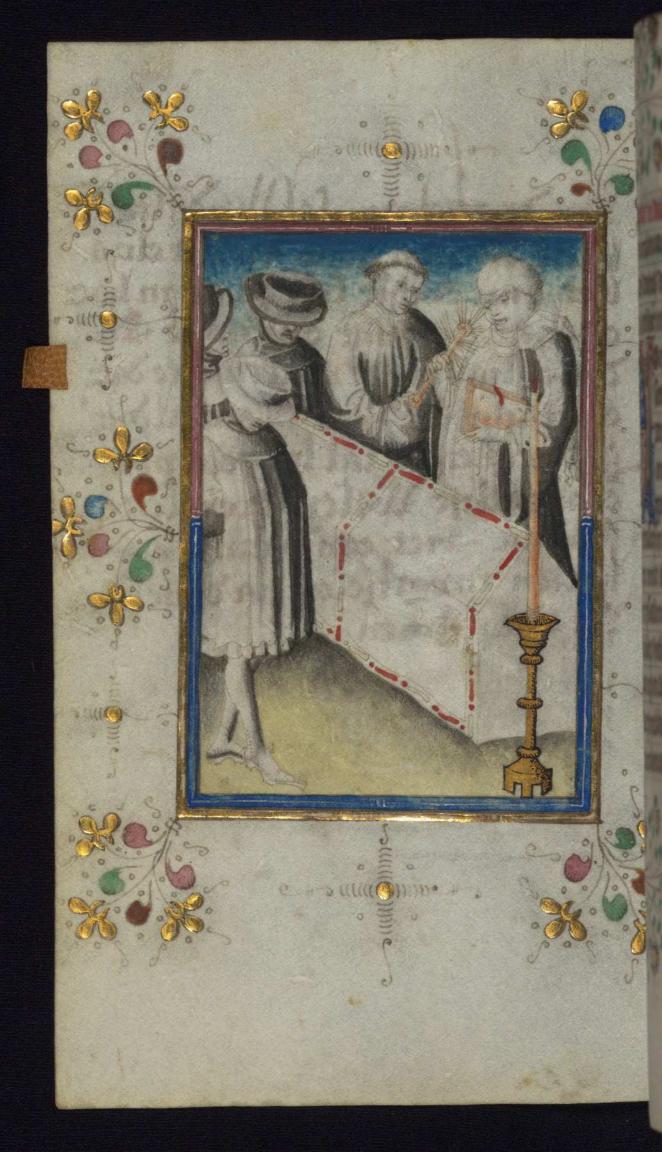

#### fol. 100v:

*Title:* Last Judgment

Form: Full-page miniature

Text: Prayers to the limbs of Christ

*Label:* This miniature may originally have been placed facing the Seven Penitential Psalms and litany on fol. 80r.