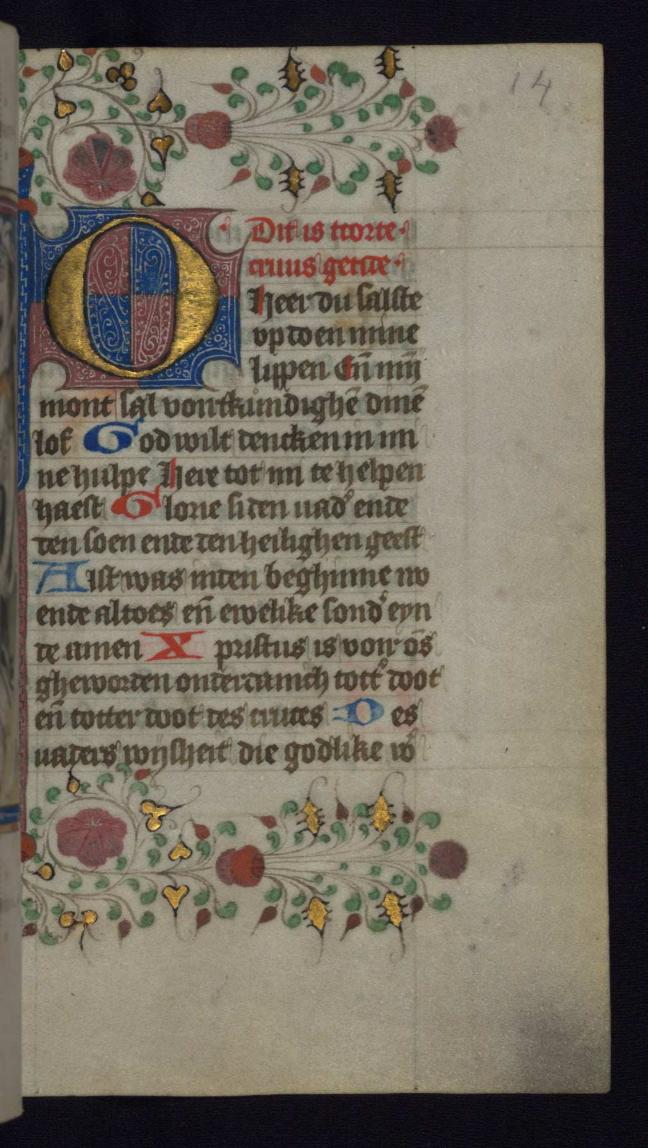

fols. 1r - 12v:

*Title:* Calendar *Rubric:* Januarius

*Text note:* Use of Utrecht; about half full; graded red and black

fols. 13v - 31r:

*Title:* Short Hours of the Cross *Rubric:* Dit is tcorte cruus getide *Incipit:* O Heer du salste opdoen mine lippen *Decoration note:* Full-page miniatures of the Passion cycle on fols. 13v, 20v, 23v, 26v, and 29v; missing miniatures before prime (fol. 16r) and terce (fol. 18r)