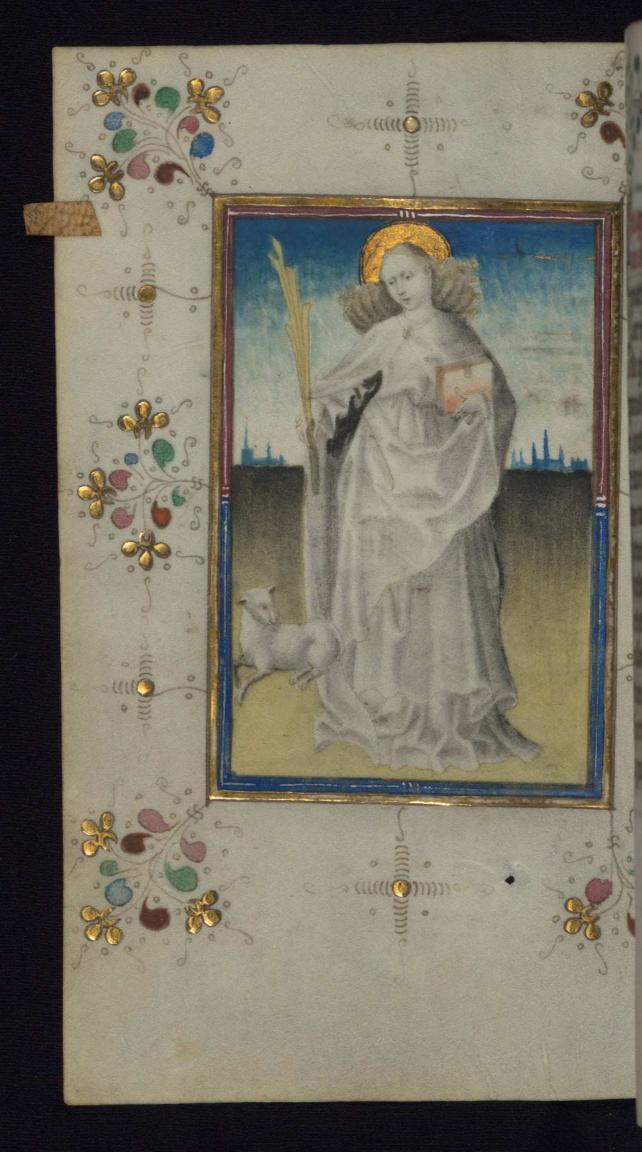

*Hand note:* Written in Dutch textualis script by a different, later hand than the rest of the manuscript, likely the same hand that added the prayer on fols. 128v-130r

fols. 116v - 128v:

*Title:* Suffrages for saints *Rubric:* Een goet ghebet van s' Anthoniis *Incipit:* Anthonius heilighe vrient Gods die menich

|                            | <i>Contents:</i> Suffrages for SS. Anthony (fol. 117r-v), John the Baptist (fol. 119r-v), Sebastian (fols. 121r-122r), Catherine (fol. 124r-v), Agnes (fol. 126r-v), and Barbara (fol. 128r-v)<br><i>Decoration note:</i> Full-page miniatures accompanying the text for each saint on fols. 116v, 118v, 120v, 123v, 125v, and 127v; impressions of pilgrim badges, now removed, slightly visible on fol. 122v                   |
|----------------------------|----------------------------------------------------------------------------------------------------------------------------------------------------------------------------------------------------------------------------------------------------------------------------------------------------------------------------------------------------------------------------------------------------------------------------------|
| j                          | <i>Fols. 128v - 130r:</i><br><i>Title:</i> Luke's account of the Incarnation<br><i>Incipit:</i> In dese seste maent wert die ingel Gabriel<br><i>Text note:</i> Dutch translation of Luke 1:26-38, added to<br>blank folios in the sixteenth century<br><i>Hand note:</i> Written in Dutch textualis by a different,<br>later hand than the rest of the manuscript, likely the<br>same hand that added the prayer on fol. 115r-v |
| J                          | <i>Fols. 130v - 152r:</i><br><i>Title:</i> Office of the Dead<br><i>Rubric:</i> Dit is die Vigelie in Duutsche<br><i>Incipit:</i> Mi hebben ombevanghen<br><i>Text note:</i> Three-lesson version of the Office of the<br>Dead<br><i>Decoration note:</i> Full-page miniature on fol. 130v                                                                                                                                       |
| <b>Decoration</b> <i>f</i> | <i>fol. 13v:</i><br><i>Title:</i> Arrest of Christ<br><i>Form:</i> Full-page miniature<br><i>Text:</i> Short Hours of the Cross: matins                                                                                                                                                                                                                                                                                          |
| j                          | <i>fol. 20v:</i><br><i>Title:</i> Christ carrying the Cross<br><i>Form:</i> Full-page miniature<br><i>Text:</i> Short Hours of the Cross: sext                                                                                                                                                                                                                                                                                   |
| j                          | <i>Fol. 23v:</i><br><i>Title:</i> Crucifixion<br><i>Form:</i> Full-page miniature<br><i>Text:</i> Short Hours of the Cross: none                                                                                                                                                                                                                                                                                                 |
| ſ                          | <i>fol. 26v:</i><br><i>Title:</i> Deposition from the Cross                                                                                                                                                                                                                                                                                                                                                                      |