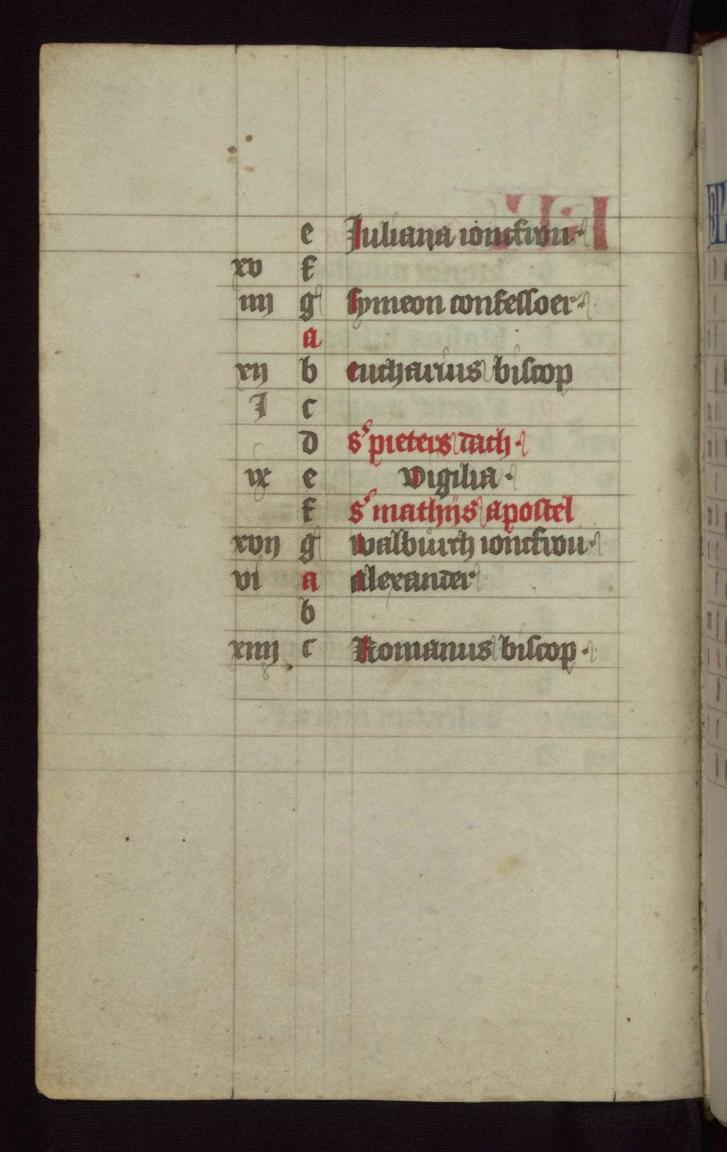

fols. 1r - 12v:

*Title:* Calendar *Rubric:* Januarius

*Text note:* Use of Utrecht; about half full; graded red and black

fols. 13v - 31r:

*Title:* Short Hours of the Cross *Rubric:* Dit is tcorte cruus getide *Incipit:* O Heer du salste opdoen mine lippen *Decoration note:* Full-page miniatures of the Passion cycle on fols. 13v, 20v, 23v, 26v, and 29v; missing miniatures before prime (fol. 16r) and terce (fol. 18r)