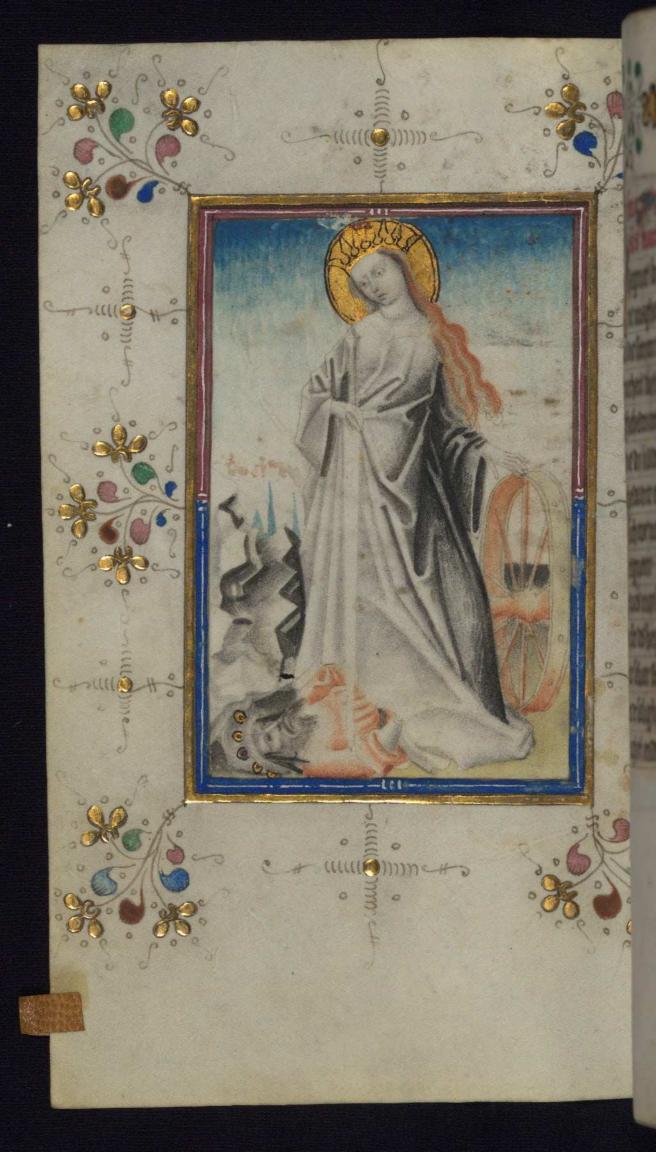

#### fol. 113v:

*Title:* Holy Cross with symbols of the four Evangelists *Form:* Full-page miniature *Text:* Prayer to the Holy Cross

| <i>fol. 116v:</i><br><i>Title:</i> St. Anthony<br><i>Form:</i> Full-page miniature<br><i>Text:</i> Suffrage                                                                                                                                                                                                   |
|---------------------------------------------------------------------------------------------------------------------------------------------------------------------------------------------------------------------------------------------------------------------------------------------------------------|
| <i>fol. 118v:</i><br><i>Title:</i> St. John the Baptist<br><i>Form:</i> Full-page miniature<br><i>Text:</i> Suffrage                                                                                                                                                                                          |
| fol. 120v:<br>Title: St. Sebastian<br>Form: Full-page miniature<br>Text: Suffrage                                                                                                                                                                                                                             |
| <i>fol. 123v:</i><br><i>Title:</i> St. Catherine<br><i>Form:</i> Full-page miniature<br><i>Text:</i> Suffrage                                                                                                                                                                                                 |
| fol. 125v:<br>Title: St. Agnes<br>Form: Full-page miniature<br>Text: Suffrage                                                                                                                                                                                                                                 |
| <i>fol. 127v:</i><br><i>Title:</i> St. Barbara<br><i>Form:</i> Full-page miniature<br><i>Text:</i> Suffrage                                                                                                                                                                                                   |
| <i>fol. 130v:</i><br><i>Title:</i> Funeral service<br><i>Form:</i> Full-page miniature<br><i>Text:</i> Office of the Dead                                                                                                                                                                                     |
| The binding is original.                                                                                                                                                                                                                                                                                      |
| Probably fifteenth-century; worn brown calf over boards, panel-stamped in blind; frame of double fillets enclosing two rectangular panel stamps, each 5.0 x 7.1 cm, of two files of three mythological beasts and grotesques, surrounded by an inscription in Gothic script (inscription illegible and beasts |