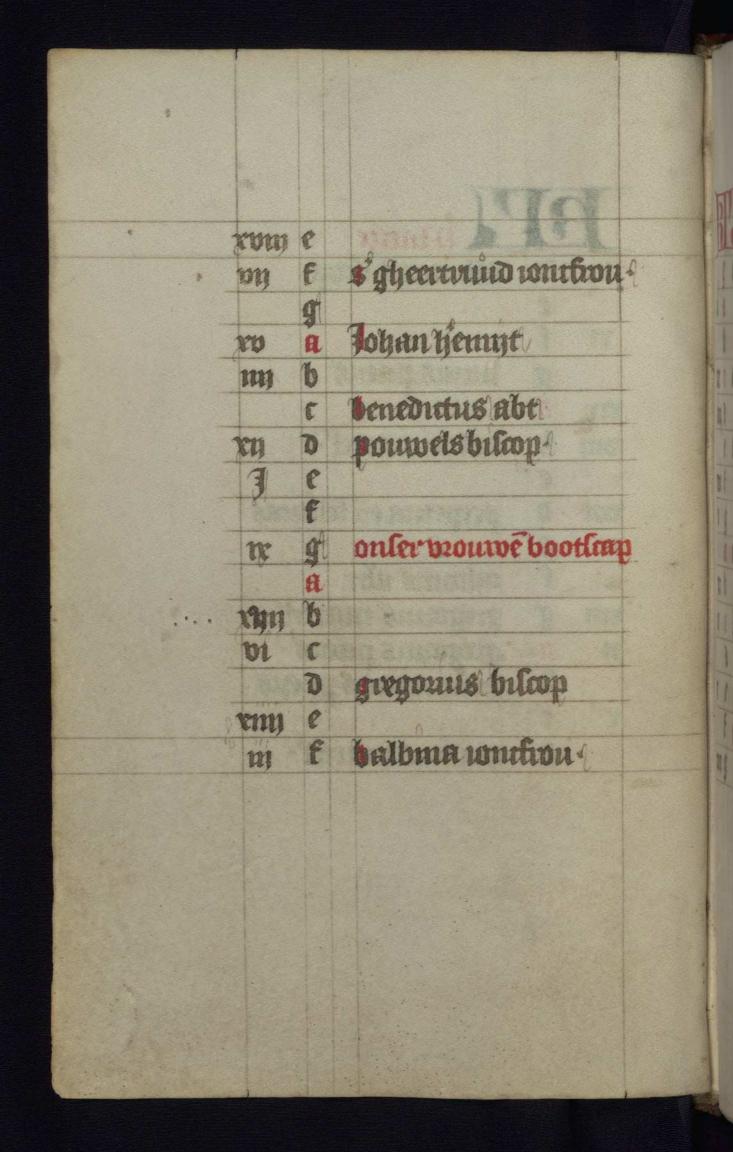

fols. 1r - 12v:

*Title:* Calendar *Rubric:* Januarius

*Text note:* Use of Utrecht; about half full; graded red and black

fols. 13v - 31r:

*Title:* Short Hours of the Cross *Rubric:* Dit is tcorte cruus getide *Incipit:* O Heer du salste opdoen mine lippen *Decoration note:* Full-page miniatures of the Passion cycle on fols. 13v, 20v, 23v, 26v, and 29v; missing miniatures before prime (fol. 16r) and terce (fol. 18r)