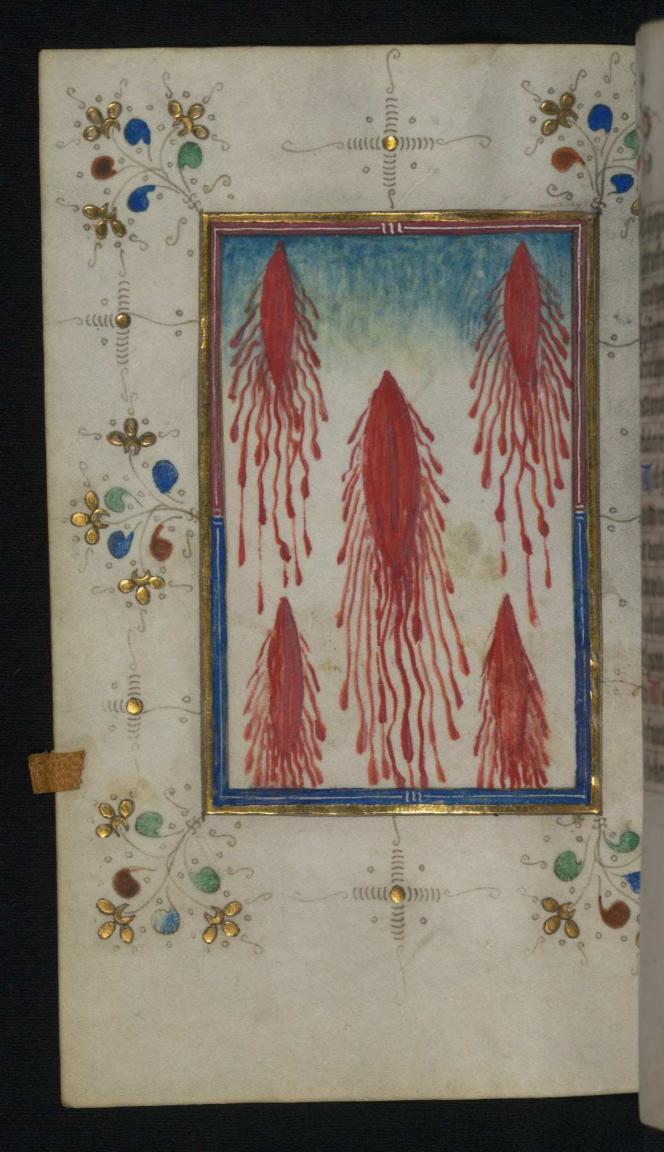

#### fol. 110v:

*Title:* Five Wounds of Christ *Form:* Full-page miniature *Text:* Prayer to the Five Wounds of Christ