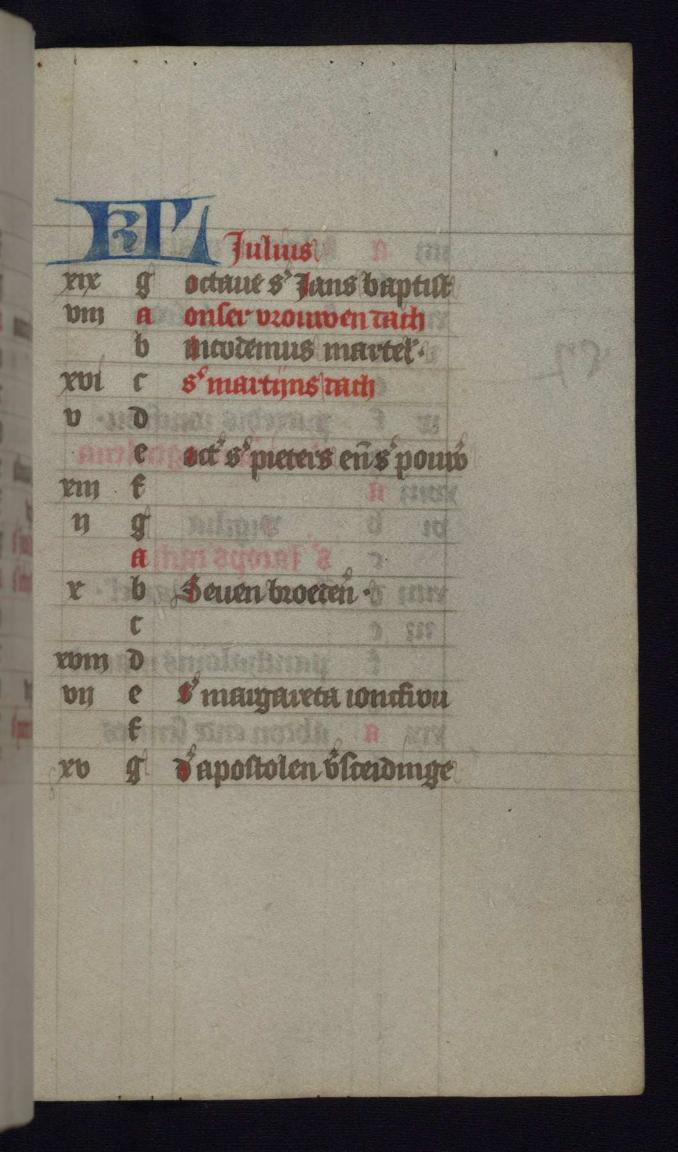

fols. 1r - 12v:

*Title:* Calendar *Rubric:* Januarius

*Text note:* Use of Utrecht; about half full; graded red and black

fols. 13v - 31r:

*Title:* Short Hours of the Cross *Rubric:* Dit is tcorte cruus getide *Incipit:* O Heer du salste opdoen mine lippen *Decoration note:* Full-page miniatures of the Passion cycle on fols. 13v, 20v, 23v, 26v, and 29v; missing miniatures before prime (fol. 16r) and terce (fol. 18r)