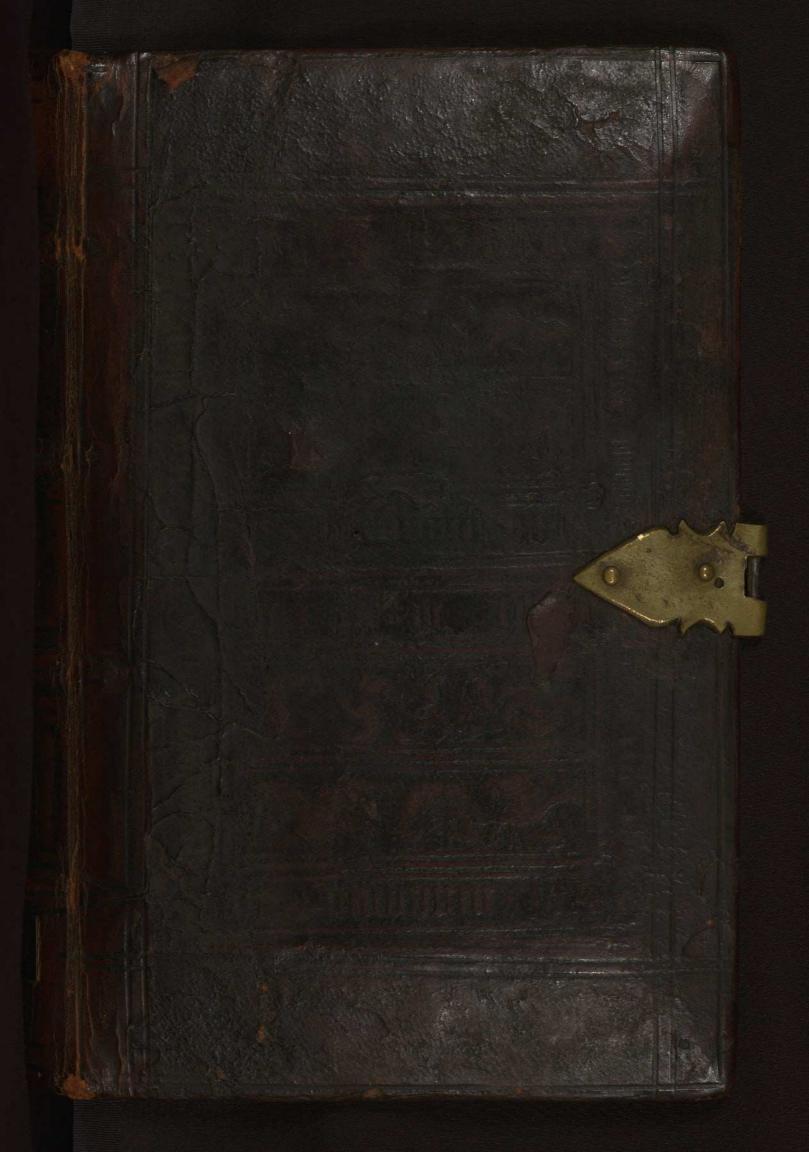

#### fol. 113v:

*Title:* Holy Cross with symbols of the four Evangelists *Form:* Full-page miniature *Text:* Prayer to the Holy Cross

| <i>fol. 116v:</i><br><i>Title:</i> St. Anthony<br><i>Form:</i> Full-page miniature<br><i>Text:</i> Suffrage                                                                                                                                                                                                   |
|---------------------------------------------------------------------------------------------------------------------------------------------------------------------------------------------------------------------------------------------------------------------------------------------------------------|
| <i>fol. 118v:</i><br><i>Title:</i> St. John the Baptist<br><i>Form:</i> Full-page miniature<br><i>Text:</i> Suffrage                                                                                                                                                                                          |
| fol. 120v:<br>Title: St. Sebastian<br>Form: Full-page miniature<br>Text: Suffrage                                                                                                                                                                                                                             |
| <i>fol. 123v:</i><br><i>Title:</i> St. Catherine<br><i>Form:</i> Full-page miniature<br><i>Text:</i> Suffrage                                                                                                                                                                                                 |
| fol. 125v:<br>Title: St. Agnes<br>Form: Full-page miniature<br>Text: Suffrage                                                                                                                                                                                                                                 |
| <i>fol. 127v:</i><br><i>Title:</i> St. Barbara<br><i>Form:</i> Full-page miniature<br><i>Text:</i> Suffrage                                                                                                                                                                                                   |
| <i>fol. 130v:</i><br><i>Title:</i> Funeral service<br><i>Form:</i> Full-page miniature<br><i>Text:</i> Office of the Dead                                                                                                                                                                                     |
| The binding is original.                                                                                                                                                                                                                                                                                      |
| Probably fifteenth-century; worn brown calf over boards, panel-stamped in blind; frame of double fillets enclosing two rectangular panel stamps, each 5.0 x 7.1 cm, of two files of three mythological beasts and grotesques, surrounded by an inscription in Gothic script (inscription illegible and beasts |

not identifiable because of wear to the binding); sewn on four

Binding

|              | raised bands, rebacked; post-medieval brass catch and clasp; all edges gilt                                                                                                                                                                                                                                                                                                                                                                                          |
|--------------|----------------------------------------------------------------------------------------------------------------------------------------------------------------------------------------------------------------------------------------------------------------------------------------------------------------------------------------------------------------------------------------------------------------------------------------------------------------------|
| Provenance   | Late fifteenth-century ownership inscription of Margriete<br>Rogm[arie?]: Desen boeck hoert toe (margriete rogm[arie?]<br>wonende te bruessel int spe[]sen hof); translated: This book<br>belongs to Margriete rogm[arie?] who lives in the spe[]sen<br>hof in Brussels; inscription partially erased but partly legible<br>under ultraviolet light (the latter portion indicated by round<br>parenthesis); transliteration and translation by Marrow (fol.<br>152r) |
|              | Rev. W. J. Loftie (1839-1911)                                                                                                                                                                                                                                                                                                                                                                                                                                        |
|              | Leon Gruel, no. 1164 (bookplate, front pastedown)                                                                                                                                                                                                                                                                                                                                                                                                                    |
|              | Henry Walters, Baltimore, acquired from Gruel prior to 1931                                                                                                                                                                                                                                                                                                                                                                                                          |
| Acquisition  | Walters Art Museum, 1931, by Henry Walters bequest                                                                                                                                                                                                                                                                                                                                                                                                                   |
| Bibliography | Cockerell, Sydney Carlye. Exhibition of Illuminated Manuscripts. London: Burlington Fine Arts Club, 1908, no. 243, pl. 149.                                                                                                                                                                                                                                                                                                                                          |
|              | Byvanck, Alexander Willem, and Godefridus Johannes<br>Hoogewerf. La miniature hollandaise dans les manuscrits des<br>14e, 15e et 16e siècles. The Hague: Nijhoff, 1922-26, p. 24,<br>no. 45, pl. 13.                                                                                                                                                                                                                                                                 |
|              | Da Costa Greene, Belle, and Meta P. Harrsen. The Pierpont<br>Morgan Library, Exhibition of Illuminated Manuscripts Held<br>at the New York Public Library. New York: Pierpont Morgan<br>Library, 1934, no. 102.                                                                                                                                                                                                                                                      |
|              | De Ricci, Seymour. Census of Medieval and Renaissance<br>Manuscripts in the United States and Canada. Vol. 1. New<br>York: H. W. Wilson Company, 1935, p. 787, no. 192.                                                                                                                                                                                                                                                                                              |
|              | Miner, Dorothy. "Dutch Illuminated Manuscripts in the Walters Art Gallery." Connoisseur Yearbook (1954-55): 75-76.                                                                                                                                                                                                                                                                                                                                                   |
|              | Marrow, James. "A Book of Hours from the Circle of the<br>Master of the Berlin Passion: Notes on the Relationship<br>between Fifteenth-Century Manuscript Illumination and                                                                                                                                                                                                                                                                                           |
|              |                                                                                                                                                                                                                                                                                                                                                                                                                                                                      |