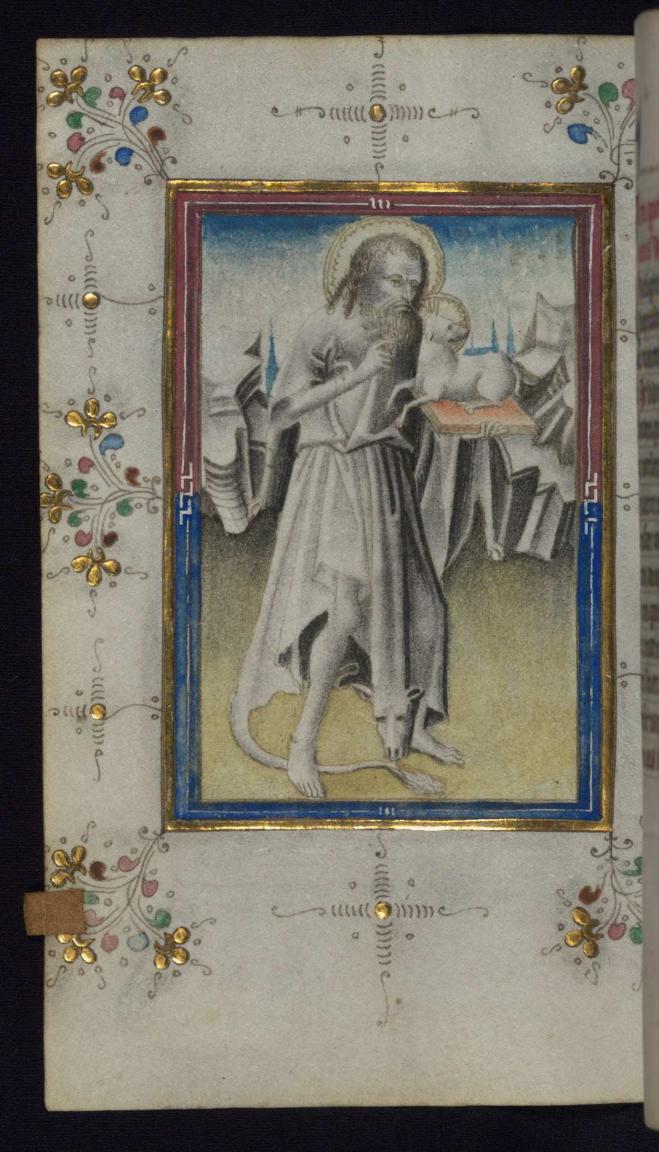

|                            | <i>Contents:</i> Suffrages for SS. Anthony (fol. 117r-v), John the Baptist (fol. 119r-v), Sebastian (fols. 121r-122r), Catherine (fol. 124r-v), Agnes (fol. 126r-v), and Barbara (fol. 128r-v)<br><i>Decoration note:</i> Full-page miniatures accompanying the text for each saint on fols. 116v, 118v, 120v, 123v, 125v, and 127v; impressions of pilgrim badges, now removed, slightly visible on fol. 122v                   |
|----------------------------|----------------------------------------------------------------------------------------------------------------------------------------------------------------------------------------------------------------------------------------------------------------------------------------------------------------------------------------------------------------------------------------------------------------------------------|
| j                          | <i>Fols. 128v - 130r:</i><br><i>Title:</i> Luke's account of the Incarnation<br><i>Incipit:</i> In dese seste maent wert die ingel Gabriel<br><i>Text note:</i> Dutch translation of Luke 1:26-38, added to<br>blank folios in the sixteenth century<br><i>Hand note:</i> Written in Dutch textualis by a different,<br>later hand than the rest of the manuscript, likely the<br>same hand that added the prayer on fol. 115r-v |
| J                          | <i>Fols. 130v - 152r:</i><br><i>Title:</i> Office of the Dead<br><i>Rubric:</i> Dit is die Vigelie in Duutsche<br><i>Incipit:</i> Mi hebben ombevanghen<br><i>Text note:</i> Three-lesson version of the Office of the<br>Dead<br><i>Decoration note:</i> Full-page miniature on fol. 130v                                                                                                                                       |
| <b>Decoration</b> <i>f</i> | <i>fol. 13v:</i><br><i>Title:</i> Arrest of Christ<br><i>Form:</i> Full-page miniature<br><i>Text:</i> Short Hours of the Cross: matins                                                                                                                                                                                                                                                                                          |
| j                          | <i>fol. 20v:</i><br><i>Title:</i> Christ carrying the Cross<br><i>Form:</i> Full-page miniature<br><i>Text:</i> Short Hours of the Cross: sext                                                                                                                                                                                                                                                                                   |
| j                          | <i>Fol. 23v:</i><br><i>Title:</i> Crucifixion<br><i>Form:</i> Full-page miniature<br><i>Text:</i> Short Hours of the Cross: none                                                                                                                                                                                                                                                                                                 |
| ſ                          | <i>fol. 26v:</i><br><i>Title:</i> Deposition from the Cross                                                                                                                                                                                                                                                                                                                                                                      |