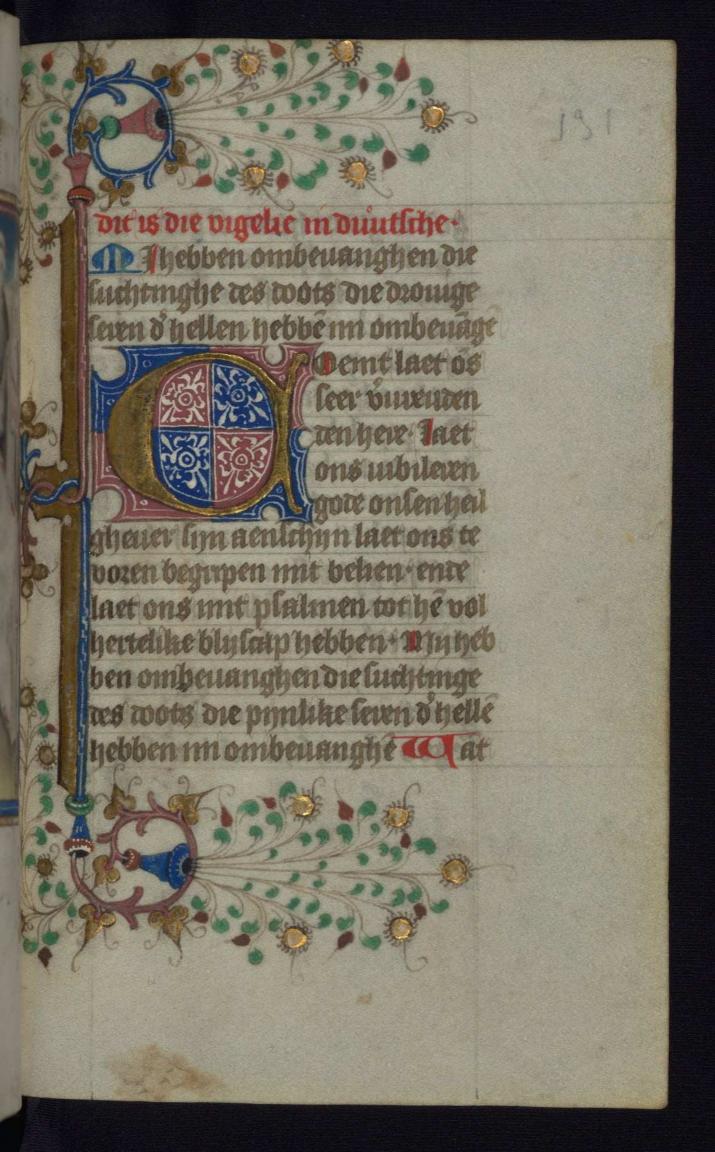

|                            | <i>Contents:</i> Suffrages for SS. Anthony (fol. 117r-v), John the Baptist (fol. 119r-v), Sebastian (fols. 121r-122r), Catherine (fol. 124r-v), Agnes (fol. 126r-v), and Barbara (fol. 128r-v)<br><i>Decoration note:</i> Full-page miniatures accompanying the text for each saint on fols. 116v, 118v, 120v, 123v, 125v, and 127v; impressions of pilgrim badges, now removed, slightly visible on fol. 122v                   |
|----------------------------|----------------------------------------------------------------------------------------------------------------------------------------------------------------------------------------------------------------------------------------------------------------------------------------------------------------------------------------------------------------------------------------------------------------------------------|
| j                          | <i>Fols. 128v - 130r:</i><br><i>Title:</i> Luke's account of the Incarnation<br><i>Incipit:</i> In dese seste maent wert die ingel Gabriel<br><i>Text note:</i> Dutch translation of Luke 1:26-38, added to<br>blank folios in the sixteenth century<br><i>Hand note:</i> Written in Dutch textualis by a different,<br>later hand than the rest of the manuscript, likely the<br>same hand that added the prayer on fol. 115r-v |
| J                          | <i>Fols. 130v - 152r:</i><br><i>Title:</i> Office of the Dead<br><i>Rubric:</i> Dit is die Vigelie in Duutsche<br><i>Incipit:</i> Mi hebben ombevanghen<br><i>Text note:</i> Three-lesson version of the Office of the<br>Dead<br><i>Decoration note:</i> Full-page miniature on fol. 130v                                                                                                                                       |
| <b>Decoration</b> <i>f</i> | <i>fol. 13v:</i><br><i>Title:</i> Arrest of Christ<br><i>Form:</i> Full-page miniature<br><i>Text:</i> Short Hours of the Cross: matins                                                                                                                                                                                                                                                                                          |
| j                          | <i>fol. 20v:</i><br><i>Title:</i> Christ carrying the Cross<br><i>Form:</i> Full-page miniature<br><i>Text:</i> Short Hours of the Cross: sext                                                                                                                                                                                                                                                                                   |
| j                          | <i>Fol. 23v:</i><br><i>Title:</i> Crucifixion<br><i>Form:</i> Full-page miniature<br><i>Text:</i> Short Hours of the Cross: none                                                                                                                                                                                                                                                                                                 |
| ſ                          | <i>fol. 26v:</i><br><i>Title:</i> Deposition from the Cross                                                                                                                                                                                                                                                                                                                                                                      |