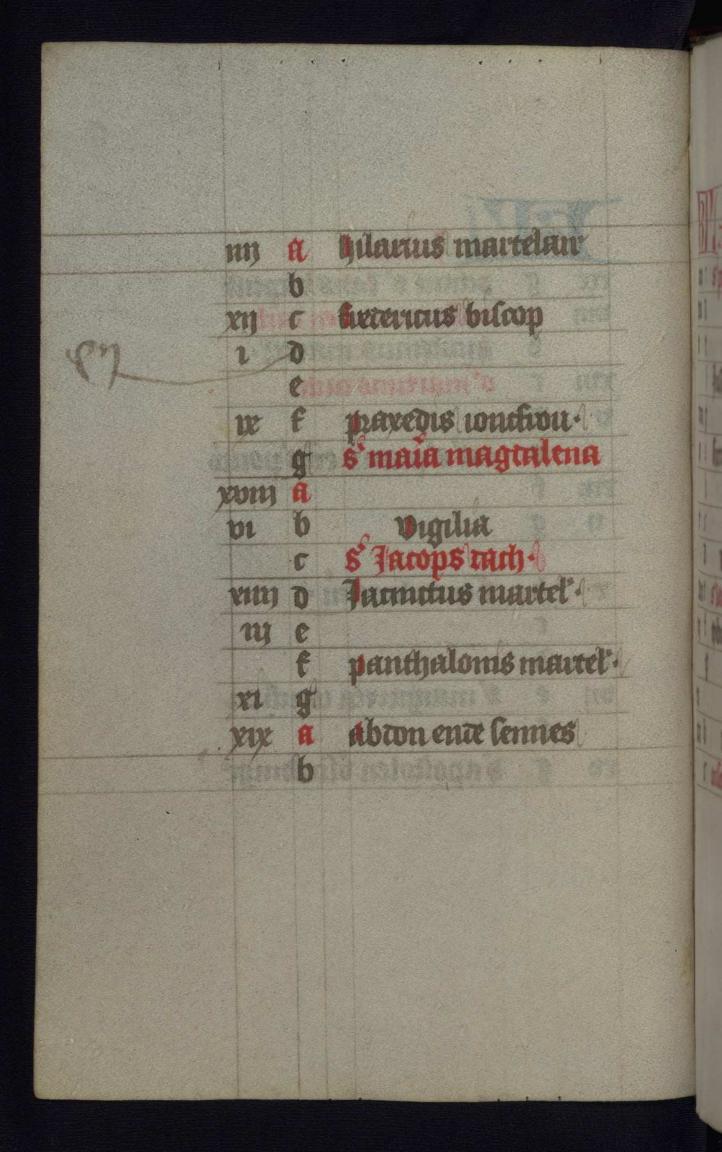

fols. 1r - 12v:

*Title:* Calendar *Rubric:* Januarius

*Text note:* Use of Utrecht; about half full; graded red and black

fols. 13v - 31r:

*Title:* Short Hours of the Cross *Rubric:* Dit is tcorte cruus getide *Incipit:* O Heer du salste opdoen mine lippen *Decoration note:* Full-page miniatures of the Passion cycle on fols. 13v, 20v, 23v, 26v, and 29v; missing miniatures before prime (fol. 16r) and terce (fol. 18r)