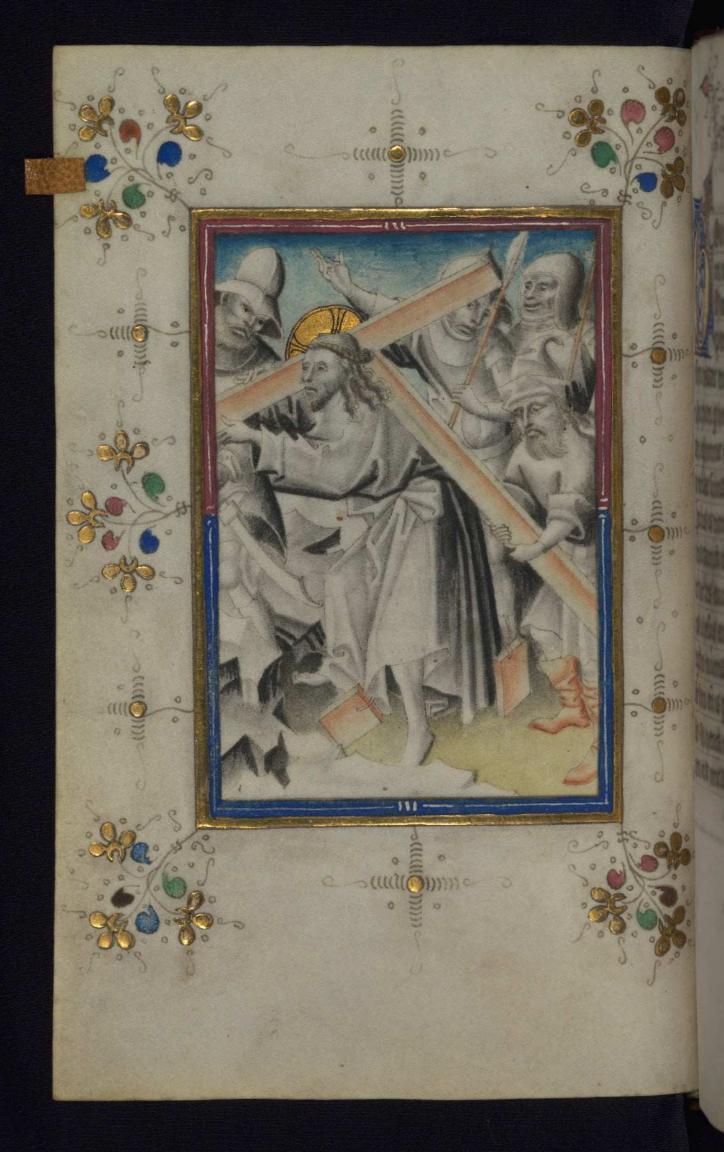

fols. 1r - 12v:

*Title:* Calendar *Rubric:* Januarius

*Text note:* Use of Utrecht; about half full; graded red and black

fols. 13v - 31r:

*Title:* Short Hours of the Cross *Rubric:* Dit is tcorte cruus getide *Incipit:* O Heer du salste opdoen mine lippen *Decoration note:* Full-page miniatures of the Passion cycle on fols. 13v, 20v, 23v, 26v, and 29v; missing miniatures before prime (fol. 16r) and terce (fol. 18r)

|                            | <i>Contents:</i> Suffrages for SS. Anthony (fol. 117r-v), John the Baptist (fol. 119r-v), Sebastian (fols. 121r-122r), Catherine (fol. 124r-v), Agnes (fol. 126r-v), and Barbara (fol. 128r-v)<br><i>Decoration note:</i> Full-page miniatures accompanying the text for each saint on fols. 116v, 118v, 120v, 123v, 125v, and 127v; impressions of pilgrim badges, now removed, slightly visible on fol. 122v                   |
|----------------------------|----------------------------------------------------------------------------------------------------------------------------------------------------------------------------------------------------------------------------------------------------------------------------------------------------------------------------------------------------------------------------------------------------------------------------------|
| j                          | <i>Fols. 128v - 130r:</i><br><i>Title:</i> Luke's account of the Incarnation<br><i>Incipit:</i> In dese seste maent wert die ingel Gabriel<br><i>Text note:</i> Dutch translation of Luke 1:26-38, added to<br>blank folios in the sixteenth century<br><i>Hand note:</i> Written in Dutch textualis by a different,<br>later hand than the rest of the manuscript, likely the<br>same hand that added the prayer on fol. 115r-v |
| J                          | <i>Fols. 130v - 152r:</i><br><i>Title:</i> Office of the Dead<br><i>Rubric:</i> Dit is die Vigelie in Duutsche<br><i>Incipit:</i> Mi hebben ombevanghen<br><i>Text note:</i> Three-lesson version of the Office of the<br>Dead<br><i>Decoration note:</i> Full-page miniature on fol. 130v                                                                                                                                       |
| <b>Decoration</b> <i>f</i> | <i>fol. 13v:</i><br><i>Title:</i> Arrest of Christ<br><i>Form:</i> Full-page miniature<br><i>Text:</i> Short Hours of the Cross: matins                                                                                                                                                                                                                                                                                          |
| j                          | <i>fol. 20v:</i><br><i>Title:</i> Christ carrying the Cross<br><i>Form:</i> Full-page miniature<br><i>Text:</i> Short Hours of the Cross: sext                                                                                                                                                                                                                                                                                   |
| j                          | <i>Fol. 23v:</i><br><i>Title:</i> Crucifixion<br><i>Form:</i> Full-page miniature<br><i>Text:</i> Short Hours of the Cross: none                                                                                                                                                                                                                                                                                                 |
| ſ                          | <i>fol. 26v:</i><br><i>Title:</i> Deposition from the Cross                                                                                                                                                                                                                                                                                                                                                                      |