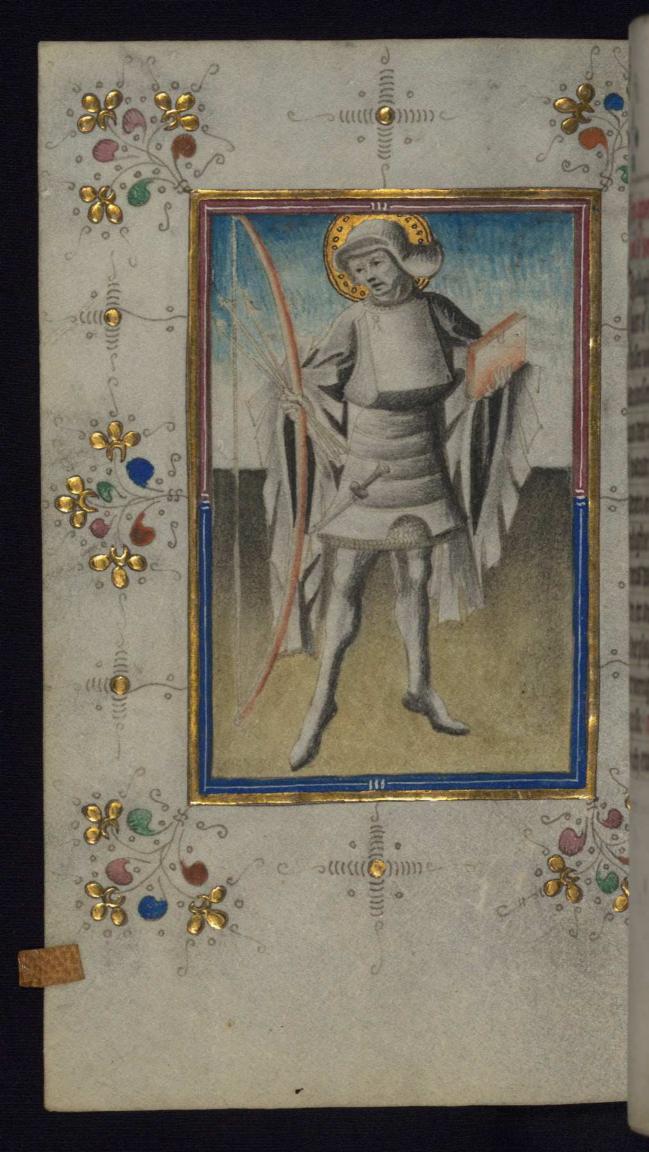

#### fol. 113v:

*Title:* Holy Cross with symbols of the four Evangelists *Form:* Full-page miniature *Text:* Prayer to the Holy Cross

| <i>fol. 116v:</i><br><i>Title:</i> St. Anthony<br><i>Form:</i> Full-page miniature<br><i>Text:</i> Suffrage                                                                                                                                                                                                   |
|---------------------------------------------------------------------------------------------------------------------------------------------------------------------------------------------------------------------------------------------------------------------------------------------------------------|
| <i>fol. 118v:</i><br><i>Title:</i> St. John the Baptist<br><i>Form:</i> Full-page miniature<br><i>Text:</i> Suffrage                                                                                                                                                                                          |
| fol. 120v:<br>Title: St. Sebastian<br>Form: Full-page miniature<br>Text: Suffrage                                                                                                                                                                                                                             |
| <i>fol. 123v:</i><br><i>Title:</i> St. Catherine<br><i>Form:</i> Full-page miniature<br><i>Text:</i> Suffrage                                                                                                                                                                                                 |
| fol. 125v:<br>Title: St. Agnes<br>Form: Full-page miniature<br>Text: Suffrage                                                                                                                                                                                                                                 |
| <i>fol. 127v:</i><br><i>Title:</i> St. Barbara<br><i>Form:</i> Full-page miniature<br><i>Text:</i> Suffrage                                                                                                                                                                                                   |
| <i>fol. 130v:</i><br><i>Title:</i> Funeral service<br><i>Form:</i> Full-page miniature<br><i>Text:</i> Office of the Dead                                                                                                                                                                                     |
| The binding is original.                                                                                                                                                                                                                                                                                      |
| Probably fifteenth-century; worn brown calf over boards, panel-stamped in blind; frame of double fillets enclosing two rectangular panel stamps, each 5.0 x 7.1 cm, of two files of three mythological beasts and grotesques, surrounded by an inscription in Gothic script (inscription illegible and beasts |