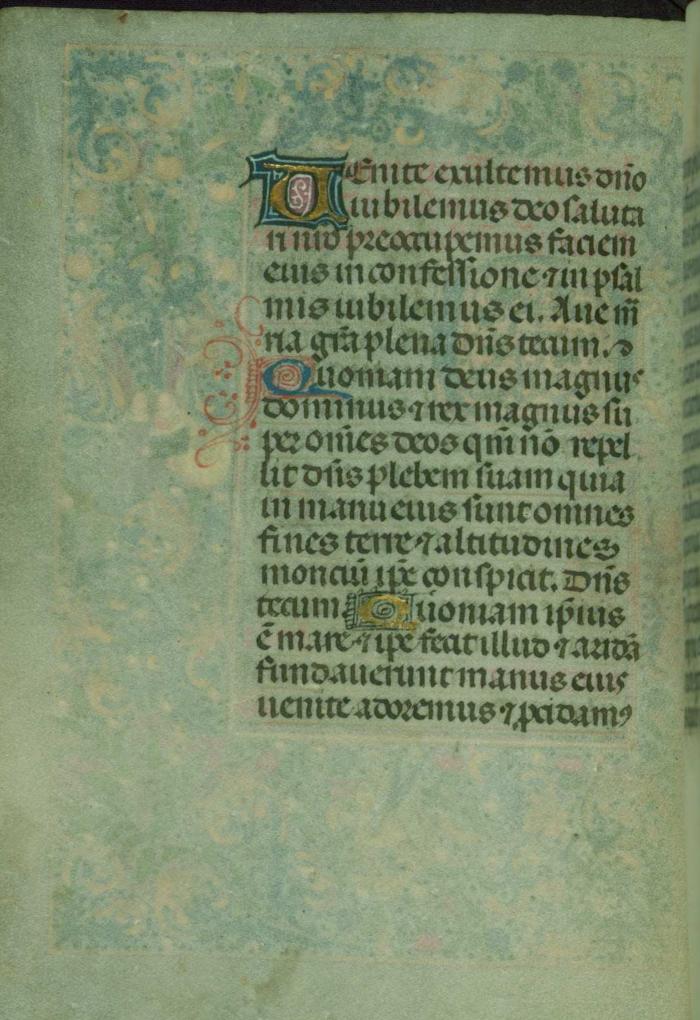

### fols. 35r - 91v:

*Title:* Hours of the Virgin

*Rubric:* Incipit officium beate marie virginis secundum consuetudinem Romane curie. V.

*Incipit:* Domine labia mea

Contents: Use of Rome

*Decoration note:* Three full-page miniatures, fols. 61v, 66v, and 75v; five missing miniatures originally opposite fols. 35, 51, 71, 80, and 87