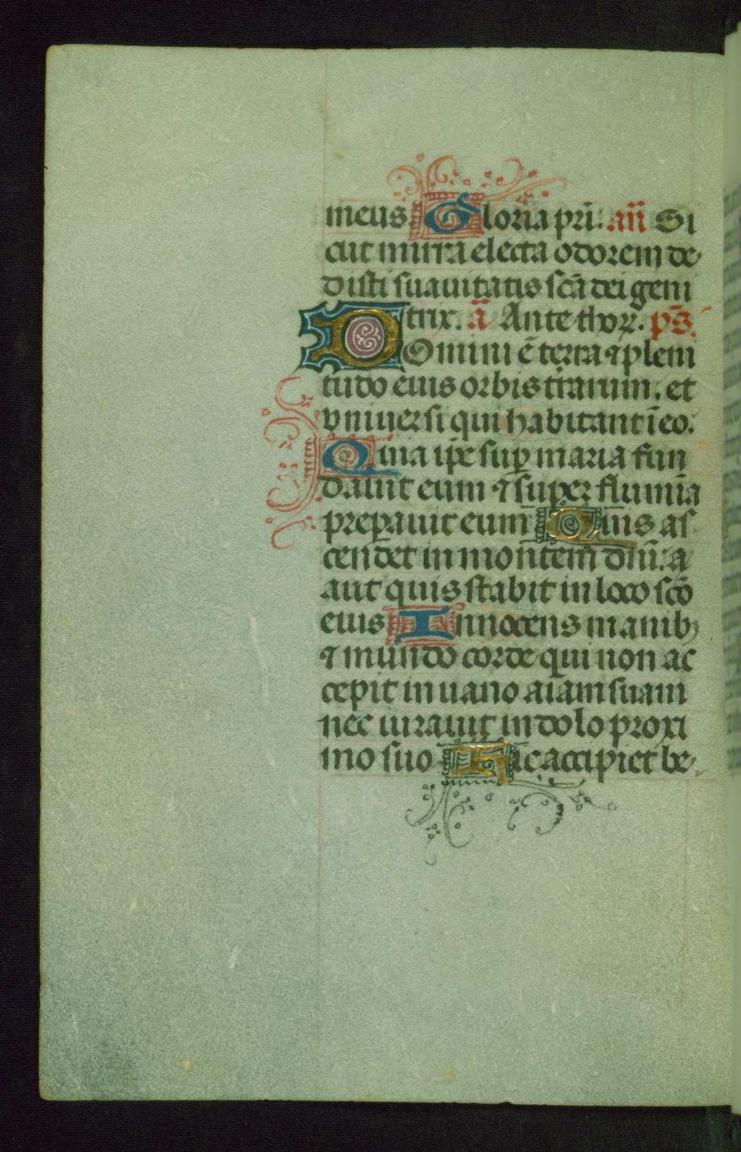

### fols. 35r - 91v:

*Title:* Hours of the Virgin

*Rubric:* Incipit officium beate marie virginis secundum consuetudinem Romane curie. V.

*Incipit:* Domine labia mea

Contents: Use of Rome

*Decoration note:* Three full-page miniatures, fols. 61v, 66v, and 75v; five missing miniatures originally opposite fols. 35, 51, 71, 80, and 87