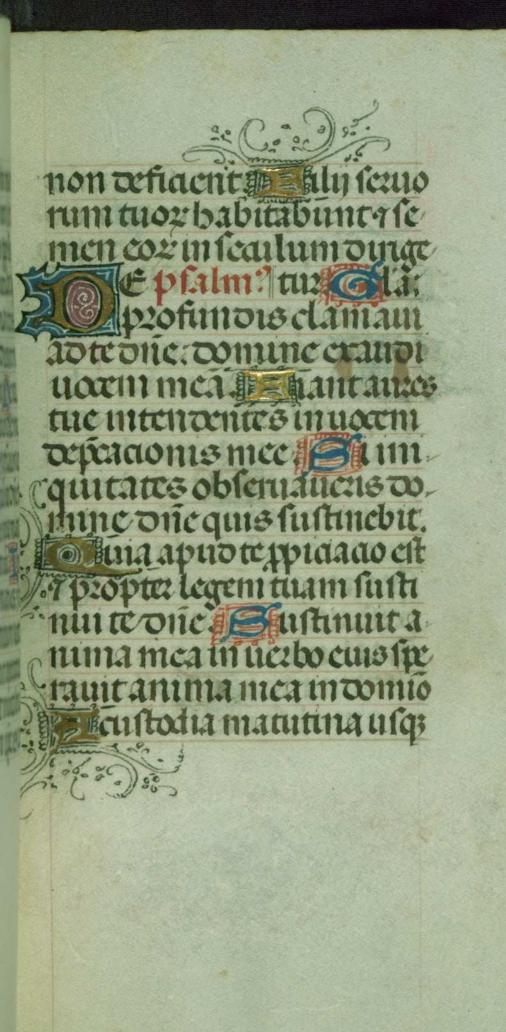

*Title:* Seven Penitential Psalms *Rubric:* Incipit .vii psalmi penitenciales. p. *Incipit:* Domine ne in furore tuo

fols. 112r - 119v:

*Title:* Litany, petitions, and collects *Rubric:* Litanie maior *Incipit:* Kyrieleyson

*Contents:* Fols. 112r-114v: Litany: Use of Rome, some regional saints; includes sixteen apostles from Peter to Mark; fifteen martyrs, twelve doctors and confessors, including Francis, Leonard, and Bernard; fifteen virgins, widows, and continentes including Clare, Ursula, Elizabeth, and Martha; fols. 114v-117r: Petitions, invocations, and Psalm 69; fols. 117r-119r: Nine collects