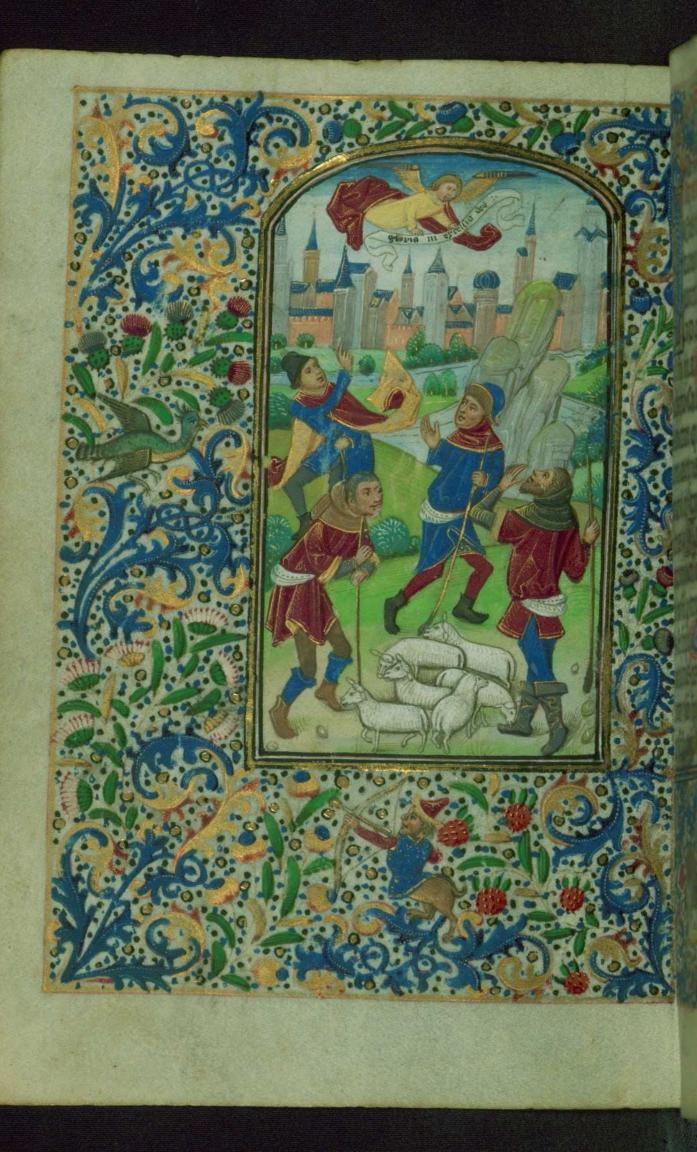

### fols. 35r - 91v:

*Title:* Hours of the Virgin

*Rubric:* Incipit officium beate marie virginis secundum consuetudinem Romane curie. V.

*Incipit:* Domine labia mea

Contents: Use of Rome

*Decoration note:* Three full-page miniatures, fols. 61v, 66v, and 75v; five missing miniatures originally opposite fols. 35, 51, 71, 80, and 87

## fol. 26v:

Title: Virgin and Child

Generated: 2016-01-08 16:57 -05:00

|              | <i>Form:</i> Full-page miniature<br><i>Text:</i> Mass of the Virgin                                                                                                                               |
|--------------|---------------------------------------------------------------------------------------------------------------------------------------------------------------------------------------------------|
|              | <i>fol.</i> 61 <i>v</i> :<br><i>Title:</i> Nativity-Adoration<br><i>Form:</i> Full-page miniature<br><i>Text:</i> Hours of the Virgin: Prime                                                      |
|              | <i>fol. 66v:</i><br><i>Title:</i> Annunciation to the Shepherds<br><i>Form:</i> Full-page miniature<br><i>Text:</i> Hours of the Virgin: Terce                                                    |
|              | <i>fol. 75v:</i><br><i>Title:</i> Circumcision<br><i>Form:</i> Full-page miniature<br><i>Text:</i> Hours of the Virgin: None                                                                      |
|              | <i>fol. 120v:</i><br><i>Title:</i> Funeral service<br><i>Form:</i> Full-page miniature<br><i>Text:</i> Office of the Dead                                                                         |
| Binding      | The binding is not original.                                                                                                                                                                      |
|              | Rebound in French or Belgium (?) ca. 1900; dark red velvet;<br>two silver gilt catches and clasps from the seventeenth<br>century, possibly transferred from previous binding                     |
| Provenance   | Bruges, ca. 1460-1470, completed under influence of Willem Vrelant                                                                                                                                |
|              | Henry Walters, Baltimore, purchased from unknown source between 1895 and 1931                                                                                                                     |
| Acquisition  | Walters Art Museum, 1931, by Henry Walters' bequest                                                                                                                                               |
| Bibliography | De Ricci, Seymour, and W. J. Wilson. Census of Medieval<br>and Renaissance Manuscripts in the United States and<br>Canada. Vol. 1. New York: H. W. Wilson Company, 1935; p.<br>813, cat. no. 346. |
|              | Bowles, Edmund A. "A Checklist of Musical Instruments in Fifteenth-Century Illuminated Manuscripts at the Walters Art                                                                             |