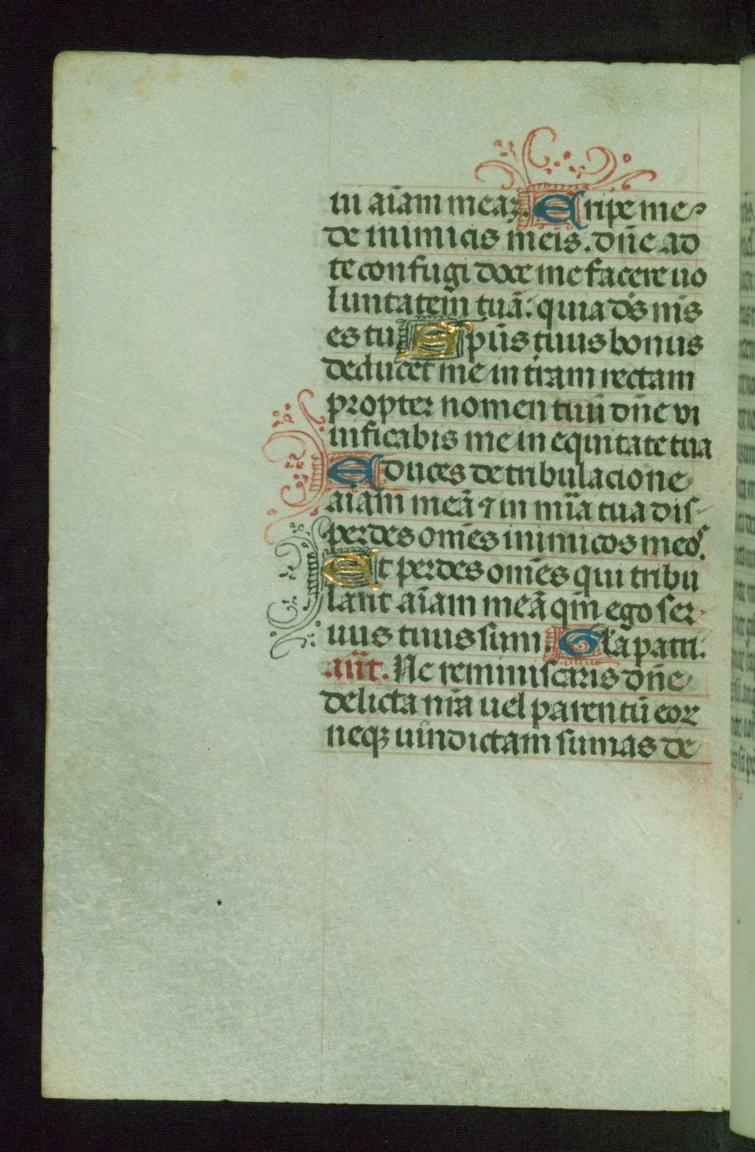

*Title:* Seven Penitential Psalms *Rubric:* Incipit .vii psalmi penitenciales. p. *Incipit:* Domine ne in furore tuo

fols. 112r - 119v:

*Title:* Litany, petitions, and collects *Rubric:* Litanie maior *Incipit:* Kyrieleyson

*Contents:* Fols. 112r-114v: Litany: Use of Rome, some regional saints; includes sixteen apostles from Peter to Mark; fifteen martyrs, twelve doctors and confessors, including Francis, Leonard, and Bernard; fifteen virgins, widows, and continentes including Clare, Ursula, Elizabeth, and Martha; fols. 114v-117r: Petitions, invocations, and Psalm 69; fols. 117r-119r: Nine collects