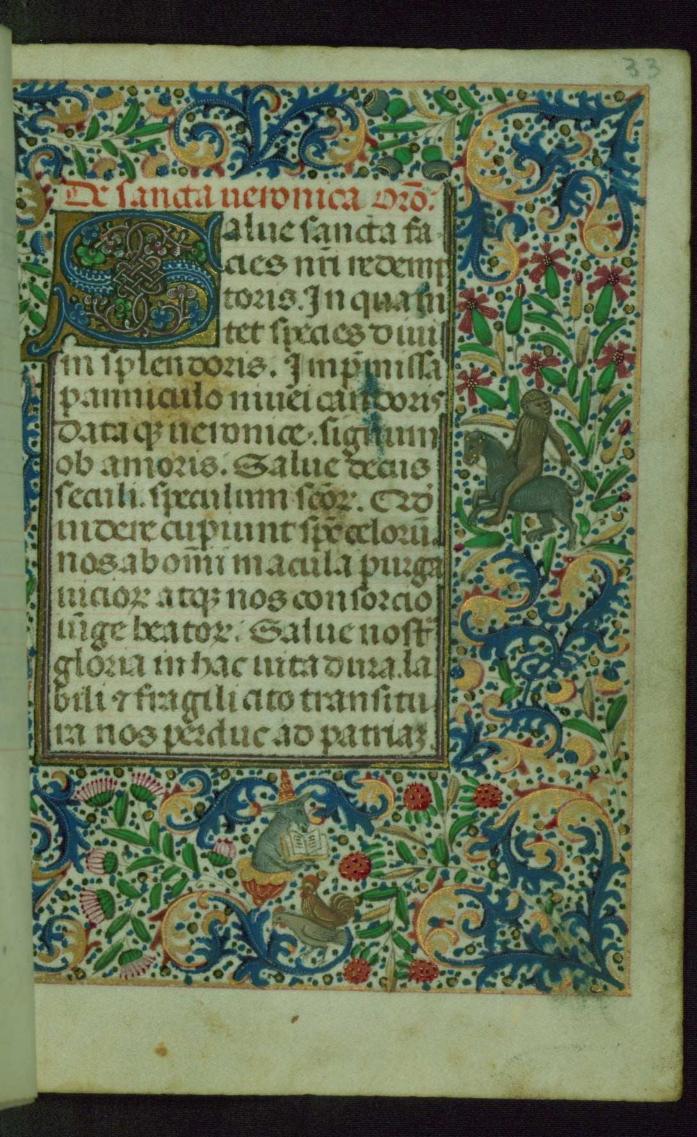

### fols. 33r - 34v:

*Title:* Suffrage to the Holy Face *Rubric:* De sancta veronica. Oratio. *Incipit:* Salve sancta facies nostri redemptoris