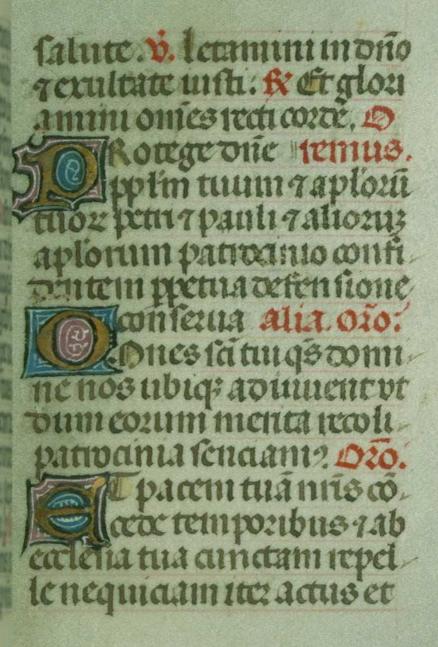

*Title:* Seven Penitential Psalms *Rubric:* Incipit .vii psalmi penitenciales. p. *Incipit:* Domine ne in furore tuo

fols. 112r - 119v:

*Title:* Litany, petitions, and collects *Rubric:* Litanie maior *Incipit:* Kyrieleyson

*Contents:* Fols. 112r-114v: Litany: Use of Rome, some regional saints; includes sixteen apostles from Peter to Mark; fifteen martyrs, twelve doctors and confessors, including Francis, Leonard, and Bernard; fifteen virgins, widows, and continentes including Clare, Ursula, Elizabeth, and Martha; fols. 114v-117r: Petitions, invocations, and Psalm 69; fols. 117r-119r: Nine collects