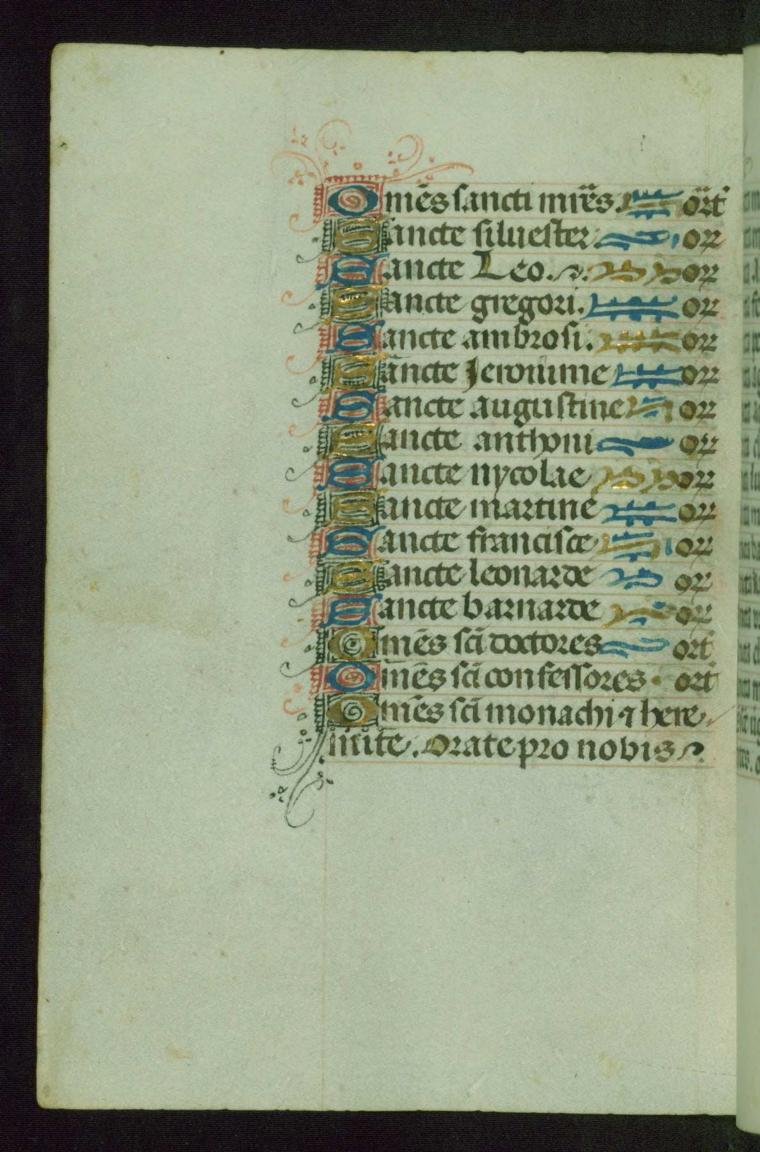

*Contents:* Fols. 112r-114v: Litany: Use of Rome, some regional saints; includes sixteen apostles from Peter to Mark; fifteen martyrs, twelve doctors and confessors, including Francis, Leonard, and Bernard; fifteen virgins, widows, and continentes including Clare, Ursula, Elizabeth, and Martha; fols. 114v-117r: Petitions, invocations, and Psalm 69; fols. 117r-119r: Nine collects