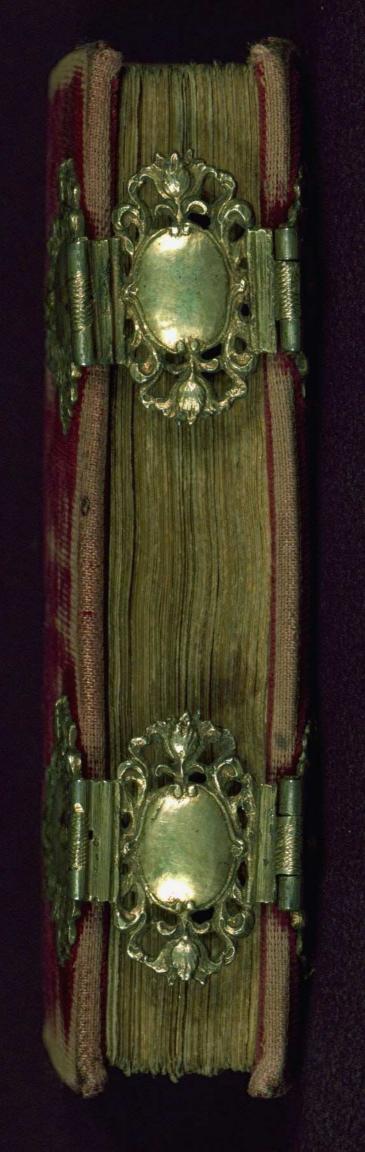

## fol. 26v:

Title: Virgin and Child

Generated: 2016-01-08 16:57 -05:00

|              | <i>Form:</i> Full-page miniature<br><i>Text:</i> Mass of the Virgin                                                                                                                               |
|--------------|---------------------------------------------------------------------------------------------------------------------------------------------------------------------------------------------------|
|              | <i>fol.</i> 61 <i>v</i> :<br><i>Title:</i> Nativity-Adoration<br><i>Form:</i> Full-page miniature<br><i>Text:</i> Hours of the Virgin: Prime                                                      |
|              | <i>fol. 66v:</i><br><i>Title:</i> Annunciation to the Shepherds<br><i>Form:</i> Full-page miniature<br><i>Text:</i> Hours of the Virgin: Terce                                                    |
|              | <i>fol. 75v:</i><br><i>Title:</i> Circumcision<br><i>Form:</i> Full-page miniature<br><i>Text:</i> Hours of the Virgin: None                                                                      |
|              | <i>fol. 120v:</i><br><i>Title:</i> Funeral service<br><i>Form:</i> Full-page miniature<br><i>Text:</i> Office of the Dead                                                                         |
| Binding      | The binding is not original.                                                                                                                                                                      |
|              | Rebound in French or Belgium (?) ca. 1900; dark red velvet;<br>two silver gilt catches and clasps from the seventeenth<br>century, possibly transferred from previous binding                     |
| Provenance   | Bruges, ca. 1460-1470, completed under influence of Willem Vrelant                                                                                                                                |
|              | Henry Walters, Baltimore, purchased from unknown source between 1895 and 1931                                                                                                                     |
| Acquisition  | Walters Art Museum, 1931, by Henry Walters' bequest                                                                                                                                               |
| Bibliography | De Ricci, Seymour, and W. J. Wilson. Census of Medieval<br>and Renaissance Manuscripts in the United States and<br>Canada. Vol. 1. New York: H. W. Wilson Company, 1935; p.<br>813, cat. no. 346. |
|              | Bowles, Edmund A. "A Checklist of Musical Instruments in Fifteenth-Century Illuminated Manuscripts at the Walters Art                                                                             |