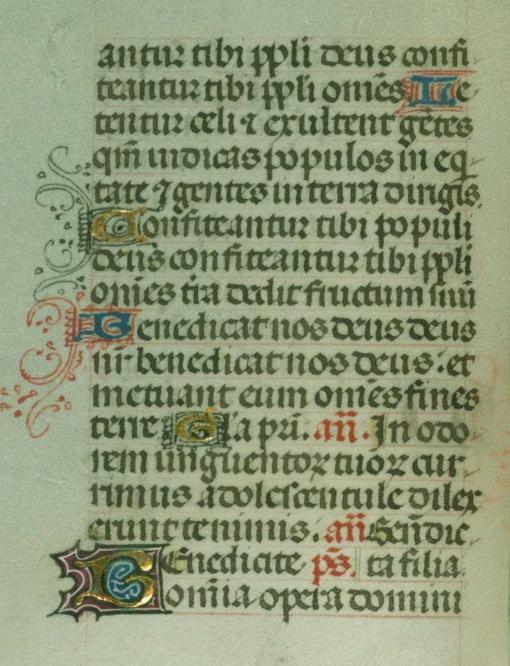

### fols. 35r - 91v:

*Title:* Hours of the Virgin

*Rubric:* Incipit officium beate marie virginis secundum consuetudinem Romane curie. V.

*Incipit:* Domine labia mea

Contents: Use of Rome

*Decoration note:* Three full-page miniatures, fols. 61v, 66v, and 75v; five missing miniatures originally opposite fols. 35, 51, 71, 80, and 87