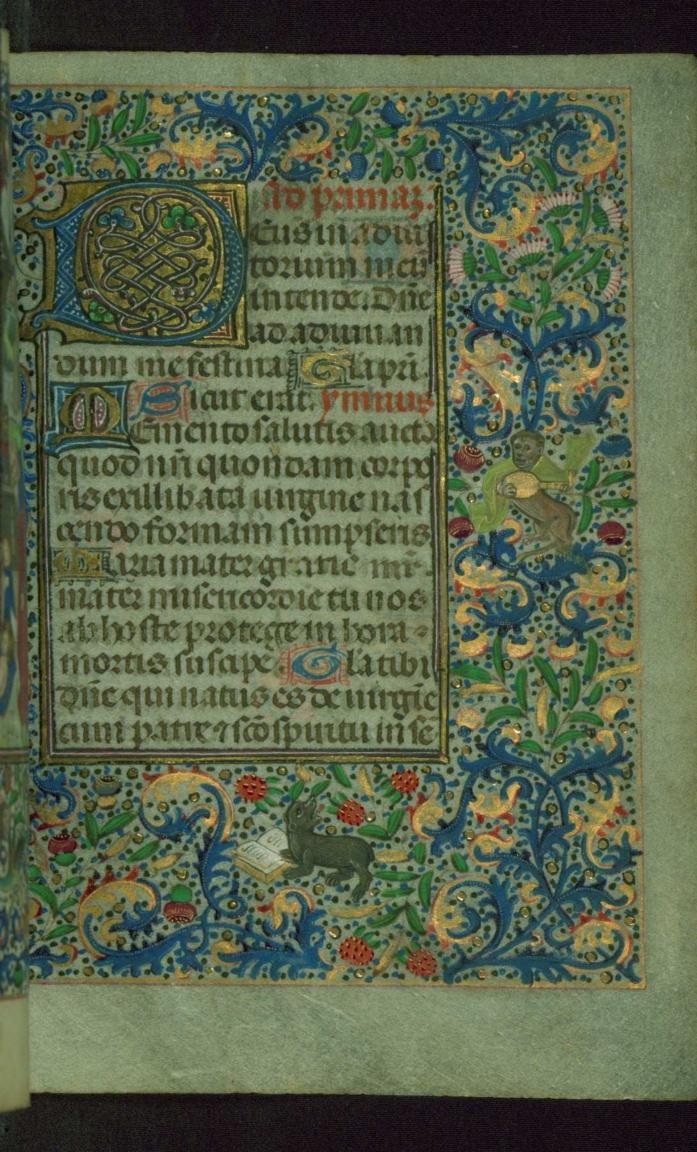

## fol. 13v:

*Title:* Crucifixion with SS. Mary Magdalene and Longinus *Form:* Full-page miniature *Text:* Hours of the Cross