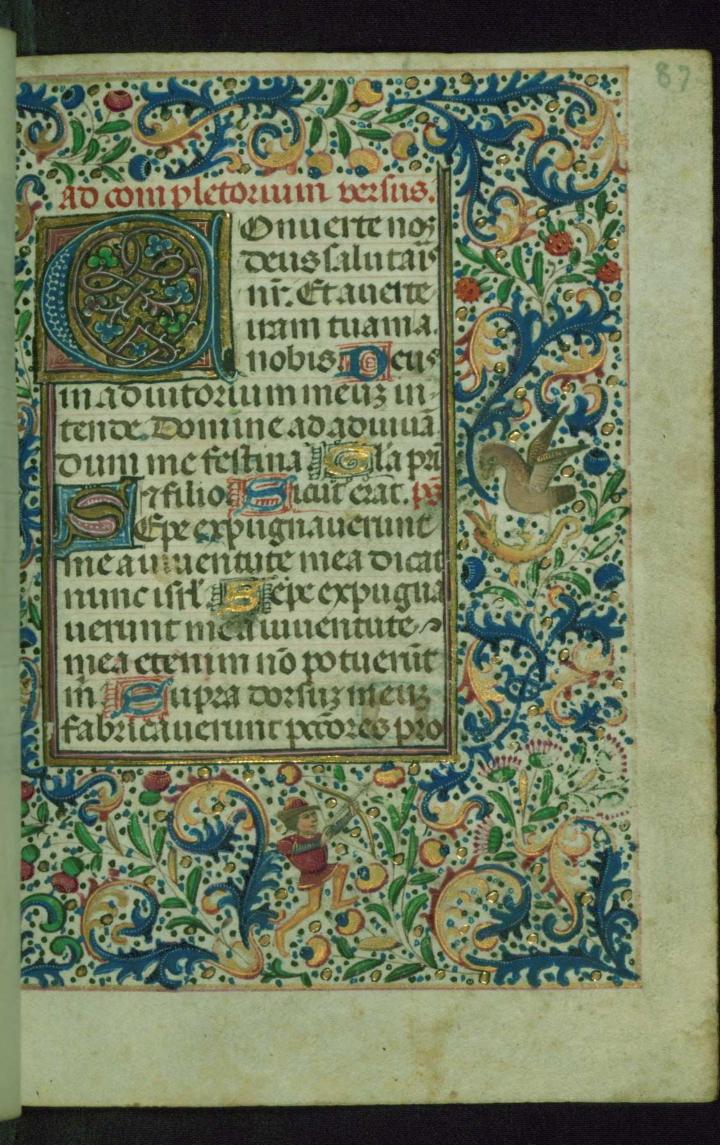

# fols. 92r - 101v:

*Title:* Advent Office of the Virgin *Rubric:* Incipit officium beate marie virginis quod dicitur in adventu *Incipit:* Deus in adiuitorum meum *Contents:* Additional heading appears on bottom of fol. 91v reading "Sequitur adventus domini" fols. 102r - 122r: