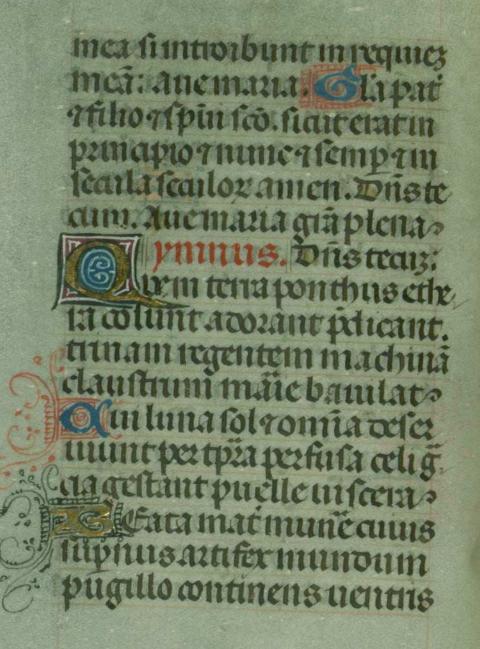

# fol. 20v:

*Title:* Pentecost *Form:* Full-page miniature *Text:* Hours of the Holy Spirit