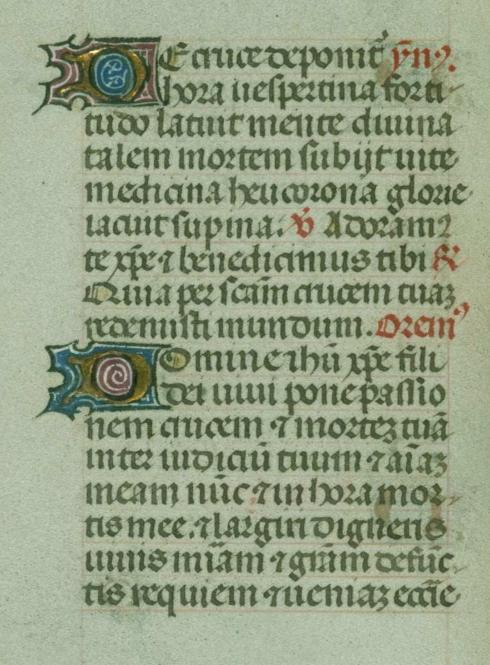

Generated: 2016-01-08 16:57 -05:00

*Rubric:* Incipit officium sancte crucis. Ad matutinas versus. *Incipit:* Domine labia mea *Decoration note:* Full-page miniature, fol. 13v

## fol. 13v:

*Title:* Crucifixion with SS. Mary Magdalene and Longinus *Form:* Full-page miniature *Text:* Hours of the Cross