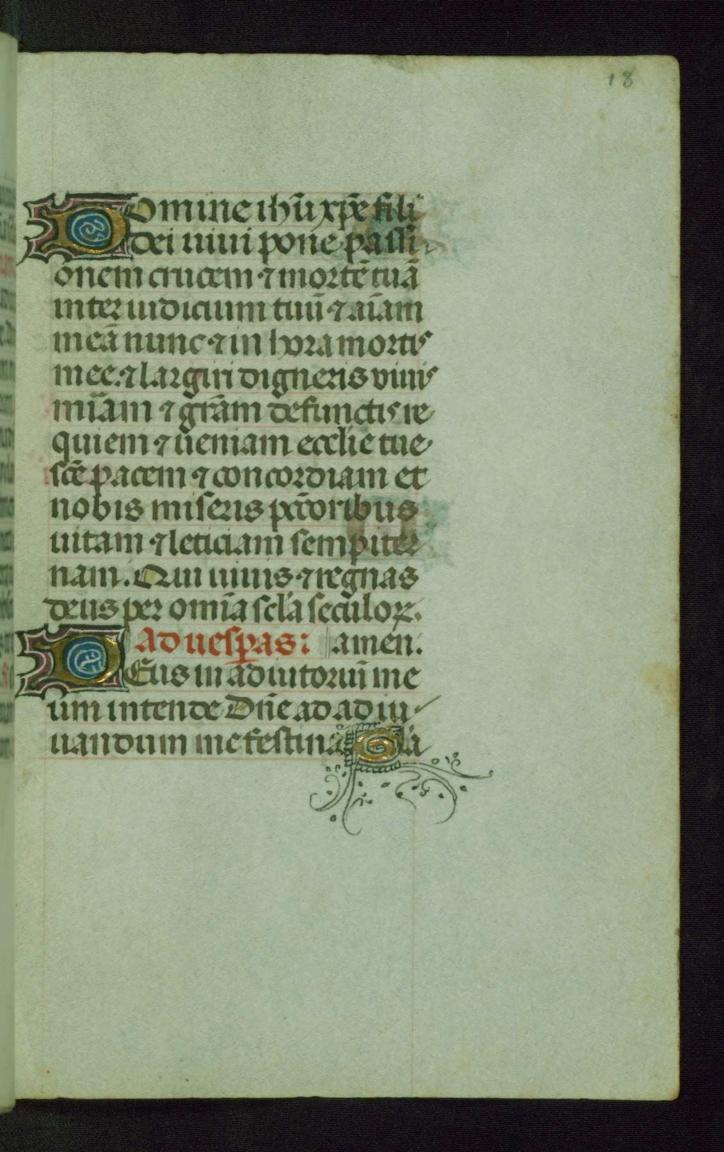

Generated: 2016-01-08 16:57 -05:00

*Rubric:* Incipit officium sancte crucis. Ad matutinas versus. *Incipit:* Domine labia mea *Decoration note:* Full-page miniature, fol. 13v

## fol. 13v:

*Title:* Crucifixion with SS. Mary Magdalene and Longinus *Form:* Full-page miniature *Text:* Hours of the Cross