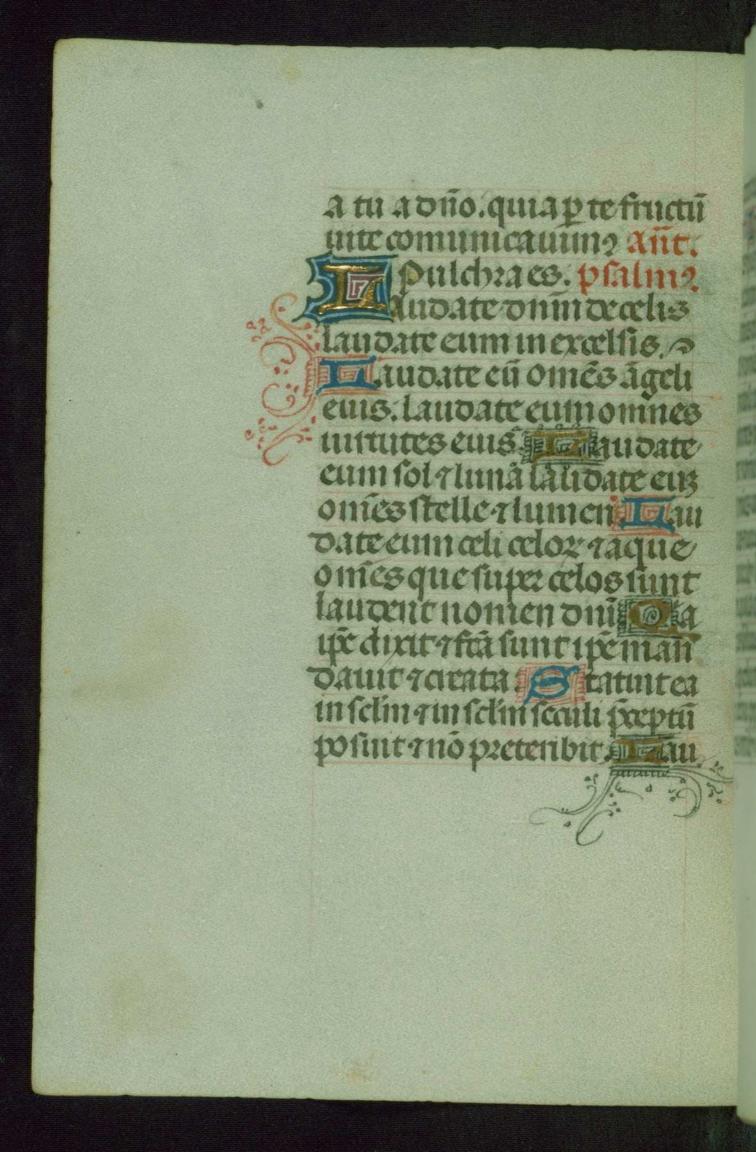

### fols. 35r - 91v:

*Title:* Hours of the Virgin

*Rubric:* Incipit officium beate marie virginis secundum consuetudinem Romane curie. V.

*Incipit:* Domine labia mea

Contents: Use of Rome

*Decoration note:* Three full-page miniatures, fols. 61v, 66v, and 75v; five missing miniatures originally opposite fols. 35, 51, 71, 80, and 87