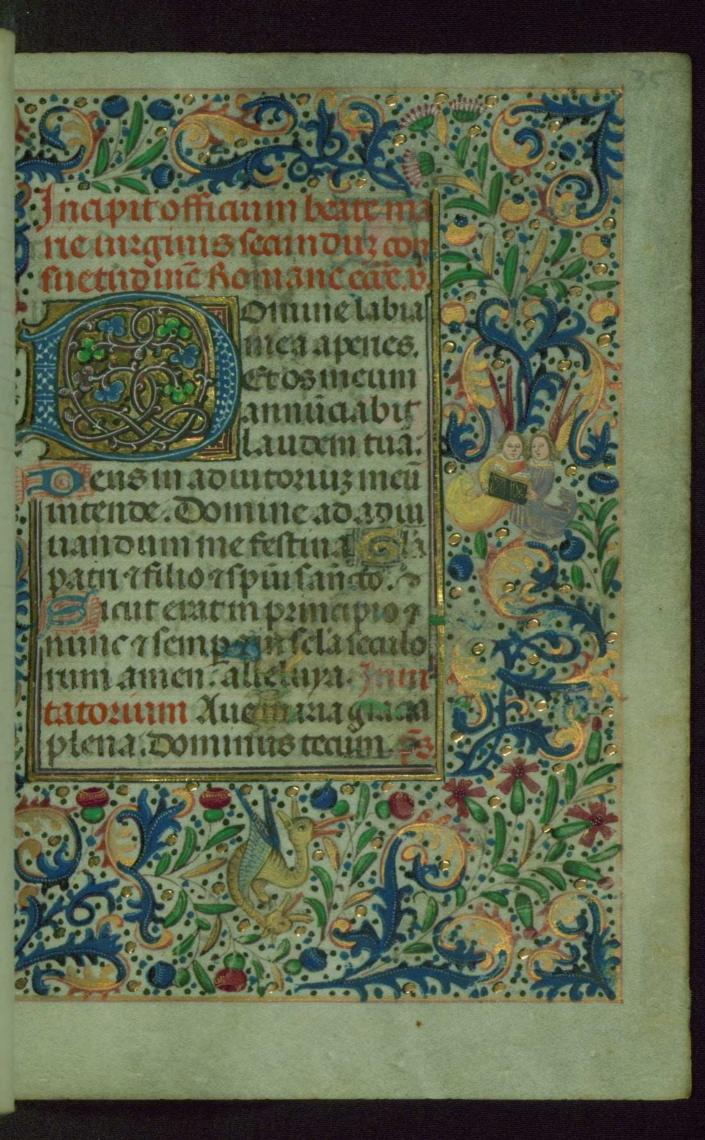

### fols. 35r - 91v:

*Title:* Hours of the Virgin

*Rubric:* Incipit officium beate marie virginis secundum consuetudinem Romane curie. V.

*Incipit:* Domine labia mea

Contents: Use of Rome

*Decoration note:* Three full-page miniatures, fols. 61v, 66v, and 75v; five missing miniatures originally opposite fols. 35, 51, 71, 80, and 87