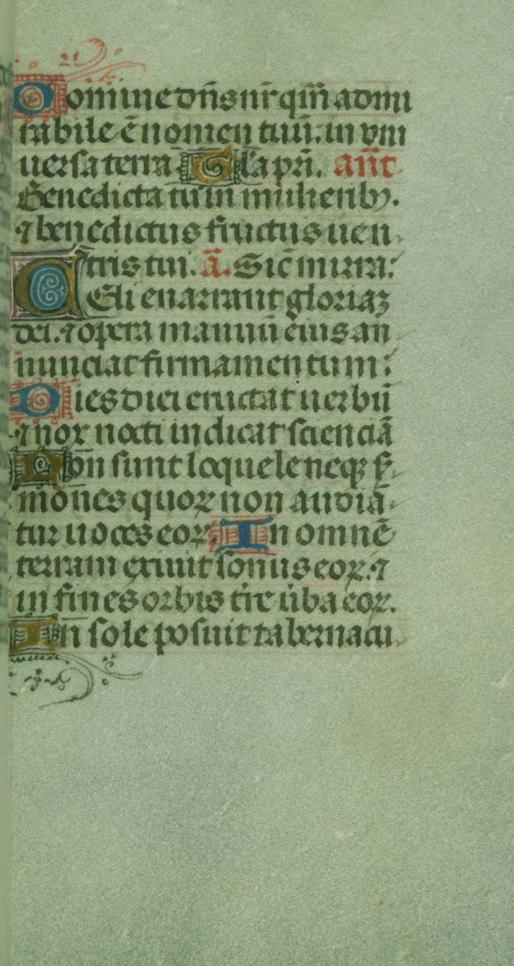

### fols. 35r - 91v:

*Title:* Hours of the Virgin

*Rubric:* Incipit officium beate marie virginis secundum consuetudinem Romane curie. V.

*Incipit:* Domine labia mea

Contents: Use of Rome

*Decoration note:* Three full-page miniatures, fols. 61v, 66v, and 75v; five missing miniatures originally opposite fols. 35, 51, 71, 80, and 87