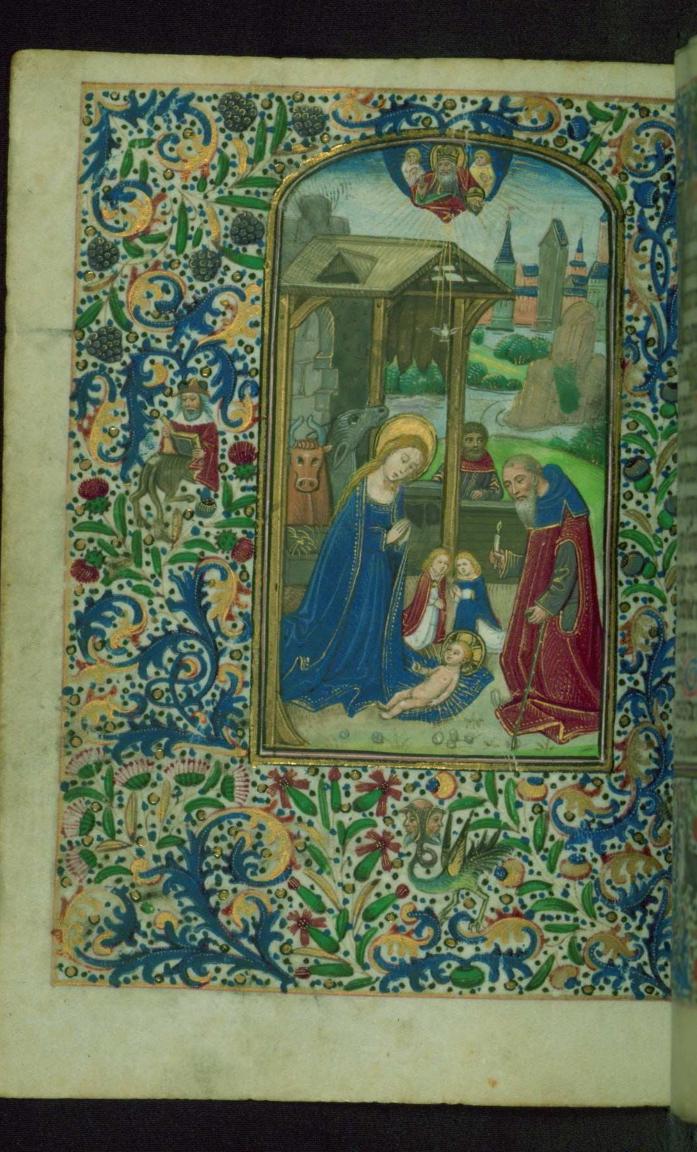

### fols. 35r - 91v:

*Title:* Hours of the Virgin

*Rubric:* Incipit officium beate marie virginis secundum consuetudinem Romane curie. V.

*Incipit:* Domine labia mea

Contents: Use of Rome

*Decoration note:* Three full-page miniatures, fols. 61v, 66v, and 75v; five missing miniatures originally opposite fols. 35, 51, 71, 80, and 87

## fol. 26v:

Title: Virgin and Child

Generated: 2016-01-08 16:57 -05:00

|              | <i>Form:</i> Full-page miniature<br><i>Text:</i> Mass of the Virgin                                                                                                                               |
|--------------|---------------------------------------------------------------------------------------------------------------------------------------------------------------------------------------------------|
|              | <i>fol.</i> 61 <i>v</i> :<br><i>Title:</i> Nativity-Adoration<br><i>Form:</i> Full-page miniature<br><i>Text:</i> Hours of the Virgin: Prime                                                      |
|              | <i>fol. 66v:</i><br><i>Title:</i> Annunciation to the Shepherds<br><i>Form:</i> Full-page miniature<br><i>Text:</i> Hours of the Virgin: Terce                                                    |
|              | <i>fol. 75v:</i><br><i>Title:</i> Circumcision<br><i>Form:</i> Full-page miniature<br><i>Text:</i> Hours of the Virgin: None                                                                      |
|              | <i>fol. 120v:</i><br><i>Title:</i> Funeral service<br><i>Form:</i> Full-page miniature<br><i>Text:</i> Office of the Dead                                                                         |
| Binding      | The binding is not original.                                                                                                                                                                      |
|              | Rebound in French or Belgium (?) ca. 1900; dark red velvet;<br>two silver gilt catches and clasps from the seventeenth<br>century, possibly transferred from previous binding                     |
| Provenance   | Bruges, ca. 1460-1470, completed under influence of Willem Vrelant                                                                                                                                |
|              | Henry Walters, Baltimore, purchased from unknown source between 1895 and 1931                                                                                                                     |
| Acquisition  | Walters Art Museum, 1931, by Henry Walters' bequest                                                                                                                                               |
| Bibliography | De Ricci, Seymour, and W. J. Wilson. Census of Medieval<br>and Renaissance Manuscripts in the United States and<br>Canada. Vol. 1. New York: H. W. Wilson Company, 1935; p.<br>813, cat. no. 346. |
|              | Bowles, Edmund A. "A Checklist of Musical Instruments in Fifteenth-Century Illuminated Manuscripts at the Walters Art                                                                             |