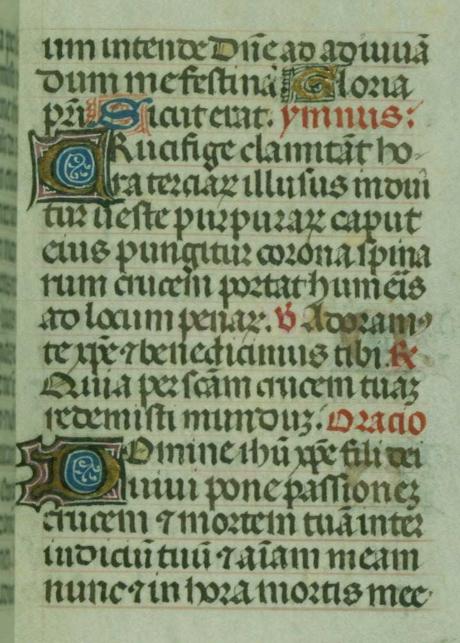

Generated: 2016-01-08 16:57 -05:00

*Rubric:* Incipit officium sancte crucis. Ad matutinas versus. *Incipit:* Domine labia mea *Decoration note:* Full-page miniature, fol. 13v

## fol. 13v:

*Title:* Crucifixion with SS. Mary Magdalene and Longinus *Form:* Full-page miniature *Text:* Hours of the Cross