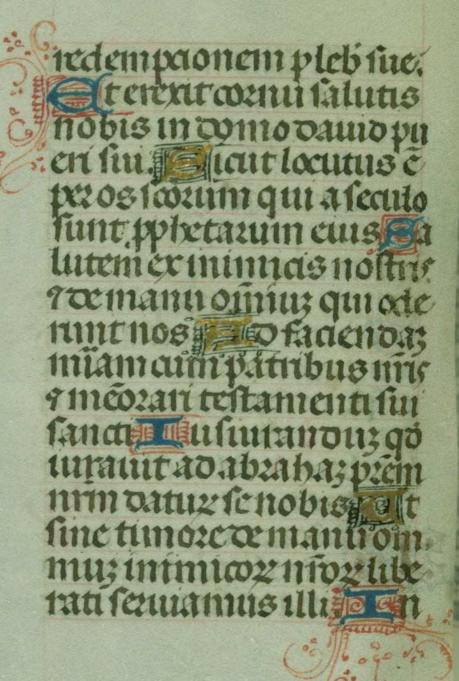

# fols. 92r - 101v:

*Title:* Advent Office of the Virgin *Rubric:* Incipit officium beate marie virginis quod dicitur in adventu *Incipit:* Deus in adiuitorum meum *Contents:* Additional heading appears on bottom of fol. 91v reading "Sequitur adventus domini" fols. 102r - 122r: