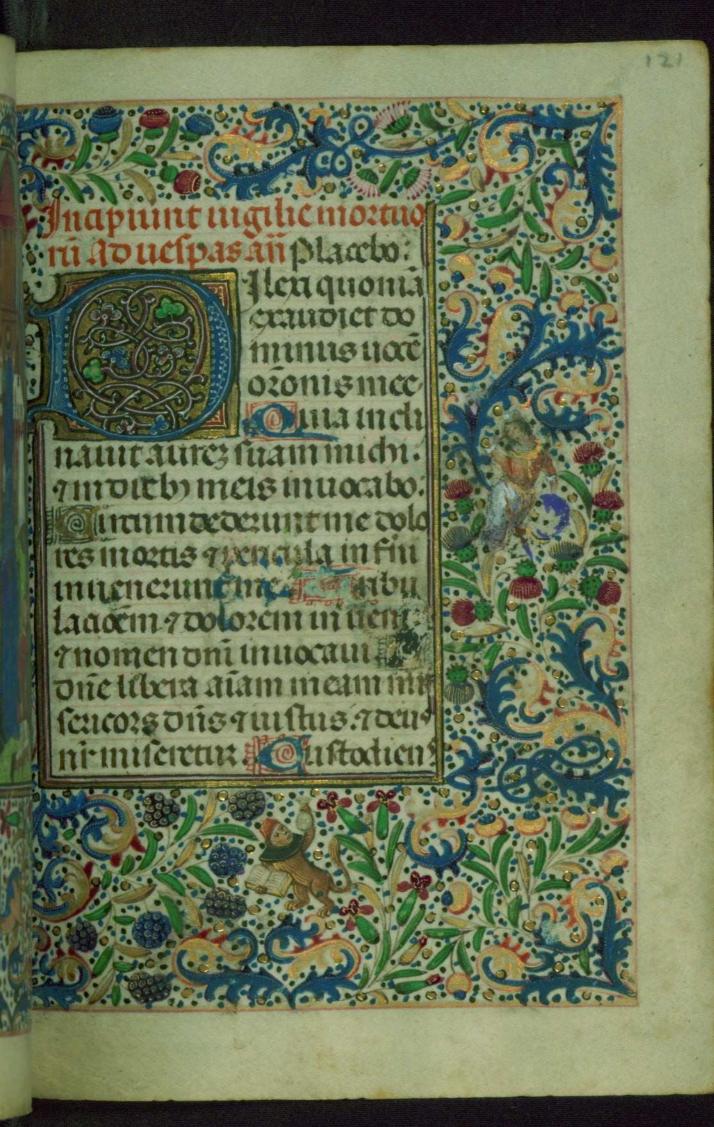

fols. 120v - 159v:

*Title:* Office of the Dead

*Rubric:* Incipiunt vigilie mortuorum Ad vesperas antiphona

Incipit: Placebo: Dilexi quoniam exaudiet

*Contents:* For Use of Rome; four collects at the end of Vespers, two of which cite "N" for name of deceased male or female, fol. 126r-v; fols. 127-134 and 134-141 were reversed during rebinding *Decoration note:* Full-page miniature, fol. 120v