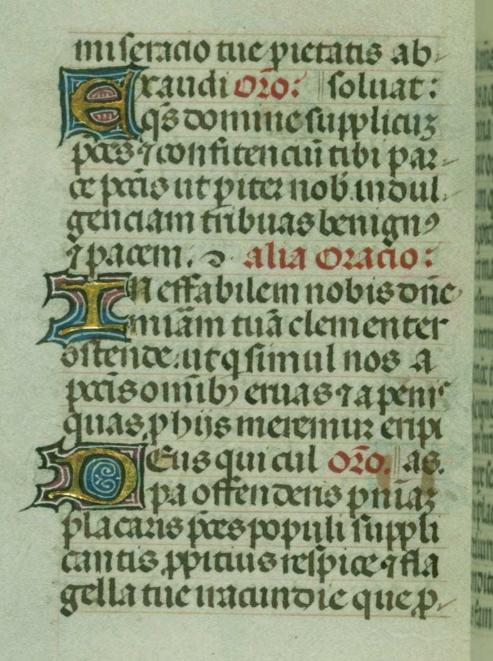

*Title:* Seven Penitential Psalms *Rubric:* Incipit .vii psalmi penitenciales. p. *Incipit:* Domine ne in furore tuo

fols. 112r - 119v:

*Title:* Litany, petitions, and collects *Rubric:* Litanie maior *Incipit:* Kyrieleyson

*Contents:* Fols. 112r-114v: Litany: Use of Rome, some regional saints; includes sixteen apostles from Peter to Mark; fifteen martyrs, twelve doctors and confessors, including Francis, Leonard, and Bernard; fifteen virgins, widows, and continentes including Clare, Ursula, Elizabeth, and Martha; fols. 114v-117r: Petitions, invocations, and Psalm 69; fols. 117r-119r: Nine collects