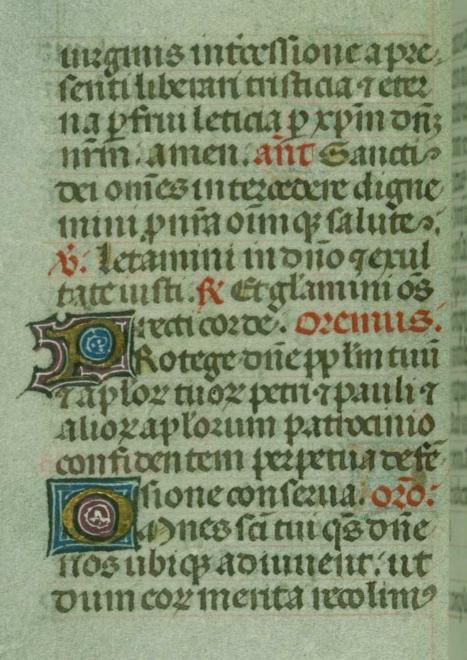

*Title:* Seven Penitential Psalms *Rubric:* Incipit .vii psalmi penitenciales. p. *Incipit:* Domine ne in furore tuo

fols. 112r - 119v:

*Title:* Litany, petitions, and collects *Rubric:* Litanie maior *Incipit:* Kyrieleyson

*Contents:* Fols. 112r-114v: Litany: Use of Rome, some regional saints; includes sixteen apostles from Peter to Mark; fifteen martyrs, twelve doctors and confessors, including Francis, Leonard, and Bernard; fifteen virgins, widows, and continentes including Clare, Ursula, Elizabeth, and Martha; fols. 114v-117r: Petitions, invocations, and Psalm 69; fols. 117r-119r: Nine collects