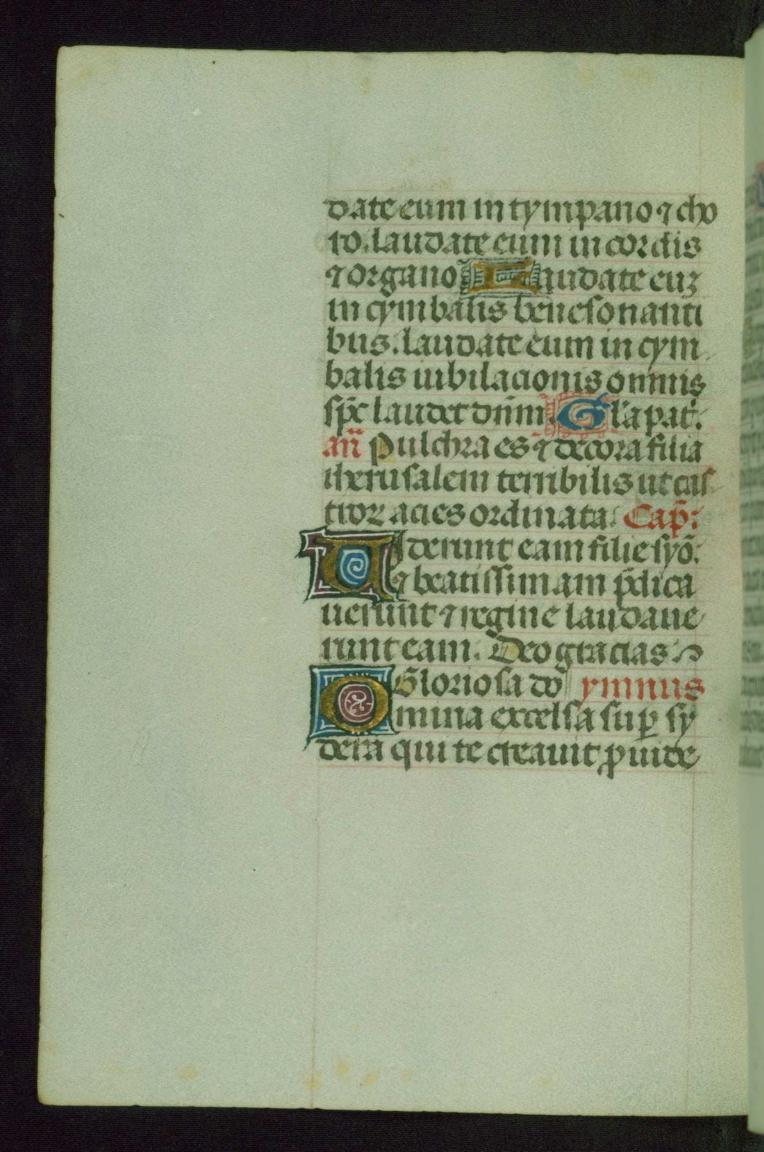

### fols. 35r - 91v:

*Title:* Hours of the Virgin

*Rubric:* Incipit officium beate marie virginis secundum consuetudinem Romane curie. V.

*Incipit:* Domine labia mea

Contents: Use of Rome

*Decoration note:* Three full-page miniatures, fols. 61v, 66v, and 75v; five missing miniatures originally opposite fols. 35, 51, 71, 80, and 87