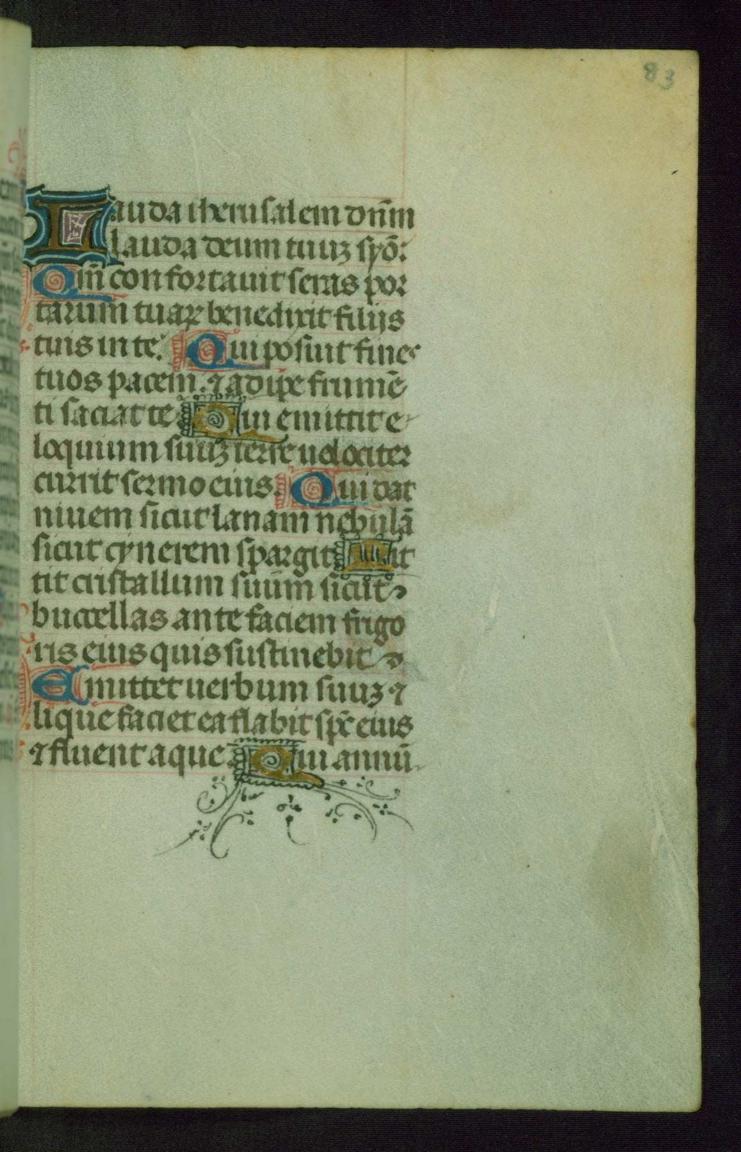

### fols. 35r - 91v:

*Title:* Hours of the Virgin

*Rubric:* Incipit officium beate marie virginis secundum consuetudinem Romane curie. V.

*Incipit:* Domine labia mea

Contents: Use of Rome

*Decoration note:* Three full-page miniatures, fols. 61v, 66v, and 75v; five missing miniatures originally opposite fols. 35, 51, 71, 80, and 87