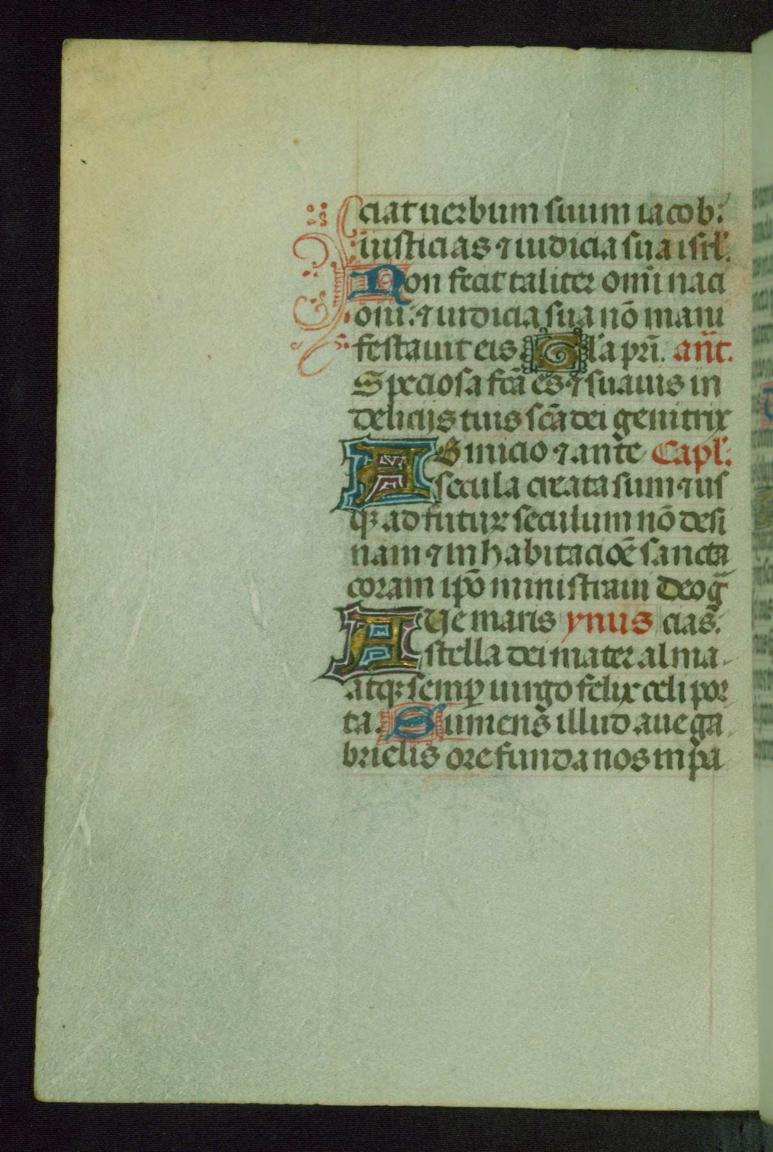

# fols. 92r - 101v:

*Title:* Advent Office of the Virgin *Rubric:* Incipit officium beate marie virginis quod dicitur in adventu *Incipit:* Deus in adiuitorum meum *Contents:* Additional heading appears on bottom of fol. 91v reading "Sequitur adventus domini" fols. 102r - 122r: