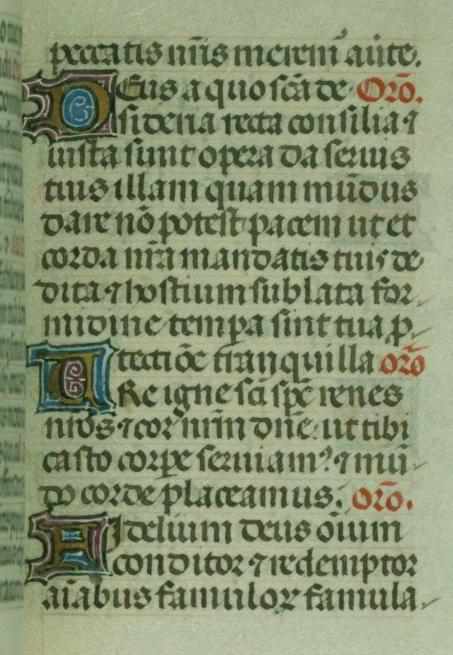

*Title:* Seven Penitential Psalms *Rubric:* Incipit .vii psalmi penitenciales. p. *Incipit:* Domine ne in furore tuo

fols. 112r - 119v:

*Title:* Litany, petitions, and collects *Rubric:* Litanie maior *Incipit:* Kyrieleyson

*Contents:* Fols. 112r-114v: Litany: Use of Rome, some regional saints; includes sixteen apostles from Peter to Mark; fifteen martyrs, twelve doctors and confessors, including Francis, Leonard, and Bernard; fifteen virgins, widows, and continentes including Clare, Ursula, Elizabeth, and Martha; fols. 114v-117r: Petitions, invocations, and Psalm 69; fols. 117r-119r: Nine collects

fols. 120v - 159v:

*Title:* Office of the Dead

*Rubric:* Incipiunt vigilie mortuorum Ad vesperas antiphona

Incipit: Placebo: Dilexi quoniam exaudiet

*Contents:* For Use of Rome; four collects at the end of Vespers, two of which cite "N" for name of deceased male or female, fol. 126r-v; fols. 127-134 and 134-141 were reversed during rebinding *Decoration note:* Full-page miniature, fol. 120v