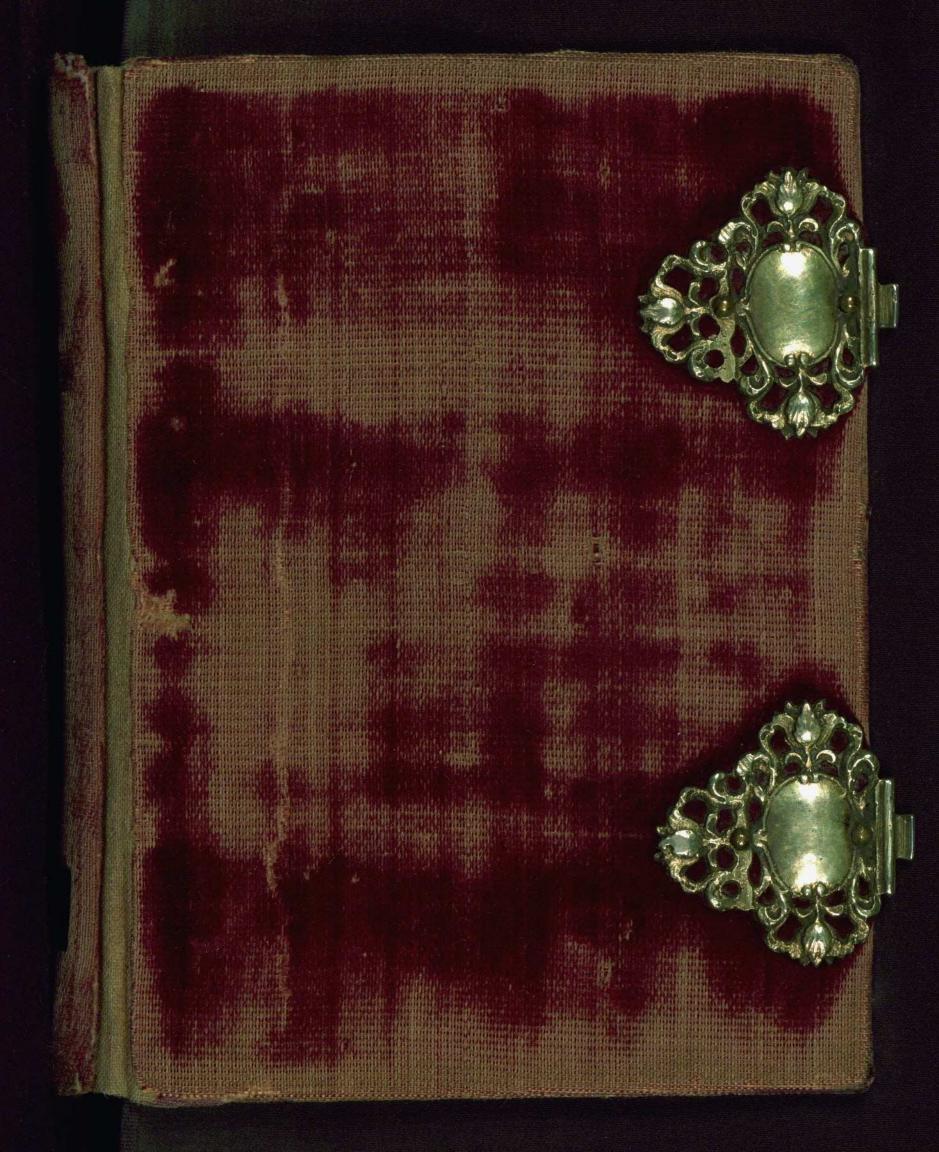

## fol. 26v:

Title: Virgin and Child

Generated: 2016-01-08 16:57 -05:00

|              | <i>Form:</i> Full-page miniature<br><i>Text:</i> Mass of the Virgin                                                                                                                               |
|--------------|---------------------------------------------------------------------------------------------------------------------------------------------------------------------------------------------------|
|              | <i>fol.</i> 61 <i>v</i> :<br><i>Title:</i> Nativity-Adoration<br><i>Form:</i> Full-page miniature<br><i>Text:</i> Hours of the Virgin: Prime                                                      |
|              | <i>fol. 66v:</i><br><i>Title:</i> Annunciation to the Shepherds<br><i>Form:</i> Full-page miniature<br><i>Text:</i> Hours of the Virgin: Terce                                                    |
|              | <i>fol. 75v:</i><br><i>Title:</i> Circumcision<br><i>Form:</i> Full-page miniature<br><i>Text:</i> Hours of the Virgin: None                                                                      |
|              | <i>fol. 120v:</i><br><i>Title:</i> Funeral service<br><i>Form:</i> Full-page miniature<br><i>Text:</i> Office of the Dead                                                                         |
| Binding      | The binding is not original.                                                                                                                                                                      |
|              | Rebound in French or Belgium (?) ca. 1900; dark red velvet;<br>two silver gilt catches and clasps from the seventeenth<br>century, possibly transferred from previous binding                     |
| Provenance   | Bruges, ca. 1460-1470, completed under influence of Willem Vrelant                                                                                                                                |
|              | Henry Walters, Baltimore, purchased from unknown source between 1895 and 1931                                                                                                                     |
| Acquisition  | Walters Art Museum, 1931, by Henry Walters' bequest                                                                                                                                               |
| Bibliography | De Ricci, Seymour, and W. J. Wilson. Census of Medieval<br>and Renaissance Manuscripts in the United States and<br>Canada. Vol. 1. New York: H. W. Wilson Company, 1935; p.<br>813, cat. no. 346. |
|              | Bowles, Edmund A. "A Checklist of Musical Instruments in Fifteenth-Century Illuminated Manuscripts at the Walters Art                                                                             |