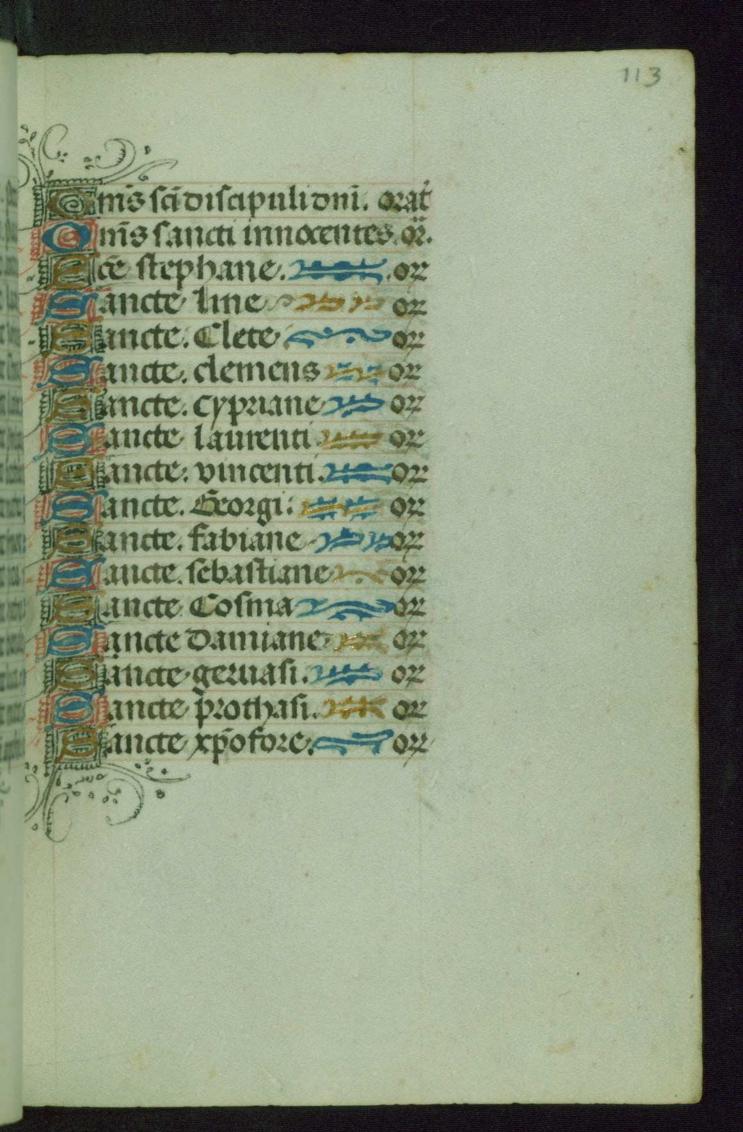

*Contents:* Fols. 112r-114v: Litany: Use of Rome, some regional saints; includes sixteen apostles from Peter to Mark; fifteen martyrs, twelve doctors and confessors, including Francis, Leonard, and Bernard; fifteen virgins, widows, and continentes including Clare, Ursula, Elizabeth, and Martha; fols. 114v-117r: Petitions, invocations, and Psalm 69; fols. 117r-119r: Nine collects