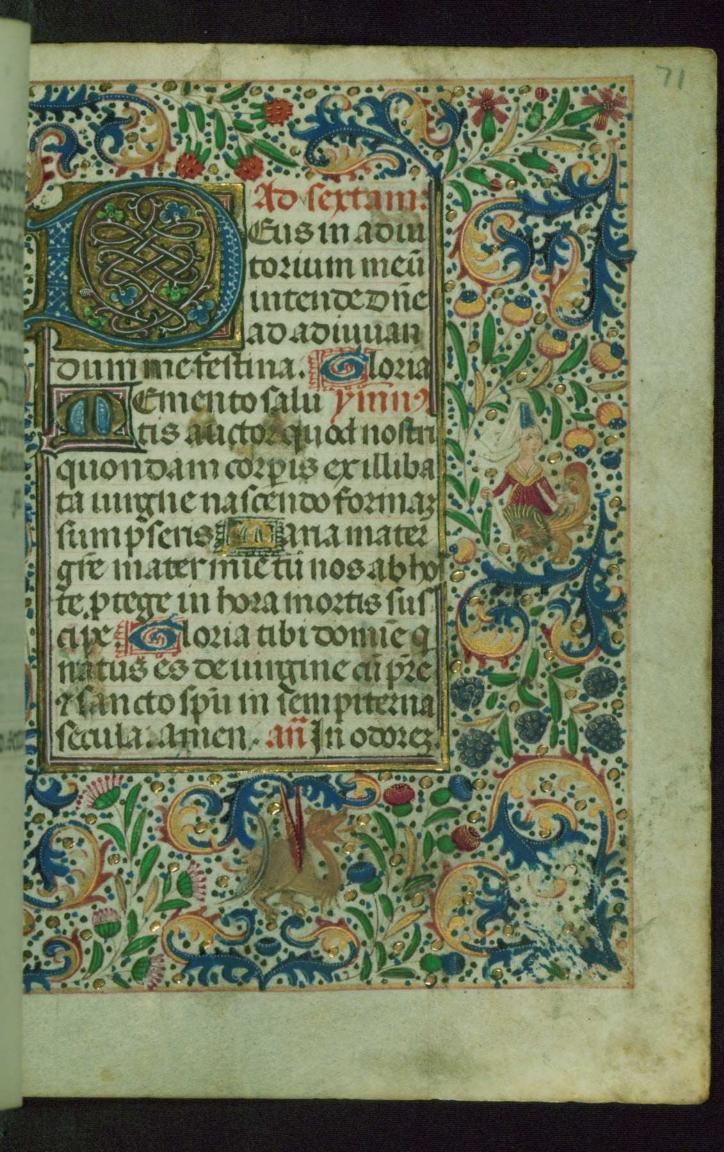

### fols. 35r - 91v:

*Title:* Hours of the Virgin

*Rubric:* Incipit officium beate marie virginis secundum consuetudinem Romane curie. V.

*Incipit:* Domine labia mea

Contents: Use of Rome

*Decoration note:* Three full-page miniatures, fols. 61v, 66v, and 75v; five missing miniatures originally opposite fols. 35, 51, 71, 80, and 87

## fol. 26v:

Title: Virgin and Child

Generated: 2016-01-08 16:57 -05:00

|              | <i>Form:</i> Full-page miniature<br><i>Text:</i> Mass of the Virgin                                                                                                                               |
|--------------|---------------------------------------------------------------------------------------------------------------------------------------------------------------------------------------------------|
|              | <i>fol.</i> 61 <i>v</i> :<br><i>Title:</i> Nativity-Adoration<br><i>Form:</i> Full-page miniature<br><i>Text:</i> Hours of the Virgin: Prime                                                      |
|              | <i>fol. 66v:</i><br><i>Title:</i> Annunciation to the Shepherds<br><i>Form:</i> Full-page miniature<br><i>Text:</i> Hours of the Virgin: Terce                                                    |
|              | <i>fol. 75v:</i><br><i>Title:</i> Circumcision<br><i>Form:</i> Full-page miniature<br><i>Text:</i> Hours of the Virgin: None                                                                      |
|              | <i>fol. 120v:</i><br><i>Title:</i> Funeral service<br><i>Form:</i> Full-page miniature<br><i>Text:</i> Office of the Dead                                                                         |
| Binding      | The binding is not original.                                                                                                                                                                      |
|              | Rebound in French or Belgium (?) ca. 1900; dark red velvet;<br>two silver gilt catches and clasps from the seventeenth<br>century, possibly transferred from previous binding                     |
| Provenance   | Bruges, ca. 1460-1470, completed under influence of Willem Vrelant                                                                                                                                |
|              | Henry Walters, Baltimore, purchased from unknown source between 1895 and 1931                                                                                                                     |
| Acquisition  | Walters Art Museum, 1931, by Henry Walters' bequest                                                                                                                                               |
| Bibliography | De Ricci, Seymour, and W. J. Wilson. Census of Medieval<br>and Renaissance Manuscripts in the United States and<br>Canada. Vol. 1. New York: H. W. Wilson Company, 1935; p.<br>813, cat. no. 346. |
|              | Bowles, Edmund A. "A Checklist of Musical Instruments in Fifteenth-Century Illuminated Manuscripts at the Walters Art                                                                             |