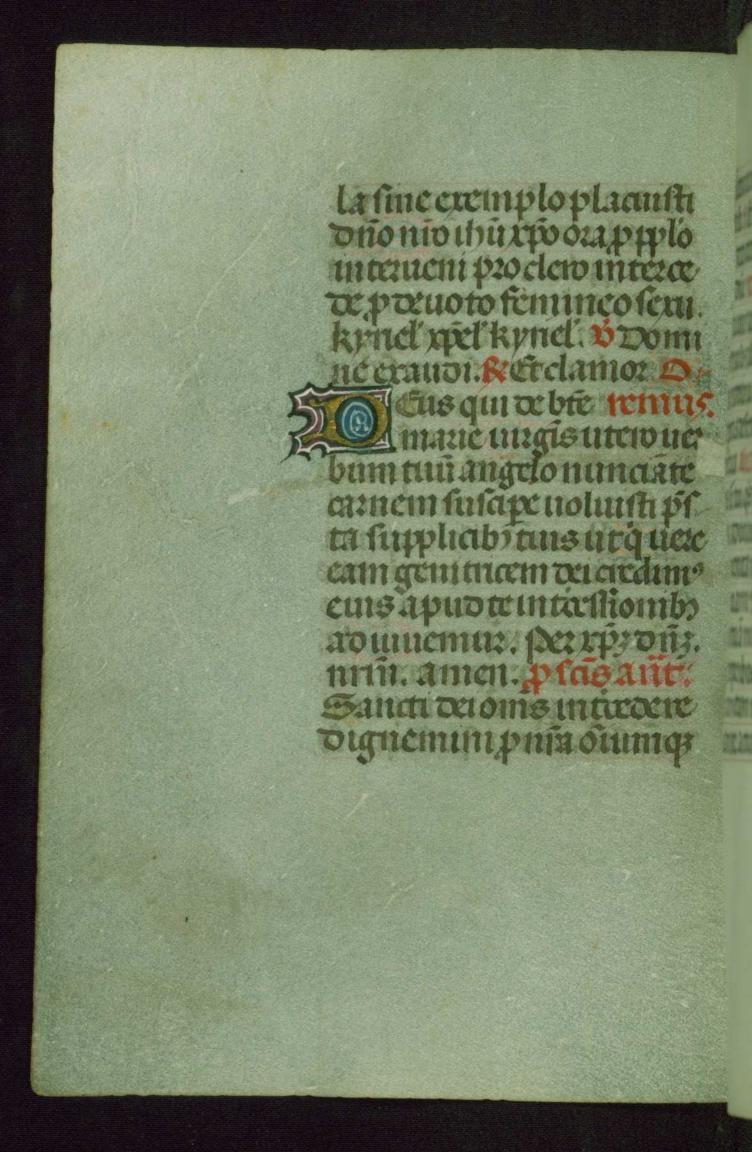

### fols. 35r - 91v:

*Title:* Hours of the Virgin

*Rubric:* Incipit officium beate marie virginis secundum consuetudinem Romane curie. V.

*Incipit:* Domine labia mea

Contents: Use of Rome

*Decoration note:* Three full-page miniatures, fols. 61v, 66v, and 75v; five missing miniatures originally opposite fols. 35, 51, 71, 80, and 87