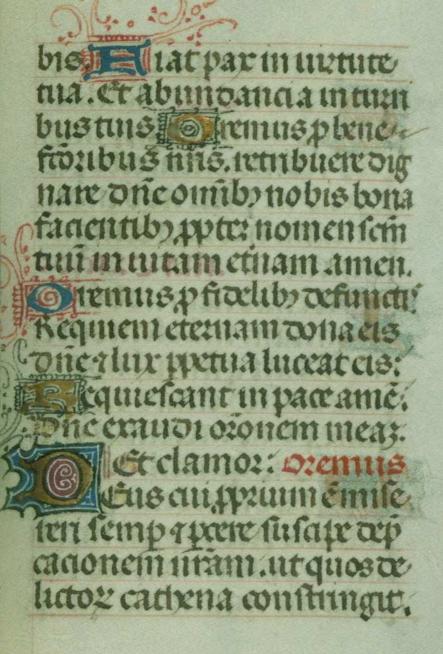

fols. 120v - 159v:

*Title:* Office of the Dead

*Rubric:* Incipiunt vigilie mortuorum Ad vesperas antiphona

Incipit: Placebo: Dilexi quoniam exaudiet

*Contents:* For Use of Rome; four collects at the end of Vespers, two of which cite "N" for name of deceased male or female, fol. 126r-v; fols. 127-134 and 134-141 were reversed during rebinding *Decoration note:* Full-page miniature, fol. 120v