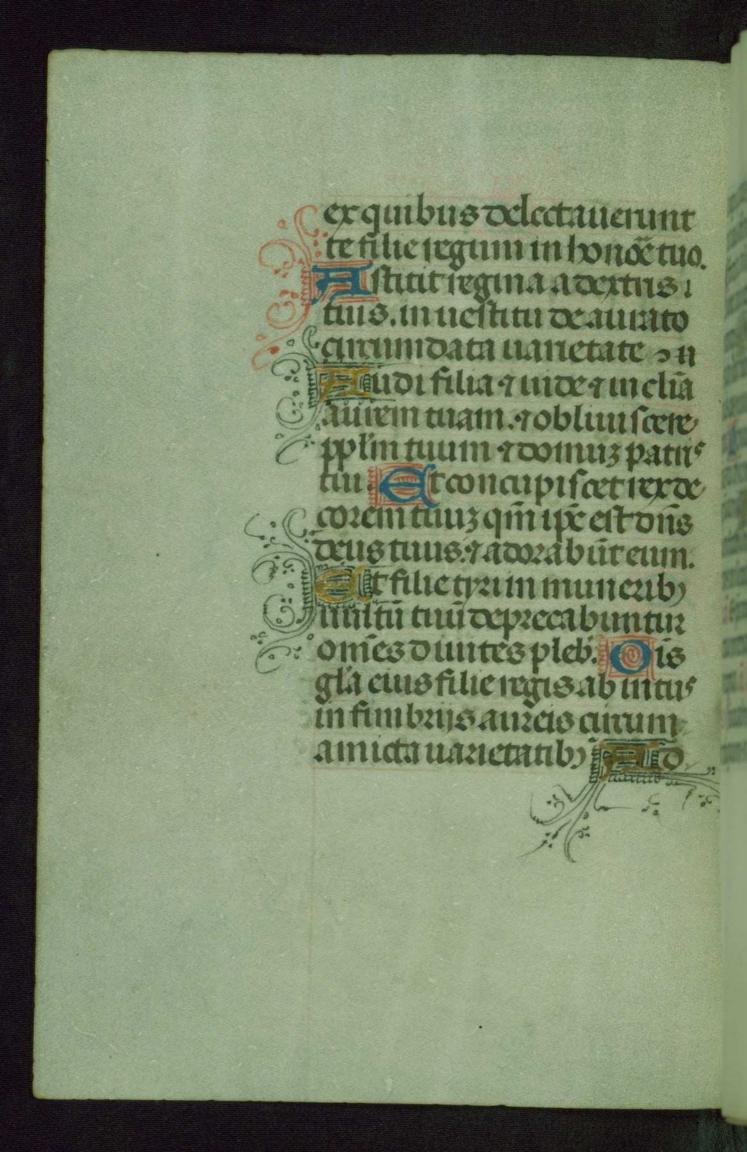

### fols. 35r - 91v:

*Title:* Hours of the Virgin

*Rubric:* Incipit officium beate marie virginis secundum consuetudinem Romane curie. V.

*Incipit:* Domine labia mea

Contents: Use of Rome

*Decoration note:* Three full-page miniatures, fols. 61v, 66v, and 75v; five missing miniatures originally opposite fols. 35, 51, 71, 80, and 87