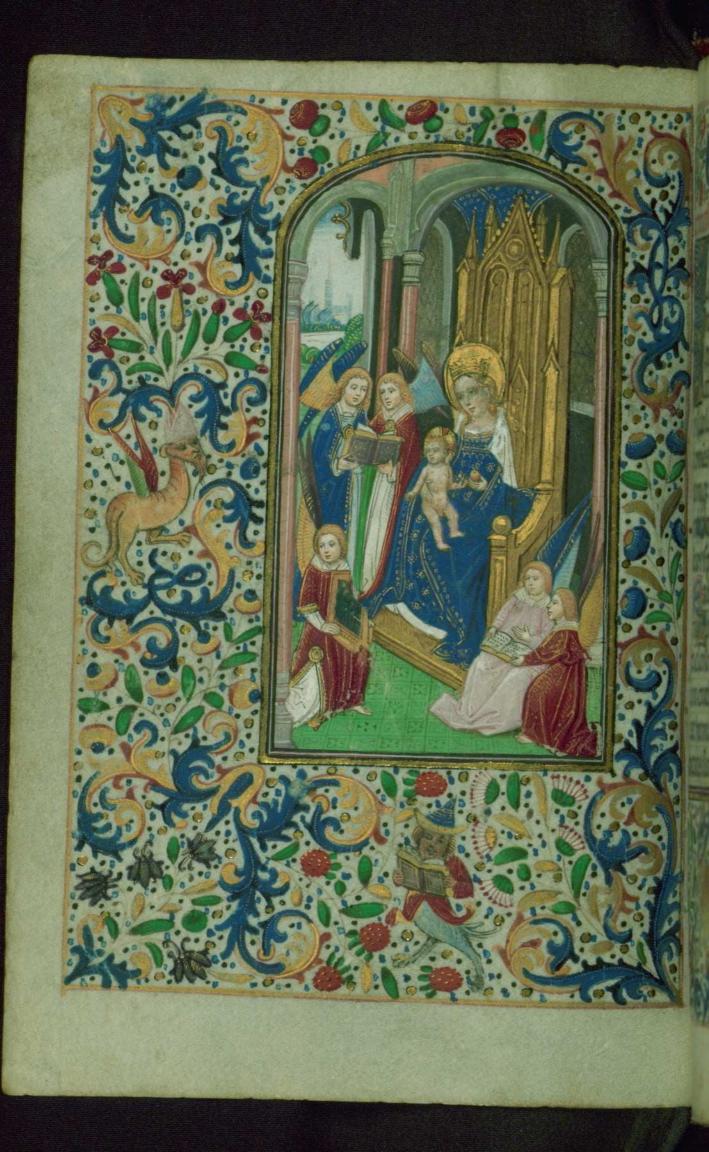

#### fols. 26v - 32v:

*Title:* Mass of the Virgin *Rubric:* Incipit missa beate marie virginis. Introit. *Incipit:* Salve sancta parens enixa puerpera *Decoration note:* Full-page miniature, fol. 26v

## fol. 26v:

Title: Virgin and Child

Generated: 2016-01-08 16:57 -05:00

|              | <i>Form:</i> Full-page miniature<br><i>Text:</i> Mass of the Virgin                                                                                                                               |
|--------------|---------------------------------------------------------------------------------------------------------------------------------------------------------------------------------------------------|
|              | <i>fol.</i> 61 <i>v</i> :<br><i>Title:</i> Nativity-Adoration<br><i>Form:</i> Full-page miniature<br><i>Text:</i> Hours of the Virgin: Prime                                                      |
|              | <i>fol. 66v:</i><br><i>Title:</i> Annunciation to the Shepherds<br><i>Form:</i> Full-page miniature<br><i>Text:</i> Hours of the Virgin: Terce                                                    |
|              | <i>fol. 75v:</i><br><i>Title:</i> Circumcision<br><i>Form:</i> Full-page miniature<br><i>Text:</i> Hours of the Virgin: None                                                                      |
|              | <i>fol. 120v:</i><br><i>Title:</i> Funeral service<br><i>Form:</i> Full-page miniature<br><i>Text:</i> Office of the Dead                                                                         |
| Binding      | The binding is not original.                                                                                                                                                                      |
|              | Rebound in French or Belgium (?) ca. 1900; dark red velvet;<br>two silver gilt catches and clasps from the seventeenth<br>century, possibly transferred from previous binding                     |
| Provenance   | Bruges, ca. 1460-1470, completed under influence of Willem Vrelant                                                                                                                                |
|              | Henry Walters, Baltimore, purchased from unknown source between 1895 and 1931                                                                                                                     |
| Acquisition  | Walters Art Museum, 1931, by Henry Walters' bequest                                                                                                                                               |
| Bibliography | De Ricci, Seymour, and W. J. Wilson. Census of Medieval<br>and Renaissance Manuscripts in the United States and<br>Canada. Vol. 1. New York: H. W. Wilson Company, 1935; p.<br>813, cat. no. 346. |
|              | Bowles, Edmund A. "A Checklist of Musical Instruments in Fifteenth-Century Illuminated Manuscripts at the Walters Art                                                                             |