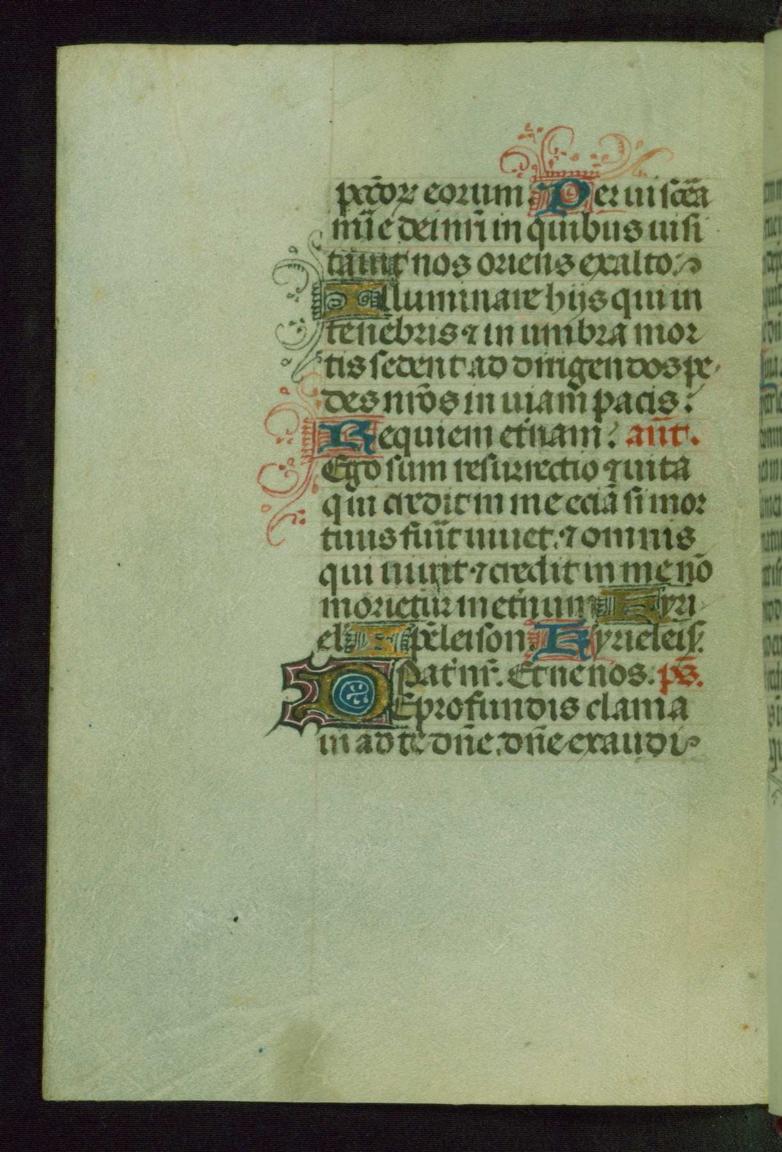

fols. 120v - 159v:

*Title:* Office of the Dead

*Rubric:* Incipiunt vigilie mortuorum Ad vesperas antiphona

Incipit: Placebo: Dilexi quoniam exaudiet

*Contents:* For Use of Rome; four collects at the end of Vespers, two of which cite "N" for name of deceased male or female, fol. 126r-v; fols. 127-134 and 134-141 were reversed during rebinding *Decoration note:* Full-page miniature, fol. 120v