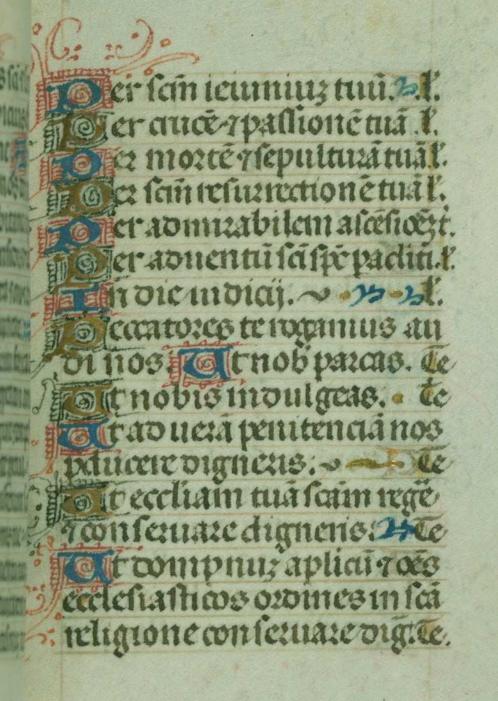

*Title:* Seven Penitential Psalms *Rubric:* Incipit .vii psalmi penitenciales. p. *Incipit:* Domine ne in furore tuo

fols. 112r - 119v:

*Title:* Litany, petitions, and collects *Rubric:* Litanie maior *Incipit:* Kyrieleyson

*Contents:* Fols. 112r-114v: Litany: Use of Rome, some regional saints; includes sixteen apostles from Peter to Mark; fifteen martyrs, twelve doctors and confessors, including Francis, Leonard, and Bernard; fifteen virgins, widows, and continentes including Clare, Ursula, Elizabeth, and Martha; fols. 114v-117r: Petitions, invocations, and Psalm 69; fols. 117r-119r: Nine collects