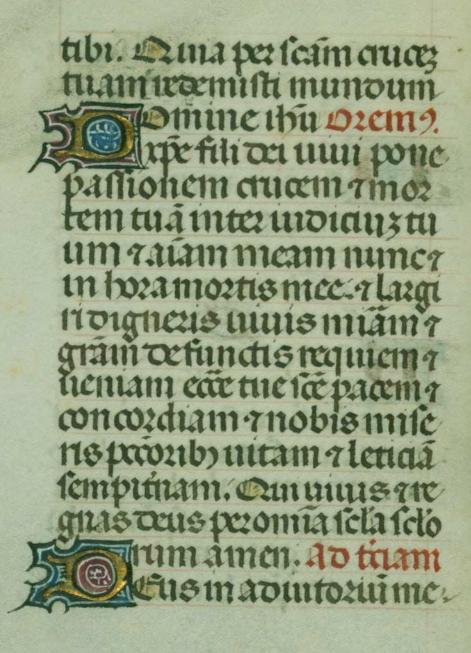

Generated: 2016-01-08 16:57 -05:00

*Rubric:* Incipit officium sancte crucis. Ad matutinas versus. *Incipit:* Domine labia mea *Decoration note:* Full-page miniature, fol. 13v

## fol. 13v:

*Title:* Crucifixion with SS. Mary Magdalene and Longinus *Form:* Full-page miniature *Text:* Hours of the Cross