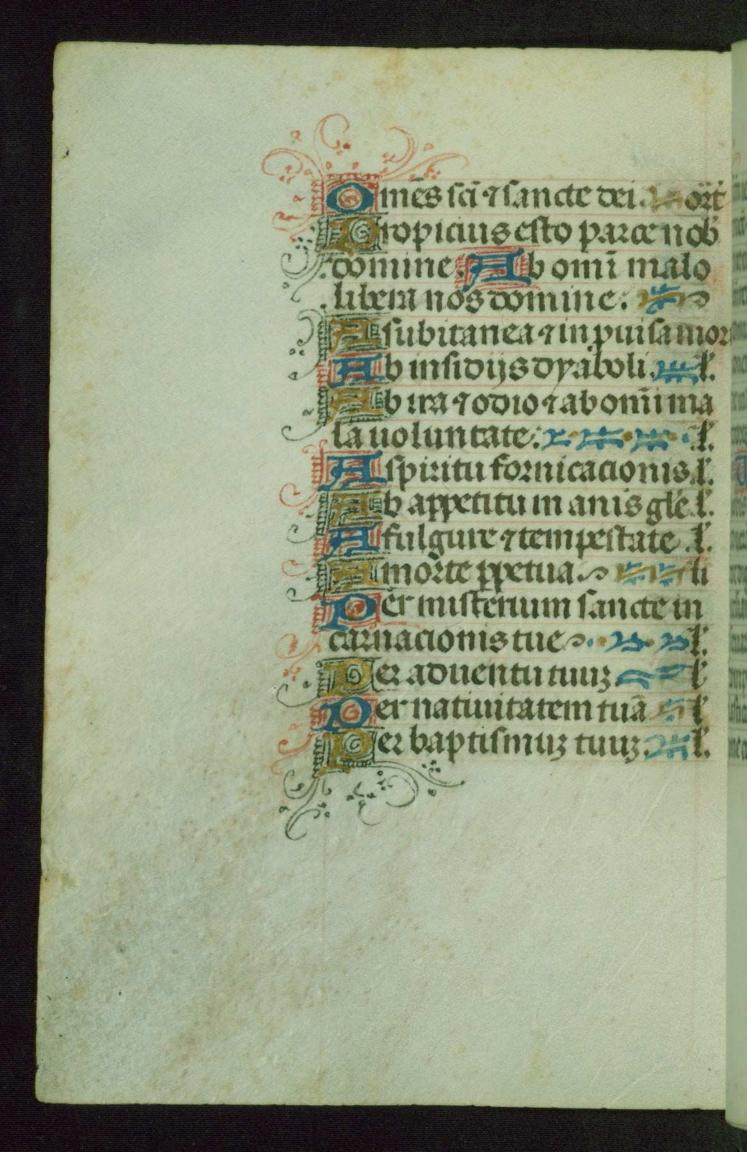

*Title:* Seven Penitential Psalms *Rubric:* Incipit .vii psalmi penitenciales. p. *Incipit:* Domine ne in furore tuo

fols. 112r - 119v:

*Title:* Litany, petitions, and collects *Rubric:* Litanie maior *Incipit:* Kyrieleyson

*Contents:* Fols. 112r-114v: Litany: Use of Rome, some regional saints; includes sixteen apostles from Peter to Mark; fifteen martyrs, twelve doctors and confessors, including Francis, Leonard, and Bernard; fifteen virgins, widows, and continentes including Clare, Ursula, Elizabeth, and Martha; fols. 114v-117r: Petitions, invocations, and Psalm 69; fols. 117r-119r: Nine collects