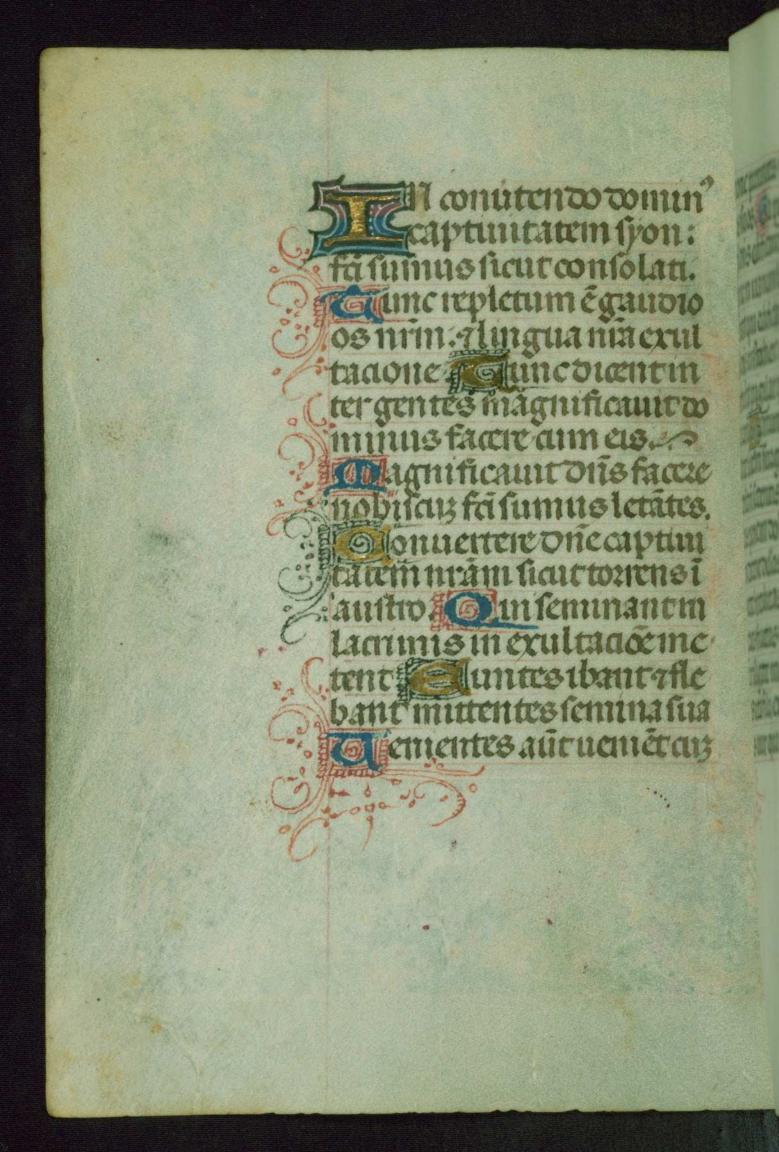

### fols. 35r - 91v:

*Title:* Hours of the Virgin

*Rubric:* Incipit officium beate marie virginis secundum consuetudinem Romane curie. V.

*Incipit:* Domine labia mea

Contents: Use of Rome

*Decoration note:* Three full-page miniatures, fols. 61v, 66v, and 75v; five missing miniatures originally opposite fols. 35, 51, 71, 80, and 87