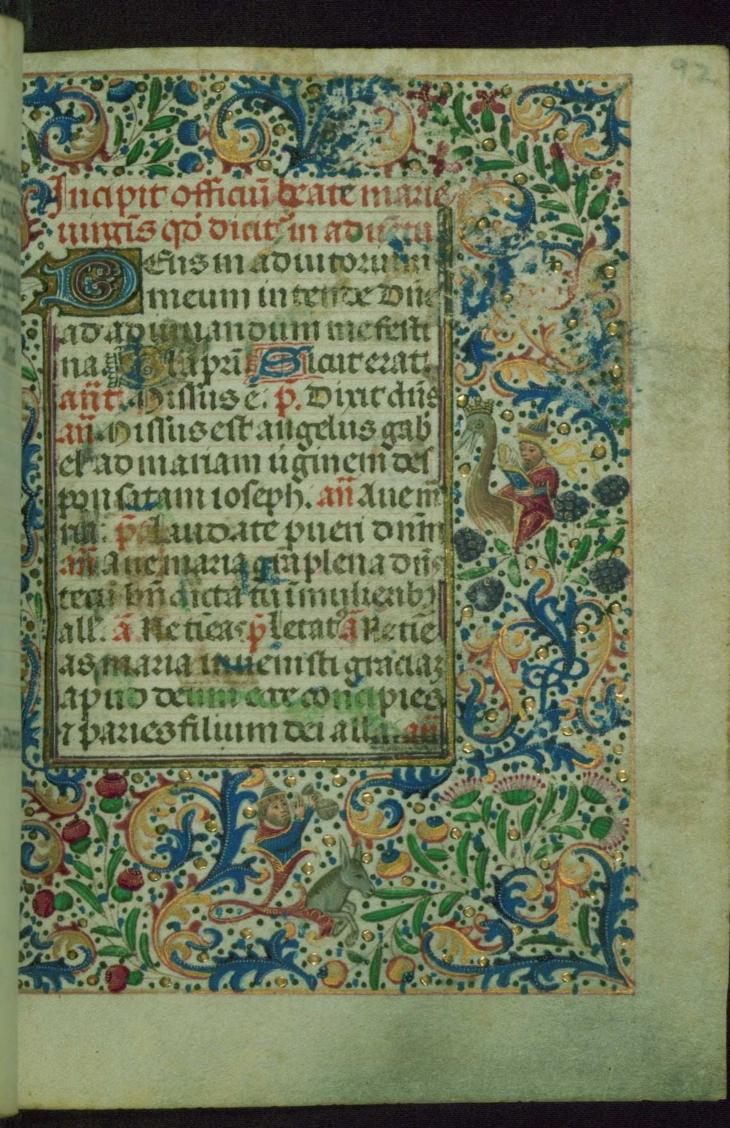

# fols. 92r - 101v:

*Title:* Advent Office of the Virgin *Rubric:* Incipit officium beate marie virginis quod dicitur in adventu *Incipit:* Deus in adiuitorum meum *Contents:* Additional heading appears on bottom of fol. 91v reading "Sequitur adventus domini" fols. 102r - 122r: