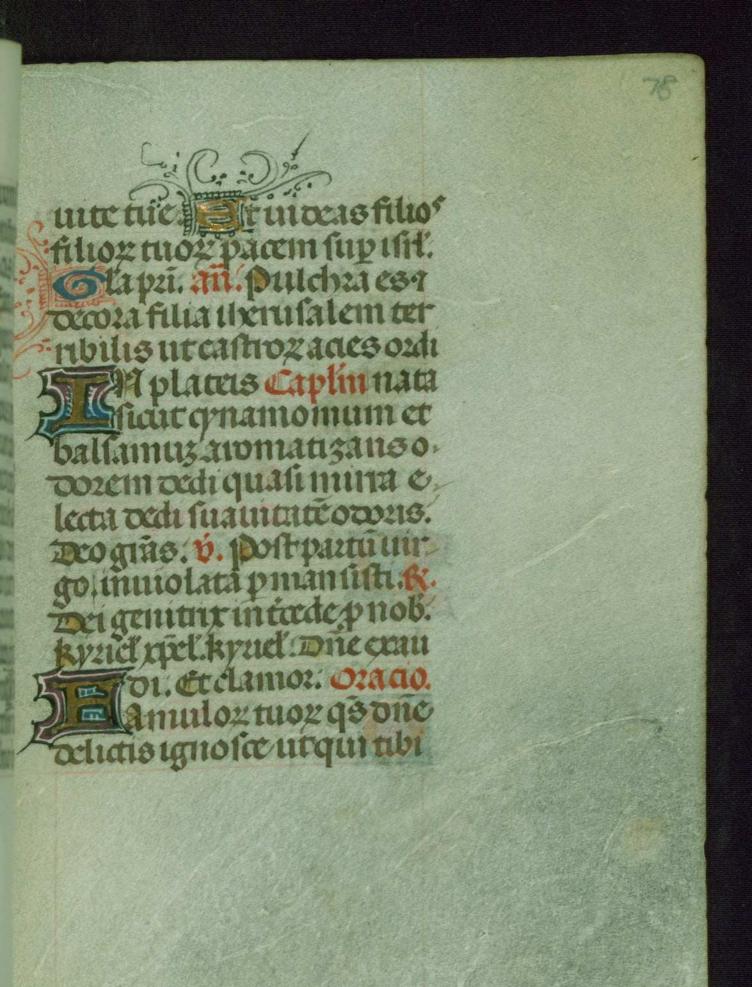

### fols. 35r - 91v:

*Title:* Hours of the Virgin

*Rubric:* Incipit officium beate marie virginis secundum consuetudinem Romane curie. V.

*Incipit:* Domine labia mea

Contents: Use of Rome

*Decoration note:* Three full-page miniatures, fols. 61v, 66v, and 75v; five missing miniatures originally opposite fols. 35, 51, 71, 80, and 87

## fol. 26v:

Title: Virgin and Child

Generated: 2016-01-08 16:57 -05:00

|              | <i>Form:</i> Full-page miniature<br><i>Text:</i> Mass of the Virgin                                                                                                                               |
|--------------|---------------------------------------------------------------------------------------------------------------------------------------------------------------------------------------------------|
|              | <i>fol.</i> 61 <i>v</i> :<br><i>Title:</i> Nativity-Adoration<br><i>Form:</i> Full-page miniature<br><i>Text:</i> Hours of the Virgin: Prime                                                      |
|              | <i>fol. 66v:</i><br><i>Title:</i> Annunciation to the Shepherds<br><i>Form:</i> Full-page miniature<br><i>Text:</i> Hours of the Virgin: Terce                                                    |
|              | <i>fol. 75v:</i><br><i>Title:</i> Circumcision<br><i>Form:</i> Full-page miniature<br><i>Text:</i> Hours of the Virgin: None                                                                      |
|              | <i>fol. 120v:</i><br><i>Title:</i> Funeral service<br><i>Form:</i> Full-page miniature<br><i>Text:</i> Office of the Dead                                                                         |
| Binding      | The binding is not original.                                                                                                                                                                      |
|              | Rebound in French or Belgium (?) ca. 1900; dark red velvet;<br>two silver gilt catches and clasps from the seventeenth<br>century, possibly transferred from previous binding                     |
| Provenance   | Bruges, ca. 1460-1470, completed under influence of Willem Vrelant                                                                                                                                |
|              | Henry Walters, Baltimore, purchased from unknown source between 1895 and 1931                                                                                                                     |
| Acquisition  | Walters Art Museum, 1931, by Henry Walters' bequest                                                                                                                                               |
| Bibliography | De Ricci, Seymour, and W. J. Wilson. Census of Medieval<br>and Renaissance Manuscripts in the United States and<br>Canada. Vol. 1. New York: H. W. Wilson Company, 1935; p.<br>813, cat. no. 346. |
|              | Bowles, Edmund A. "A Checklist of Musical Instruments in Fifteenth-Century Illuminated Manuscripts at the Walters Art                                                                             |