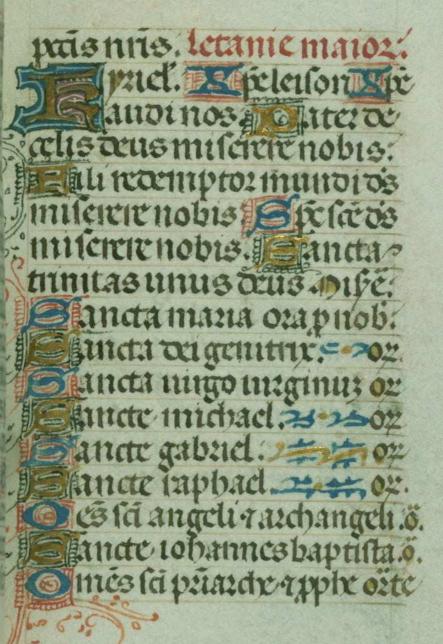

*Title:* Seven Penitential Psalms *Rubric:* Incipit .vii psalmi penitenciales. p. *Incipit:* Domine ne in furore tuo

fols. 112r - 119v:

*Title:* Litany, petitions, and collects *Rubric:* Litanie maior *Incipit:* Kyrieleyson

*Contents:* Fols. 112r-114v: Litany: Use of Rome, some regional saints; includes sixteen apostles from Peter to Mark; fifteen martyrs, twelve doctors and confessors, including Francis, Leonard, and Bernard; fifteen virgins, widows, and continentes including Clare, Ursula, Elizabeth, and Martha; fols. 114v-117r: Petitions, invocations, and Psalm 69; fols. 117r-119r: Nine collects