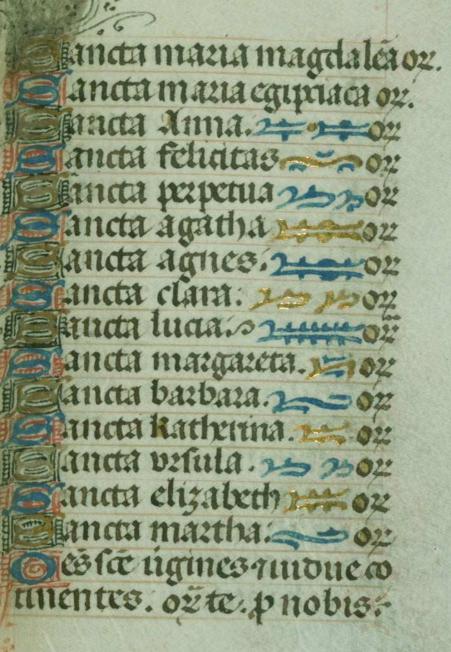

*Contents:* Fols. 112r-114v: Litany: Use of Rome, some regional saints; includes sixteen apostles from Peter to Mark; fifteen martyrs, twelve doctors and confessors, including Francis, Leonard, and Bernard; fifteen virgins, widows, and continentes including Clare, Ursula, Elizabeth, and Martha; fols. 114v-117r: Petitions, invocations, and Psalm 69; fols. 117r-119r: Nine collects