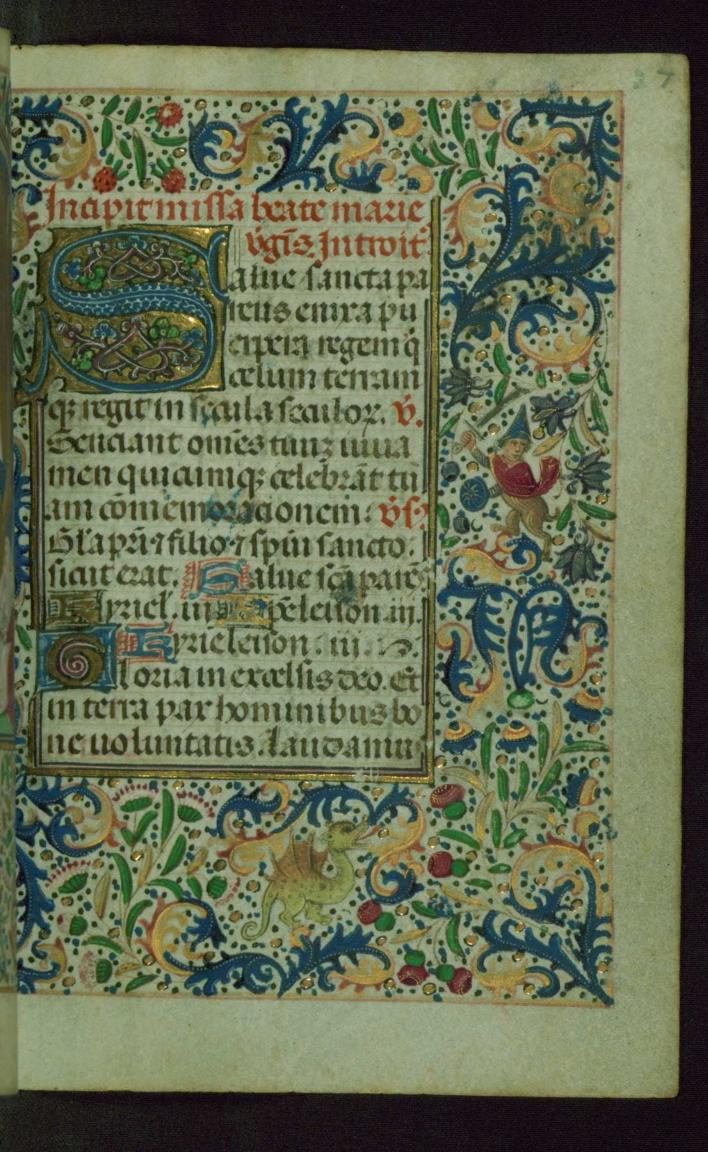

#### fols. 26v - 32v:

*Title:* Mass of the Virgin *Rubric:* Incipit missa beate marie virginis. Introit. *Incipit:* Salve sancta parens enixa puerpera *Decoration note:* Full-page miniature, fol. 26v