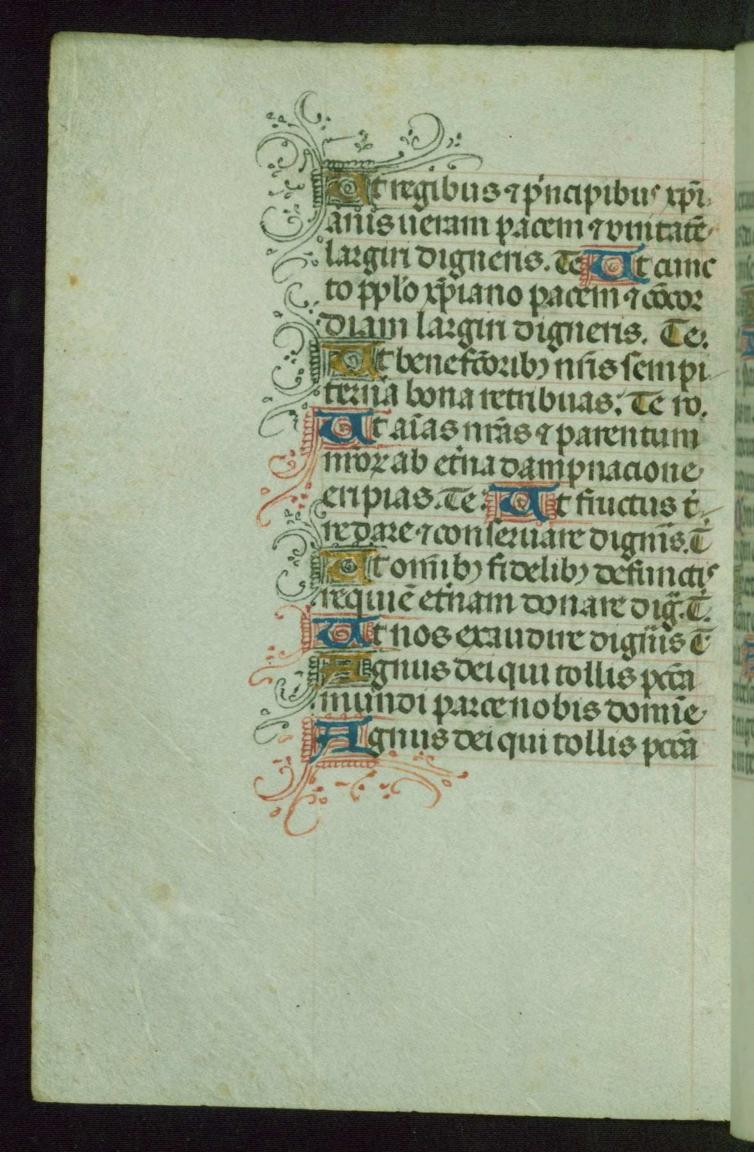

fols. 120v - 159v:

*Title:* Office of the Dead

*Rubric:* Incipiunt vigilie mortuorum Ad vesperas antiphona

Incipit: Placebo: Dilexi quoniam exaudiet

*Contents:* For Use of Rome; four collects at the end of Vespers, two of which cite "N" for name of deceased male or female, fol. 126r-v; fols. 127-134 and 134-141 were reversed during rebinding *Decoration note:* Full-page miniature, fol. 120v