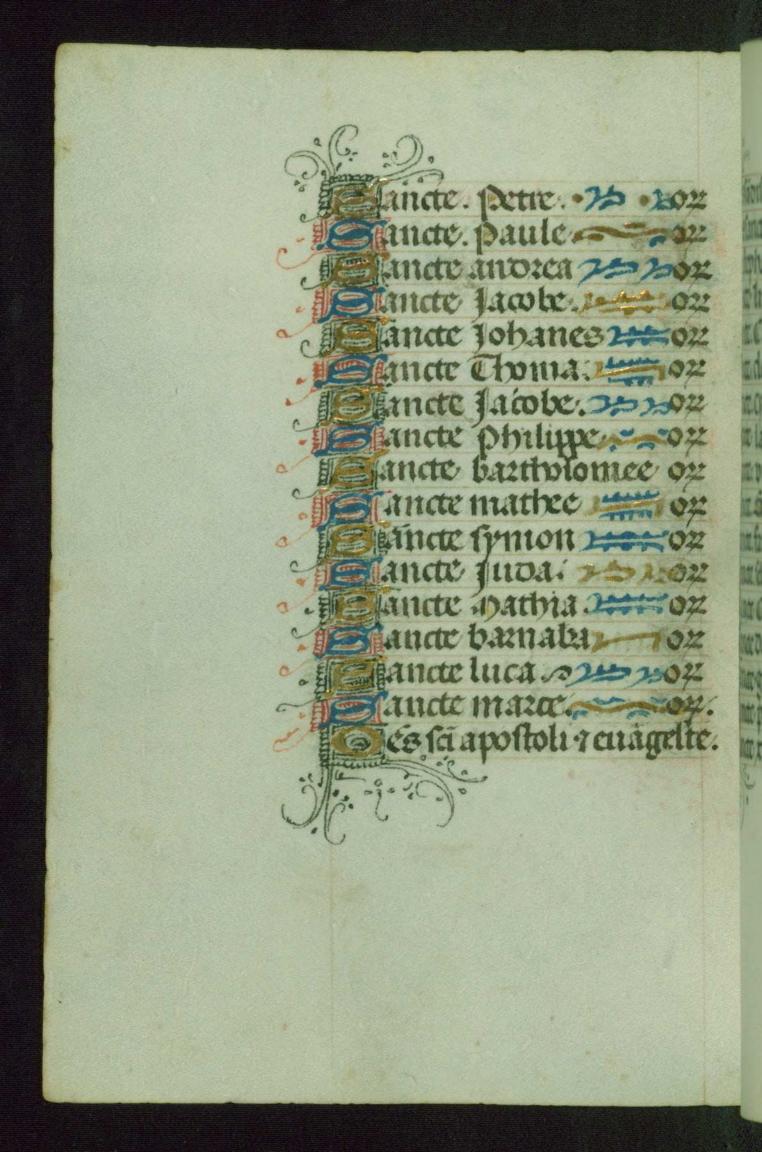

*Contents:* Fols. 112r-114v: Litany: Use of Rome, some regional saints; includes sixteen apostles from Peter to Mark; fifteen martyrs, twelve doctors and confessors, including Francis, Leonard, and Bernard; fifteen virgins, widows, and continentes including Clare, Ursula, Elizabeth, and Martha; fols. 114v-117r: Petitions, invocations, and Psalm 69; fols. 117r-119r: Nine collects