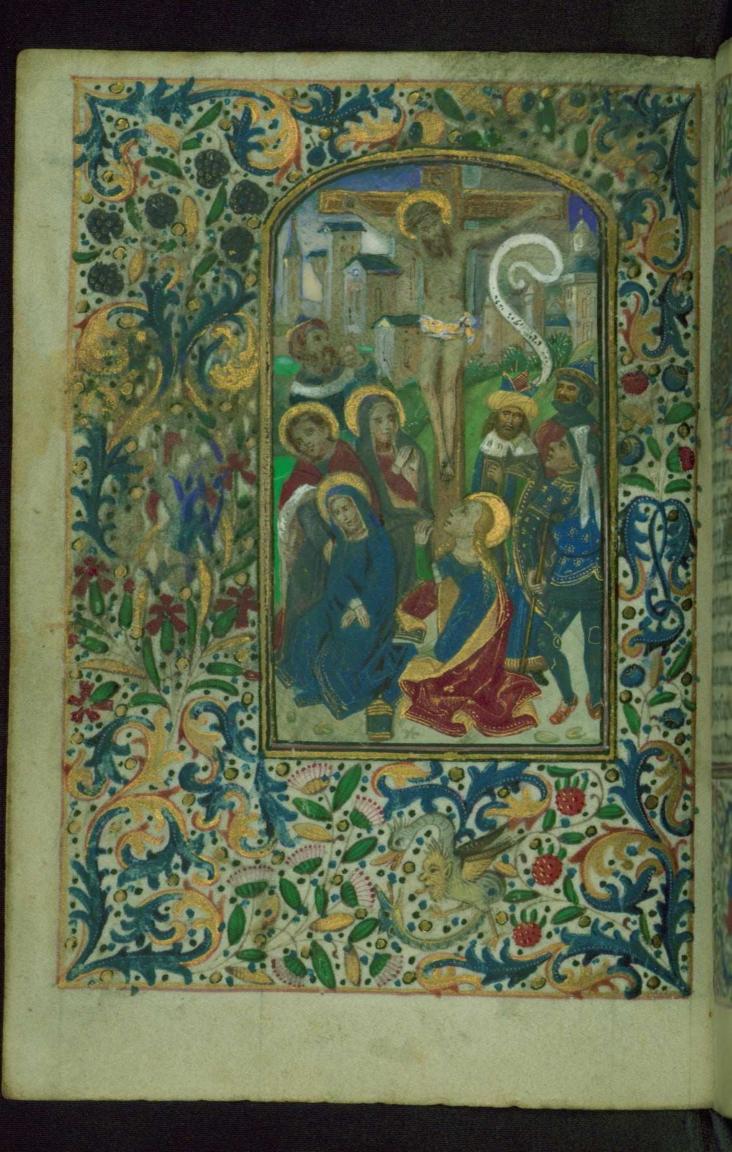

Generated: 2016-01-08 16:57 -05:00

*Rubric:* Incipit officium sancte crucis. Ad matutinas versus. *Incipit:* Domine labia mea *Decoration note:* Full-page miniature, fol. 13v

## fol. 13v:

*Title:* Crucifixion with SS. Mary Magdalene and Longinus *Form:* Full-page miniature *Text:* Hours of the Cross