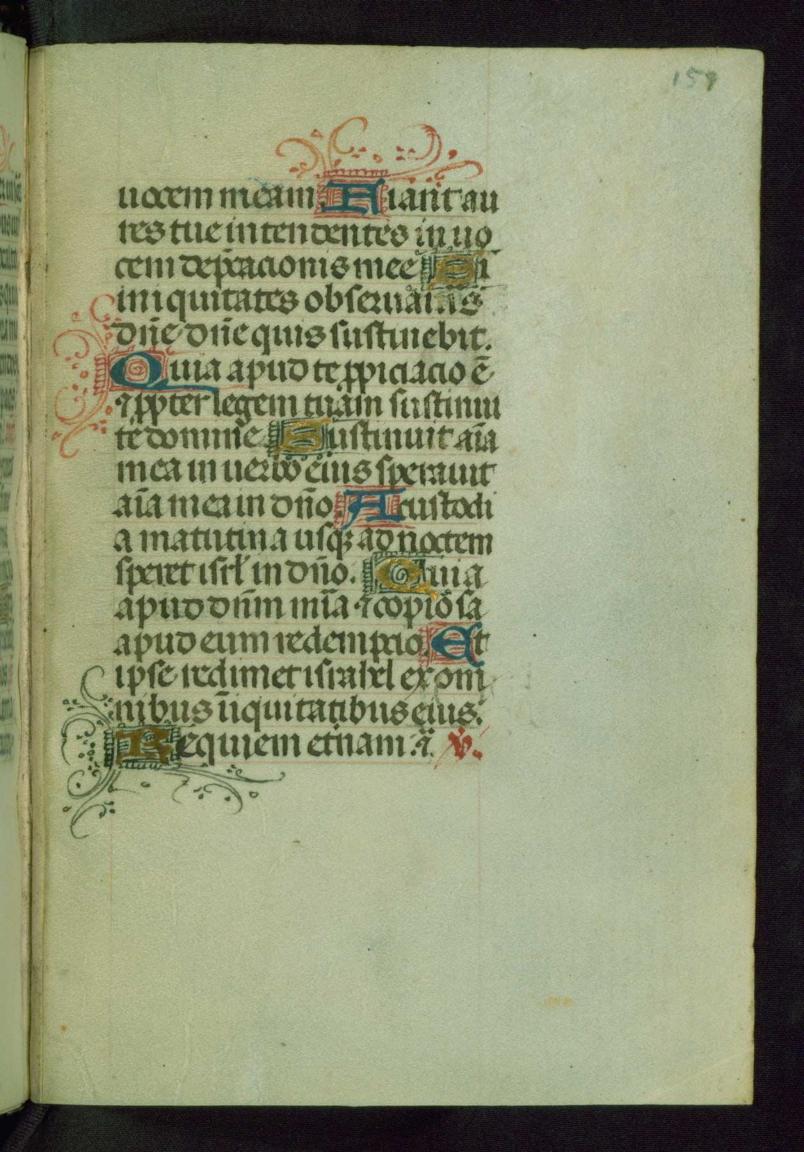

fols. 120v - 159v:

*Title:* Office of the Dead

*Rubric:* Incipiunt vigilie mortuorum Ad vesperas antiphona

Incipit: Placebo: Dilexi quoniam exaudiet

*Contents:* For Use of Rome; four collects at the end of Vespers, two of which cite "N" for name of deceased male or female, fol. 126r-v; fols. 127-134 and 134-141 were reversed during rebinding *Decoration note:* Full-page miniature, fol. 120v