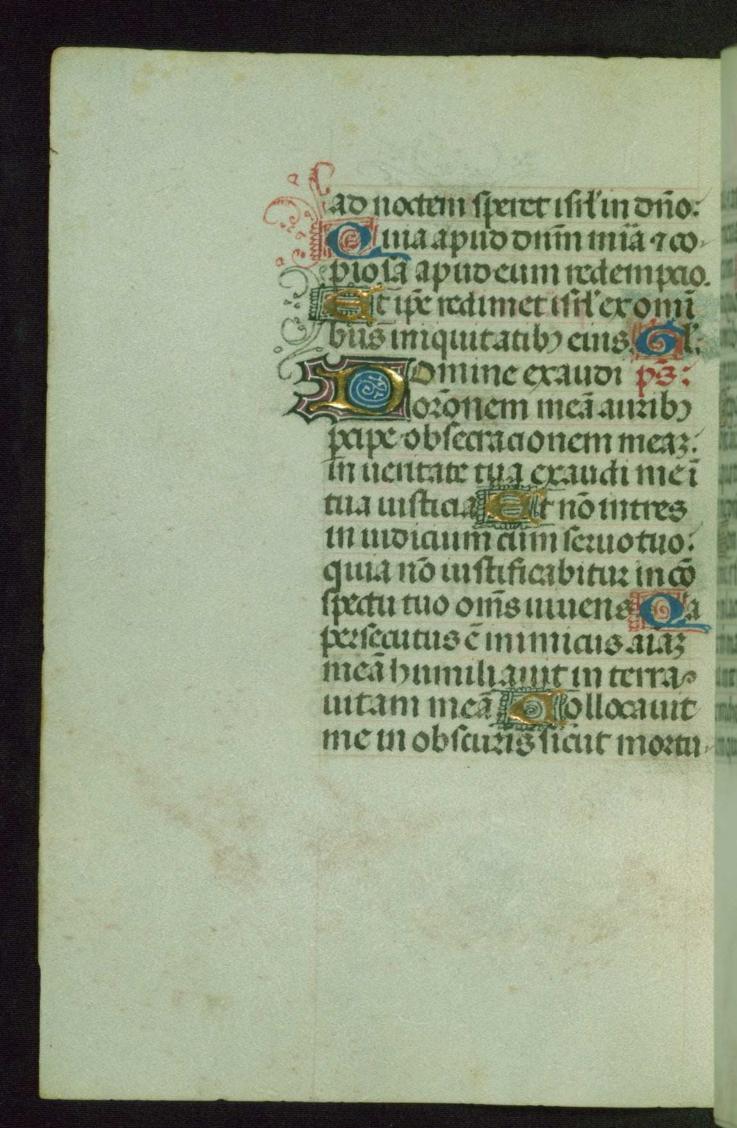

*Title:* Seven Penitential Psalms *Rubric:* Incipit .vii psalmi penitenciales. p. *Incipit:* Domine ne in furore tuo

fols. 112r - 119v:

*Title:* Litany, petitions, and collects *Rubric:* Litanie maior *Incipit:* Kyrieleyson

*Contents:* Fols. 112r-114v: Litany: Use of Rome, some regional saints; includes sixteen apostles from Peter to Mark; fifteen martyrs, twelve doctors and confessors, including Francis, Leonard, and Bernard; fifteen virgins, widows, and continentes including Clare, Ursula, Elizabeth, and Martha; fols. 114v-117r: Petitions, invocations, and Psalm 69; fols. 117r-119r: Nine collects