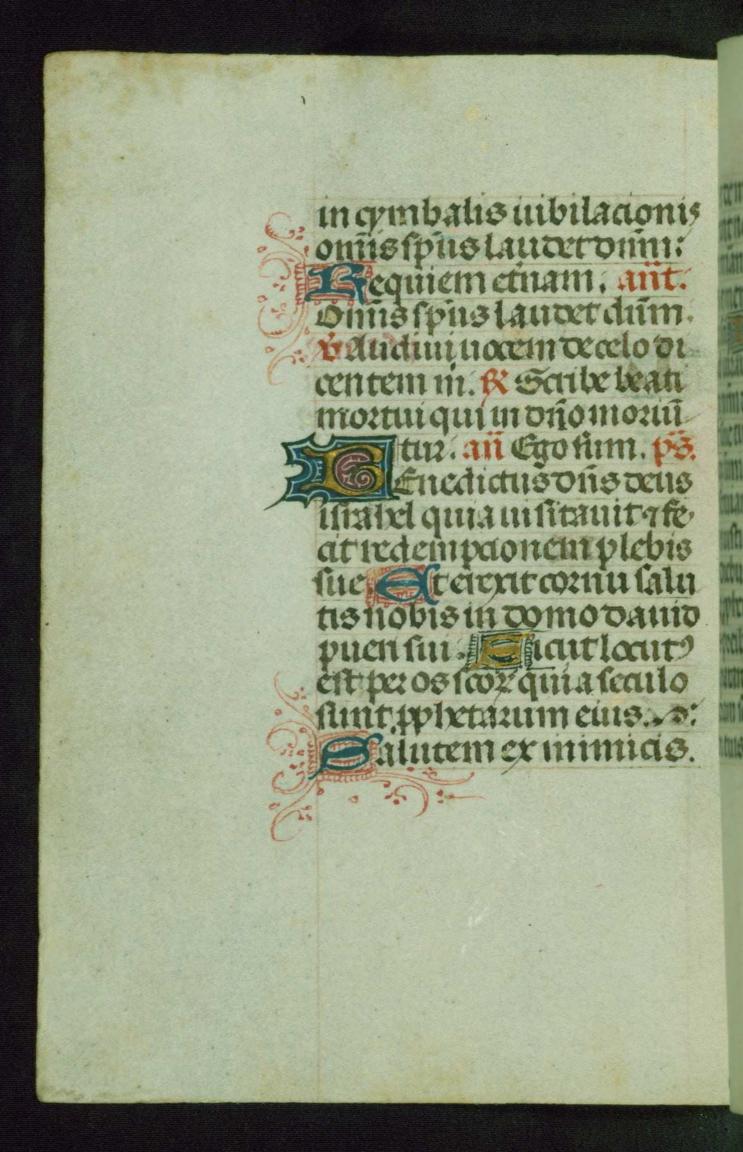

fols. 120v - 159v:

*Title:* Office of the Dead

*Rubric:* Incipiunt vigilie mortuorum Ad vesperas antiphona

Incipit: Placebo: Dilexi quoniam exaudiet

*Contents:* For Use of Rome; four collects at the end of Vespers, two of which cite "N" for name of deceased male or female, fol. 126r-v; fols. 127-134 and 134-141 were reversed during rebinding *Decoration note:* Full-page miniature, fol. 120v