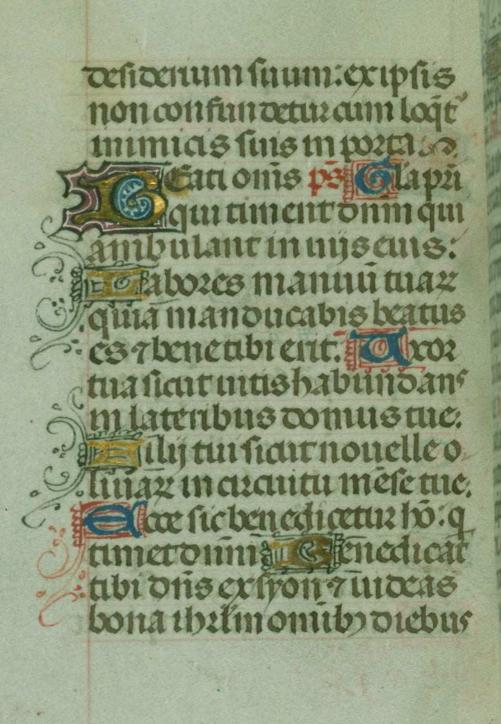

### fols. 35r - 91v:

*Title:* Hours of the Virgin

*Rubric:* Incipit officium beate marie virginis secundum consuetudinem Romane curie. V.

*Incipit:* Domine labia mea

Contents: Use of Rome

*Decoration note:* Three full-page miniatures, fols. 61v, 66v, and 75v; five missing miniatures originally opposite fols. 35, 51, 71, 80, and 87