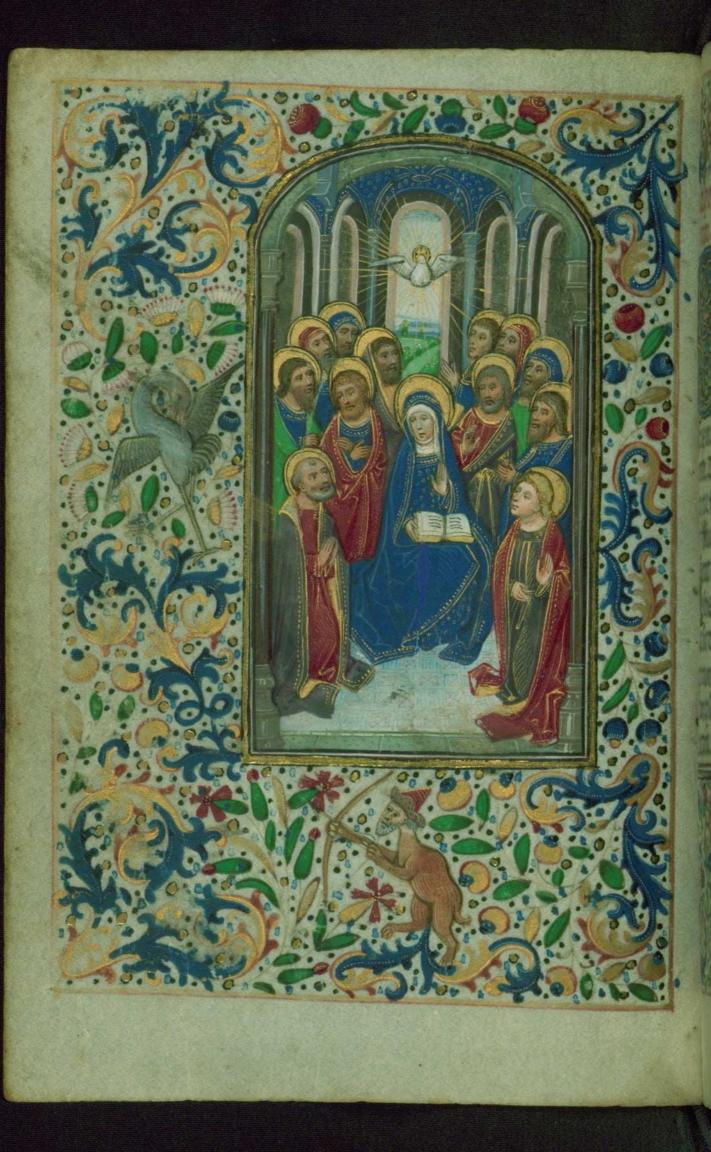

#### fols. 20v - 25v:

*Title:* Hours of the Holy Spirit *Rubric:* Incipit officium de sancto spiritu. Ad matutinas. versus *Incipit:* Domine labia mea *Contents:* Final "Amen" enlarged and centered several lines below end of text *Decoration note:* Full-page miniature, fol. 20v

# fol. 20v:

*Title:* Pentecost *Form:* Full-page miniature *Text:* Hours of the Holy Spirit