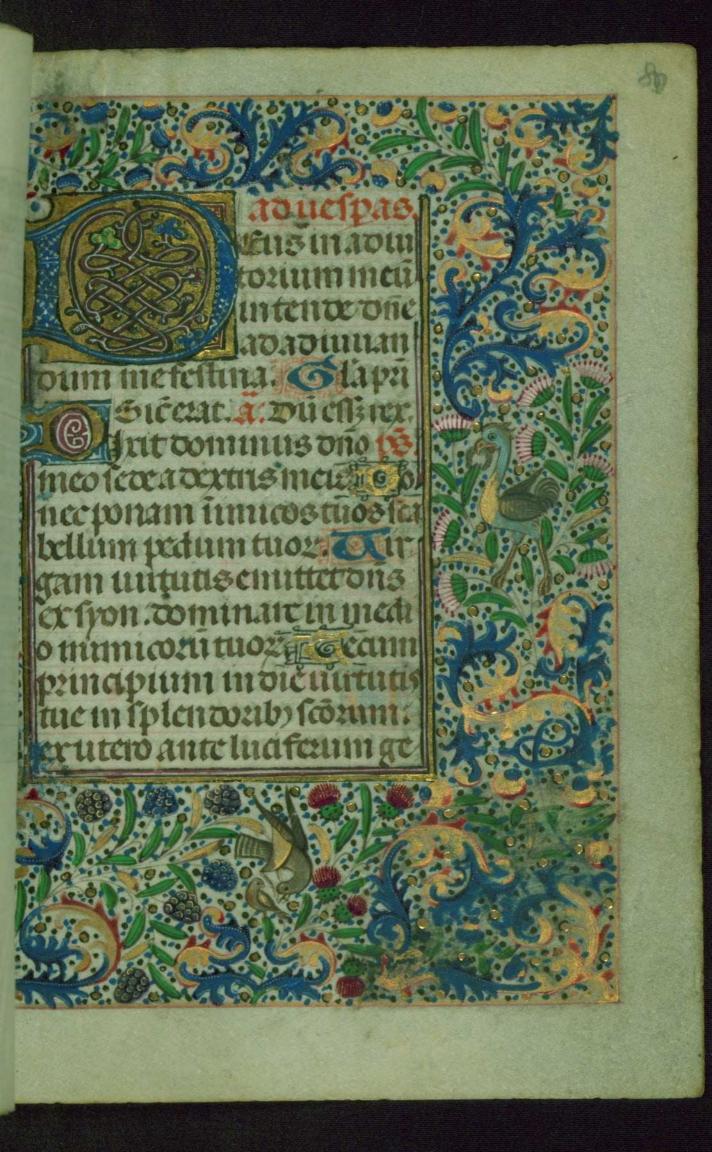

# fols. 92r - 101v:

*Title:* Advent Office of the Virgin *Rubric:* Incipit officium beate marie virginis quod dicitur in adventu *Incipit:* Deus in adiuitorum meum *Contents:* Additional heading appears on bottom of fol. 91v reading "Sequitur adventus domini" fols. 102r - 122r:

### Decoration