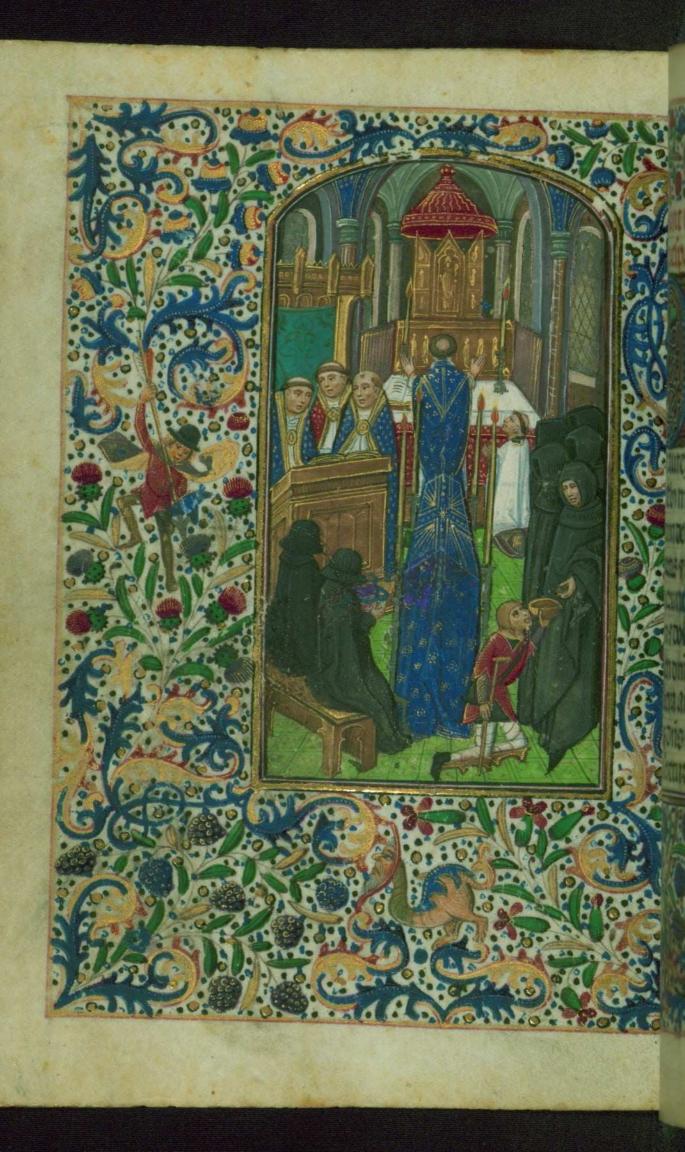

fols. 120v - 159v:

*Title:* Office of the Dead

*Rubric:* Incipiunt vigilie mortuorum Ad vesperas antiphona

Incipit: Placebo: Dilexi quoniam exaudiet

*Contents:* For Use of Rome; four collects at the end of Vespers, two of which cite "N" for name of deceased male or female, fol. 126r-v; fols. 127-134 and 134-141 were reversed during rebinding *Decoration note:* Full-page miniature, fol. 120v

## fol. 26v:

Title: Virgin and Child

Generated: 2016-01-08 16:57 -05:00

|              | <i>Form:</i> Full-page miniature<br><i>Text:</i> Mass of the Virgin                                                                                                                               |
|--------------|---------------------------------------------------------------------------------------------------------------------------------------------------------------------------------------------------|
|              | <i>fol.</i> 61 <i>v</i> :<br><i>Title:</i> Nativity-Adoration<br><i>Form:</i> Full-page miniature<br><i>Text:</i> Hours of the Virgin: Prime                                                      |
|              | <i>fol. 66v:</i><br><i>Title:</i> Annunciation to the Shepherds<br><i>Form:</i> Full-page miniature<br><i>Text:</i> Hours of the Virgin: Terce                                                    |
|              | <i>fol. 75v:</i><br><i>Title:</i> Circumcision<br><i>Form:</i> Full-page miniature<br><i>Text:</i> Hours of the Virgin: None                                                                      |
|              | <i>fol. 120v:</i><br><i>Title:</i> Funeral service<br><i>Form:</i> Full-page miniature<br><i>Text:</i> Office of the Dead                                                                         |
| Binding      | The binding is not original.                                                                                                                                                                      |
|              | Rebound in French or Belgium (?) ca. 1900; dark red velvet;<br>two silver gilt catches and clasps from the seventeenth<br>century, possibly transferred from previous binding                     |
| Provenance   | Bruges, ca. 1460-1470, completed under influence of Willem Vrelant                                                                                                                                |
|              | Henry Walters, Baltimore, purchased from unknown source between 1895 and 1931                                                                                                                     |
| Acquisition  | Walters Art Museum, 1931, by Henry Walters' bequest                                                                                                                                               |
| Bibliography | De Ricci, Seymour, and W. J. Wilson. Census of Medieval<br>and Renaissance Manuscripts in the United States and<br>Canada. Vol. 1. New York: H. W. Wilson Company, 1935; p.<br>813, cat. no. 346. |
|              | Bowles, Edmund A. "A Checklist of Musical Instruments in Fifteenth-Century Illuminated Manuscripts at the Walters Art                                                                             |