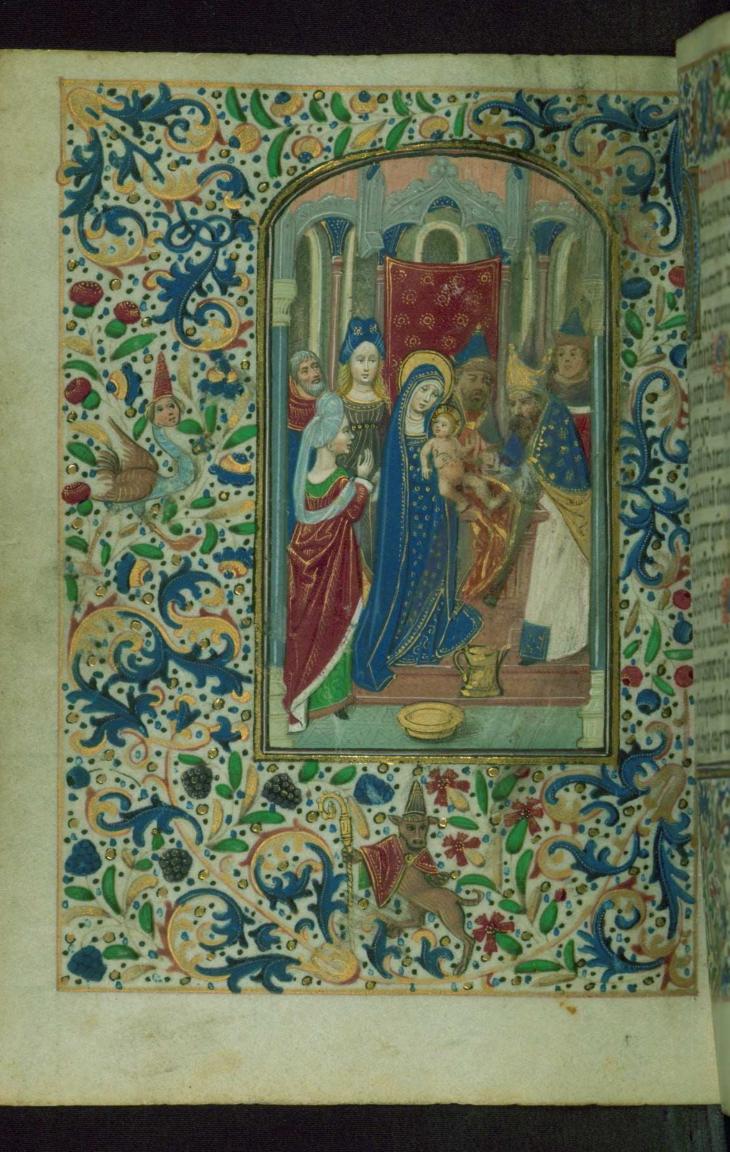

## fol. 26v:

Title: Virgin and Child

Generated: 2016-01-08 16:57 -05:00

|              | <i>Form:</i> Full-page miniature<br><i>Text:</i> Mass of the Virgin                                                                                                                               |
|--------------|---------------------------------------------------------------------------------------------------------------------------------------------------------------------------------------------------|
|              | <i>fol.</i> 61 <i>v</i> :<br><i>Title:</i> Nativity-Adoration<br><i>Form:</i> Full-page miniature<br><i>Text:</i> Hours of the Virgin: Prime                                                      |
|              | <i>fol. 66v:</i><br><i>Title:</i> Annunciation to the Shepherds<br><i>Form:</i> Full-page miniature<br><i>Text:</i> Hours of the Virgin: Terce                                                    |
|              | <i>fol. 75v:</i><br><i>Title:</i> Circumcision<br><i>Form:</i> Full-page miniature<br><i>Text:</i> Hours of the Virgin: None                                                                      |
|              | <i>fol. 120v:</i><br><i>Title:</i> Funeral service<br><i>Form:</i> Full-page miniature<br><i>Text:</i> Office of the Dead                                                                         |
| Binding      | The binding is not original.                                                                                                                                                                      |
|              | Rebound in French or Belgium (?) ca. 1900; dark red velvet;<br>two silver gilt catches and clasps from the seventeenth<br>century, possibly transferred from previous binding                     |
| Provenance   | Bruges, ca. 1460-1470, completed under influence of Willem Vrelant                                                                                                                                |
|              | Henry Walters, Baltimore, purchased from unknown source between 1895 and 1931                                                                                                                     |
| Acquisition  | Walters Art Museum, 1931, by Henry Walters' bequest                                                                                                                                               |
| Bibliography | De Ricci, Seymour, and W. J. Wilson. Census of Medieval<br>and Renaissance Manuscripts in the United States and<br>Canada. Vol. 1. New York: H. W. Wilson Company, 1935; p.<br>813, cat. no. 346. |
|              | Bowles, Edmund A. "A Checklist of Musical Instruments in Fifteenth-Century Illuminated Manuscripts at the Walters Art                                                                             |