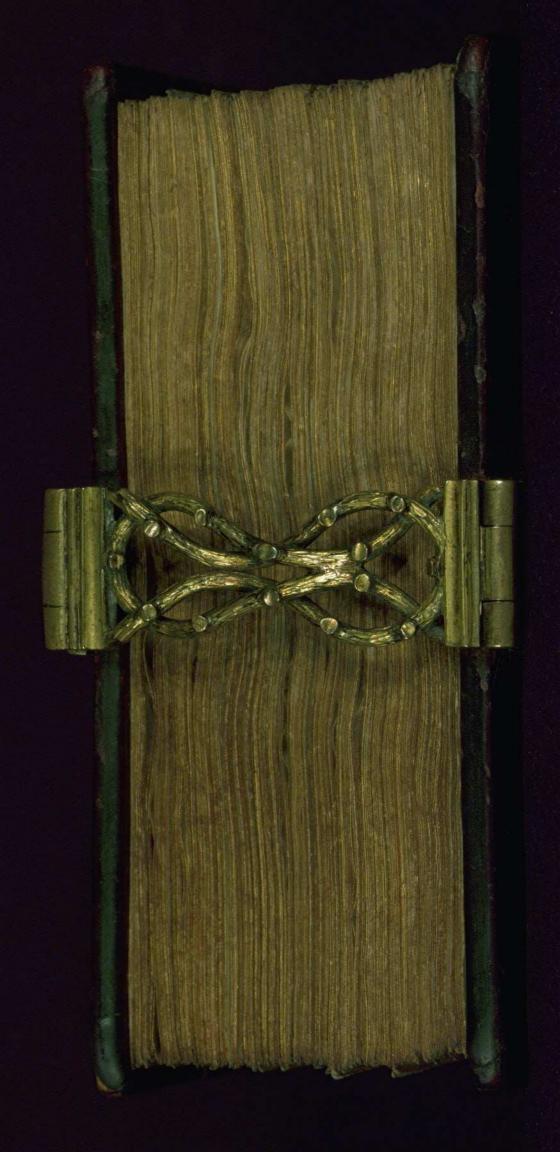

### **Binding**

The binding is not original.

Seventeenth-century Belgian binding in brown calf skin on wooden boards, with repaired and re-backed mitered corners; four straps at four sets of deep cuts provide the structure for sewing; upper and lower board marked with gilt oval stamp on inlay of calfskin (possibly concealing previous stamp?); inscription "IHS" surmounted by Crucifixion within both ovals; naturally rounded spine with gilt tooled crosses; endbands in pink and blue-green thread; fastened with cast silver clasp, chiseled in the shape of a love knot at the center fore-edge; hinged on lower board; hinge and clasp attached with nails to boards by shield-shaped plates