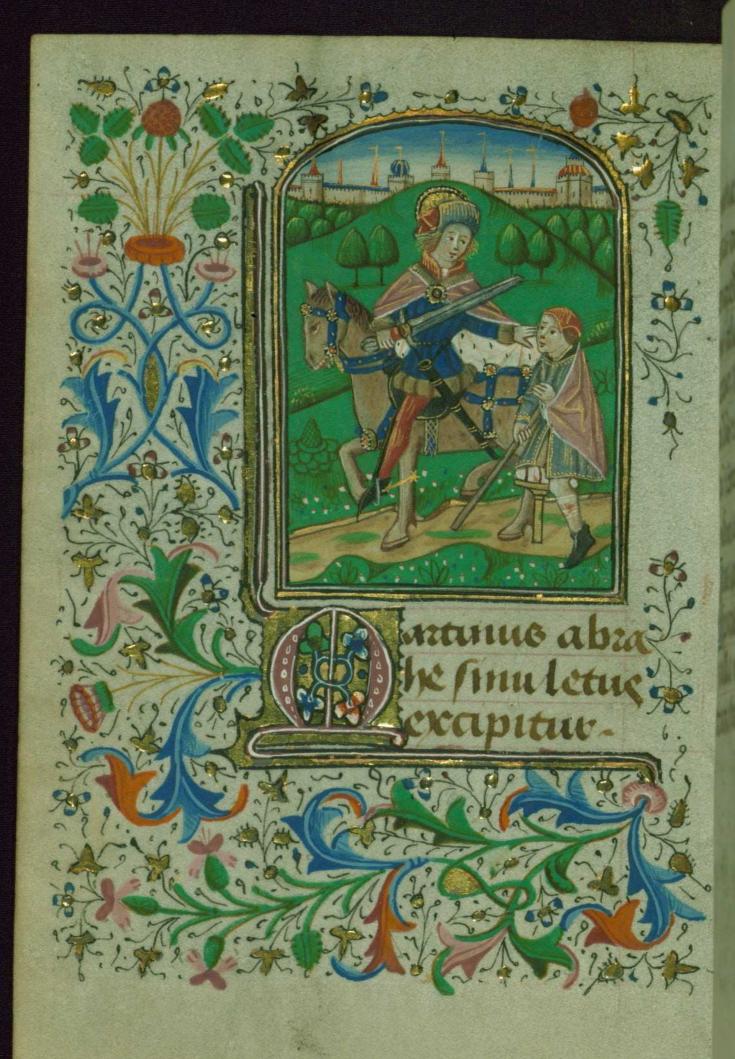

Incipit: Omnipotens sempiterne Deus, qui dedisti famulis tuis

Contents: Opening illumination missing; suffrages are to: fols. 272r-v: God; fols. 273r-276r: Corpus Christi (rhyming); fols. 276v-278r: Christ, "Salvator mundi"; fols. 278v-279v: the Virgin, "Ave regina celorum"; fols. 280r-281r: St. John the Baptist; fols. 281v-282v: St. Martin; fols. 283r-284v: St. Christopher; fols. 285r-286r: St. Adrian; fols. 288r-289v: St. Barbara; fols. 290r-291r: St. Catherine (rhyming); fols. 291v-292v: St. Margaret; fols. 293r-294v: All saints Decoration note: Full-page miniatures on fols. 273r, 267v, 278v, 280r, 281v, 283r, 285r, 288r, 290r, 291v, and 293r; pilgrim badge impressions visible on fol. 294v

Title: St. Martin dividing cloak for beggar

*Form:* Full-page miniature

*Text:* Suffrages

fol. 283r:

*Title:* Christ-Child carried by St. Christopher

*Form:* Full-page miniature

Text: Suffrages

fol. 285r: