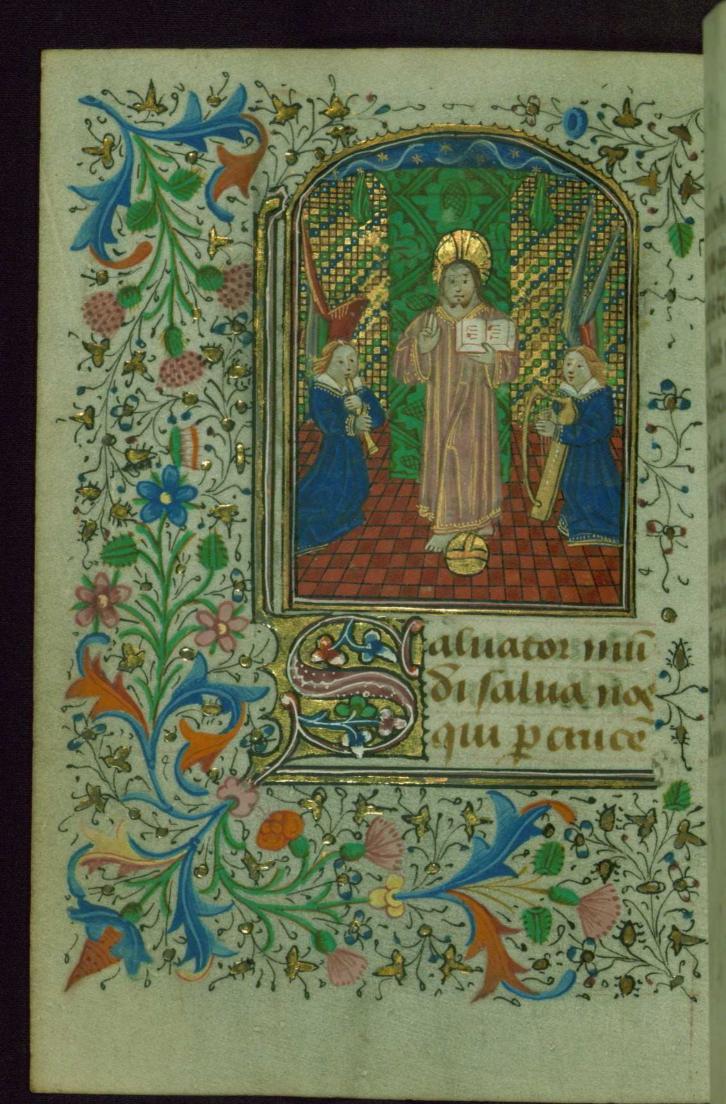

Incipit: Omnipotens sempiterne Deus, qui dedisti famulis tuis

Contents: Opening illumination missing; suffrages are to: fols. 272r-v: God; fols. 273r-276r: Corpus Christi (rhyming); fols. 276v-278r: Christ, "Salvator mundi"; fols. 278v-279v: the Virgin, "Ave regina celorum"; fols. 280r-281r: St. John the Baptist; fols. 281v-282v: St. Martin; fols. 283r-284v: St. Christopher; fols. 285r-286r: St. Adrian; fols. 288r-289v: St. Barbara; fols. 290r-291r: St. Catherine (rhyming); fols. 291v-292v: St. Margaret; fols. 293r-294v: All saints Decoration note: Full-page miniatures on fols. 273r, 267v, 278v, 280r, 281v, 283r, 285r, 288r, 290r, 291v, and 293r; pilgrim badge impressions visible on fol. 294v

monstrance with pearls supported by two angels

Form: Full-page miniature *Text:* Suffrages: Corpus Christi

fol. 276v:

Title: Two angels serenading salvator mundi

*Form:* Full-page miniature

Text: Suffrages