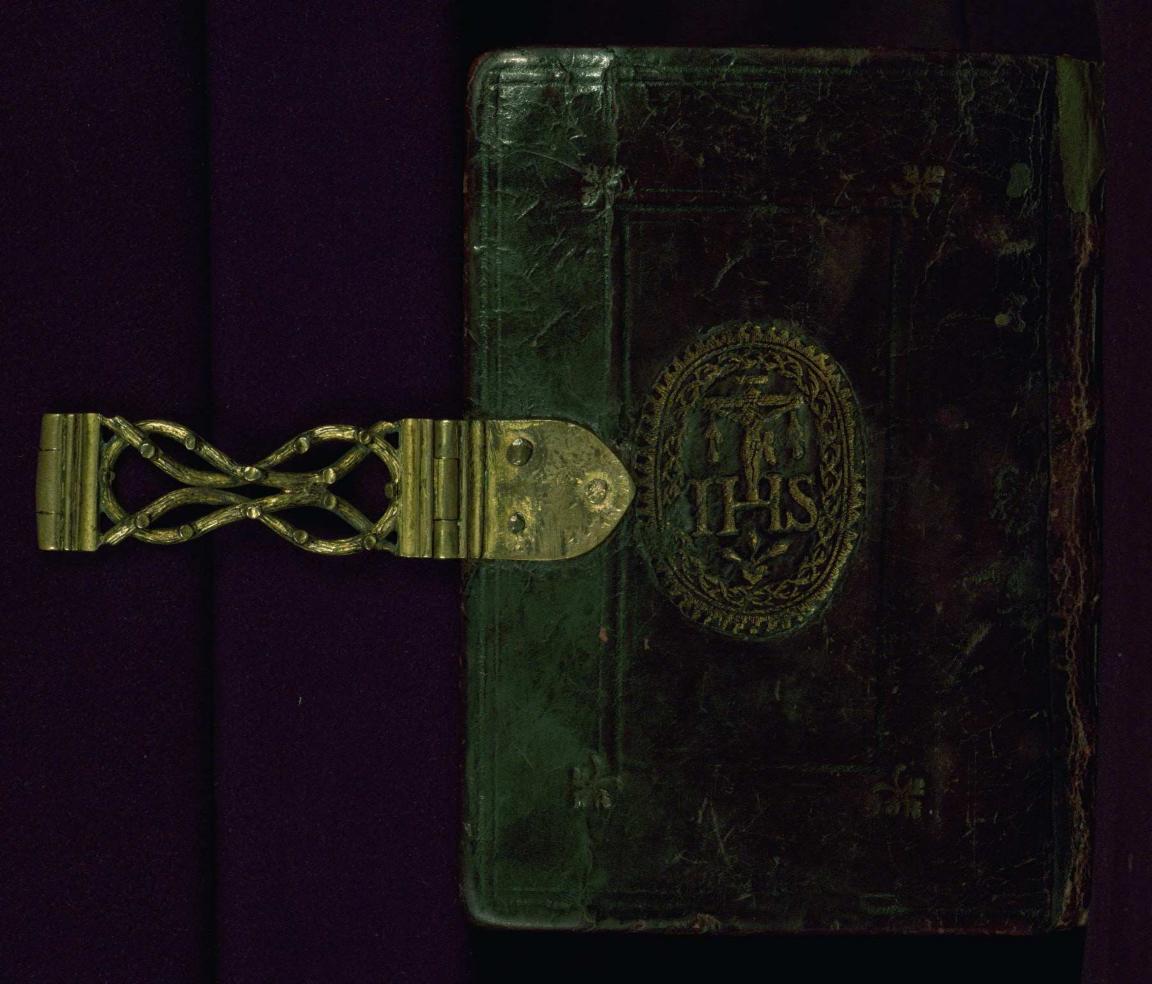

### **Binding**

The binding is not original.

Seventeenth-century Belgian binding in brown calf skin on wooden boards, with repaired and re-backed mitered corners; four straps at four sets of deep cuts provide the structure for sewing; upper and lower board marked with gilt oval stamp on inlay of calfskin (possibly concealing previous stamp?); inscription "IHS" surmounted by Crucifixion within both ovals; naturally rounded spine with gilt tooled crosses; endbands in pink and blue-green thread; fastened with cast silver clasp, chiseled in the shape of a love knot at the center fore-edge; hinged on lower board; hinge and clasp attached with nails to boards by shield-shaped plates