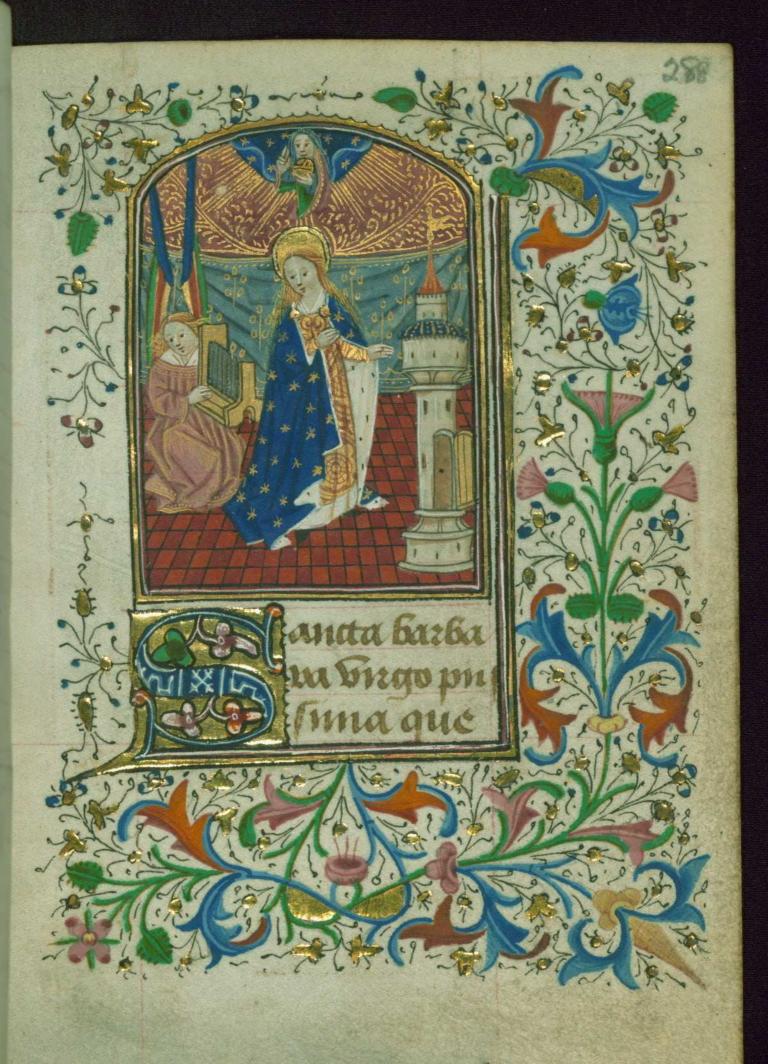

Incipit: Omnipotens sempiterne Deus, qui dedisti famulis tuis

Contents: Opening illumination missing; suffrages are to: fols. 272r-v: God; fols. 273r-276r: Corpus Christi (rhyming); fols. 276v-278r: Christ, "Salvator mundi"; fols. 278v-279v: the Virgin, "Ave regina celorum"; fols. 280r-281r: St. John the Baptist; fols. 281v-282v: St. Martin; fols. 283r-284v: St. Christopher; fols. 285r-286r: St. Adrian; fols. 288r-289v: St. Barbara; fols. 290r-291r: St. Catherine (rhyming); fols. 291v-292v: St. Margaret; fols. 293r-294v: All saints Decoration note: Full-page miniatures on fols. 273r, 267v, 278v, 280r, 281v, 283r, 285r, 288r, 290r, 291v, and 293r; pilgrim badge impressions visible on fol. 294v

Title: Two angels serenading St. Adrian, bounded by

lute- and vielle-playing angels *Form:* Full-page miniature

Text: Suffrages

fol. 288r:

Title: Angel serenading St. Barbara

*Form:* Full-page miniature

*Text:* Suffrages