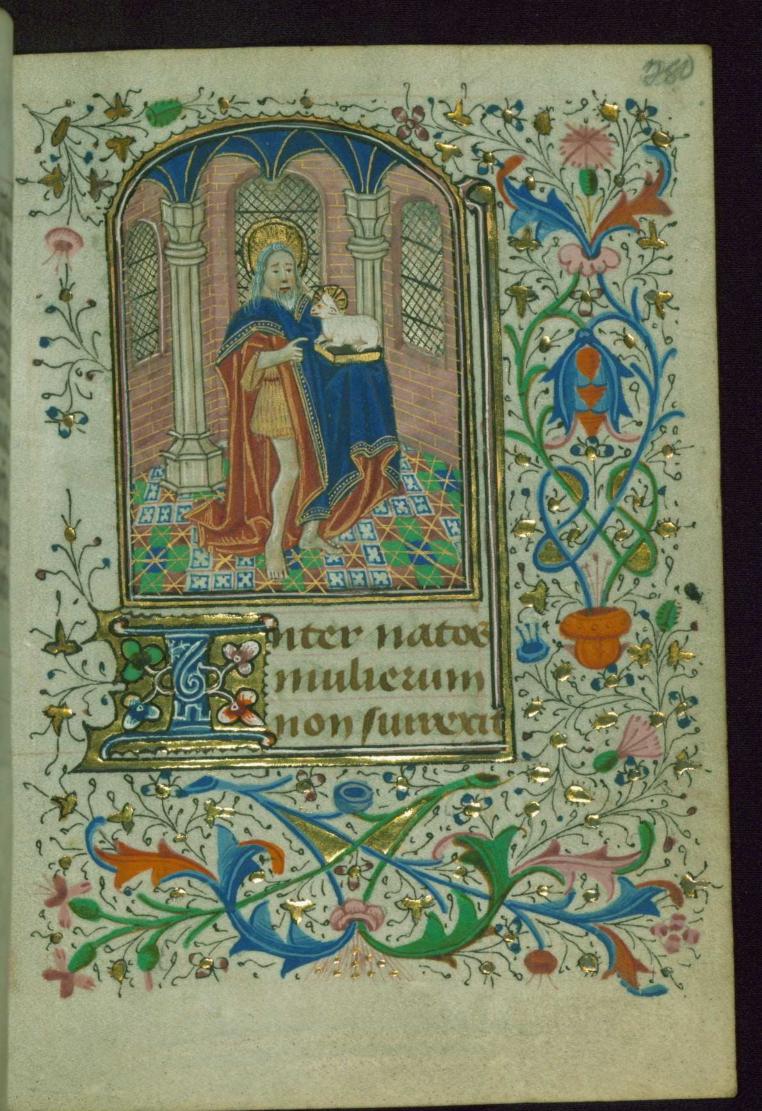

Incipit: Omnipotens sempiterne Deus, qui dedisti famulis tuis

Contents: Opening illumination missing; suffrages are to: fols. 272r-v: God; fols. 273r-276r: Corpus Christi (rhyming); fols. 276v-278r: Christ, "Salvator mundi"; fols. 278v-279v: the Virgin, "Ave regina celorum"; fols. 280r-281r: St. John the Baptist; fols. 281v-282v: St. Martin; fols. 283r-284v: St. Christopher; fols. 285r-286r: St. Adrian; fols. 288r-289v: St. Barbara; fols. 290r-291r: St. Catherine (rhyming); fols. 291v-292v: St. Margaret; fols. 293r-294v: All saints Decoration note: Full-page miniatures on fols. 273r, 267v, 278v, 280r, 281v, 283r, 285r, 288r, 290r, 291v, and 293r; pilgrim badge impressions visible on fol. 294v

fol. 79r:

*Title:* Annunciation to Shepherds (2)

Form: Full-page miniature *Text:* Hours of the Virgin: Terce

fol. 88r:

*Title:* Adoration of Magi *Form:* Full-page miniature *Text:* Hours of the Virgin: Sext