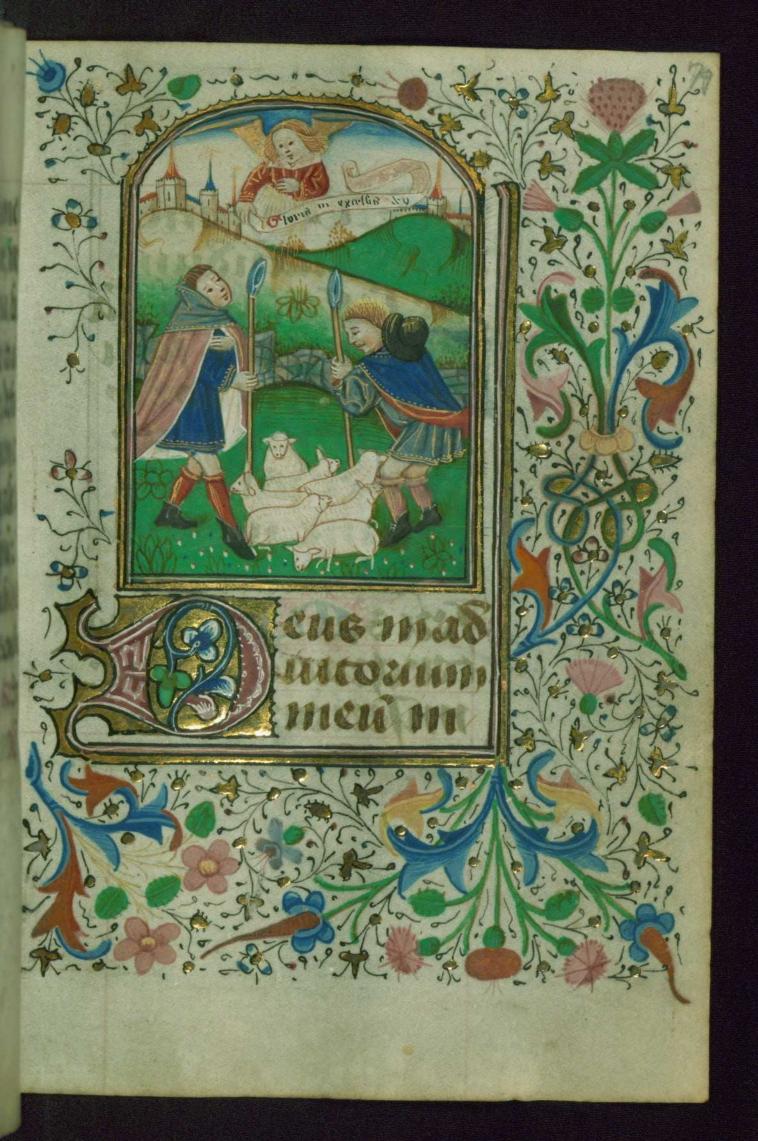

fol. 79r:

*Title:* Annunciation to Shepherds (2)

Form: Full-page miniature *Text:* Hours of the Virgin: Terce

fol. 88r:

*Title:* Adoration of Magi *Form:* Full-page miniature *Text:* Hours of the Virgin: Sext