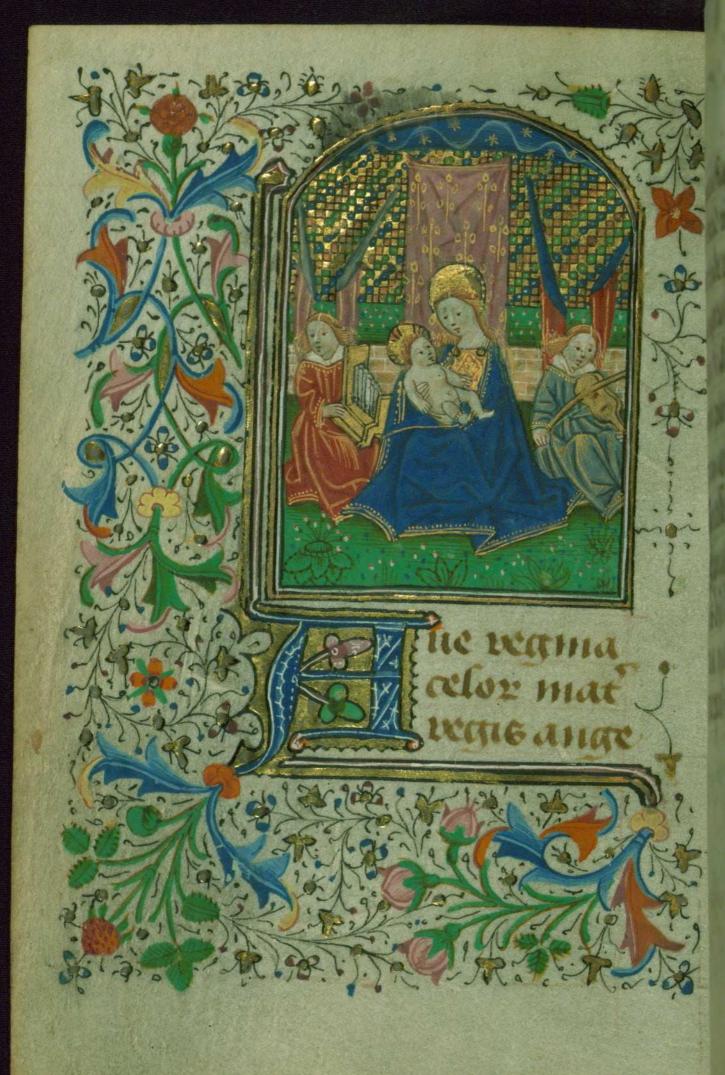

Incipit: Omnipotens sempiterne Deus, qui dedisti famulis tuis

Contents: Opening illumination missing; suffrages are to: fols. 272r-v: God; fols. 273r-276r: Corpus Christi (rhyming); fols. 276v-278r: Christ, "Salvator mundi"; fols. 278v-279v: the Virgin, "Ave regina celorum"; fols. 280r-281r: St. John the Baptist; fols. 281v-282v: St. Martin; fols. 283r-284v: St. Christopher; fols. 285r-286r: St. Adrian; fols. 288r-289v: St. Barbara; fols. 290r-291r: St. Catherine (rhyming); fols. 291v-292v: St. Margaret; fols. 293r-294v: All saints Decoration note: Full-page miniatures on fols. 273r, 267v, 278v, 280r, 281v, 283r, 285r, 288r, 290r, 291v, and 293r; pilgrim badge impressions visible on fol. 294v

fol. 278v:

Title: Two angels serenading Virgin and Child

Form: Full-page miniature

Text: Suffrages

fol. 280r:

*Title:* St. John the Baptist *Form:* Full-page miniature

Text: Suffrages

fol. 281v: