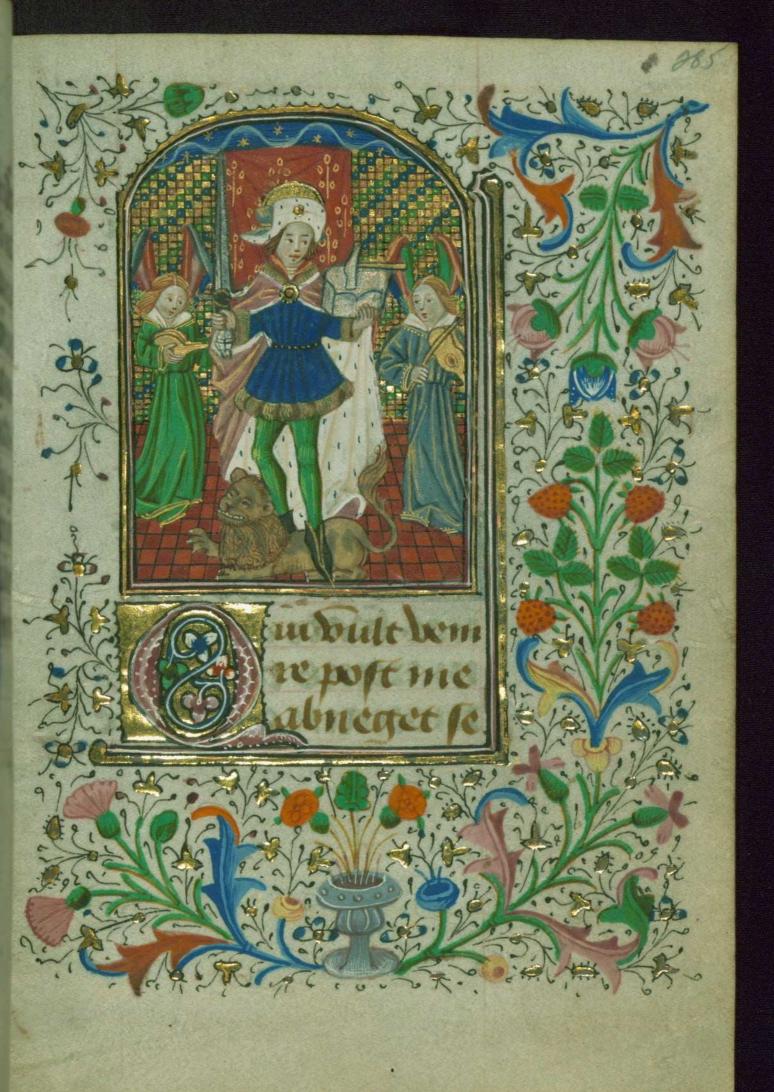

Incipit: Omnipotens sempiterne Deus, qui dedisti famulis tuis

Contents: Opening illumination missing; suffrages are to: fols. 272r-v: God; fols. 273r-276r: Corpus Christi (rhyming); fols. 276v-278r: Christ, "Salvator mundi"; fols. 278v-279v: the Virgin, "Ave regina celorum"; fols. 280r-281r: St. John the Baptist; fols. 281v-282v: St. Martin; fols. 283r-284v: St. Christopher; fols. 285r-286r: St. Adrian; fols. 288r-289v: St. Barbara; fols. 290r-291r: St. Catherine (rhyming); fols. 291v-292v: St. Margaret; fols. 293r-294v: All saints Decoration note: Full-page miniatures on fols. 273r, 267v, 278v, 280r, 281v, 283r, 285r, 288r, 290r, 291v, and 293r; pilgrim badge impressions visible on fol. 294v

fol. 293r:

*Title:* All Saints, with SS. Barbara, Peter, Catherine, Paul, Andrew, John the Evangelist (?) and a bishop-saint

*Form:* Full-page miniature

Text: Suffrages