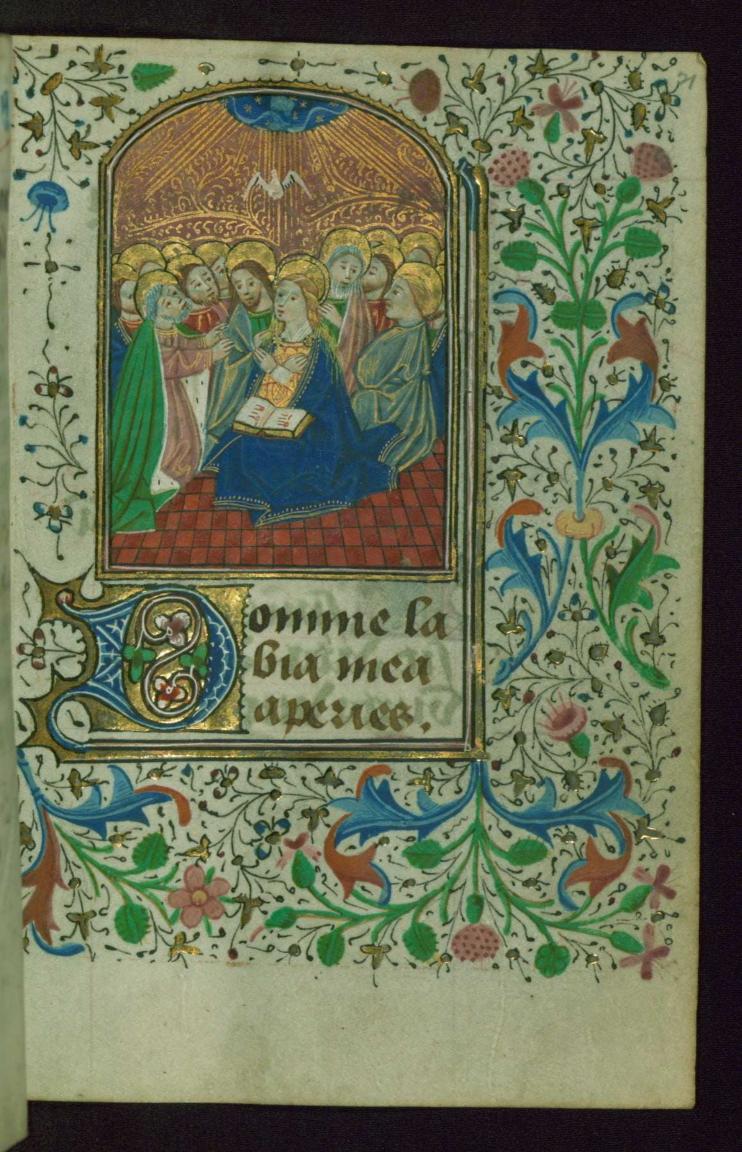

*Title:* Hours of the Holy Spirit *Incipit:* Domine labia mea

Decoration note: Full-page miniature fol. 21r

fols. 29r - 132v:

Title: Hours of the Virgin *Incipit:* Domine labia mea

Contents: Use of Rome; fols. 30r-130r: Hours of the Virgin; fols. 130r-132v: antiphons (after Compline) Decoration note: Full-page miniature fol. 29r

*Form:* Full-page miniature

*Text:* Hours of the Virgin: Matins

fol. 46v:

Title: Visitation

Form: Full-page miniature *Text:* Hours of the Virgin: Lauds

fol. 70r:

*Title:* Nativity-Adoration *Form:* Full-page miniature *Text:* Hours of the Virgin: Prime