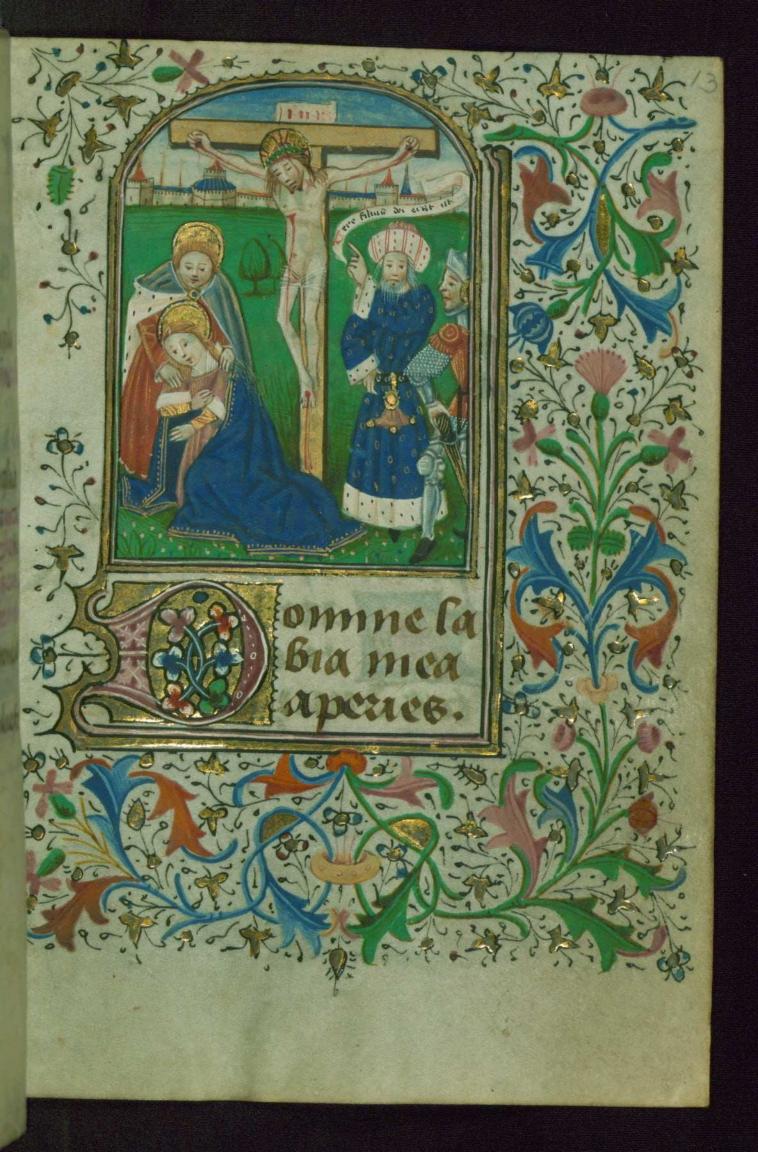

and Bavo (Oct. 1), Remigius (Oct. 2), Gerald (Oct. 13) Anianus (Nov. 17)

fols. 13r - 20r:

*Title:* Hours of the Cross *Incipit:* Domine labia mea

Decoration note: Full-page miniature fol. 13r

fols. 21r - 28r:

**Decoration** *fol. 13r*:

Title: Crucifixion

Form: Full-page miniature *Text:* Hours of the Cross

fol. 21r:

Title: Pentecost

Form: Full-page miniature *Text:* Hours of the Holy Spirit

fol. 29r:

Title: Annunciation