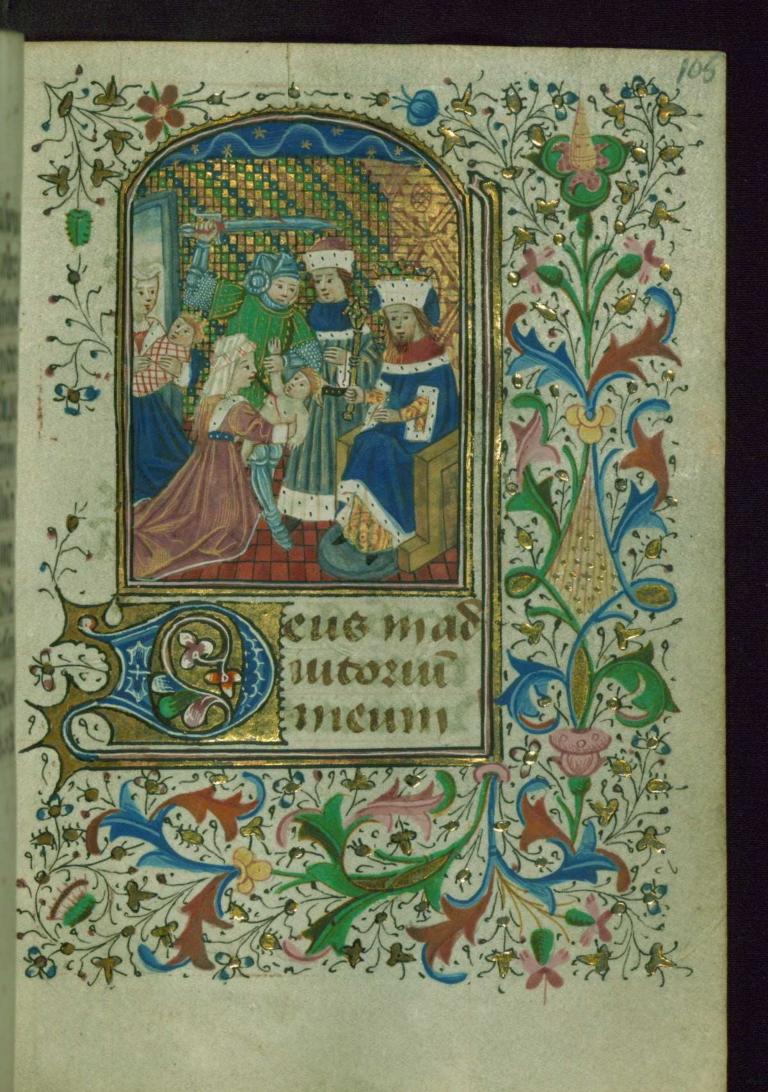

fol. 96v:

*Title:* Presentation in Temple *Form:* Full-page miniature *Text:* Hours of the Virgin: None

fol. 105r:

*Title:* Massacre of the Innocents (2)

*Form:* Full-page miniature

Text: Hours of the Virgin: Vespers