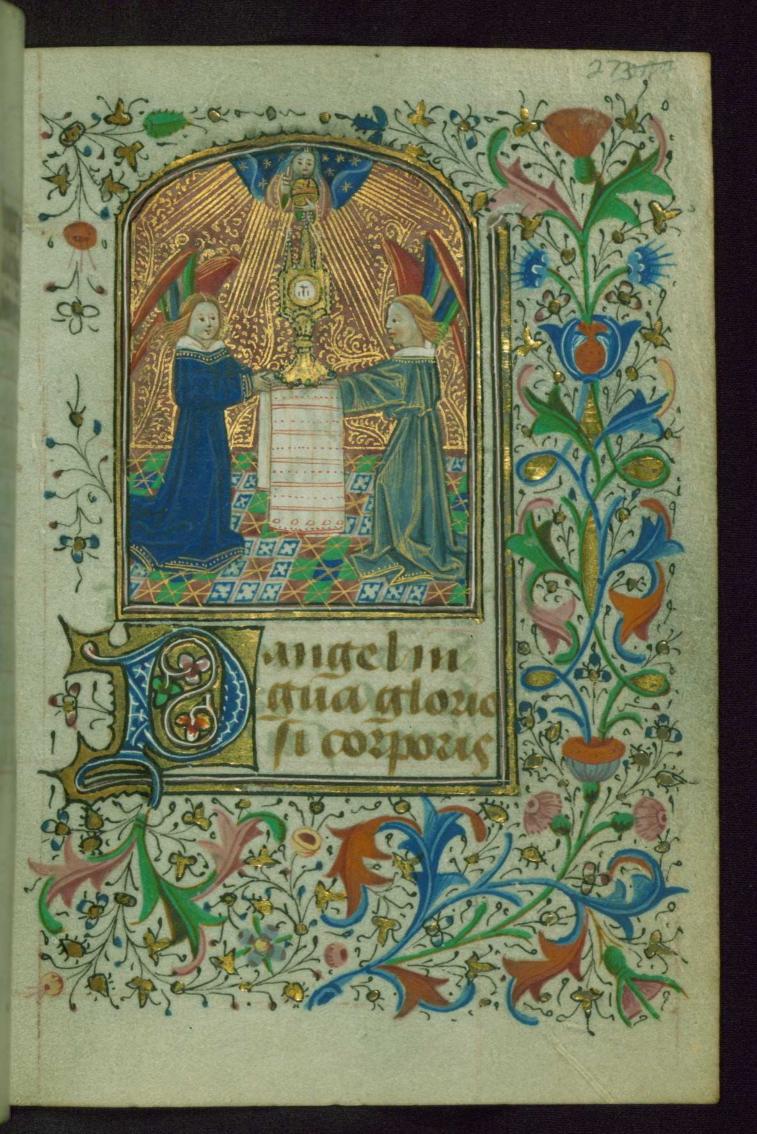

Incipit: Omnipotens sempiterne Deus, qui dedisti famulis tuis

Contents: Opening illumination missing; suffrages are to: fols. 272r-v: God; fols. 273r-276r: Corpus Christi (rhyming); fols. 276v-278r: Christ, "Salvator mundi"; fols. 278v-279v: the Virgin, "Ave regina celorum"; fols. 280r-281r: St. John the Baptist; fols. 281v-282v: St. Martin; fols. 283r-284v: St. Christopher; fols. 285r-286r: St. Adrian; fols. 288r-289v: St. Barbara; fols. 290r-291r: St. Catherine (rhyming); fols. 291v-292v: St. Margaret; fols. 293r-294v: All saints Decoration note: Full-page miniatures on fols. 273r, 267v, 278v, 280r, 281v, 283r, 285r, 288r, 290r, 291v, and 293r; pilgrim badge impressions visible on fol. 294v

monstrance with pearls supported by two angels

Form: Full-page miniature *Text:* Suffrages: Corpus Christi

fol. 276v:

Title: Two angels serenading salvator mundi

*Form:* Full-page miniature

Text: Suffrages