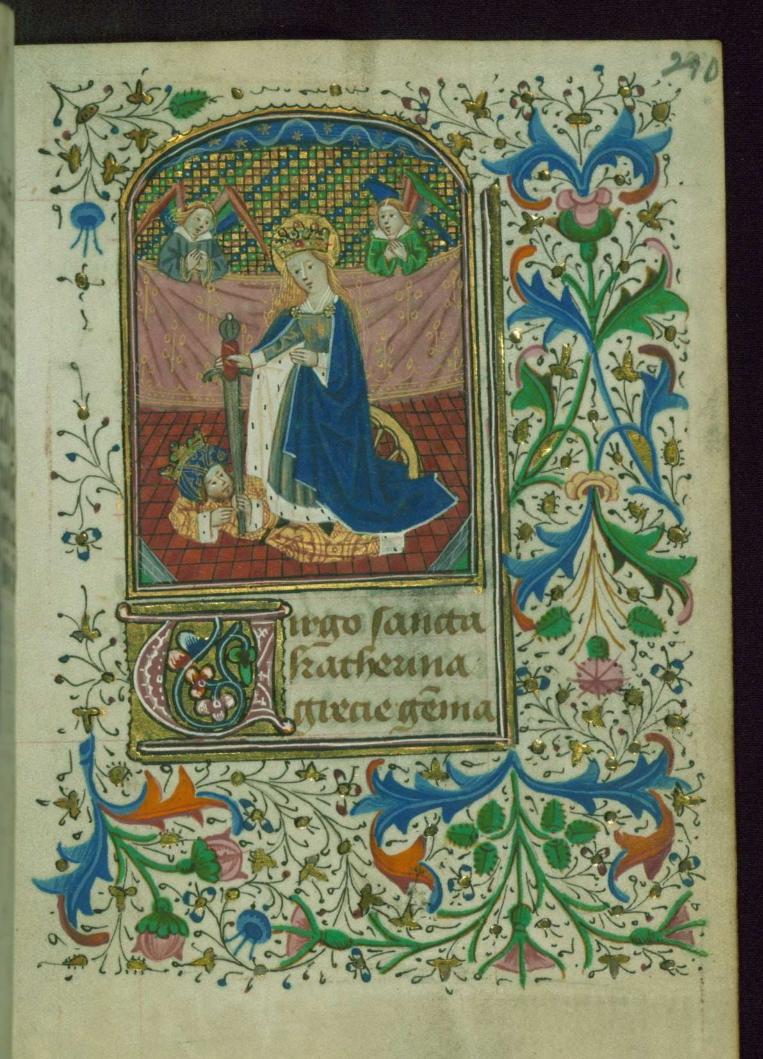

Incipit: Omnipotens sempiterne Deus, qui dedisti famulis tuis

Contents: Opening illumination missing; suffrages are to: fols. 272r-v: God; fols. 273r-276r: Corpus Christi (rhyming); fols. 276v-278r: Christ, "Salvator mundi"; fols. 278v-279v: the Virgin, "Ave regina celorum"; fols. 280r-281r: St. John the Baptist; fols. 281v-282v: St. Martin; fols. 283r-284v: St. Christopher; fols. 285r-286r: St. Adrian; fols. 288r-289v: St. Barbara; fols. 290r-291r: St. Catherine (rhyming); fols. 291v-292v: St. Margaret; fols. 293r-294v: All saints Decoration note: Full-page miniatures on fols. 273r, 267v, 278v, 280r, 281v, 283r, 285r, 288r, 290r, 291v, and 293r; pilgrim badge impressions visible on fol. 294v

fol. 290r:

Title: Two angels revering St. Catherine

*Form:* Full-page miniature

Text: Suffrages

fol. 291v:

Title: St. Margaret emerging from Dragon

*Form:* Full-page miniature

*Text:* Suffrages