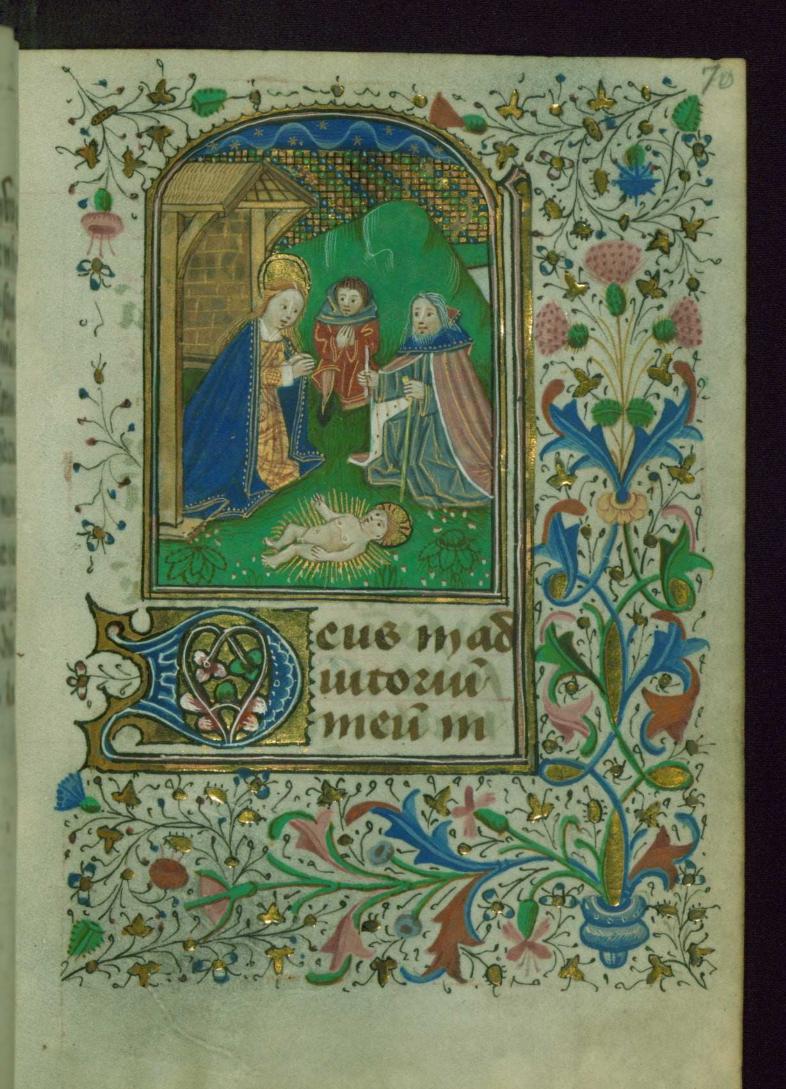

*Form:* Full-page miniature

*Text:* Hours of the Virgin: Matins

fol. 46v:

Title: Visitation

Form: Full-page miniature *Text:* Hours of the Virgin: Lauds

fol. 70r:

*Title:* Nativity-Adoration *Form:* Full-page miniature *Text:* Hours of the Virgin: Prime