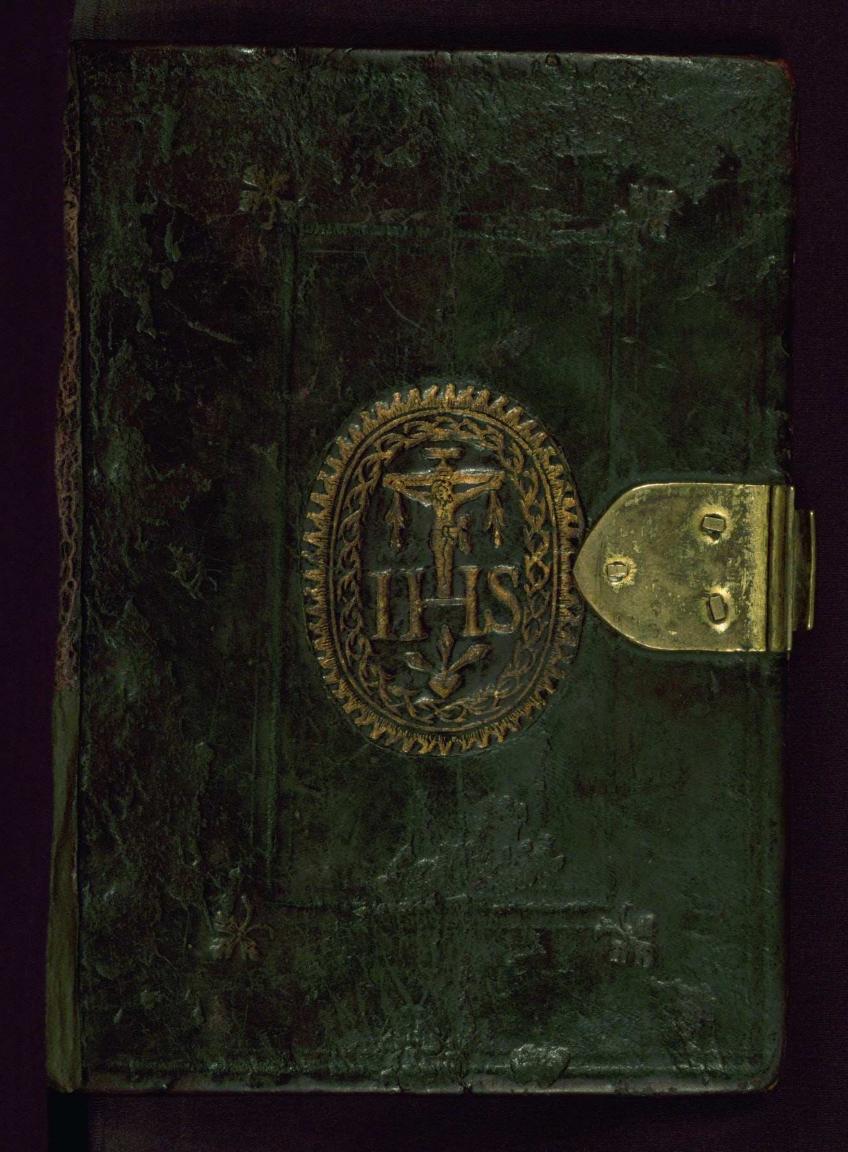

### **Binding**

The binding is not original.

Seventeenth-century Belgian binding in brown calf skin on wooden boards, with repaired and re-backed mitered corners; four straps at four sets of deep cuts provide the structure for sewing; upper and lower board marked with gilt oval stamp on inlay of calfskin (possibly concealing previous stamp?); inscription "IHS" surmounted by Crucifixion within both ovals; naturally rounded spine with gilt tooled crosses; endbands in pink and blue-green thread; fastened with cast silver clasp, chiseled in the shape of a love knot at the center fore-edge; hinged on lower board; hinge and clasp attached with nails to boards by shield-shaped plates

Rebound in seventeenth century; heart motif suggests Augustinian affiliation

Modern pencil marking "MR577" on front flyleaf i, r

Henry Walters, Baltimore, purchased between 1895 and 1931