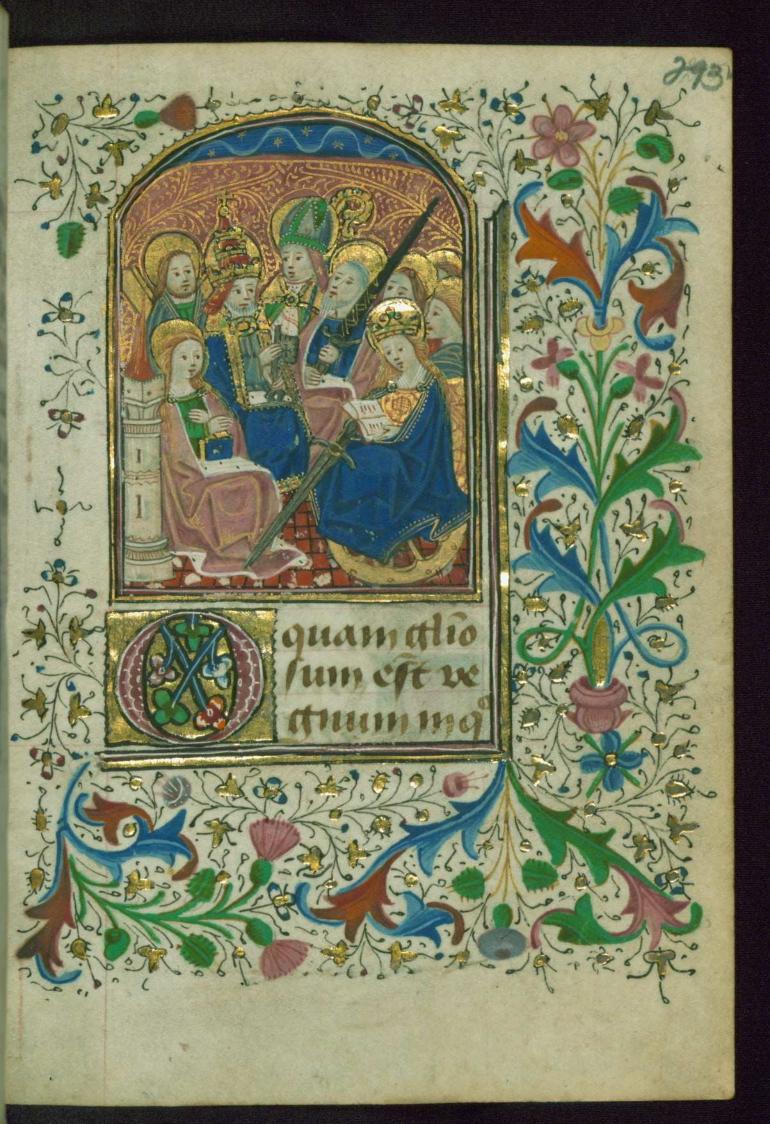

**Shelf mark** Walters Art Museum Ms. W.186

**Descriptive Title Book of Hours Text title** Book of Hours

Abstract This richly illuminated Book of Hours was produced ca.

1460 in Bruges by an artist in the circle of Willem Vrelant, whose work was influenced by the Masters of the Gold Scrolls and Master of the Beady Eyes. Allusions to the order of Franciscans and Augustinians in the litany and calendar, and the prominent depiction of female saints in the All Saints miniature (fol. 293r) indicate that the book was originally created for a female patron, possibly connected to one of these orders. Much of the existing scholarship on the book's twenty-two full-page miniatures has focused on the depictions of angelic musicians, such as those found on fol. 278v. Also of interest is the presence of multiple pilgrimage

Incipit: Omnipotens sempiterne Deus, qui dedisti famulis tuis

Contents: Opening illumination missing; suffrages are to: fols. 272r-v: God; fols. 273r-276r: Corpus Christi (rhyming); fols. 276v-278r: Christ, "Salvator mundi"; fols. 278v-279v: the Virgin, "Ave regina celorum"; fols. 280r-281r: St. John the Baptist; fols. 281v-282v: St. Martin; fols. 283r-284v: St. Christopher; fols. 285r-286r: St. Adrian; fols. 288r-289v: St. Barbara; fols. 290r-291r: St. Catherine (rhyming); fols. 291v-292v: St. Margaret; fols. 293r-294v: All saints Decoration note: Full-page miniatures on fols. 273r, 267v, 278v, 280r, 281v, 283r, 285r, 288r, 290r, 291v, and 293r; pilgrim badge impressions visible on fol. 294v

fol. 293r:

*Title:* All Saints, with SS. Barbara, Peter, Catherine, Paul, Andrew, John the Evangelist (?) and a bishop-saint

*Form:* Full-page miniature

Text: Suffrages

#### **Provenance**

Produced ca. 1460 in Bruges by a follower of Willem Vrelant, with illuminations influenced by Master of the Beady Eyes and the Masters of the Golden Scrolls; abundance of female saints in All Saints miniature suggests original ownership by woman with possible connection to Franciscan or Augustinian orders (see litany and calendar)