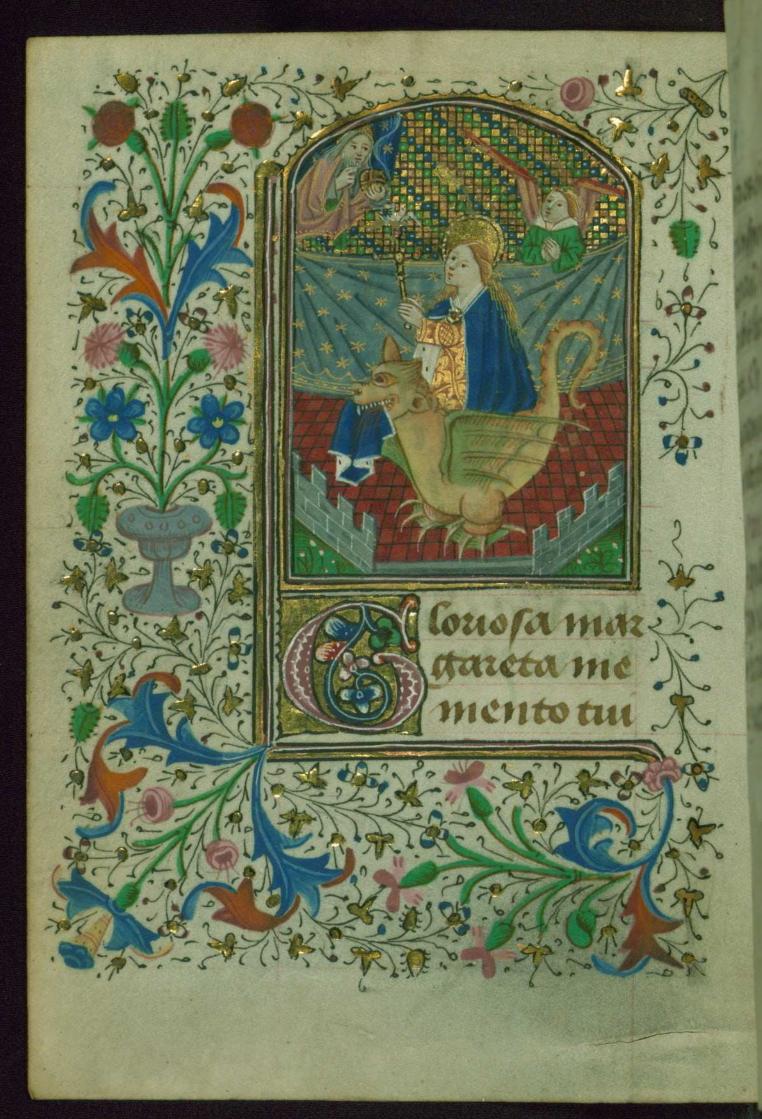

Incipit: Omnipotens sempiterne Deus, qui dedisti famulis tuis

Contents: Opening illumination missing; suffrages are to: fols. 272r-v: God; fols. 273r-276r: Corpus Christi (rhyming); fols. 276v-278r: Christ, "Salvator mundi"; fols. 278v-279v: the Virgin, "Ave regina celorum"; fols. 280r-281r: St. John the Baptist; fols. 281v-282v: St. Martin; fols. 283r-284v: St. Christopher; fols. 285r-286r: St. Adrian; fols. 288r-289v: St. Barbara; fols. 290r-291r: St. Catherine (rhyming); fols. 291v-292v: St. Margaret; fols. 293r-294v: All saints Decoration note: Full-page miniatures on fols. 273r, 267v, 278v, 280r, 281v, 283r, 285r, 288r, 290r, 291v, and 293r; pilgrim badge impressions visible on fol. 294v

fol. 293r:

*Title:* All Saints, with SS. Barbara, Peter, Catherine, Paul, Andrew, John the Evangelist (?) and a bishop-saint

*Form:* Full-page miniature

Text: Suffrages