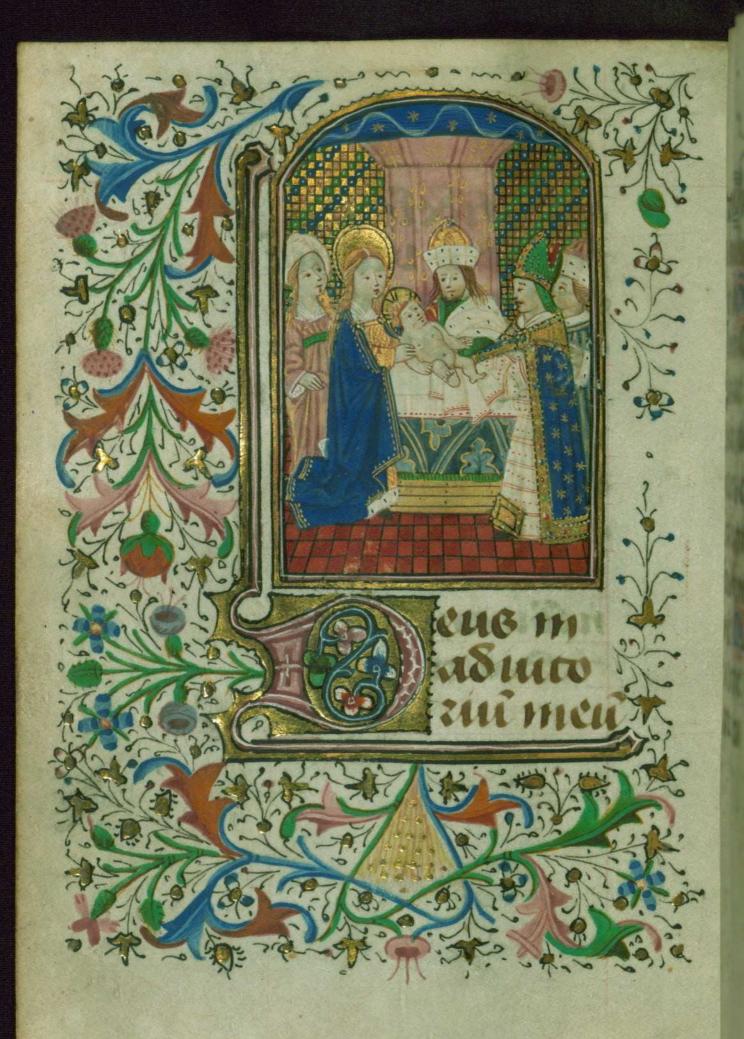

fol. 96v:

*Title:* Presentation in Temple *Form:* Full-page miniature *Text:* Hours of the Virgin: None

fol. 105r:

*Title:* Massacre of the Innocents (2)

*Form:* Full-page miniature

Text: Hours of the Virgin: Vespers