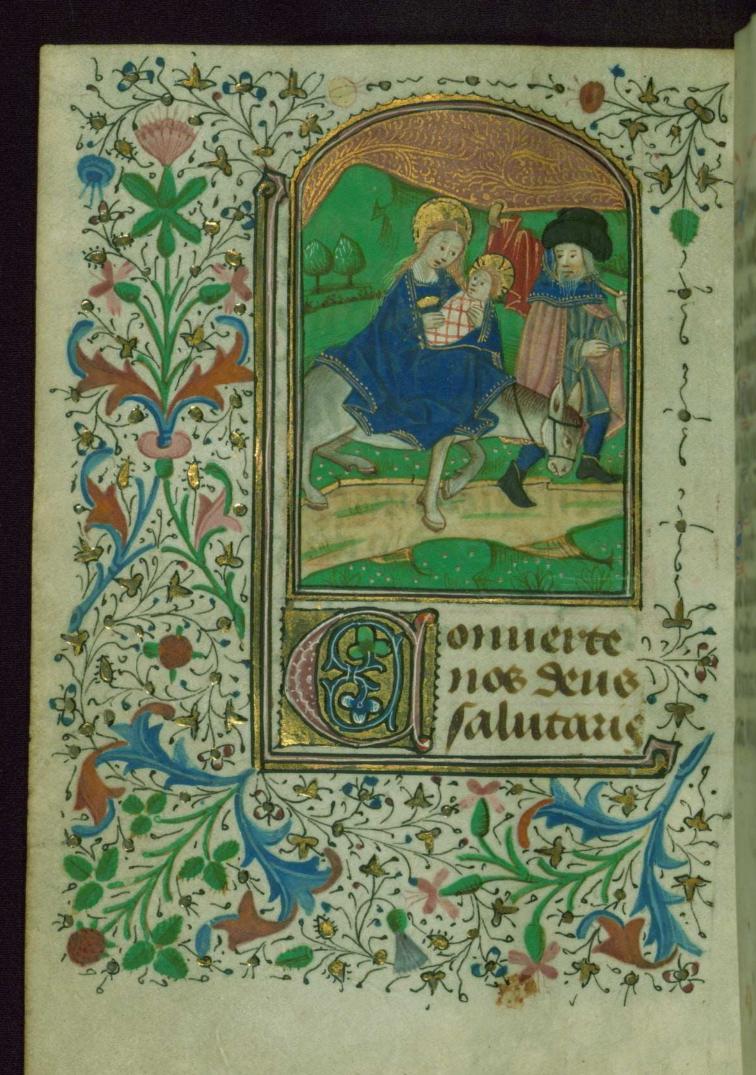

fol. 120v:

*Title:* Flight into Egypt *Form:* Full-page miniature

*Text:* Hours of the Virgin: Compline

fol. 172r:

Title: Funeral service
Form: Full-page miniature
Text: Office of the Dead

fol. 273r:

Title: Crucifixion-decorated Host set in gold