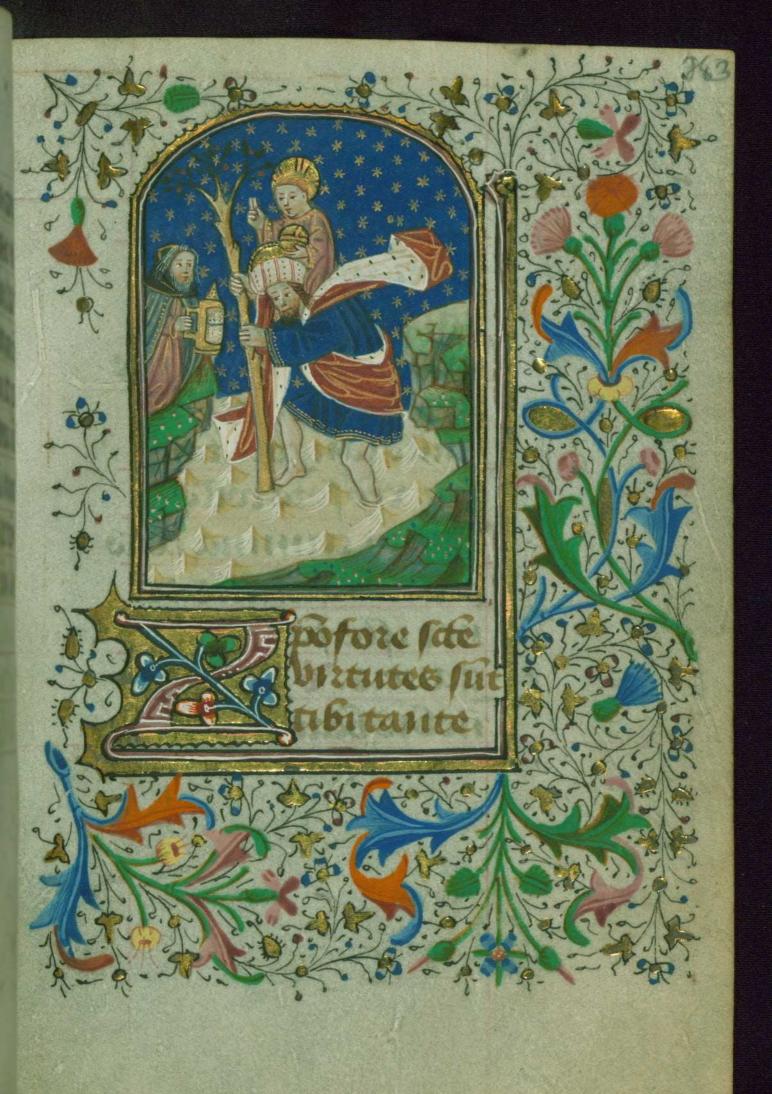

Incipit: Omnipotens sempiterne Deus, qui dedisti famulis tuis

Contents: Opening illumination missing; suffrages are to: fols. 272r-v: God; fols. 273r-276r: Corpus Christi (rhyming); fols. 276v-278r: Christ, "Salvator mundi"; fols. 278v-279v: the Virgin, "Ave regina celorum"; fols. 280r-281r: St. John the Baptist; fols. 281v-282v: St. Martin; fols. 283r-284v: St. Christopher; fols. 285r-286r: St. Adrian; fols. 288r-289v: St. Barbara; fols. 290r-291r: St. Catherine (rhyming); fols. 291v-292v: St. Margaret; fols. 293r-294v: All saints Decoration note: Full-page miniatures on fols. 273r, 267v, 278v, 280r, 281v, 283r, 285r, 288r, 290r, 291v, and 293r; pilgrim badge impressions visible on fol. 294v

Title: Two angels serenading St. Adrian, bounded by

lute- and vielle-playing angels *Form:* Full-page miniature

Text: Suffrages

fol. 288r:

Title: Angel serenading St. Barbara

*Form:* Full-page miniature

*Text:* Suffrages