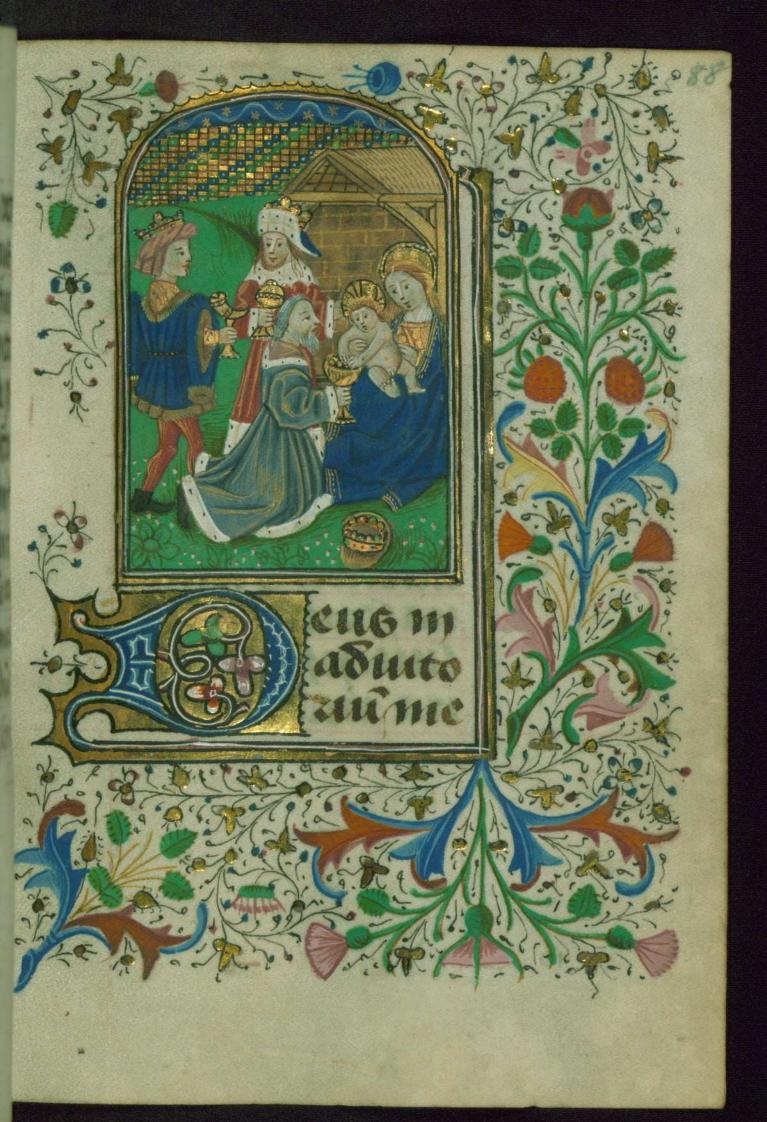

fol. 79r:

*Title:* Annunciation to Shepherds (2)

Form: Full-page miniature *Text:* Hours of the Virgin: Terce

fol. 88r:

*Title:* Adoration of Magi *Form:* Full-page miniature *Text:* Hours of the Virgin: Sext