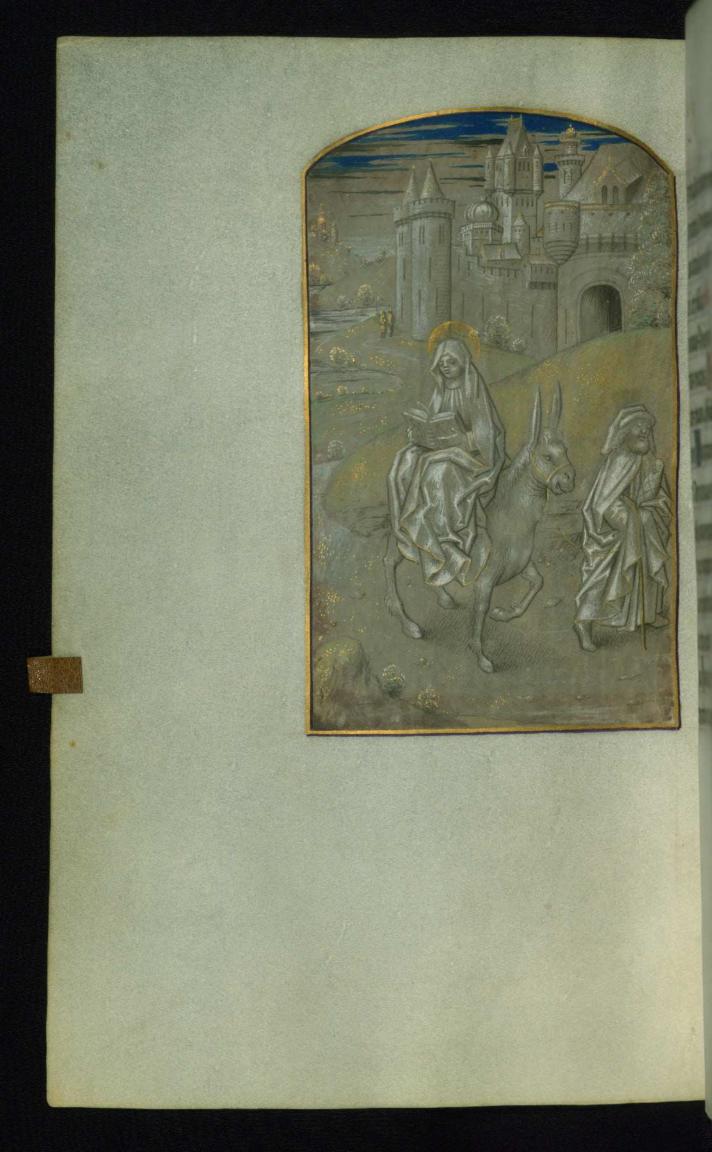

fol. 60v:

*Title:* Flight into Egypt *Form:* Full-page miniature

*Text:* Hours of the Virgin: Vespers

fol. 66v:

*Title:* Massacre of the Innocents *Form:* Full-page miniature

Text: Hours of the Virgin: Compline