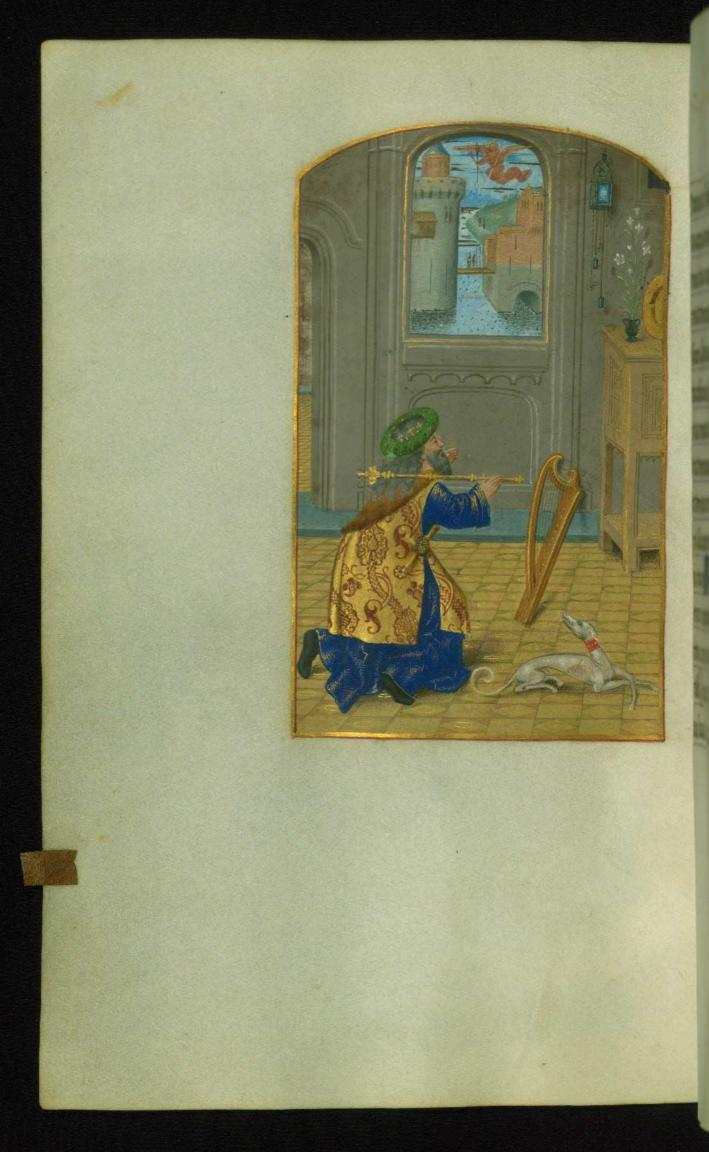

fol. 67r:

Title: Decorated initial "D" with coat of arms

Form: Decorated initial "D," 3 lines *Text:* Hours of the Virgin: Compline

fol. 71v:

*Title:* King David penitent *Form:* Full-page miniature *Text:* Seven Penitential Psalms

fols. 71v - 101v:

Title: Seven Penitential Psalms and Litany

Incipit: Domine ne in furore tuo arguas me

Contents: Heading reads "septem psalmes" and was written by a later hand in brown ink and cursive script; litany reflects Dominican, South Netherlandish, Liège associations with a number of female saints: sixteen disciples/innocents from Peter to Barnabas; thirteen martyrs, namely Stephen, Clement, Cornelius, Cyprian, Lawrence, Vincent, Dionysius, Maurice, Sebastian, Thomas Becket, Lambert, Peter Martyr (Dominican), and Quintinus; nineteen confessors, including seven popes, Dominic, Thomas Aguinas (Dominican), Vincent, Francis, Jerome, Benedict, Anthony of Padua (Franciscan), Bernard, Louis (of France or Toulouse, the latter Franciscan), Leonard, Hubert, Ivo; sixteen virgins, namely Anne, Mary Magdalene, Martha, Felicitas, Perpetua, Agatha, Agnes, Lucy, Cecilia, Catherine, Margaret, Barbara, Geneviève, Winifred, Gertrude, Joanna

*Decoration note:* Full-page miniature on fol. 71v; decorated initial with "AM" monogram on fol. 72r

fols. 102v - 116v:

Title: Suffrages

Rubric: De sancto anthonio. Anthyphona.

*Incipit:* Salve pater

Contents: Suffrages for SS. Anthony, John the Baptist, All Apostles, Lambert, Lawrence, Adrian, Sebastian, Anthony, Hubert, Nicholas, Mary Magdalene, Catherine, Barbara, Apollonia, Margaret; All Saints; Communion Prayers; fols. 115r-116v left blank but ruled