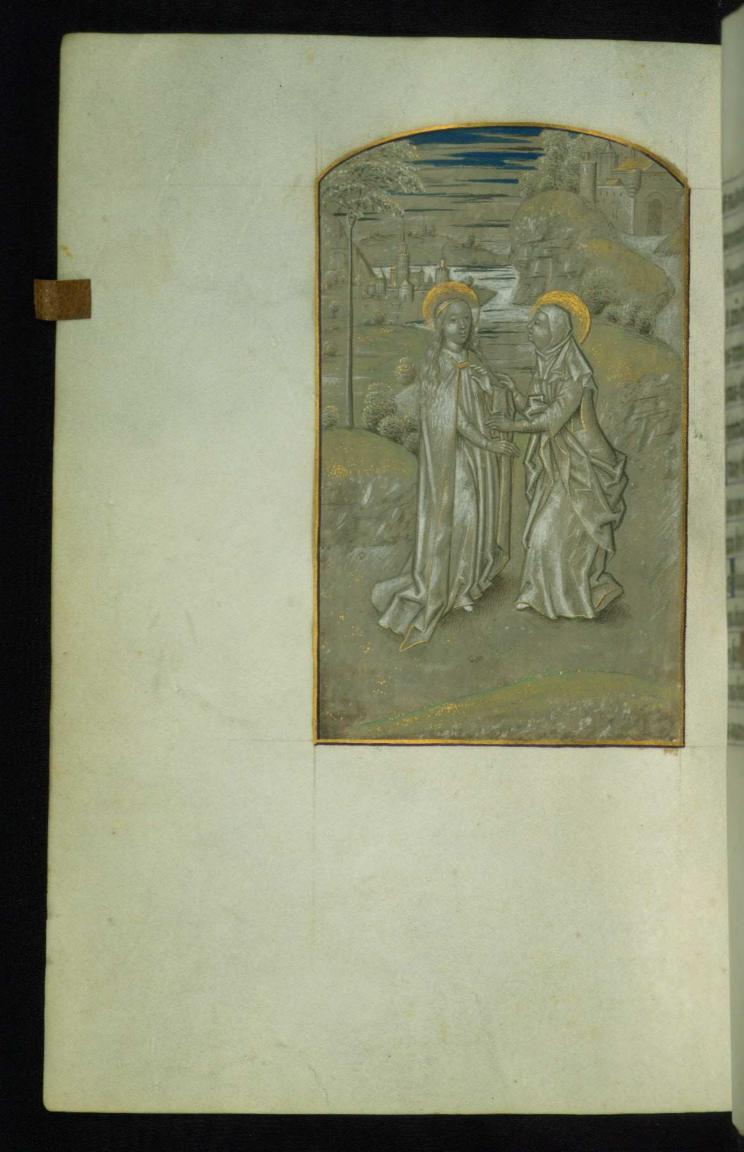

fol. 33v:

Title: Visitation

Form: Full-page miniature *Text:* Hours of the Virgin: Lauds

fol. 43v:

*Title:* Nativity

Form: Full-page miniature *Text:* Hours of the Virgin: Prime

fol. 48v:

*Title:* Annunciation to the Shepherds