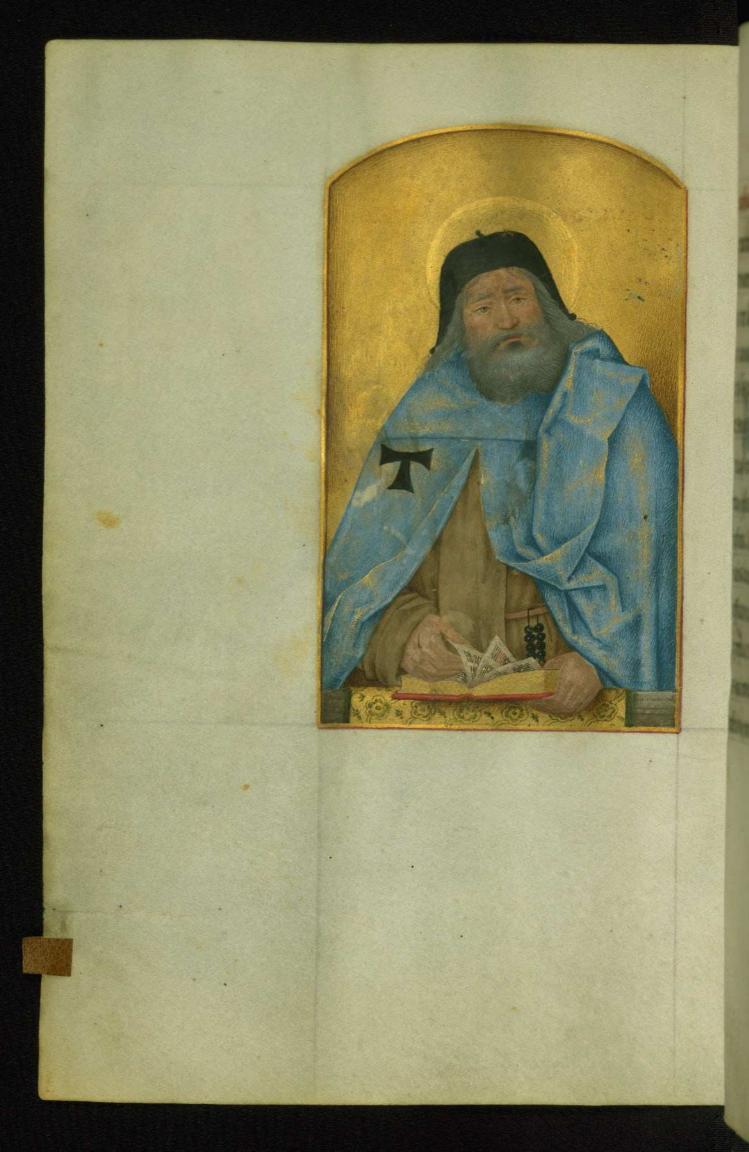

*Decoration note:* Full-page miniature on fol. 71v; decorated initial with "AM" monogram on fol. 72r

fols. 102v - 116v:

Title: Suffrages

Rubric: De sancto anthonio. Anthyphona.

*Incipit:* Salve pater

Contents: Suffrages for SS. Anthony, John the Baptist, All Apostles, Lambert, Lawrence, Adrian, Sebastian, Anthony, Hubert, Nicholas, Mary Magdalene, Catherine, Barbara, Apollonia, Margaret; All Saints; Communion Prayers; fols. 115r-116v left blank but ruled

Decoration note: Full-page miniature on fol. 102v

fol. 72r:

Title: Decorated initial "D" with "AM" monogram

Form: Decorated initial "D," 3 lines Text: Seven Penitential Psalms

fol. 102v:

*Title:* St. Anthony

*Form:* Full-page miniature *Text:* Suffrage to St. Anthony