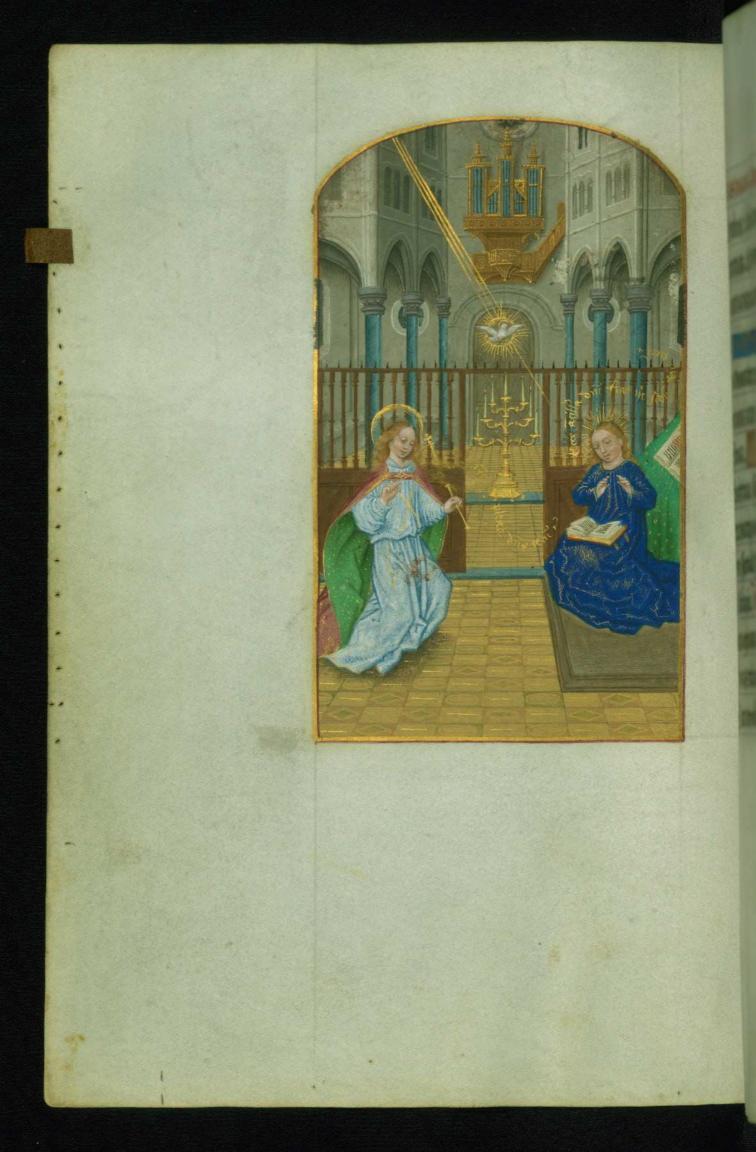

fol. 22v:

Title: Annunciation

*Form:* Full-page miniature

*Text:* Hours of the Virgin: Matins

fol. 23r:

Title: Decorated initial "D" with coat of arms

Form: Decorated initial "D," 3 lines *Text:* Hours of the Virgin: Matins