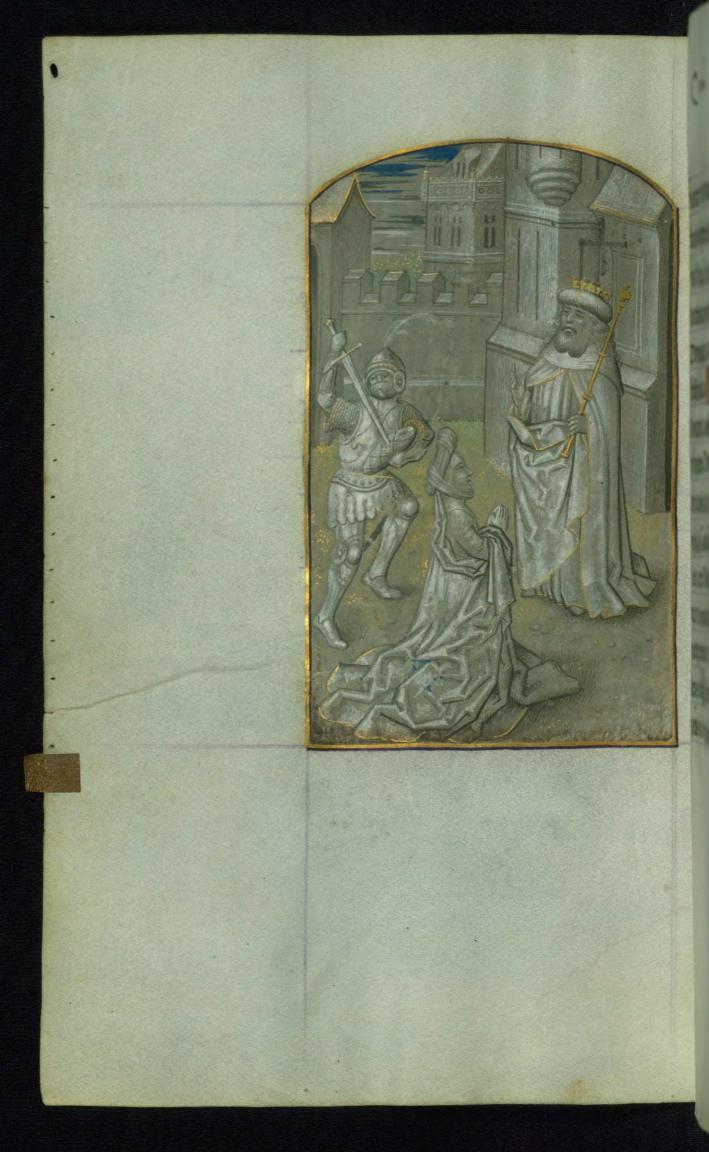

*Decoration note:* Full-page miniature on fol. 71v; decorated initial with "AM" monogram on fol. 72r

fols. 102v - 116v:

Title: Suffrages

Rubric: De sancto anthonio. Anthyphona.

*Incipit:* Salve pater

Contents: Suffrages for SS. Anthony, John the Baptist, All Apostles, Lambert, Lawrence, Adrian, Sebastian, Anthony, Hubert, Nicholas, Mary Magdalene, Catherine, Barbara, Apollonia, Margaret; All Saints; Communion Prayers; fols. 115r-116v left blank but ruled

Decoration note: Full-page miniature on fol. 102v

fol. 72r:

Title: Decorated initial "D" with "AM" monogram

Form: Decorated initial "D," 3 lines Text: Seven Penitential Psalms

fol. 102v:

*Title:* St. Anthony

*Form:* Full-page miniature *Text:* Suffrage to St. Anthony