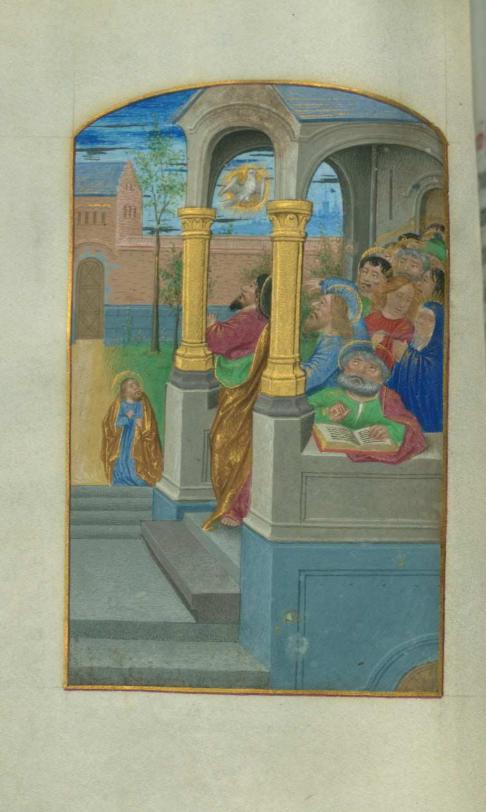

fol. 18v:

Title: Pentecost

*Form:* Full-page miniature

*Text:* Hours of the Holy Spirit: Matins

fol. 19r:

Title: Decorated initial "D" with "AM" monogram

Form: Decorated initial "D," 3 lines *Text:* Hours of the Holy Spirit: Matins