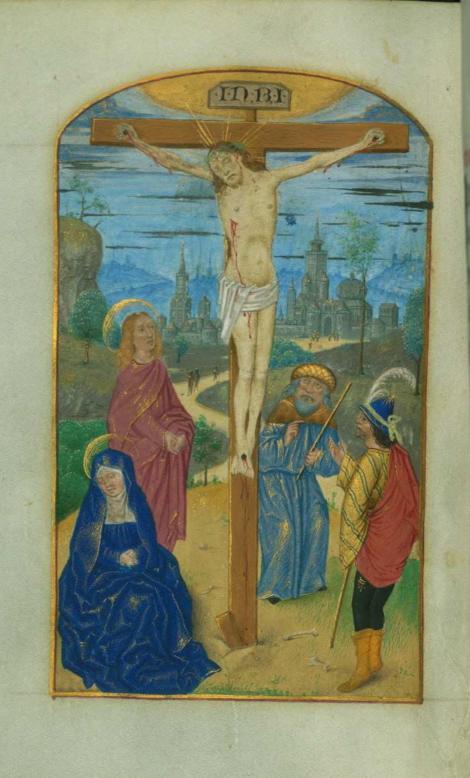

## **Decoration**

fol. 13v:

Title: Crucifixion

Form: Full-page miniature

Text: Hours of the Cross: Matins

fol. 14r:

Title: Decorated initial "D" with "AM" monogram

Form: Decorated initial "D," 3 lines *Text:* Hours of the Cross: Matins