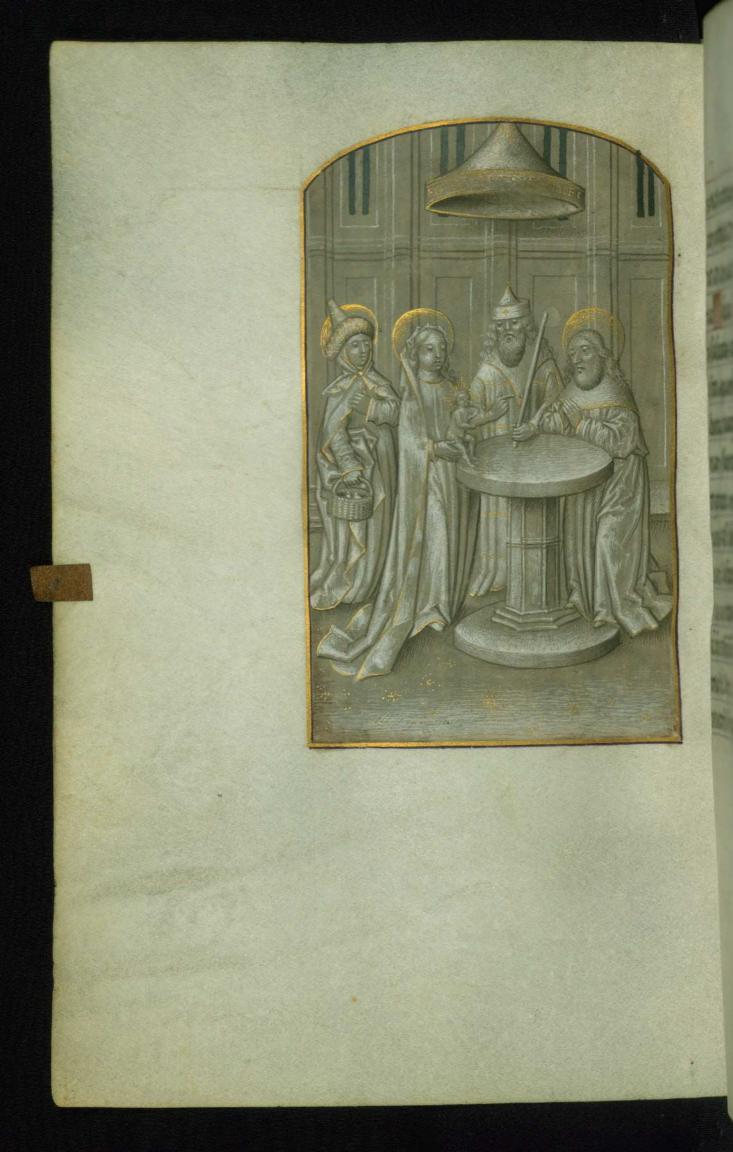

Form: Full-page miniature *Text:* Hours of the Virgin: Terce

fol. 52v:

Title: Adoration of the Magi Form: Full-page miniature Text: Hours of the Virgin: Sext

fol. 56v:

*Title:* Presentation in the Temple *Form:* Full-page miniature *Text:* Hours of the Virgin: None

fol. 60v:

*Title:* Flight into Egypt *Form:* Full-page miniature

*Text:* Hours of the Virgin: Vespers

fol. 66v:

*Title:* Massacre of the Innocents *Form:* Full-page miniature

Text: Hours of the Virgin: Compline