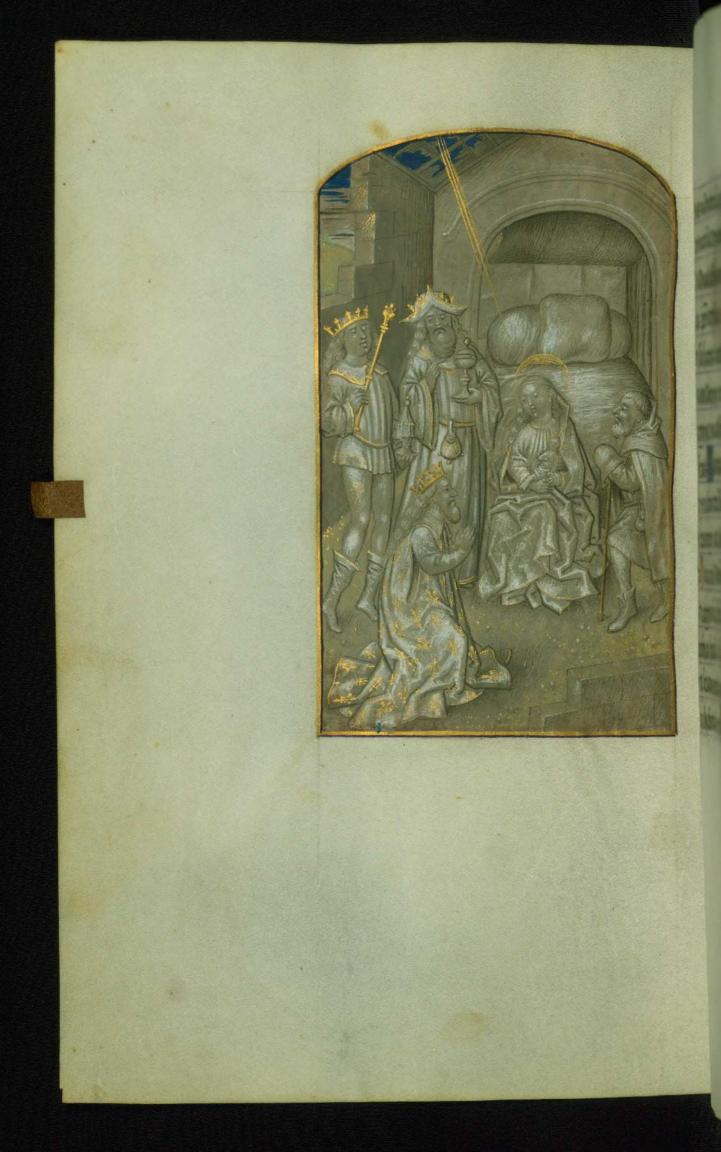

Form: Full-page miniature *Text:* Hours of the Virgin: Terce

fol. 52v:

Title: Adoration of the Magi Form: Full-page miniature Text: Hours of the Virgin: Sext

fol. 56v:

*Title:* Presentation in the Temple *Form:* Full-page miniature *Text:* Hours of the Virgin: None