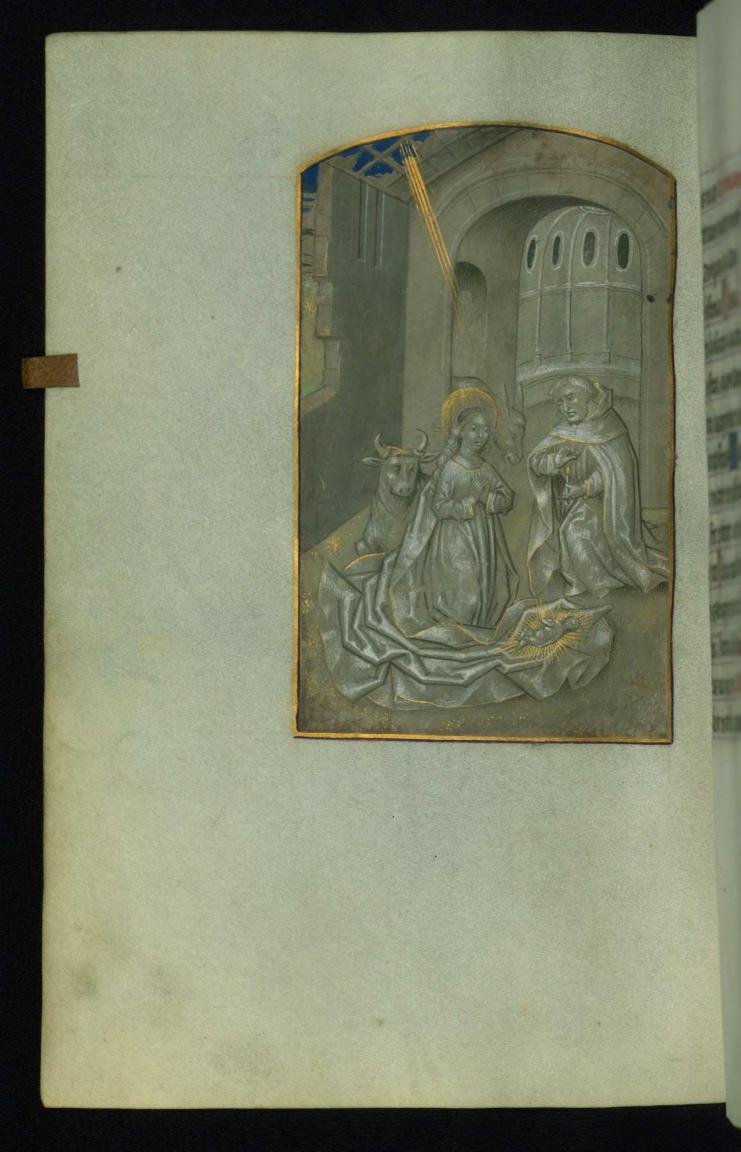

fol. 33v:

Title: Visitation

Form: Full-page miniature *Text:* Hours of the Virgin: Lauds

fol. 43v:

*Title:* Nativity

Form: Full-page miniature *Text:* Hours of the Virgin: Prime

fol. 48v:

*Title:* Annunciation to the Shepherds