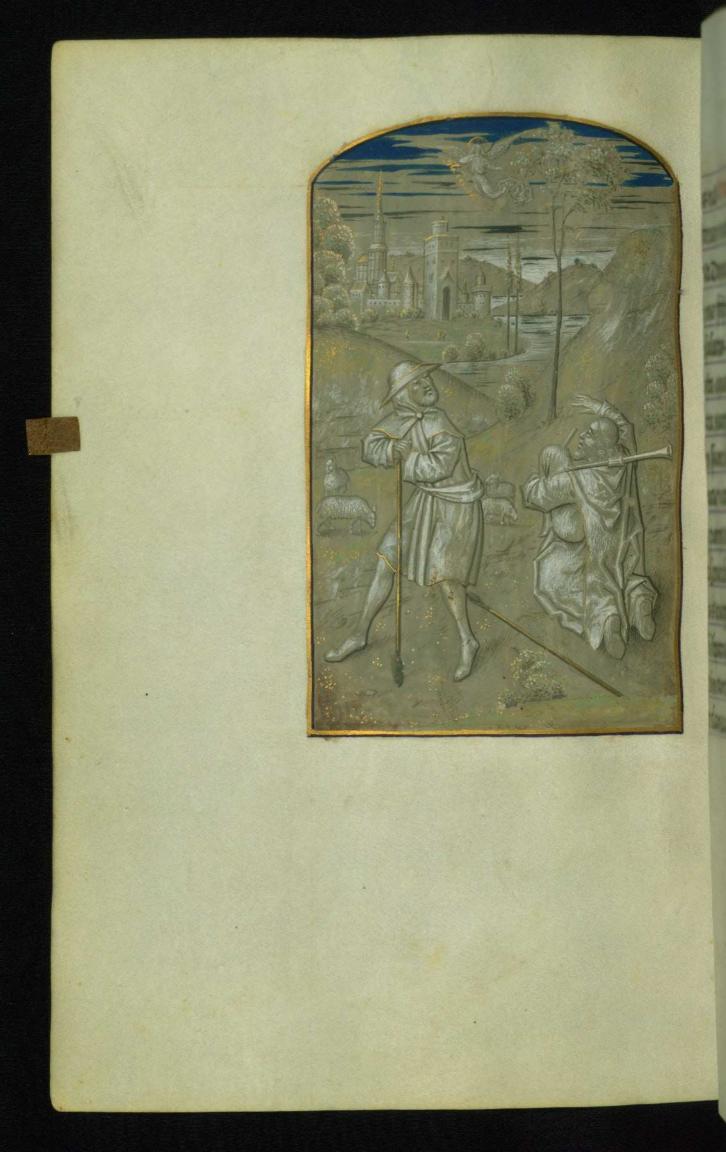

Form: Full-page miniature *Text:* Hours of the Virgin: Terce

fol. 52v:

Title: Adoration of the Magi Form: Full-page miniature Text: Hours of the Virgin: Sext

fol. 56v:

*Title:* Presentation in the Temple *Form:* Full-page miniature *Text:* Hours of the Virgin: None