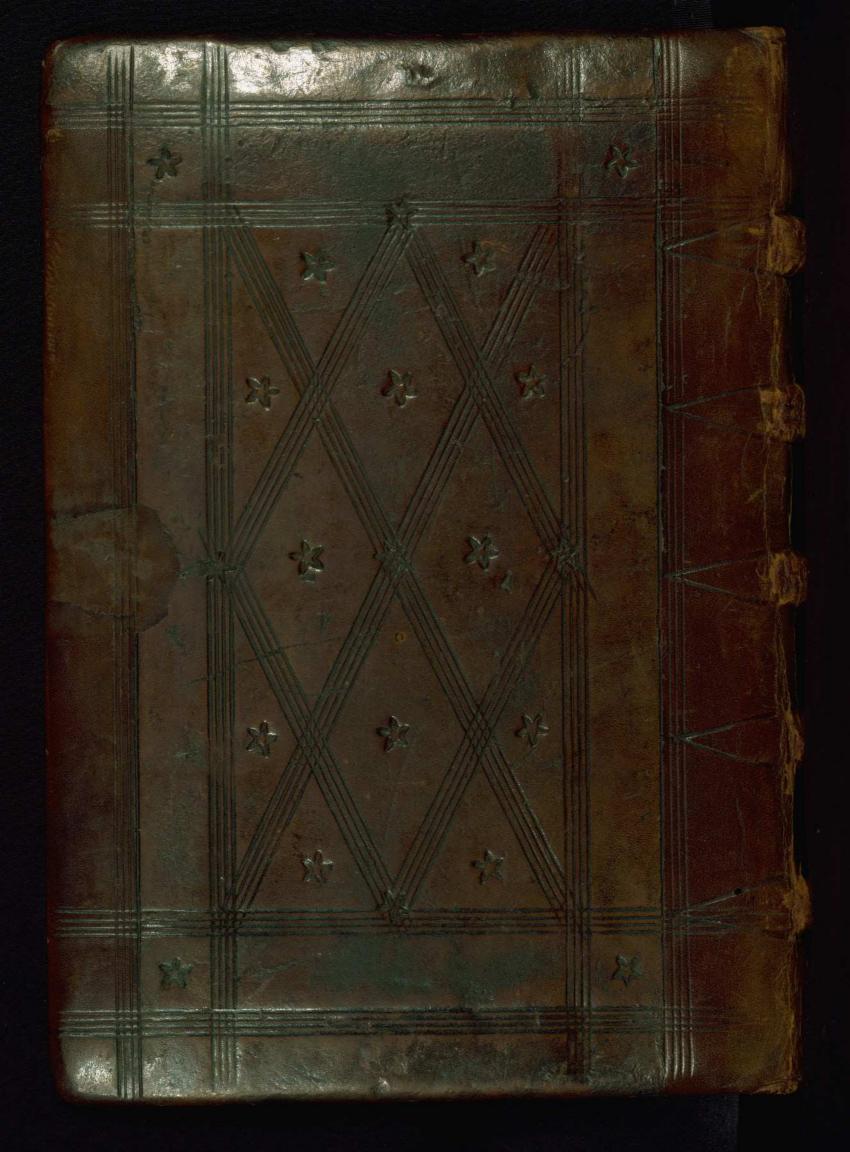

Binding

The binding is original.

Brown calfskin over wooden boards (probably oak) with wide, shallow exterior chamfer and tongue corners; rebacked and re-edged at fore-corners ca. 1900; sewn on five slit-tawed straps; covers tooled in blind, four-fillet double frame filled by intersecting four-fillet lines that create lozenges and triangles with five-point stars in each; endbands are of pink silk with an edge-bead around a cord (?) core and are contemporary with the re-backing; edges are undecorated; single catch-and-clasp fastening originally centered at the fore-edge, but holes have been patched