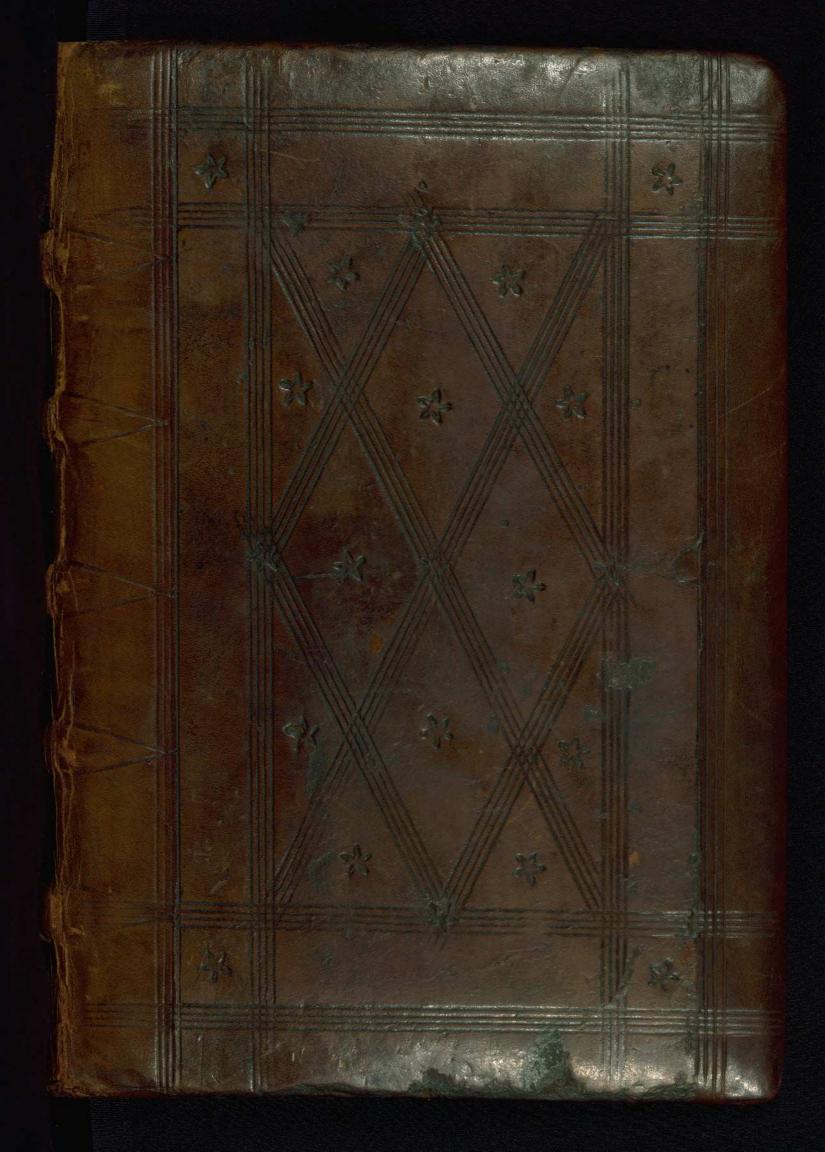

Binding

The binding is original.

Brown calfskin over wooden boards (probably oak) with wide, shallow exterior chamfer and tongue corners; rebacked and re-edged at fore-corners ca. 1900; sewn on five slit-tawed straps; covers tooled in blind, four-fillet double frame filled by intersecting four-fillet lines that create lozenges and triangles with five-point stars in each; endbands are of pink silk with an edge-bead around a cord (?) core and are contemporary with the re-backing; edges are undecorated; single catch-and-clasp fastening originally centered at the fore-edge, but holes have been patched