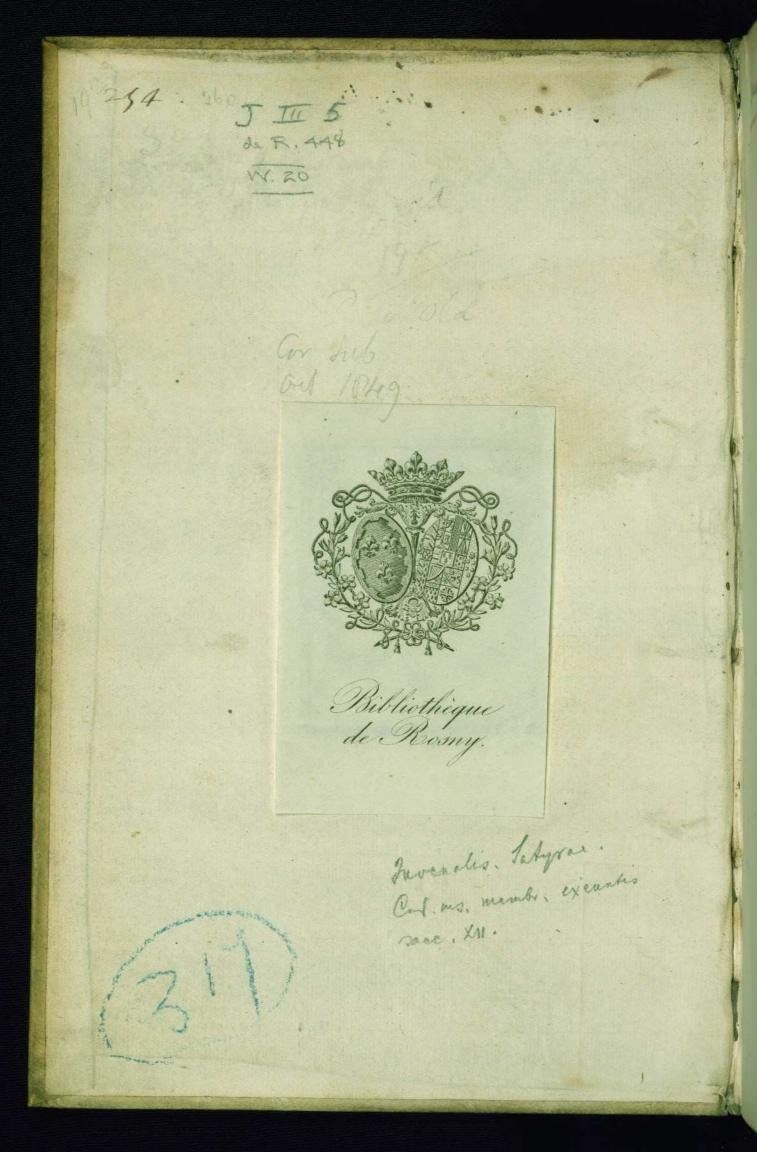

Generated: 2015-12-03 11:16 -05:00

| Decoration | <i>fol. 1r</i> :<br><i>Title:</i> Foliate initial "S"<br><i>Form:</i> Decorated initial "S," 6 lines                                                                                                                                                                                                                                                                                                                                                                                                                                                                                                                                                                                                                           |
|------------|--------------------------------------------------------------------------------------------------------------------------------------------------------------------------------------------------------------------------------------------------------------------------------------------------------------------------------------------------------------------------------------------------------------------------------------------------------------------------------------------------------------------------------------------------------------------------------------------------------------------------------------------------------------------------------------------------------------------------------|
| Binding    | The binding is not original.                                                                                                                                                                                                                                                                                                                                                                                                                                                                                                                                                                                                                                                                                                   |
|            | Rebound in France in ca. 1600 with parchment over pasteboard; spine includes four ribs; "Iuve-/nalis" written in brown ink in the uppermost compartment of the spine                                                                                                                                                                                                                                                                                                                                                                                                                                                                                                                                                           |
| Provenance | Produced in the last quarter of the twelfth century, probably in northeastern France                                                                                                                                                                                                                                                                                                                                                                                                                                                                                                                                                                                                                                           |
|            | Perhaps owned by Saint-Pierre at Beauvais in the thirteenth<br>century, based on the inscription "Officialis curie parisensis<br>capitulo Sancti Petri" in the upper-left corner of fol. 55v;<br>first three words of the same inscription (abbreviated) appear<br>in the upper-right and bottom-left of fol. 55r and date<br>to the fourteenth century, indicating continued ownership;<br>inscription in same hand in upper-right corner of fol. 15r<br>reads "Omnibus presentes litteras inspecturis uel audituris.<br>Officialis curie parisensi Salutem in domino"; and at the top<br>center of fol. 55v is the inscription "Officiali ambianensis<br>episcopo salutem," written in a hand resembling that on fol.<br>15r |
|            | Owned by Antoine Loisel (1539-1596), based on the signature on fol. 55v, written vertically at the center of the page                                                                                                                                                                                                                                                                                                                                                                                                                                                                                                                                                                                                          |
|            | Owned by the Le Peletier de Rosanbo (or Rosambo) family<br>in the eighteenth or early-nineteenth century, based on the<br>first bookplate on the front pastedown                                                                                                                                                                                                                                                                                                                                                                                                                                                                                                                                                               |
|            | Owned by the Duchess of Berry in the early-nineteenth<br>century, based on the second bookplate on the front<br>pastedown, which reads "Bibliothèque de Rosny," referring<br>to the Château de Rosny at Seine-et-Oise                                                                                                                                                                                                                                                                                                                                                                                                                                                                                                          |
|            | Sold at Paris auction (lot no. 2419) by the Duchess of<br>Berry on February 20, 1837, for 210 francs to Marie-Henry-<br>Adolphe Bossange (1797-1862)                                                                                                                                                                                                                                                                                                                                                                                                                                                                                                                                                                           |
|            |                                                                                                                                                                                                                                                                                                                                                                                                                                                                                                                                                                                                                                                                                                                                |