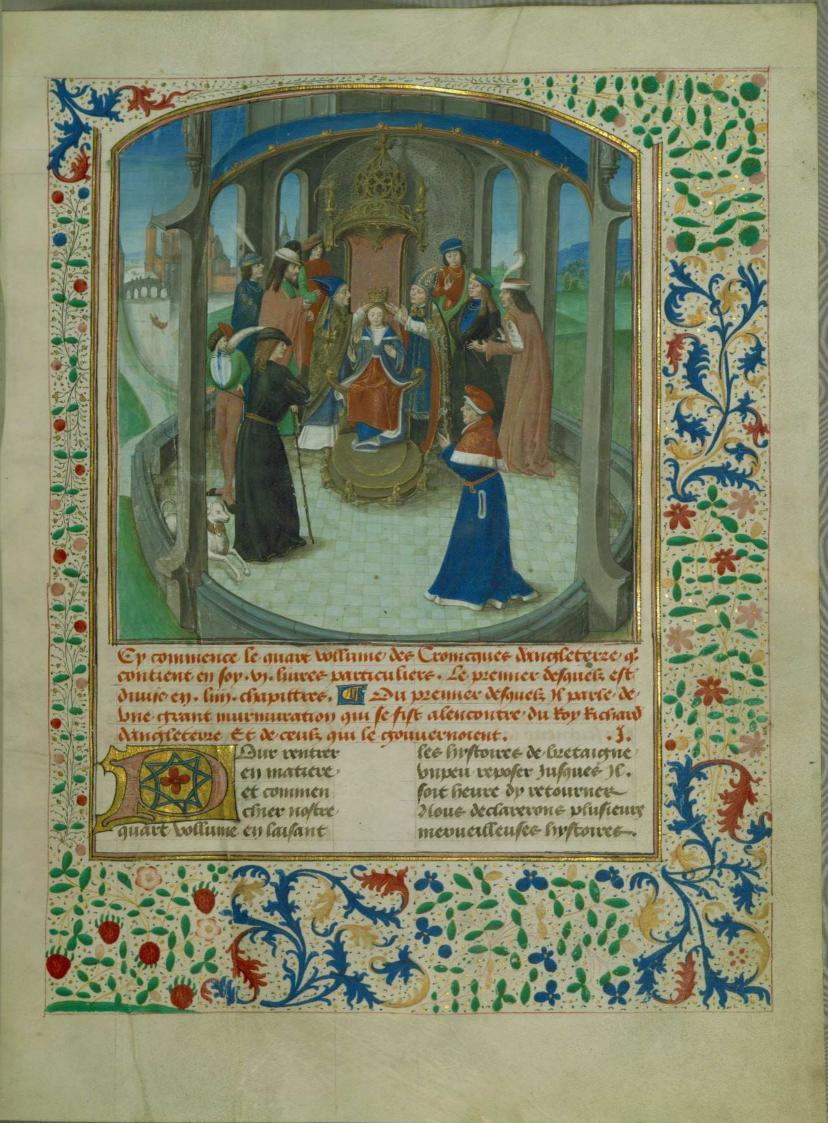

Contents: Table of contents in six parts for books 1-6

fols. 11r - 332v:

Title: Les Chroniques d'Angleterre

Author: Jean de Wayrin

Artist: Style of the Ghent Associates

*Rubric:* Cy commence le quart vollume des Cronicques dangleterre qui contient en soy .vi. liures particuliers. Le premier desquelz est diuise en .liiii. chapittres. Du premier desquelz il parle de une grant murmuration qui se fist alencontre du roy richard dangleterre Et de ceulz qui le gouuernoient.

*Incipit:* Pour rentrer en matiere et commenchier nostre quart vollume en laisant les histoires de bretaigne un peu reposer jusques il. soit heure dy retourner Nous declarerons plusieurs merueilleuses hystoires.

## **Decoration**

fol. 11r:

*Title:* Coronation of Richard II *Form:* 3/4-page miniature

Text: Book 1

fol. 83r:

*Title:* Envoys and Duke of Lancaster, John of Gaunt, arranging for his daughter Catherine to be married to Henry, the son of King John of Castile; messenger sent by John, duke of Berry, being received