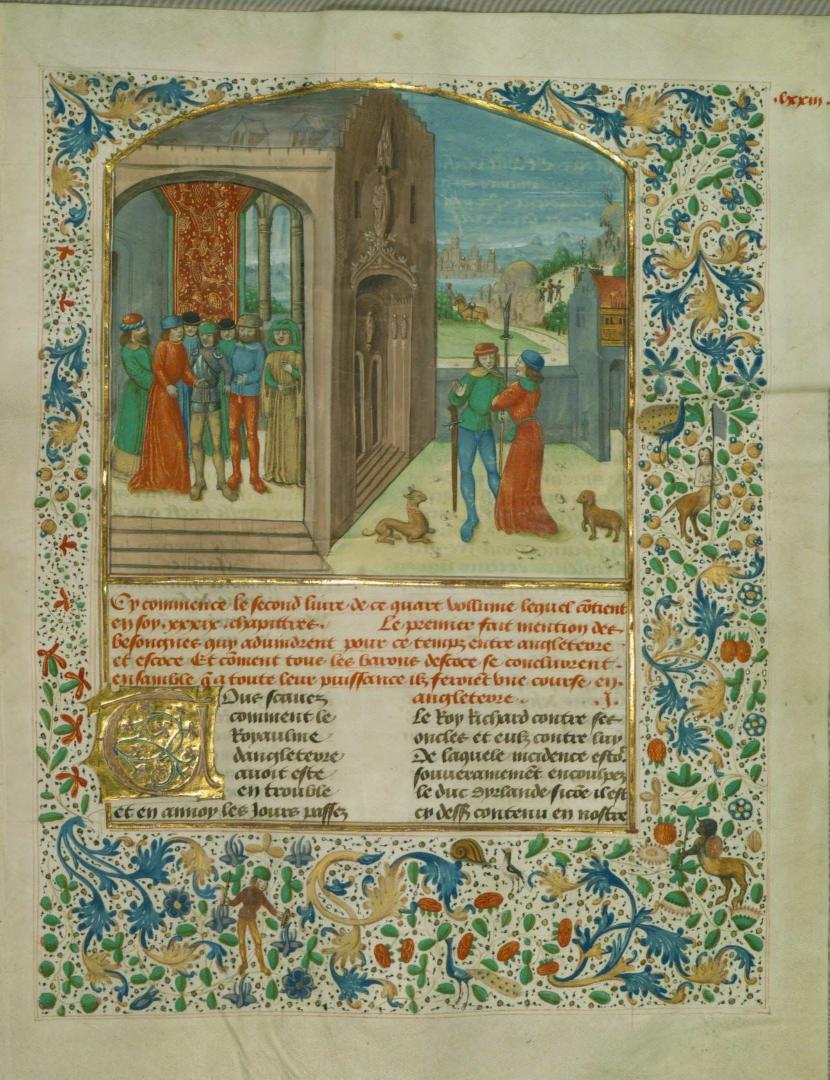

*Form:* 3/4-page miniature

*Text:* Book 2

fol. 147r:

Title: French and English representatives meet at

Leulighem: The "Peace of Duke Philip"

Form: 3/4-page miniature

Text: Book 3

fol. 207r:

Oppent fin la table det Fubriches Du prenner linve de ce quart wlume

promence la table der Kubuches Du Jecond. liuve gup contient en fop receir dapithre. b premer Afait menton des befonemes qui pour ce teps adumbent entre angletie et escoce Et coment tous les barone Aface conclument enfamble que a toute puisse us ferment bne couvle en ongletevre for from aleteme des frontaeres desace A saxuou le contre de northu belland et autres furent ad neutre de la venne des esta duce et sun efamer anglor quili penuoterent pour faii leur dune .fc. form 6 bins Commet les efcots frent wift grown tore de lef anger anators quis anotent prime et de leur conclusion. fueillet. · ficeby. bum! Concent les escots entrevent ou pape de nozthiù bestand on its fivent moult de domage aux anglore. S. lefueillet. · fixely. u. b. Commet les efcoch' le locrevent devant neufohaf tel five thin et de ce qui leur adumt. fc. · Goebn · u. vis Comment les an alors le department de neuf