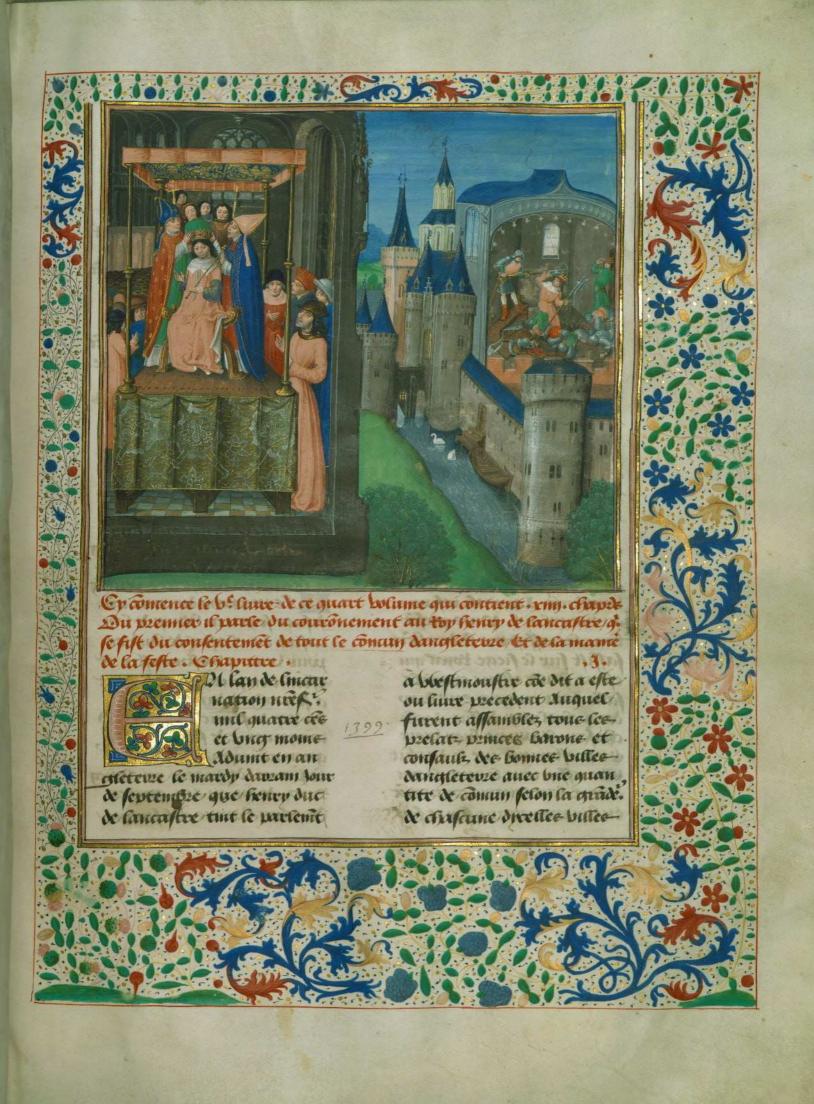

*Title:* Council at Rheims *Form:* 3/4-page miniature

*Text:* Book 4

fol. 261r:

Title: Murder of Richard II and Coronation of Henry IV

*Form:* 3/4-page miniature

Text: Book 5

fol. 283r:

*Title:* Order to release Douglas being received by Thomas Percy of Northumberland; Thomas Percy being struck by Henry IV at Battle of Shrewsbury