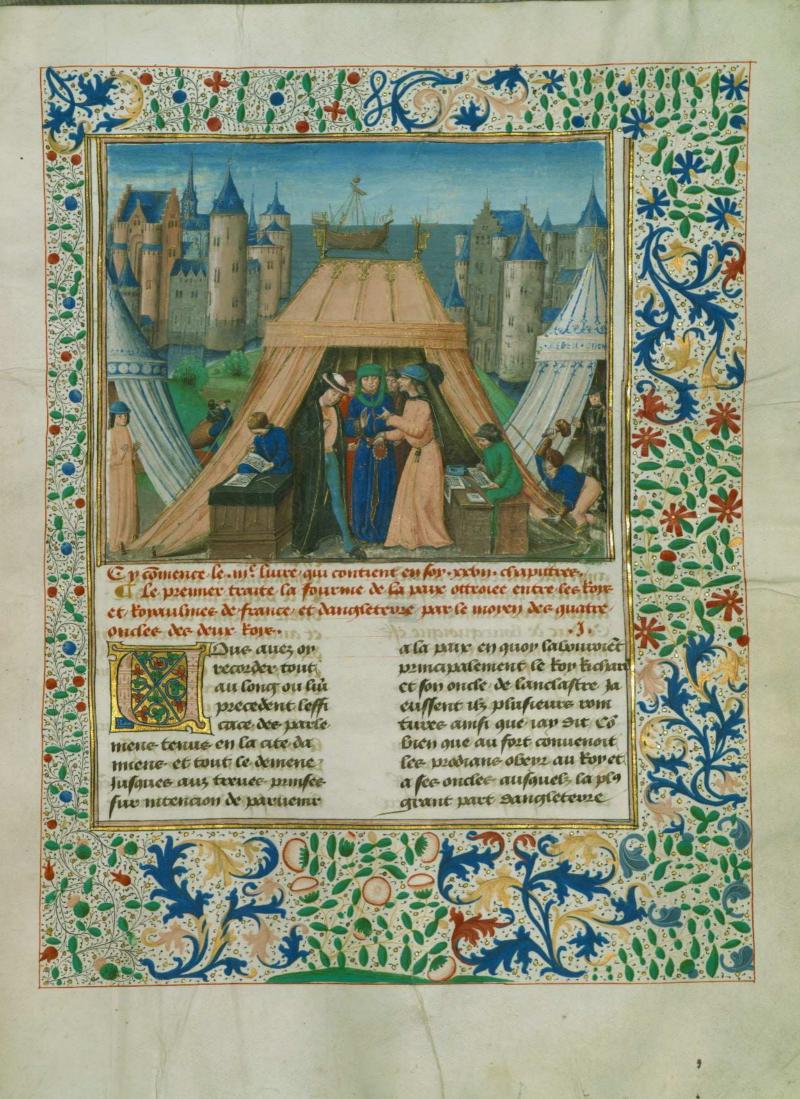

## **Decoration**

fol. 11r:

*Title:* Coronation of Richard II *Form:* 3/4-page miniature

Text: Book 1

fol. 83r:

*Title:* Envoys and Duke of Lancaster, John of Gaunt, arranging for his daughter Catherine to be married to Henry, the son of King John of Castile; messenger sent by John, duke of Berry, being received

*Form:* 3/4-page miniature

*Text:* Book 2

fol. 147r:

Title: French and English representatives meet at

Leulighem: The "Peace of Duke Philip"

Form: 3/4-page miniature

Text: Book 3

fol. 207r: