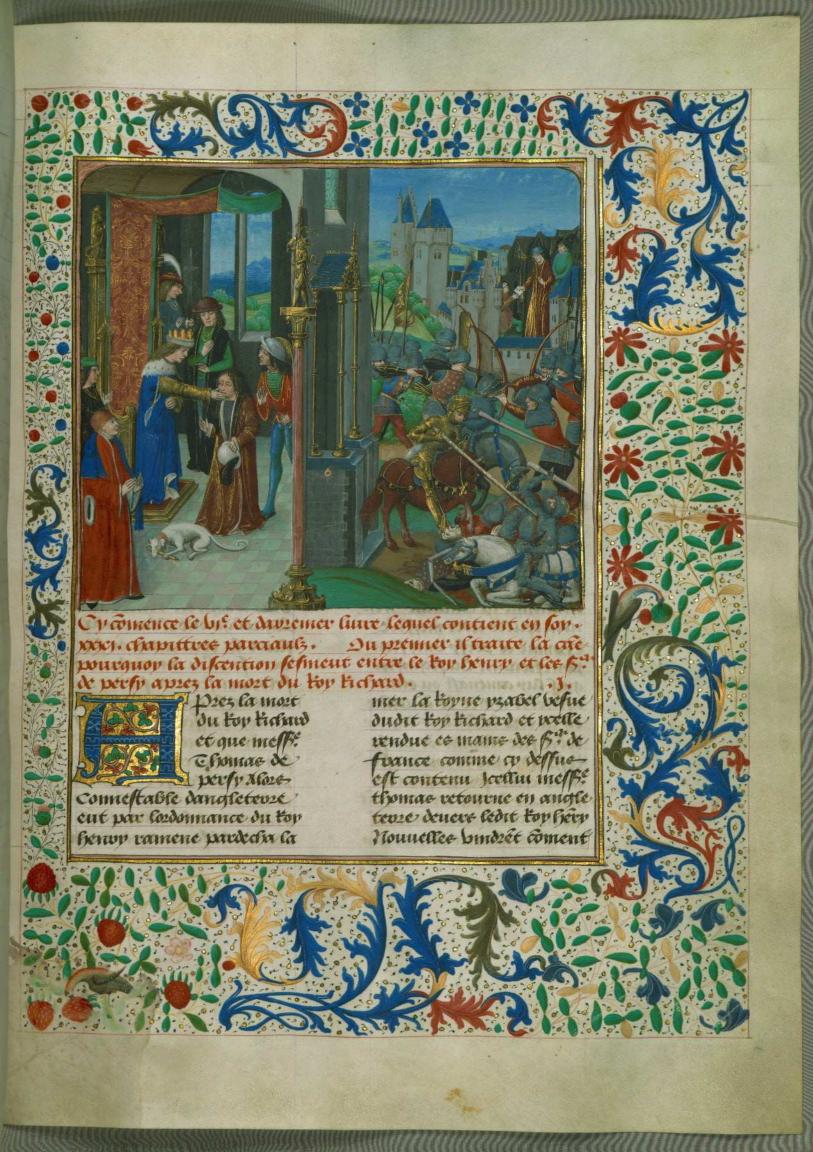

## **Decoration**

fol. 11r:

*Title:* Coronation of Richard II *Form:* 3/4-page miniature

Text: Book 1

fol. 83r:

*Title:* Envoys and Duke of Lancaster, John of Gaunt, arranging for his daughter Catherine to be married to Henry, the son of King John of Castile; messenger sent by John, duke of Berry, being received

*Form:* 3/4-page miniature

*Text:* Book 2

fol. 147r:

Title: French and English representatives meet at

Leulighem: The "Peace of Duke Philip"

Form: 3/4-page miniature

Text: Book 3

fol. 207r:

*Title:* Council at Rheims *Form:* 3/4-page miniature

*Text:* Book 4

fol. 261r:

Title: Murder of Richard II and Coronation of Henry IV

*Form:* 3/4-page miniature

Text: Book 5

fol. 283r:

*Title:* Order to release Douglas being received by Thomas Percy of Northumberland; Thomas Percy being struck by Henry IV at Battle of Shrewsbury