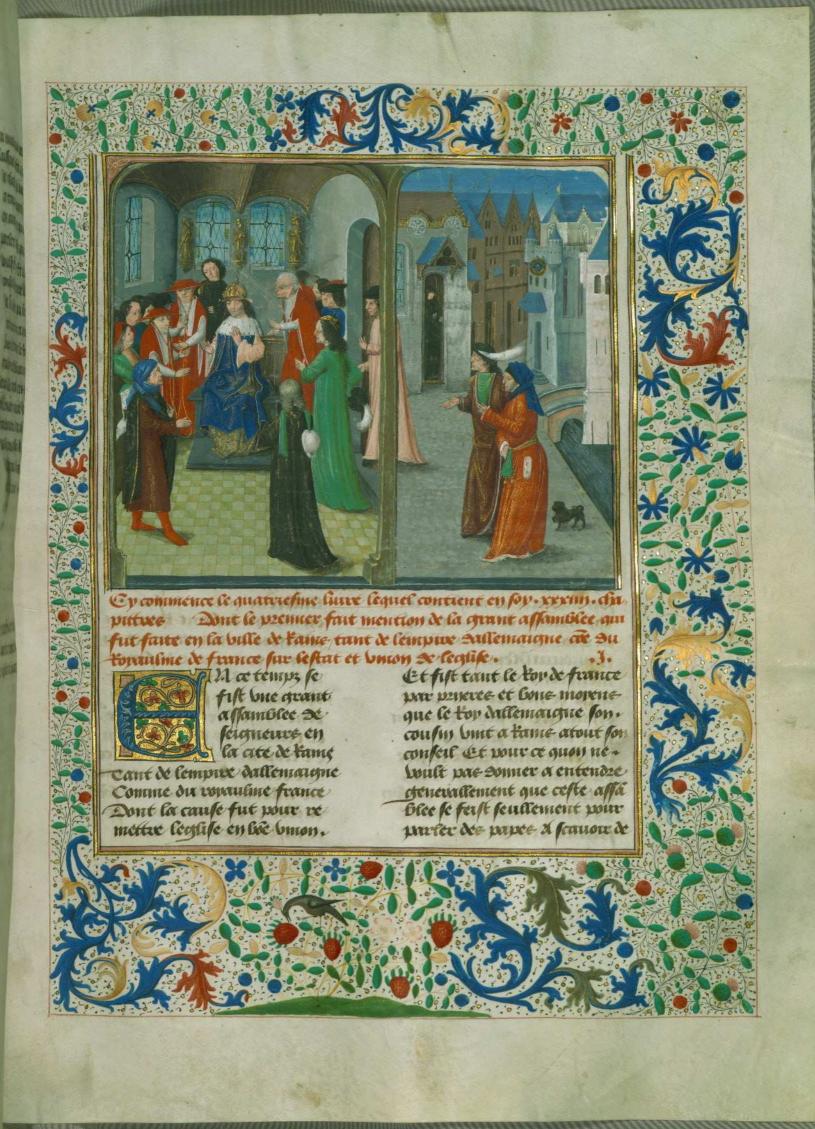

*Title:* Council at Rheims *Form:* 3/4-page miniature

*Text:* Book 4

fol. 261r:

Title: Murder of Richard II and Coronation of Henry IV

*Form:* 3/4-page miniature

Text: Book 5

fol. 283r:

*Title:* Order to release Douglas being received by Thomas Percy of Northumberland; Thomas Percy being struck by Henry IV at Battle of Shrewsbury