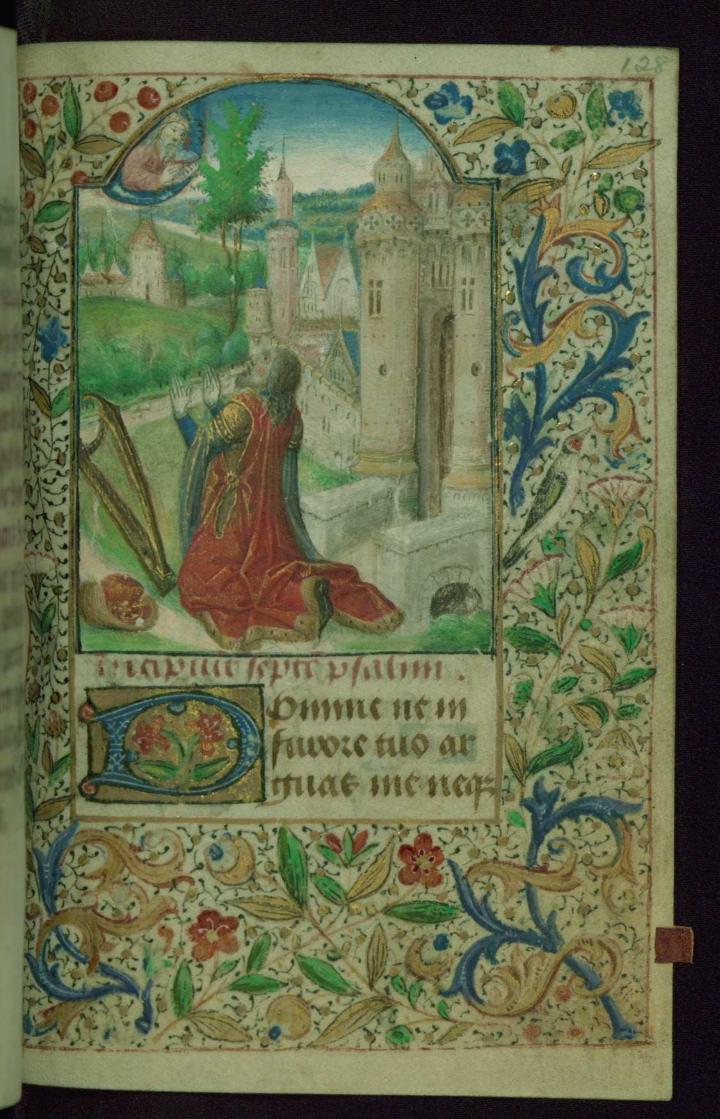

fols. 128r - 142r:

*Title:* Seven Penitential Psalms *Rubric:* Incipiunt septem psalmi *Incipit:* Domine ne infurore tuo

Decoration note: Full-page miniature fol. 128r

fols. 142r - 152v:

*Title:* Litany, petitions, and collects

Text: Hours of the Virgin: Compline

fol. 128r:

Title: King David kneeling in prayer

Form: Full-page miniature *Text:* Seven Penitential Psalms

**Binding** 

The binding is original.

Bound in Belgium in the second half of the fifteenth century; dark brown leather over wooden boards, sewn on three cords; possibly rebacked in the eighteenth century; covers blind tooled with patterns of foliage, birds, and lions; red and green silk endbands; traces of gilding on page edges but mostly scraped off; traces of spots for fasteners on fore-edge of boards