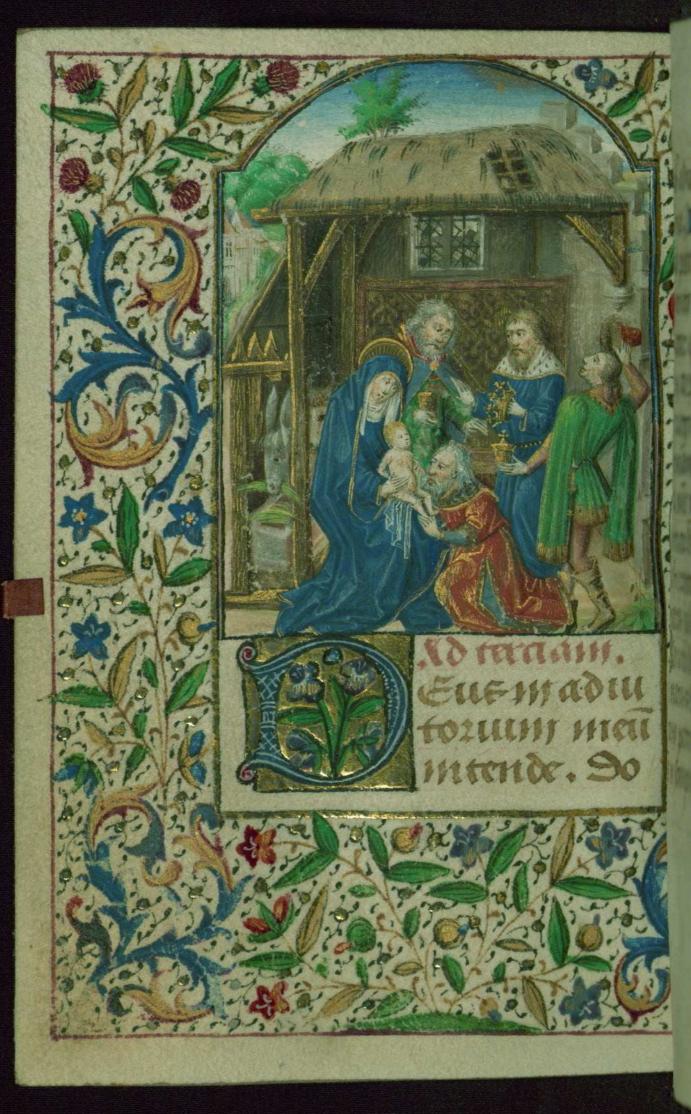

*Form:* Full-page miniature

*Text:* Hours of the Virgin: Lauds

fol. 77v:

Title: Nativity and adoration of Christ

Form: Full-page miniature *Text:* Hours of the Virgin: Prime

fol. 83v:

*Title:* Adoration of the Magi *Form:* Full-page miniature *Text:* Hours of the Virgin: Terce