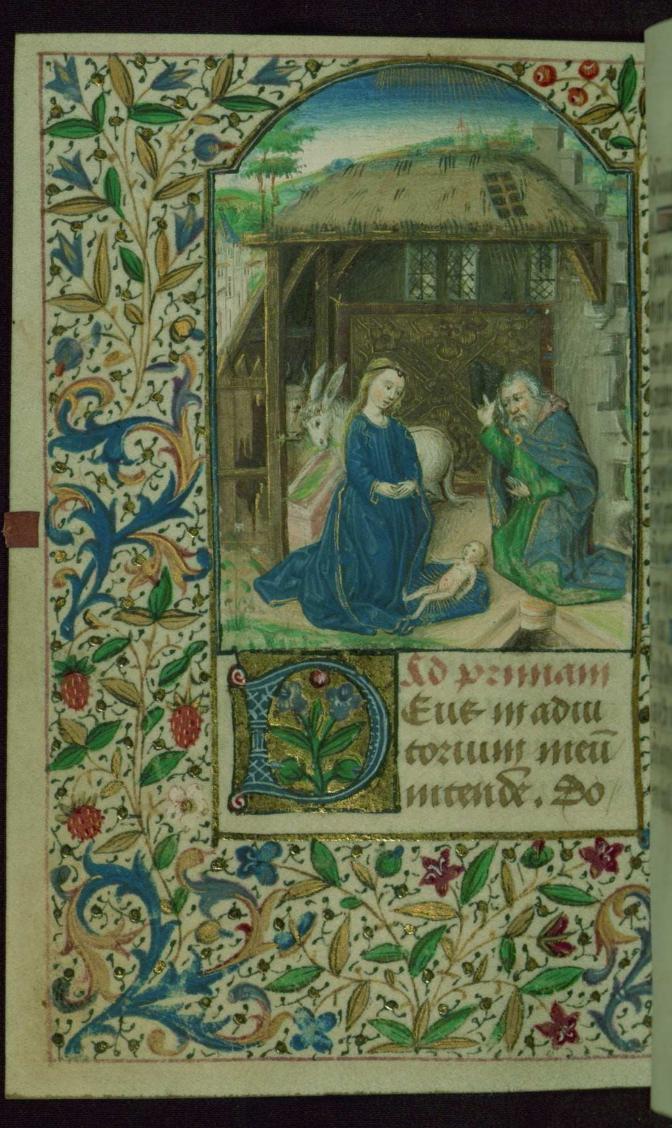

*Form:* Full-page miniature

*Text:* Hours of the Virgin: Lauds

fol. 77v:

Title: Nativity and adoration of Christ

Form: Full-page miniature *Text:* Hours of the Virgin: Prime

fol. 83v:

*Title:* Adoration of the Magi *Form:* Full-page miniature *Text:* Hours of the Virgin: Terce