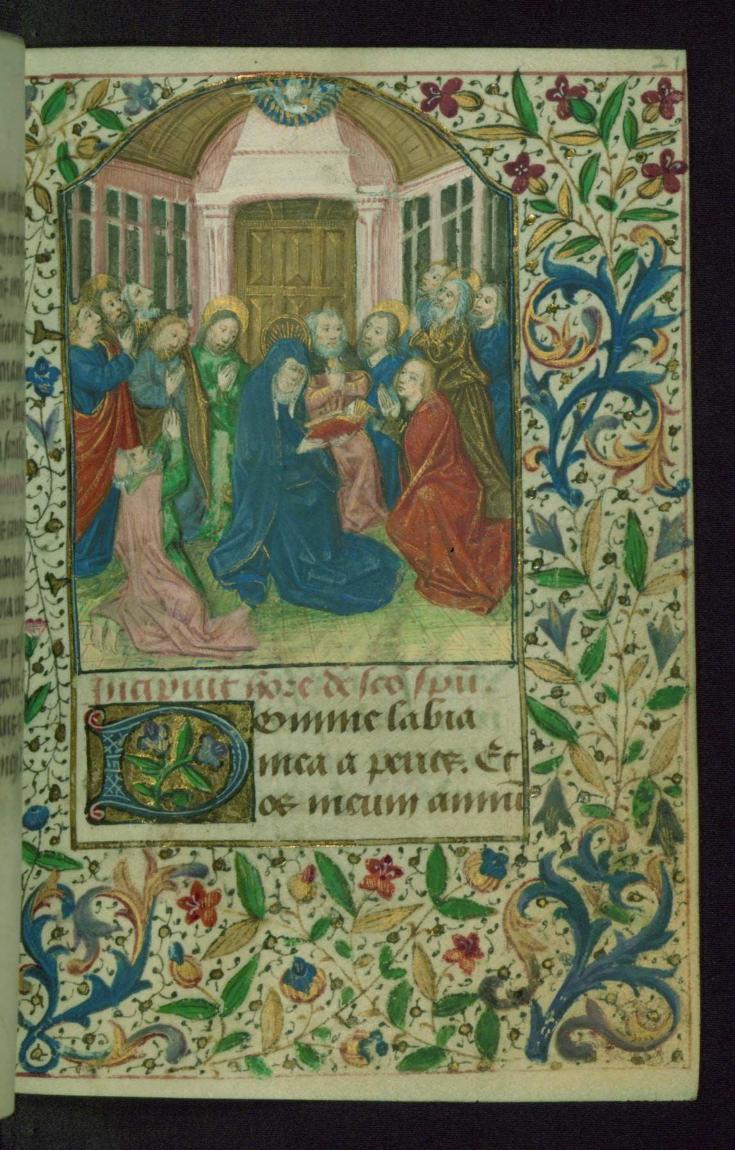

Incipit: Domine labia mea

Decoration note: Full-page miniature fol. 21r

fols. 27v - 40r:

*Title:* Mass of the Virgin with Gospel Sequences

Rubric: Incipit missa beate marie virginis.

Incipit: Et introibo ad altare dei

Decoration

fol. 13r:

Title: Crucifixion

Form: Full-page miniature *Text:* Hours of the Cross

fol. 21r:

Title: Pentecost

Form: Full-page miniature *Text:* Hours of the Holy Spirit

fol. 27v: