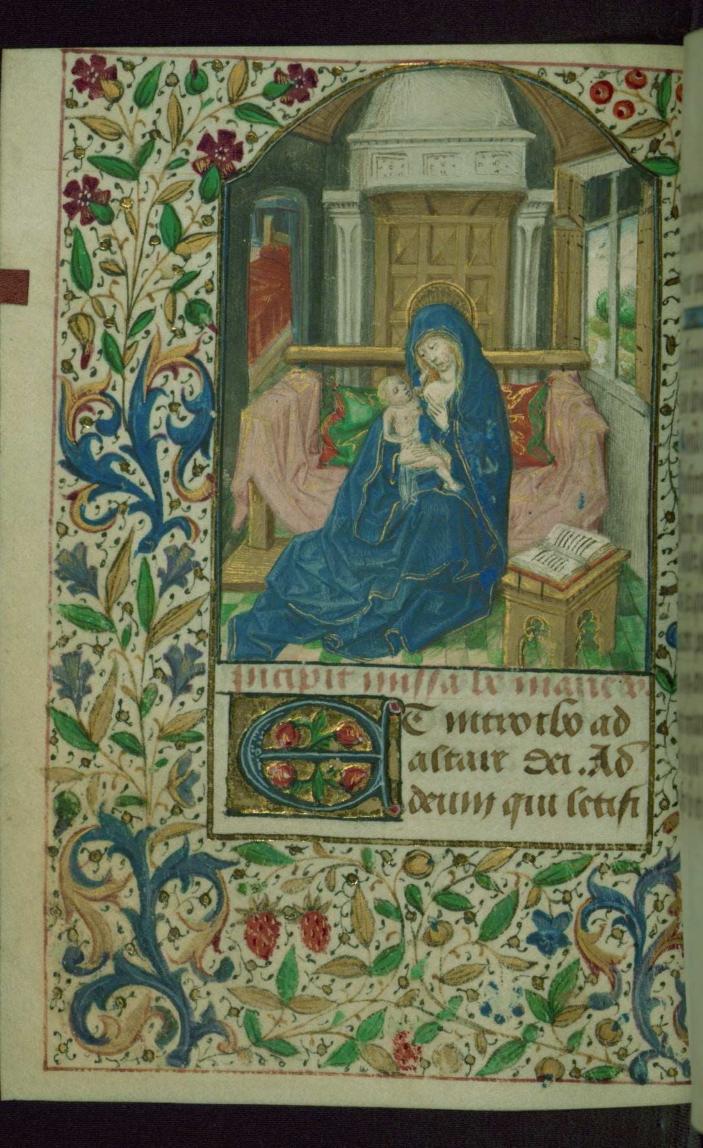

Incipit: Domine labia mea

Decoration note: Full-page miniature fol. 21r

fols. 27v - 40r:

*Title:* Mass of the Virgin with Gospel Sequences

Rubric: Incipit missa beate marie virginis.

Incipit: Et introibo ad altare dei

*Title:* Virgin of humility, lactans *Form:* Full-page miniature *Text:* Mass of the Virgin

fol. 40v:

Title: Annunciation

*Form:* Full-page miniature

*Text:* Hours of the Virgin: Matins

fol. 63v:

Title: Visitation