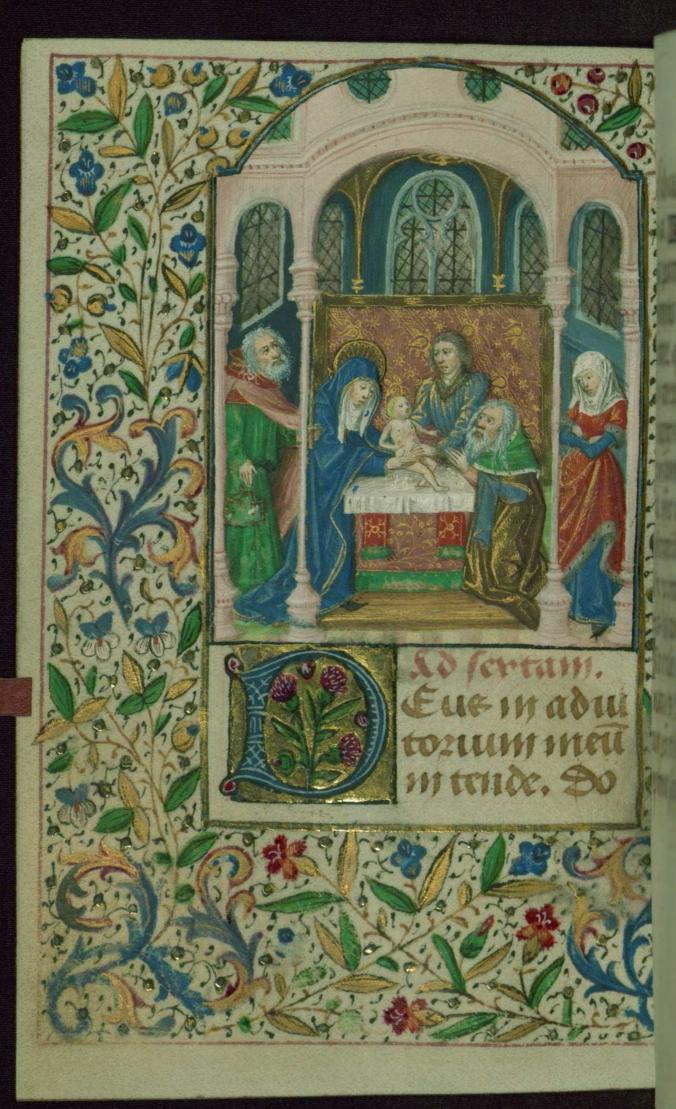

fol. 89v:

Title: Presentation in the Temple Form: Full-page miniature Text: Hours of the Virgin: Sext

fol. 95r:

*Title:* Massacre of the Innocents *Form:* Full-page miniature *Text:* Hours of the Virgin: None