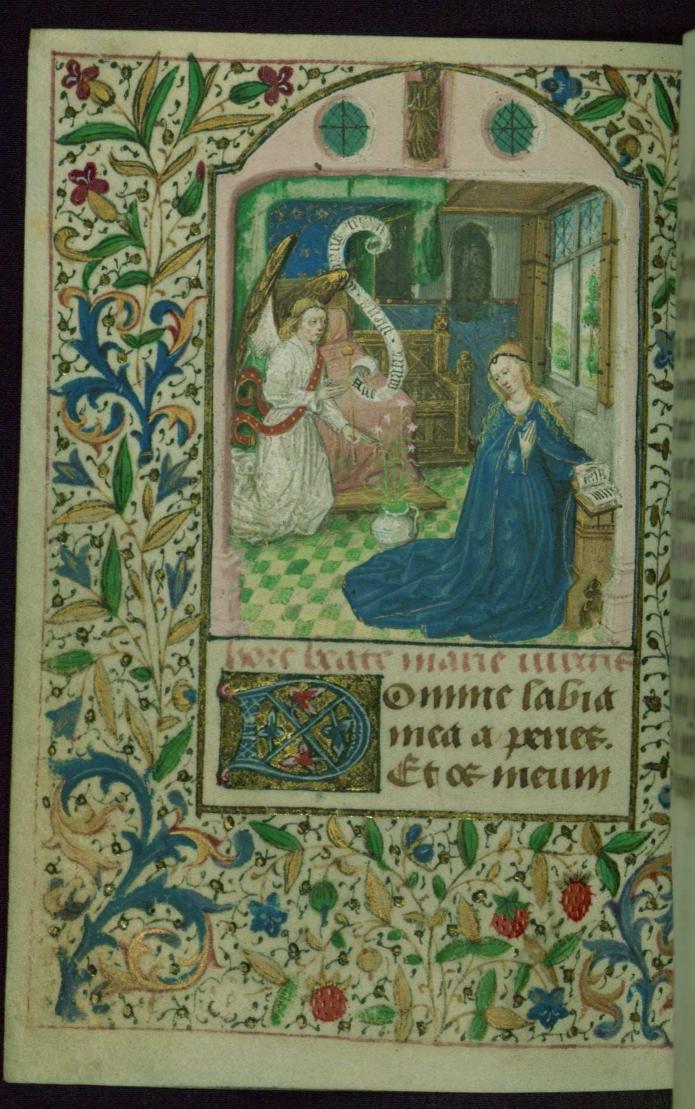

Rubric: Hore beate marie virginis.

*Incipit:* Domine labia mea *Text note:* Use of Rome

Decoration note: Full-page miniature fol. 40v

fols. 117v - 127v:

Title: Advent Office of the Virgin

Incipit: Deus in adjutorium meum intende

*Title:* Virgin of humility, lactans *Form:* Full-page miniature *Text:* Mass of the Virgin

fol. 40v:

Title: Annunciation

*Form:* Full-page miniature

*Text:* Hours of the Virgin: Matins

fol. 63v:

Title: Visitation