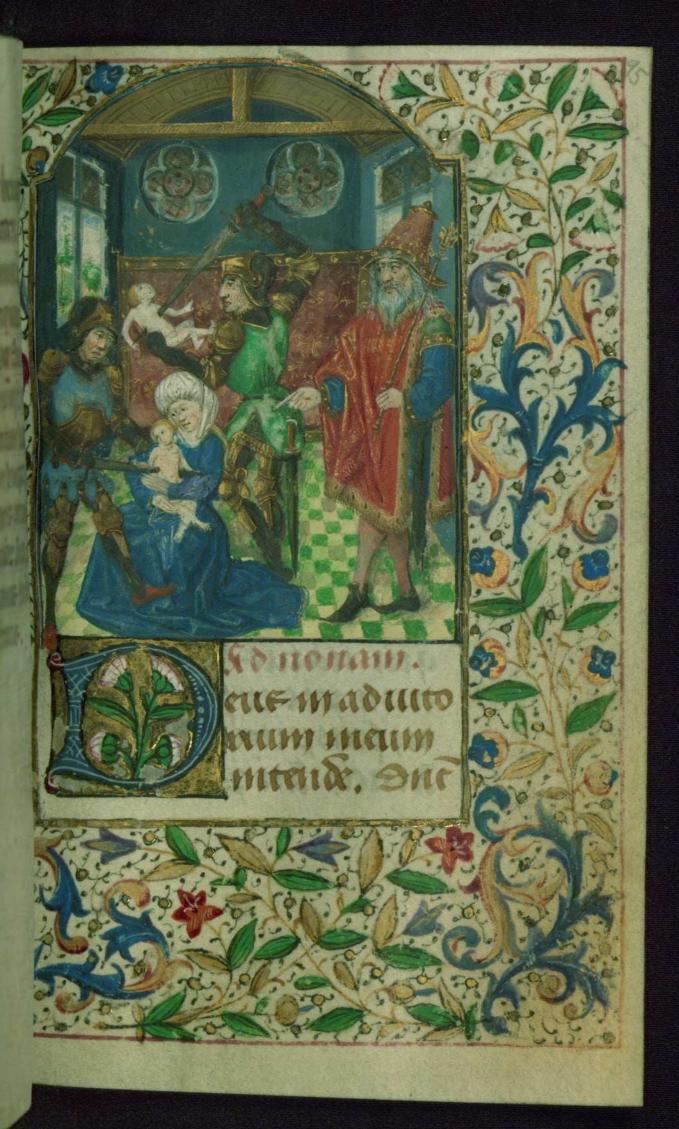

fol. 89v:

Title: Presentation in the Temple Form: Full-page miniature Text: Hours of the Virgin: Sext

fol. 95r:

*Title:* Massacre of the Innocents *Form:* Full-page miniature *Text:* Hours of the Virgin: None