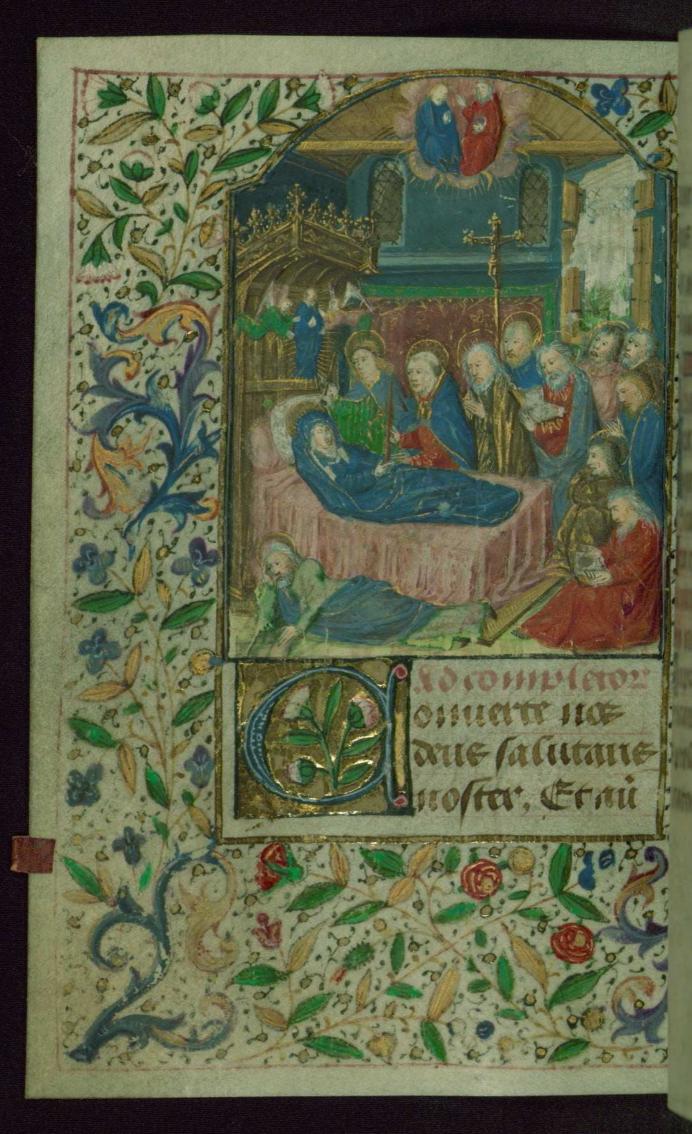

fol. 100v:

Title: Flight into Egypt and fall of an idol

*Form:* Full-page miniature

*Text:* Hours of the Virgin: Vespers

fol. 110v:

Title: Death, Assumption, and Enthronement of the

Virgin

*Form:* Full-page miniature

Text: Hours of the Virgin: Compline

fol. 128r:

Title: King David kneeling in prayer

Form: Full-page miniature *Text:* Seven Penitential Psalms

**Binding** 

The binding is original.

Bound in Belgium in the second half of the fifteenth century; dark brown leather over wooden boards, sewn on three cords; possibly rebacked in the eighteenth century; covers blind tooled with patterns of foliage, birds, and lions; red and green silk endbands; traces of gilding on page edges but mostly scraped off; traces of spots for fasteners on fore-edge of boards