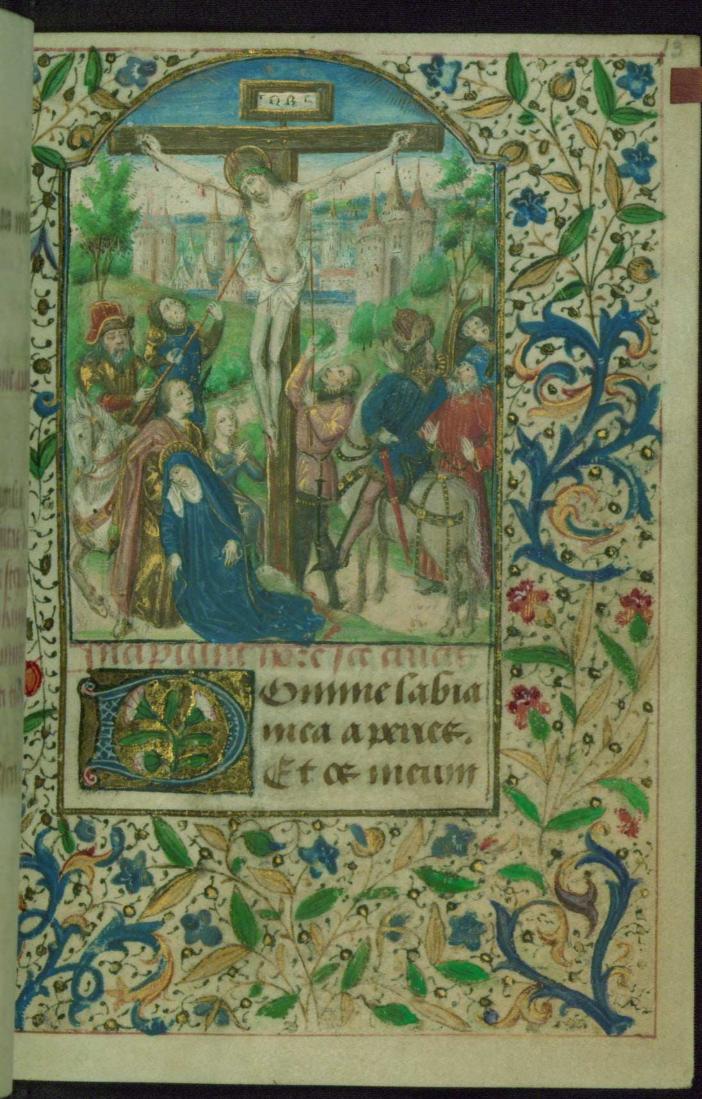

fols. 13r - 20v:

Title: Hours of the Cross

Rubric: Incipiunt hore sancte crucis

Incipit: Domine labia mea

Decoration note: Full-page miniature fol. 13r

fols. 21r - 27r:

*Title:* Hours of the Holy Spirit

Rubric: Incipiunt hore de sancto spiritu

Decoration

fol. 13r:

Title: Crucifixion

Form: Full-page miniature *Text:* Hours of the Cross

fol. 21r:

Title: Pentecost

Form: Full-page miniature *Text:* Hours of the Holy Spirit

fol. 27v: