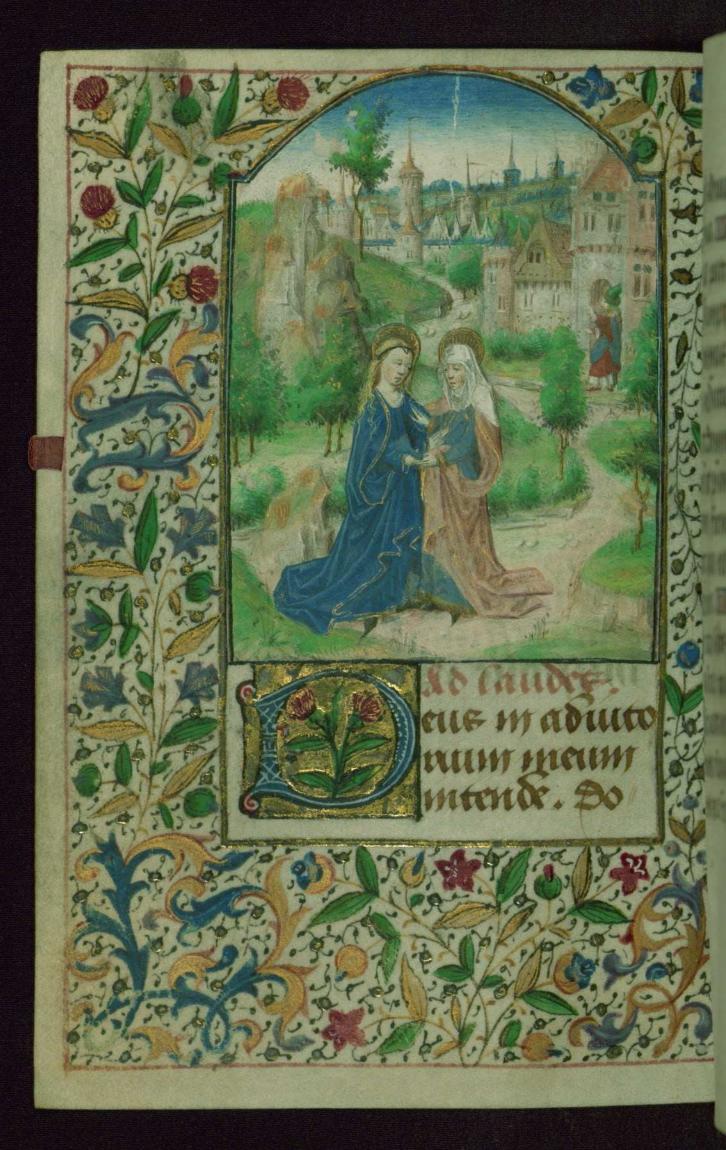

*Form:* Full-page miniature

*Text:* Hours of the Virgin: Lauds

fol. 77v:

Title: Nativity and adoration of Christ

Form: Full-page miniature *Text:* Hours of the Virgin: Prime

fol. 83v:

*Title:* Adoration of the Magi *Form:* Full-page miniature *Text:* Hours of the Virgin: Terce