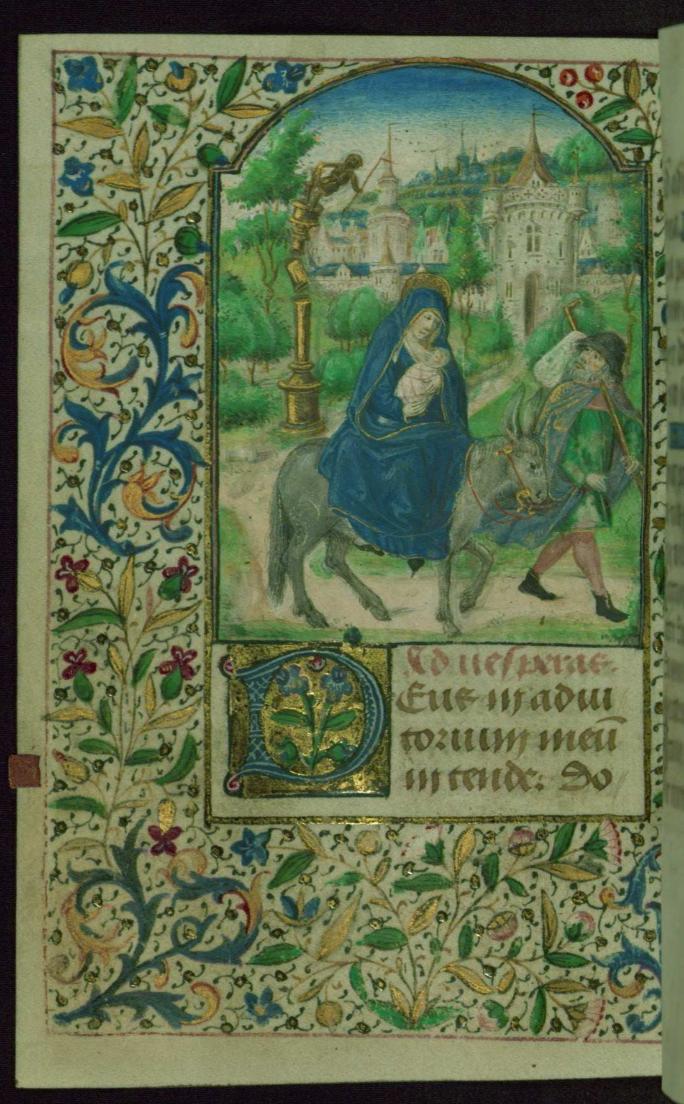

fol. 100v:

Title: Flight into Egypt and fall of an idol

*Form:* Full-page miniature

*Text:* Hours of the Virgin: Vespers

fol. 110v:

Title: Death, Assumption, and Enthronement of the

Virgin

*Form:* Full-page miniature