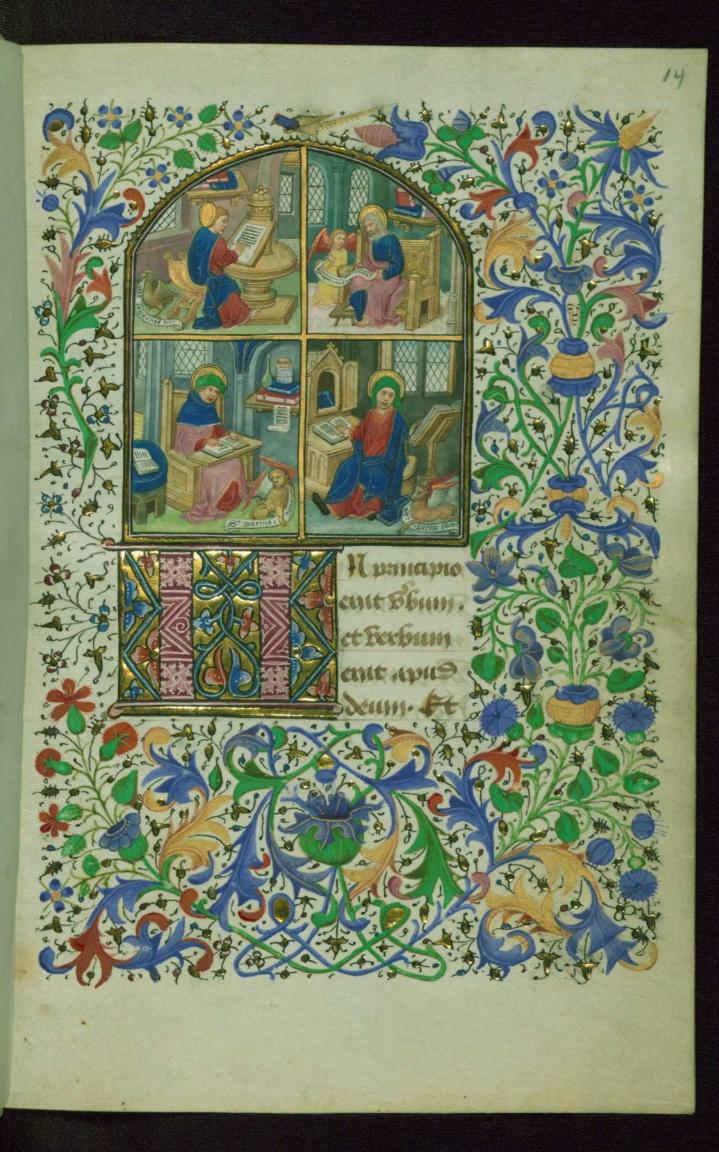

#### fol. 14r:

*Title:* Four Evangelists *Form:* Large miniature *Text:* Gospel sequences