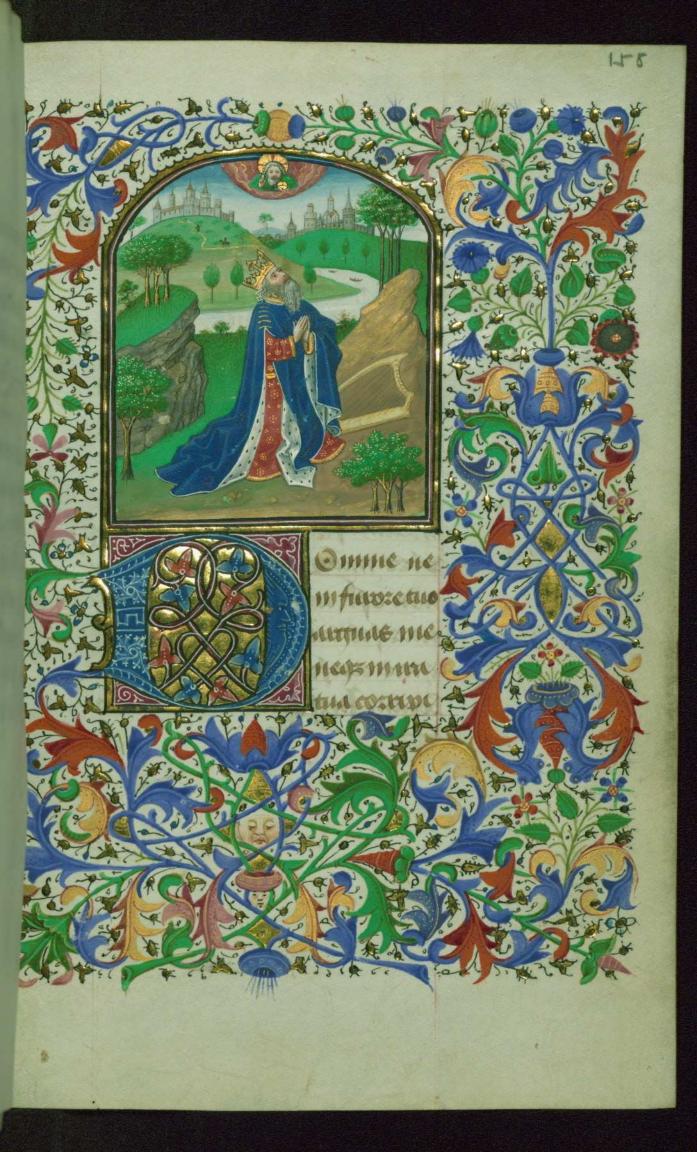

#### fol. 158r:

*Title:* King David penitent

|              | <i>Form:</i> Large miniature<br><i>Text:</i> Seven Penitential Psalms<br><i>fol. 187r:</i><br><i>Title:</i> Burial service<br><i>Form:</i> Large miniature<br><i>Text:</i> Office of the Dead                                                                                                                                       |
|--------------|-------------------------------------------------------------------------------------------------------------------------------------------------------------------------------------------------------------------------------------------------------------------------------------------------------------------------------------|
| Binding      | The binding is not original.                                                                                                                                                                                                                                                                                                        |
|              | Nineteenth-century re-binding from either Belgium or<br>France; black textured leather; upper and lower boards<br>framed by three fillets; possibly original page sewing; spine<br>naturally rounded with five slightly raised bands surrounded<br>by three fillets; endbands in pink and white silk with edge-<br>bead; gilt edges |
| Provenance   | Completed by followers of Willem Vrelant ca. 1450-1455 in<br>Bruges for unidentified patrons, depicted on fols. 138r and<br>150v                                                                                                                                                                                                    |
|              | Sold by Eugéne Paillet, Paris, to Damascéne Morgand, 1887                                                                                                                                                                                                                                                                           |
|              | Henry Walters, Baltimore, acquired before 1931                                                                                                                                                                                                                                                                                      |
| Acquisition  | Walters Art Museum, 1931, by Henry Walters' bequest                                                                                                                                                                                                                                                                                 |
| Bibliography | Beraldi, H., Bibliothéque d'un bibliophile, Paris 1885, p. 1, no. 2                                                                                                                                                                                                                                                                 |
|              | Morgand, D., Bulletin 20, Feb. 1887, p. 69, no. 12057                                                                                                                                                                                                                                                                               |
|              | Morgand, D., Catalogue Eugéne Paillet, Paris 1887, p. 67, no. 332                                                                                                                                                                                                                                                                   |
|              | De Ricci, S., and W. J. Wilson. Census of Medieval and<br>Renaissance Manuscripts in the United States and Canada.<br>Vol. 1. New York: H. W. Wilson Company, 1935; p. 796, no.<br>250.                                                                                                                                             |
|              | Delaissé, L.M.J., "An Exhibition of Netherlandish Book<br>Illumination, April 22 through May 12" (Oberlin College),<br>Allen Memorial Art Museum Bulletin 17/3, 1960, p. 94-113                                                                                                                                                     |
|              | Farquhar, J.D., Creation and Imitation, Fort Lauderdale, Florida, 1976, figs. 11-14, 24, 47, 61, 80, 81, 83, 86                                                                                                                                                                                                                     |