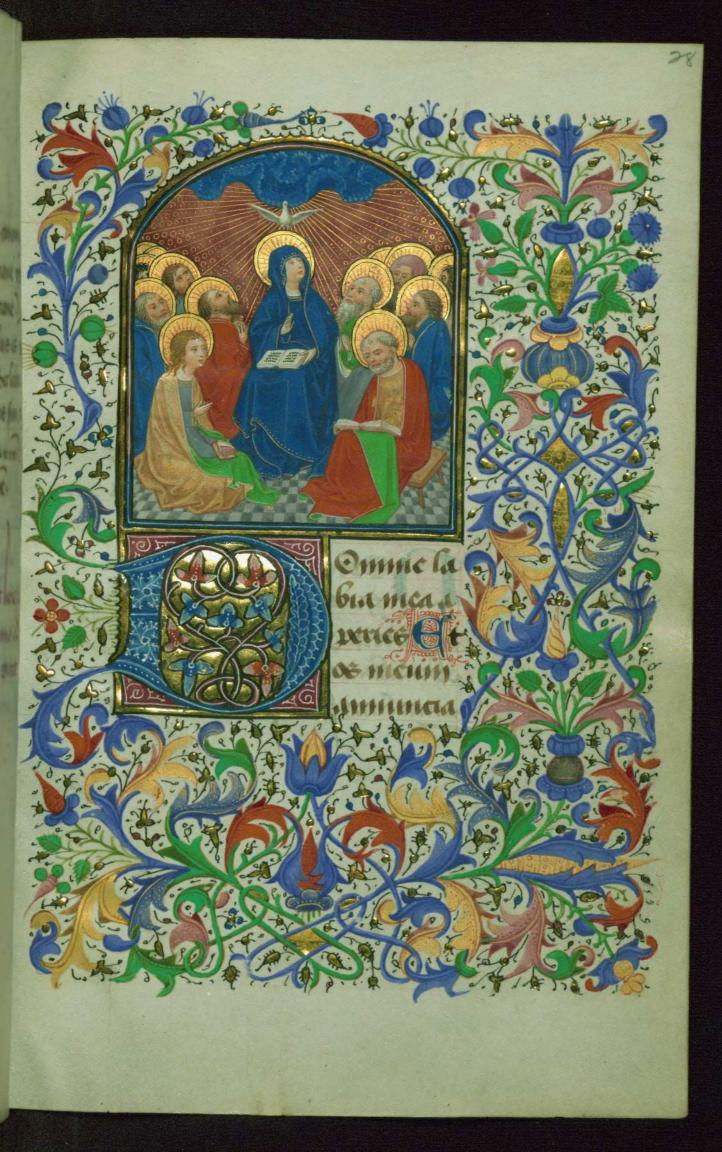

## fol. 28r:

*Title:* Pentecost *Form:* Large miniature *Text:* Hours of the Holy Spirit