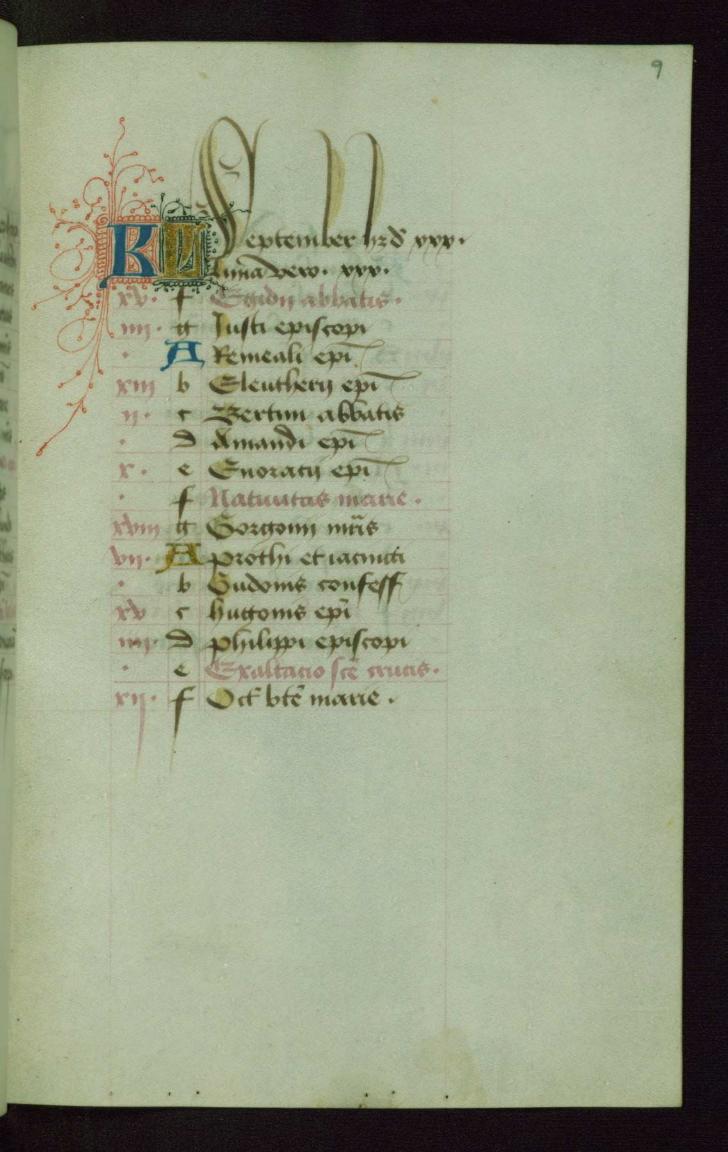

ジプ

×

KIN

port

100

71

whorat chilippe rb 9 23 randam mine my. e Totpetis mins f priome aduoratue ry #25nfille burgins 1. Aclene wettine 6 soutre puritime 1x. r Tranflatto Sm 9 Donatiam mite rbne Debam pape M. f Tranflario augu/fi # Scraphome mm FI Auberti epifropi m. b Sutropy opi r perentrum epi M. S Detromfle burg