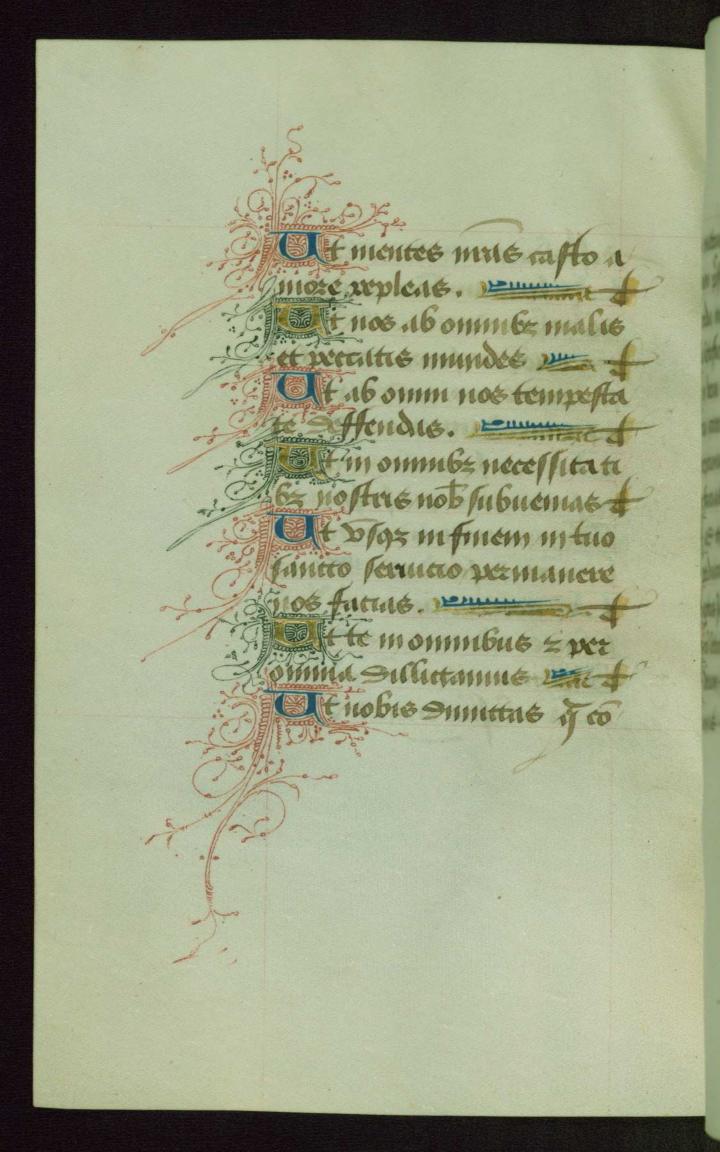

## fols. 170v - 186r:

*Title:* Litany, petitions, and collects

Incipit: Kyrieleyson

Contents: Fols. 170v-177r: Litany, including invocations to the Trinity, the Virgin, and All Saints, as well as atypical citation for St. John the Baptist; six apostles and evangelists, including Peter, Paul, Andrew, James the Greater, John Evangelist, and Philip; six martyrs, including Stephen, Lawrence, Vincent, Thomas (Becket), John (Evangelist), and Paul; seven confessors, including Martin, Nicholas, Benedict, Bernard, Augustine, Ghislain, Jerome; thirteen virgins, including Mary Magdalene, Agatha, Agnes, Catherine, Margaret, Barbara, Elizabeth, Geneviéve, Gertrude, Ursula and companions, Juliana, Cecilia, and Lucy; fols. 177r-184r: Petitions, including eighteen beginning "Ab", forty six beginning "Per", references to the Passion and parts of Christ's body and invocations: fols. 184r-186r: Four collects, headed "Oracio" or "Alia oracio" which cite the crown of thorns, the crucifixion and Christ's blood