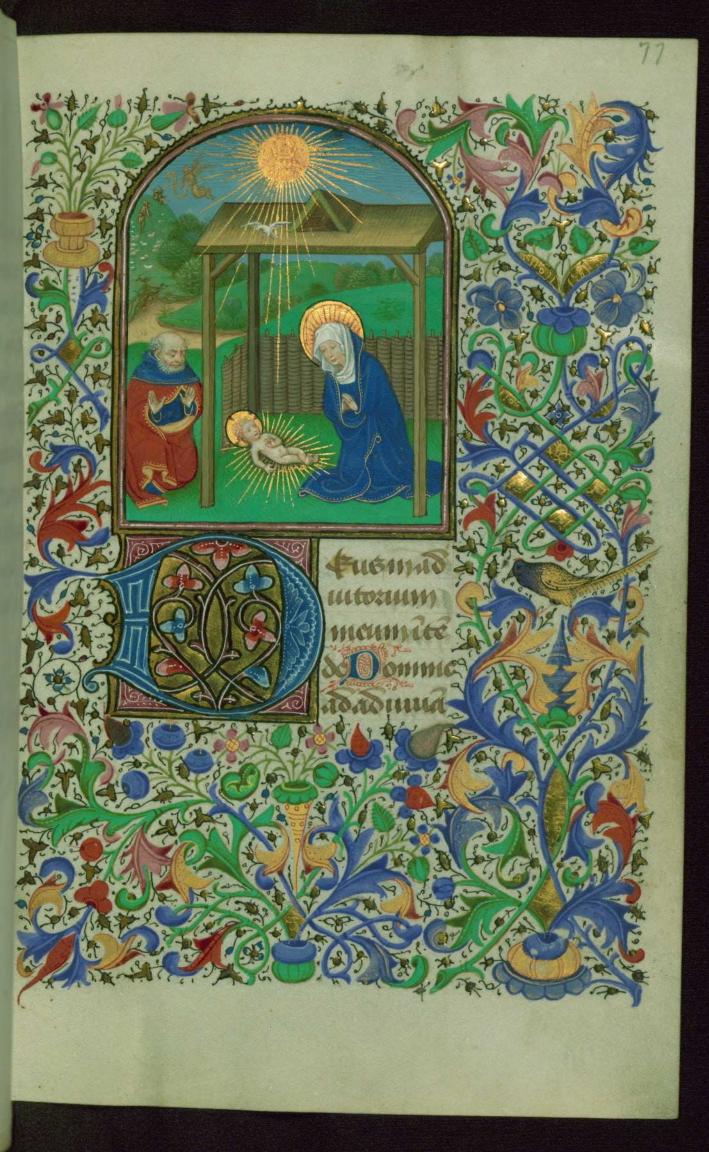

## fol. 77r:

*Title:* Nativity *Form:* Large miniature *Text:* Hours of the Virgin: Prime