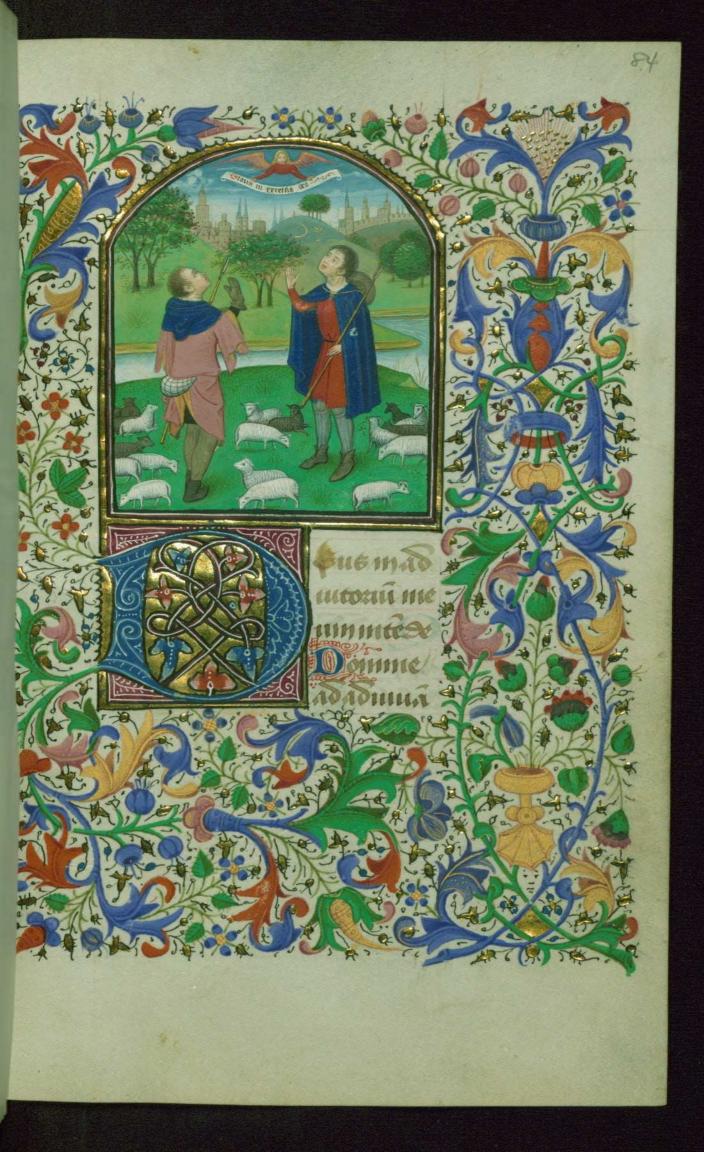

## fol. 84r:

*Title:* Annunciation to Shepherds *Form:* Large miniature *Text:* Hours of the Virgin: Terce