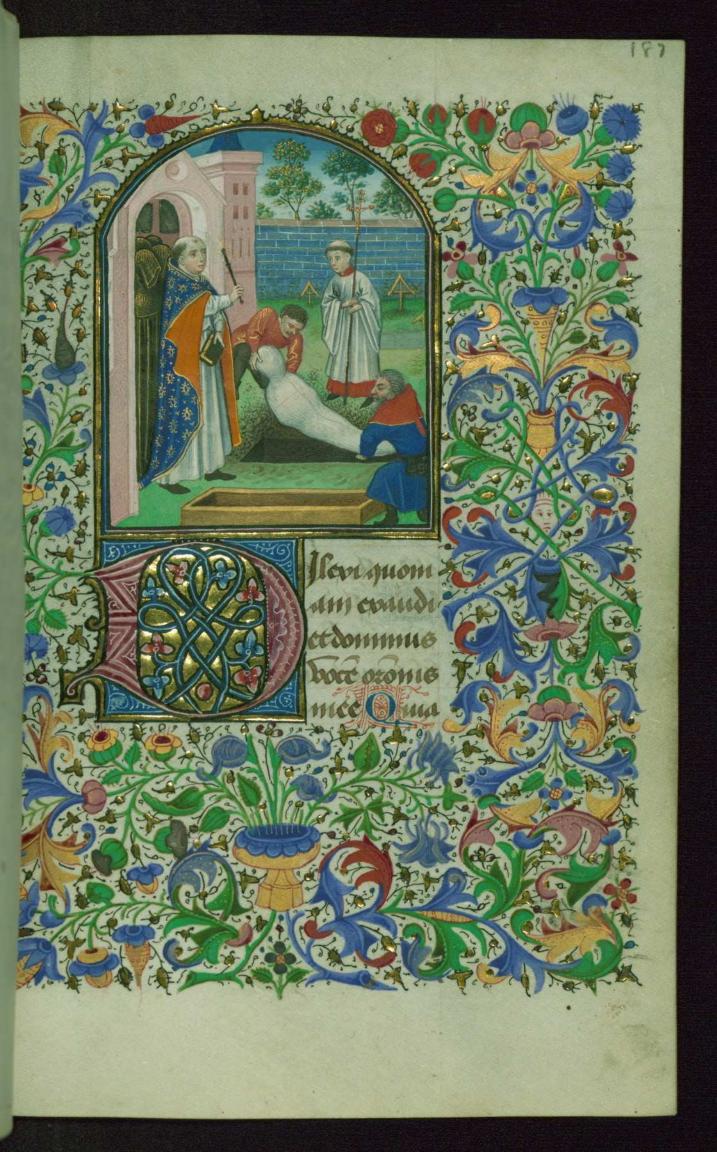

fols. 186r - 231v:

*Title:* Office of the Dead

*Rubric:* Incipiunt vigilie mortuorum. et primo antiphona *Incipit:* Dilexi quoniam exaudiet *Contents:* Fols. 193r-195r: Six collects at end of vespers; fols. 225r-231v: Mass for the faithful dead *Decoration note:* Large miniature on fol. 187r

#### fol. 158r:

*Title:* King David penitent

|              | <i>Form:</i> Large miniature<br><i>Text:</i> Seven Penitential Psalms<br><i>fol. 187r:</i><br><i>Title:</i> Burial service<br><i>Form:</i> Large miniature<br><i>Text:</i> Office of the Dead                                                                                                                                       |
|--------------|-------------------------------------------------------------------------------------------------------------------------------------------------------------------------------------------------------------------------------------------------------------------------------------------------------------------------------------|
| Binding      | The binding is not original.                                                                                                                                                                                                                                                                                                        |
|              | Nineteenth-century re-binding from either Belgium or<br>France; black textured leather; upper and lower boards<br>framed by three fillets; possibly original page sewing; spine<br>naturally rounded with five slightly raised bands surrounded<br>by three fillets; endbands in pink and white silk with edge-<br>bead; gilt edges |
| Provenance   | Completed by followers of Willem Vrelant ca. 1450-1455 in<br>Bruges for unidentified patrons, depicted on fols. 138r and<br>150v                                                                                                                                                                                                    |
|              | Sold by Eugéne Paillet, Paris, to Damascéne Morgand, 1887                                                                                                                                                                                                                                                                           |
|              | Henry Walters, Baltimore, acquired before 1931                                                                                                                                                                                                                                                                                      |
| Acquisition  | Walters Art Museum, 1931, by Henry Walters' bequest                                                                                                                                                                                                                                                                                 |
| Bibliography | Beraldi, H., Bibliothéque d'un bibliophile, Paris 1885, p. 1, no. 2                                                                                                                                                                                                                                                                 |
|              | Morgand, D., Bulletin 20, Feb. 1887, p. 69, no. 12057                                                                                                                                                                                                                                                                               |
|              | Morgand, D., Catalogue Eugéne Paillet, Paris 1887, p. 67, no. 332                                                                                                                                                                                                                                                                   |
|              | De Ricci, S., and W. J. Wilson. Census of Medieval and<br>Renaissance Manuscripts in the United States and Canada.<br>Vol. 1. New York: H. W. Wilson Company, 1935; p. 796, no.<br>250.                                                                                                                                             |
|              | Delaissé, L.M.J., "An Exhibition of Netherlandish Book<br>Illumination, April 22 through May 12" (Oberlin College),<br>Allen Memorial Art Museum Bulletin 17/3, 1960, p. 94-113                                                                                                                                                     |
|              | Farquhar, J.D., Creation and Imitation, Fort Lauderdale, Florida, 1976, figs. 11-14, 24, 47, 61, 80, 81, 83, 86                                                                                                                                                                                                                     |