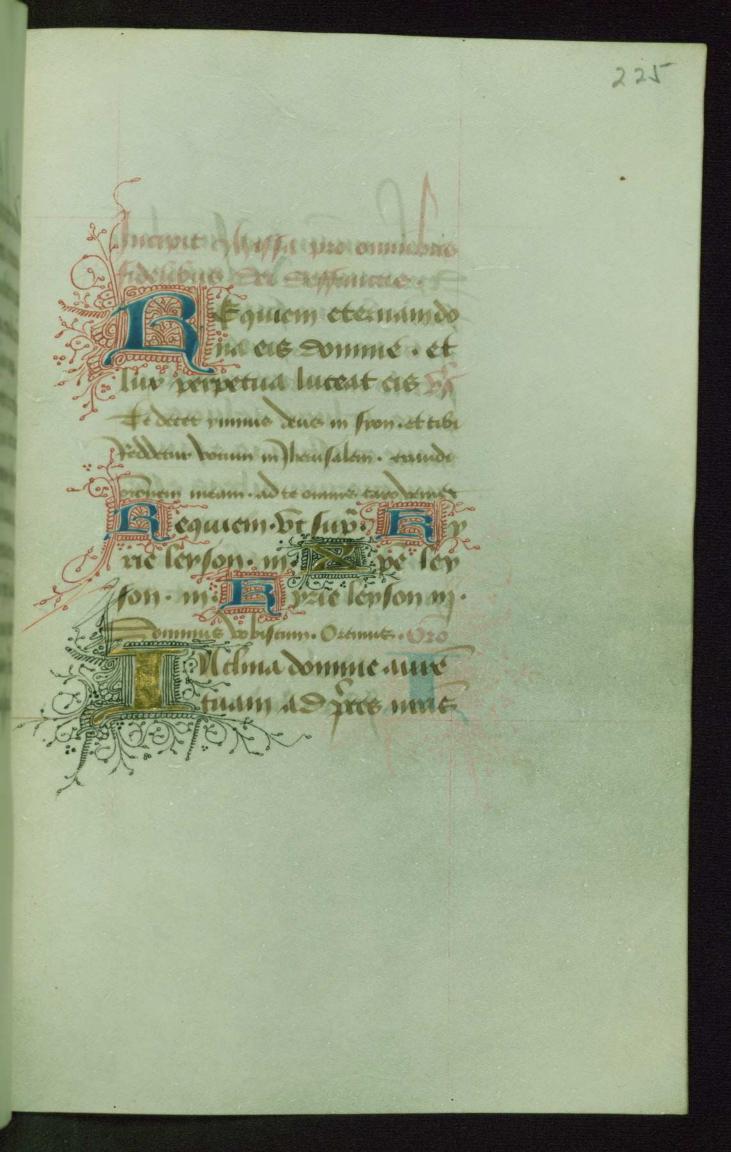

fols. 186r - 231v:

*Title:* Office of the Dead

*Rubric:* Incipiunt vigilie mortuorum. et primo antiphona *Incipit:* Dilexi quoniam exaudiet *Contents:* Fols. 193r-195r: Six collects at end of vespers; fols. 225r-231v: Mass for the faithful dead *Decoration note:* Large miniature on fol. 187r