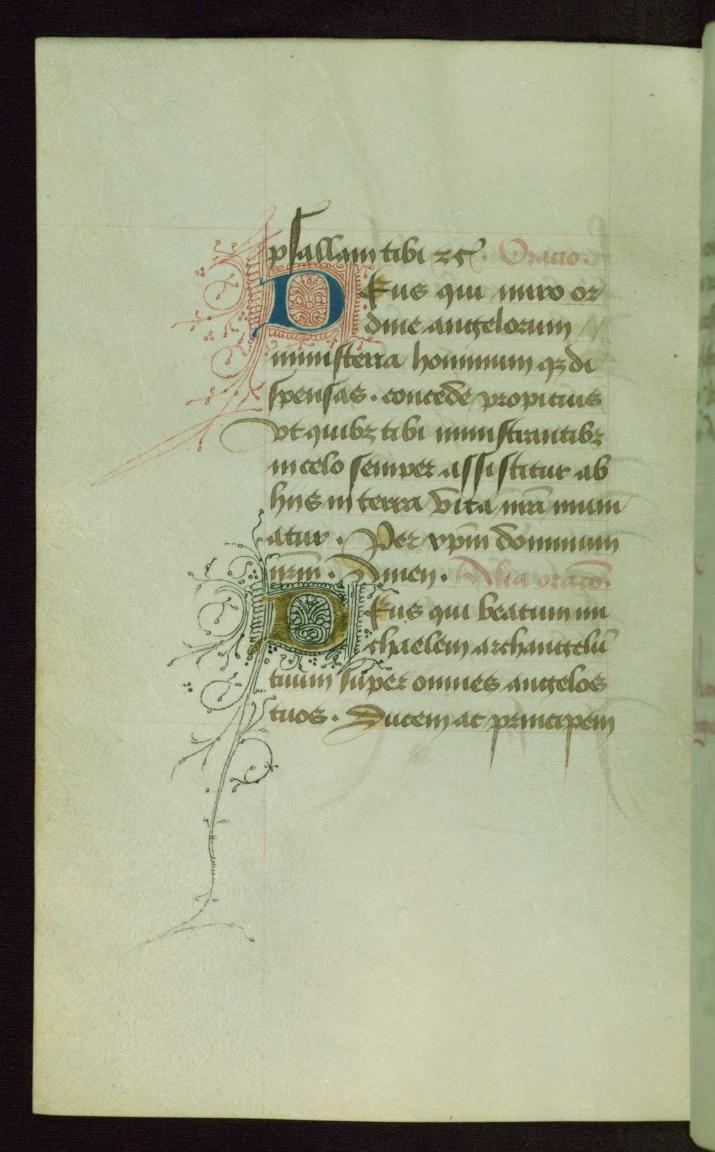

fols. 145r - 157v:

*Title:* Suffrages and prayers

Rubric: Ad ymaginem domini nostri ihesu.

Incipit: Salve sancta facies nostri salvatoris

*Contents:* Fols. 145r-147v: Suffrage to the Holy Face; fols. 147v-152r: Suffrages to John the Baptist (fol. 147v), All Angels (fols. 148v-150r), and Catherine (fols. 150r-152r); fols. 152r-157v: Prayers for entering or passing a cemetery, entering a church, and Communion

*Decoration note:* Large miniatures on fols. 146r, 148r, and 150v

fols. 157v - 170v:

*Title:* Seven Penitential Psalms *Rubric:* Incipiunt septem psalmi penitenciales *Incipit:* Domine ne in furore tuo *Decoration note:* Large miniature on fol. 158r

## fol. 146r:

*Title:* Holy Face *Form:* Large miniature *Text:* Suffrage to the Holy Face

## fol. 148r:

*Title:* St. John the Baptist *Form:* Large miniature *Text:* Suffrage to St. John the Baptist

## fol. 150v:

*Title:* St. Catherine presents female patron to Christ *Form:* Full-page miniature *Text:* Suffrage to St. Catherine