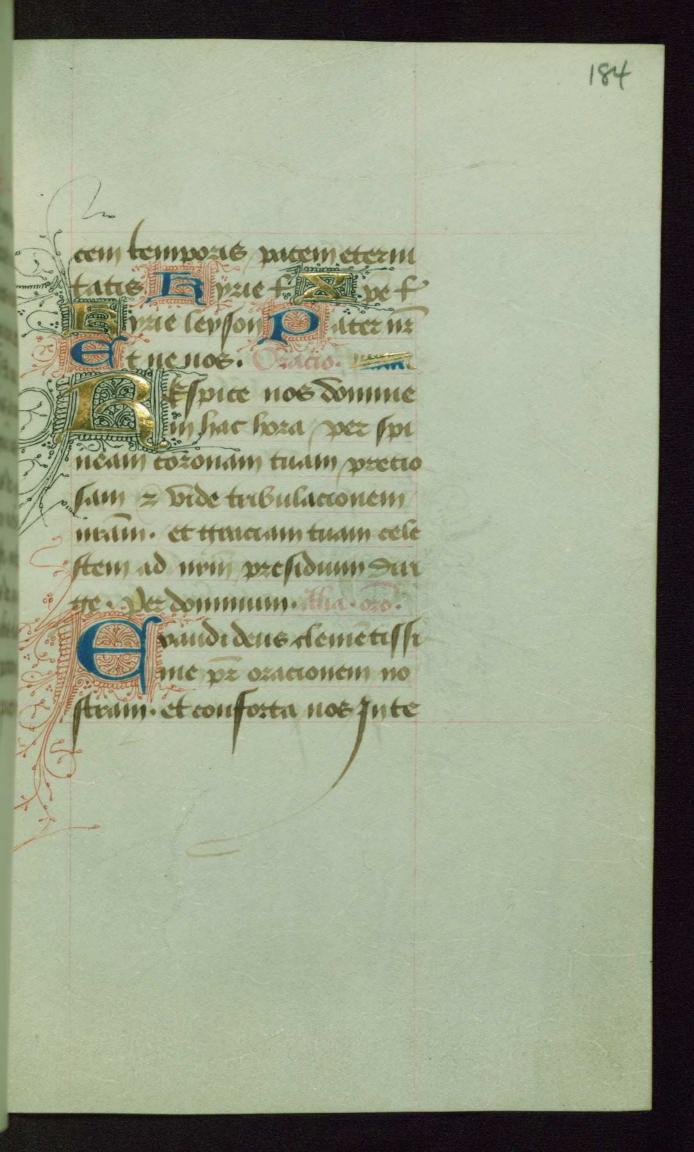

## fols. 170v - 186r:

*Title:* Litany, petitions, and collects

Incipit: Kyrieleyson

Contents: Fols. 170v-177r: Litany, including invocations to the Trinity, the Virgin, and All Saints, as well as atypical citation for St. John the Baptist; six apostles and evangelists, including Peter, Paul, Andrew, James the Greater, John Evangelist, and Philip; six martyrs, including Stephen, Lawrence, Vincent, Thomas (Becket), John (Evangelist), and Paul; seven confessors, including Martin, Nicholas, Benedict, Bernard, Augustine, Ghislain, Jerome; thirteen virgins, including Mary Magdalene, Agatha, Agnes, Catherine, Margaret, Barbara, Elizabeth, Geneviéve, Gertrude, Ursula and companions, Juliana, Cecilia, and Lucy; fols. 177r-184r: Petitions, including eighteen beginning "Ab", forty six beginning "Per", references to the Passion and parts of Christ's body and invocations: fols. 184r-186r: Four collects, headed "Oracio" or "Alia oracio" which cite the crown of thorns, the crucifixion and Christ's blood

fols. 186r - 231v:

*Title:* Office of the Dead

*Rubric:* Incipiunt vigilie mortuorum. et primo antiphona *Incipit:* Dilexi quoniam exaudiet *Contents:* Fols. 193r-195r: Six collects at end of vespers; fols. 225r-231v: Mass for the faithful dead *Decoration note:* Large miniature on fol. 187r