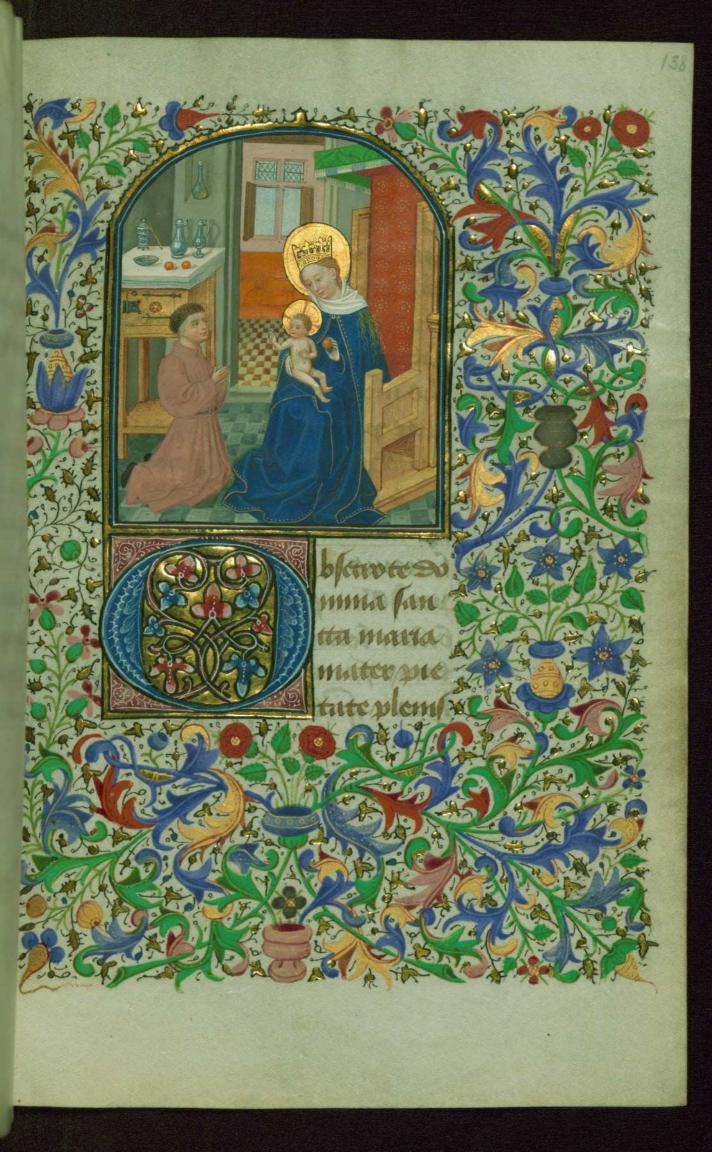

fols. 137r - 145r:

*Title:* Two prayers to the Virgin *Rubric:* Oratio devota ad beatam gloriosam virginem mariam *Incipit:* Obsecro te

*Contents:* Fol. 138v: Obsecro te; fol. 142r: O Intemerata *Decoration note:* Large miniature on fol. 138v

#### fol. 138r:

*Title:* Virgin and Child adored by male patron *Form:* Large miniature *Text:* Two prayers to the Virgin: Obsecro te