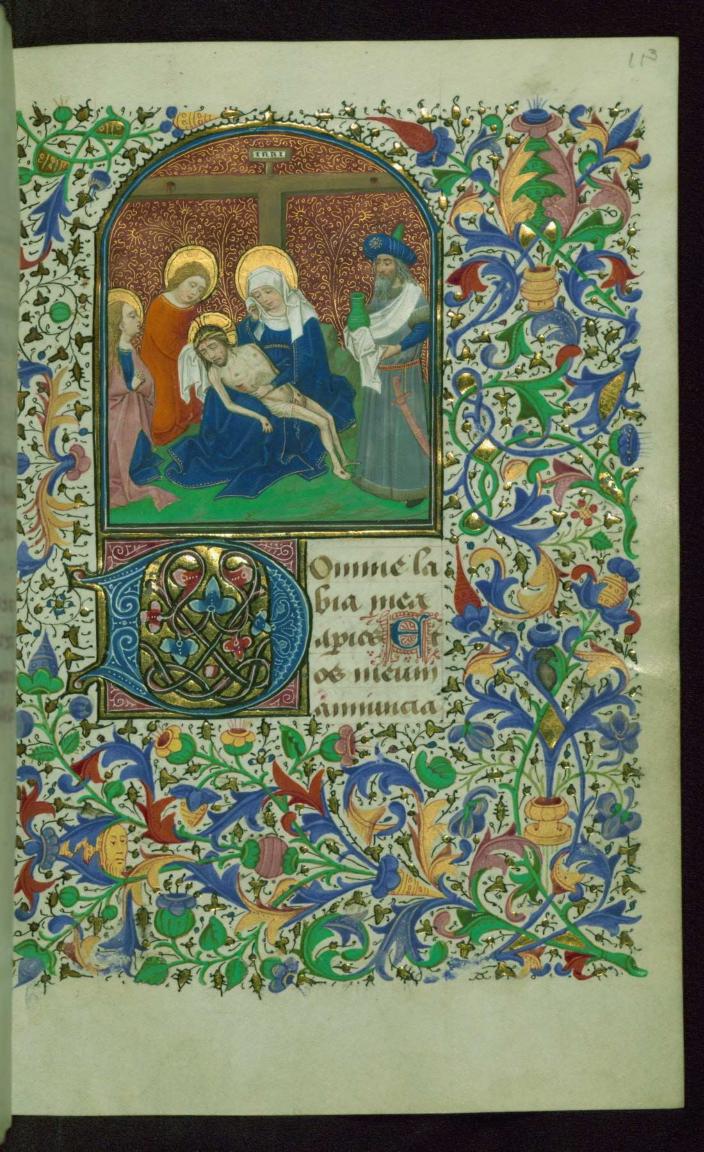

Incipit: Domine labia mea

*Decoration note:* Double-page miniature on fols. 42v-43r; large miniatures on fols. 64r, 77r, 84r, 89r, 94r, and 99r

fols. 112v - 137r:

*Title:* Hours of the Compassion of the Virgin *Rubric:* Incipiunt hore de compassione *Incipit:* Domine labia mea *Decoration note:* Large miniature on fol. 113r

## fol. 113r:

*Title:* Pietà/Lamentation *Form:* Large miniature *Text:* Hours of the Compassion of the Virgin