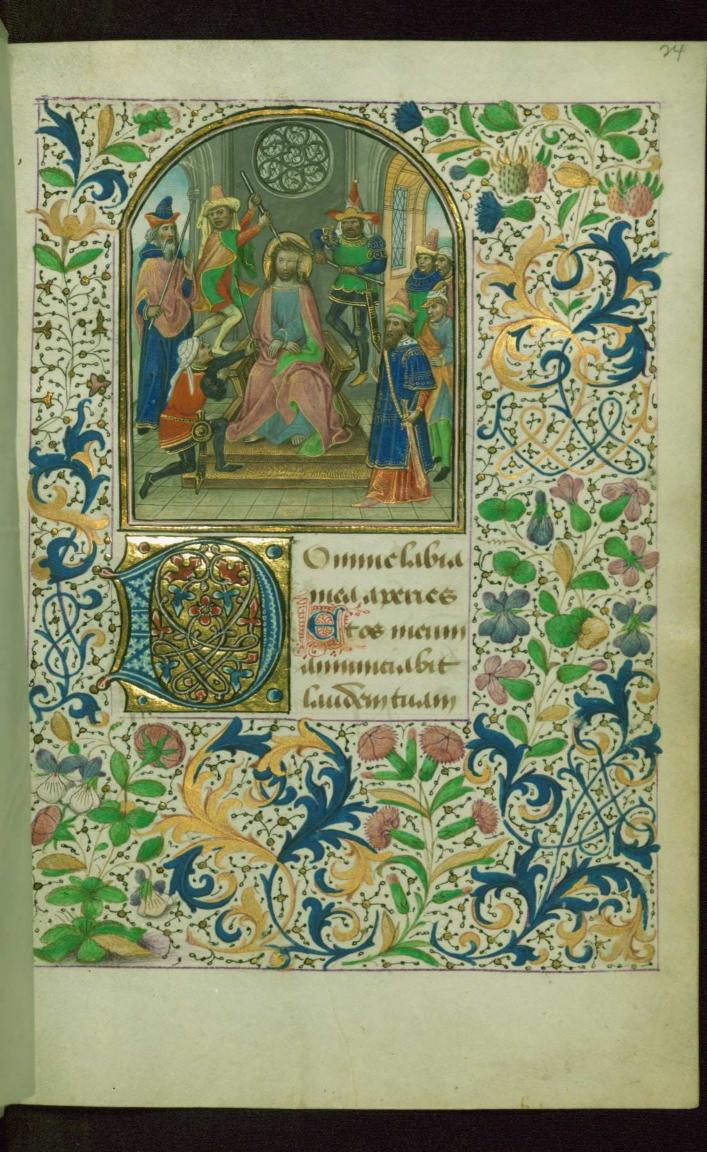

#### fol. 24r:

*Title:* Mocking and Buffeting of Christ *Form:* Large miniature *Text:* Hours of the Cross