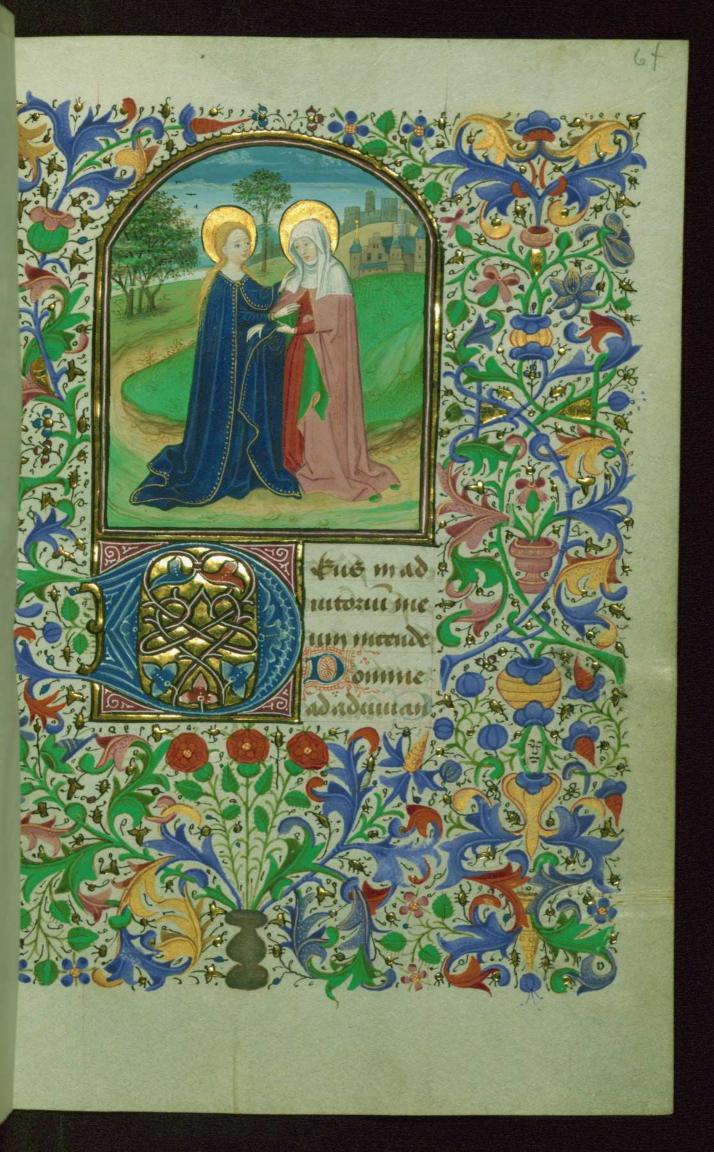

fols. 137r - 145r:

*Title:* Two prayers to the Virgin *Rubric:* Oratio devota ad beatam gloriosam virginem mariam *Incipit:* Obsecro te

*Contents:* Fol. 138v: Obsecro te; fol. 142r: O Intemerata *Decoration note:* Large miniature on fol. 138v

#### fol. 138r:

*Title:* Virgin and Child adored by male patron *Form:* Large miniature *Text:* Two prayers to the Virgin: Obsecro te