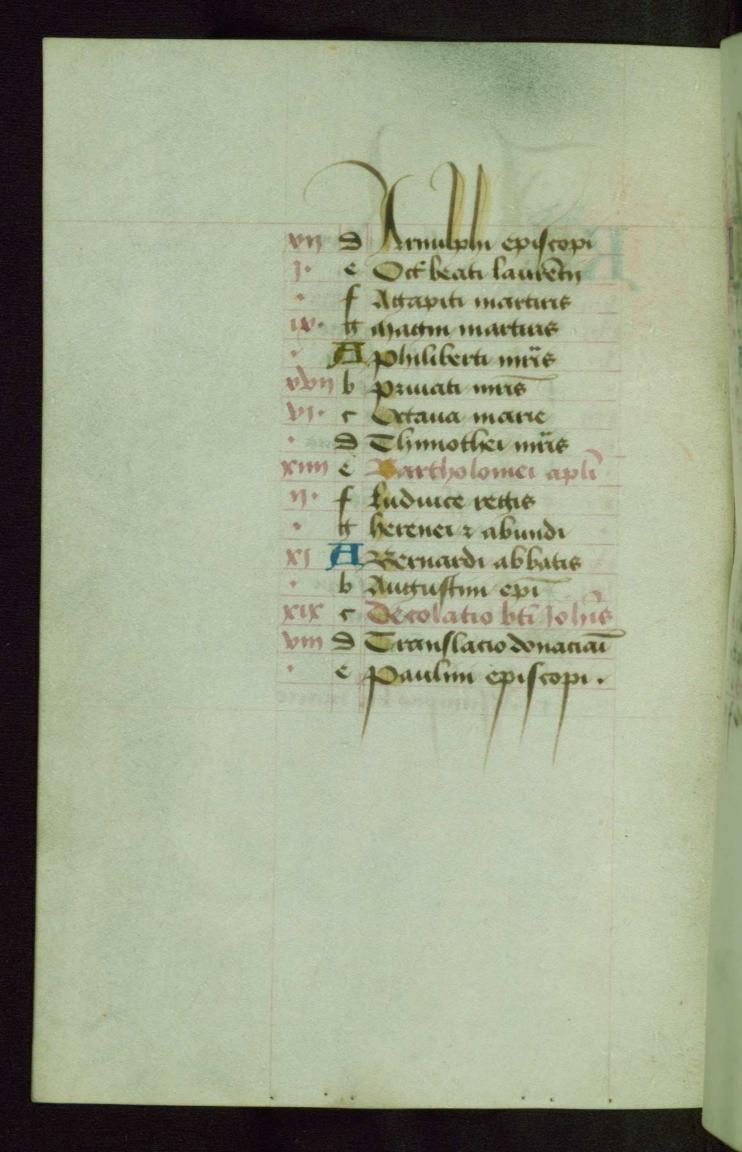

「「「「「」」「「「」」」」」

prilip ha S vovi. tuna kere vviv. " poncy martine M. Anthance compnase B pameran mis Ambrofn epifropi VIN. r Vin 9 Claudiam mit vbj & Celeftim mis 10. f Own pape if Caliva pupe win A. Theodofie builde 6 Ezertnelie proplie Nº. frome pape 5 of July chileste & Sufebie Durmins vbm f Tibuvay mais Im to Olimpiadie.

H. Auterm epi 1 b petre Starom my r Dafman opi · 9 Eleuthery epi ry & Appohim mine " f murcelli epifropi 1. It framah chifropi in Al Oceanty mainterie b Eutropis mite ebn r anata canadelifte m Solch pupe · Anaftafit pupe rm f butalis mis m. It peter nou mite . A German epi prover for the second stand