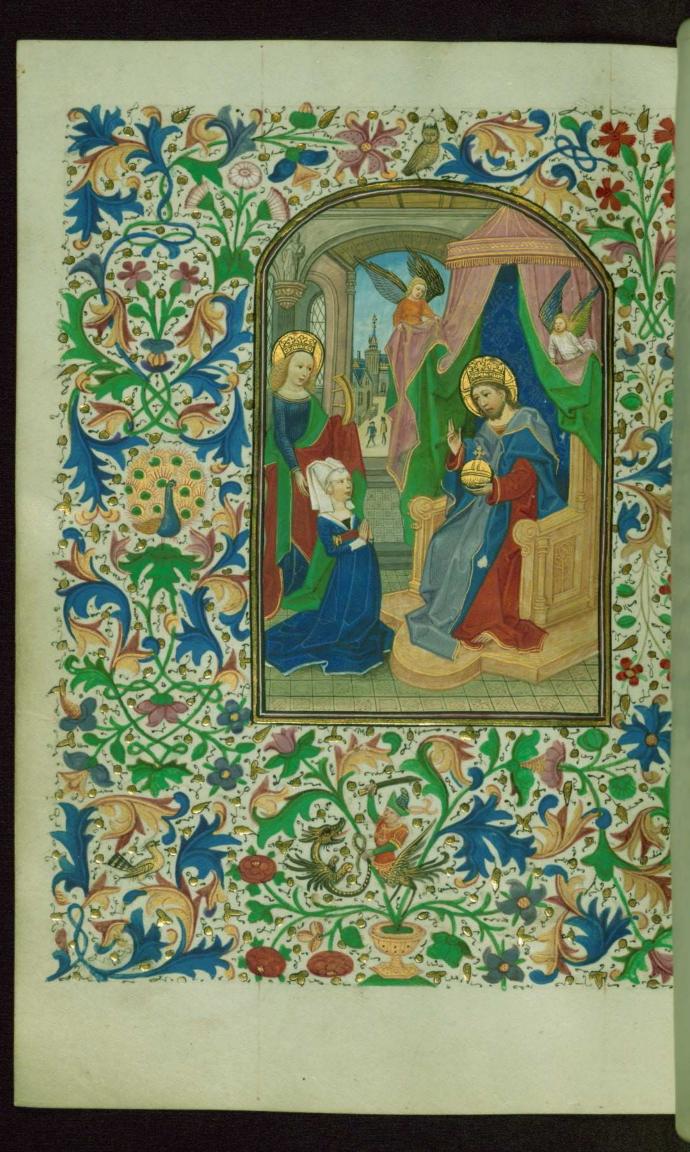

fols. 145r - 157v:

*Title:* Suffrages and prayers

Rubric: Ad ymaginem domini nostri ihesu.

Incipit: Salve sancta facies nostri salvatoris

*Contents:* Fols. 145r-147v: Suffrage to the Holy Face; fols. 147v-152r: Suffrages to John the Baptist (fol. 147v), All Angels (fols. 148v-150r), and Catherine (fols. 150r-152r); fols. 152r-157v: Prayers for entering or passing a cemetery, entering a church, and Communion

*Decoration note:* Large miniatures on fols. 146r, 148r, and 150v

fols. 157v - 170v:

*Title:* Seven Penitential Psalms *Rubric:* Incipiunt septem psalmi penitenciales *Incipit:* Domine ne in furore tuo *Decoration note:* Large miniature on fol. 158r

## fol. 150v:

*Title:* St. Catherine presents female patron to Christ *Form:* Full-page miniature *Text:* Suffrage to St. Catherine