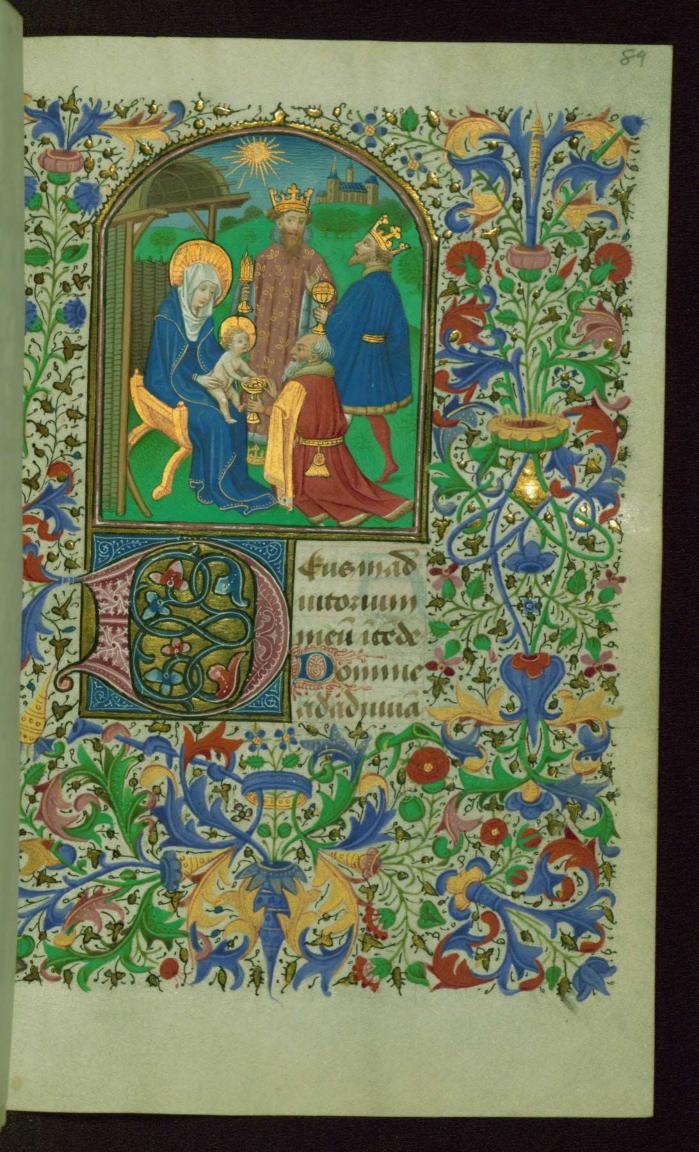

#### fol. 89r:

Title: Adoration of the Magi

*Form:* Large miniature *Text:* Hours of the Virgin: Sext