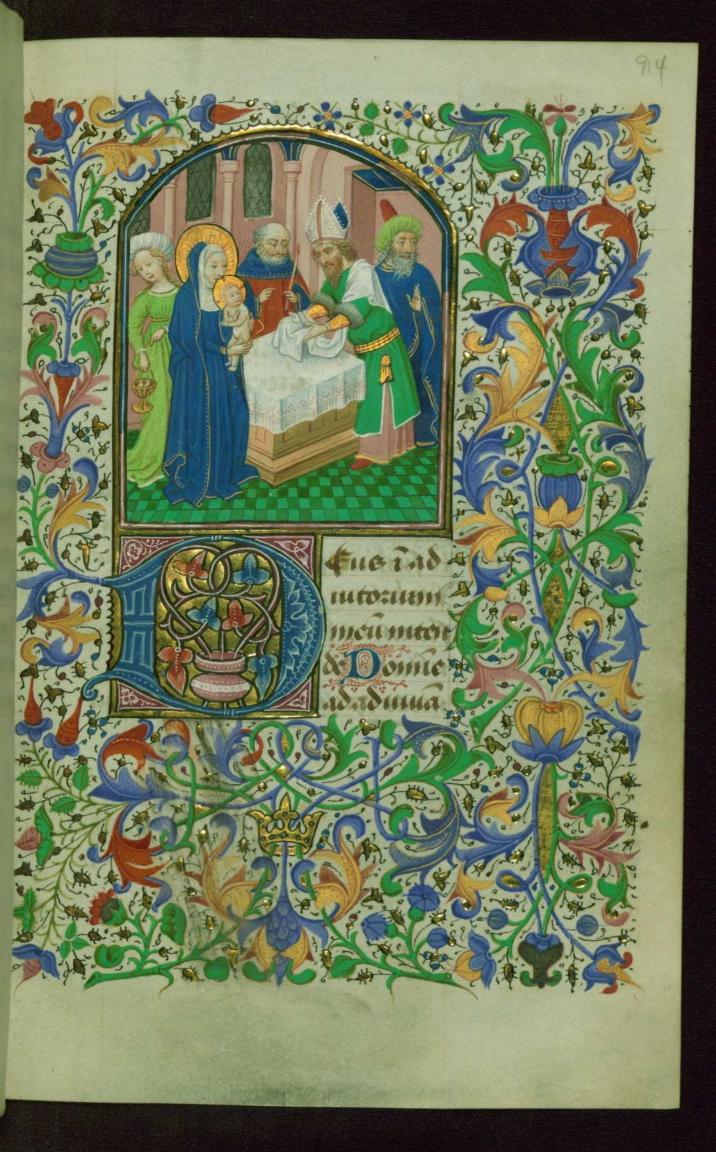

#### fol. 94r:

*Title:* Presentation in the Temple *Form:* Large miniature *Text:* Hours of the Virgin: None