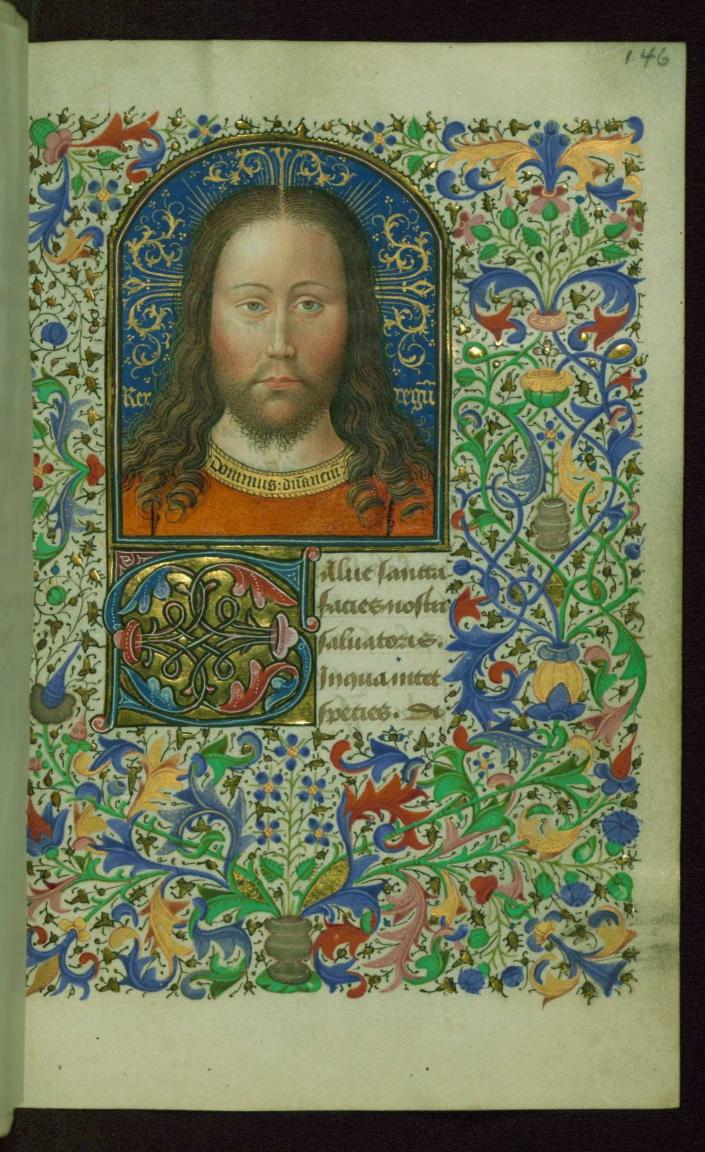

fols. 145r - 157v:

*Title:* Suffrages and prayers

Rubric: Ad ymaginem domini nostri ihesu.

Incipit: Salve sancta facies nostri salvatoris

*Contents:* Fols. 145r-147v: Suffrage to the Holy Face; fols. 147v-152r: Suffrages to John the Baptist (fol. 147v), All Angels (fols. 148v-150r), and Catherine (fols. 150r-152r); fols. 152r-157v: Prayers for entering or passing a cemetery, entering a church, and Communion

*Decoration note:* Large miniatures on fols. 146r, 148r, and 150v

fols. 157v - 170v:

*Title:* Seven Penitential Psalms *Rubric:* Incipiunt septem psalmi penitenciales *Incipit:* Domine ne in furore tuo *Decoration note:* Large miniature on fol. 158r

## fol. 146r:

*Title:* Holy Face *Form:* Large miniature *Text:* Suffrage to the Holy Face