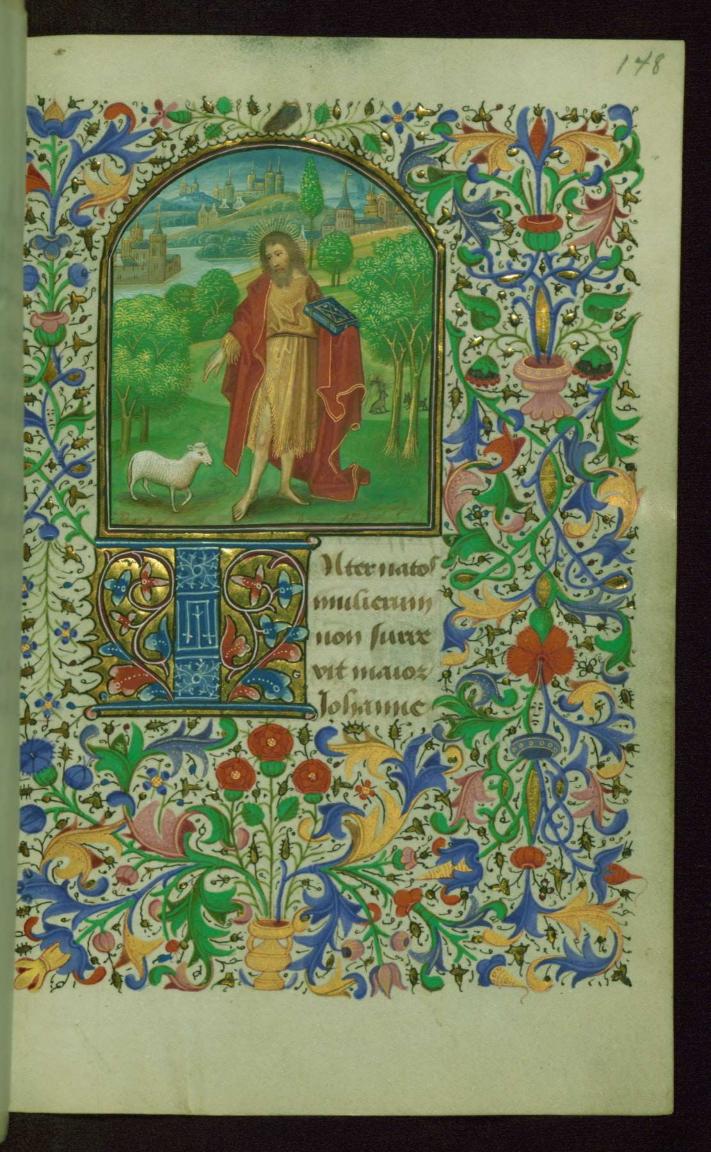

fols. 145r - 157v:

*Title:* Suffrages and prayers

Rubric: Ad ymaginem domini nostri ihesu.

Incipit: Salve sancta facies nostri salvatoris

*Contents:* Fols. 145r-147v: Suffrage to the Holy Face; fols. 147v-152r: Suffrages to John the Baptist (fol. 147v), All Angels (fols. 148v-150r), and Catherine (fols. 150r-152r); fols. 152r-157v: Prayers for entering or passing a cemetery, entering a church, and Communion

*Decoration note:* Large miniatures on fols. 146r, 148r, and 150v

fols. 157v - 170v:

*Title:* Seven Penitential Psalms *Rubric:* Incipiunt septem psalmi penitenciales *Incipit:* Domine ne in furore tuo *Decoration note:* Large miniature on fol. 158r

## fol. 148r:

*Title:* St. John the Baptist *Form:* Large miniature *Text:* Suffrage to St. John the Baptist