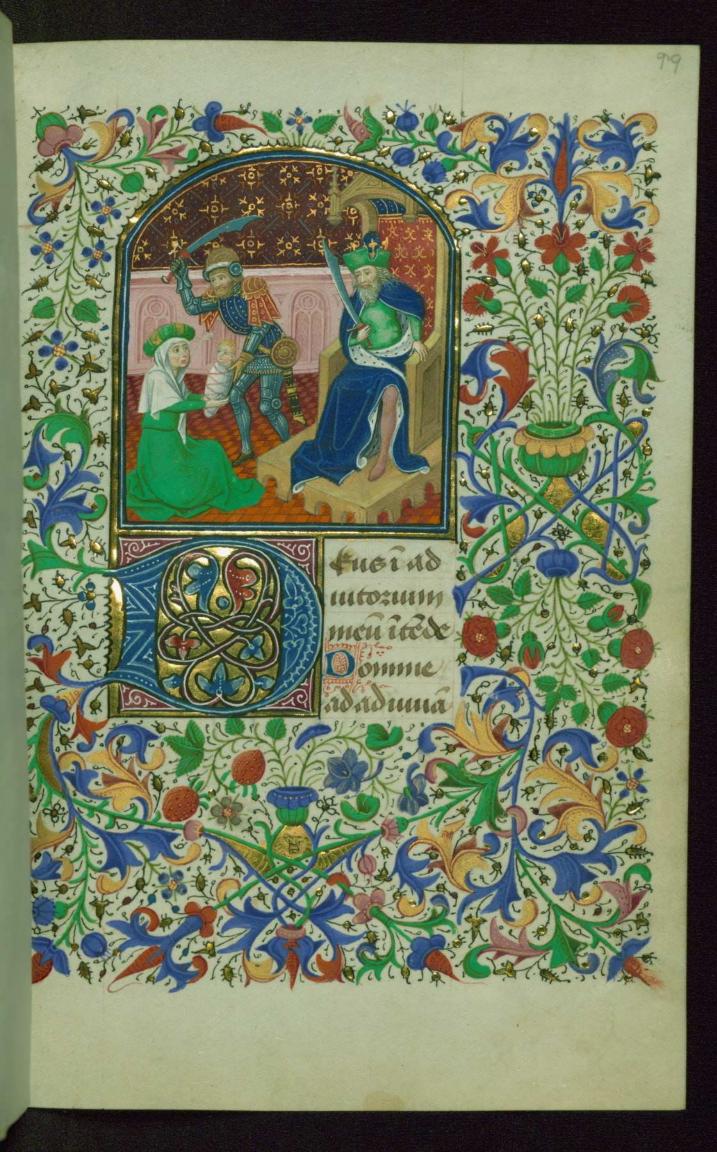

## fol. 99r:

*Title:* Massacre of an Innocent *Form:* Large miniature *Text:* Hours of the Virgin: Vespers