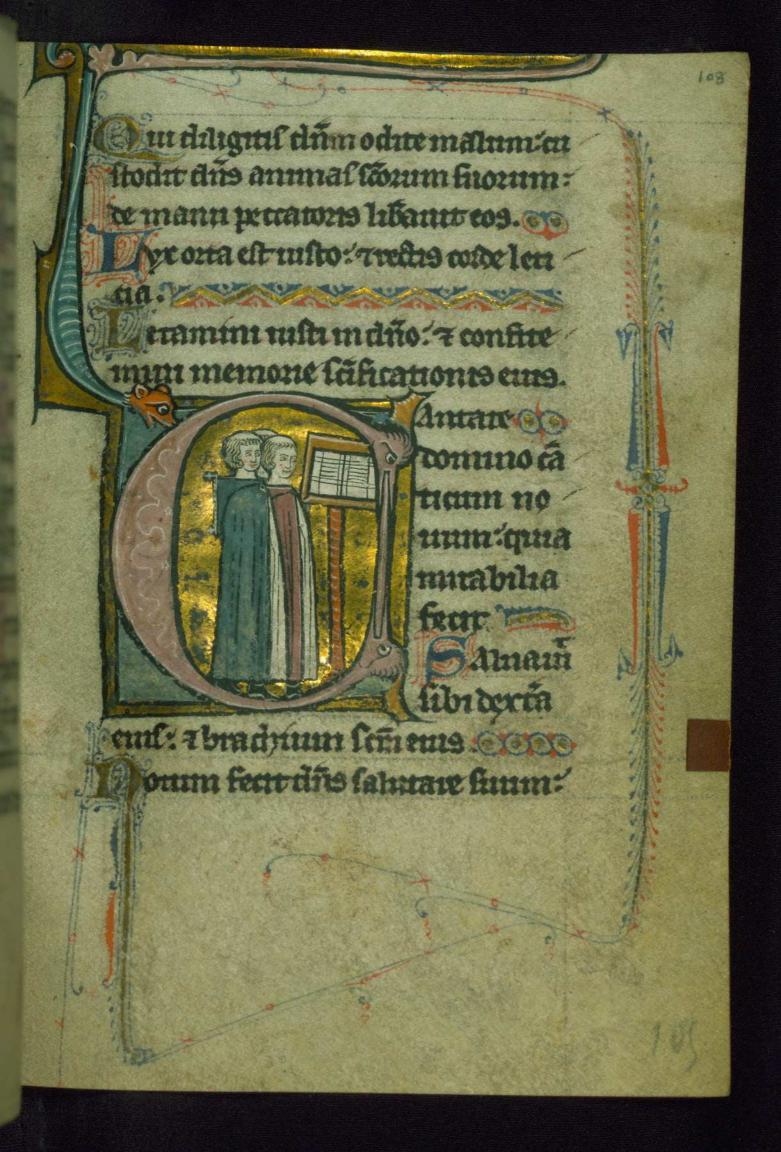

fol. 108r:

*Title:* Initial "C" with three monks singing *Form:* Historiated initial "C," 8 lines

Text: Psalm 97

fol. 139v:

Title: Initial "S" with David in water below the hand of

God

Form: Historiated initial "S," 8 lines