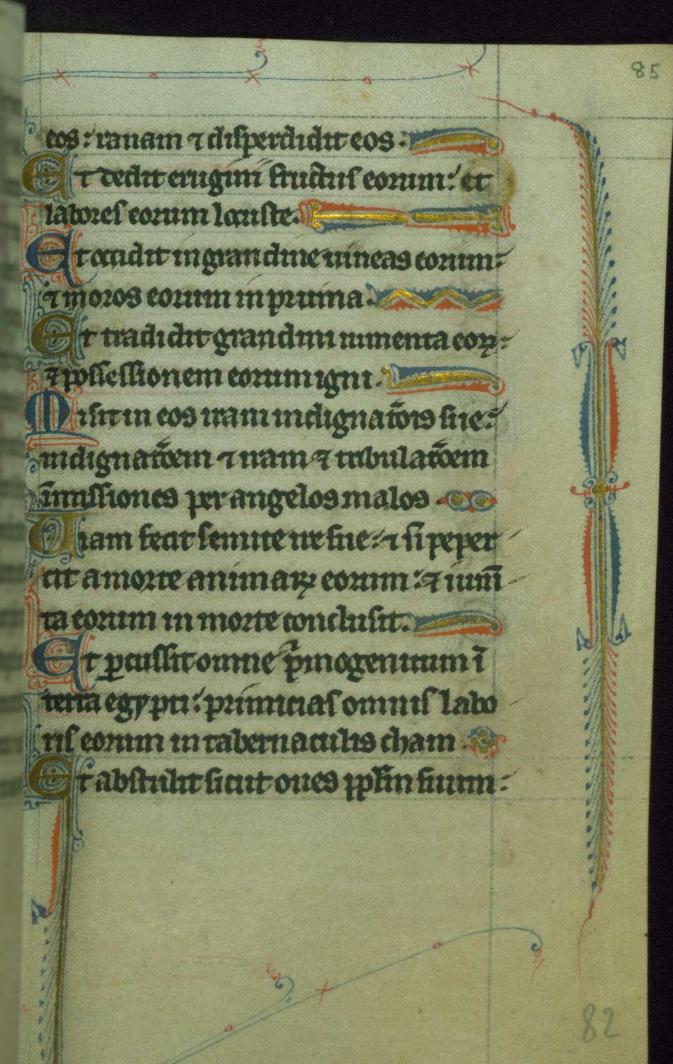

nest dens . ornipulint Tabboninabiles få hint miliadys fins : n'elt qui faciat lonunn n'est usqua ao unum o o o commul ce celo prospect supfili of hommun: univeat siest itelle gens auvrequirens deum mnes welmanerunt finnilma nles fast simt! non est qui fauat wnum n'est usgrad unum? Sepulcheum patentelt gumur eoz Imguissus tolose agebant nene munaspidim sib labys comm d morum os malevictione a ama undine plenum est : uelaces pedes eoum ao effundend i langumen. Commao a infeliatas in uns coz:

et mam paul nagnonerunt: nö est umor der anne onilos eorum. onne comoscent oms quiopant unquitatem qui denorant plebe meam lieut eleam panis Dim ii mnocanetunt illic trepica nevunt umore ribr nevat umor m dus mogeneramone ulta est: or mp: enfishing ergom muslilmo minus fixes enul est. Dust talut extion salutare still us auerrent dus capunitaiem plebis hie ecultabit iamb Aletabiantist. Héquis habitabit in talernauilo mo amquil requiescet in monte san