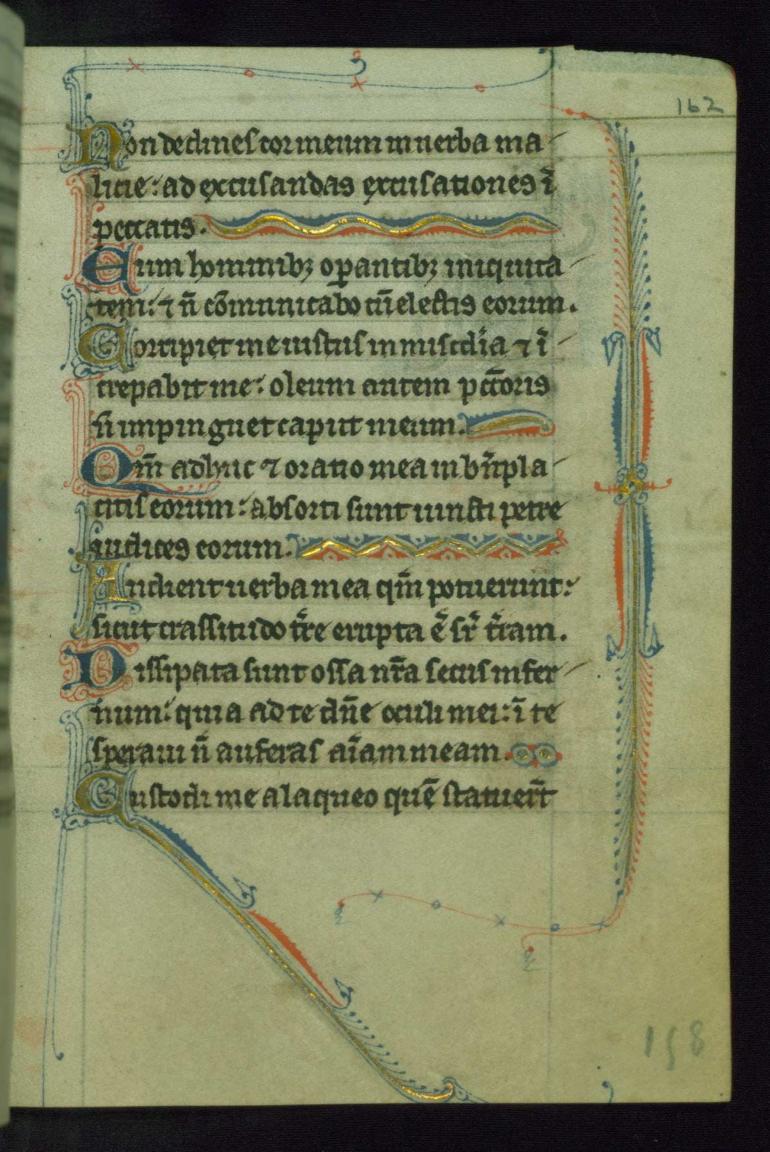

Generated: 2015-12-03 14:57 -05:00

The Walters Art Museum 600 N. Charles Street Baltimore, Maryland 21201 http://www.thewalters.org/

ark. 102 North French - Vigils of Dead for Rome.

ommula cerurs trus! confregit in die ire sue reges udicabit in nationib; implebit rumas conquassabit capita in ter ra multonum. 0000000000000 & e torrente in ma bibet : prierea exaltably capitt. जातिक किर किर वित्र का राज्य कर de meo: m con silso milom r congregatione. Dagnaropera cominii erquisita in omneg uoluntates ems. onfession magnificentia opuseil rustina eus maner in selm seculi. Demonam feut muabilium firozz misercors amiserano commusies camitedit timentibus se

emozerit in selin vestamenti suchus mitem opm hiorum annunuabit po pulo ino . Company on on office tetille bereduarem gannumio mannanun en fuerra fruidrañ. meha omma mandata em softe matamschinschi: fastamuernate i equitate etempuonemmilit dins populo hio imandanto in eternum restain um faum. un a firbile nomen eme:inm un sapientie umor winni. utellectus bonus ommbe fau entibsenm: laubano euf manet in selfn self. Caus urqui amet w