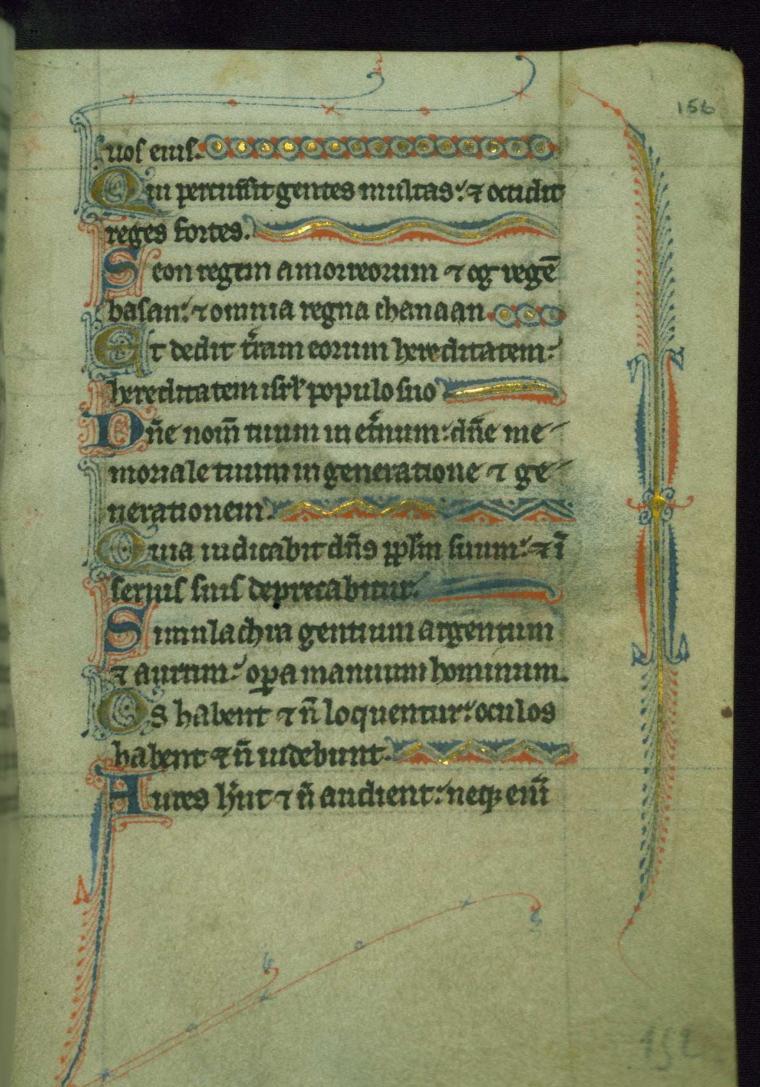

Generated: 2015-12-03 14:57 -05:00

The Walters Art Museum 600 N. Charles Street Baltimore, Maryland 21201 http://www.thewalters.org/

ark. 102 North French - Vigils of Dead for Rome.

ommula cerurs trus! confregit in die ire sue reges udicabit in nationib; implebit rumas conquassabit capita in ter ra multonum. 0000000000000 & e torrente in ma bibet : prierea exaltably capitt. जातिक किर किर वित्र का राज्य कर de meo: m con silso milom r congregatione. Dagnaropera cominii erquisita in omneg uoluntates ems. onfession magnificentia opuseil rustina eus maner in selm seculi. Demonam feut muabilium firozz misercors amiserano commusies camitedit timentibus se

emozerit in selin vestamenti suchus mitem opm hiorum annunuabit po pulo ino . Company on on office tetille bereduarem gannumio mannanun en fuerra fruidrañ. meha omma mandata em softe matamschinschi: fastamuernate i equitate etempuonemmilit dins populo hio imandanto in eternum restain um faum. un a firbile nomen eme:inm un sapientie umor winni. utellectus bonus ommbe fau entibsenm: laubano euf manet in selfn self. Caus urqui amet w