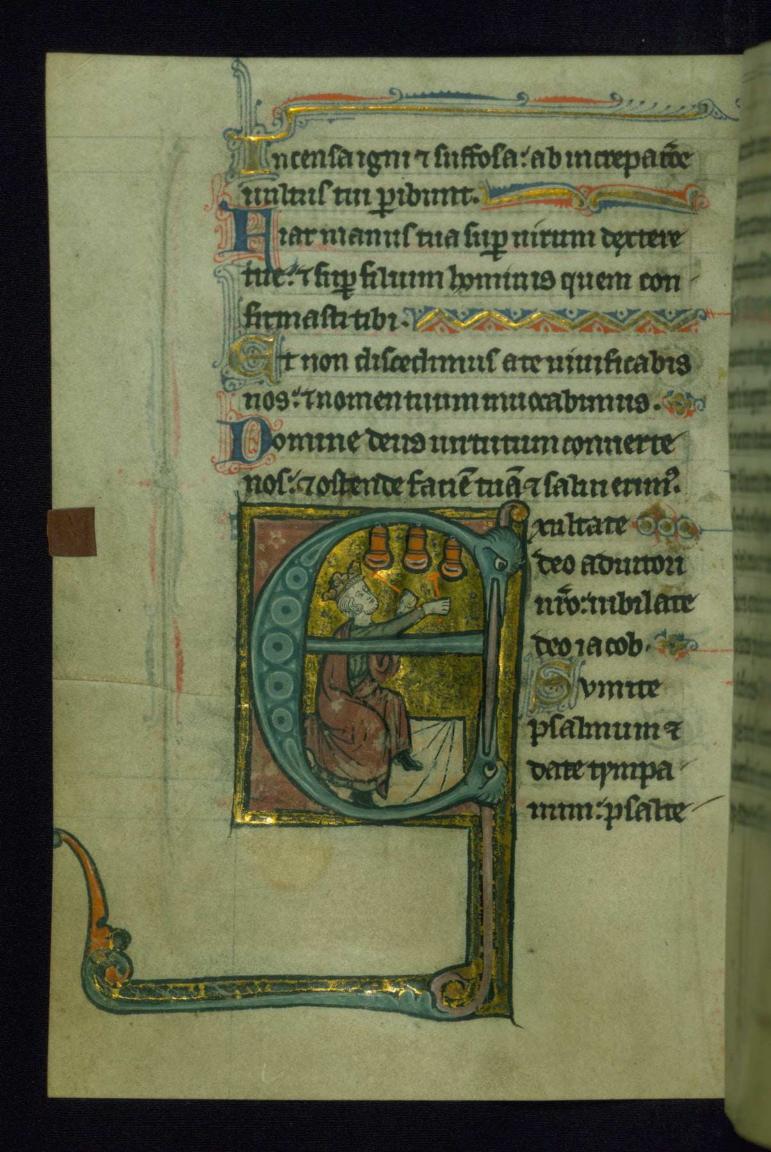

*Title:* Initial "D" with Christ and the fool *Form:* Historiated initial "D," 8 lines

Text: Psalm 52

fol. 89v:

*Title:* Initial "E" with David ringing bells *Form:* Historiated initial "E," 8 lines

Text: Psalm 80