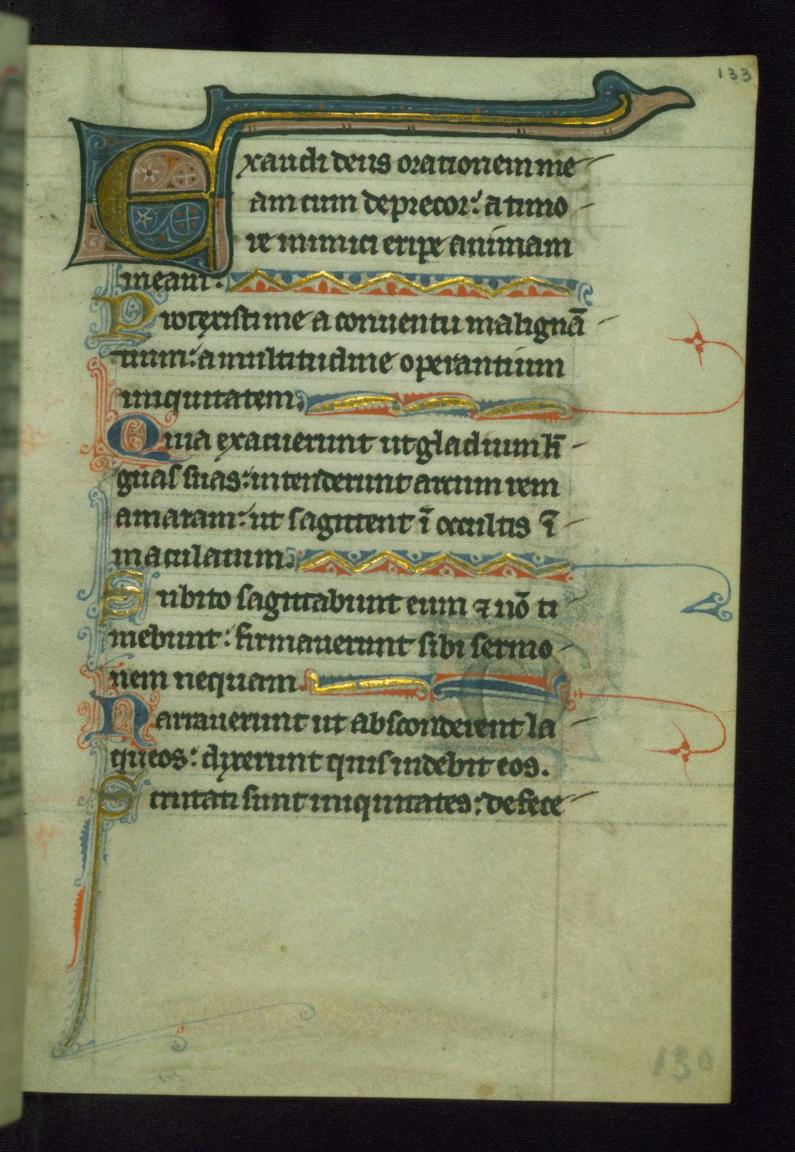

minum: pulillul aum maioribz. diaar commus sup nos: sup nos Thiper fil109 mos Senedistanos a domino: qui feat celum a terram. Elmm cels tonuno : terram auté redu filys hominum. on mortun lauvabunvte ding nechomis qui descentot imfernum. ed nolque minimul birdramul drio ex lox nunc quscp m selin 📀 ileriam exandiet dis "no cemorationes mecicolo Dugmdinanu anun fnam midn:am dieb; meil inccabo. aramiteterunt me tolores mortis: apiala inferminnerunt me

Firbulationem 7 tolozem muem!4 nomen dhi muocam? dhe libera animammeam mili tous ans rustus! ? von neunsereur s ustodiens punlos düschumika an sum Thberaut me. Connerrere amma mea muequien mam:qma dño beneseut ubr. ि भाव स्पाप्तार बार्गावि med de morte: omlos meos alammis: petes meos alapin. lacebodno!mægione unomm. kedidi pter quod locum similego autem humilia tul him mmno. godicimeccessimmes comme bo momentoax