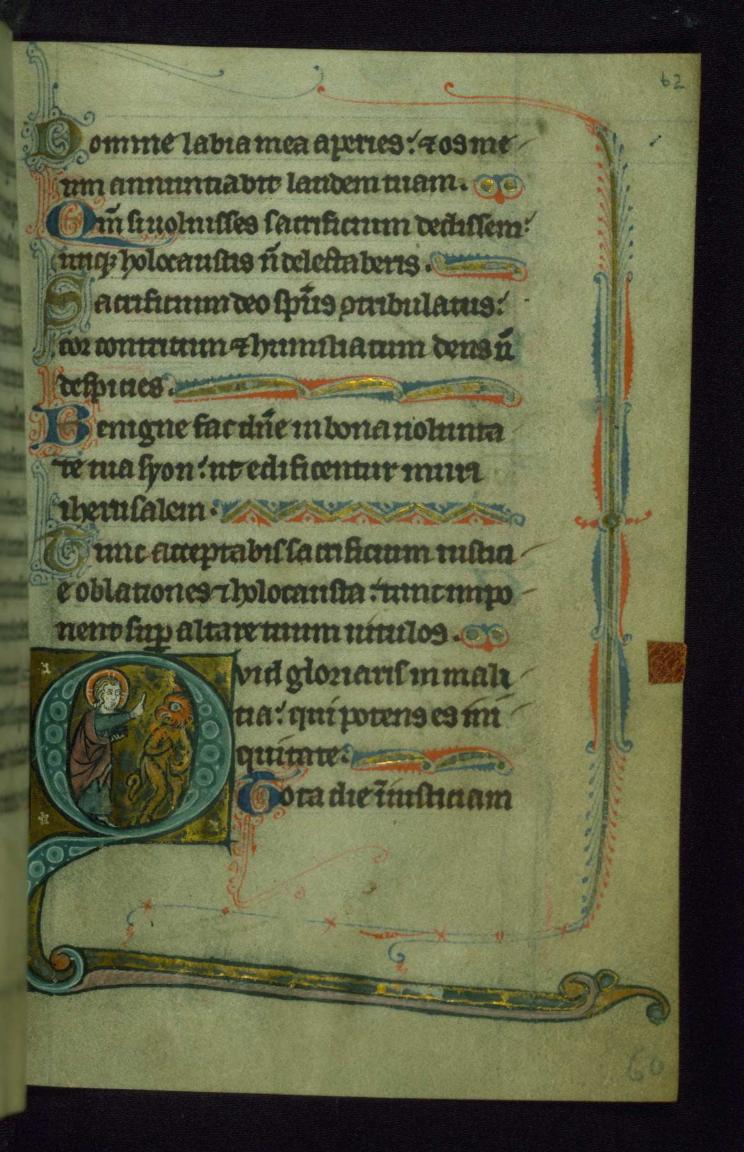

Christ

Form: Historiated initial "D," 8 lines

Text: Psalm 26

fol. 62r:

Title: Initial "D" with Christ banishing devil

Form: Historiated initial "D," 5 lines

Text: Psalm 51

fol. 63r:

*Title:* Initial "D" with Christ and the fool *Form:* Historiated initial "D," 8 lines

Text: Psalm 52

fol. 89v:

*Title:* Initial "E" with David ringing bells *Form:* Historiated initial "E," 8 lines

Text: Psalm 80