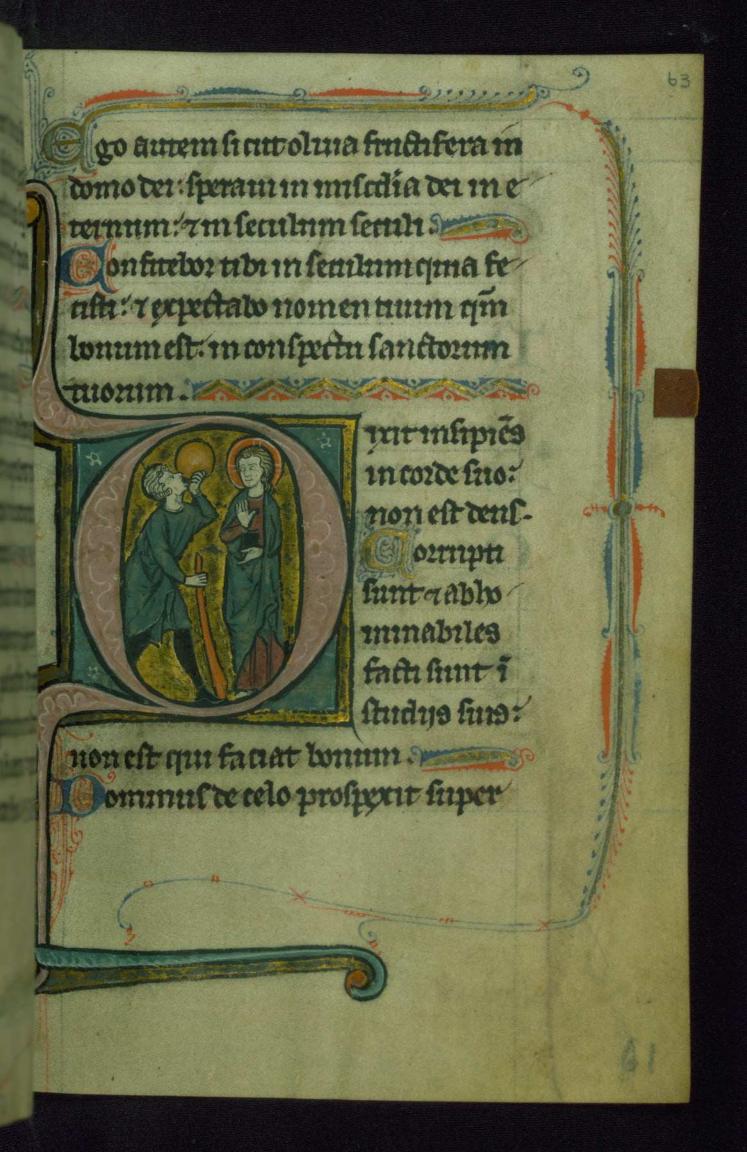

*Title:* Initial "D" with Christ and the fool *Form:* Historiated initial "D," 8 lines

Text: Psalm 52

fol. 89v:

*Title:* Initial "E" with David ringing bells *Form:* Historiated initial "E," 8 lines

Text: Psalm 80