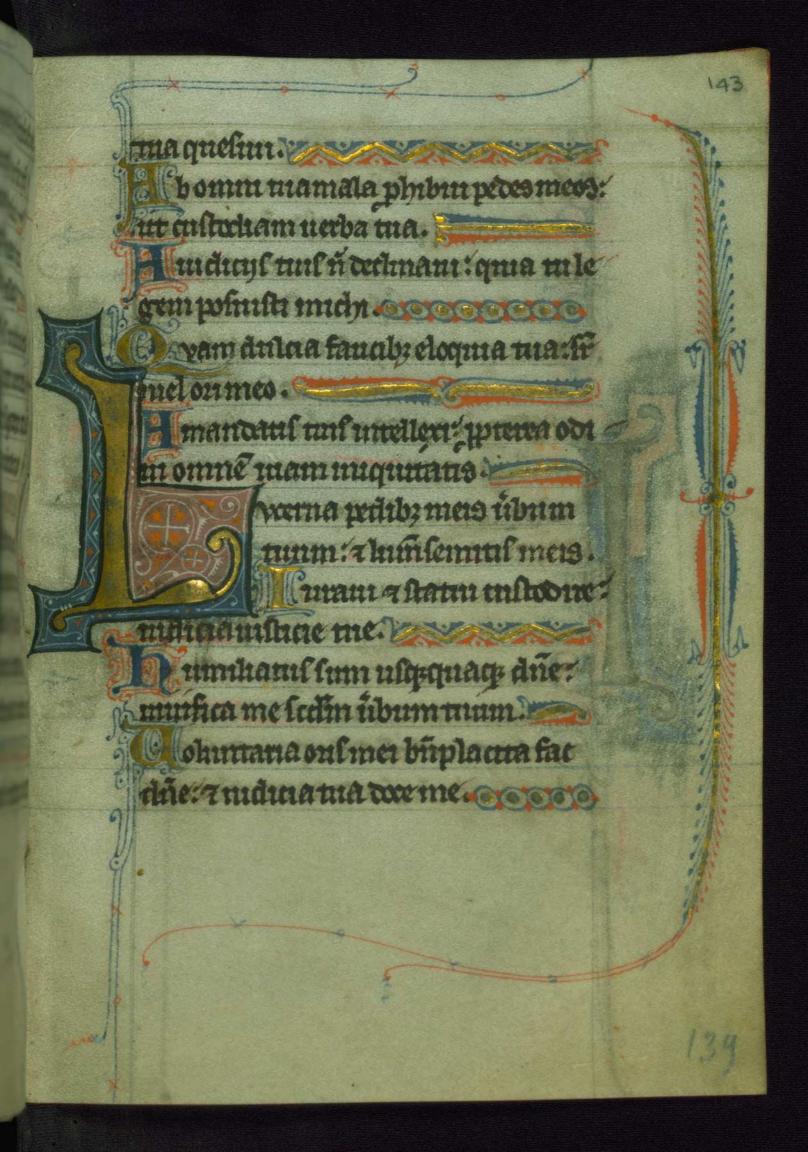

on enimqui opannir miquitatem. mung emfambulanemnt. nmandasti imandana ma austodi m namal? mamanganur me mee: eto un Abodiental insulationes mas sons Cunt n wichmart ann phoner in omnibemandatis tus onfiteboz ubi in directione cordis: in to qo didin indina manattue. ultificationel mas milodiamin ne welinquasulgquage =quo corrigir acolescentior mā mamimultovendo sermones mo? n toto corce meo exquitim te?ne re ellas meamandans turs

n coide meo absomatelogma main non peccentubi enediaulel die voceme multifi tationes tuas In labysmert pronuntaur!om mamdina one un. nma telimonioum moum de leanuil finn fant i omibs dining. In mandatis ting exercebozia con literalo mas mas nustificationib; till meditabo? i oblumsear sermones mos embue semo mo musica meramstodiam sermo mel mos . Cocococo enela oculos meos: 7 confiderabo mmabilia te legetua (1000000