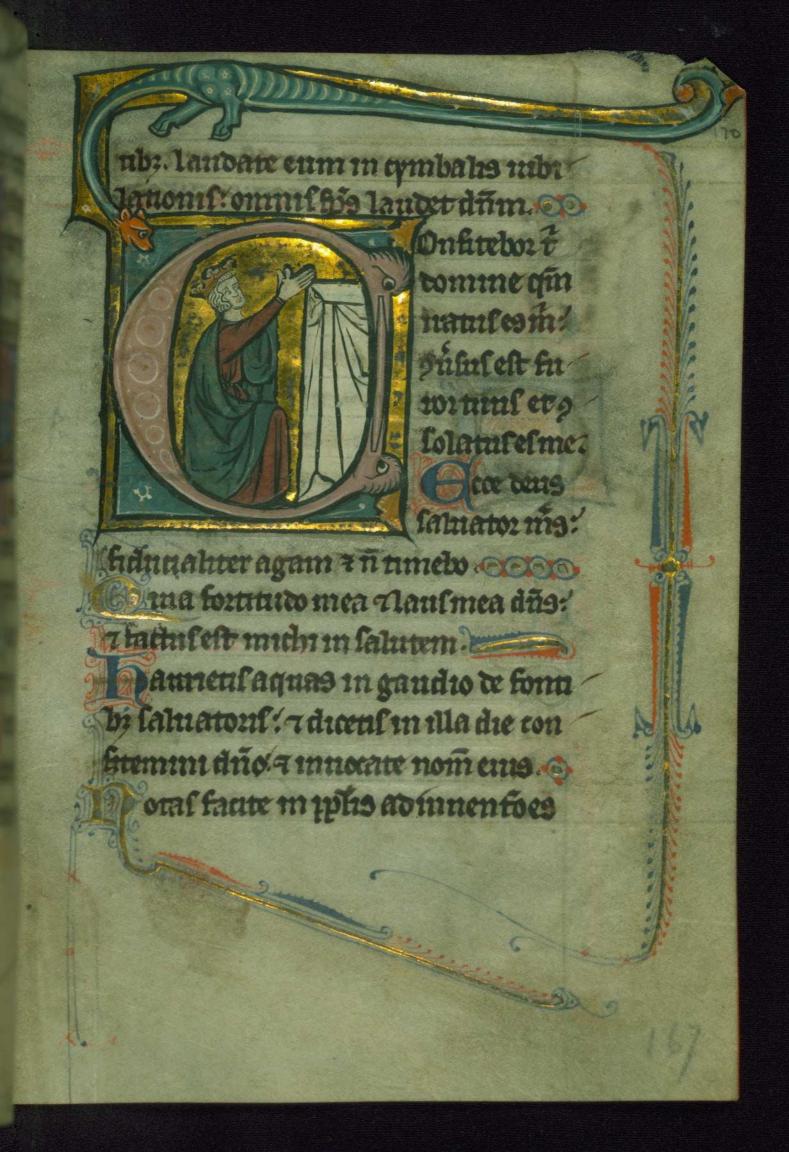

Decoration note: Historiated initials on fols. 1r, 30r, 62r,

63r, 89v, 108r, and 139v

fols. 170r - 188r:

Generated: 2015-12-03 14:57 -05:00

Title: Weekly canticles *Incipit:* Confitebor tibi

Decoration note: Historiated initial fol. 170r

Text: Psalm 68

fol. 170r:

*Title:* Initial "C" with king praying at altar *Form:* Historiated initial "C," 8 lines

Text: Canticles

Binding

The binding is not original.

Rebound in Paris by Léon Gruel in the late nineteenth/early twentieth century; green velvet, edges stained red; remnants of leather dealer tabs (mostly broken)