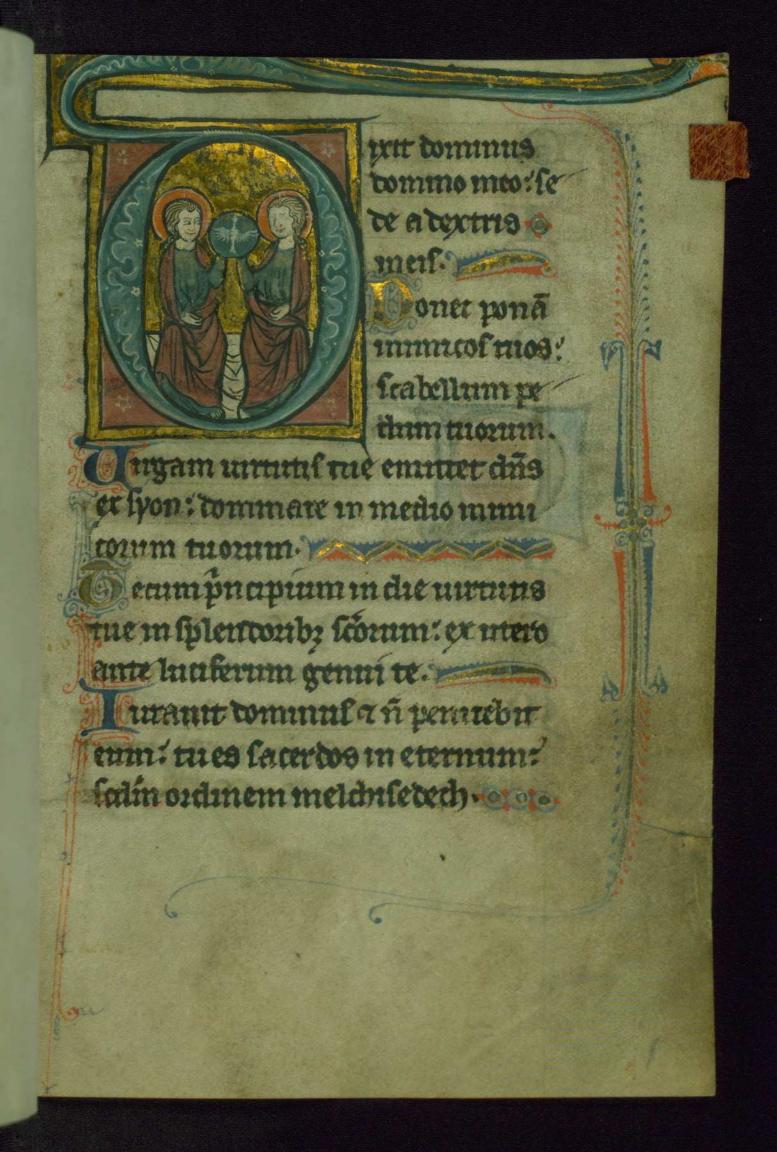

Hand note: Later fourteenth-century hand

**Decoration** fol. 1r:

*Title:* Initial "D" with the Trinity *Form:* Historiated initial "D," 8 lines

Text: Psalm 109

fol. 30r:

*Title:* Initial "D" with David pointing to his eye before