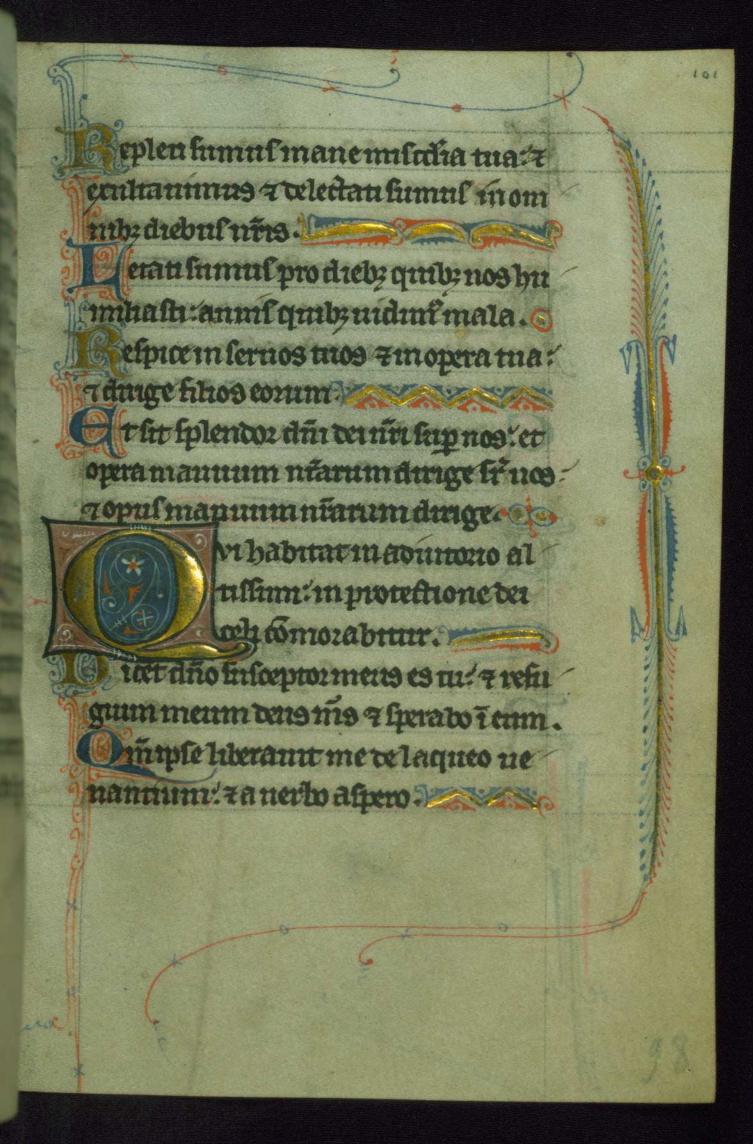

Hand note: Later fourteenth-century hand

**Decoration** fol. 1r:

*Title:* Initial "D" with the Trinity *Form:* Historiated initial "D," 8 lines

Text: Psalm 109

fol. 30r:

*Title:* Initial "D" with David pointing to his eye before

Christ

Form: Historiated initial "D," 8 lines

Text: Psalm 26

fol. 62r:

Title: Initial "D" with Christ banishing devil

Form: Historiated initial "D," 5 lines

Text: Psalm 51

fol. 63r:

*Title:* Initial "D" with Christ and the fool *Form:* Historiated initial "D," 8 lines

Text: Psalm 52

fol. 89v:

*Title:* Initial "E" with David ringing bells *Form:* Historiated initial "E," 8 lines

Text: Psalm 80

fol. 108r:

*Title:* Initial "C" with three monks singing *Form:* Historiated initial "C," 8 lines

Text: Psalm 97

fol. 139v:

Title: Initial "S" with David in water below the hand of

God

Form: Historiated initial "S," 8 lines

Text: Psalm 68

fol. 170r:

*Title:* Initial "C" with king praying at altar *Form:* Historiated initial "C," 8 lines

Text: Canticles

Binding

The binding is not original.

Rebound in Paris by Léon Gruel in the late nineteenth/early twentieth century; green velvet, edges stained red; remnants of leather dealer tabs (mostly broken)