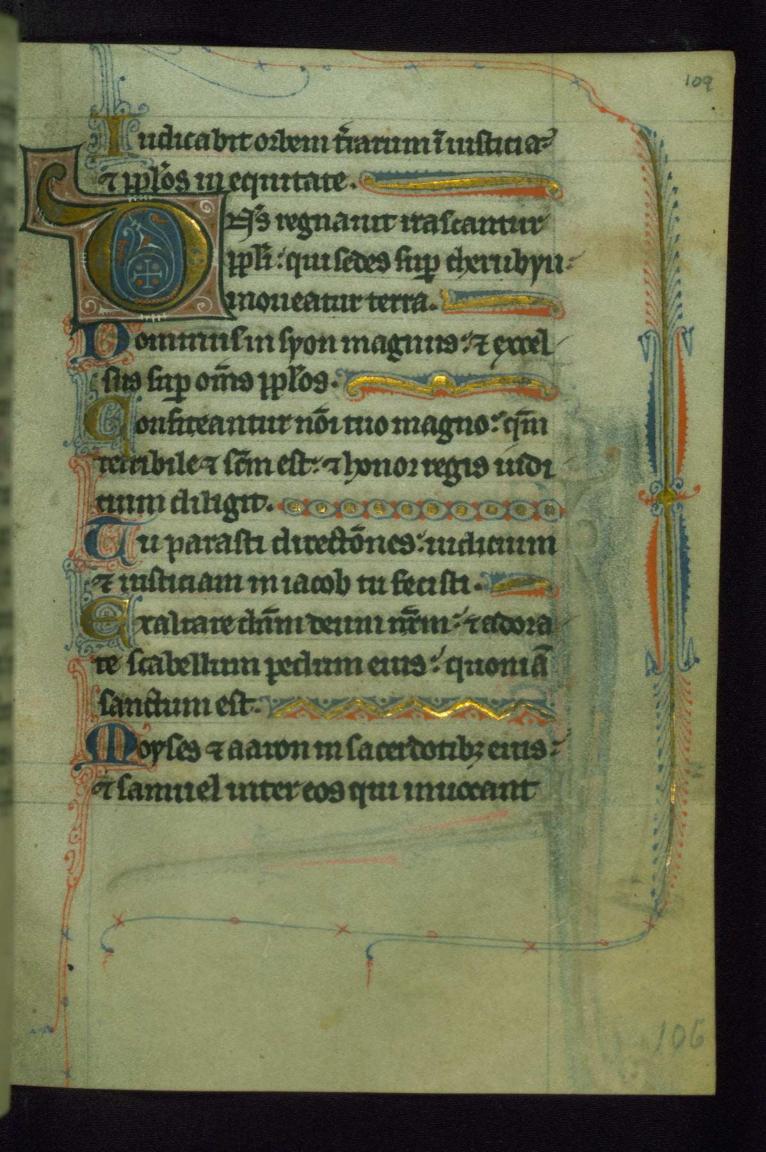

Generated: 2015-12-03 14:57 -05:00

The Walters Art Museum 600 N. Charles Street Baltimore, Maryland 21201 http://www.thewalters.org/

ark. 102 North French - Vigils of Dead for Rome.

ommula cerurs trus! confregit in die ire sue reges udicabit in nationib; implebit rumas conquassabit capita in ter ra multonum. 0000000000000 & e torrente in ma bibet : prierea exaltably capitt. जातिक किर किर वित्र का राज्य कर de meo: m con silso milom r congregatione. Dagnaropera cominii erquisita in omneg uoluntates ems. onfession magnificentia opuseil rustina eus maner in selm seculi. Demonam feut muabilium firozz misercors amiserano commusies camitedit timentibus se