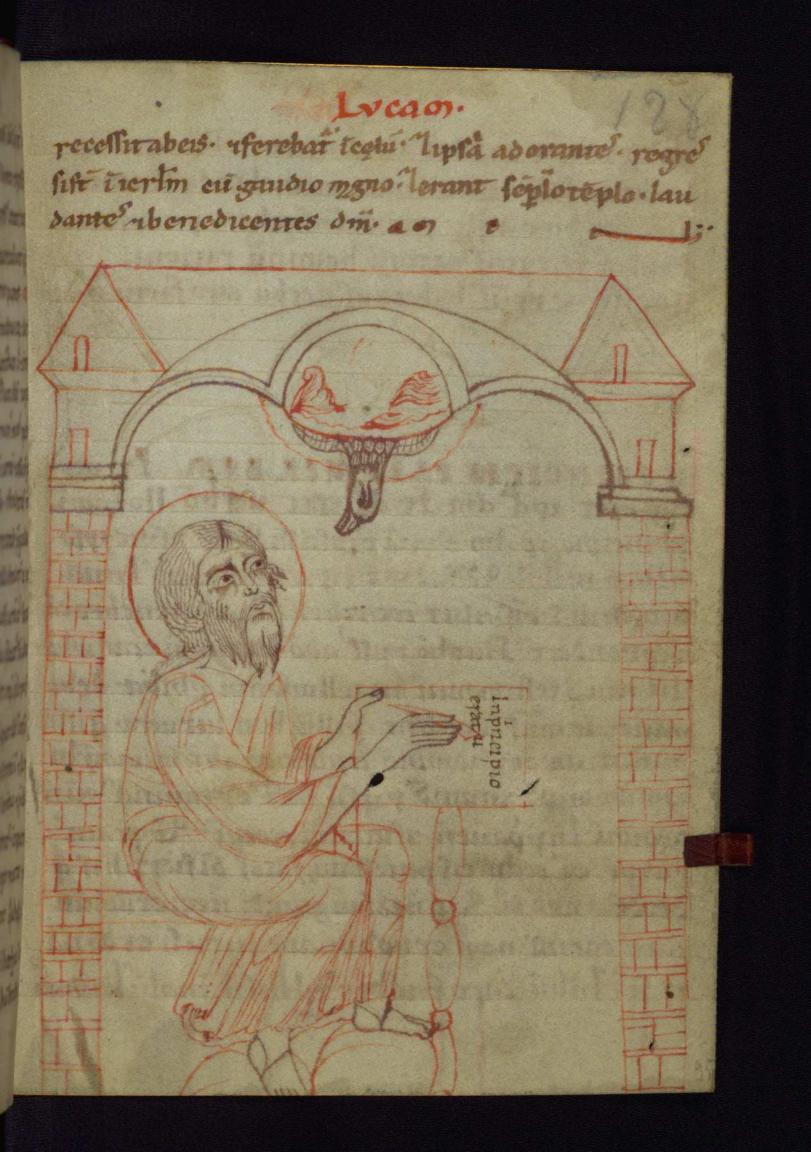

**Decoration** 

fol. 2r:

*Title:* Portrait of Evangelist Matthew

*Form:* Full-page miniature

*Text:* Opening of Matthew's Gospel

fol. 59v:

*Title:* Portrait of Evangelist Luke *Form:* Three-quarter-page miniature *Text:* Opening of Luke's Gospel

Decoration note: Full-page Evangelist portrait before Matthew (fol. 2r), 3/4-page portraits of Luke, embedded in end of Mark (fol. 59v), and John, embedded in end of Luke (fol. 95r); portrait for Mark is lacking, and likely was lost along with end of Matthew; Luke's portrait has Mark's lion symbol instead of the bull