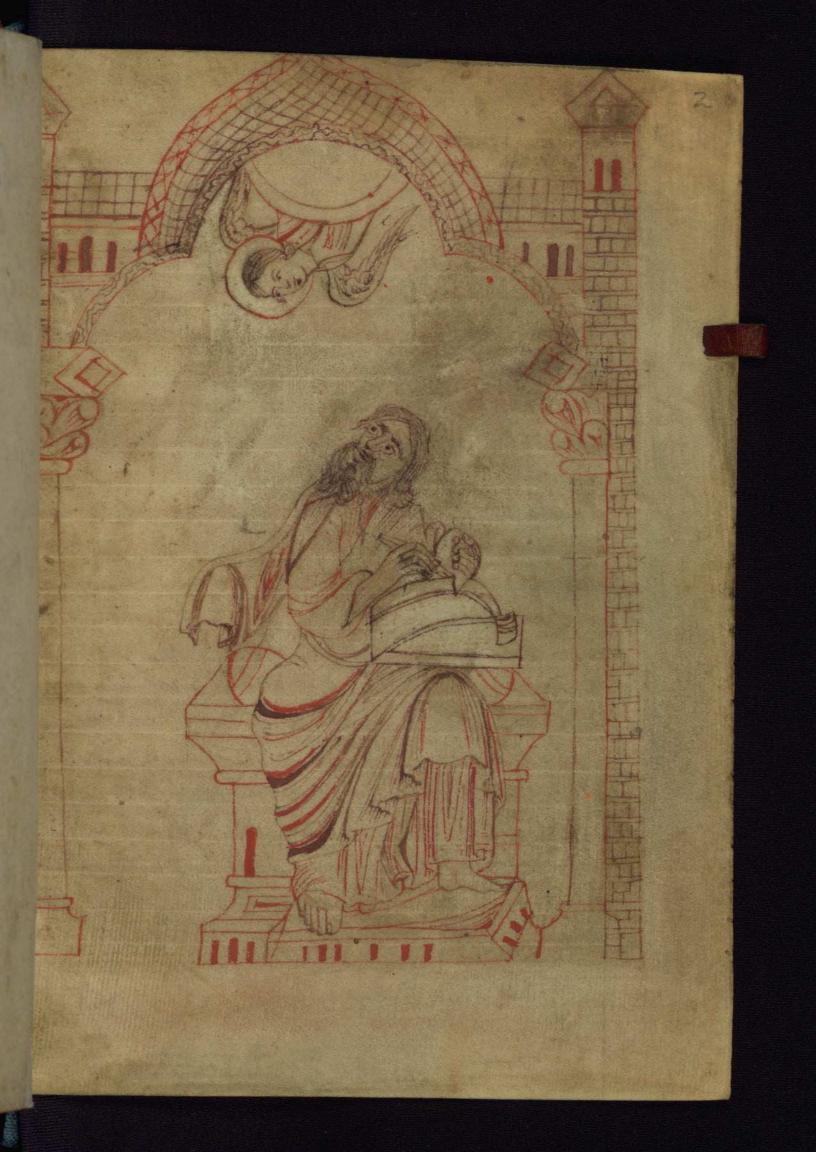

**Decoration** 

fol. 2r:

*Title:* Portrait of Evangelist Matthew

*Form:* Full-page miniature

*Text:* Opening of Matthew's Gospel

fol. 59v:

*Title:* Portrait of Evangelist Luke *Form:* Three-quarter-page miniature *Text:* Opening of Luke's Gospel

fol. 95r:

*Title:* Portrait of Evangelist John *Form:* Full-page miniature *Text:* Opening of John's Gospel

**Binding** 

The binding is not original.

Red velvet over cardboard, gilded edges; bound by Léon

Decoration note: Full-page Evangelist portrait before Matthew (fol. 2r), 3/4-page portraits of Luke, embedded in end of Mark (fol. 59v), and John, embedded in end of Luke (fol. 95r); portrait for Mark is lacking, and likely was lost along with end of Matthew; Luke's portrait has Mark's lion symbol instead of the bull