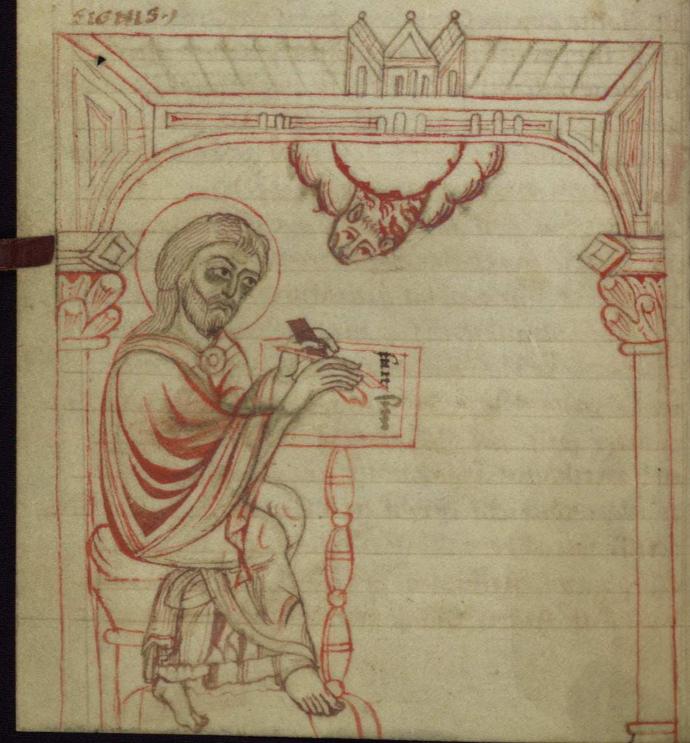

**Decoration** 

fol. 2r:

*Title:* Portrait of Evangelist Matthew

*Form:* Full-page miniature

*Text:* Opening of Matthew's Gospel

fol. 59v:

*Title:* Portrait of Evangelist Luke *Form:* Three-quarter-page miniature *Text:* Opening of Luke's Gospel

Decoration note: Full-page Evangelist portrait before Matthew (fol. 2r), 3/4-page portraits of Luke, embedded in end of Mark (fol. 59v), and John, embedded in end of Luke (fol. 95r); portrait for Mark is lacking, and likely was lost along with end of Matthew; Luke's portrait has Mark's lion symbol instead of the bull