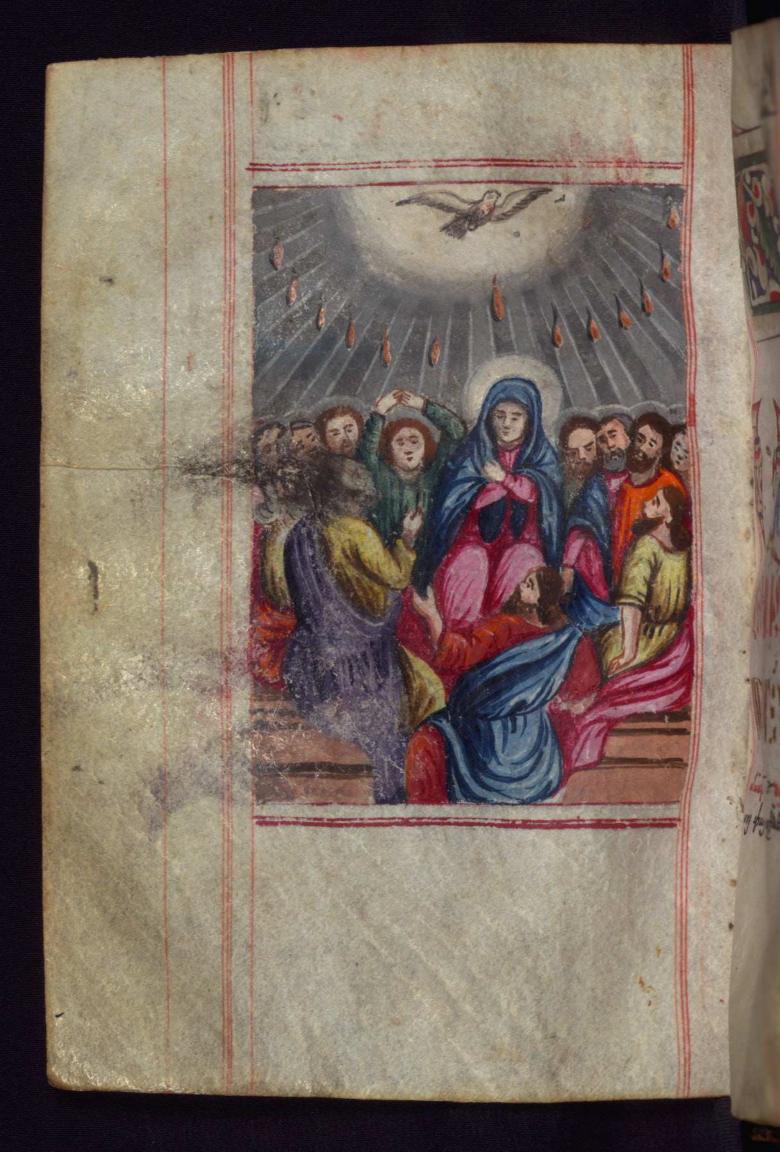

fol. 138r:

*Title:* Head-piece for the Canon of the Resurrection *Form:* Head-piece, incipit, and marginal decoration

Text: Canon of the Resurrection

fol. 186v:

Title: Pentecost

Form: Full-page miniature *Text*: Canon of Pentecost