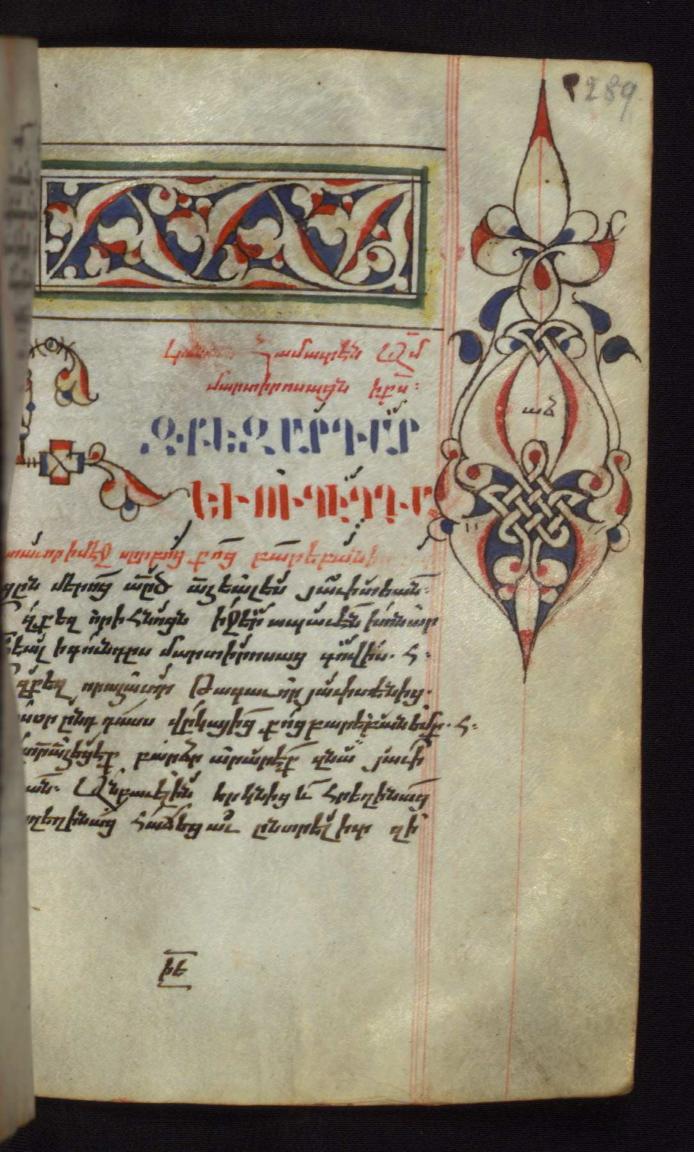

fols. 186v - 234v:

Title: Canon of Pentecost

Scribe: Awēt

Decoration note: One full-page miniature, one headpiece, and marginal decorations marking individual canons

fols. 235r - 288v:

*Title:* Canon of the Eve of the Holy Cross

fol. 187r:

Title: Head-piece for the Canon of Pentecost

Form: Head-piece, incipit, and marginal decoration

*Text:* Canon of Pentecost

fol. 235r:

*Title:* Head-piece for the Canon of the Eve of the Holy

Cross

Form: Head-piece and marginal decoration *Text*: Canon of the Eve of the Holy Cross

fol. 289r:

Title: Head-piece for the Canon of All the Martyrs

Form: Head-piece and marginal decoration

Text: Canon of All the Martyrs