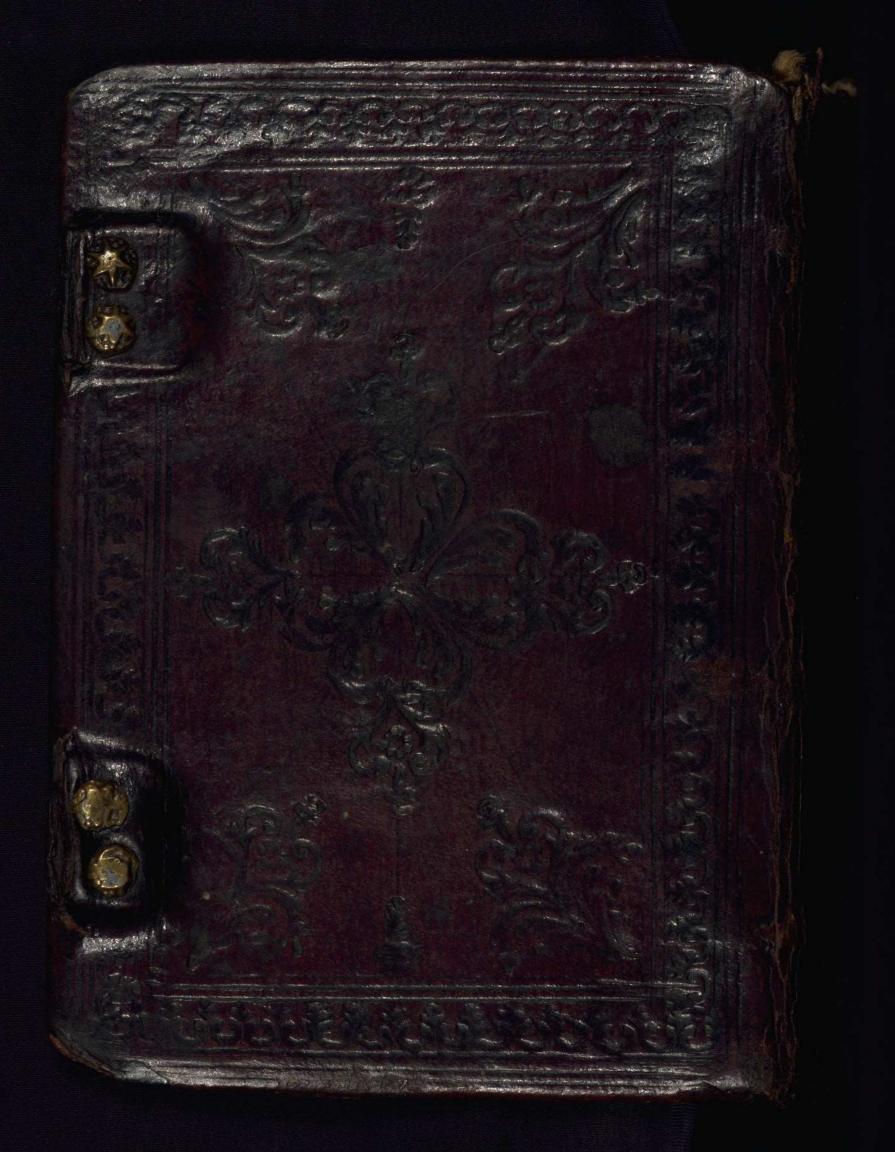

Form: Head-piece and marginal decoration

Text: Canon of the Resurrection of Our Lord Jesus

Christ

**Binding** The binding is original.

Reddish-brown morocco binding over wooden boards (no lining); upper cover had two catches (the lower one is now missing) and lower cover had two leather straps that attached to the catches (both straps are now missing but their stubs remain, along with the four metal pins with imprinted stars that held them in place); upper and lower boards decorated with blind-tooled quatrefoil floral motif in the center and four additional floral motifs in the corners of a rectangular frame; spine is undecorated with four ribs