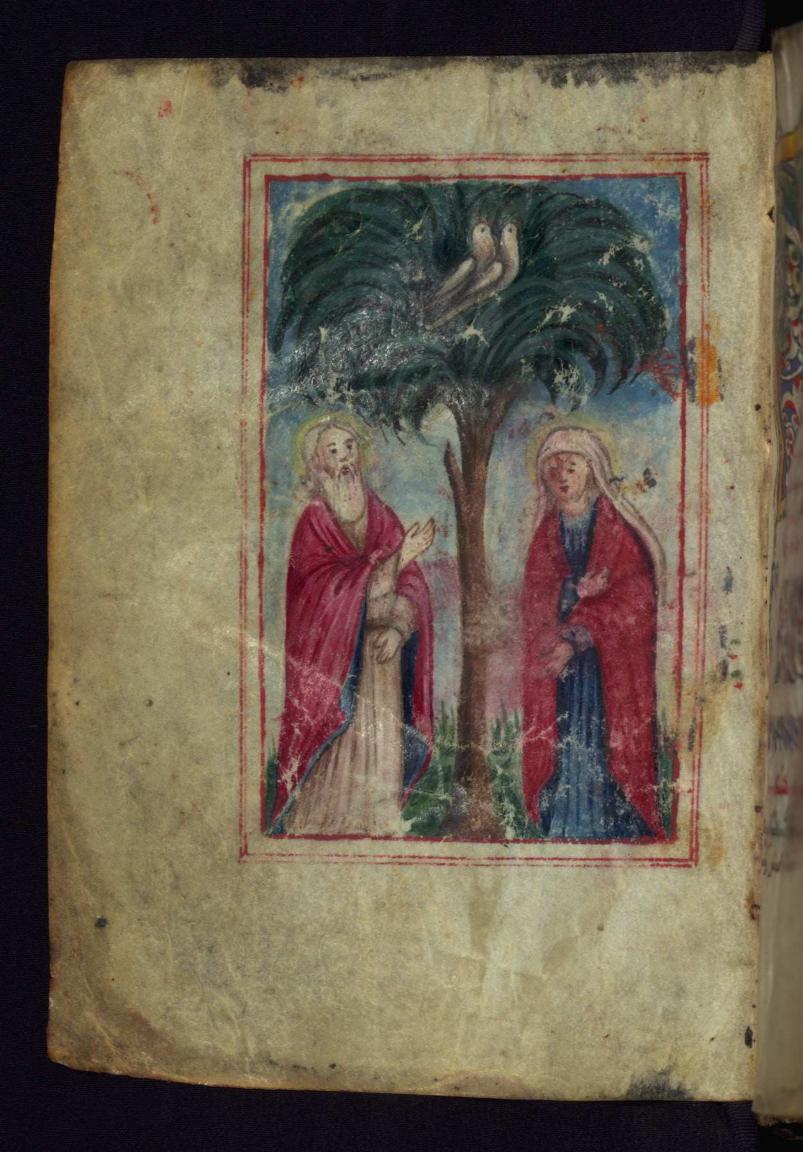

Christ

Scribe: Awet

Decoration note: One head-piece and marginal

decorations marking individual canons

**Decoration** 

fol. 1v:

*Title:* Joachim and Anna *Form:* Full-page miniature

Text: Canon of the Birth of the Virgin

text in black ink

fols. 1v - 11r:

Title: Canon of the Birth of the Virgin

Scribe: Awēt

Decoration note: One full-page miniature, one headpiece, and marginal decorations marking individual canons

fols. 11v - 57v: