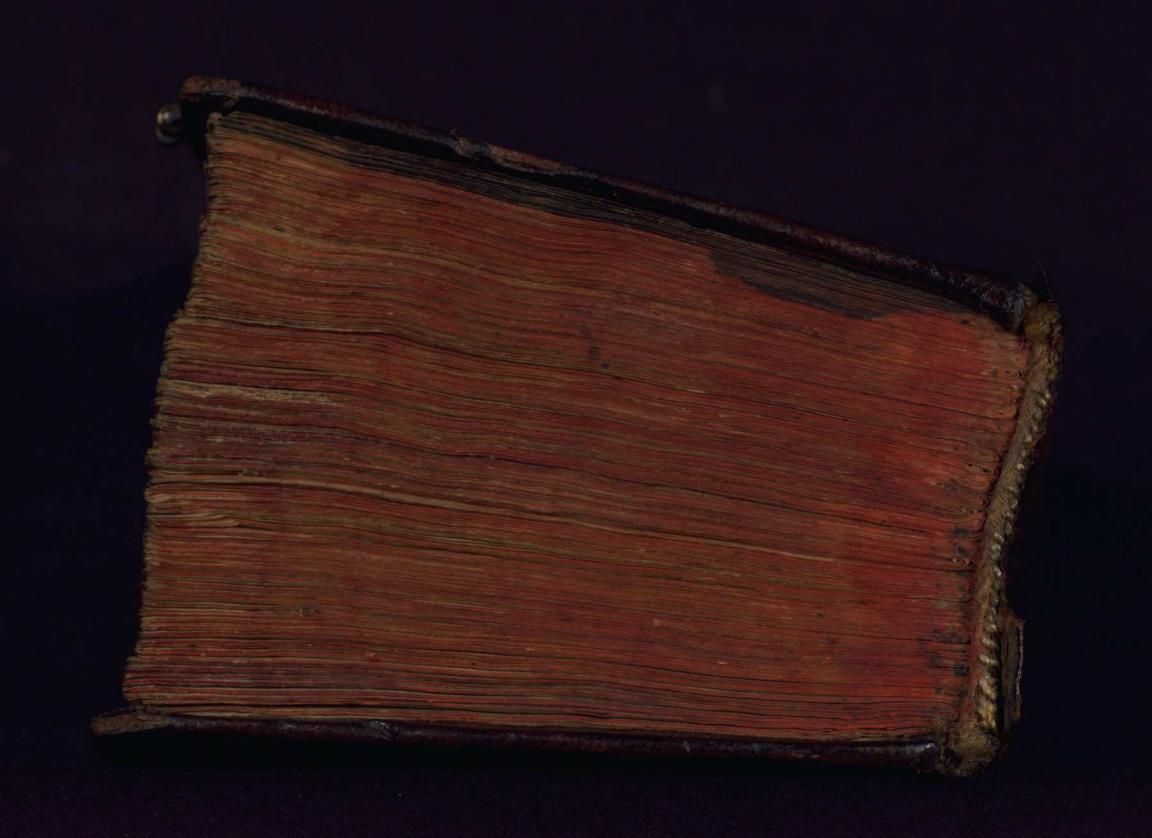

**Form** Book

Genre Devotional

Genre Liturgical

Language The primary language in this manuscript is Armenian.

Parchment **Support material** 

> Very thin, almost transparent calfskin, carefully selected and prepared, with very few blemishes; moderate curling of the folio leaves; lower folio corners are stained from handling; first and last folios have been torn considerably; first thirtytwo folios stained at the top edges with what appears to be

Catchwords: None Signatures: None

349, 366; last two quires of the book were added later

**Dimensions** 8.0 cm wide by 11.0 cm high

Written surface 4.5 cm wide by 7.0 cm high

**Layout** Columns: 1

Ruled lines: 21

Form: Head-piece and marginal decoration

Text: Canon of the Resurrection of Our Lord Jesus

Christ

**Binding** The binding is original.

Reddish-brown morocco binding over wooden boards (no lining); upper cover had two catches (the lower one is now missing) and lower cover had two leather straps that attached to the catches (both straps are now missing but their stubs remain, along with the four metal pins with imprinted stars that held them in place); upper and lower boards decorated with blind-tooled quatrefoil floral motif in the center and four additional floral motifs in the corners of a rectangular frame; spine is undecorated with four ribs