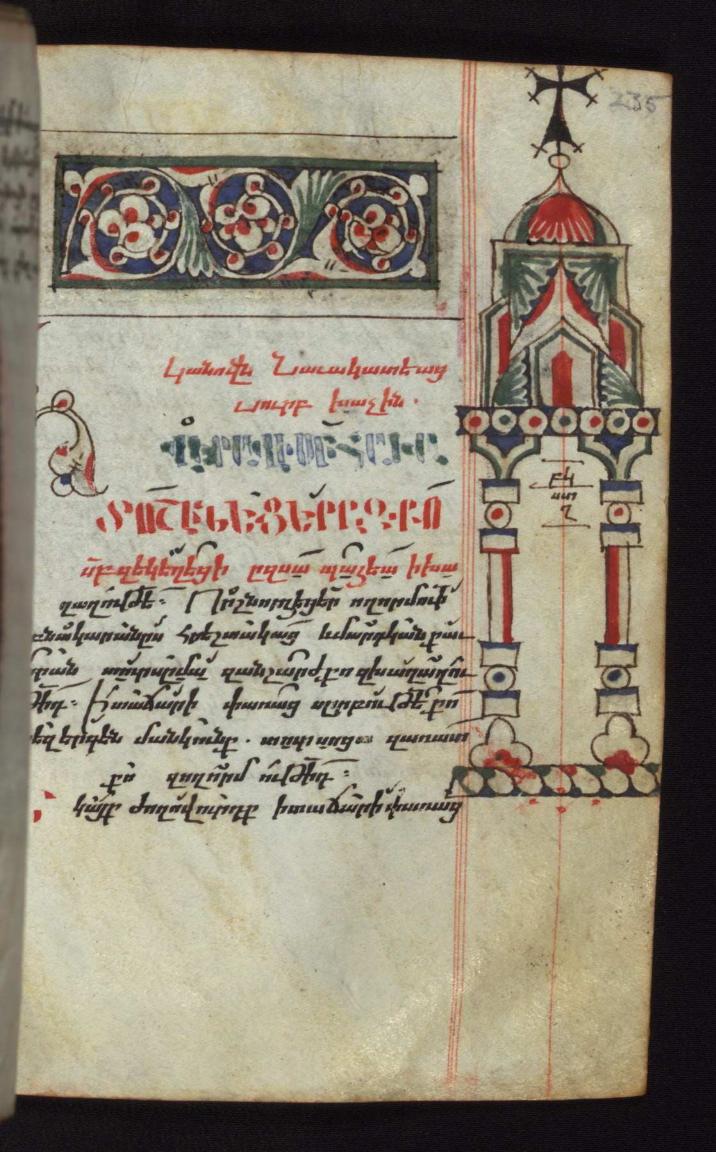

fols. 186v - 234v:

Title: Canon of Pentecost

Scribe: Awēt

Decoration note: One full-page miniature, one headpiece, and marginal decorations marking individual canons

fols. 235r - 288v:

*Title:* Canon of the Eve of the Holy Cross

fol. 138r:

*Title:* Head-piece for the Canon of the Resurrection *Form:* Head-piece, incipit, and marginal decoration

Text: Canon of the Resurrection

fol. 186v:

Title: Pentecost

Form: Full-page miniature *Text*: Canon of Pentecost

fol. 187r:

Title: Head-piece for the Canon of Pentecost

Form: Head-piece, incipit, and marginal decoration

*Text:* Canon of Pentecost

fol. 235r:

*Title:* Head-piece for the Canon of the Eve of the Holy

Cross