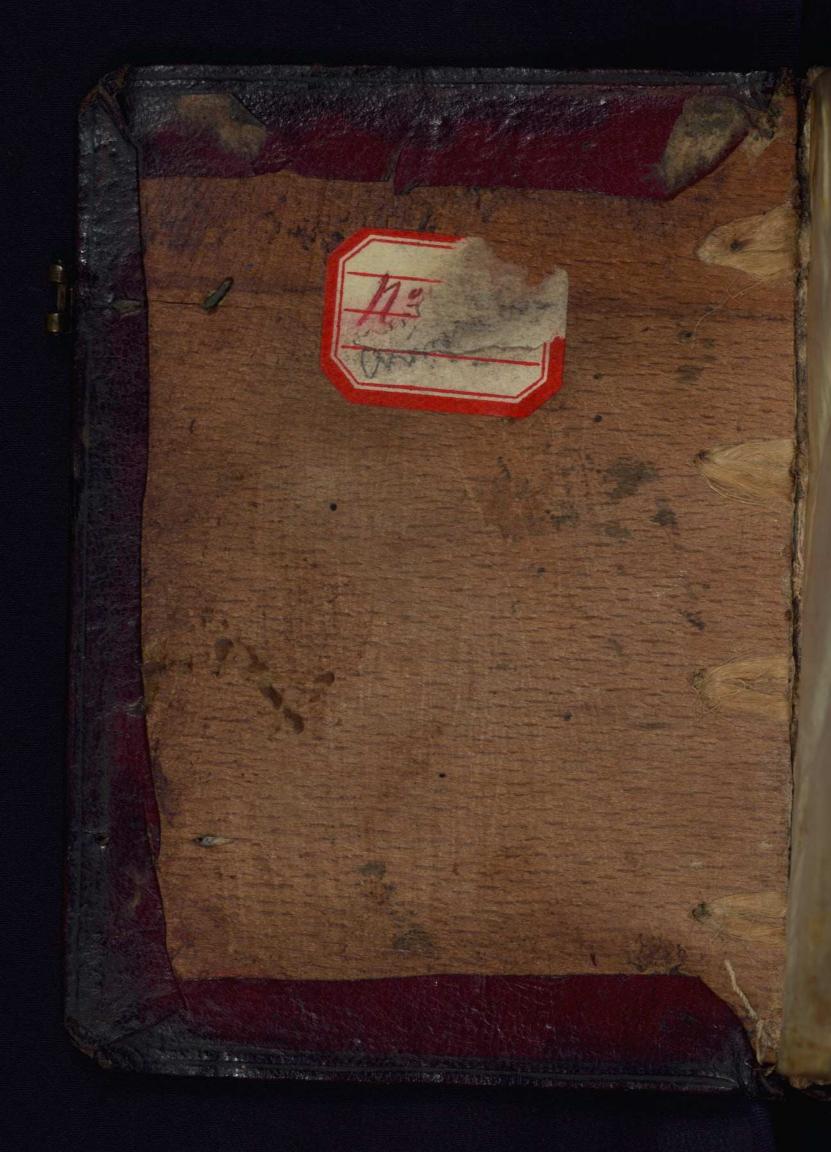

Form: Head-piece and marginal decoration

Text: Canon of the Resurrection of Our Lord Jesus

Christ

**Binding** The binding is original.

Reddish-brown morocco binding over wooden boards (no lining); upper cover had two catches (the lower one is now missing) and lower cover had two leather straps that attached to the catches (both straps are now missing but their stubs remain, along with the four metal pins with imprinted stars that held them in place); upper and lower boards decorated with blind-tooled quatrefoil floral motif in the center and four additional floral motifs in the corners of a rectangular frame; spine is undecorated with four ribs