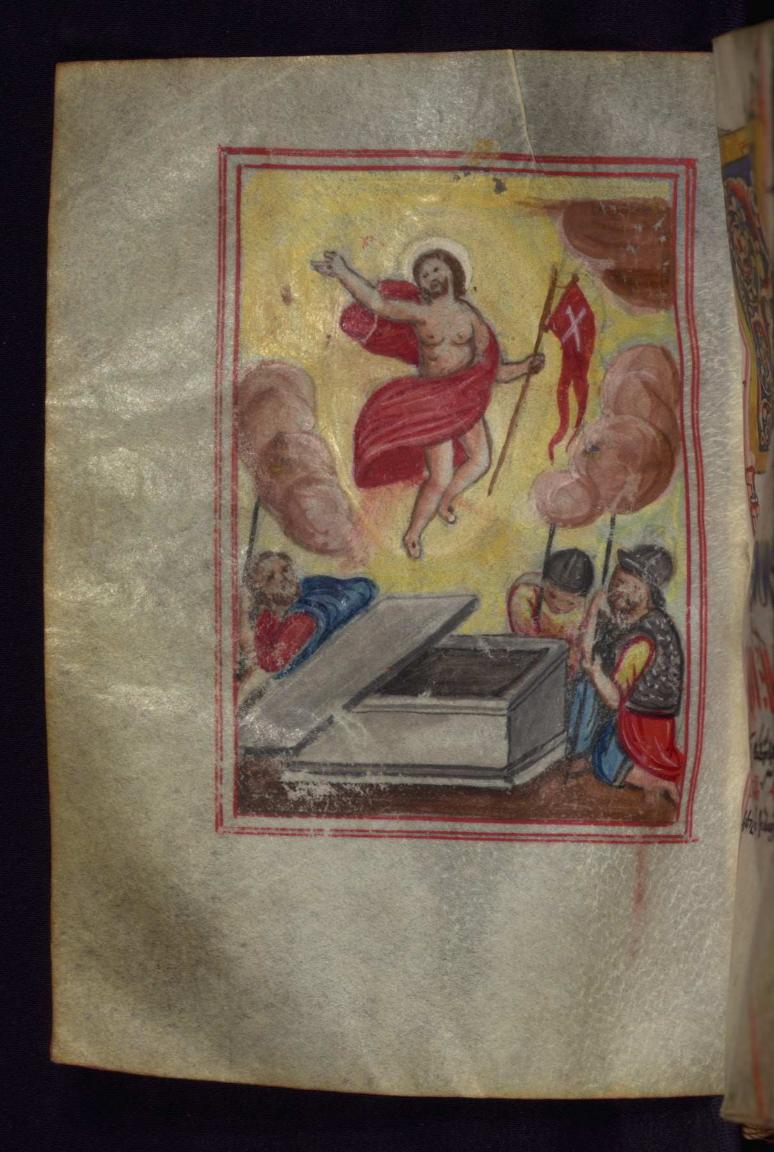

**Shelf mark** Walters Art Museum Ms. W.545

**Descriptive Title** Hymnal **Text title** Hymnal

Vernacular: Շարակնոց

**Abstract** This Armenian hymnal was created in the late-seventeenth

or early eighteenth century. Although no colophons are recorded in the manuscript, the name of the scribe, Awet, appears on fol. 11r. This may be the same Awet whose work is recorded elsewhere in manuscripts produced at the Monastery of Surb Amenap'rkič in New Julfa, Isfahan (Iran). The four miniatures depicting Joachim and Anna, Adam and Eve, the Resurrection of Christ, and Pentecost represent familiarity with European pictorial traditions. They appear to have been retouched after the original paint began to flake off. The head-pieces for canon divisions and the marginal decoration are based on earlier Armenian models. The small size of this hymnal suggests that it was used privately when

Title: Head-piece for the Canon of Shrove Tuesday

Form: Head-piece and marginal decoration

*Text:* Canon of Shrove Tuesday

fol. 137v:

Title: Resurrection

Form: Full-page miniature *Text:* Canon of the Resurrection

fol. 138r:

*Title:* Head-piece for the Canon of the Resurrection *Form:* Head-piece, incipit, and marginal decoration

Text: Canon of the Resurrection

fol. 186v:

Title: Pentecost

Form: Full-page miniature *Text*: Canon of Pentecost