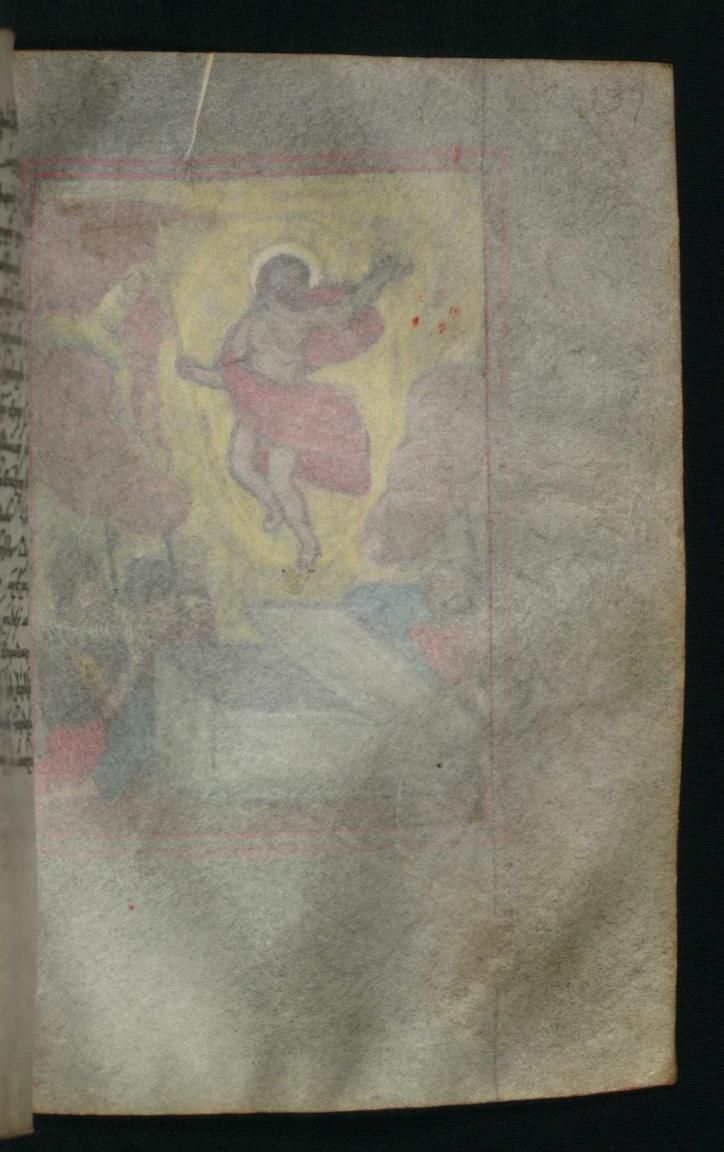

**Shelf mark** Walters Art Museum Ms. W.545

**Descriptive Title** Hymnal **Text title** Hymnal

Vernacular: Շարակնոց

**Abstract** This Armenian hymnal was created in the late-seventeenth

or early eighteenth century. Although no colophons are recorded in the manuscript, the name of the scribe, Awet, appears on fol. 11r. This may be the same Awet whose work is recorded elsewhere in manuscripts produced at the Monastery of Surb Amenap'rkič in New Julfa, Isfahan (Iran). The four miniatures depicting Joachim and Anna, Adam and Eve, the Resurrection of Christ, and Pentecost represent familiarity with European pictorial traditions. They appear to have been retouched after the original paint began to flake off. The head-pieces for canon divisions and the marginal decoration are based on earlier Armenian models. The small size of this hymnal suggests that it was used privately when

Title: Head-piece for the Canon of Shrove Tuesday

Form: Head-piece and marginal decoration

*Text:* Canon of Shrove Tuesday

fol. 137v:

Title: Resurrection

Form: Full-page miniature *Text:* Canon of the Resurrection

fol. 138r:

*Title:* Head-piece for the Canon of the Resurrection *Form:* Head-piece, incipit, and marginal decoration

Text: Canon of the Resurrection

fol. 186v:

Title: Pentecost

Form: Full-page miniature *Text*: Canon of Pentecost