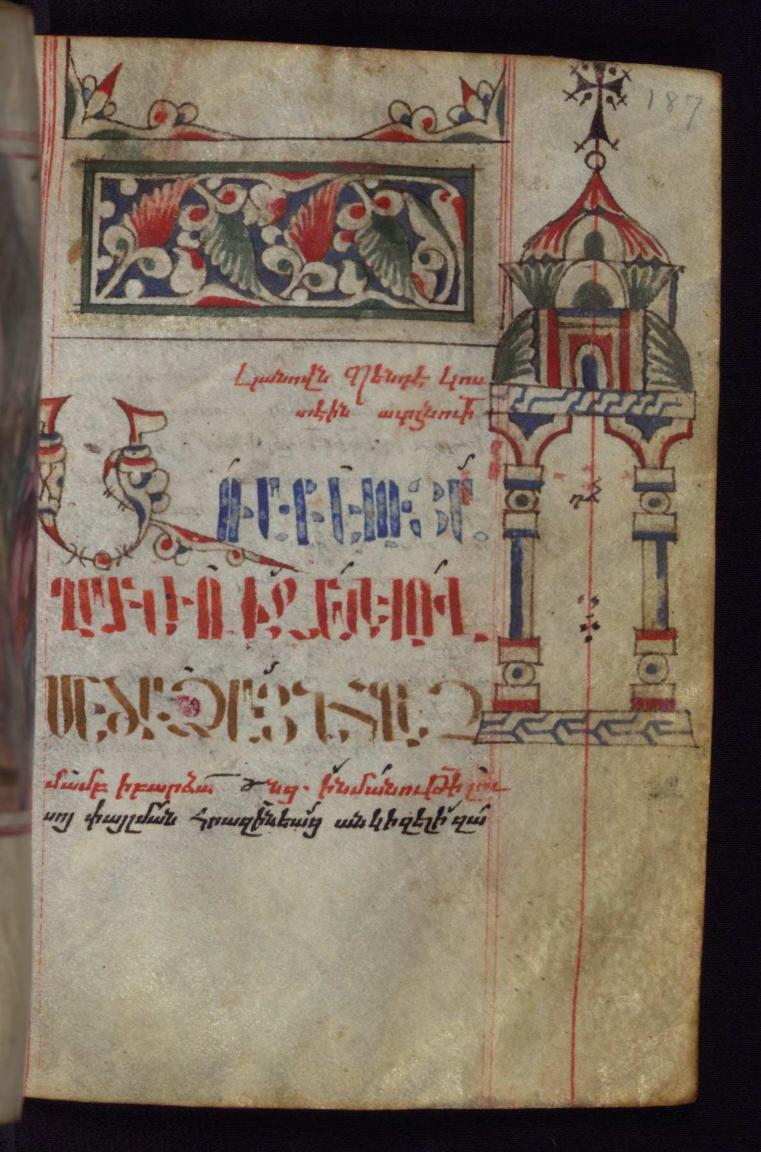

fol. 187r:

Title: Head-piece for the Canon of Pentecost

Form: Head-piece, incipit, and marginal decoration

*Text:* Canon of Pentecost

fol. 235r:

*Title:* Head-piece for the Canon of the Eve of the Holy

Cross