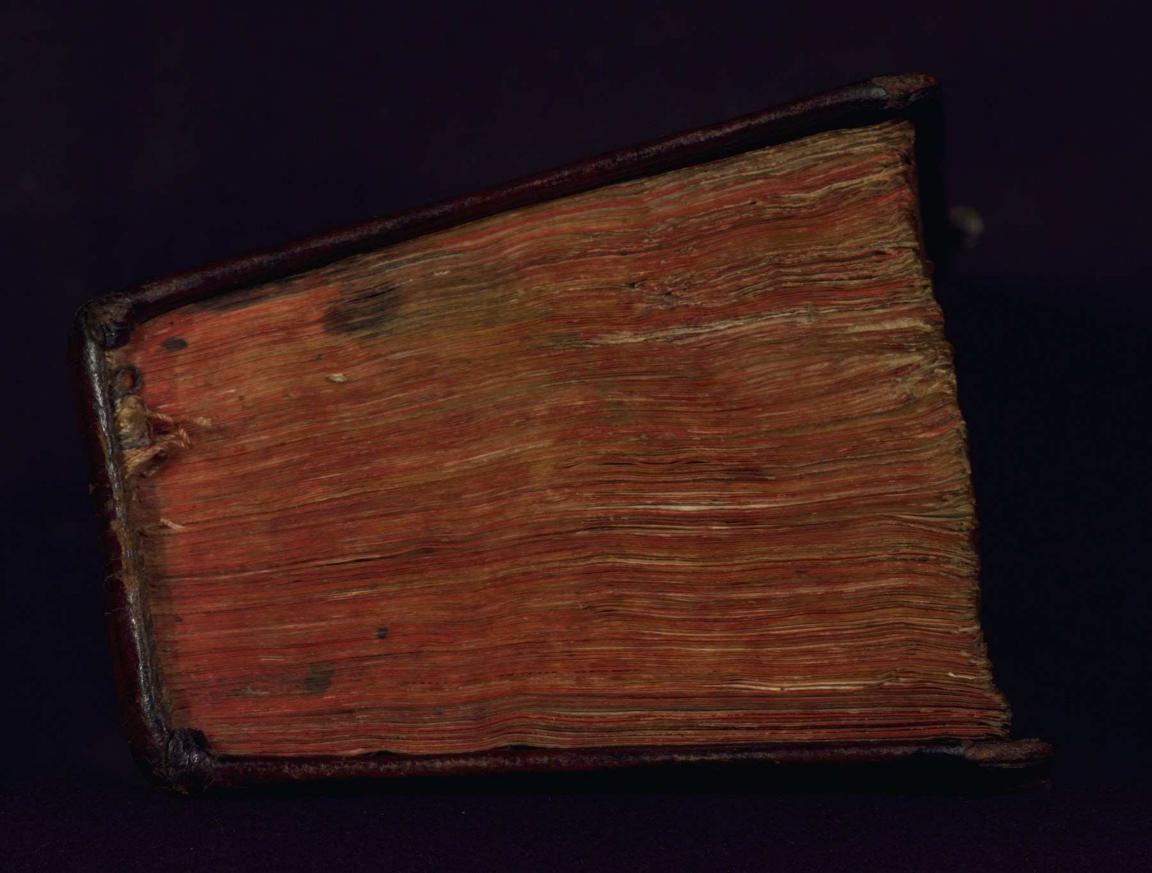

**Form** Book

Genre Devotional

Genre Liturgical

Language The primary language in this manuscript is Armenian.

Parchment **Support material** 

> Very thin, almost transparent calfskin, carefully selected and prepared, with very few blemishes; moderate curling of the folio leaves; lower folio corners are stained from handling; first and last folios have been torn considerably; first thirtytwo folios stained at the top edges with what appears to be

Catchwords: None Signatures: None

349, 366; last two quires of the book were added later

**Dimensions** 8.0 cm wide by 11.0 cm high

Written surface 4.5 cm wide by 7.0 cm high

**Layout** Columns: 1

Ruled lines: 21

Form: Head-piece and marginal decoration

Text: Canon of the Resurrection of Our Lord Jesus

Christ

**Binding** The binding is original.

Reddish-brown morocco binding over wooden boards (no lining); upper cover had two catches (the lower one is now missing) and lower cover had two leather straps that attached to the catches (both straps are now missing but their stubs remain, along with the four metal pins with imprinted stars that held them in place); upper and lower boards decorated with blind-tooled quatrefoil floral motif in the center and four additional floral motifs in the corners of a rectangular frame; spine is undecorated with four ribs