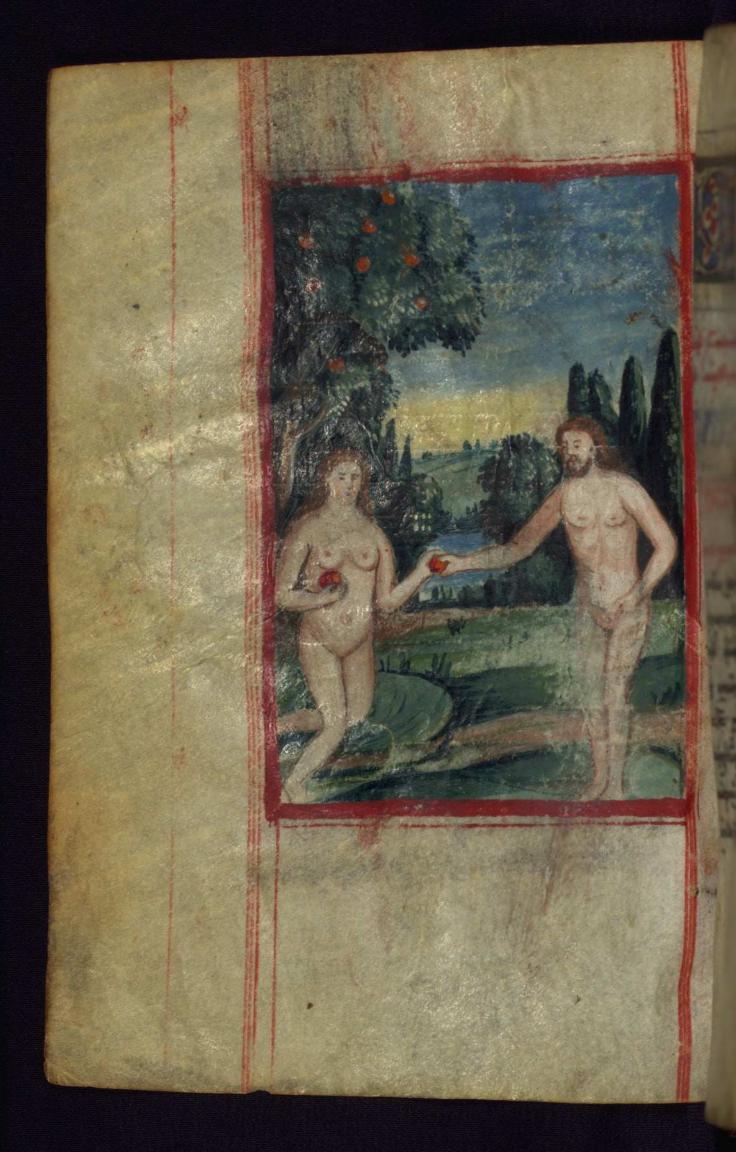

**Shelf mark** Walters Art Museum Ms. W.545

**Descriptive Title** Hymnal **Text title** Hymnal

Vernacular: Շարակնոց

**Abstract** This Armenian hymnal was created in the late-seventeenth

or early eighteenth century. Although no colophons are recorded in the manuscript, the name of the scribe, Awet, appears on fol. 11r. This may be the same Awet whose work is recorded elsewhere in manuscripts produced at the Monastery of Surb Amenap'rkič in New Julfa, Isfahan (Iran). The four miniatures depicting Joachim and Anna, Adam and Eve, the Resurrection of Christ, and Pentecost represent familiarity with European pictorial traditions. They appear to have been retouched after the original paint began to flake off. The head-pieces for canon divisions and the marginal decoration are based on earlier Armenian models. The small size of this hymnal suggests that it was used privately when

Theophany

Form: Head-piece and marginal decoration

*Text:* Canon of the Eve of Theophany

fol. 57v:

Title: Adam and Eve

*Form:* Full-page miniature

Text: Canon of Shrove Tuesday

fol. 58r: