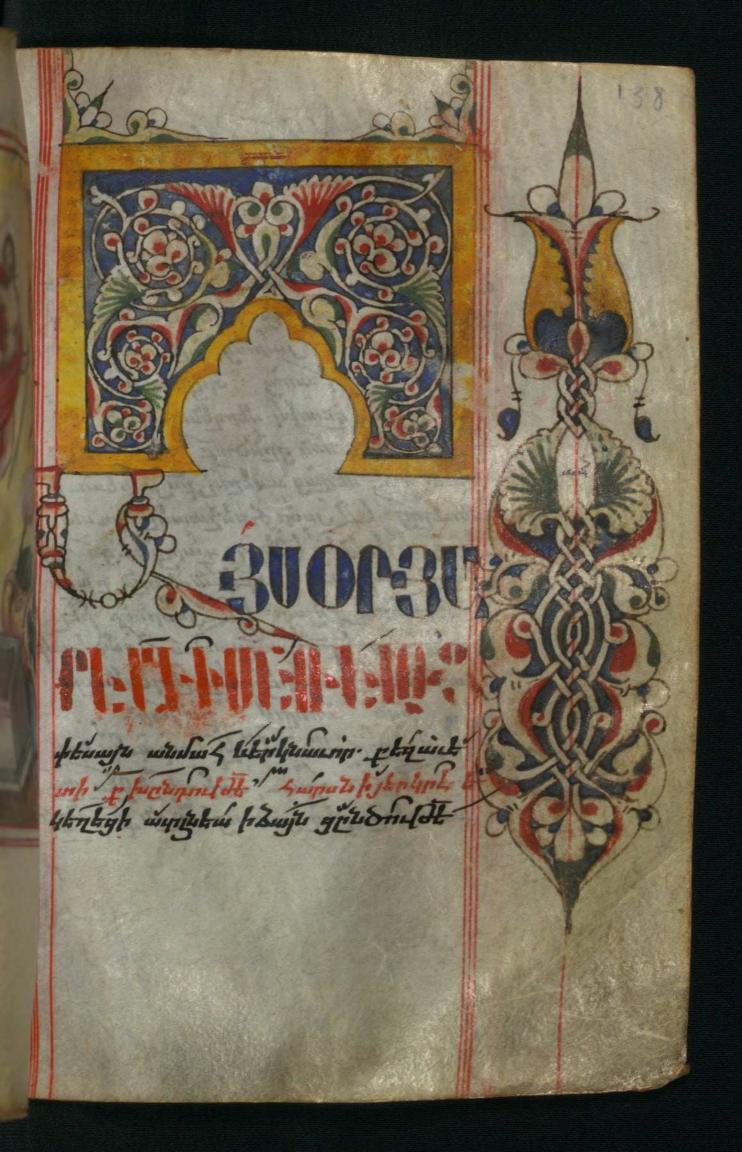

Title: Head-piece for the Canon of Shrove Tuesday

Form: Head-piece and marginal decoration

*Text:* Canon of Shrove Tuesday

fol. 137v:

Title: Resurrection

Form: Full-page miniature *Text:* Canon of the Resurrection

fol. 138r:

*Title:* Head-piece for the Canon of the Resurrection *Form:* Head-piece, incipit, and marginal decoration

Text: Canon of the Resurrection

fol. 186v:

Title: Pentecost

Form: Full-page miniature *Text*: Canon of Pentecost