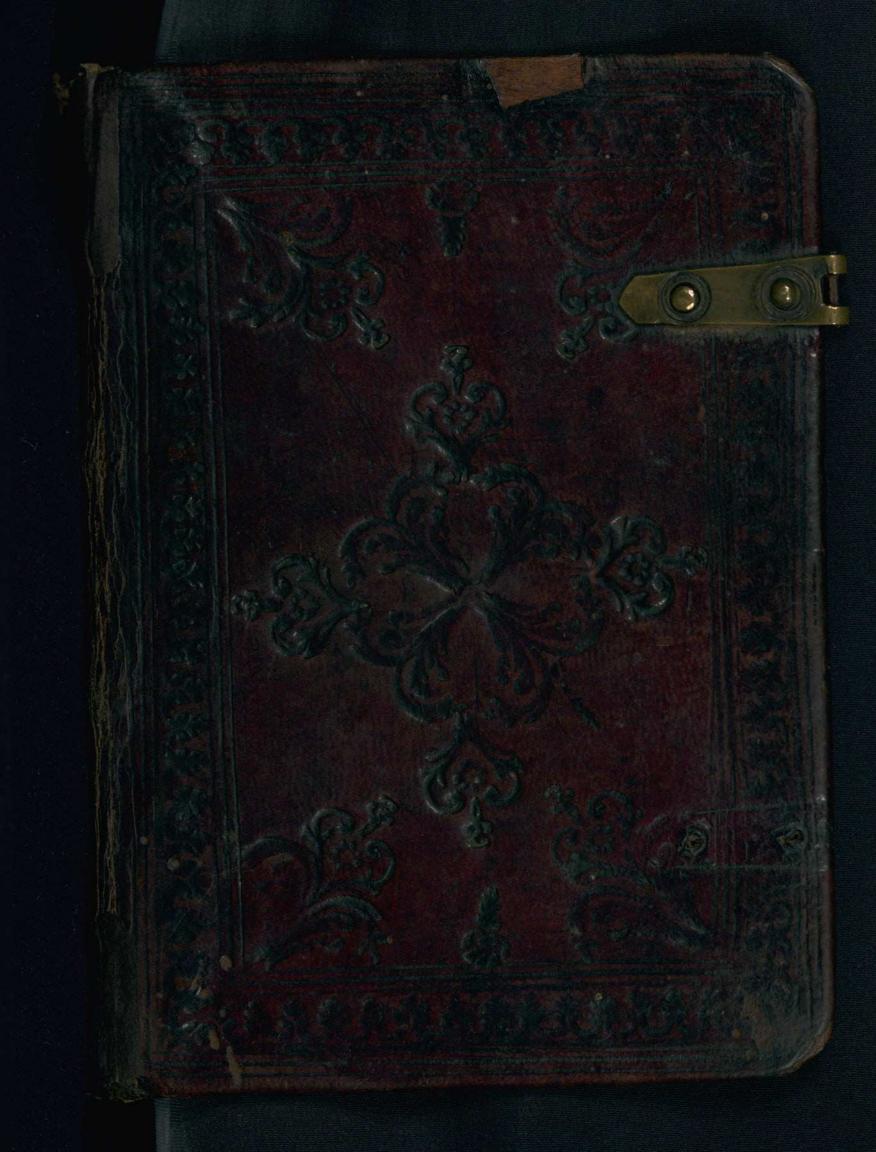

Form: Head-piece and marginal decoration

Text: Canon of the Resurrection of Our Lord Jesus

Christ

**Binding** The binding is original.

Reddish-brown morocco binding over wooden boards (no lining); upper cover had two catches (the lower one is now missing) and lower cover had two leather straps that attached to the catches (both straps are now missing but their stubs remain, along with the four metal pins with imprinted stars that held them in place); upper and lower boards decorated with blind-tooled quatrefoil floral motif in the center and four additional floral motifs in the corners of a rectangular frame; spine is undecorated with four ribs