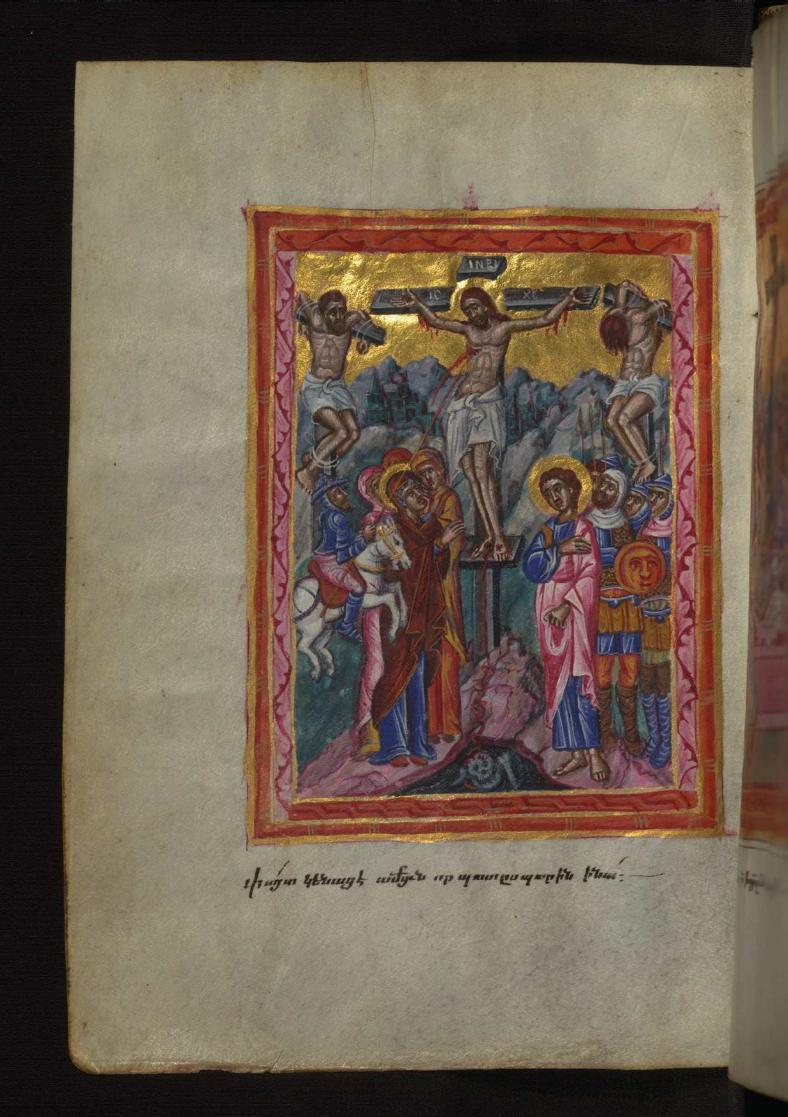

### fol. 16v:

*Title:* Crucifixion *Form:* Full-page miniature

*Comment:* He is the wood of life for those who seek refuge in him.