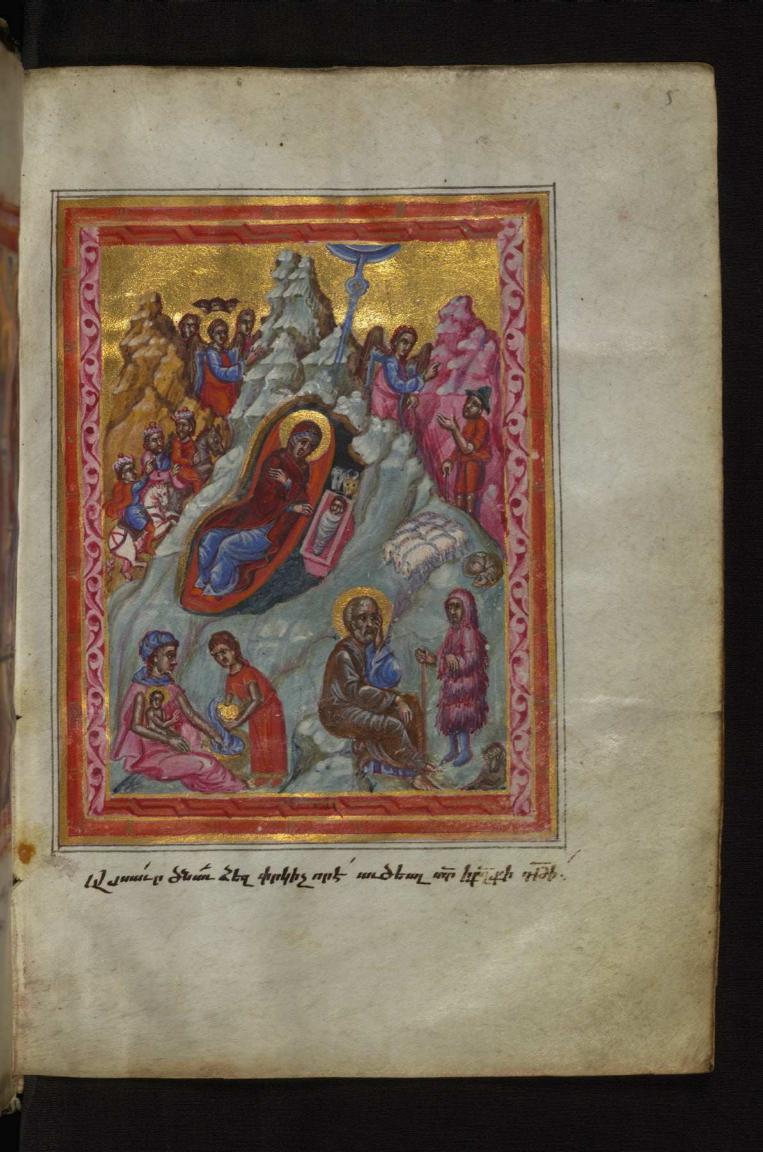

### *fol.* 5*r*:

*Title:* Nativity; Annunciation to the shepherds; Magi; Bathing of the Christ Child *Form:* Full-page miniature

*Comment:* Unto you is born this day in the city of David, a Saviour which is the anointed Lord.