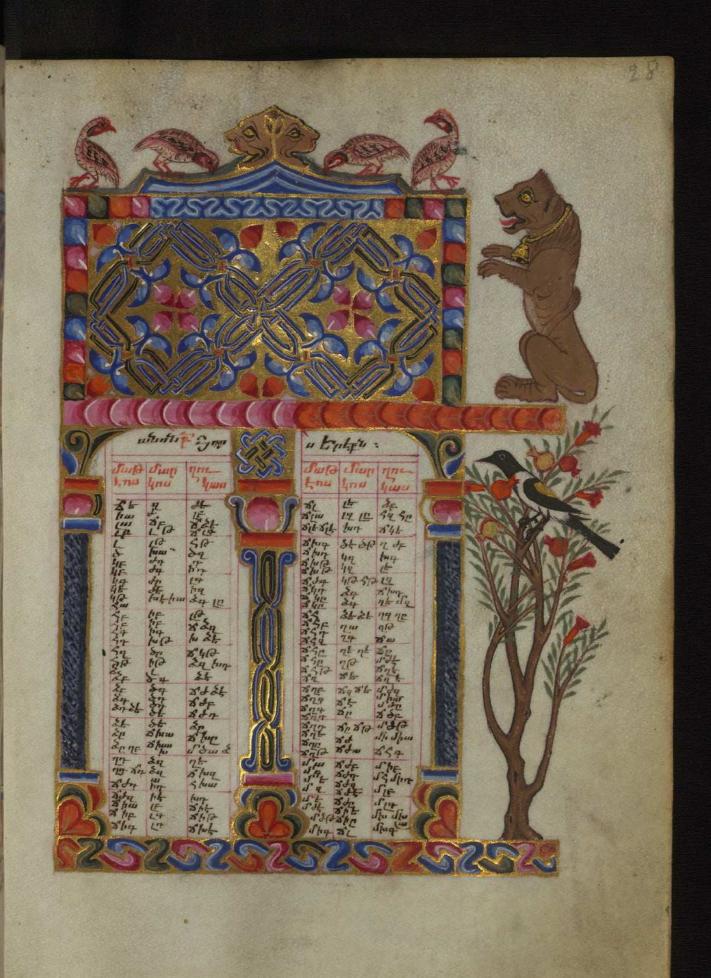

| Extent          | Foliation: 273                                                                                                                                                                                                                                                                                                                                                                                                                                                                                                                                                                                                                                                                                                                                                                                                                                                                                |
|-----------------|-----------------------------------------------------------------------------------------------------------------------------------------------------------------------------------------------------------------------------------------------------------------------------------------------------------------------------------------------------------------------------------------------------------------------------------------------------------------------------------------------------------------------------------------------------------------------------------------------------------------------------------------------------------------------------------------------------------------------------------------------------------------------------------------------------------------------------------------------------------------------------------------------|
| Collation       | Formula: 1(2), 2-3(8), 4(6), 5(10), 6-24(12), 25(9), 26(2)                                                                                                                                                                                                                                                                                                                                                                                                                                                                                                                                                                                                                                                                                                                                                                                                                                    |
|                 | Catchwords: None                                                                                                                                                                                                                                                                                                                                                                                                                                                                                                                                                                                                                                                                                                                                                                                                                                                                              |
|                 | Signatures: Quires are numbered from 1 to 20 by letters of<br>the Armenian alphabet written in the lower margin on the<br>first and last folios, beginning with fol. 46v; the number of<br>the first quire is written only at the end (fol. 46v), that of the<br>last quire only at the beginning (fol. 263r)                                                                                                                                                                                                                                                                                                                                                                                                                                                                                                                                                                                 |
|                 | Comments: Quires begin on fols. 1, 3, 11, 19, 25, 35, 47, 59, 71, 83, 95, 107, 119, 131, 143, 155, 167, 179, 191, 203, 215, 227, 239, 251, 263, 272                                                                                                                                                                                                                                                                                                                                                                                                                                                                                                                                                                                                                                                                                                                                           |
| Dimensions      | 10.3 cm wide by 15.0 cm high                                                                                                                                                                                                                                                                                                                                                                                                                                                                                                                                                                                                                                                                                                                                                                                                                                                                  |
| Written surface | 6.8 cm wide by 10.2 cm high                                                                                                                                                                                                                                                                                                                                                                                                                                                                                                                                                                                                                                                                                                                                                                                                                                                                   |
| Layout          | Columns: 2<br>Ruled lines: 22<br>Hard-point ruling; layout does not apply to the prefatory<br>materials (fols. 4v-23r), the Letter of Eusebius to Carpianus<br>(fols. 25v-26r), or the canon tables (fols. 27v-34r)                                                                                                                                                                                                                                                                                                                                                                                                                                                                                                                                                                                                                                                                           |
| Contents        | <ul> <li>fols. 1r - 273v:</li> <li>Title: Gospel Book</li> <li>Contents: Incomplete; Mark 16:9-20 and John 7:53-8:11 are not included; on the first page of each Gospel a versified quatrain written in the lower margin gives the explanation of the symbol used for each Evangelist (fols. 37r, 108r, 149r, 219r)</li> <li>Decoration note: Twenty full-page illuminations at the beginning of the manuscript, fols. 4v-23r, preceding the Letter of Eusebius and the canon tables; full-page Evangelist portraits facing headpieces with Evangelist symbol opening the text; Letter of Eusebius and Canon Tables are framed by architectural decoration in gold, red, pink, blue, and green pigment with floral and zoomorphic motifs; marginal ornaments throughout the manuscripts consist of floral designs, palmettes, medallions, birds, trees, temples, and crosses; they</li> </ul> |

「山」なん

3.0 4 miles mulity Jugar by hand かんかん 1224 Sda: 1262 5 2500 45 6444 5444 57 57 State bada La 54C C. I. P. C. P. D. ida nga she she so she 145 540550 1545 140 54054 560 125 547 542 55 125 547 542 55 125 547 542 5 64 14 535-80 24 535-80 65-80-40 54 JAR JAR JE UL SZE Steld Stew Sig ( a