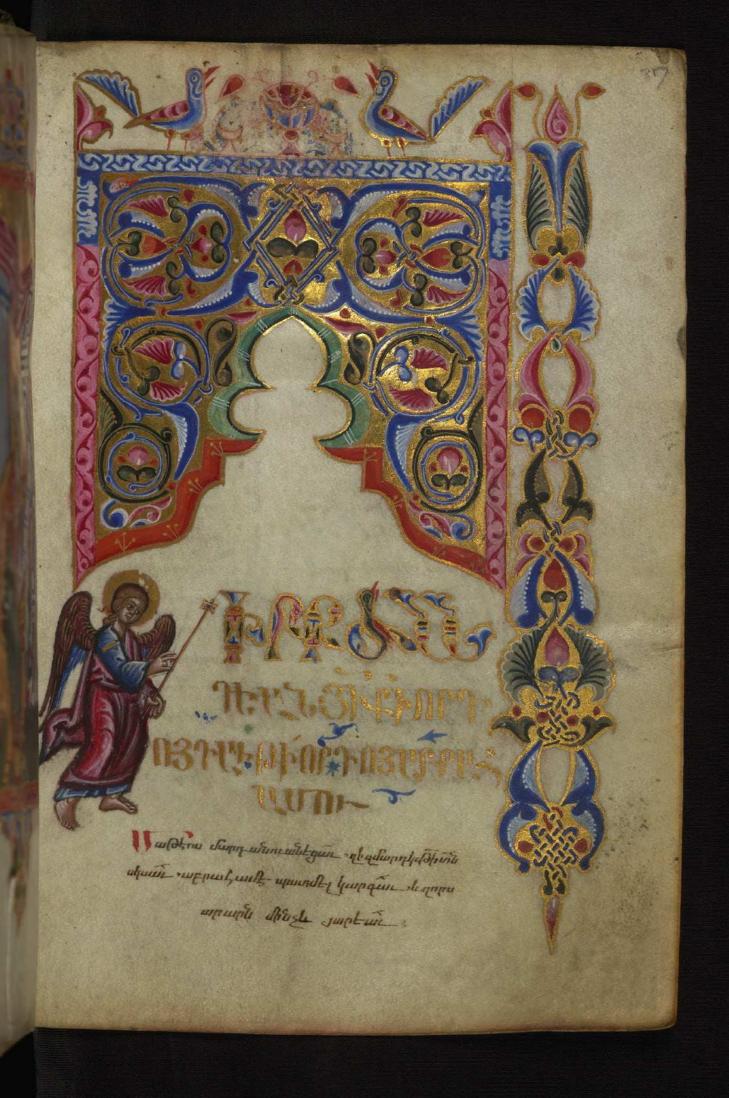

| Shelf mark               | Walters Art Museum Ms. W.546                                                                                                                                                                                                                                                                                                                                                                                                                                                                                                                                                                                                                                                                                                                                                                                                                                                                                               |
|--------------------------|----------------------------------------------------------------------------------------------------------------------------------------------------------------------------------------------------------------------------------------------------------------------------------------------------------------------------------------------------------------------------------------------------------------------------------------------------------------------------------------------------------------------------------------------------------------------------------------------------------------------------------------------------------------------------------------------------------------------------------------------------------------------------------------------------------------------------------------------------------------------------------------------------------------------------|
| <b>Descriptive</b> Title | Gospels of Georg Alexief                                                                                                                                                                                                                                                                                                                                                                                                                                                                                                                                                                                                                                                                                                                                                                                                                                                                                                   |
| Text title               | Gospel Book                                                                                                                                                                                                                                                                                                                                                                                                                                                                                                                                                                                                                                                                                                                                                                                                                                                                                                                |
| Abstract                 | This manuscript was created in the seventeenth century, perhaps in Constantinople, based on the style of its illumination. The Gospel cycle that precedes the text contains slightly more miniatures than is traditional; especially notable are the two—representing the feeding of the five thousand and the cleansing of the Temple—which come out of sequence at the end of the cycle. The miniatures in this manuscript, like many at this time, reflect the mingling of traditional Cilician and Western influences. Though the manuscript does not include a colophon, the signature of the painter, Hohannes, is visible on the bottom of the canon tables on fols. 29v-30r. This manuscript appears to have been well traveled: at some point, very small inscriptions in Greek were added to most of the miniatures; in 1883, it belonged to Georg Alexief of Moscow, according to a note in Russian on fol. 1r. |
| Date                     | 17th century CE                                                                                                                                                                                                                                                                                                                                                                                                                                                                                                                                                                                                                                                                                                                                                                                                                                                                                                            |
| Origin                   | Constantinople (?)                                                                                                                                                                                                                                                                                                                                                                                                                                                                                                                                                                                                                                                                                                                                                                                                                                                                                                         |
| Artist                   | As-written name: Hohannes                                                                                                                                                                                                                                                                                                                                                                                                                                                                                                                                                                                                                                                                                                                                                                                                                                                                                                  |
| Form                     | Book                                                                                                                                                                                                                                                                                                                                                                                                                                                                                                                                                                                                                                                                                                                                                                                                                                                                                                                       |
| Genre                    | Scriptural                                                                                                                                                                                                                                                                                                                                                                                                                                                                                                                                                                                                                                                                                                                                                                                                                                                                                                                 |
| Language                 | The primary language in this manuscript is Armenian. The secondary languages of this manuscript are Greek, Modern (1453-), Russian.                                                                                                                                                                                                                                                                                                                                                                                                                                                                                                                                                                                                                                                                                                                                                                                        |
| Support material         | Parchment                                                                                                                                                                                                                                                                                                                                                                                                                                                                                                                                                                                                                                                                                                                                                                                                                                                                                                                  |
|                          | Parchment of medium weight, well finished on both sides.<br>The top margins have been trimmed; the fore-edge and tail<br>are reddened. Textile fragments were removed from the<br>manuscript and stored separately in its box. Likely, they<br>were curtains that once hung over the prefatory illuminations.<br>They have not been digitized due to handling concerns.                                                                                                                                                                                                                                                                                                                                                                                                                                                                                                                                                    |

| Extent          | Foliation: 273                                                                                                                                                                                                                                                                                                                                                                                                                                                                                                                                                                                                                                                                                                                                                                                                                                                                                |
|-----------------|-----------------------------------------------------------------------------------------------------------------------------------------------------------------------------------------------------------------------------------------------------------------------------------------------------------------------------------------------------------------------------------------------------------------------------------------------------------------------------------------------------------------------------------------------------------------------------------------------------------------------------------------------------------------------------------------------------------------------------------------------------------------------------------------------------------------------------------------------------------------------------------------------|
| Collation       | Formula: 1(2), 2-3(8), 4(6), 5(10), 6-24(12), 25(9), 26(2)                                                                                                                                                                                                                                                                                                                                                                                                                                                                                                                                                                                                                                                                                                                                                                                                                                    |
|                 | Catchwords: None                                                                                                                                                                                                                                                                                                                                                                                                                                                                                                                                                                                                                                                                                                                                                                                                                                                                              |
|                 | Signatures: Quires are numbered from 1 to 20 by letters of<br>the Armenian alphabet written in the lower margin on the<br>first and last folios, beginning with fol. 46v; the number of<br>the first quire is written only at the end (fol. 46v), that of the<br>last quire only at the beginning (fol. 263r)                                                                                                                                                                                                                                                                                                                                                                                                                                                                                                                                                                                 |
|                 | Comments: Quires begin on fols. 1, 3, 11, 19, 25, 35, 47, 59, 71, 83, 95, 107, 119, 131, 143, 155, 167, 179, 191, 203, 215, 227, 239, 251, 263, 272                                                                                                                                                                                                                                                                                                                                                                                                                                                                                                                                                                                                                                                                                                                                           |
| Dimensions      | 10.3 cm wide by 15.0 cm high                                                                                                                                                                                                                                                                                                                                                                                                                                                                                                                                                                                                                                                                                                                                                                                                                                                                  |
| Written surface | 6.8 cm wide by 10.2 cm high                                                                                                                                                                                                                                                                                                                                                                                                                                                                                                                                                                                                                                                                                                                                                                                                                                                                   |
| Layout          | Columns: 2<br>Ruled lines: 22<br>Hard-point ruling; layout does not apply to the prefatory<br>materials (fols. 4v-23r), the Letter of Eusebius to Carpianus<br>(fols. 25v-26r), or the canon tables (fols. 27v-34r)                                                                                                                                                                                                                                                                                                                                                                                                                                                                                                                                                                                                                                                                           |
| Contents        | <ul> <li>fols. 1r - 273v:</li> <li>Title: Gospel Book</li> <li>Contents: Incomplete; Mark 16:9-20 and John 7:53-8:11 are not included; on the first page of each Gospel a versified quatrain written in the lower margin gives the explanation of the symbol used for each Evangelist (fols. 37r, 108r, 149r, 219r)</li> <li>Decoration note: Twenty full-page illuminations at the beginning of the manuscript, fols. 4v-23r, preceding the Letter of Eusebius and the canon tables; full-page Evangelist portraits facing headpieces with Evangelist symbol opening the text; Letter of Eusebius and Canon Tables are framed by architectural decoration in gold, red, pink, blue, and green pigment with floral and zoomorphic motifs; marginal ornaments throughout the manuscripts consist of floral designs, palmettes, medallions, birds, trees, temples, and crosses; they</li> </ul> |