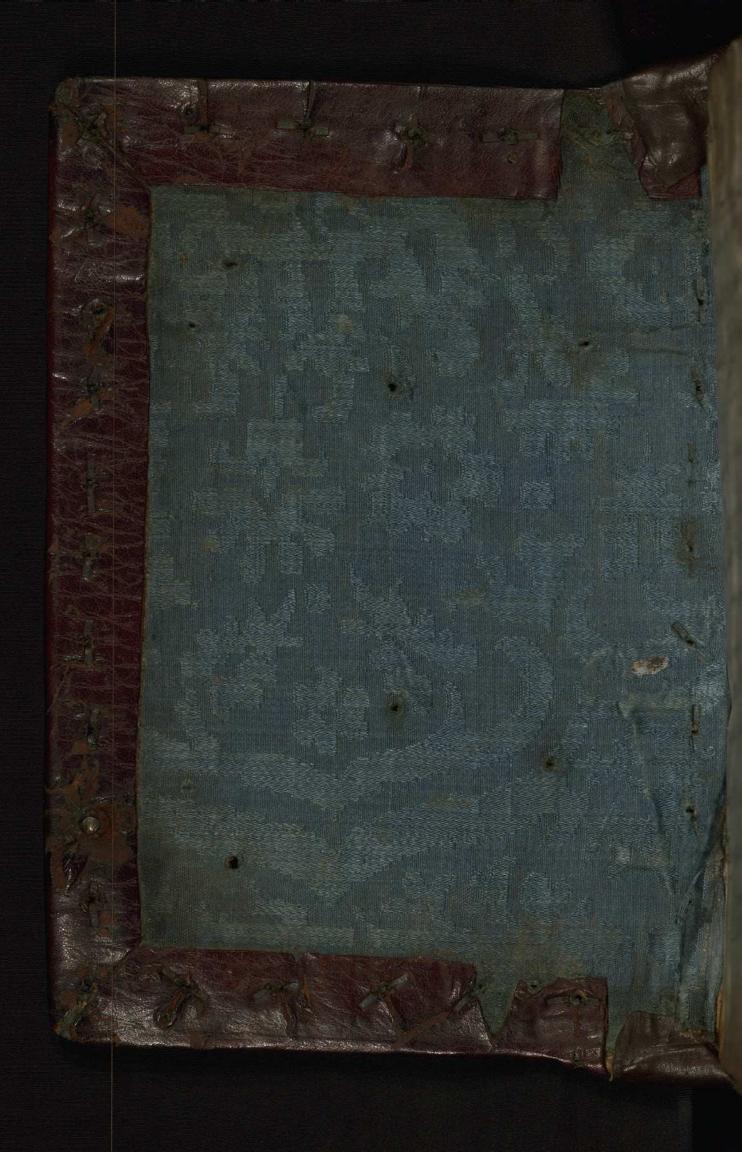

### **Binding** The binding is original.

Dark brown leather over wooden boards, with a flap. The upper cover is stamped in gold with three-petal floral tools

arranged in a lozenge around the center and placed in the corners of the main panel, which is also decorated by a rather random placement of small rosettes and seed-shaped tools. A border of interlace tools in blinds frame the cover. The lower corner has an even more random decoration of the same tools, original in gold but now much worn, and a frame of small quire interlace tools in blind. The flap is blind tooled with the seeds and rosettes, and diagonal lines. The spine is raised at the head and tail (repaired). The headbands are embroidered in tan and olive silk. There are traces of former attachments on the cover. The cover boards are lined with blue silk damask.