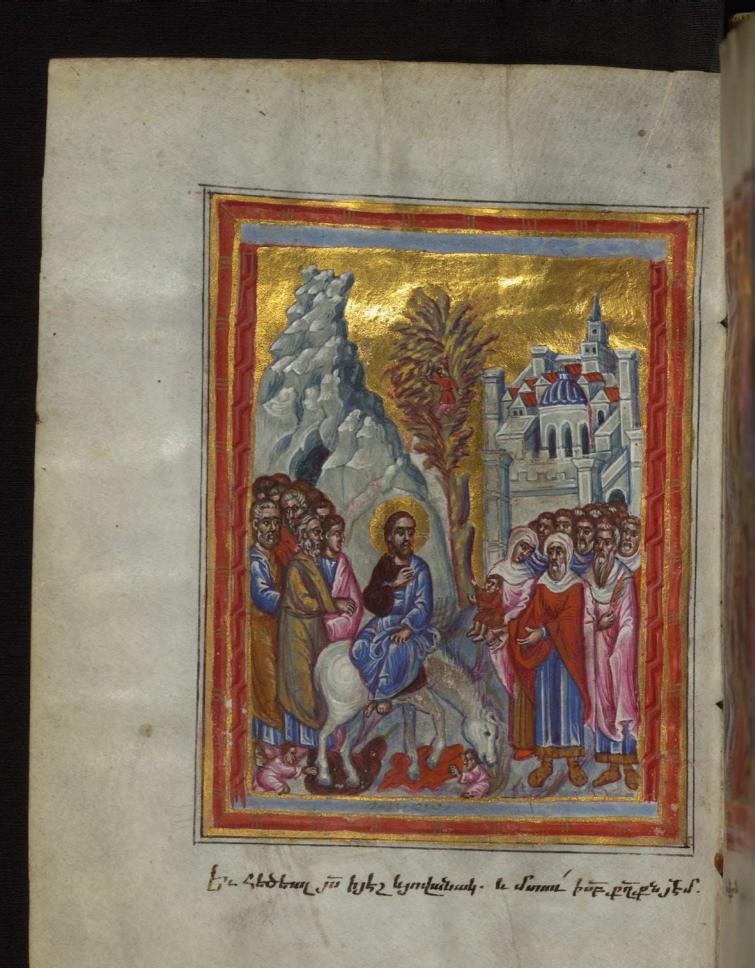

### fol. 12v:

*Title:* Entry into Jerusalem *Form:* Full-page miniature *Comment:* And Jesus sat upon the ass and the colt (sic) and entered the holy city of Jerusalem.