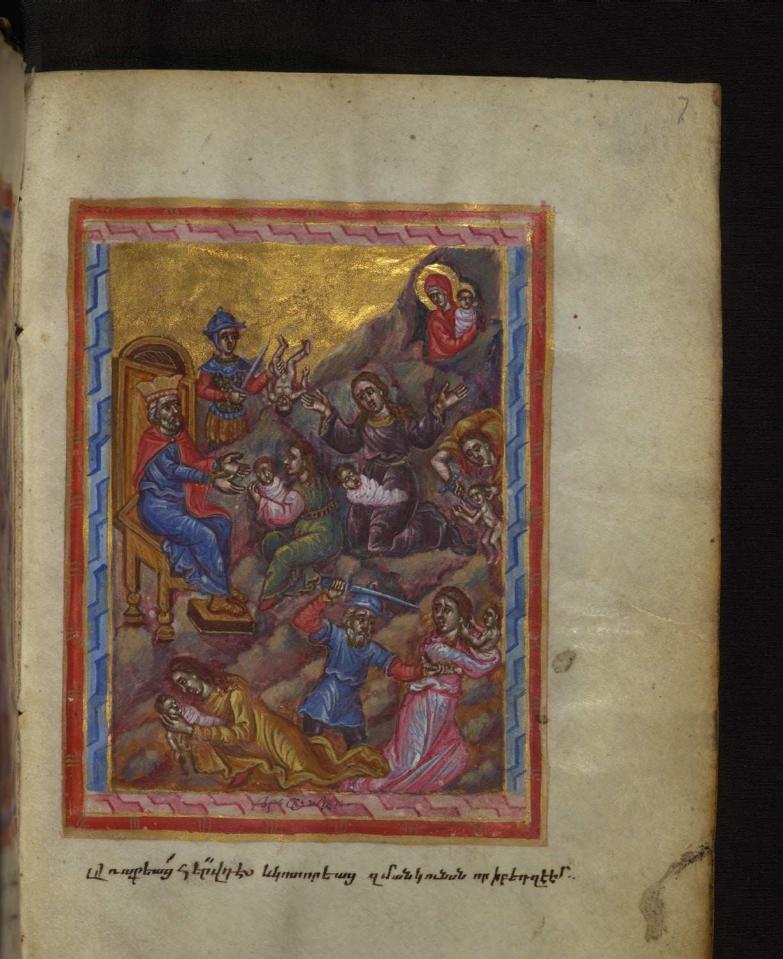

## fol. 7r:

*Title:* Massacre of the Innocents *Form:* Full-page miniature *Comment:* Herod sent forth and slew the children that were in Bethlehem