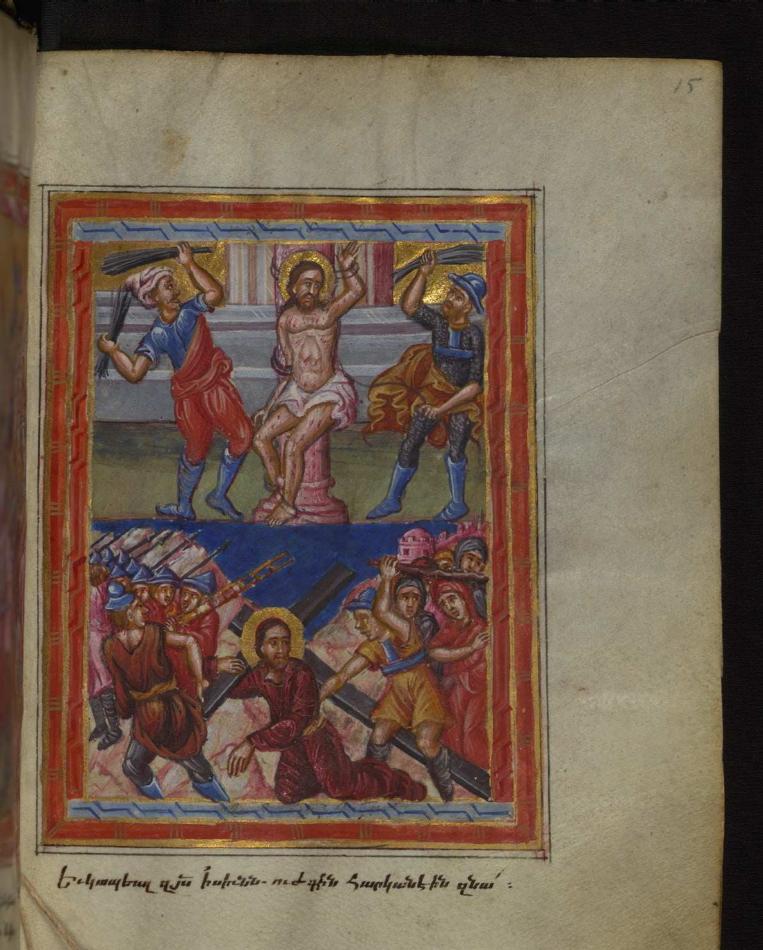

## fol. 15r:

*Title:* Flagellation; Carrying of the Cross *Form:* Full-page miniature *Comment:* And having tied Jesus to a column they scourge him hard.