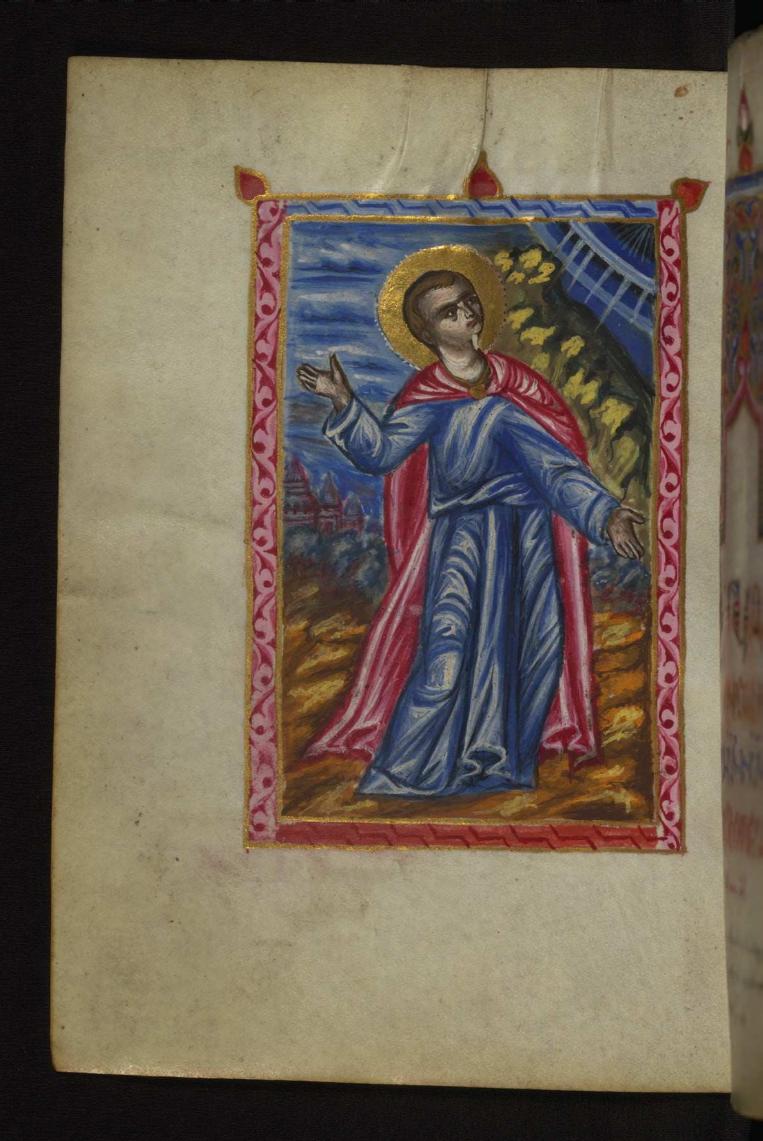

fol. 19r:

*Title:* Ascension *Form:* Full-page miniature *Comment:* Our Lord ascended in glory to the Father in Heaven.