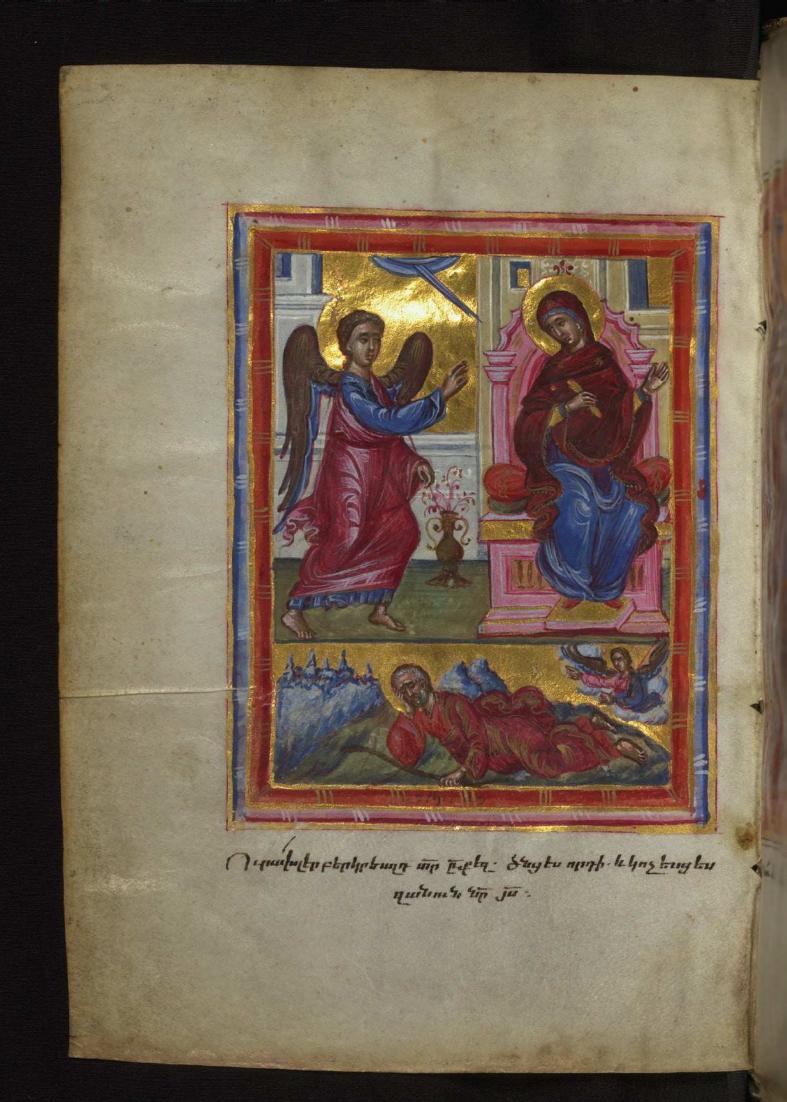

### Decoration

*fol.* 4*v*:

*Title:* Annunciation; Joseph's dream *Form:* Full-page miniature *Comment:* Hail, thou that art highly favored, the Lord is with thee. Thou shall bring forth a son and shall call his name Jesus.