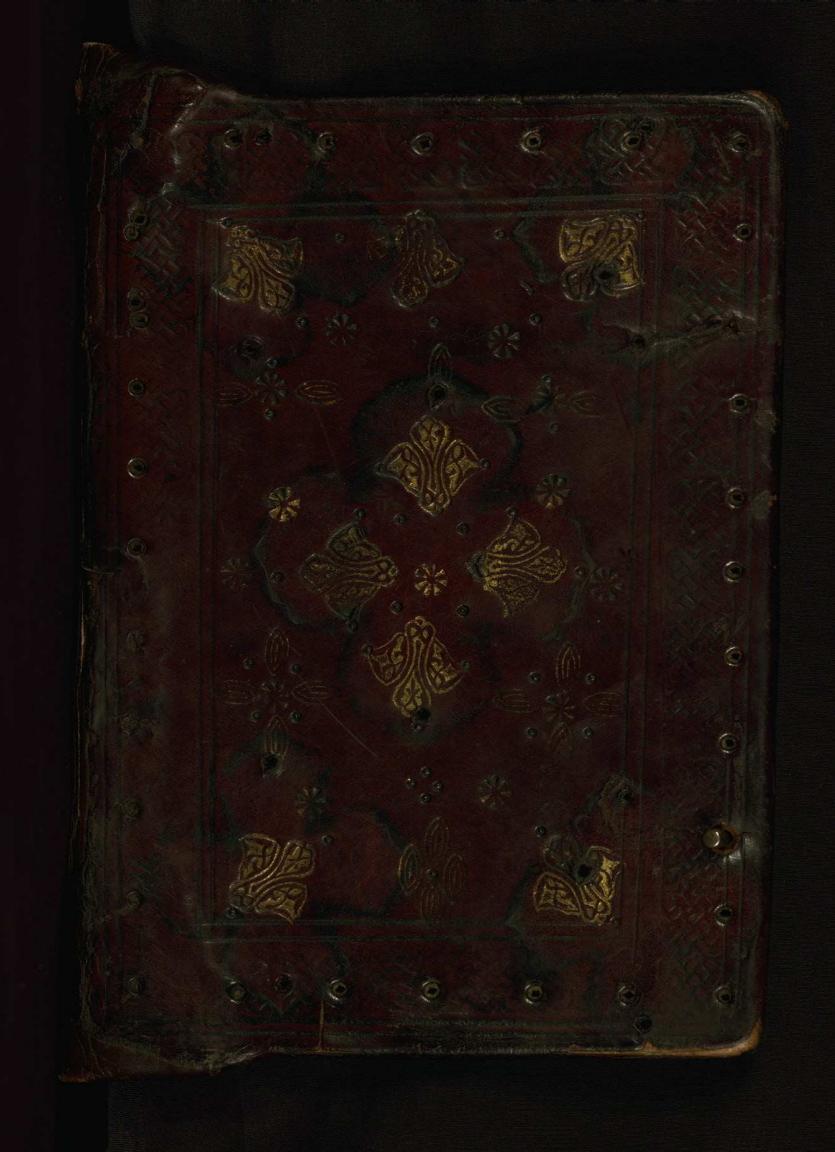

### **Binding** The binding is original.

Dark brown leather over wooden boards, with a flap. The upper cover is stamped in gold with three-petal floral tools

arranged in a lozenge around the center and placed in the corners of the main panel, which is also decorated by a rather random placement of small rosettes and seed-shaped tools. A border of interlace tools in blinds frame the cover. The lower corner has an even more random decoration of the same tools, original in gold but now much worn, and a frame of small quire interlace tools in blind. The flap is blind tooled with the seeds and rosettes, and diagonal lines. The spine is raised at the head and tail (repaired). The headbands are embroidered in tan and olive silk. There are traces of former attachments on the cover. The cover boards are lined with blue silk damask.