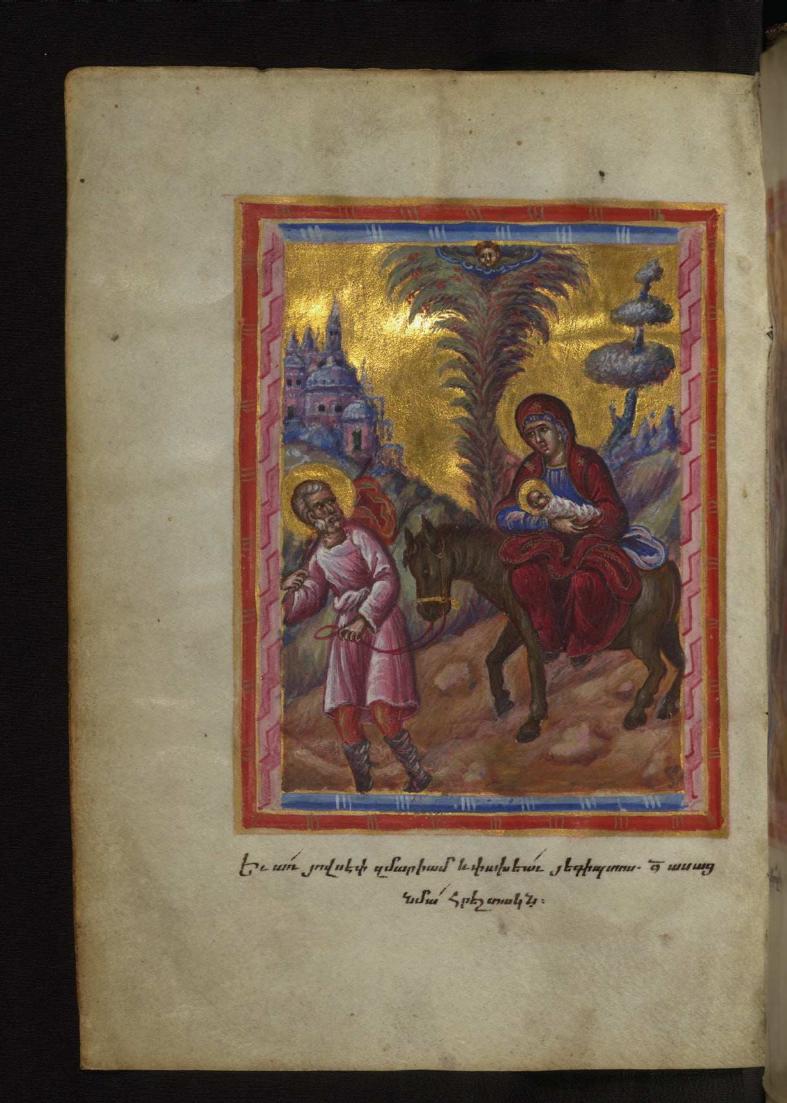

#### fol. 6v:

*Title:* Flight into Egypt *Form:* Full-page miniature *Comment:* And Joseph took Mary and fled into Egypt, as the angel had told him