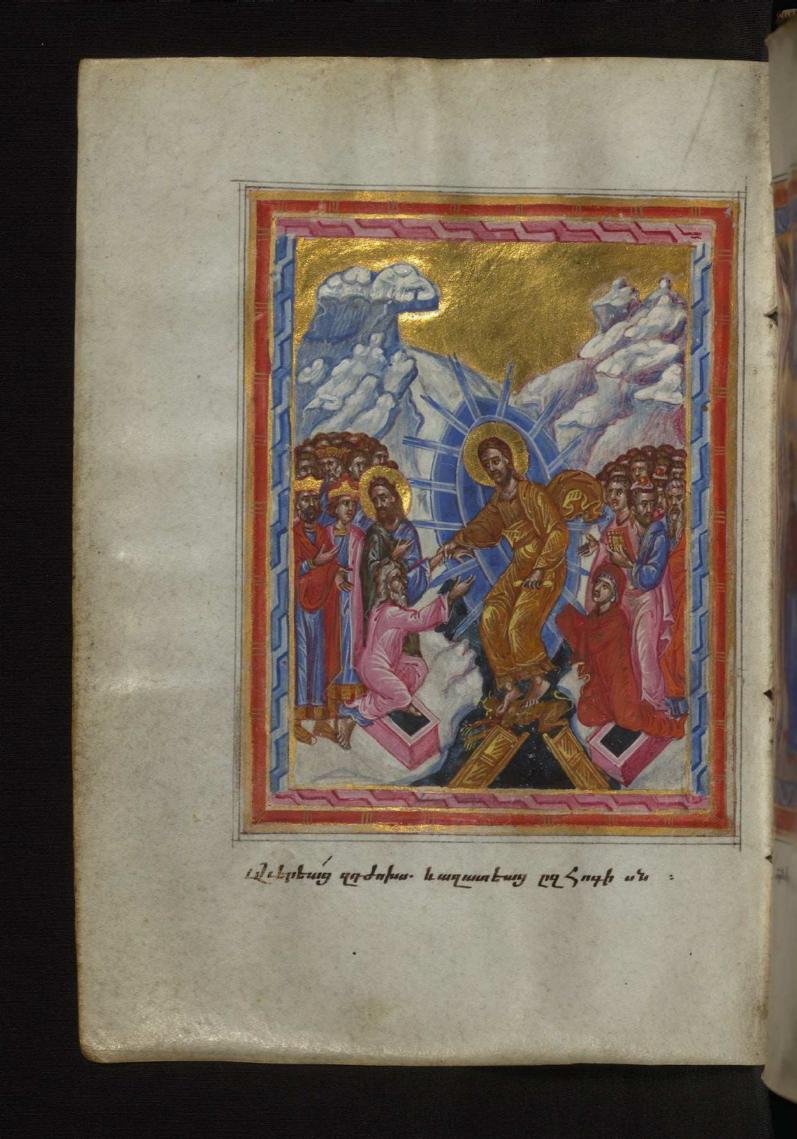

## fol. 11r:

*Title:* The Raising of Lazarus

*Form:* Full-page miniature

*Comment:* Lazarus, come forth. And he that was dead rising et cetera.