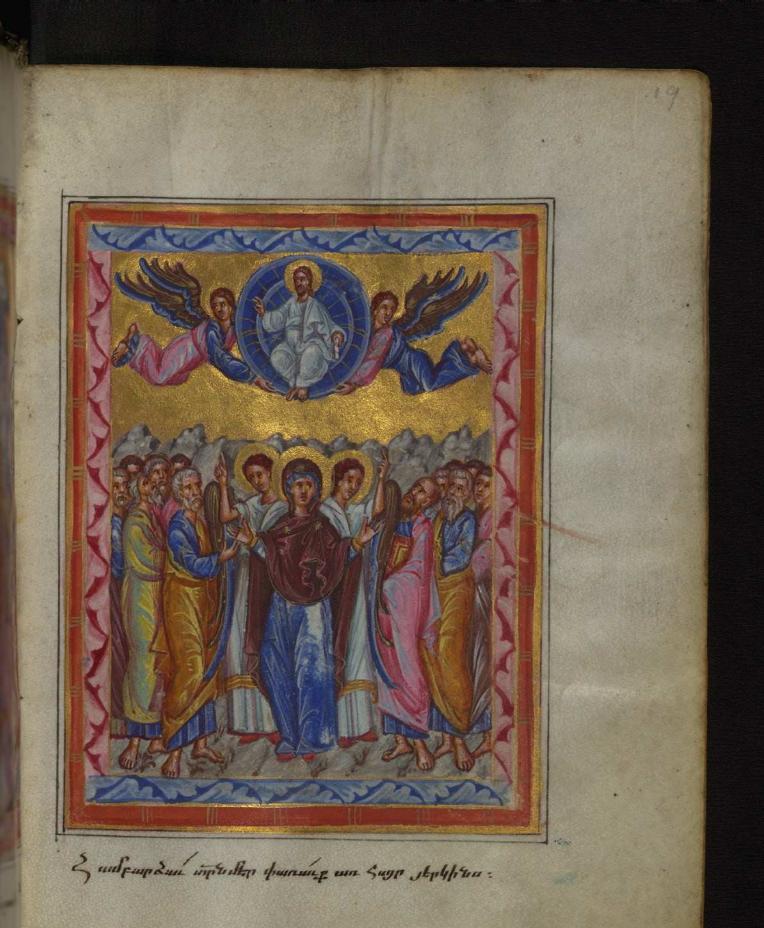

fol. 19r:

*Title:* Ascension *Form:* Full-page miniature *Comment:* Our Lord ascended in glory to the Father in Heaven.

### fol. 20v:

*Title:* Pentecost *Form:* Full-page miniature