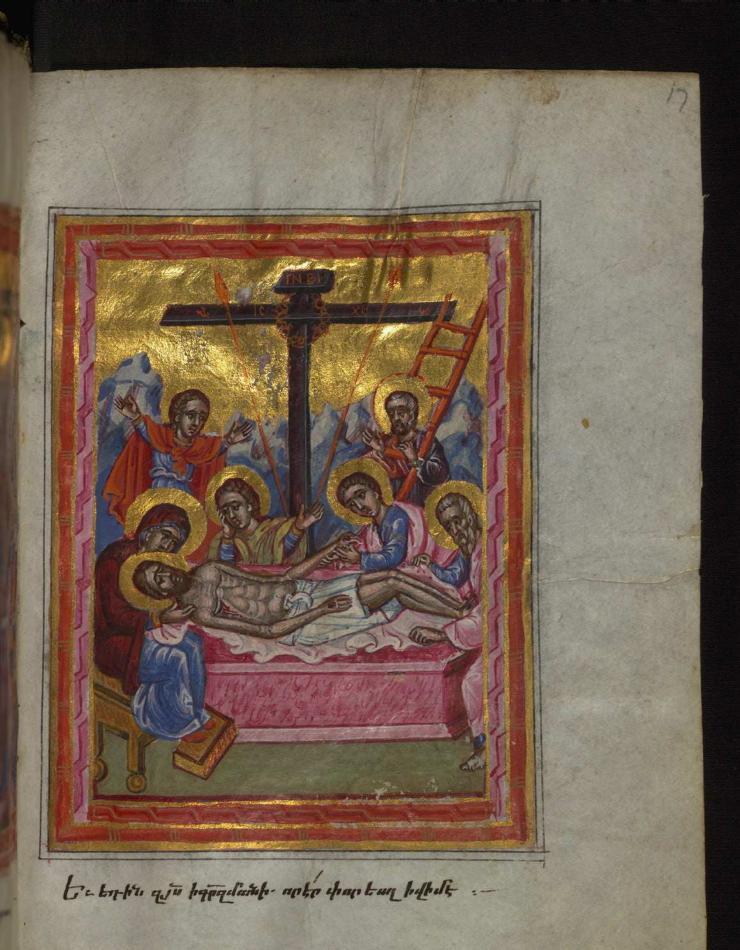

# fol. 17r:

*Title:* Entombment *Form:* Full-page miniature *Comment:* And they put Jesus in a tomb which was hewn out of a rock. fol. 18v:

*Title:* Harrowing of Hell

*Form:* Full-page miniature

*Comment:* He destroyed Hell and saved the souls.