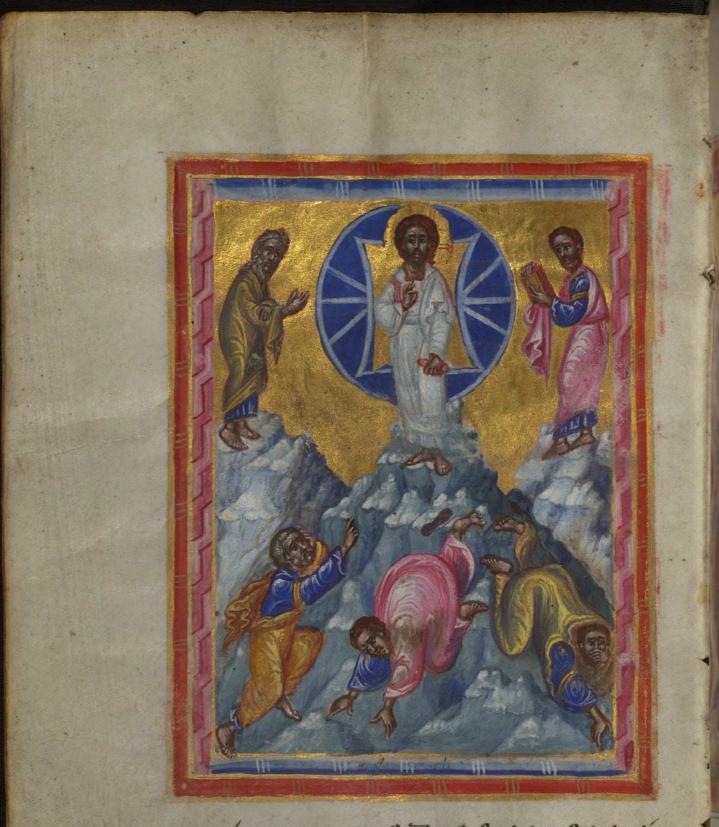

### fol. 10v:

*Title:* The Transfiguration *Form:* Full-page miniature *Comment:* Let us make three tabernacles, one for the Lord, one for Moses, and one for Elias.