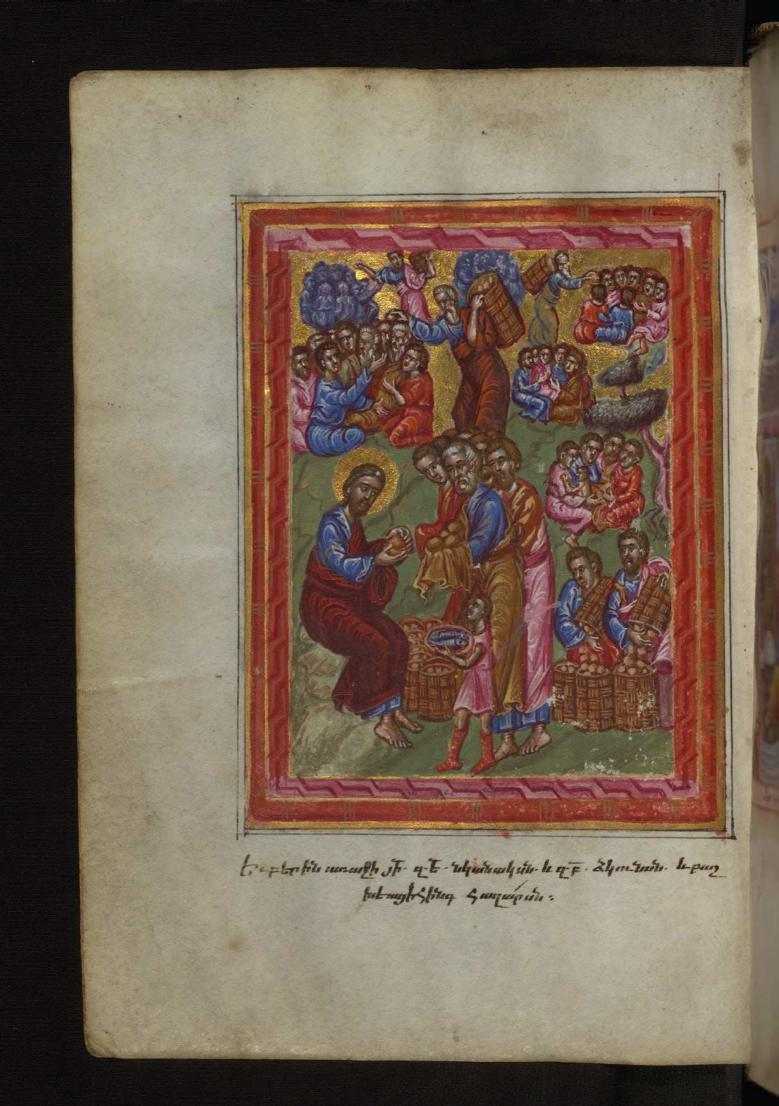

# fol. 22v:

*Title:* Feeding of the five thousand

*Form:* Full-page miniature

*Comment:* And they brought before Jesus the five loaves and the two fishes, and he distributed them to the five thousand.