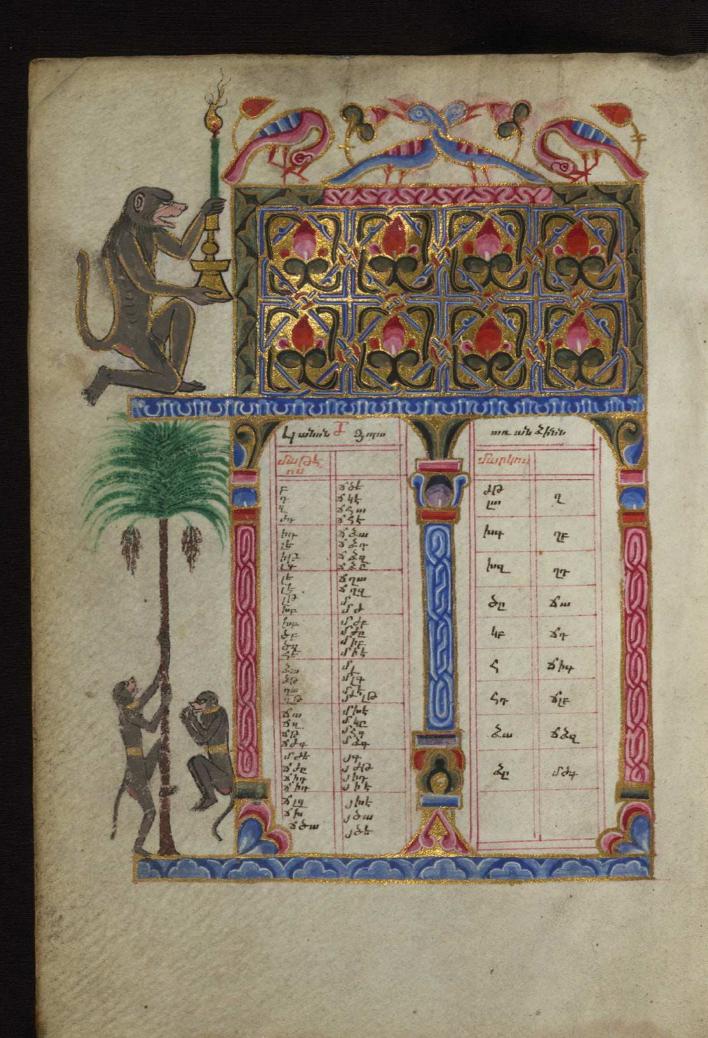

# fols. 27v - 34r:

*Title:* Canon tables

*Decoration note:* Frames illuminated with ornaments and interlace, flanked by trees, birds, animals, and monkey drolleries

# fol. 31v:

*Title:* Canon table *Form:* Full-page miniature *Text:* Eusebian Canons VI and VII

## fol. 32r:

*Title:* Canon table *Form:* Full-page miniature *Text:* Eusebian Canons VIII and IX