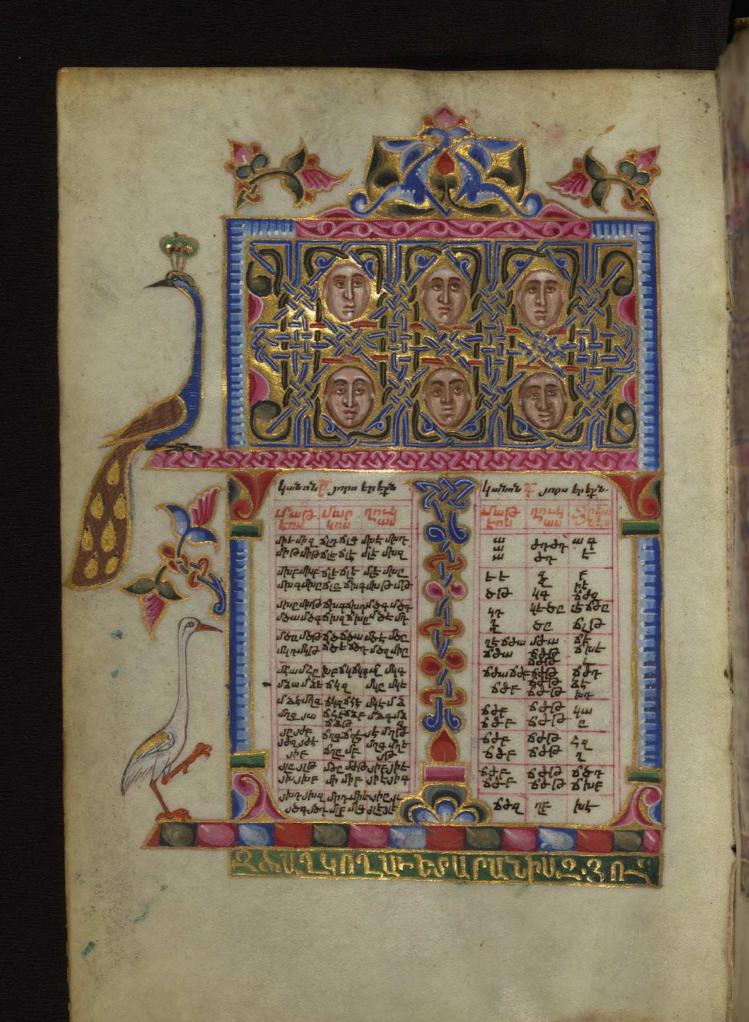

| Extent          | Foliation: 273                                                                                                                                                                                                                                                                                                                                                                                                                                                                                                                                                                                                                                                                                                                                                                                                                                                                                |
|-----------------|-----------------------------------------------------------------------------------------------------------------------------------------------------------------------------------------------------------------------------------------------------------------------------------------------------------------------------------------------------------------------------------------------------------------------------------------------------------------------------------------------------------------------------------------------------------------------------------------------------------------------------------------------------------------------------------------------------------------------------------------------------------------------------------------------------------------------------------------------------------------------------------------------|
| Collation       | Formula: 1(2), 2-3(8), 4(6), 5(10), 6-24(12), 25(9), 26(2)                                                                                                                                                                                                                                                                                                                                                                                                                                                                                                                                                                                                                                                                                                                                                                                                                                    |
|                 | Catchwords: None                                                                                                                                                                                                                                                                                                                                                                                                                                                                                                                                                                                                                                                                                                                                                                                                                                                                              |
|                 | Signatures: Quires are numbered from 1 to 20 by letters of<br>the Armenian alphabet written in the lower margin on the<br>first and last folios, beginning with fol. 46v; the number of<br>the first quire is written only at the end (fol. 46v), that of the<br>last quire only at the beginning (fol. 263r)                                                                                                                                                                                                                                                                                                                                                                                                                                                                                                                                                                                 |
|                 | Comments: Quires begin on fols. 1, 3, 11, 19, 25, 35, 47, 59, 71, 83, 95, 107, 119, 131, 143, 155, 167, 179, 191, 203, 215, 227, 239, 251, 263, 272                                                                                                                                                                                                                                                                                                                                                                                                                                                                                                                                                                                                                                                                                                                                           |
| Dimensions      | 10.3 cm wide by 15.0 cm high                                                                                                                                                                                                                                                                                                                                                                                                                                                                                                                                                                                                                                                                                                                                                                                                                                                                  |
| Written surface | 6.8 cm wide by 10.2 cm high                                                                                                                                                                                                                                                                                                                                                                                                                                                                                                                                                                                                                                                                                                                                                                                                                                                                   |
| Layout          | Columns: 2<br>Ruled lines: 22<br>Hard-point ruling; layout does not apply to the prefatory<br>materials (fols. 4v-23r), the Letter of Eusebius to Carpianus<br>(fols. 25v-26r), or the canon tables (fols. 27v-34r)                                                                                                                                                                                                                                                                                                                                                                                                                                                                                                                                                                                                                                                                           |
| Contents        | <ul> <li>fols. 1r - 273v:</li> <li>Title: Gospel Book</li> <li>Contents: Incomplete; Mark 16:9-20 and John 7:53-8:11 are not included; on the first page of each Gospel a versified quatrain written in the lower margin gives the explanation of the symbol used for each Evangelist (fols. 37r, 108r, 149r, 219r)</li> <li>Decoration note: Twenty full-page illuminations at the beginning of the manuscript, fols. 4v-23r, preceding the Letter of Eusebius and the canon tables; full-page Evangelist portraits facing headpieces with Evangelist symbol opening the text; Letter of Eusebius and Canon Tables are framed by architectural decoration in gold, red, pink, blue, and green pigment with floral and zoomorphic motifs; marginal ornaments throughout the manuscripts consist of floral designs, palmettes, medallions, birds, trees, temples, and crosses; they</li> </ul> |

|                                                                                                                                                                                                                                                                                                                                                                                                                                                                                                                                                                                                                                                                                                                                                                                                                                                                                                                                                                                                                                                                                                                                                                                                                                                                                                                                                                                                                                                                                                                                                                             | NE                                                                                                                                                          | A CONTRACTOR                               |                                        |                                                                                                                                                                                                                                                                                                                                                                                                                                                                                                                                                                                                                                                                                                                                                                                                                                                                                                                                                                                                                                                                                                                                                                                                                                                                                                                                                                                                                                                                                                                                                                                                                                                                                                                                                                                                                                                                                                                                                                                                                                                                                                                                                                                                                                                                                                                                                                                                                                                                                                                                                                                                                                                          | AST A  | À. |
|-----------------------------------------------------------------------------------------------------------------------------------------------------------------------------------------------------------------------------------------------------------------------------------------------------------------------------------------------------------------------------------------------------------------------------------------------------------------------------------------------------------------------------------------------------------------------------------------------------------------------------------------------------------------------------------------------------------------------------------------------------------------------------------------------------------------------------------------------------------------------------------------------------------------------------------------------------------------------------------------------------------------------------------------------------------------------------------------------------------------------------------------------------------------------------------------------------------------------------------------------------------------------------------------------------------------------------------------------------------------------------------------------------------------------------------------------------------------------------------------------------------------------------------------------------------------------------|-------------------------------------------------------------------------------------------------------------------------------------------------------------|--------------------------------------------|----------------------------------------|----------------------------------------------------------------------------------------------------------------------------------------------------------------------------------------------------------------------------------------------------------------------------------------------------------------------------------------------------------------------------------------------------------------------------------------------------------------------------------------------------------------------------------------------------------------------------------------------------------------------------------------------------------------------------------------------------------------------------------------------------------------------------------------------------------------------------------------------------------------------------------------------------------------------------------------------------------------------------------------------------------------------------------------------------------------------------------------------------------------------------------------------------------------------------------------------------------------------------------------------------------------------------------------------------------------------------------------------------------------------------------------------------------------------------------------------------------------------------------------------------------------------------------------------------------------------------------------------------------------------------------------------------------------------------------------------------------------------------------------------------------------------------------------------------------------------------------------------------------------------------------------------------------------------------------------------------------------------------------------------------------------------------------------------------------------------------------------------------------------------------------------------------------------------------------------------------------------------------------------------------------------------------------------------------------------------------------------------------------------------------------------------------------------------------------------------------------------------------------------------------------------------------------------------------------------------------------------------------------------------------------------------------------|--------|----|
|                                                                                                                                                                                                                                                                                                                                                                                                                                                                                                                                                                                                                                                                                                                                                                                                                                                                                                                                                                                                                                                                                                                                                                                                                                                                                                                                                                                                                                                                                                                                                                             |                                                                                                                                                             |                                            |                                        |                                                                                                                                                                                                                                                                                                                                                                                                                                                                                                                                                                                                                                                                                                                                                                                                                                                                                                                                                                                                                                                                                                                                                                                                                                                                                                                                                                                                                                                                                                                                                                                                                                                                                                                                                                                                                                                                                                                                                                                                                                                                                                                                                                                                                                                                                                                                                                                                                                                                                                                                                                                                                                                          |        |    |
| 201                                                                                                                                                                                                                                                                                                                                                                                                                                                                                                                                                                                                                                                                                                                                                                                                                                                                                                                                                                                                                                                                                                                                                                                                                                                                                                                                                                                                                                                                                                                                                                         | 1 eunes                                                                                                                                                     |                                            | bung:                                  | A second                                                                                                                                                                                                                                                                                                                                                                                                                                                                                                                                                                                                                                                                                                                                                                                                                                                                                                                                                                                                                                                                                                                                                                                                                                                                                                                                                                                                                                                                                                                                                                                                                                                                                                                                                                                                                                                                                                                                                                                                                                                                                                                                                                                                                                                                                                                                                                                                                                                                                                                                                                                                                                                 | তাতাতা |    |
| 9 - 2<br>0 - 2<br>0<br>- 2<br>0<br>- 2<br>0<br>- 2<br>0<br>- 2<br>- 2<br>- 2<br>- 2<br>- 2<br>- 2<br>- 2<br>- 2 | (1400 d pt.<br>5500 J 12<br>5500 J 12<br>550 J 54<br>6500 J 54<br>6400 J 5500 | The de de de de la series                  | Sa Sht                                 | 34.44<br>84.44<br>84.44<br>84.44<br>84.44<br>84.44<br>84.44<br>84.44<br>84.44<br>84.44<br>84.44<br>84.44<br>84.44<br>84.44<br>84.44<br>84.44<br>84.44<br>84.44<br>84.44<br>84.44<br>84.44<br>84.44<br>84.44<br>84.44<br>84.44<br>84.44<br>84.44<br>84.44<br>84.44<br>84.44<br>84.44<br>84.44<br>84.44<br>84.44<br>84.44<br>84.44<br>84.44<br>84.44<br>84.44<br>84.44<br>84.44<br>84.44<br>84.44<br>84.44<br>84.44<br>84.44<br>84.44<br>84.44<br>84.44<br>84.44<br>84.44<br>84.44<br>84.44<br>84.44<br>84.44<br>84.44<br>84.44<br>84.44<br>84.44<br>84.44<br>84.44<br>84.44<br>84.44<br>84.44<br>84.44<br>84.44<br>84.44<br>84.44<br>84.44<br>84.44<br>84.44<br>84.44<br>84.44<br>84.44<br>84.44<br>84.44<br>84.44<br>84.44<br>84.44<br>84.44<br>84.44<br>84.44<br>84.44<br>84.44<br>84.44<br>84.44<br>84.44<br>84.44<br>84.44<br>84.44<br>84.44<br>84.44<br>84.44<br>84.44<br>84.44<br>84.44<br>84.44<br>84.44<br>84.44<br>84.44<br>84.44<br>84.44<br>84.44<br>84.44<br>84.44<br>84.44<br>84.44<br>84.44<br>84.44<br>84.44<br>84.44<br>84.44<br>84.44<br>84.44<br>84.44<br>84.44<br>84.44<br>84.44<br>84.44<br>84.44<br>84.44<br>84.44<br>84.44<br>84.44<br>84.44<br>84.44<br>84.44<br>84.44<br>84.44<br>84.44<br>84.44<br>84.44<br>84.44<br>84.44<br>84.44<br>84.44<br>84.44<br>84.44<br>84.44<br>84.44<br>84.44<br>84.44<br>84.44<br>84.44<br>84.44<br>84.44<br>84.44<br>84.44<br>84.44<br>84.44<br>84.44<br>84.44<br>84.44<br>84.44<br>84.44<br>84.44<br>84.44<br>84.44<br>84.44<br>84.44<br>84.44<br>84.44<br>84.44<br>84.44<br>84.44<br>84.44<br>84.44<br>84.44<br>84.44<br>84.44<br>84.44<br>84.44<br>84.44<br>84.44<br>84.44<br>84.44<br>84.44<br>84.44<br>84.44<br>84.44<br>84.44<br>84.44<br>84.44<br>84.44<br>84.44<br>84.44<br>84.44<br>84.44<br>84.44<br>84.44<br>84.44<br>84.44<br>84.44<br>84.44<br>84.44<br>84.44<br>84.44<br>84.44<br>84.44<br>84.44<br>84.44<br>84.44<br>84.44<br>84.44<br>84.44<br>84.44<br>84.44<br>84.44<br>84.44<br>84.44<br>84.44<br>84.44<br>84.44<br>84.44<br>84.44<br>84.44<br>84.44<br>84.44<br>84.44<br>84.44<br>84.44<br>84.44<br>84.44<br>84.44<br>84.44<br>84.44<br>84.44<br>84.44<br>84.44<br>84.44<br>84.44<br>84.44<br>84.44<br>84.44<br>84.44<br>84.44<br>84.44<br>84.44<br>84.44<br>84.44<br>84.44<br>84.44<br>84.44<br>84.44<br>84.44<br>84.44<br>84.44<br>84.44<br>84.44<br>84.44<br>84.44<br>84.44<br>84.44<br>84.44<br>84.44<br>84.444<br>84.444<br>84.444<br>84.444<br>84.444<br>84.444<br>84.444<br>84.444<br>84.444<br>84.444<br>84.444<br>84.444<br>84.444<br>84.444<br>84.444<br>84.444<br>84.444<br>84.444<br>84.444<br>84.4444<br>84.4444<br>84.4444<br>84.4444<br>84.44444<br>84.44444444 | -      |    |
| Tra 2                                                                                                                                                                                                                                                                                                                                                                                                                                                                                                                                                                                                                                                                                                                                                                                                                                                                                                                                                                                                                                                                                                                                                                                                                                                                                                                                                                                                                                                                                                                                                                       | 44 154                                                                                                                                                      | 150 15 15 15 15 15 15 15 15 15 15 15 15 15 | 24 Shut Shut Shut                      | 14 1 1 1 1 1 1 1 1 1 1 1 1 1 1 1 1 1 1                                                                                                                                                                                                                                                                                                                                                                                                                                                                                                                                                                                                                                                                                                                                                                                                                                                                                                                                                                                                                                                                                                                                                                                                                                                                                                                                                                                                                                                                                                                                                                                                                                                                                                                                                                                                                                                                                                                                                                                                                                                                                                                                                                                                                                                                                                                                                                                                                                                                                                                                                                                                                   | ,      |    |
| 41 22<br>41 22<br>41 42 2<br>41 42 41 42 41 42 41 42 41 42 41 41 41 41 41 41 41 41 41 41 41 41 41                                                                                                   | The JE                                                                                                                                                      | 1000 1000 1000 1000 1000 1000 1000 100     | 210 2000 2000 2000 2000 2000 2000 2000 | State Story Story                                                                                                                                                                                                                                                                                                                                                                                                                                                                                                                                                                                                                                                                                                                                                                                                                                                                                                                                                                                                                                                                                                                                                                                                                                                                                                                                                                                                                                                                                                                                                                                                                                                                                                                                                                                                                                                                                                                                                                                                                                                                                                                                                                                                                                                                                                                                                                                                                                                                                                                                                                                                                                        | E      |    |
| 3/mr<br>3/mr<br>3/mr<br>3/mr<br>3/mr                                                                                                                                                                                                                                                                                                                                                                                                                                                                                                                                                                                                                                                                                                                                                                                                                                                                                                                                                                                                                                                                                                                                                                                                                                                                                                                                                                                                                                                                                                                                        | Stor JUT<br>Stor JUT<br>Stor JUG<br>Stor JUG                                                                                                                | 200                                        | 54 544<br>544 544<br>544 544           | Ster Ster                                                                                                                                                                                                                                                                                                                                                                                                                                                                                                                                                                                                                                                                                                                                                                                                                                                                                                                                                                                                                                                                                                                                                                                                                                                                                                                                                                                                                                                                                                                                                                                                                                                                                                                                                                                                                                                                                                                                                                                                                                                                                                                                                                                                                                                                                                                                                                                                                                                                                                                                                                                                                                                |        | 3  |