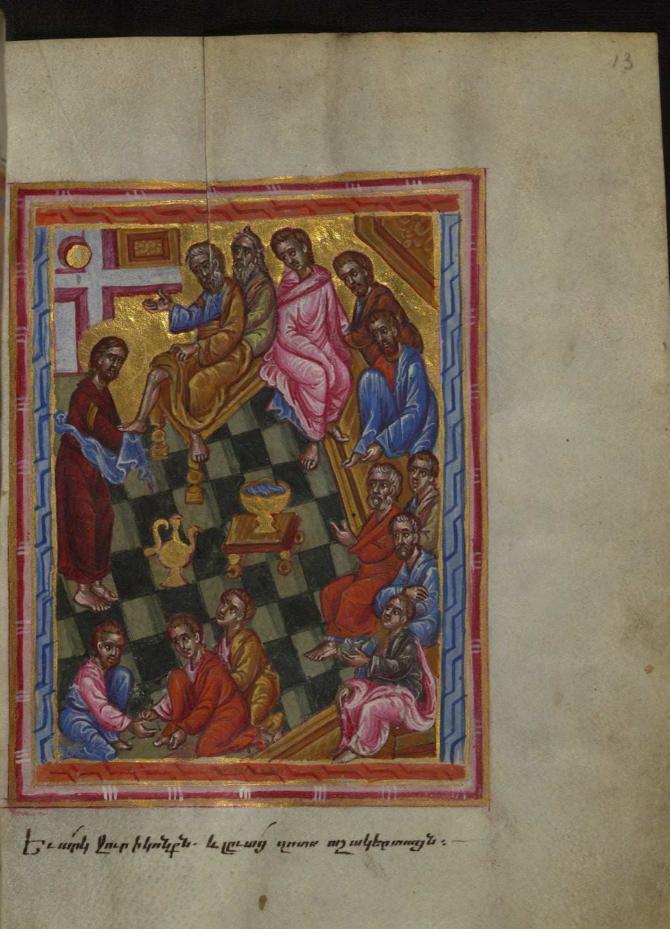

### fol. 13r:

*Title:* Washing of the feet *Form:* Full-page miniature *Comment:* And he poured water into a basin and washed the feet of the disciples.