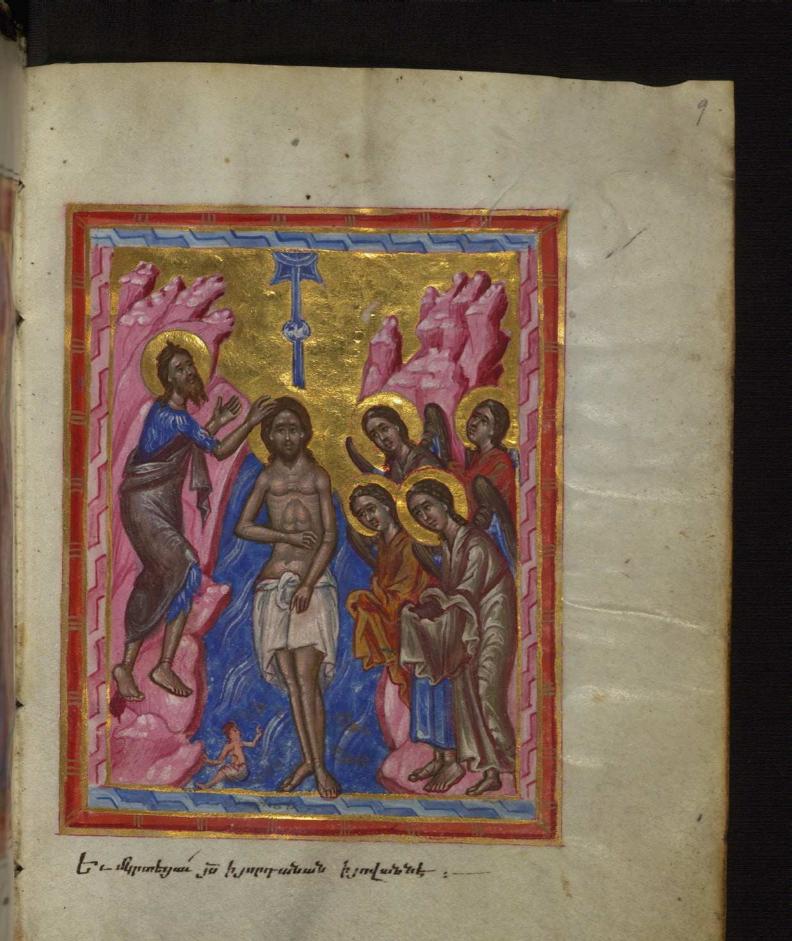

# fol. 9r:

*Title:* The Baptism *Form:* Full-page miniature *Comment:* And Jesus was baptized in the Jordan by John.