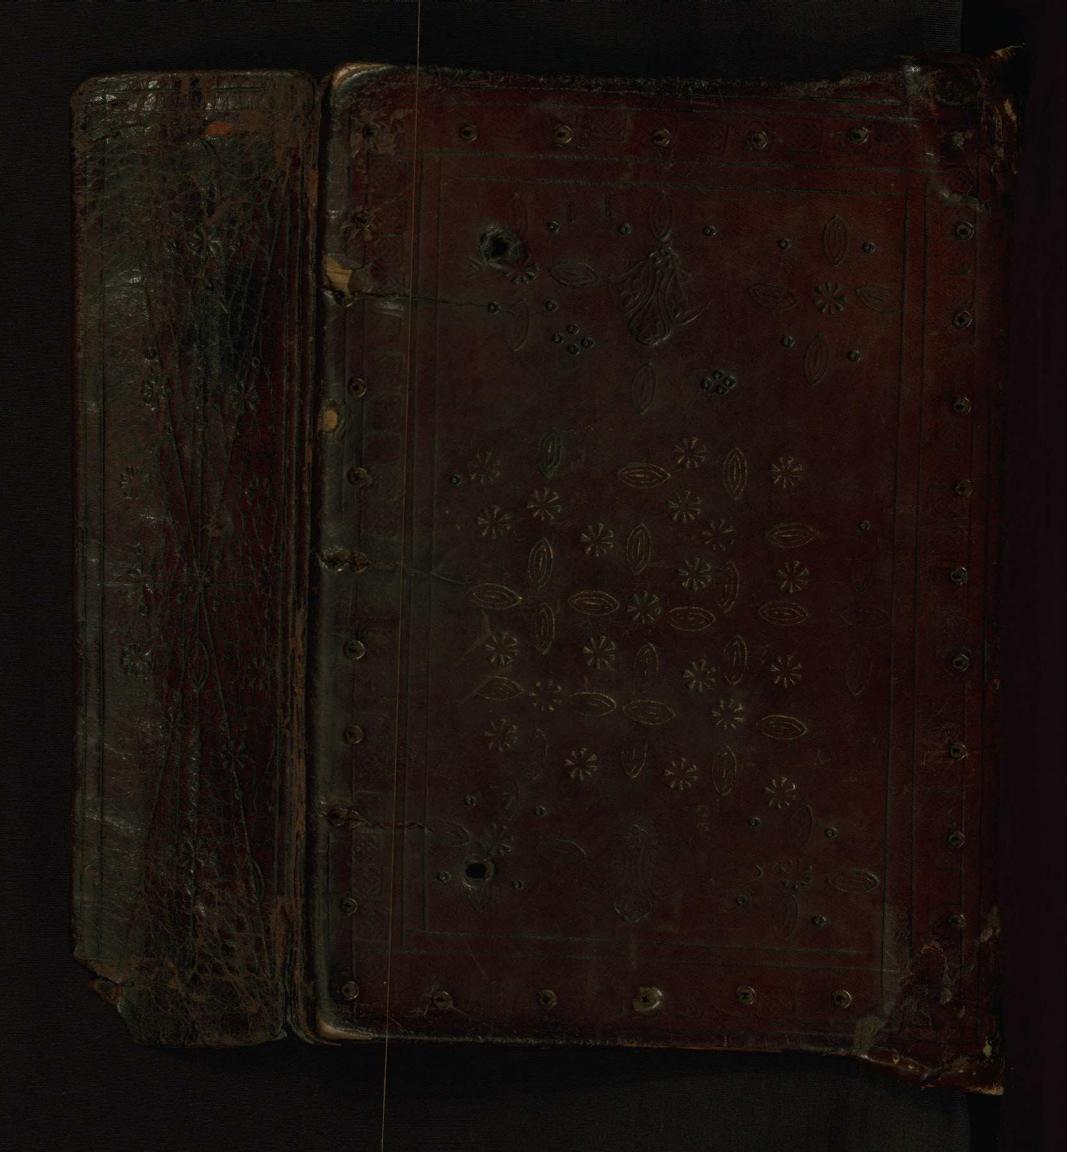

### **Binding** The binding is original.

Dark brown leather over wooden boards, with a flap. The upper cover is stamped in gold with three-petal floral tools

arranged in a lozenge around the center and placed in the corners of the main panel, which is also decorated by a rather random placement of small rosettes and seed-shaped tools. A border of interlace tools in blinds frame the cover. The lower corner has an even more random decoration of the same tools, original in gold but now much worn, and a frame of small quire interlace tools in blind. The flap is blind tooled with the seeds and rosettes, and diagonal lines. The spine is raised at the head and tail (repaired). The headbands are embroidered in tan and olive silk. There are traces of former attachments on the cover. The cover boards are lined with blue silk damask.