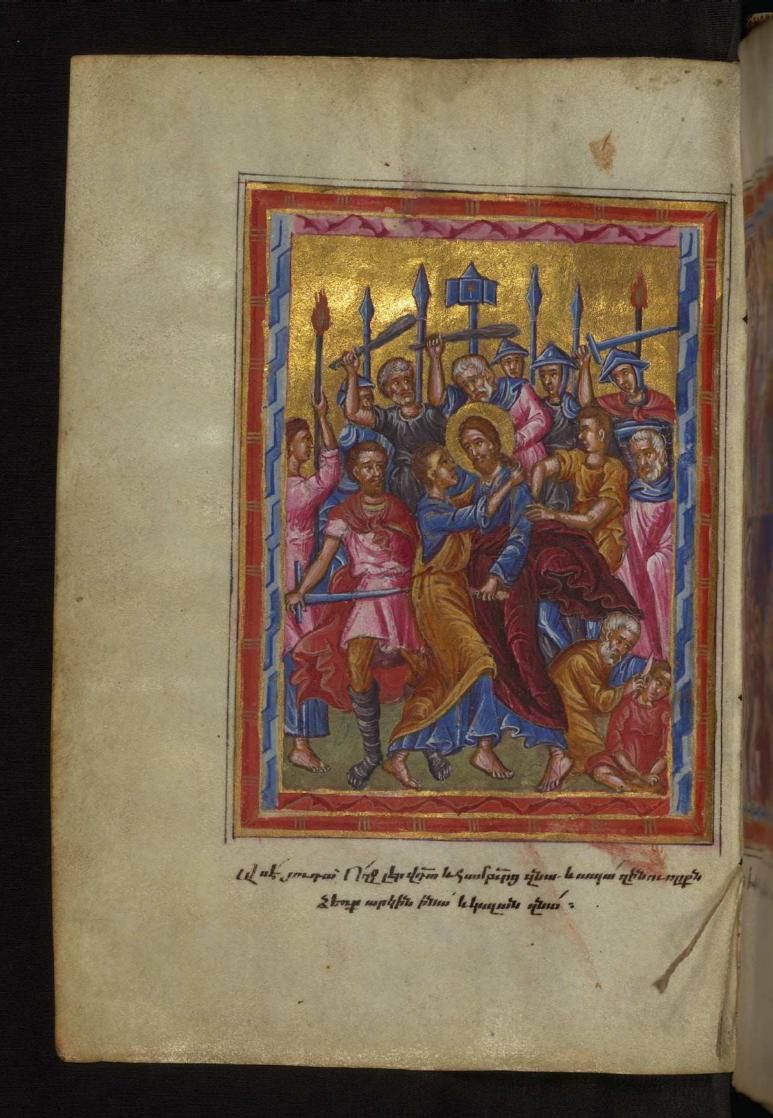

# fol. 14v:

Title: The Betrayal

*Form:* Full-page miniature

*Comment:* Judas said, "Hail Master," and kissed him, and then the soldiers laid hands upon him and seized him.