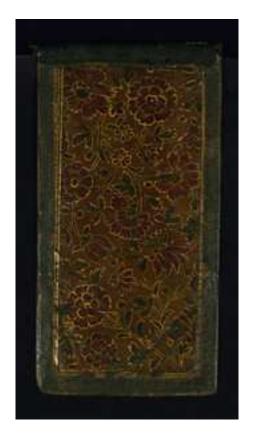

fol. 127b:

Title: A teacher and pupils

Form: Illustration

**Acquisition** Walters Art Museum, 1931, by Henry Walters bequest

**Binding** The binding is original.

Limp leather with painted cloth (no flap); Persian oblong

(safinah) format; floral decoration in the center panel

Generated: 2011-06-08 10:44 -04:00

Ḥasratnāmah-i Ṣafā (fol. 27b) and Ghazaliyāt-i Jāmī (fol. 45b)

Hand note: Written in Shikastah script in black, red,