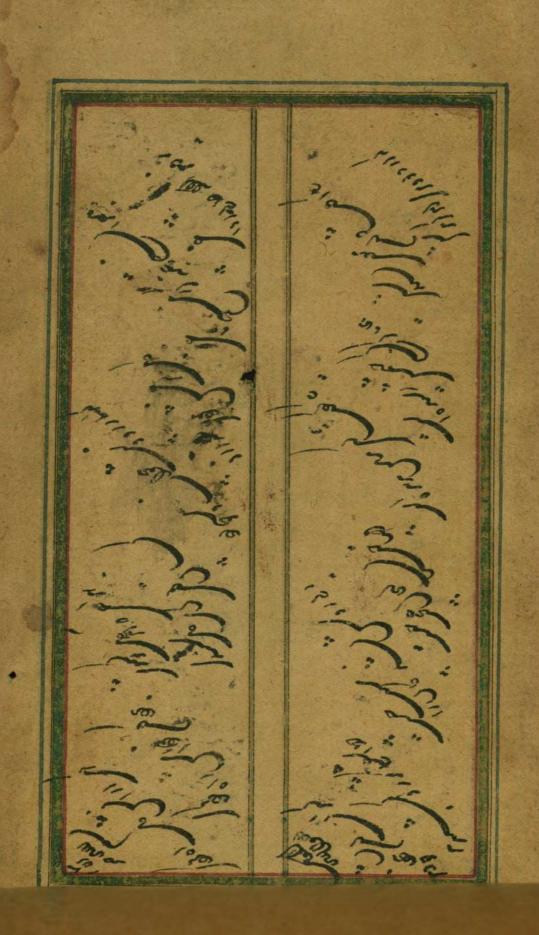

Generated: 2011-06-08 10:44 -04:00

**Shelf mark** Walters Art Museum Ms. W.655

**Descriptive Title** Anthology of Persian poetry

**Text title** Muntakhabāt-i ash'ār

Vernacular:

منتخبات اشعار

*Note:* Title supplied by cataloger

**Abstract** This is an illustrated collection of Persian poetry by such

famous poets as Hāfiz, Saʻdī, Jāmī, and Ṣafā. It was executed in Qajar Iran in an oblong format in the thirteenth century AH / nineteenth CE. The text, which is incomplete at the beginning and at the end, is written in ploychrome shikastah script. Fifteen paintings illustrate the text. The goatskin

Laid paper with some leaves tinted

**Extent** Foliation: i+131+i

**Dimensions** 7.0 cm wide by 13.0 cm high **Written surface** 5.0 cm wide by 9.0 cm high

**Layout** Columns: 2

Ruled lines: 6

Text written obliquely and horizontally; framing lines in

black, green, and red

**Contents** *fols. 1a - 131b:* 

Title: Muntakhabāt-i ash'ār

Text note: Incomplete at beginning and end; some leaves out of order; two clearly identified sections:

Generated: 2011-06-08 10:44 -04:00