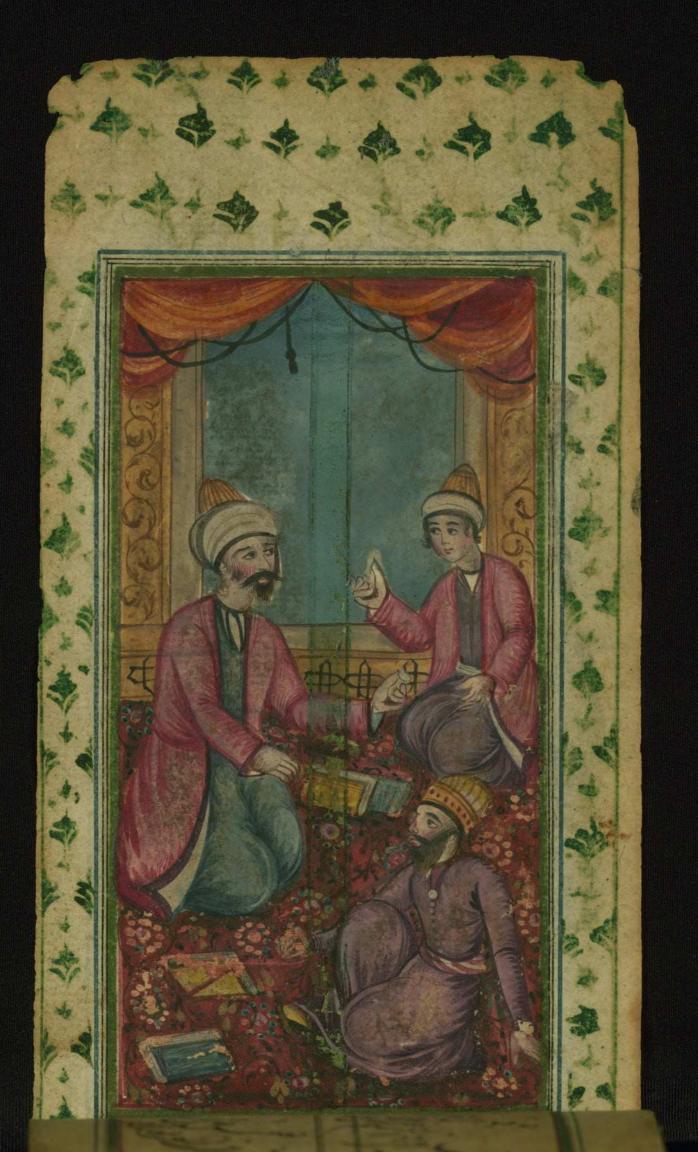

The Walters Art Museum 600 N. Charles Street Baltimore, Maryland 21201 http://www.thewalters.org/

fol. 52b:

Title: Majnūn with the wild animals

Form: Illustration

fol. 85b:

Title: A youth offers a seal (?) to his teacher