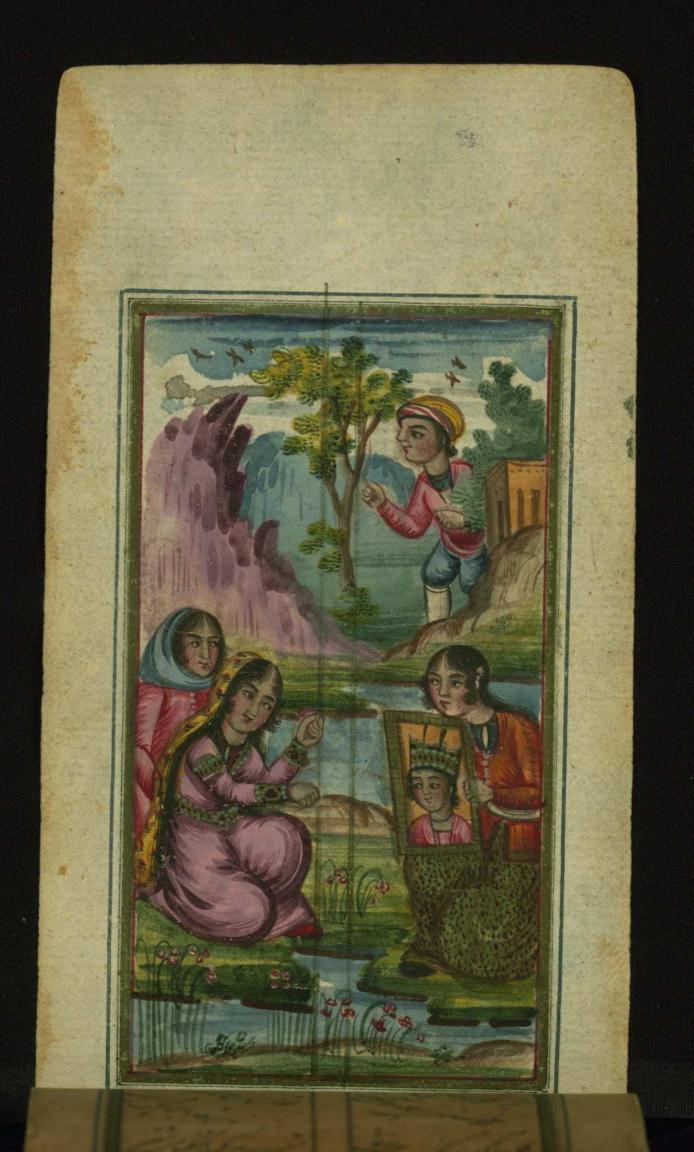

The Walters Art Museum 600 N. Charles Street Baltimore, Maryland 21201 http://www.thewalters.org/

fol. 52b:

Title: Majnūn with the wild animals

Form: Illustration

fol. 85b:

Title: A youth offers a seal (?) to his teacher

Title: A holy man with a young girl

Form: Illustration

fol. 11b:

*Title:* Majnūn with the wild animals

Form: Illustration

fol. 12b:

Title: Shīrīn visits Farhād engaged in cutting rocks

Form: Illustration