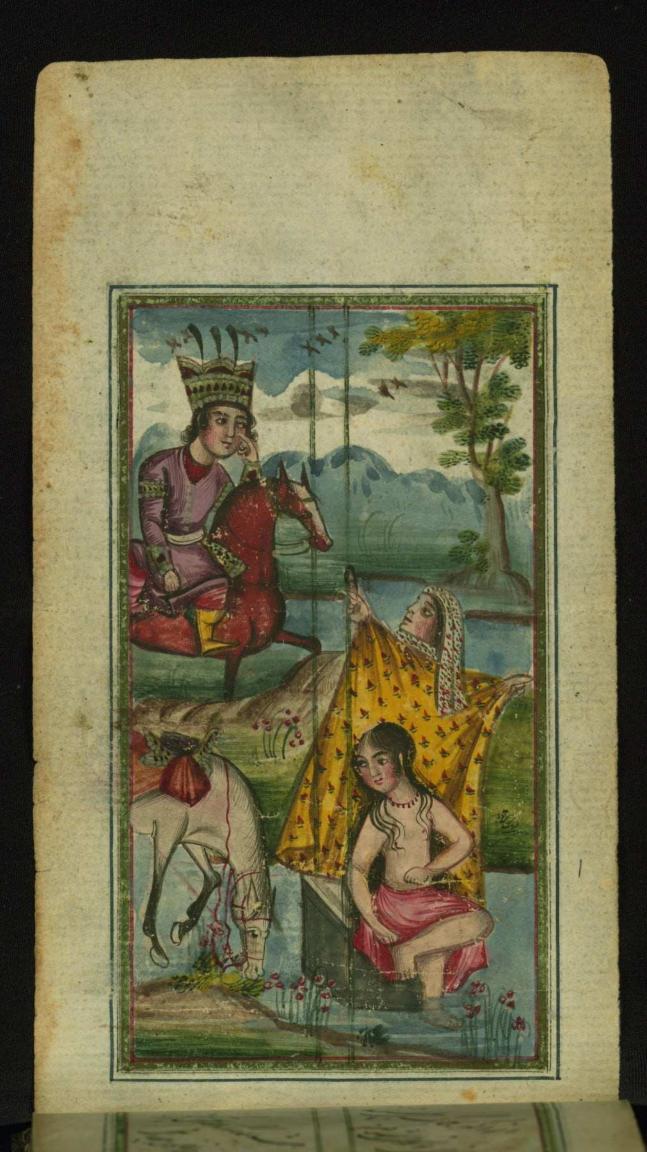

fol. 13b:

Title: Khusraw watching Shīrīn bathing

Form: Illustration

fol. 14b:

Title: A sleeping mother surrounded by her daughters

(?)

Form: Illustration

fol. 16b: