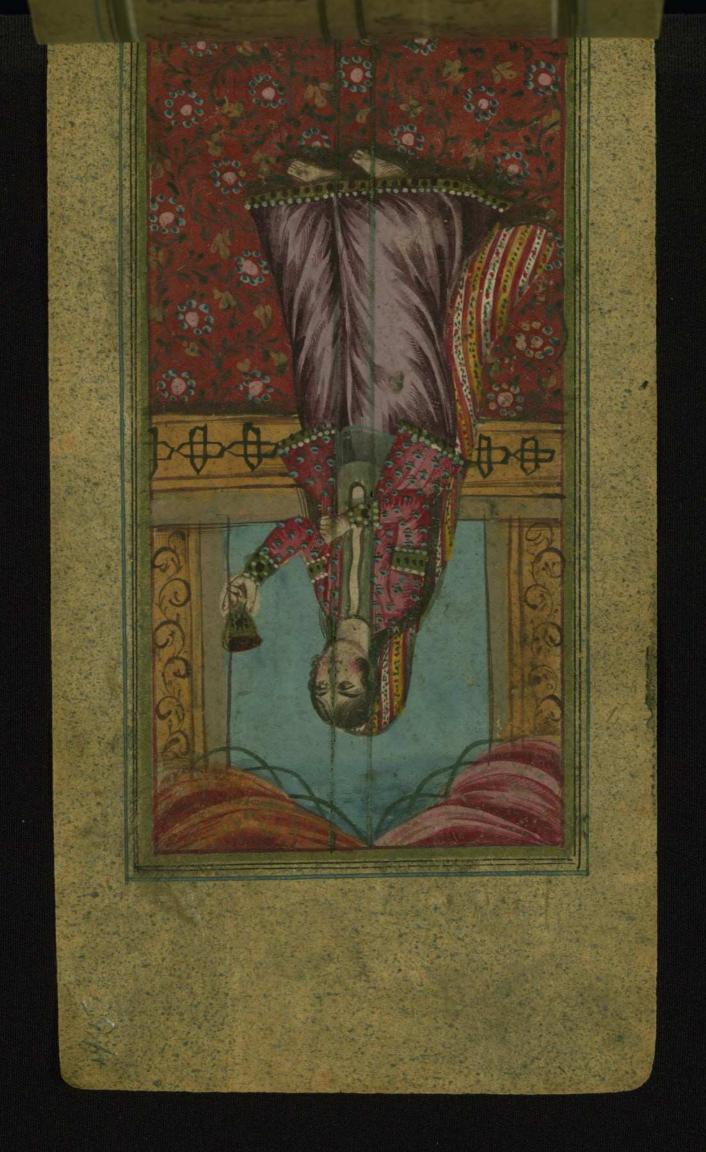

The Walters Art Museum 600 N. Charles Street Baltimore, Maryland 21201 http://www.thewalters.org/

fol. 52b:

Title: Majnūn with the wild animals

Form: Illustration

fol. 85b:

Title: A youth offers a seal (?) to his teacher

Form: Illustration

fol. 97b:

*Title:* Shīrīn admires the picture of Khusraw

Form: Illustration

fol. 100b:

Title: Fitnah carries an ox on her shoulders as Bahrām

Gūr watches

Form: Illustration

fol. 127b:

Title: A teacher and pupils

Form: Illustration

**Acquisition** Walters Art Museum, 1931, by Henry Walters bequest

**Binding** The binding is original.

Limp leather with painted cloth (no flap); Persian oblong

blue, and white

Decoration note: Fifteen illustrations; framing lines in

black, green, and red

**Decoration** 

fol. 8b:

Title: Bahrām Gūr kills a gazelle before Fitnah

Form: Illustration

fol. 9b:

Title: A holy man with a young girl

Form: Illustration

fol. 11b:

*Title:* Majnūn with the wild animals

Form: Illustration

fol. 12b:

Title: Shīrīn visits Farhād engaged in cutting rocks

Form: Illustration

fol. 13b:

Title: Khusraw watching Shīrīn bathing

Form: Illustration

fol. 14b:

Title: A sleeping mother surrounded by her daughters

(?)

Form: Illustration

fol. 16b:

Title: A boy presents a flower

Form: Illustration

fol. 45a:

Title: A woman with a cup of wine

Form: Illustration

fol. 49b:

*Title:* A dervish with a bowl for alms

Form: Illustration