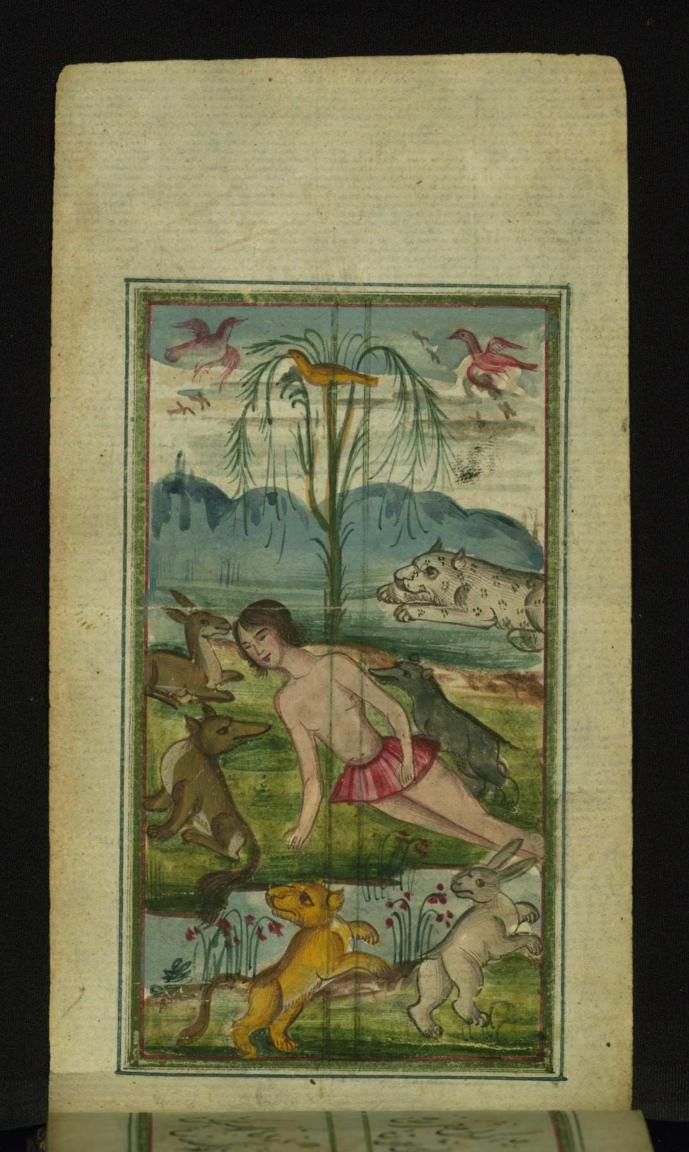

The Walters Art Museum 600 N. Charles Street Baltimore, Maryland 21201 http://www.thewalters.org/

fol. 52b:

Title: Majnūn with the wild animals

Form: Illustration

fol. 85b:

Title: A youth offers a seal (?) to his teacher

Title: A holy man with a young girl

Form: Illustration

fol. 11b:

*Title:* Majnūn with the wild animals

Form: Illustration

fol. 12b:

Title: Shīrīn visits Farhād engaged in cutting rocks

Form: Illustration