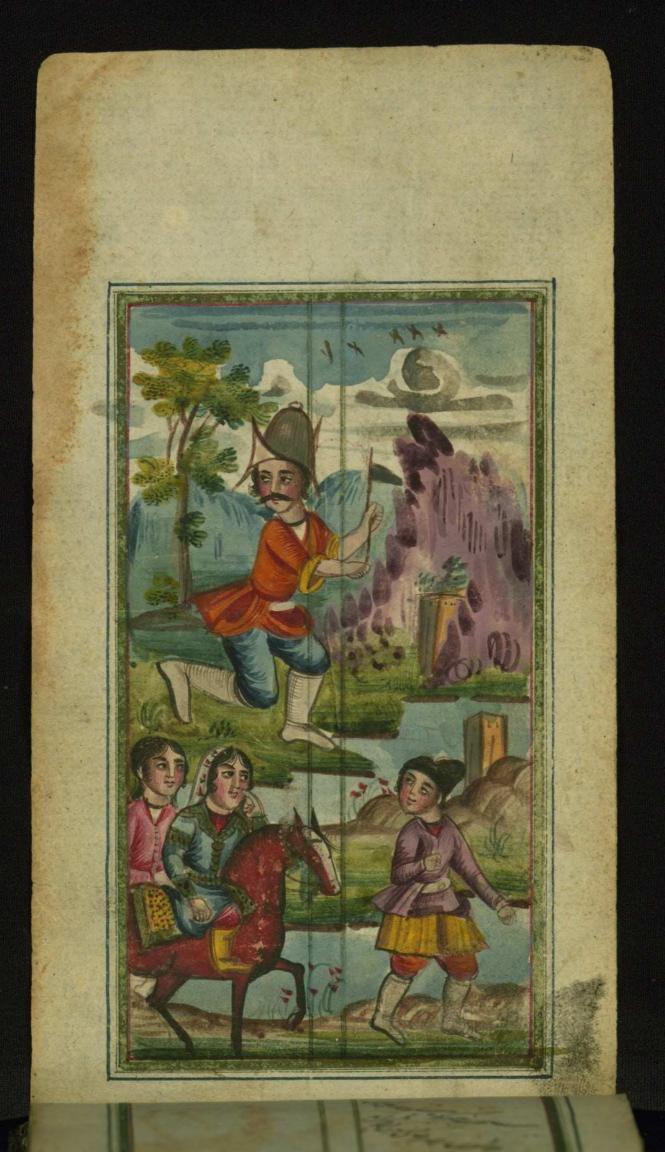

Form: Illustration

fol. 97b:

*Title:* Shīrīn admires the picture of Khusraw

Form: Illustration

fol. 100b:

Title: Fitnah carries an ox on her shoulders as Bahrām

Gūr watches

Form: Illustration