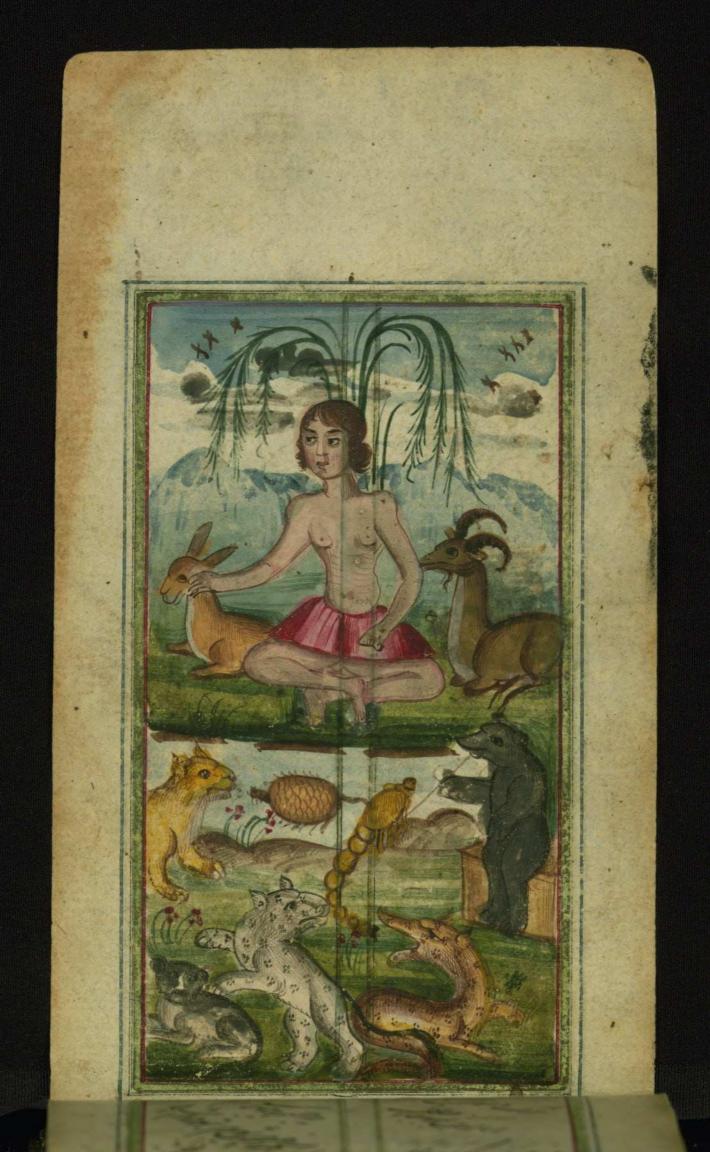

The Walters Art Museum 600 N. Charles Street Baltimore, Maryland 21201 http://www.thewalters.org/

fol. 52b:

Title: Majnūn with the wild animals

Form: Illustration

fol. 85b:

Title: A youth offers a seal (?) to his teacher

Title: A holy man with a young girl

Form: Illustration

fol. 11b:

*Title:* Majnūn with the wild animals

Form: Illustration

fol. 12b:

Title: Shīrīn visits Farhād engaged in cutting rocks

Form: Illustration