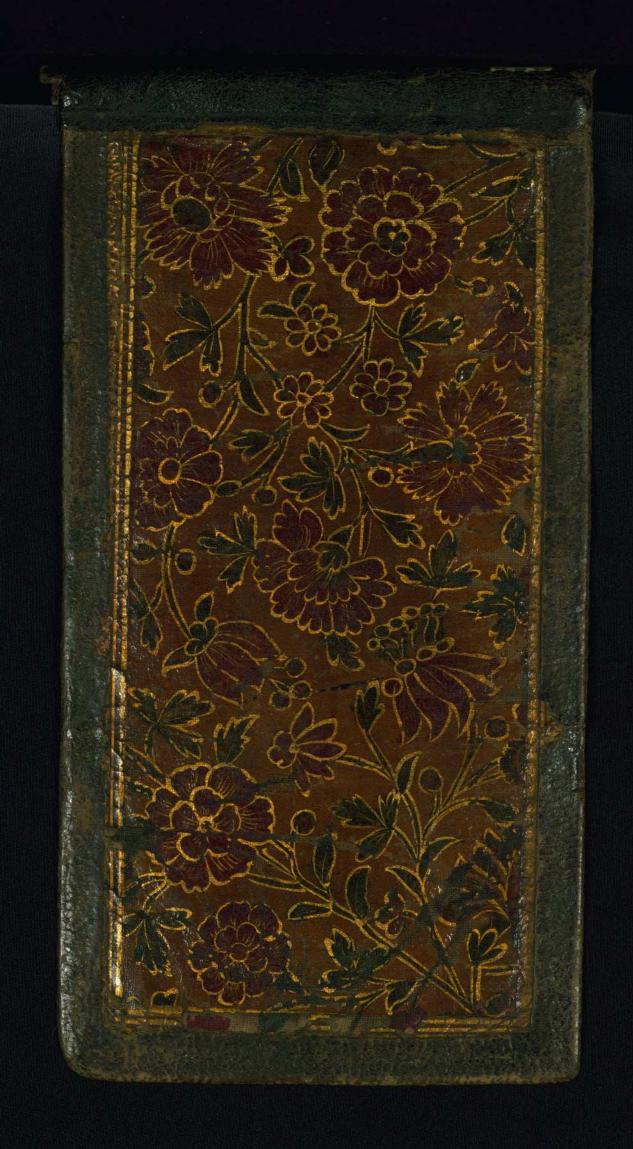

fol. 127b:

Title: A teacher and pupils

Form: Illustration

**Acquisition** Walters Art Museum, 1931, by Henry Walters bequest

**Binding** The binding is original.

Limp leather with painted cloth (no flap); Persian oblong

(safinah) format; floral decoration in the center panel

Generated: 2011-06-08 10:44 -04:00

Ḥasratnāmah-i Ṣafā (fol. 27b) and Ghazaliyāt-i Jāmī (fol. 45b)

Hand note: Written in Shikastah script in black, red,