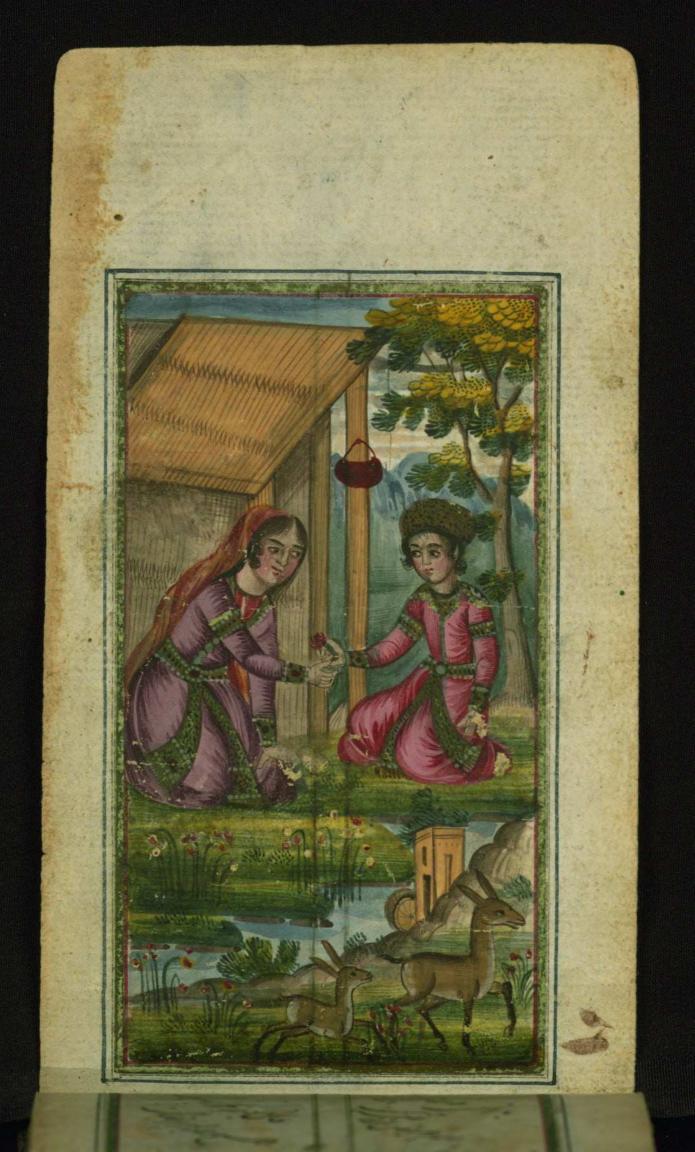

Title: A boy presents a flower

Form: Illustration

fol. 45a:

Title: A woman with a cup of wine

Form: Illustration

fol. 49b:

*Title:* A dervish with a bowl for alms

Form: Illustration