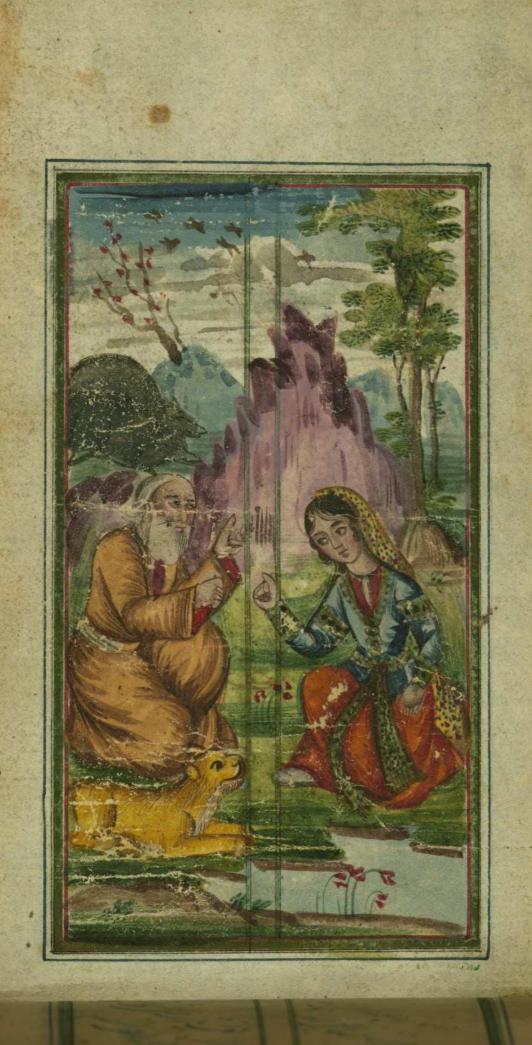

Title: A holy man with a young girl

Form: Illustration

fol. 11b:

*Title:* Majnūn with the wild animals

Form: Illustration

fol. 12b:

Title: Shīrīn visits Farhād engaged in cutting rocks

Form: Illustration