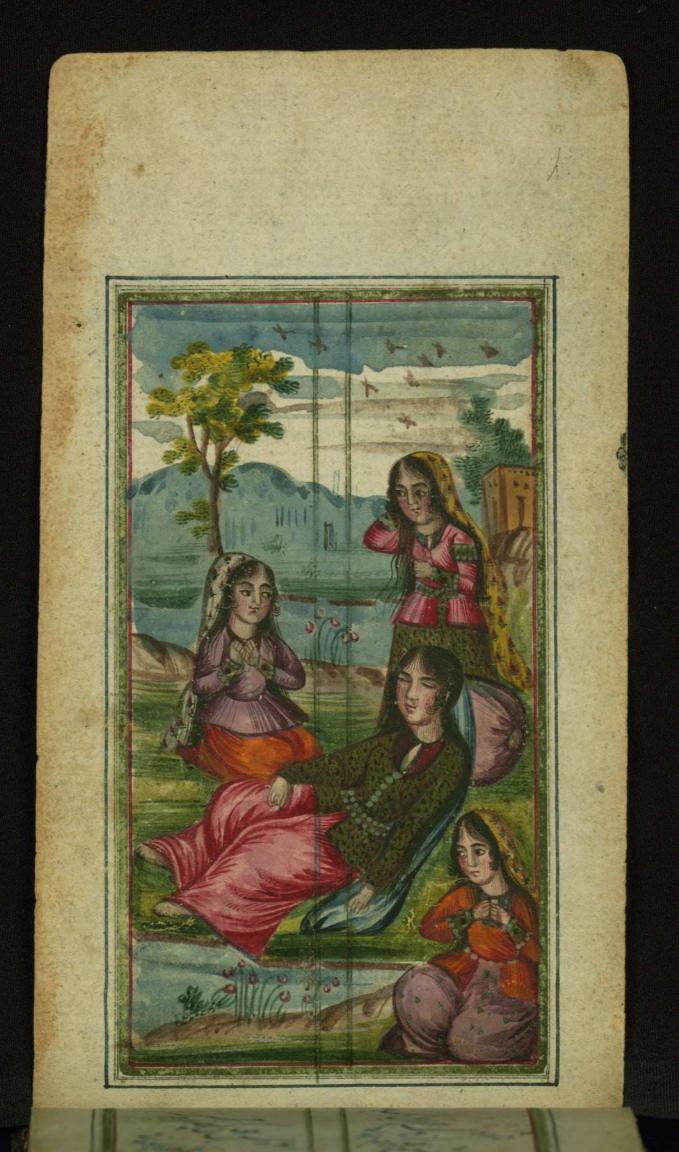

fol. 13b:

Title: Khusraw watching Shīrīn bathing

Form: Illustration

fol. 14b:

Title: A sleeping mother surrounded by her daughters

(?)

Form: Illustration

fol. 16b: