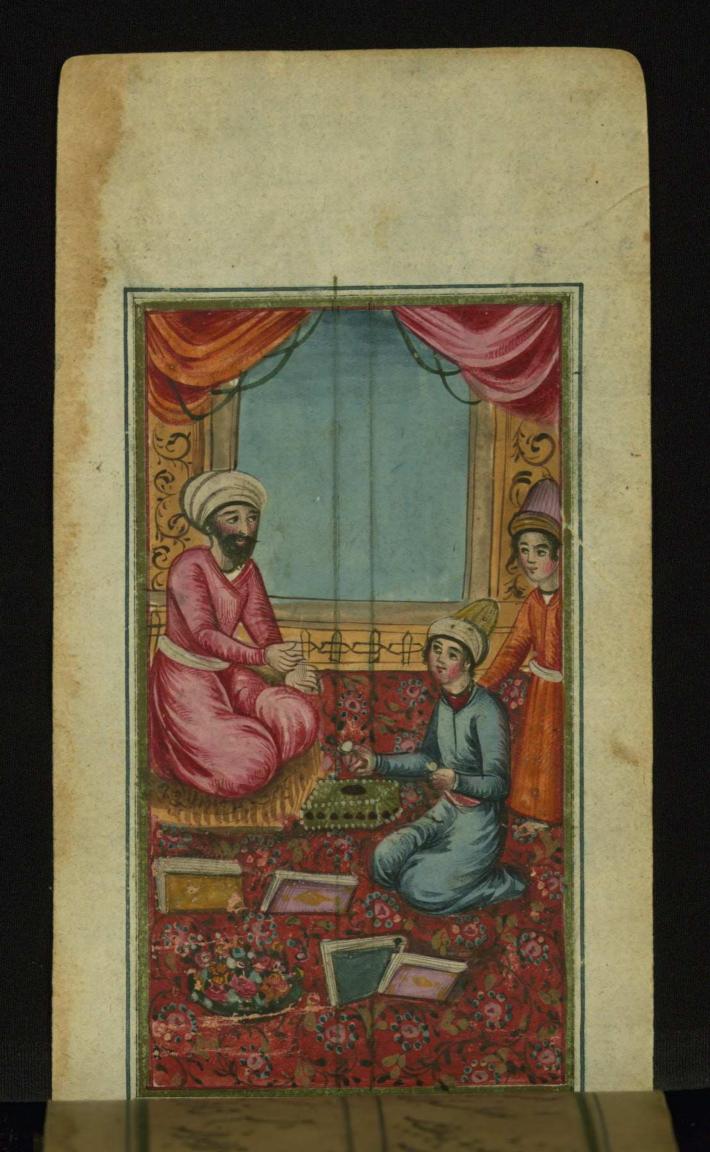

The Walters Art Museum 600 N. Charles Street Baltimore, Maryland 21201 http://www.thewalters.org/

fol. 52b:

Title: Majnūn with the wild animals

Form: Illustration

fol. 85b:

Title: A youth offers a seal (?) to his teacher