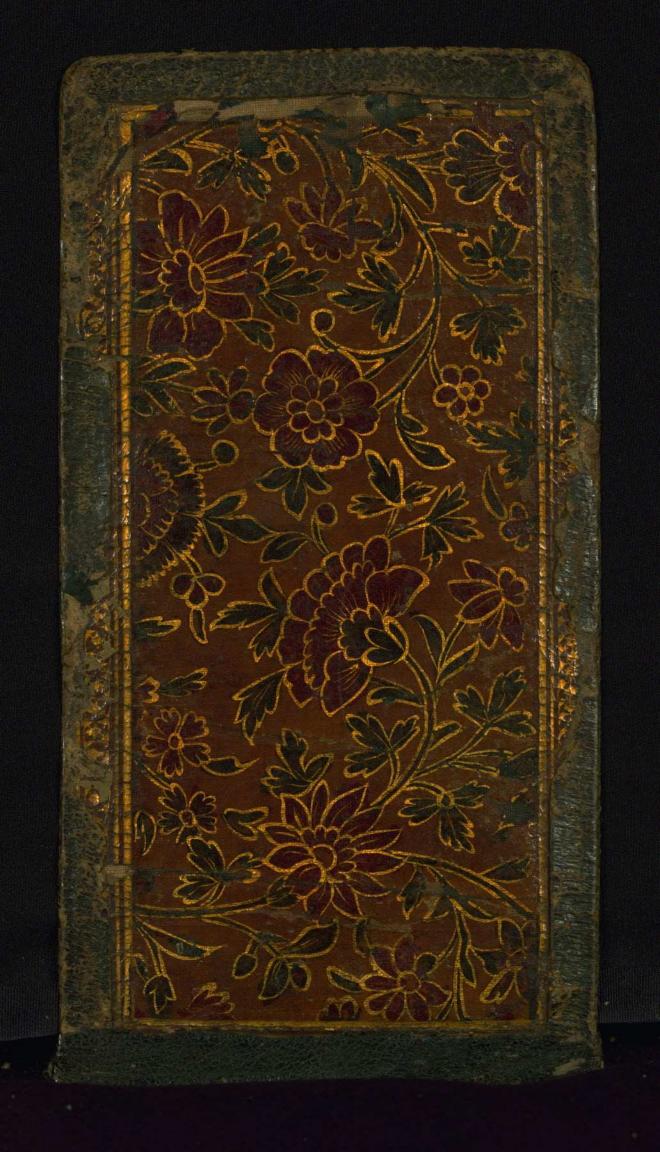

fol. 127b:

Title: A teacher and pupils

Form: Illustration

**Acquisition** Walters Art Museum, 1931, by Henry Walters bequest

**Binding** The binding is original.

Limp leather with painted cloth (no flap); Persian oblong

(safinah) format; floral decoration in the center panel

Generated: 2011-06-08 10:44 -04:00

Ḥasratnāmah-i Ṣafā (fol. 27b) and Ghazaliyāt-i Jāmī (fol. 45b)

Hand note: Written in Shikastah script in black, red,