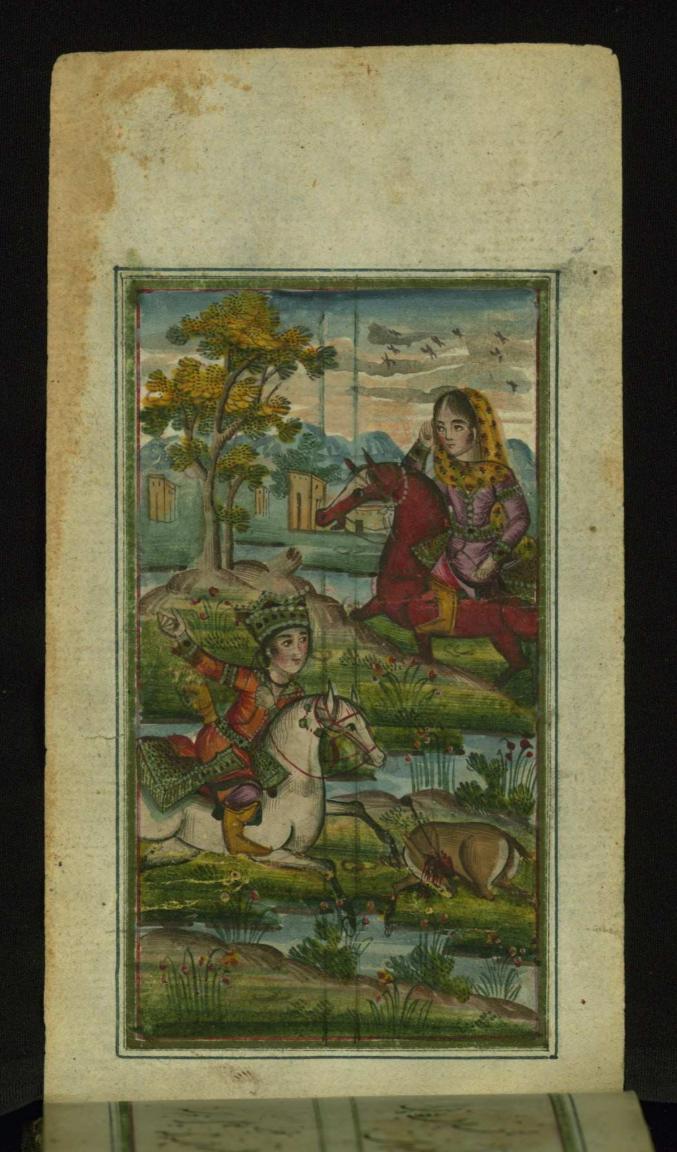

blue, and white

Decoration note: Fifteen illustrations; framing lines in

black, green, and red

**Decoration** 

fol. 8b:

Title: Bahrām Gūr kills a gazelle before Fitnah

Form: Illustration

fol. 9b: