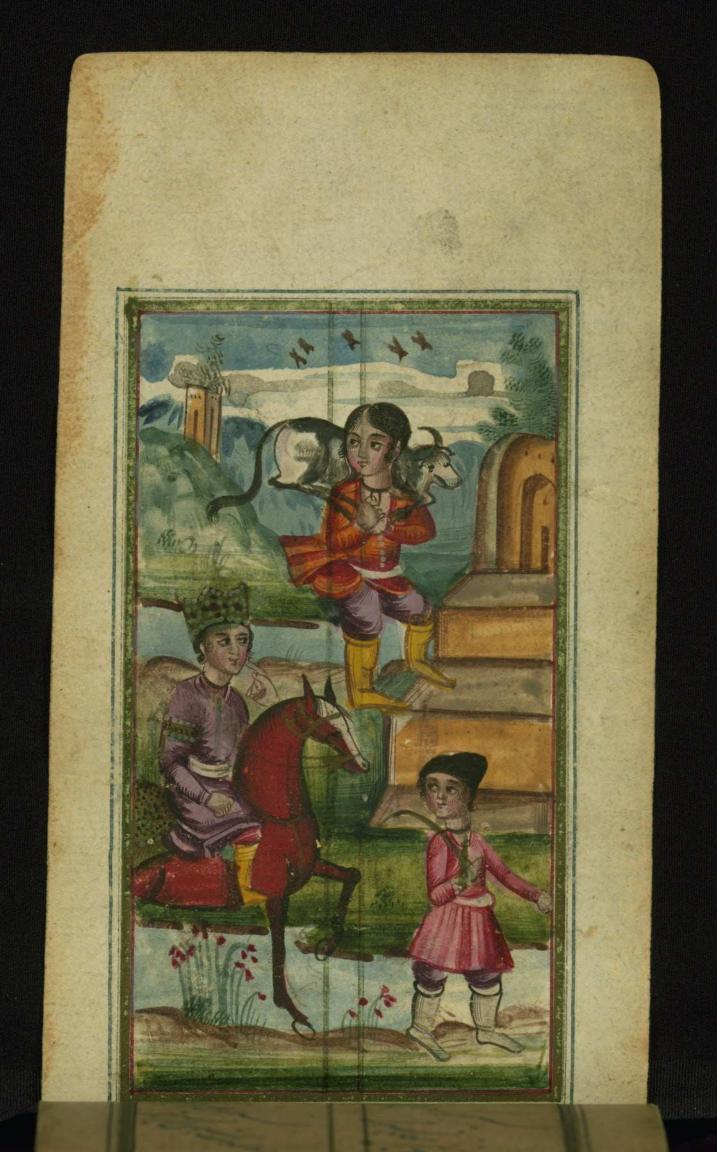

The Walters Art Museum 600 N. Charles Street Baltimore, Maryland 21201 http://www.thewalters.org/

fol. 52b:

Title: Majnūn with the wild animals

Form: Illustration

fol. 85b:

Title: A youth offers a seal (?) to his teacher

Title: A holy man with a young girl

Form: Illustration

fol. 11b:

*Title:* Majnūn with the wild animals

Form: Illustration

fol. 12b:

Title: Shīrīn visits Farhād engaged in cutting rocks

Form: Illustration