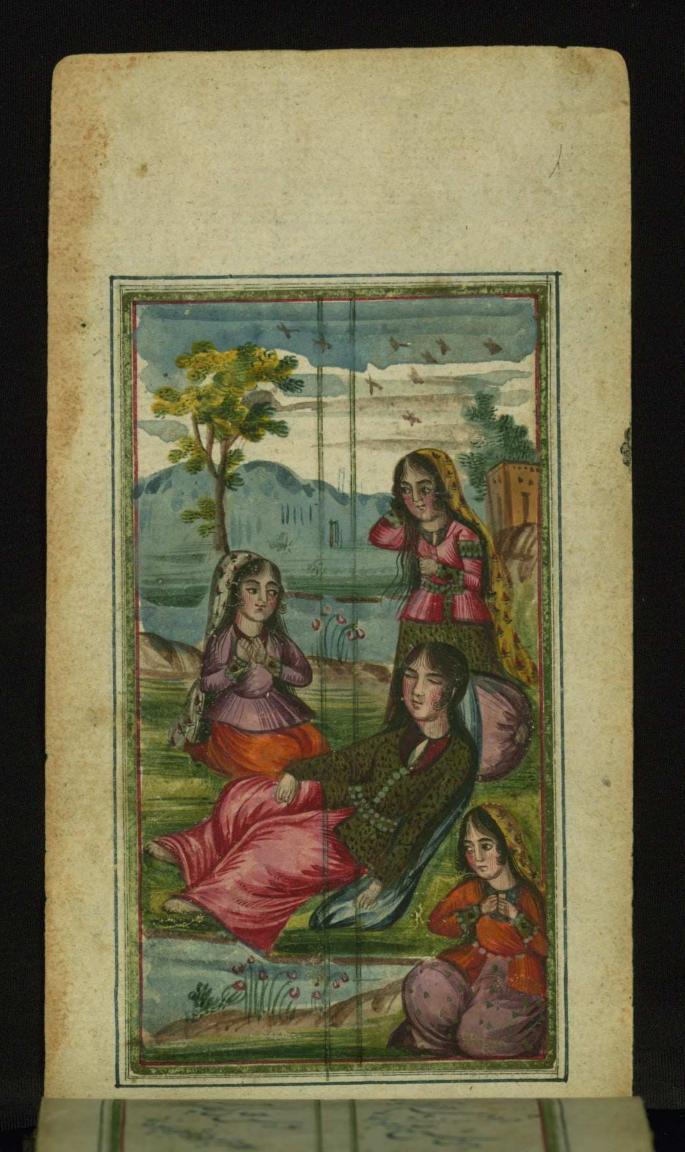

fol. 13b:

Title: Khusraw watching Shīrīn bathing

Form: Illustration

fol. 14b:

Title: A sleeping mother surrounded by her daughters

(?)

Form: Illustration

fol. 16b: