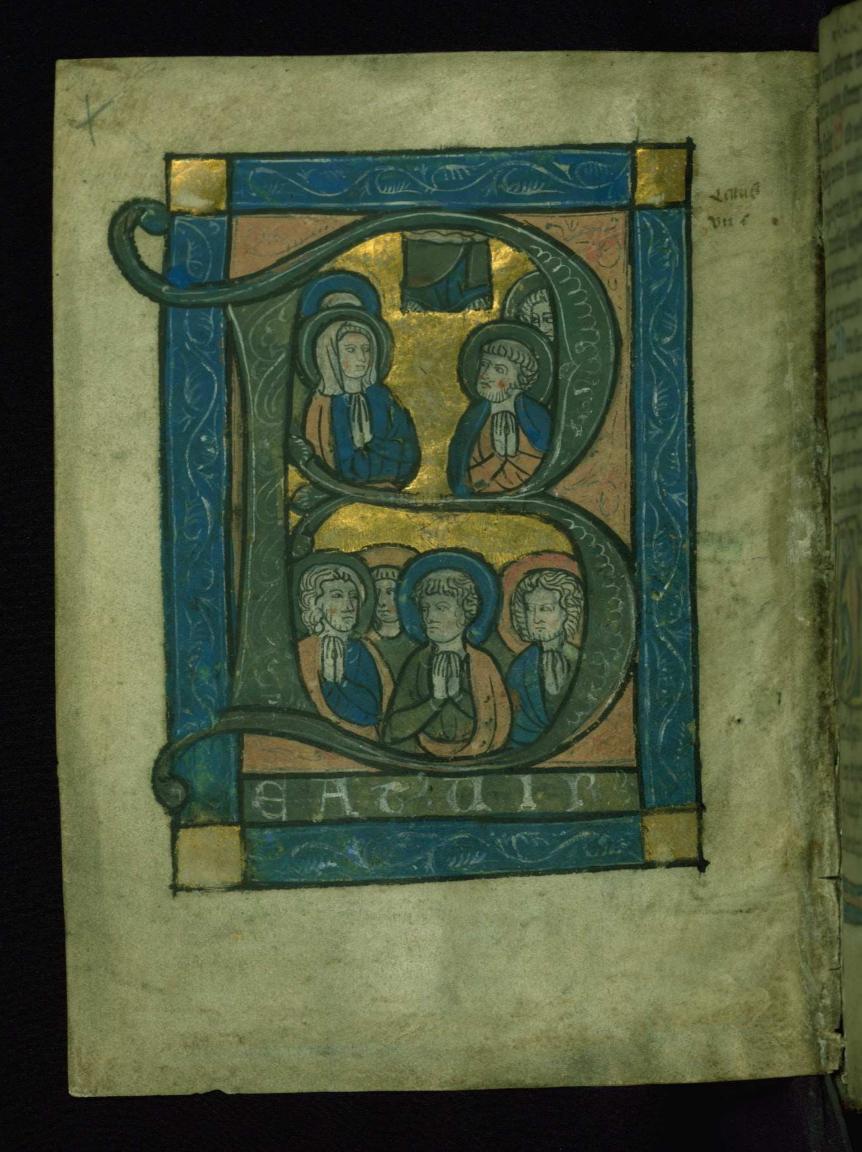

# **Decoration** fol. 1v: Title: Initial "B" with Ascension (above) and Pentecost Form: Historiated initial "B," full-page Text: Psalm 1 fol. 2r: Title: Initial "Q" with dragon Form: Inhabited initial "Q," 5 lines Text: Psalm 2 fol. 17v: Title: Initial "D" with David pointing to his mouth before the face of God Form: Historiated initial "D," 11 lines Text: Psalm 26 fol. 26v: Title: Initial "D" with David pointing to his eye before the face of God Form: Historiated initial "D," 11 lines Text: Psalm 38 fol. 35r: Title: Initial "Q" with an enthroned king Form: Historiated initial "Q," 11 lines Text: Psalm 51 fol. 35v: Title: Initial "D" with a fool taking a bite of bread Form: Historiated initial "D," 11 lines Text: Psalm 52 fol. 44r: Title: Initial "S" with David in water below, and God blessing him above