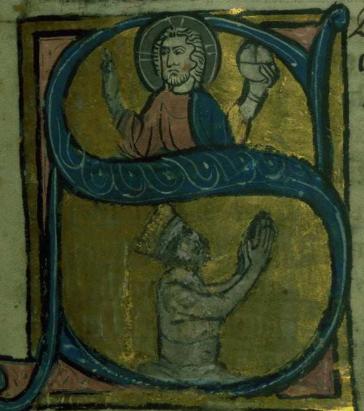

# **Decoration** fol. 1v: Title: Initial "B" with Ascension (above) and Pentecost Form: Historiated initial "B," full-page Text: Psalm 1 fol. 2r: Title: Initial "Q" with dragon Form: Inhabited initial "Q," 5 lines Text: Psalm 2 fol. 17v: Title: Initial "D" with David pointing to his mouth before the face of God Form: Historiated initial "D," 11 lines Text: Psalm 26 fol. 26v: Title: Initial "D" with David pointing to his eye before the face of God Form: Historiated initial "D," 11 lines Text: Psalm 38 fol. 35r: Title: Initial "Q" with an enthroned king Form: Historiated initial "Q," 11 lines Text: Psalm 51 fol. 35v: Title: Initial "D" with a fool taking a bite of bread Form: Historiated initial "D," 11 lines Text: Psalm 52 fol. 44r: Title: Initial "S" with David in water below, and God blessing him above