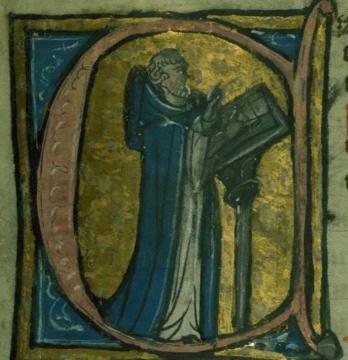

Text: Psalm 97

fol. 65r:

Title: Initial "D" with David praying before face of God

Form: Historiated initial "D," 9 lines

Text: Psalm 101

fol. 74r:

Title: Initial "D" with God enthroned, blessing and

holding a crossed globe