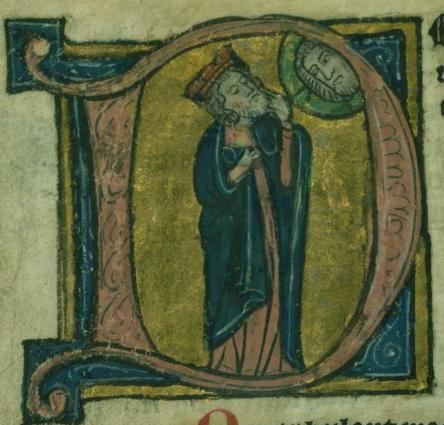

after fol. 34, probably during rebinding in fifteenth century, beginning "Amplius laua me domine," and with versicles for Vespers on Passion Sunday on the back *Decoration note:* Major psalm divisions marked with historiated initials, fols. 1v, 17v, 26v, 35r-v, 44r, 54r, 64r, 65r, 74r, and 84v; inhabited initial marks Psalm 2, fol. 2r

# **Decoration** fol. 1v: Title: Initial "B" with Ascension (above) and Pentecost Form: Historiated initial "B," full-page Text: Psalm 1 fol. 2r: Title: Initial "Q" with dragon Form: Inhabited initial "Q," 5 lines Text: Psalm 2 fol. 17v: Title: Initial "D" with David pointing to his mouth before the face of God Form: Historiated initial "D," 11 lines Text: Psalm 26 fol. 26v: Title: Initial "D" with David pointing to his eye before the face of God Form: Historiated initial "D," 11 lines Text: Psalm 38 fol. 35r: Title: Initial "Q" with an enthroned king Form: Historiated initial "Q," 11 lines Text: Psalm 51 fol. 35v: Title: Initial "D" with a fool taking a bite of bread Form: Historiated initial "D," 11 lines Text: Psalm 52 fol. 44r: Title: Initial "S" with David in water below, and God blessing him above