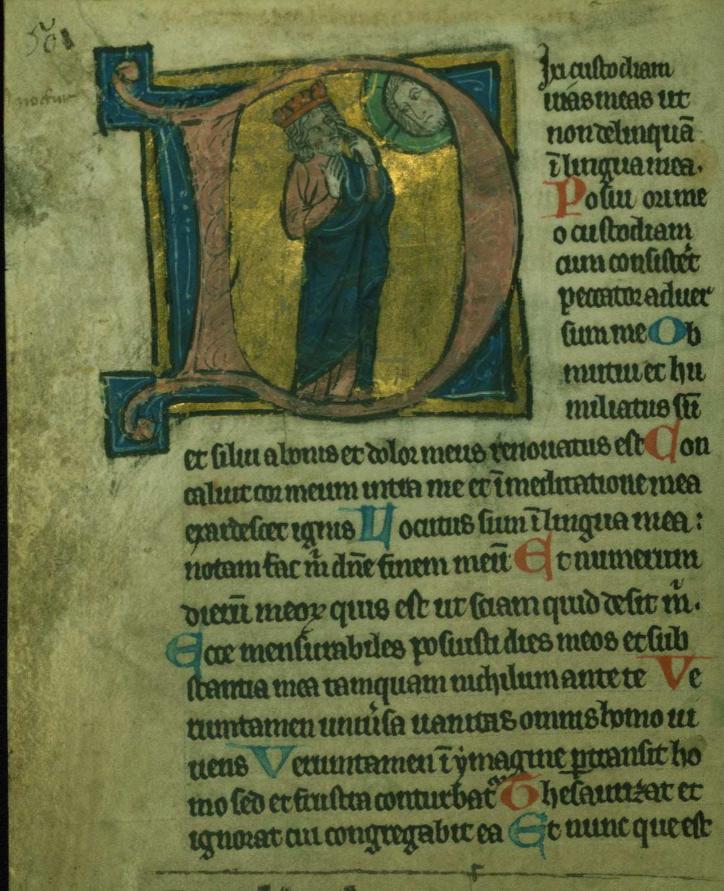

after fol. 34, probably during rebinding in fifteenth century, beginning "Amplius laua me domine," and with versicles for Vespers on Passion Sunday on the back *Decoration note:* Major psalm divisions marked with historiated initials, fols. 1v, 17v, 26v, 35r-v, 44r, 54r, 64r, 65r, 74r, and 84v; inhabited initial marks Psalm 2, fol. 2r

# **Decoration** fol. 1v: Title: Initial "B" with Ascension (above) and Pentecost Form: Historiated initial "B," full-page Text: Psalm 1 fol. 2r: Title: Initial "Q" with dragon Form: Inhabited initial "Q," 5 lines Text: Psalm 2 fol. 17v: Title: Initial "D" with David pointing to his mouth before the face of God Form: Historiated initial "D," 11 lines Text: Psalm 26 fol. 26v: Title: Initial "D" with David pointing to his eye before the face of God Form: Historiated initial "D," 11 lines Text: Psalm 38 fol. 35r: Title: Initial "Q" with an enthroned king Form: Historiated initial "Q," 11 lines Text: Psalm 51 fol. 35v: Title: Initial "D" with a fool taking a bite of bread Form: Historiated initial "D," 11 lines Text: Psalm 52 fol. 44r: Title: Initial "S" with David in water below, and God blessing him above