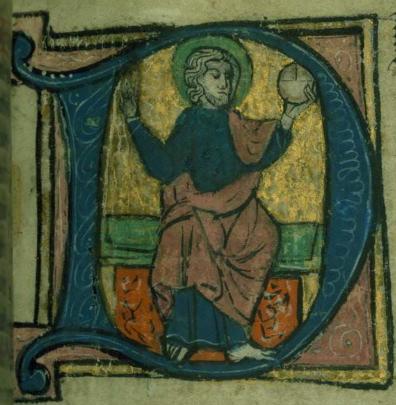

Text: Psalm 97

fol. 65r:

Title: Initial "D" with David praying before face of God

Form: Historiated initial "D," 9 lines

Text: Psalm 101

fol. 74r:

Title: Initial "D" with God enthroned, blessing and

holding a crossed globe