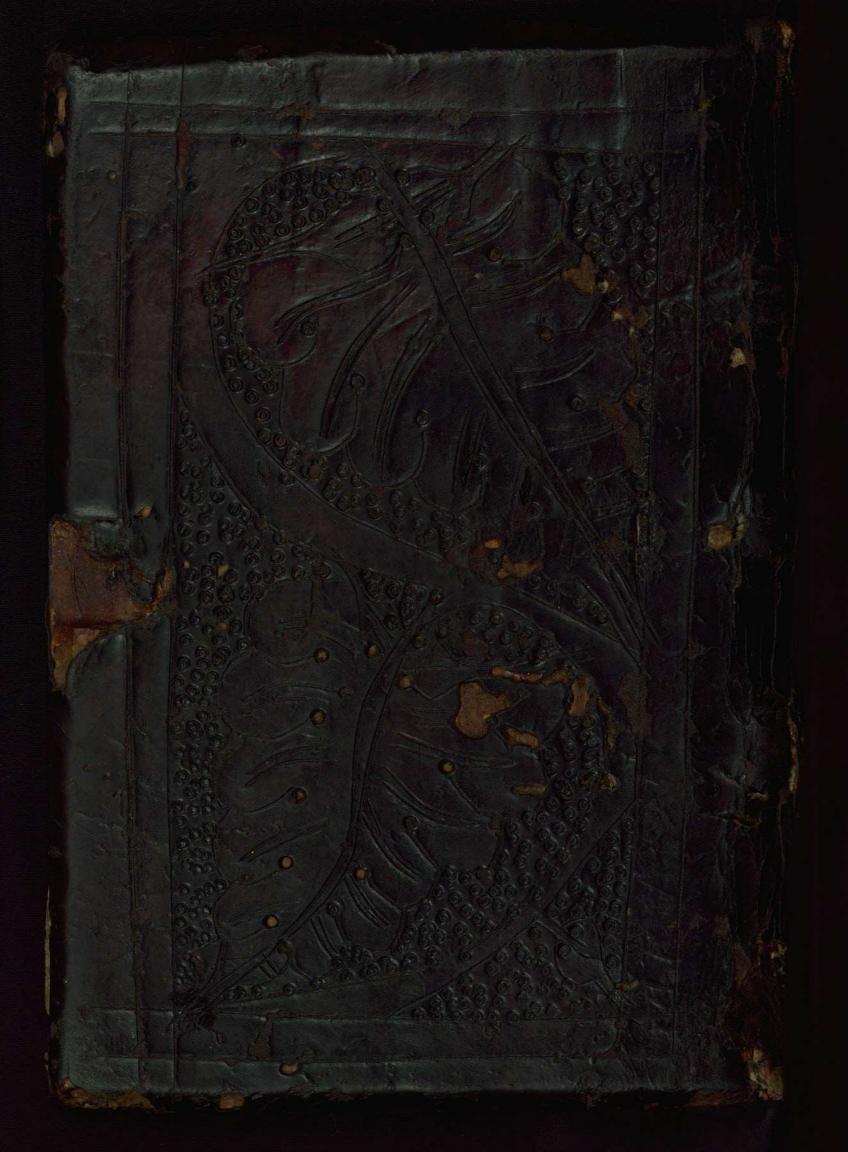

Hand note: Two different hands, one fourteenth and one

fifteenth century

**Decoration** fol. 1r:

Title: Initial "P"

Form: Text page with initial "P," 3 lines

Binding

The binding is original.

Fifteenth-century dark brown calf on wood boards embellished with cuir-ciselé leaf patterns; the design is executed by incised outline, against a ground with impressions of circular punches; two vertical undulating vines of trefoils and of large pointed leaves decorate the upper cover; the lower is filled by a single vine with large leaves; one clasp, now missing, was fastened onto a pin in