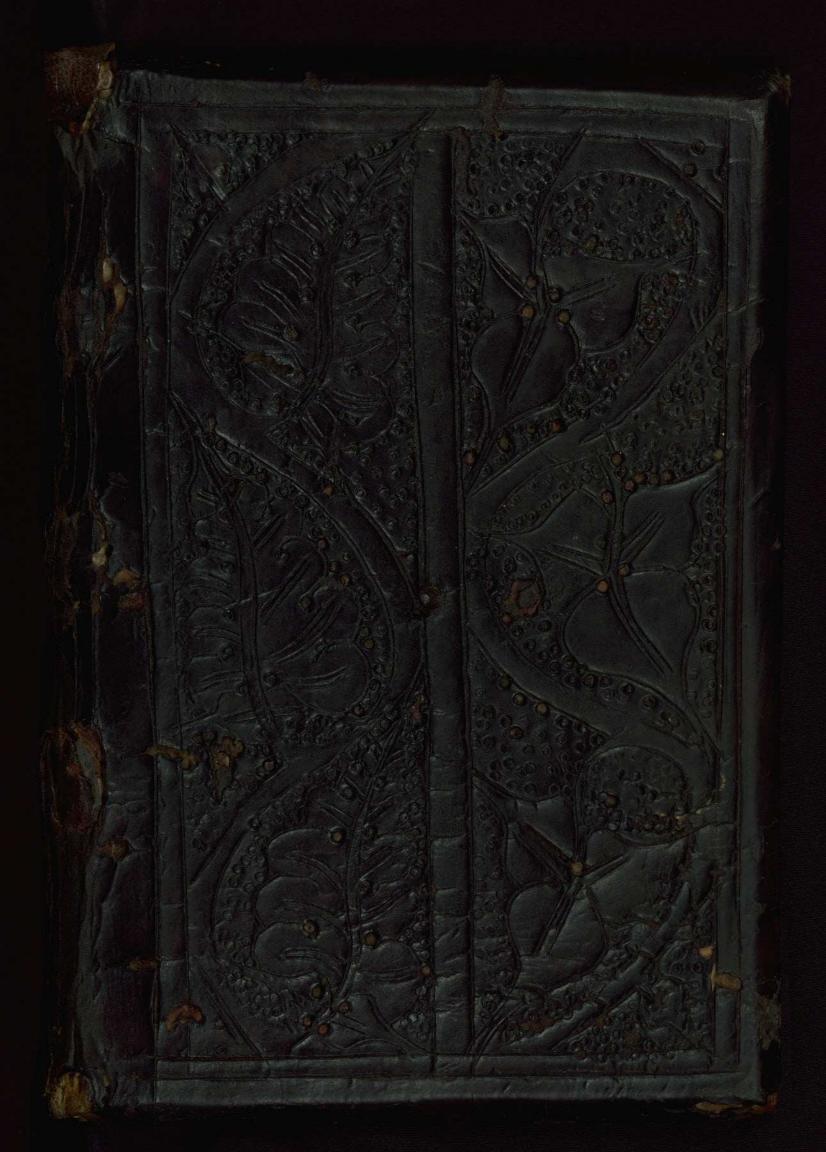

Hand note: Two different hands, one fourteenth and one

fifteenth century

**Decoration** fol. 1r:

Title: Initial "P"

Form: Text page with initial "P," 3 lines

Binding

The binding is original.

Fifteenth-century dark brown calf on wood boards embellished with cuir-ciselé leaf patterns; the design is executed by incised outline, against a ground with impressions of circular punches; two vertical undulating vines of trefoils and of large pointed leaves decorate the upper cover; the lower is filled by a single vine with large leaves; one clasp, now missing, was fastened onto a pin in