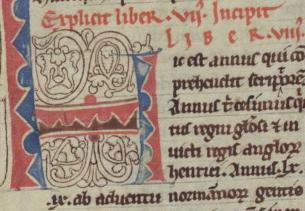

fols. 1r - 1r:

Title: Preface

Author: Henry, of Huntingdon, 1084?-1155

*Rubric:* In hoc volumine continentur historia anglorum noviter edita ab henrico huntendunensi archidiacono libri x

*Incipit:* Primus liber est de regno romanorum in britannia

fols. 1r - 2r:

Title: Prologue

*Rubric:* Incipit hystoria anglorum edita a venerabili archidiacono huntendone henrico. Que quidem a primo adventu romanorum in angliam. qui in ea optinuerunt dominatum: usque ad tercium decimum annum regis stephani pro tenditur

Incipit: Cum in omni fere litterarum studio dulce laboris

|            | <ul> <li>fols. 2r - 107v:</li> <li>Title: Historia Anglorum</li> <li>Rubric: De situ et statu britannie maioris in anglie</li> <li>Incipit: Britannia igitur beatissima est</li> <li>Text note: Incomplete: missing parts of Book 7 (from</li> <li>"Misit autem rex in mare" to "Tenet igitur curiam</li> <li>suam," and from "confligens cepit comitem predictum"</li> <li>to "moiorem dums. Pipinus Karolini"</li> </ul> |
|------------|----------------------------------------------------------------------------------------------------------------------------------------------------------------------------------------------------------------------------------------------------------------------------------------------------------------------------------------------------------------------------------------------------------------------------|
|            | <i>fols. 107v - 107v:</i><br><i>Title:</i> Register of Kings in Latin<br><i>Contents:</i> Register of English kings beginning with<br>"Alfridus" and ending with Humfrey, Duke of<br>Gloucester (d. 1477); appended to the final column of<br>the original text                                                                                                                                                            |
|            | fols. 106v - 107r:<br>Title: Register of Kings in Middle English<br>Contents: Fifteenth-century marginal list in Middle<br>English of the rulers of England, from Lud to Hubba,<br>taken from the Brut chronicles (The Brute or The<br>Chronicles of England, ed. Friedrich Brie, pt. I, Early<br>English Text Society no. 131, 1906, pp. 30-100);<br>identified as such by Charles F. Briggs                              |
| Decoration | <i>fol. 1r:</i><br><i>Title:</i> Decorated initial "P"<br><i>Form:</i> Initial "P," 20 lines<br><i>Text:</i> Historia Anglorum, Preface                                                                                                                                                                                                                                                                                    |
|            | <i>fol. 1v</i> :<br><i>Title:</i> Decorated initial "C"<br><i>Form:</i> Initial "C," 6 lines<br><i>Text:</i> Historia Anglorum, Preface                                                                                                                                                                                                                                                                                    |
|            | <i>fol. 2r:</i><br><i>Title:</i> Decorated initial "B"<br><i>Form:</i> Initial "B," 7 lines<br><i>Text:</i> Historia Anglorum, Book 1                                                                                                                                                                                                                                                                                      |
|            | <i>fol. 13v:</i><br><i>Title:</i> Decorated initial "T"<br><i>Form:</i> initial "T," 6 lines                                                                                                                                                                                                                                                                                                                               |