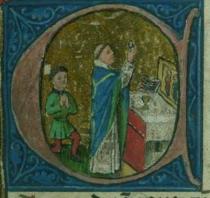

Text: Psalm 80

fol. 73r:

Title: Initial "C" with elevation of the Host, and man

kneeling

Form: Historiated initial "C," 8 lines

Text: Psalm 97

fol. 74r:

Title: Initial "D" with Godhead above David in prayer