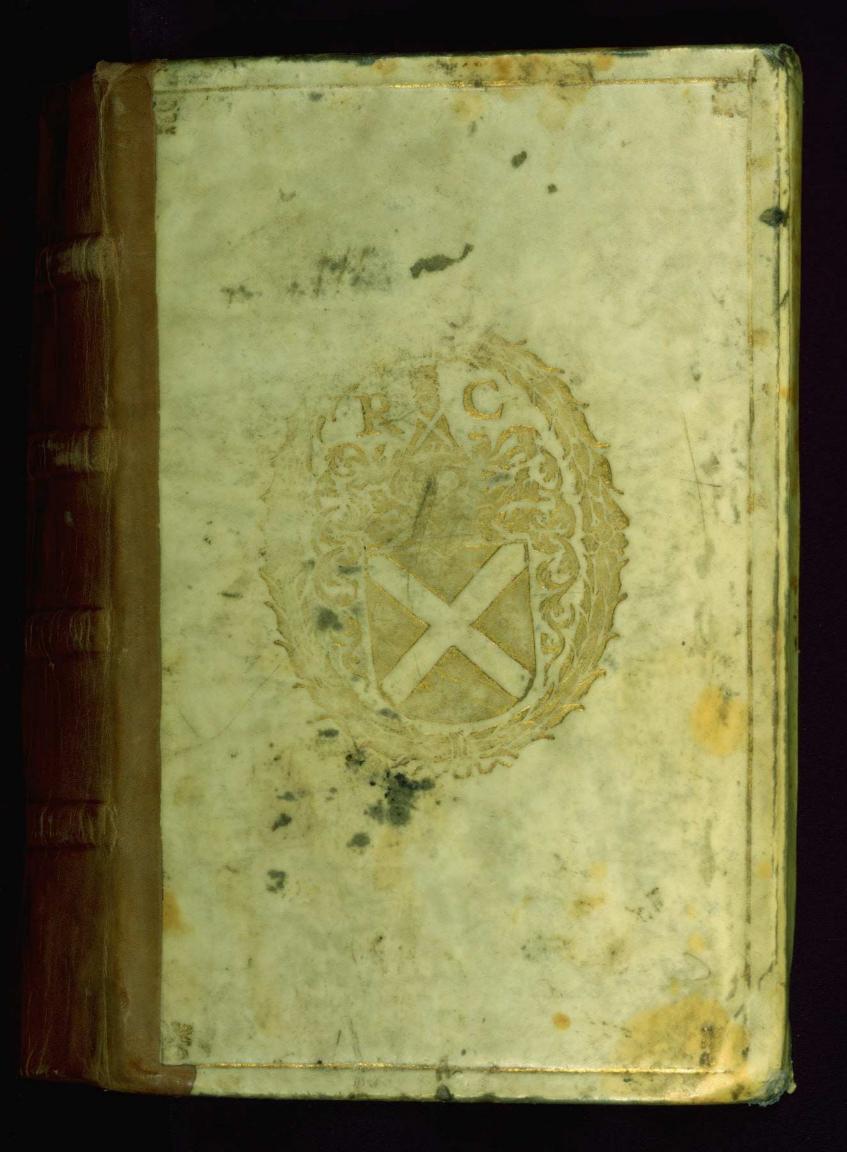

Text: Sanctorale: St. Lambert

**Binding** 

The binding is not original.

Seventeenth-century Flemish stiff-board vellum; sides bent to form 8-mm flap at fore-edge; re-backed; re-sewn on four double cords; gilt fillet frame, corner fleurons, centered oval formed of gilt laurel; gilt armorial shield inside oval surmounted by crest with horned man, flanked by monogram "R C;" modern endbands; brown leather fore-edge tabs

Rebound in the seventeenth century for a member of the Surlet de Chokier family of Liège (armorial shield and monogram on binding)

Owned by Albertus of Liedekerke, 1725 (ex libris, his collection number "1543" on first front flyleaf recto)