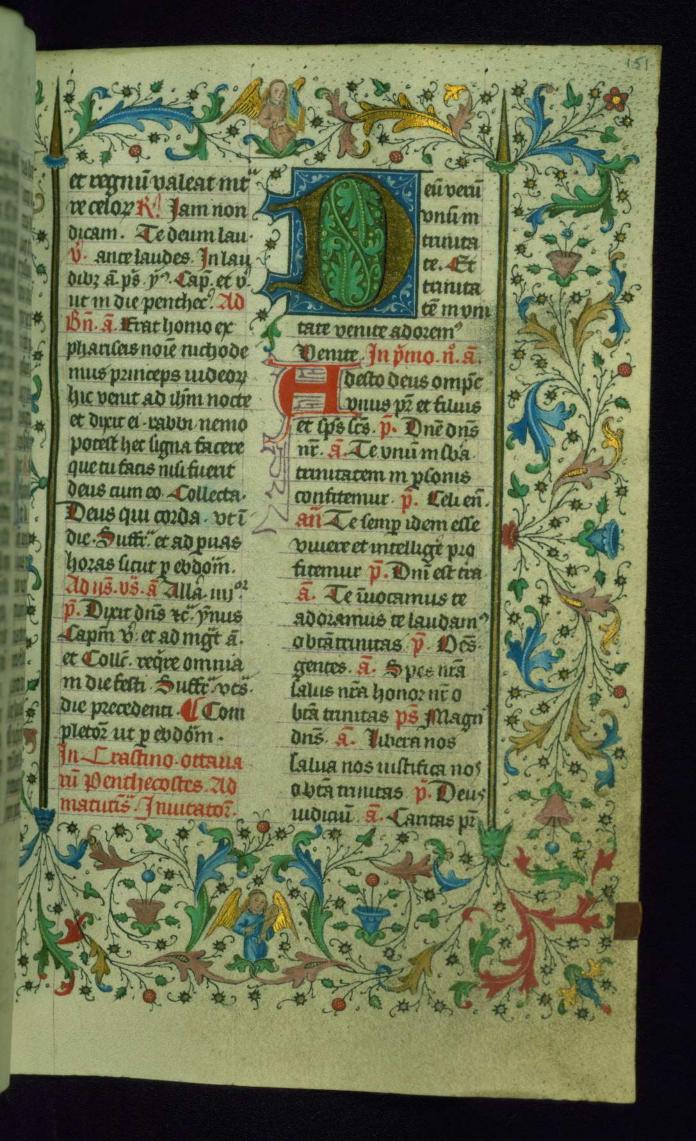

Contents: Fols. 140v-141r: Pentecost vigil; fols. 141r-151r: Pentecost; fols. 151r-156r: Pentecost octave; fols. 156r-280r: Antiphon for Vespers of Corpus Christi through the xxiv week after Pentecost octave