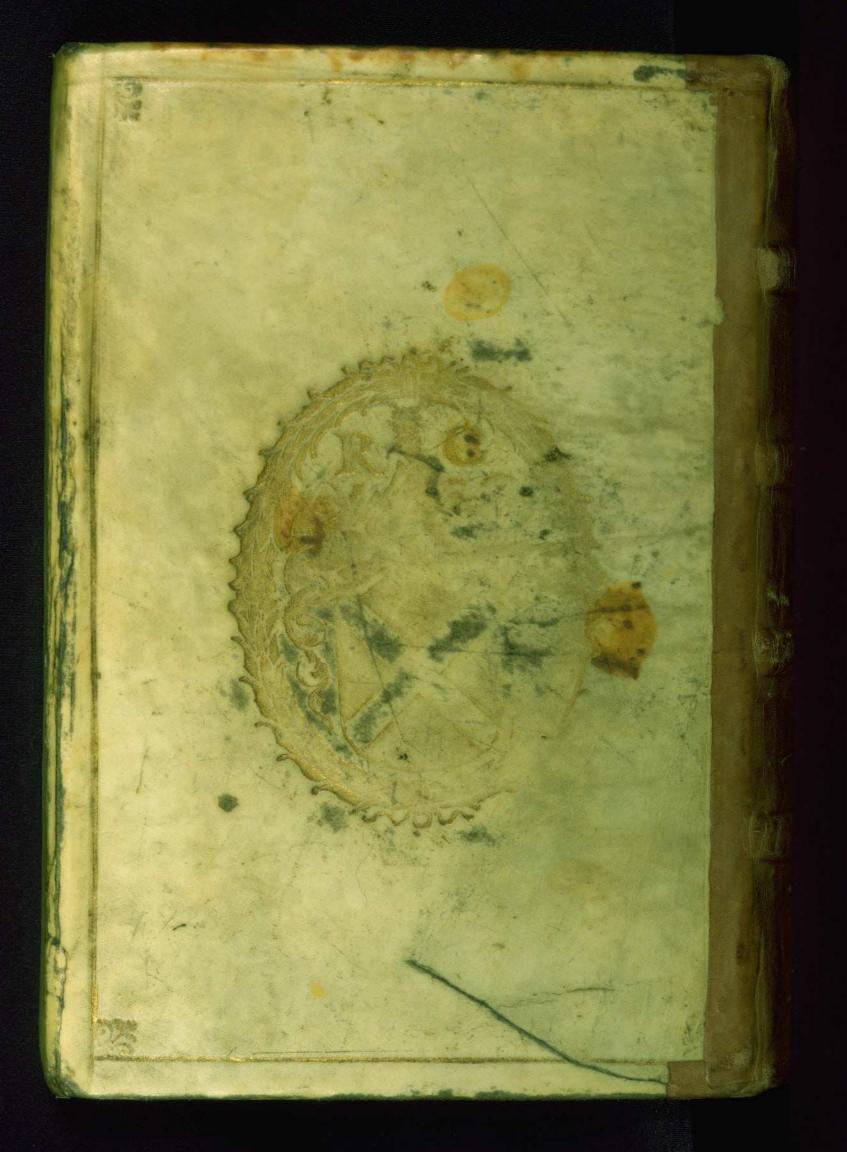

Text: Sanctorale: St. Lambert

**Binding** 

The binding is not original.

Seventeenth-century Flemish stiff-board vellum; sides bent to form 8-mm flap at fore-edge; re-backed; re-sewn on four double cords; gilt fillet frame, corner fleurons, centered oval formed of gilt laurel; gilt armorial shield inside oval surmounted by crest with horned man, flanked by monogram "R C;" modern endbands; brown leather fore-edge tabs

### **Provenance**

Probably made in Liège for laymen, ca. 1420; completed for ecclesiastical use of Notre-Dame and St.-Lambert in Liège; armorial shield worn by black-haired, bearded man with horns in Beatus initial on fol. 7v; layman portrayed on fol. 21v; shields in the borders of fols. 39v, 85v, 396v, and 459v are erased or altered by overpainting

Rebound in the seventeenth century for a member of the Surlet de Chokier family of Liège (armorial shield and monogram on binding)

Owned by Albertus of Liedekerke, 1725 (ex libris, his collection number "1543" on first front flyleaf recto)