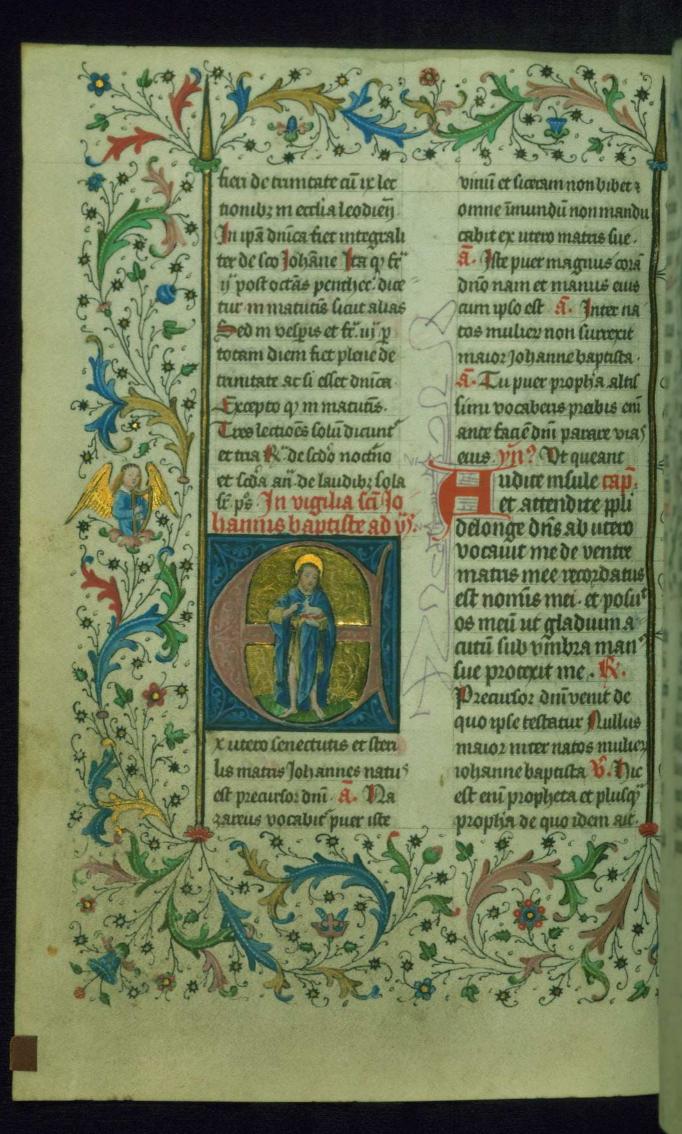

Title: Initial "P" with the bosom of Abraham, and small

miniature of hell

Form: Historiated initial "P," 5 lines, and small

miniature, 9 lines

Text: Office of the Dead: Vigil

fol. 140v:

Title: Initial "L" with Holy Spirit as dove

fol. 285v:

Title: Initial "E" with John the Baptist holding the Lamb

Form: Historiated initial "E," 8 lines *Text:* Sanctorale: John the Baptist

fol. 292r:

*Title:* Initial "P" with Peter and Paul *Form:* Historiated initial "P," 8 lines *Text:* Sanctorale: SS. Peter and Paul