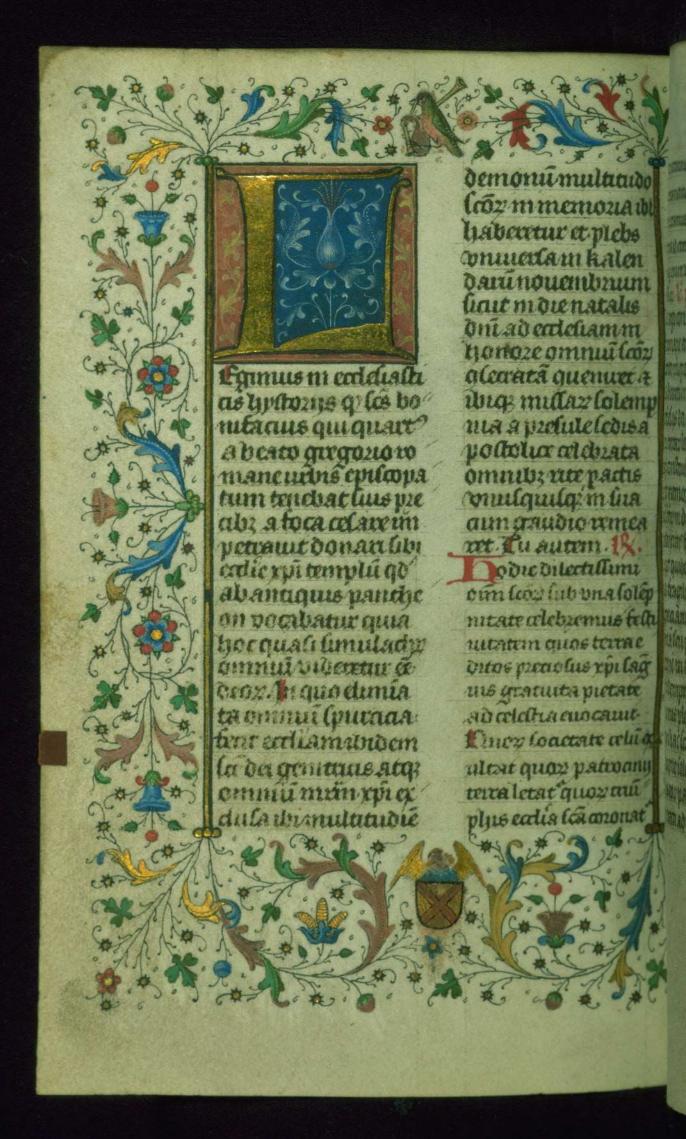

*Text:* Sanctorale: Assumption of the Virgin

fol. 379r:

*Title:* Initial "O" with the Virgin of Humility

Form: Historiated initial "O," 8 lines *Text:* Sanctorale: Nativity of the Virgin

fol. 396v:

*Title:* Initial "E" with St. Lambert *Form:* Historiated initial "E," 8 lines