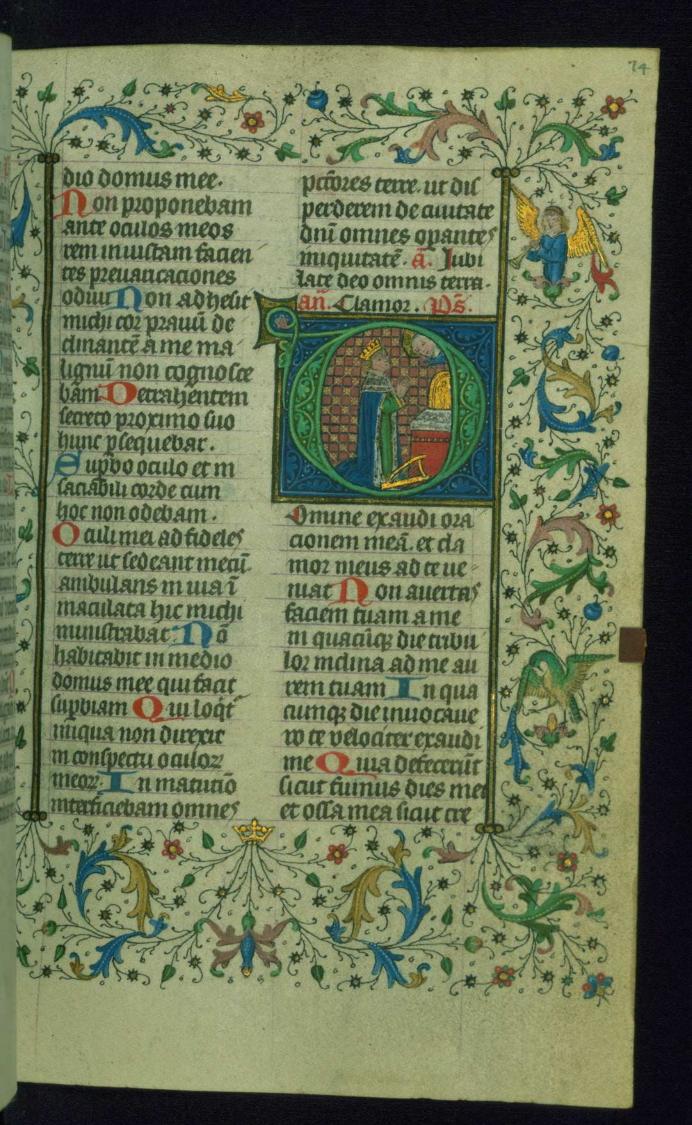

Title: Initial "P" with the bosom of Abraham, and small

miniature of hell

Form: Historiated initial "P," 5 lines, and small

miniature, 9 lines

Text: Office of the Dead: Vigil

fol. 140v:

Title: Initial "L" with Holy Spirit as dove