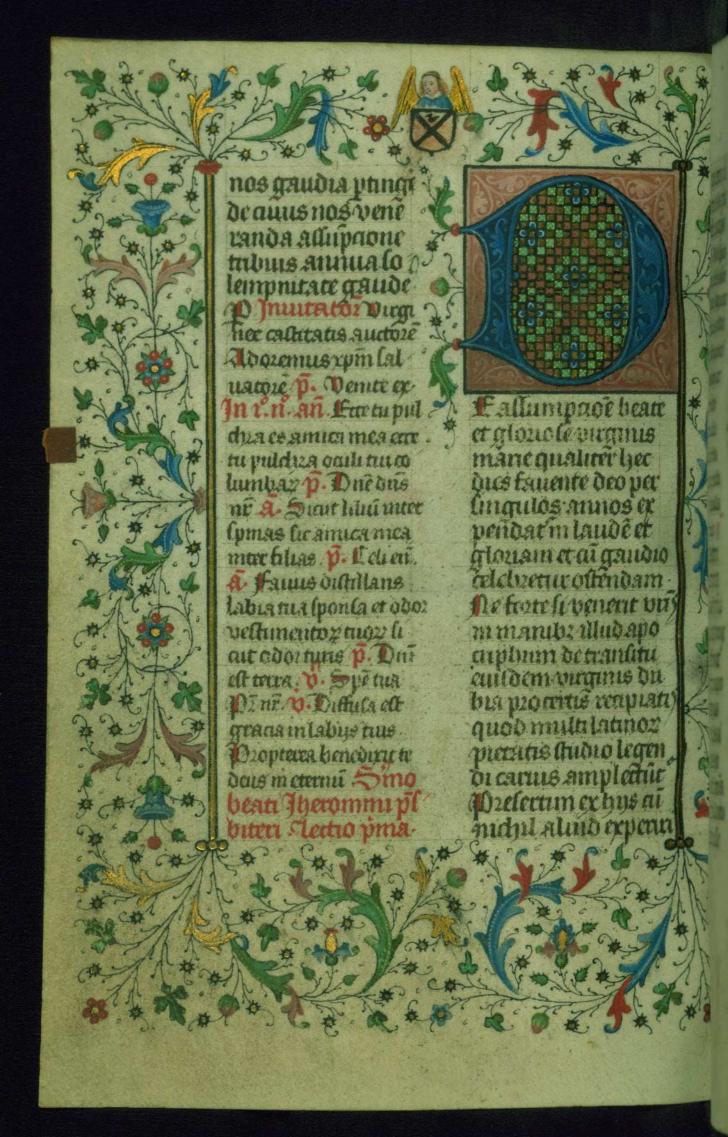

Form: Historiated initial "L," 8 lines

Text: Temporale: Pentecost vigil

fol. 156r:

Title: Initial "S" with angels holding gold monstrance

Form: Historiated initial "S," 8 lines Text: Temporale: Corpus Christi