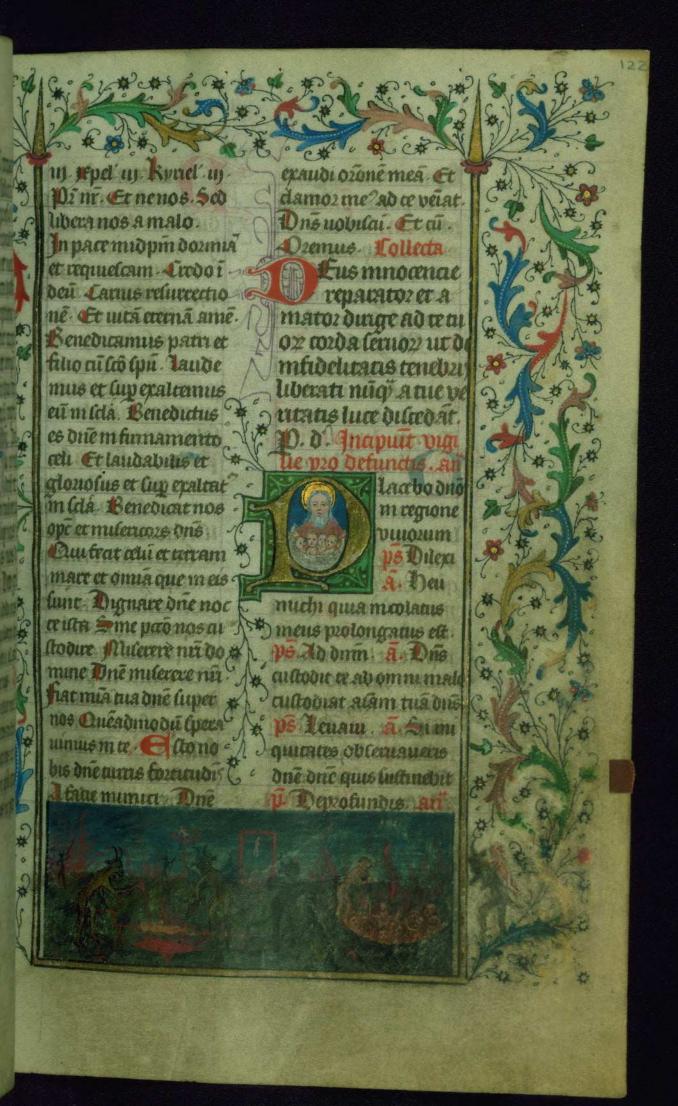

Decoration note: Historiated initial fol. 122r; in the bottom margin of the same page is a horizontal band

with pictures of hell

fols. 130r - 139v:

*Title:* Hymns

Rubric: In sancto festo Penthecostes. Ymnus.

Title: Initial "P" with the bosom of Abraham, and small

miniature of hell

Form: Historiated initial "P," 5 lines, and small

miniature, 9 lines

Text: Office of the Dead: Vigil

fol. 140v:

Title: Initial "L" with Holy Spirit as dove