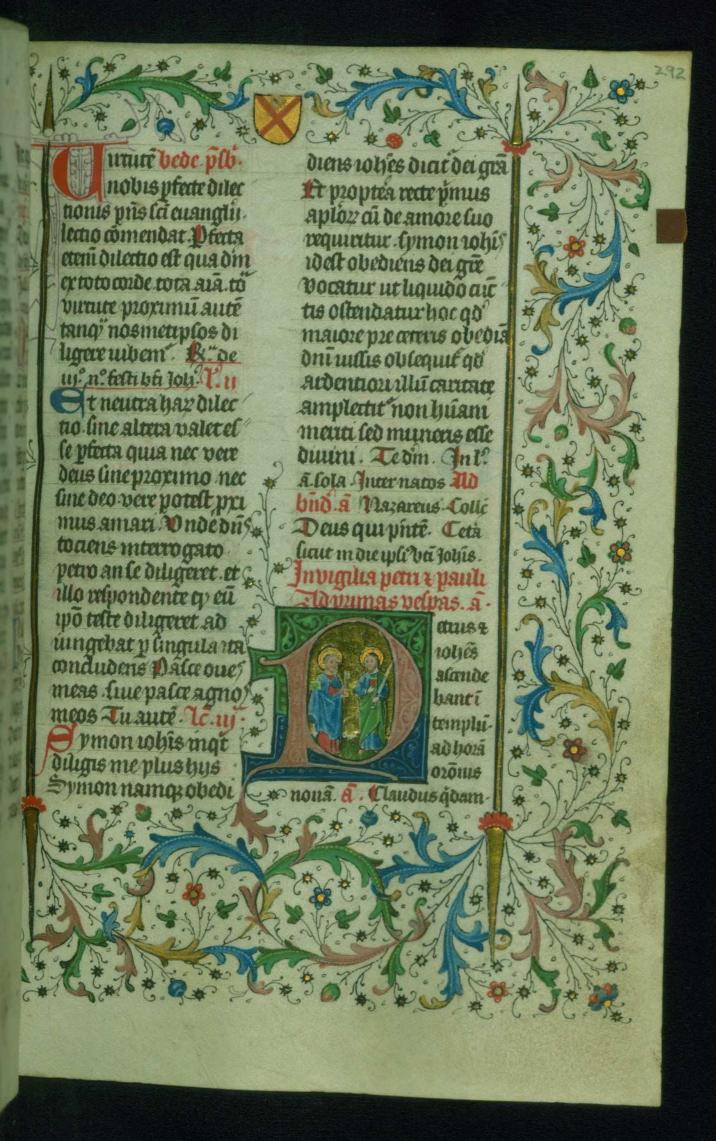

fol. 285v:

Title: Initial "E" with John the Baptist holding the Lamb

Form: Historiated initial "E," 8 lines *Text:* Sanctorale: John the Baptist

fol. 292r:

*Title:* Initial "P" with Peter and Paul *Form:* Historiated initial "P," 8 lines *Text:* Sanctorale: SS. Peter and Paul