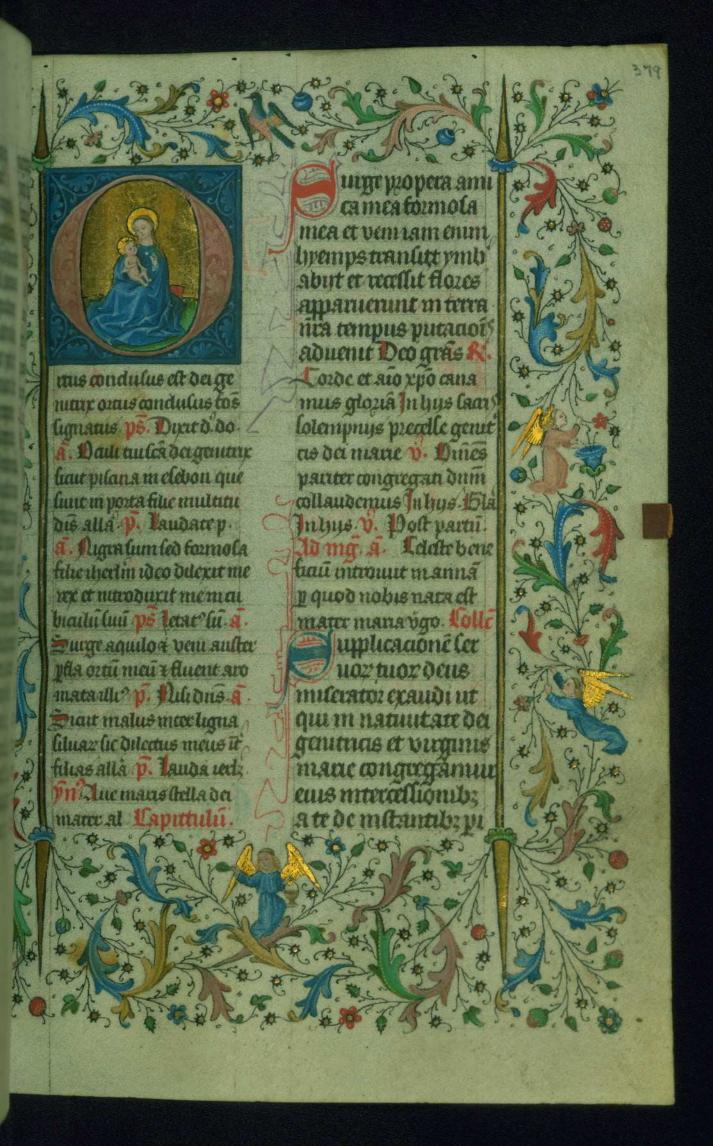

fol. 302r:

*Title:* Initial "E" with the Visitation *Form:* Historiated initial "E," 8 lines

*Text:* Sanctorale: Visitation

fol. 346v:

Title: Initial "O" with the Assumption of the Virgin

Form: Historiated initial "O," 8 lines