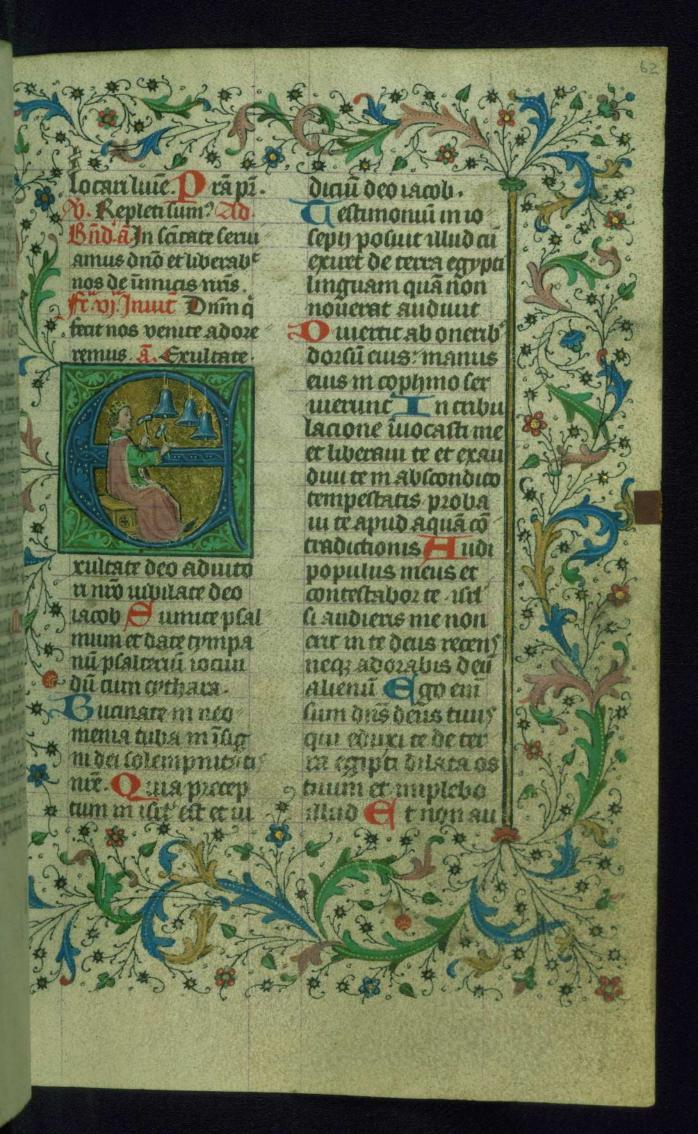

Title: Initial "S" with Christ, and Jonah escaping the

whale

Form: Historiated initial "S," 8 lines

Text: Psalm 52

fol. 62r:

Title: Initial "E" with David playing bells

Form: Historiated initial "E," 8 lines

Text: Psalm 80

fol. 73r:

Title: Initial "C" with elevation of the Host, and man

kneeling

Form: Historiated initial "C," 8 lines

Text: Psalm 97

fol. 74r:

Title: Initial "D" with Godhead above David in prayer