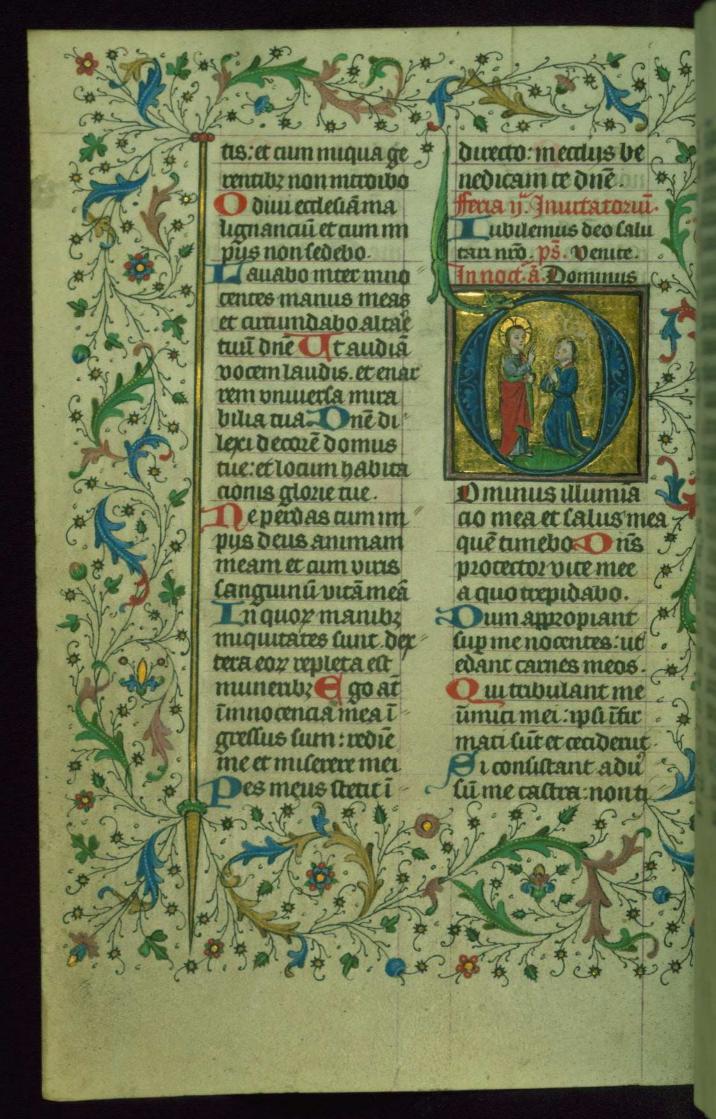

Title: Initial "P" with the bosom of Abraham, and small

miniature of hell

Form: Historiated initial "P," 5 lines, and small

miniature, 9 lines

Text: Office of the Dead: Vigil

fol. 140v:

Title: Initial "L" with Holy Spirit as dove

Form: Historiated initial "L," 8 lines

Text: Temporale: Pentecost vigil

fol. 156r:

Title: Initial "S" with angels holding gold monstrance

Form: Historiated initial "S," 8 lines Text: Temporale: Corpus Christi