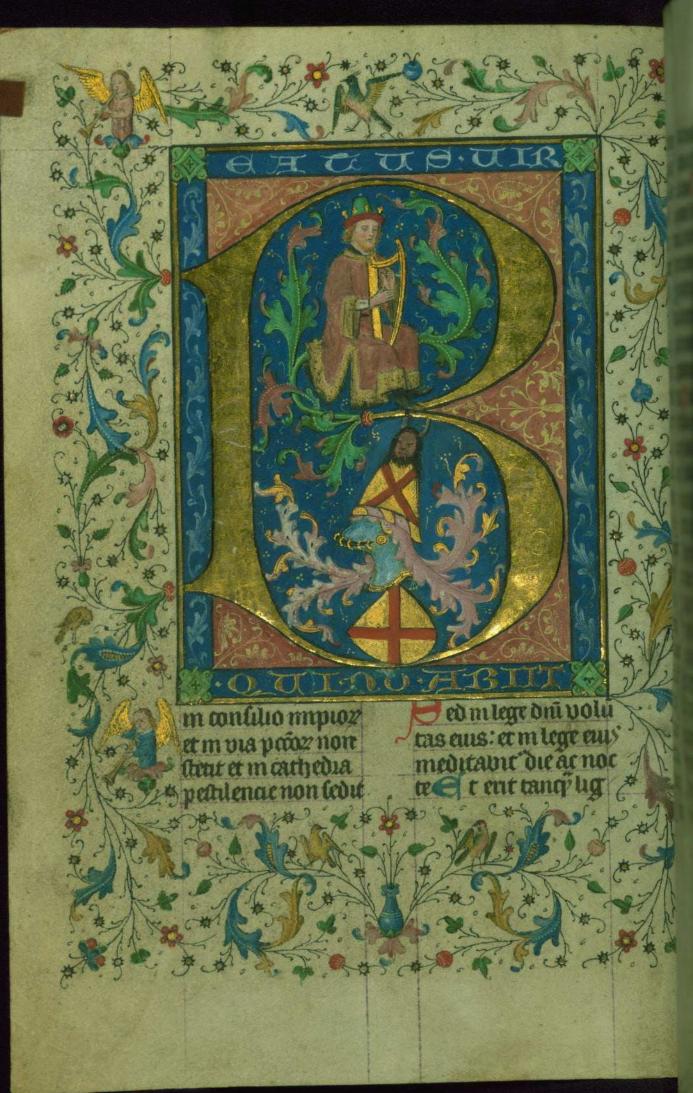

#### **Decoration**

fol. 7v:

Title: Initial "B" with David playing the harp, and

heraldic shield

Form: Historiated initial "B," 24 lines

Text: Psalm 1

Comment: Inscription around the frame reads, "[B]eatus

vir qui no[n] abiit"