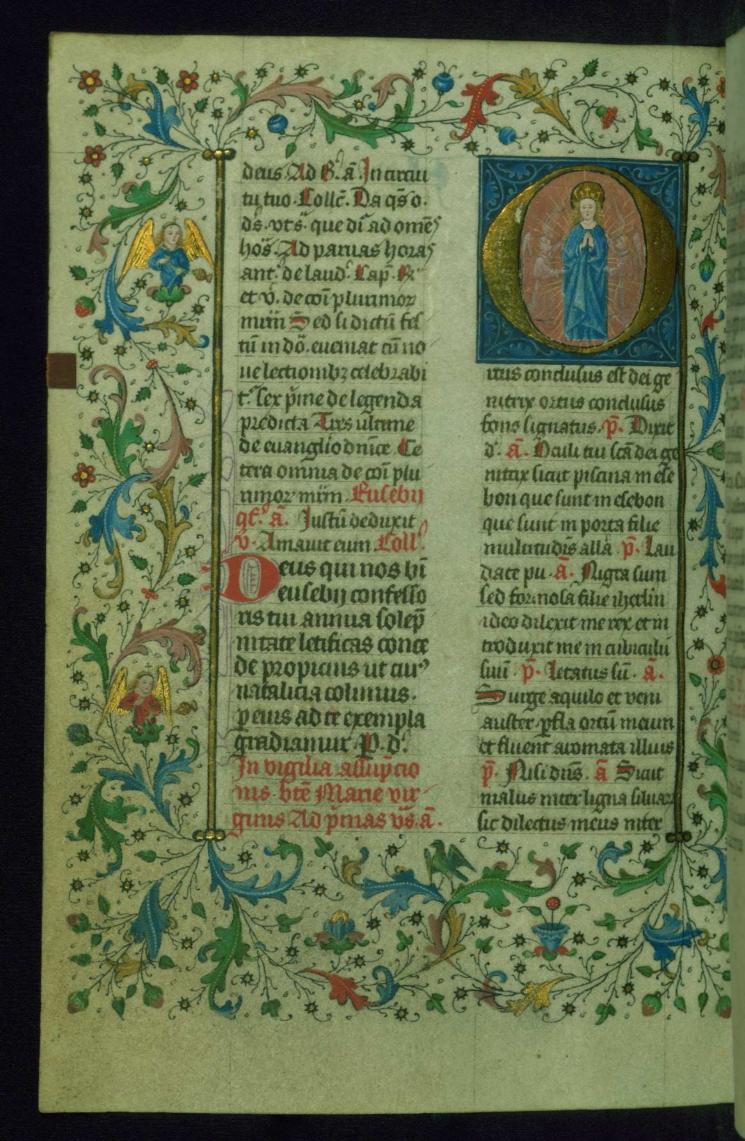

*Text:* Sanctorale: Assumption of the Virgin

fol. 379r:

*Title:* Initial "O" with the Virgin of Humility

Form: Historiated initial "O," 8 lines *Text:* Sanctorale: Nativity of the Virgin

fol. 396v:

*Title:* Initial "E" with St. Lambert *Form:* Historiated initial "E," 8 lines