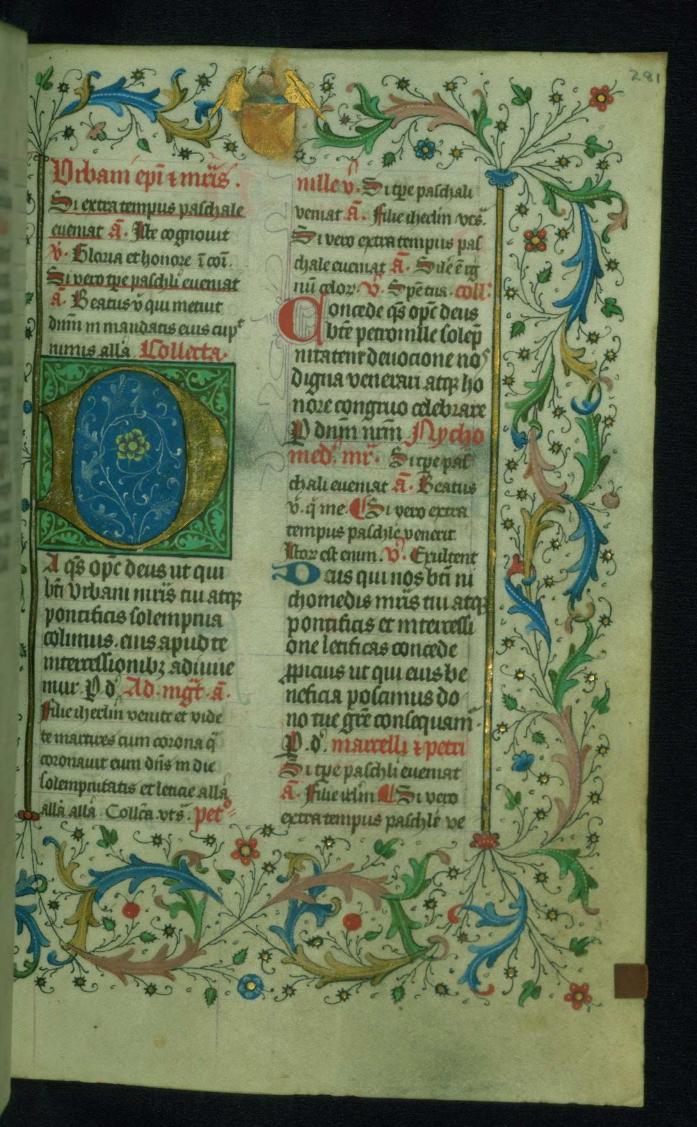

Decoration note: Historiated initials fols. 140v and 156r

fols. 281r - 497r:

*Title:* Sanctorale

Rubric: Urbani episcopi et martiris. *Incipit:* Si extra tempus paschale eveniat

Contents: Sanctorale, 25 May-29 November; fol. 285v: John the Baptist; fol. 292r: Peter and Paul; fol. 302r: Visitation; fol. 346v: Assumption of the Virgin; fol.

379r: Nativity of the Virgin; fol. 396v: Lambert; fols.

493r-497r: dedication of a church

Decoration note: Historiated initials fols. 285v, 292r,

302r, 346v, 379r, and 396v

fols. 497r - 530v:

Title: Common of Saints