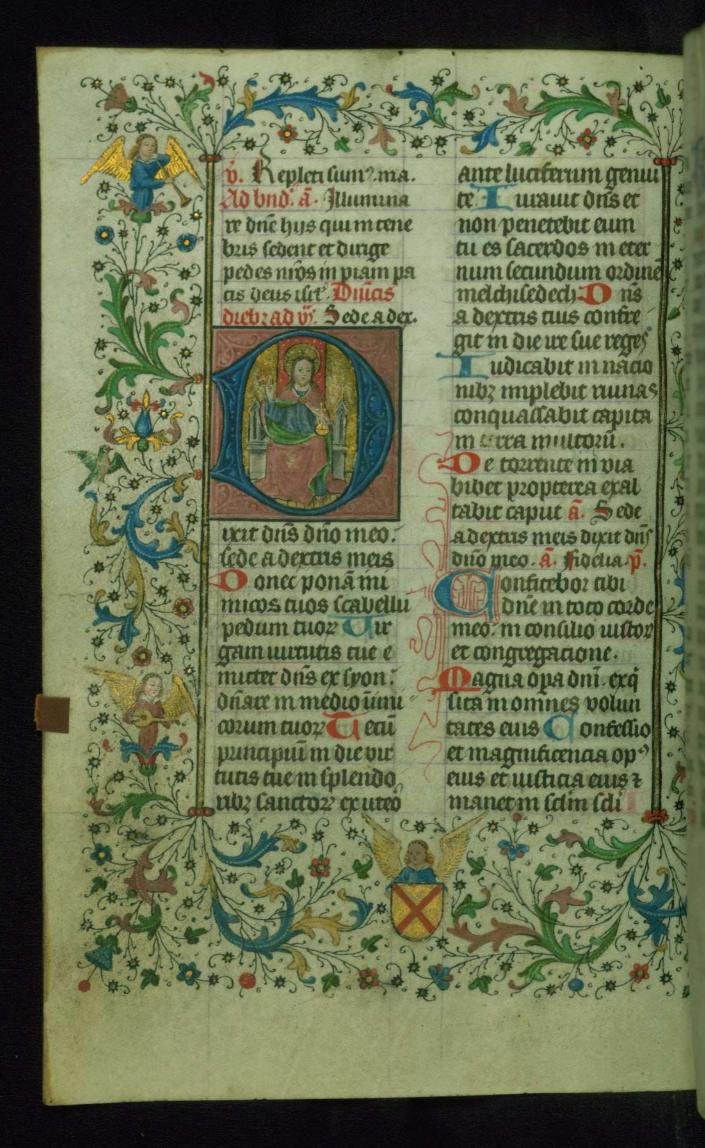

Form: Historiated initial "L," 8 lines

Text: Temporale: Pentecost vigil

fol. 156r:

Title: Initial "S" with angels holding gold monstrance

Form: Historiated initial "S," 8 lines Text: Temporale: Corpus Christi