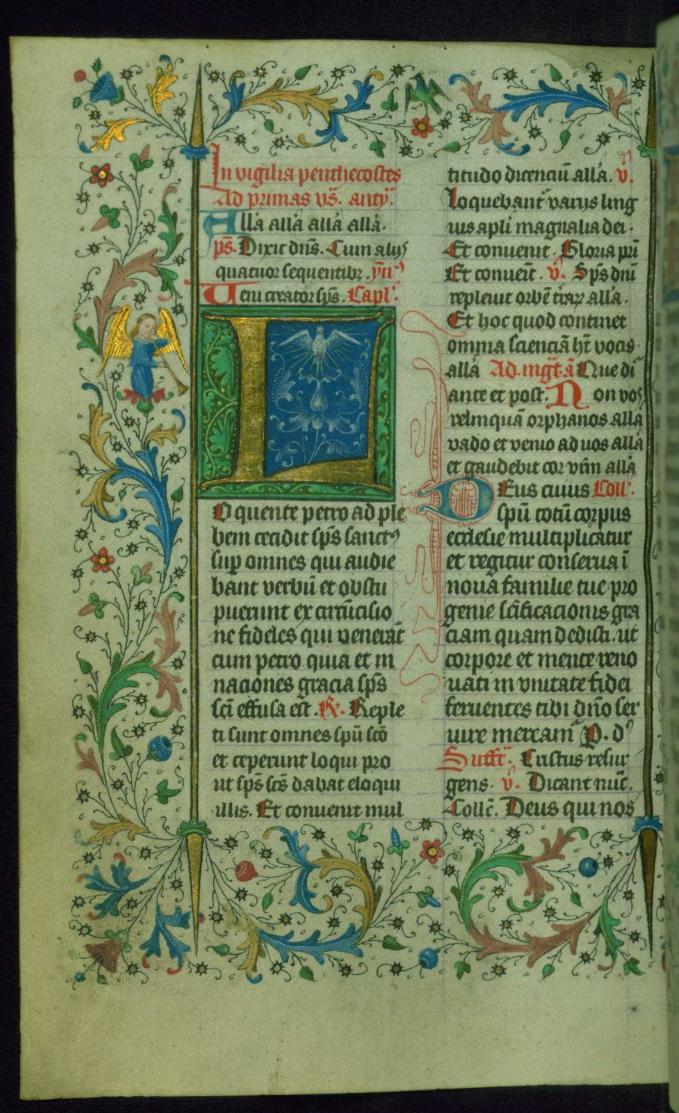

Incipit: Veni creator

130r-138r: hymns; *Contents:* Fols. fol. 138v: contemporary addition: antiphons, collects, and versicles

fols. 140v - 280v:

*Title:* Temporale

Rubric: In vigilia Penthecostes.

*Incipit:* Alleluia, alleluia, alleluia

Contents: Fols. 140v-141r: Pentecost vigil; fols. 141r-151r: Pentecost; fols. 151r-156r: Pentecost octave; fols. 156r-280r: Antiphon for Vespers of Corpus Christi through the xxiv week after Pentecost octave

Decoration note: Historiated initials fols. 140v and 156r

fols. 281r - 497r:

*Title:* Sanctorale

Rubric: Urbani episcopi et martiris. *Incipit:* Si extra tempus paschale eveniat

Contents: Sanctorale, 25 May-29 November; fol. 285v: John the Baptist; fol. 292r: Peter and Paul; fol. 302r: Visitation; fol. 346v: Assumption of the Virgin; fol.

Form: Historiated initial "L," 8 lines

Text: Temporale: Pentecost vigil

fol. 156r:

Title: Initial "S" with angels holding gold monstrance

Form: Historiated initial "S," 8 lines Text: Temporale: Corpus Christi