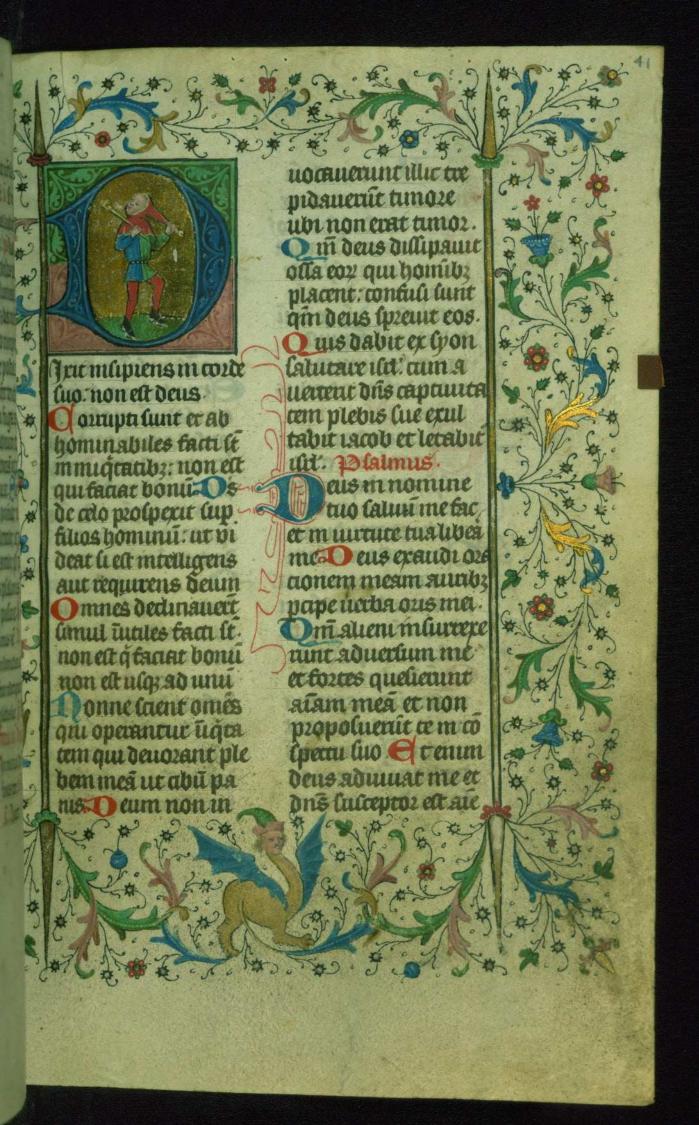

fol. 21v:

*Title:* Initial "D" with God blessing laic *Form:* Historiated initial "D," 8 lines

Text: Psalm 26

fol. 31v:

Title: Initial "D" with hunter

Form: Historiated initial "D," 8 lines

Text: Psalm 38

fol. 39v:

Title: Initial "D" with massacre of an innocent

Form: Historiated initial "D," 8 lines

Text: Psalm 51

fol. 41r:

*Title:* Initial "D" with the fool

Form: Historiated initial "D," 8 lines

Text: Psalm 52

fol. 50r: