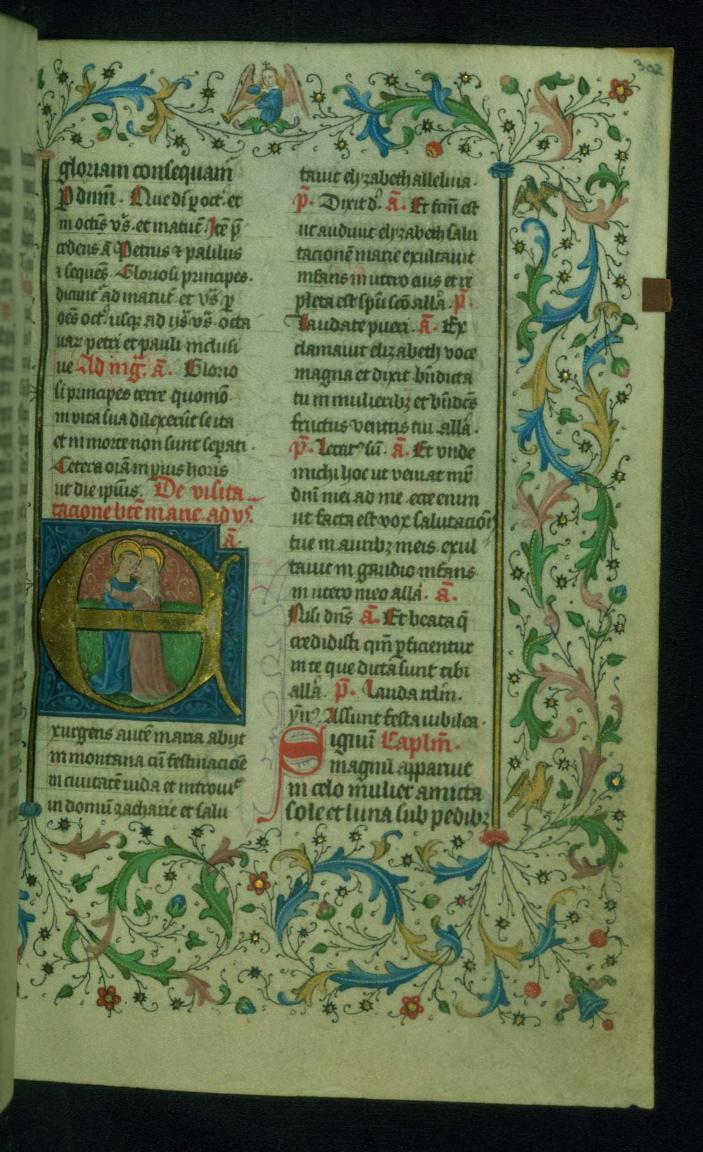

fol. 302r:

*Title:* Initial "E" with the Visitation *Form:* Historiated initial "E," 8 lines

*Text:* Sanctorale: Visitation

fol. 346v:

Title: Initial "O" with the Assumption of the Virgin

Form: Historiated initial "O," 8 lines