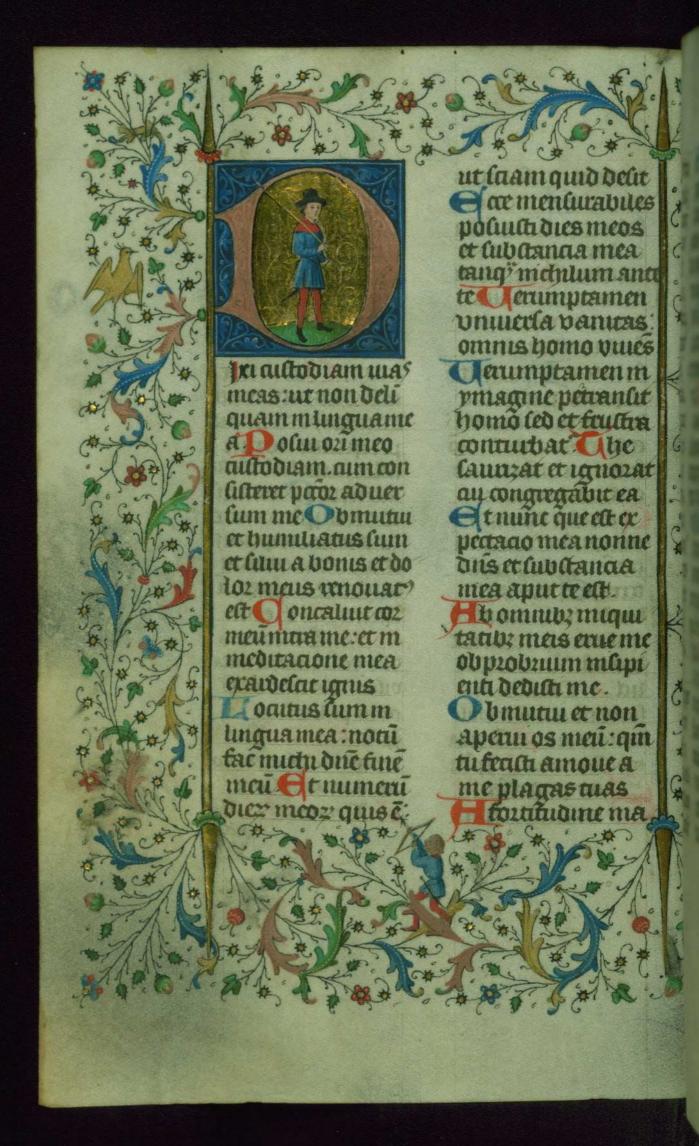

fol. 21v:

*Title:* Initial "D" with God blessing laic *Form:* Historiated initial "D," 8 lines

Text: Psalm 26

fol. 31v:

Title: Initial "D" with hunter

Form: Historiated initial "D," 8 lines

Text: Psalm 38

fol. 39v: