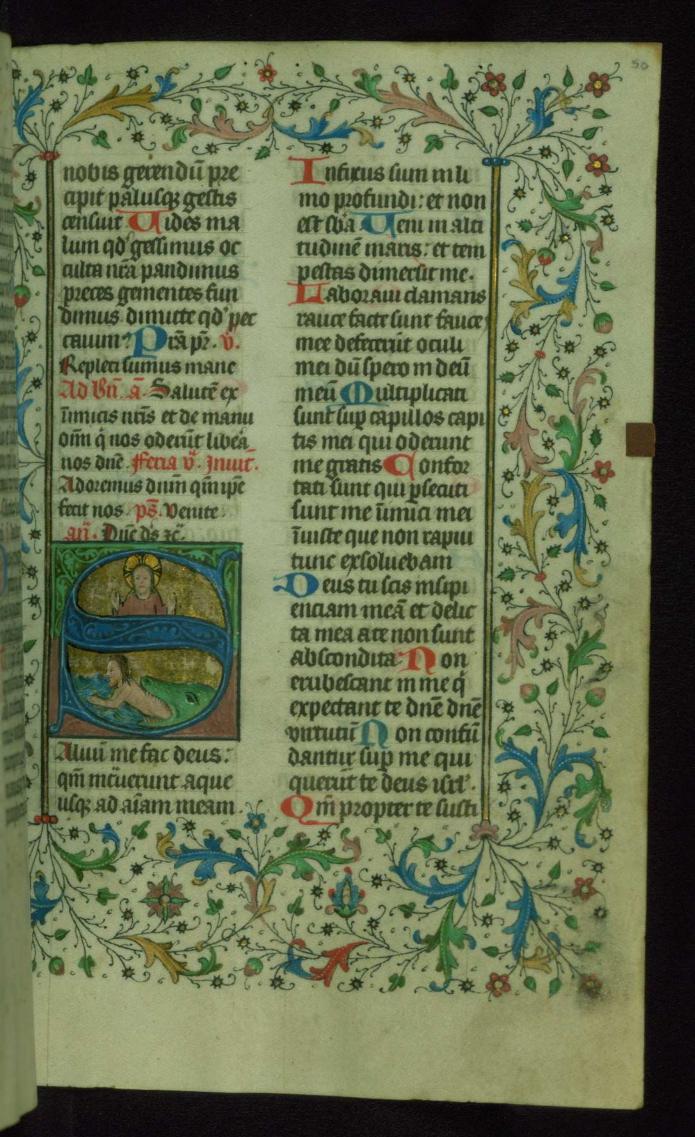

Title: Initial "S" with Christ, and Jonah escaping the

whale

Form: Historiated initial "S," 8 lines

Text: Psalm 52

fol. 62r:

Title: Initial "E" with David playing bells

Form: Historiated initial "E," 8 lines