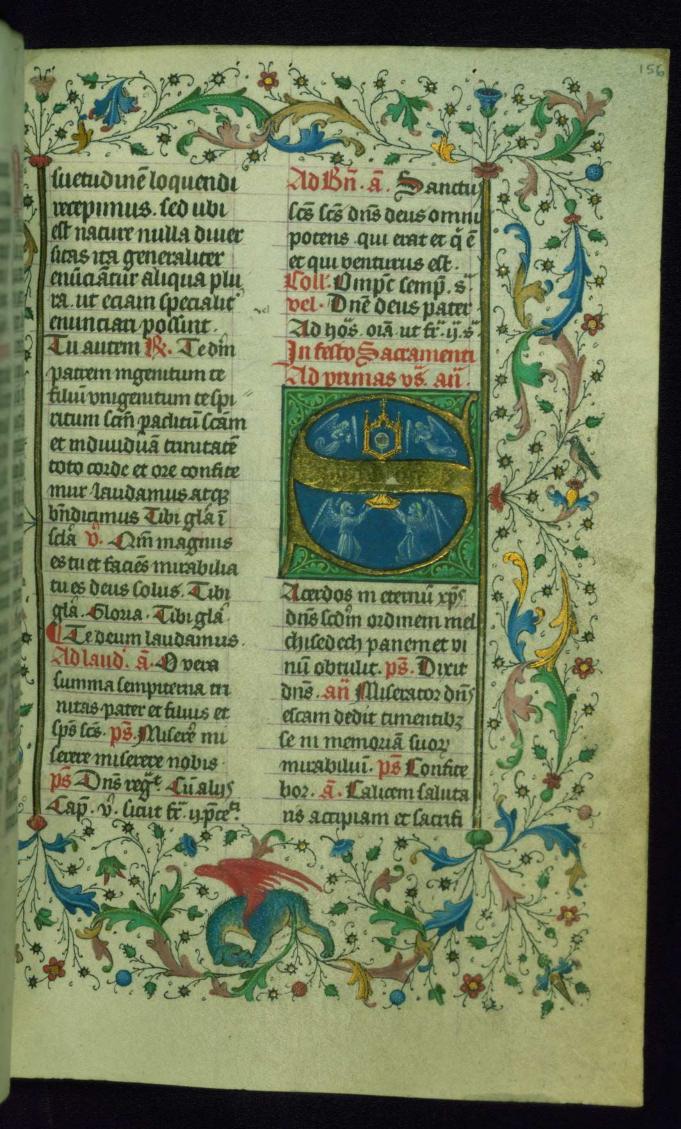

**Shelf mark** Walters Art Museum Ms. W.83

**Descriptive Title** Breviary **Text title** Breviary

**Abstract** This small breviary, composed of more than 500 folios, is

extraordinary for its length, considering it is the summer portion of a two-volume breviary for the use of Liège. The manuscript was completed for ecclesiastical use at the Cathedral of Notre-Dame and St.-Lambert in Liège ca. 1420. This attribution is suggested, for instance, by the petitions to the congregation of this cathedral (fols. 114v-117v), as well as the armorial shield of the family of Surlet de Chokier of Liège represented at the opening of the Psalms. The manuscript has modest, but interesting, decoration with historiated and decorated initials marking the liturgical texts, and occasional angels playing instruments in the margins. The most notable pictorial effect is found in the initials inhabited by transparent figures on rich blue ground. The technique is found, for instance, on fol. 156r with the gold monstrance held by translucent angels for the feast of the

Corpus Christi.

**Date** Ca. 1420 CE

Origin Liège Form Book

**Genre** Liturgical

**Genre** Devotional

**Language** The primary language in this manuscript is Latin.

**Support material** Parchment

Thin to medium-weight, standard preparation; notably

Contents: Fols. 140v-141r: Pentecost vigil; fols. 141r-151r: Pentecost; fols. 151r-156r: Pentecost octave; fols. 156r-280r: Antiphon for Vespers of Corpus Christi through the xxiv week after Pentecost octave

Form: Historiated initial "L," 8 lines

Text: Temporale: Pentecost vigil

fol. 156r:

Title: Initial "S" with angels holding gold monstrance

Form: Historiated initial "S," 8 lines Text: Temporale: Corpus Christi