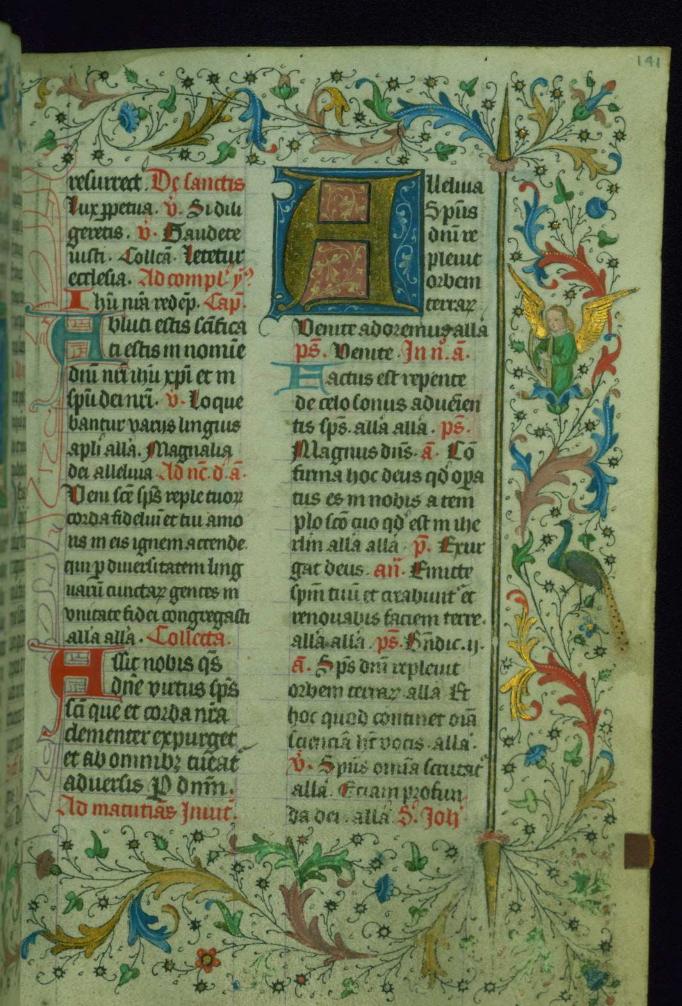

Incipit: Veni creator

130r-138r: hymns; *Contents:* Fols. fol. 138v: contemporary addition: antiphons, collects, and versicles

fols. 140v - 280v:

*Title:* Temporale

Rubric: In vigilia Penthecostes.

*Incipit:* Alleluia, alleluia, alleluia

Contents: Fols. 140v-141r: Pentecost vigil; fols. 141r-151r: Pentecost; fols. 151r-156r: Pentecost octave; fols. 156r-280r: Antiphon for Vespers of Corpus Christi through the xxiv week after Pentecost octave

Decoration note: Historiated initials fols. 140v and 156r

fols. 281r - 497r:

*Title:* Sanctorale

Rubric: Urbani episcopi et martiris. *Incipit:* Si extra tempus paschale eveniat

Contents: Sanctorale, 25 May-29 November; fol. 285v: John the Baptist; fol. 292r: Peter and Paul; fol. 302r: Visitation; fol. 346v: Assumption of the Virgin; fol.

Form: Historiated initial "L," 8 lines

Text: Temporale: Pentecost vigil

fol. 156r:

Title: Initial "S" with angels holding gold monstrance

Form: Historiated initial "S," 8 lines Text: Temporale: Corpus Christi