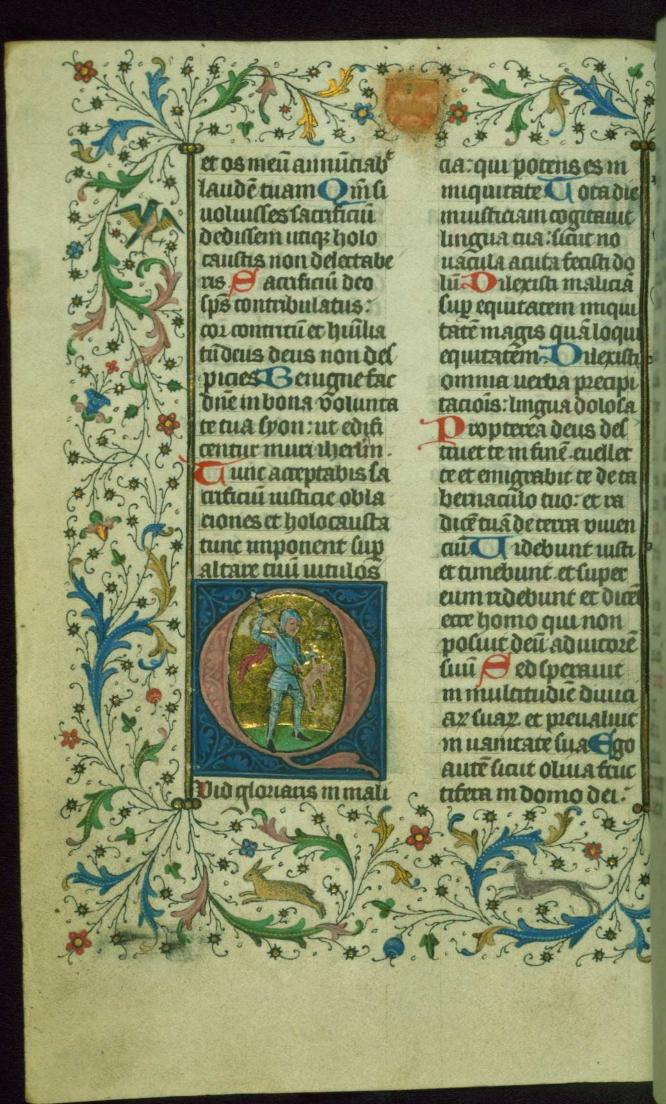

Title: Initial "D" with massacre of an innocent

Form: Historiated initial "D," 8 lines

Text: Psalm 51

fol. 41r:

*Title:* Initial "D" with the fool

Form: Historiated initial "D," 8 lines

Text: Psalm 52

fol. 50r: